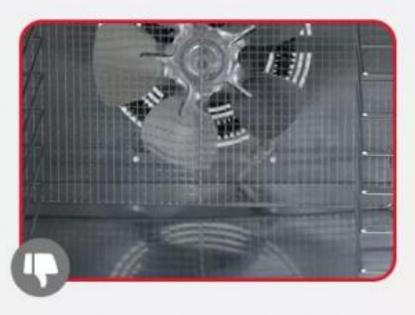

### SMARTER AND MORE EFFICIENT

ADJUSTBALE TIME RANGING FROM 30 MINUTES - 24 HOURS

ADJUSTBALE TEMPERATURE RANGING FROM 30°C-85°C

THREE FAN
BETTER DRYING EFFECT

OTHER MACHINE
LOW EFFICIENCY

### OTHER MACHINE

VS

- X BAD DRYING EFFECT
- X ONE LAYER OUTERSHELL
- X LOW EFFICIENCY