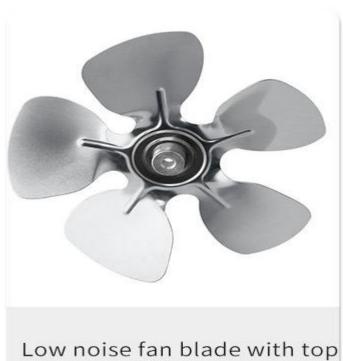

### SMARTER AND MORE EFFICIENT

ADJUSTBALE TIME RANGING FROM 30 MINUTES - 24 HOURS

ADJUSTBALE TEMPERATURE RANGING FROM 30°C-85°C

THREE FAN
BETTER DRYING EFFECT

OTHER MACHINE
LOW EFFICIENCY