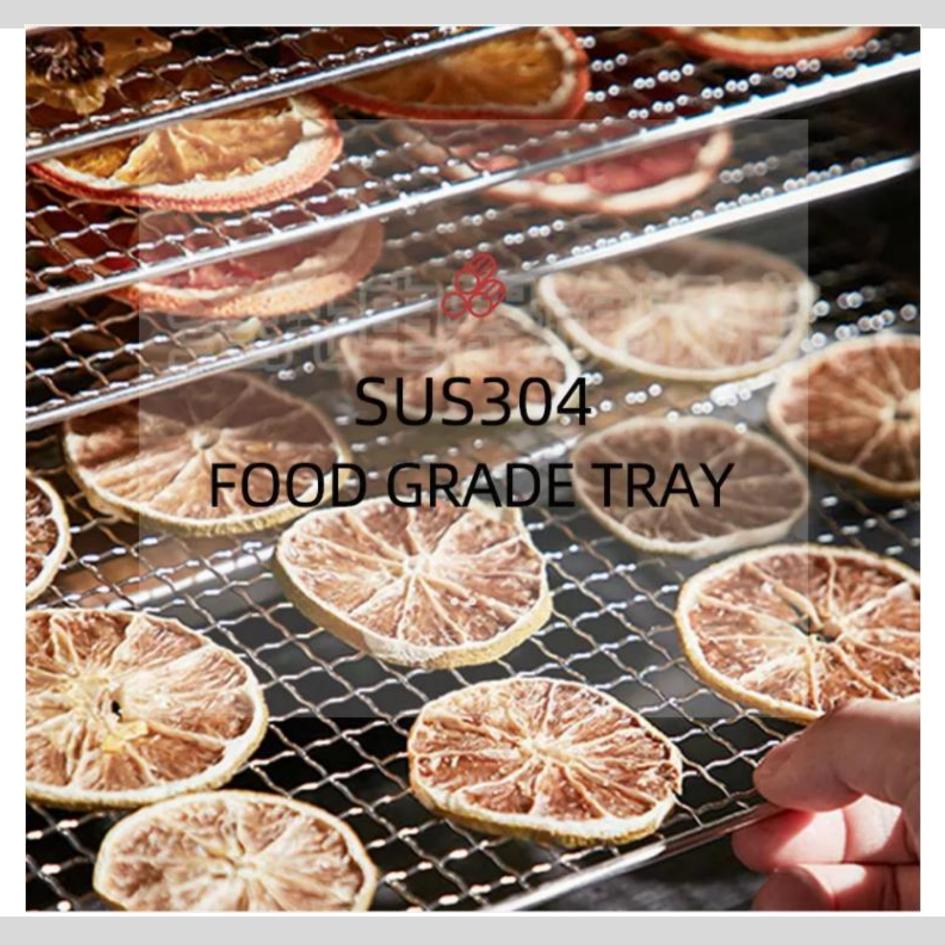

## Food-class stainless steel

The grill is made of food grade stainless steel, tomaximize food safety.

Ideal For Agarbatti Pasta Noodles Papad Meat Fish Vegetable Fruit Herbal Dryer Purpose