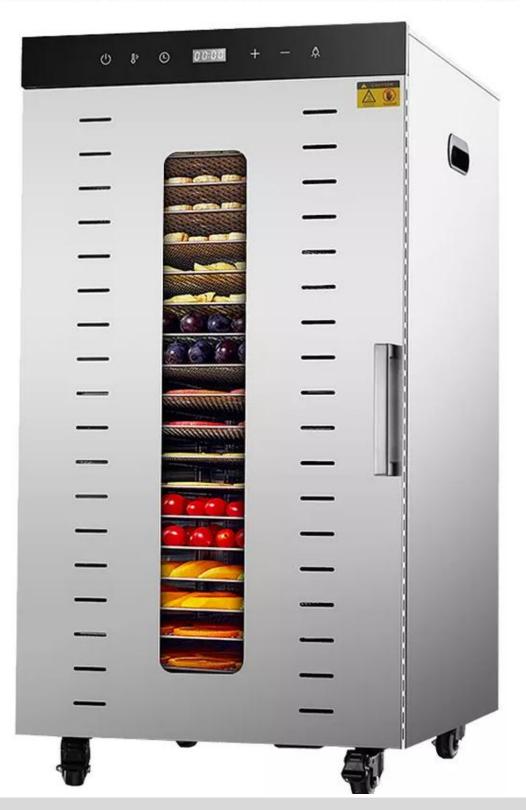

# Multipurpose Dryer Machine

Model Yukti 342 24 Tray

# Large Capacity Available For Commercial And Household

**Touch Screen** 

Stainless Steel

U-Shape Heating Tube

thermostability

# 24 LAYERS LARGE CAPACITY

# Smart Control Panel Touch Control

Microcomputer intelligent control, fashionable, generous, sensitive and convenient