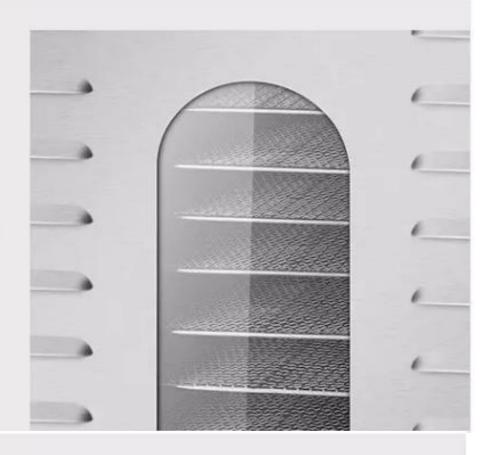

# 24 LAYERS LARGE CAPACITY

### WITH LIGHT INSIDE

OBSERVE CONVENIENTLY AND CLEARLY

### **OBSE RVATION WINDOWS**

Users do not have to open the window frequently during the drying process.

PERSONAL PROPERTY AND ADDRESS.