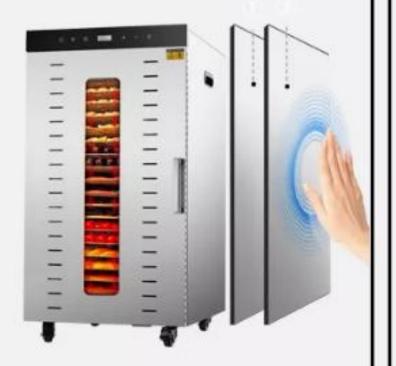

### STAINLESS STEEL SHELL

## **Stainless Steel Body**

Adopt the brushed stainless steel, firm and high temperature resistance