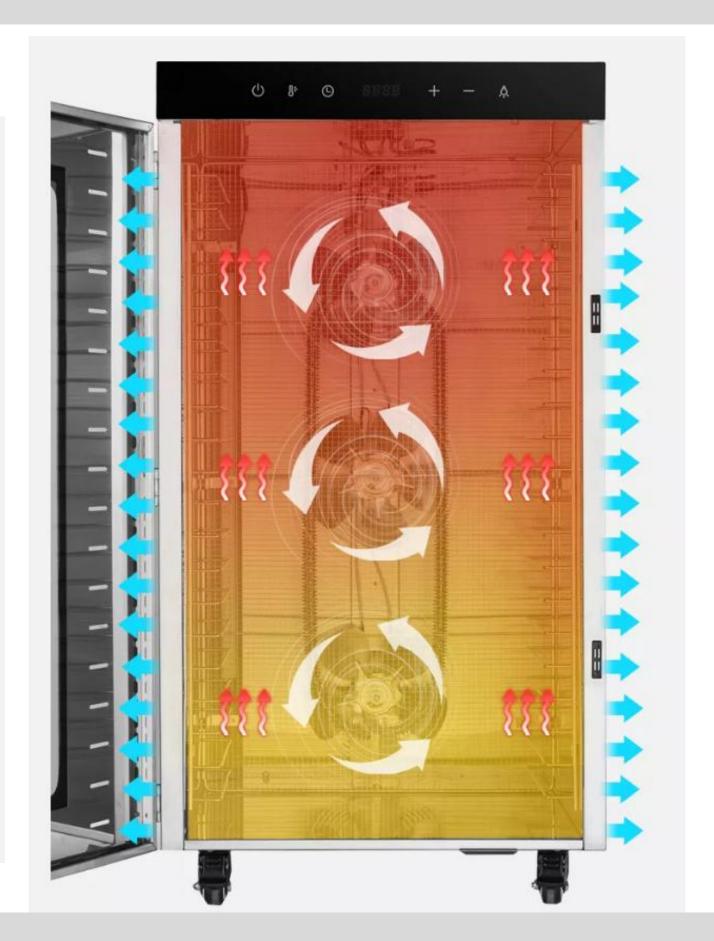

### SMARTER AND MORE EFFICIENT

ADJUSTBALE TIME RANGING FROM 30 MINUTES - 24 HOURS

ADJUSTBALE TEMPERATURE RANGING FROM 30°C-85°C

THREE FAN
BETTER DRYING EFFECT

OTHER MACHINE
LOW EFFICIENCY

# GOOD DRYING EFFECT

- ✓ BETTER DRYING PERFORMANCE
- ✓ DOUBLE LAYER OUTERSHELL
- ✓ HEAT PROTECTION

### OTHER MACHINE

VS

- X BAD DRYING EFFECT
- X ONE LAYER OUTERSHELL
- X LOW EFFICIENCY