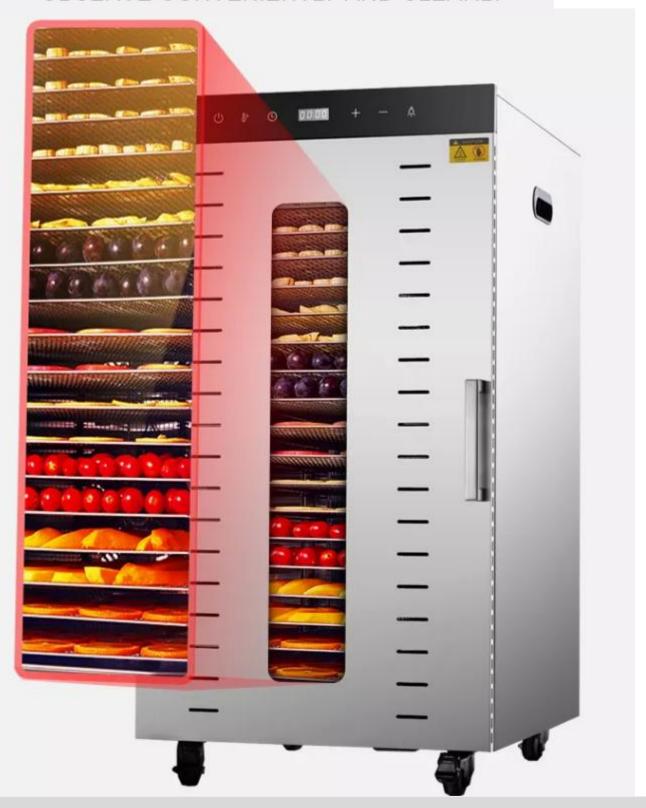

# 24 LAYERS LARGE CAPACITY

### WITH LIGHT INSIDE

OBSERVE CONVENIENTLY AND CLEARLY

### **OBSE RVATION WINDOWS**

Users do not have to open the window frequently during the drying process.

PERSONAL PROPERTY AND ADDRESS.