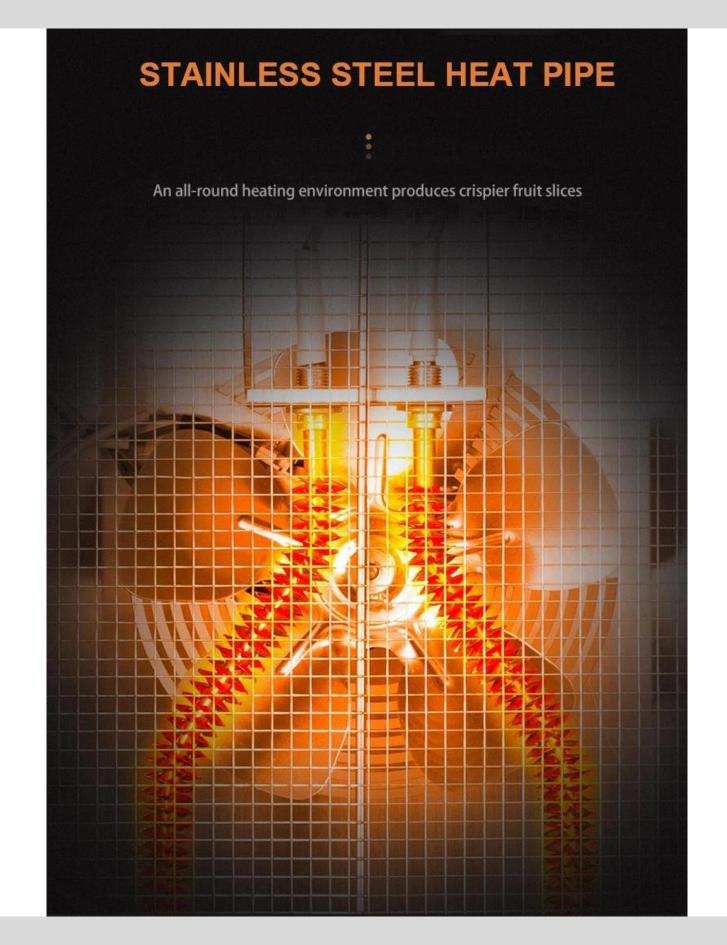

## **Stainless Steel Body**

Adopt the brushed stainless steel, firm and high temperature resistance

# Large Capacity Available For Commercial And Household

**Touch Screen** 

Stainless Steel

U-Shape Heating Tube

thermostability