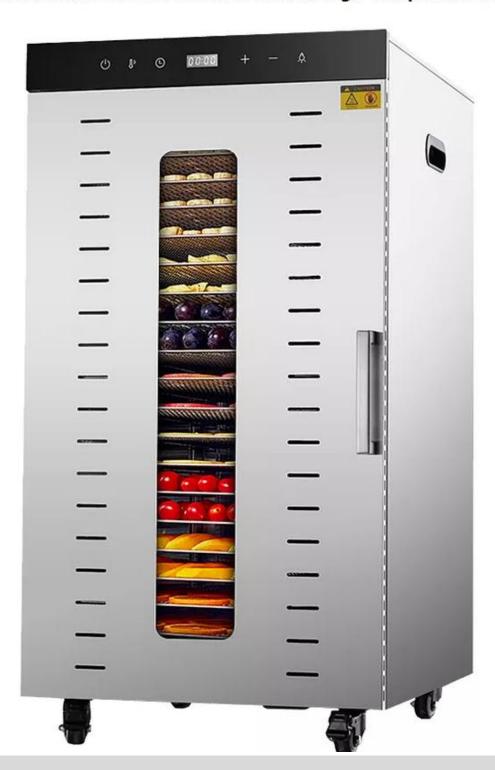

# Multipurpose Dryer Machine

Model Yukti 342 24 Tray

# Large Capacity Available For Commercial And Household

**Touch Screen** 

Stainless Steel

U-Shape Heating Tube

thermostability

# 24 LAYERS LARGE CAPACITY

# Smart Control Panel Touch Control

Microcomputer intelligent control, fashionable, generous, sensitive and convenient