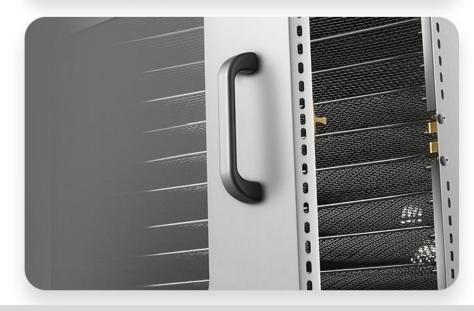

## **Stainless Steel Body**

Adopt the brushed stainless steel, firm and high temperature resistance