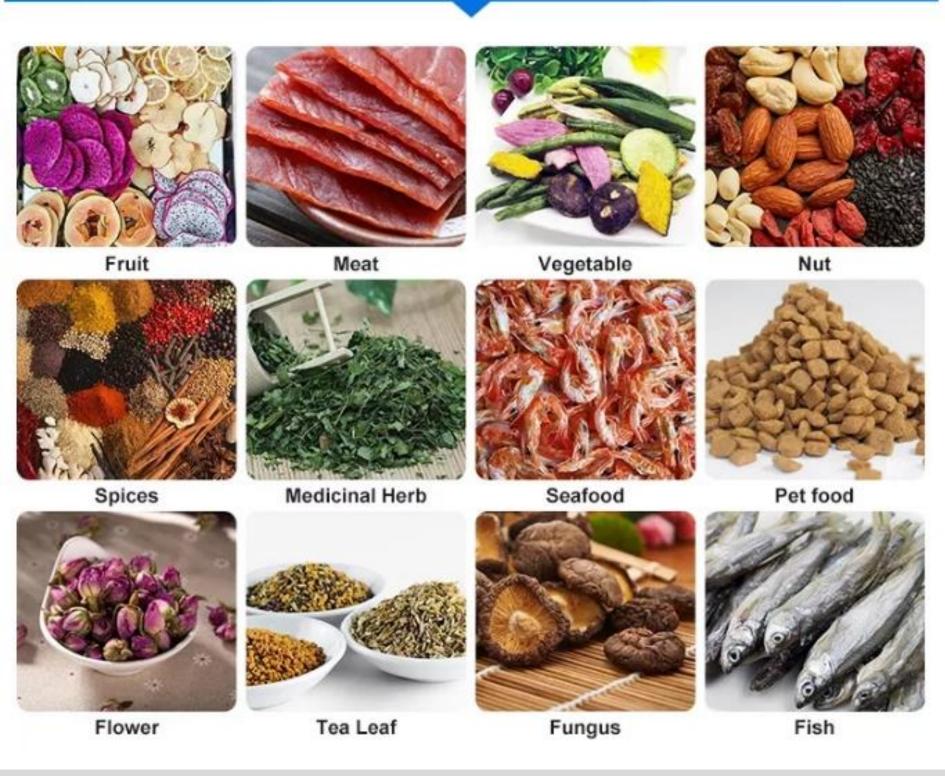

# Multipurpose Dryer Machine

Model Yukti 342 24 Tray





















## **Stainless Steel Body**

Adopt the brushed stainless steel, firm and high temperature resistance



# Large Capacity Available For Commercial And Household





**Touch Screen** 



Stainless Steel



U-Shape Heating Tube









thermostability











# 24 LAYERS LARGE CAPACITY



### WITH LIGHT INSIDE

OBSERVE CONVENIENTLY AND CLEARLY



## SIX DISTINCIVE FEATURES





GOOD DRYING EFFECT



ANTI-STICKY SILICONE PAD



DOUBLE LYAER OUTERSHELL



WITH LED LIGHT



DIGITAL





### **Application**



### **APPLICABLE MATERIALS**





### Food Grade 304 Stainless Steel Shelf

Strong Bearing Capacity, Corrosion Resistance, Durable And Healthier



# Smart Control Panel Touch Control

Microcomputer intelligent control, fashionable, generous, sensitive and convenient



### CORE INTELLIGENT CHIP

### SMARTER AND MORE EFFICIENT



ADJUSTBALE TIME RANGING FROM 30 MINUTES - 24 HOURS



ADJUSTBALE TEMPERATURE RANGING FROM 30°C-85°C



THREE FAN
BETTER DRYING EFFECT



OTHER MACHINE
LOW EFFICIENCY

# GOOD DRYING EFFECT









- ✓ BETTER DRYING PERFORMANCE
- ✓ DOUBLE LAYER OUTERSHELL
- ✓ HEAT PROTECTION





### OTHER MACHINE

VS

- X BAD DRYING EFFECT
- X ONE LAYER OUTERSHELL
- X LOW EFFICIENCY

### STAINLESS STEEL SHELL



### **OBSE RVATION WINDOWS**

Users do not have to open the window frequently during the drying pro