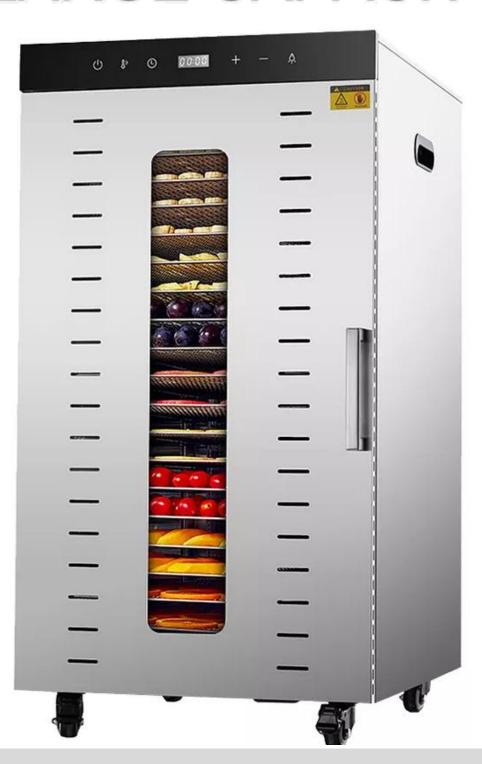

# Multipurpose Dryer Machine

Model Yukti 342 24 Tray

# Large Capacity Available For Commercial And Household

**Touch Screen** 

Stainless Steel

U-Shape Heating Tube

thermostability

# 24 LAYERS LARGE CAPACITY

# Smart Control Panel Touch Control

Microcomputer intelligent control, fashionable, generous, sensitive and convenient