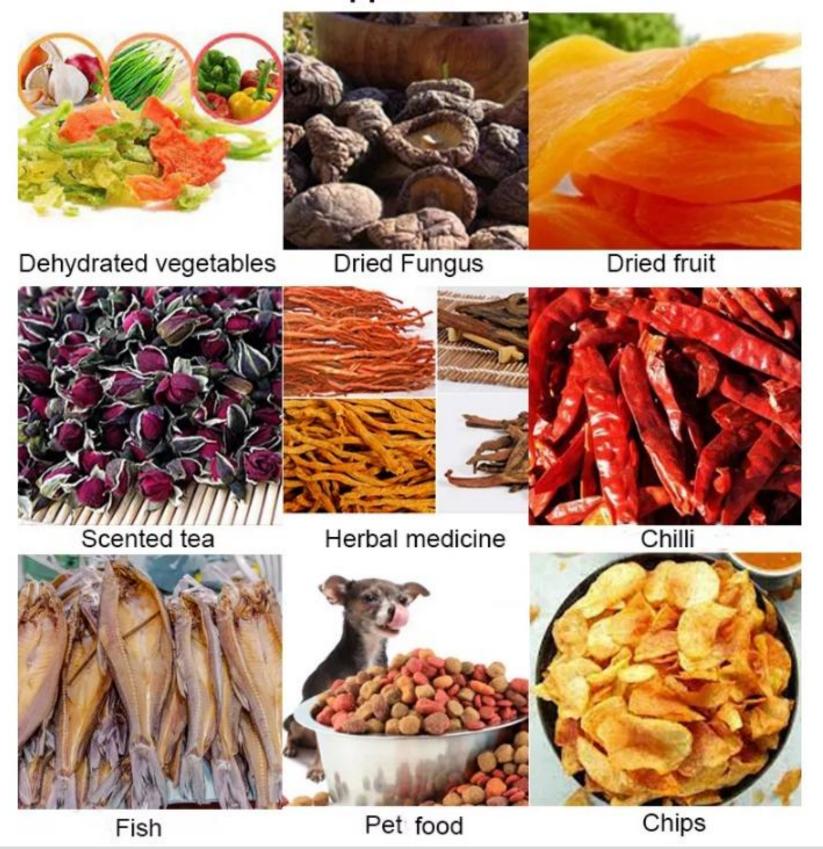

# Multipurpose Dryer Machine

Model Yukti 342 24 Tray





















## **Stainless Steel Body**

Adopt the brushed stainless steel, firm and high temperature resistance



# Large Capacity Available For Commercial And Household





**Touch Screen** 



Stainless Steel



U-Shape Heating Tube









thermostability











# 24 LAYERS LARGE CAPACITY



### WITH LIGHT INSIDE

OBSERVE CONVENIENTLY AND CLEARLY



## SIX DISTINCIVE FEATURES





GOOD DRYING EFFECT



ANTI-STICKY SILICONE PAD



DOUBLE LYAER OUTERSHELL



WITH LED LIGHT



DIGITAL





### **Application**



### **APPLICABLE MATERIALS**





### Food Grade 304 Stainless Steel Shelf

Strong Bearing Capacity, Corrosion Resistance, Durable And Healthier



# Smart Control Panel Touch Control

Microcomputer intelligent control, fashionable, generous, sensitive and convenient



### CORE INTELLIGENT CHIP

### SMARTER AND MORE EFFICIENT



ADJUSTBALE TIME RANGING FROM 30 MINUTES - 24 HOURS



ADJUSTBALE TEMPERATURE RANGING FROM 30°C-85°C



THREE FAN
BETTER DRYING EFFECT



OTHER MACHINE
LOW EFFICIENCY

# GOOD DRYING EFFECT









- ✓ BETTER DRYING PERFORMANCE
- ✓ DOUBLE LAYER OUTERSHELL
- ✓ HEAT PROTECTION





### OTHER MACHINE

VS

- X BAD DRYING EFFECT
- X ONE LAYER OUTERSHELL
- X LOW EFFICIENCY

### STAINLESS STEEL SHELL



### **OBSE RVATION WINDOWS**

Users do not have to open the window