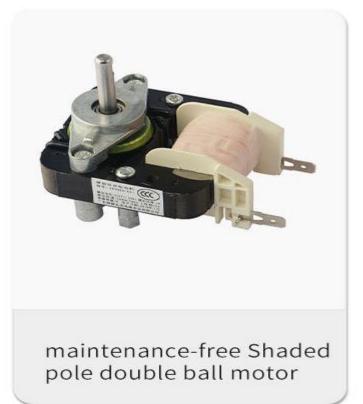

### SMARTER AND MORE EFFICIENT

ADJUSTBALE TIME RANGING FROM 30 MINUTES - 24 HOURS

ADJUSTBALE TEMPERATURE RANGING FROM 30°C-85°C

THREE FAN
BETTER DRYING EFFECT

OTHER MACHINE
LOW EFFICIENCY