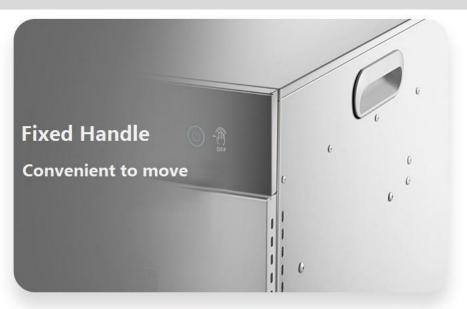

## **Stainless Steel Body**

Adopt the brushed stainless steel, firm and high temperature resistance