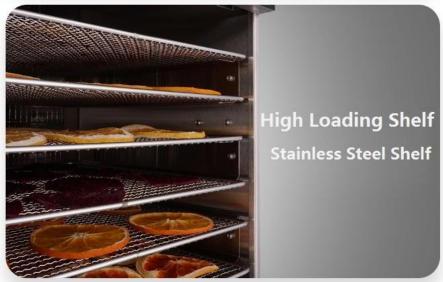

### Food Grade 304 Stainless Steel Shelf

Strong Bearing Capacity, Corrosion Resistance, Durable And Healthier