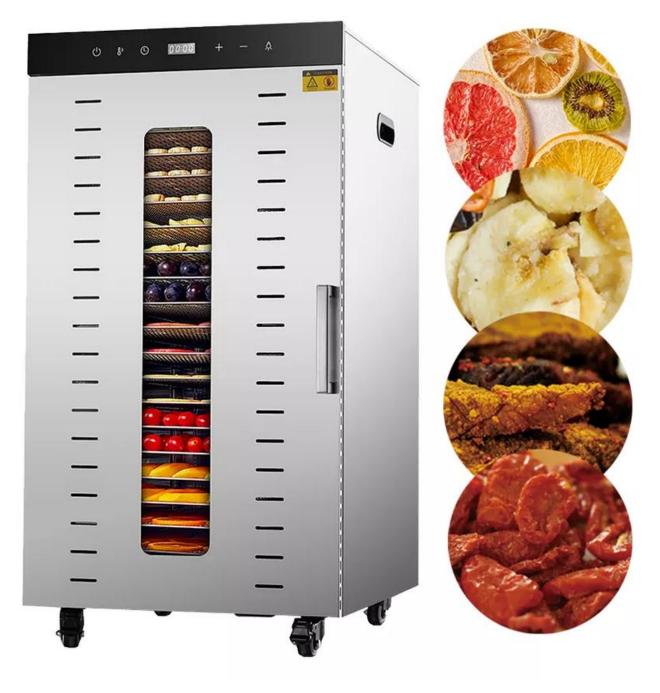

# Multipurpose Dryer Machine

Model Yukti 342 24 Tray

# Large Capacity Available For Commercial And Household

**Touch Screen** 

Stainless Steel

U-Shape Heating Tube

thermostability

# 24 LAYERS LARGE CAPACITY

### **APPLICABLE MATERIALS**