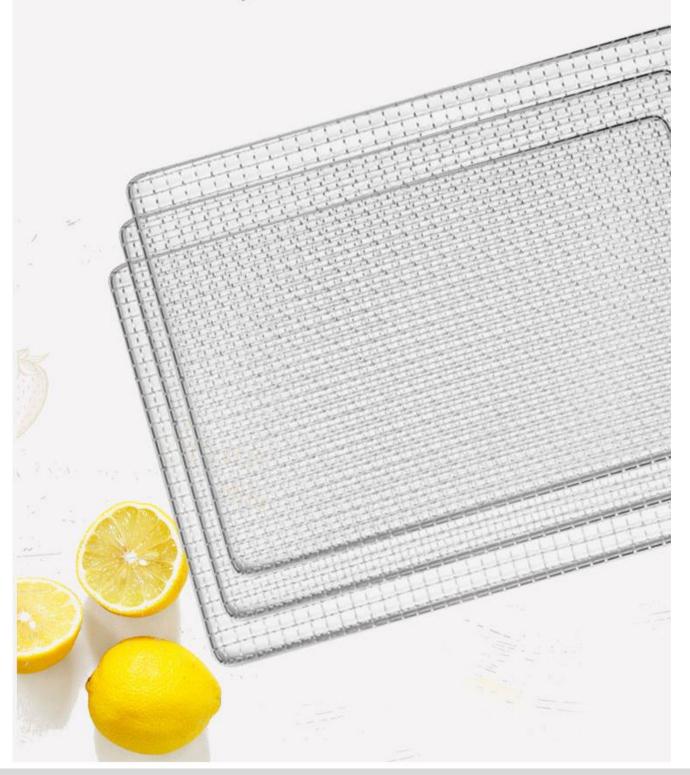

### Food Grade 304 Stainless Steel Shelf

Strong Bearing Capacity, Corrosion Resistance, Durable And Healthier

## Food-class stainless steel

The grill is made of food grade stainless steel, tomaximize food safety.

Ideal For Agarbatti Pasta Noodles Papad Meat Fish Vegetable Fruit Herbal Dryer Purpose