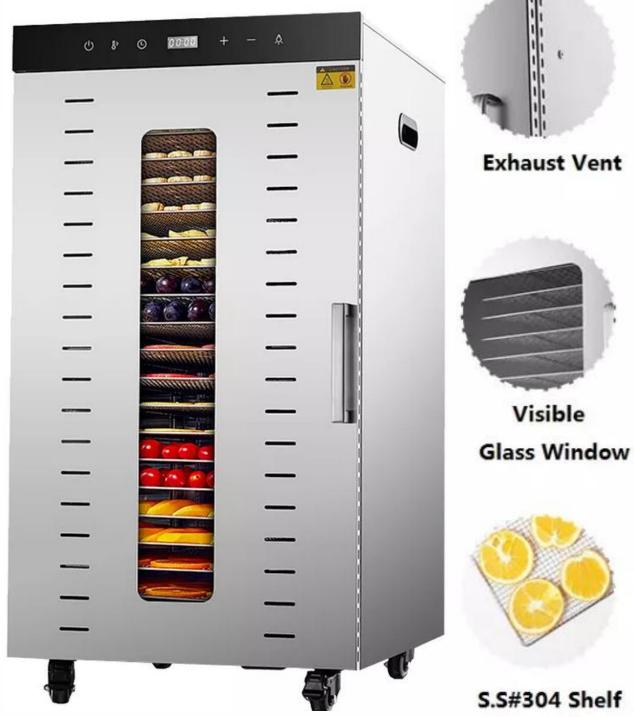

# Multipurpose Dryer Machine

Model Yukti 342 24 Tray

# 24 LAYERS LARGE CAPACITY

### Food Grade 304 Stainless Steel Shelf

Strong Bearing Capacity, Corrosion Resistance, Durable And Healthier

### **OBSE RVATION WINDOWS**

Users do not have to open the window frequently during the drying process.

PERSONAL PROPERTY AND ADDRESS.

### AIR VENTS

Drying productivity increased

MEDICAL SERVICE STREET

## Food-class stainless steel

The grill is made of food grade stainless steel, tomaximize food safety.

Ideal For Agarbatti Pasta Noodles Papad Meat Fish Vegetable Fruit Herbal Dryer Purpose