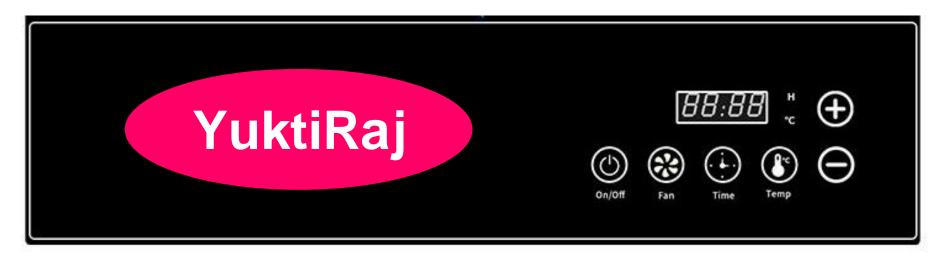

# Smart Control Panel Touch Control

Microcomputer intelligent control, fashionable, generous, sensitive and convenient

### CORE INTELLIGENT CHIP