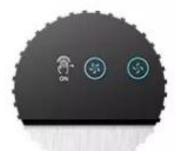

# Smart Control Panel Touch Control

Microcomputer intelligent control, fashionable, generous, sensitive and convenient

### CORE INTELLIGENT CHIP

### SMARTER AND MORE EFFICIENT

ADJUSTBALE TIME RANGING FROM 30 MINUTES - 24 HOURS

ADJUSTBALE TEMPERATURE RANGING FROM 30°C-85°C

THREE FAN
BETTER DRYING EFFECT

OTHER MACHINE
LOW EFFICIENCY