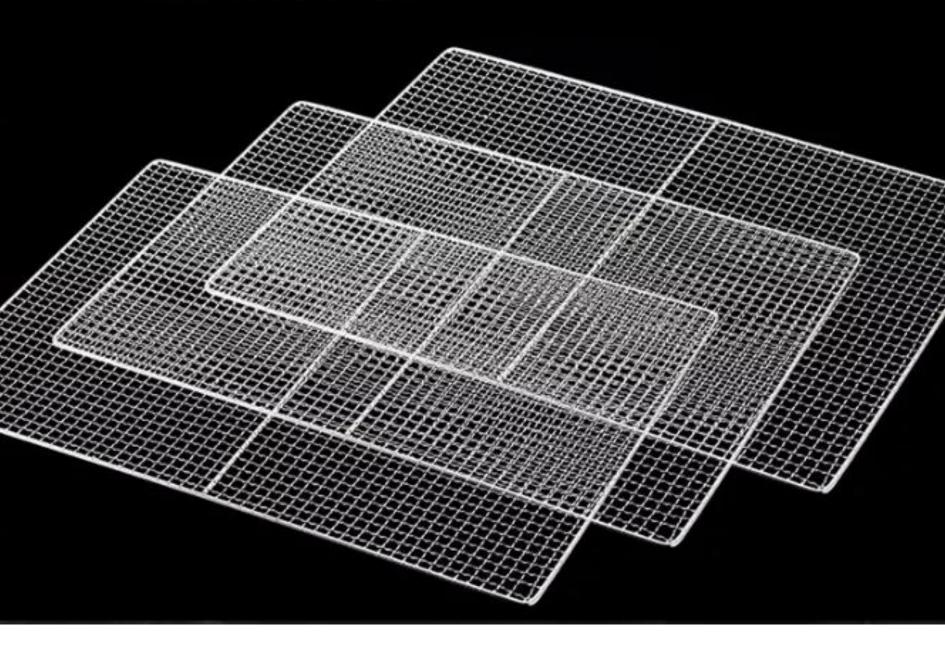

### Food Grade 304 Stainless Steel Shelf

Strong Bearing Capacity, Corrosion Resistance, Durable And Healthier

### STAINLESS STEEL SHELL

## Food-class stainless steel

The grill is made of food grade stainless steel, tomaximize food safety.

Ideal For Agarbatti Pasta Noodles Papad Meat Fish Vegetable Fruit Herbal Dryer Purpose