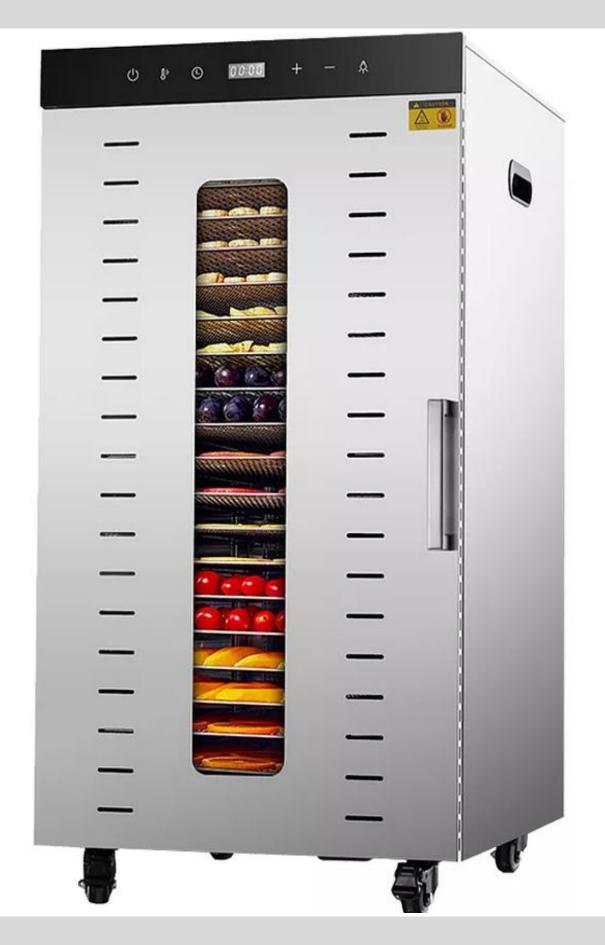

# Multipurpose Dryer Machine

Model Yukti 342 24 Tray

# Large Capacity Available For Commercial And Household

**Touch Screen** 

Stainless Steel

U-Shape Heating Tube

thermostability

# 24 LAYERS LARGE CAPACITY

### Food Grade 304 Stainless Steel Shelf

Strong Bearing Capacity, Corrosion Resistance, Durable And Healthier