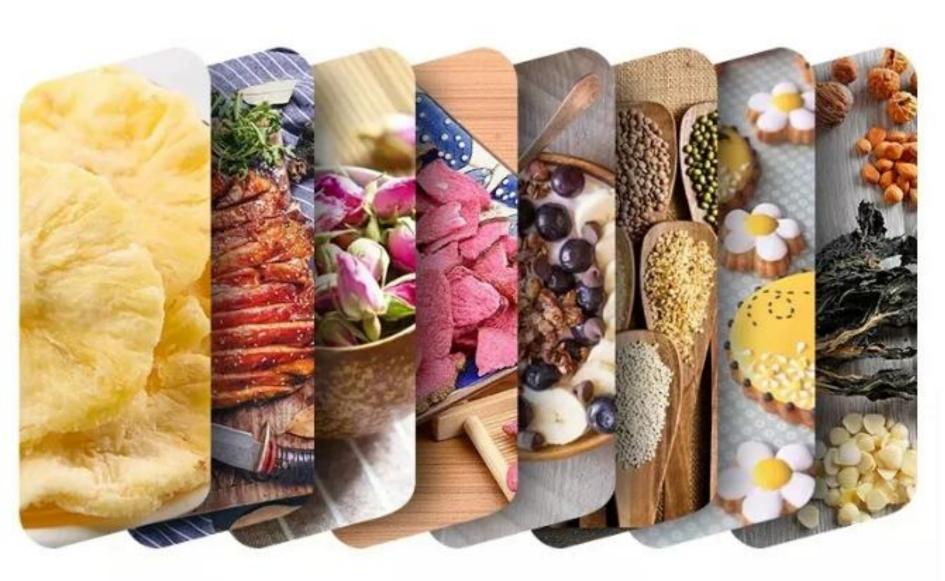

# Multipurpose Dryer Machine

Model Yukti 342 24 Tray





















## **Stainless Steel Body**

Adopt the brushed stainless steel, firm and high temperature resistance



# Large Capacity Available For Commercial And Household





**Touch Screen** 



Stainless Steel



U-Shape Heating Tube









thermostability











# 24 LAYERS LARGE CAPACITY



### WITH LIGHT INSIDE

OBSERVE CONVENIENTLY AND CLEARLY



## SIX DISTINCIVE FEATURES





GOOD DRYING EFFECT



ANTI-STICKY SILICONE PAD



DOUBLE LYAER OUTERSHELL



WITH LED LIGHT



DIGITAL





### **Application**



### **APPLICABLE MATERIALS**





### Food Grade 304 Stainless Steel Shelf

Strong Bearing Capacity, Corrosion Resistance, Durable And Healthier



# Smart Control Panel Touch Control

Microcomputer intelligent control, fashionable, generous, sensitive and convenient



### CORE INTELLIGENT CHIP

### SMARTER AND MORE EFFICIENT



ADJUSTBALE TIME RANGING FROM 30 MINUTES - 24 HOURS



ADJUSTBALE TEMPERATURE RANGING FROM 30°C-85°C



THREE FAN
BETTER DRYING EFFECT



OTHER MACHINE
LOW EFFICIENCY

# GOOD DRYING EFFECT









- ✓ BETTER DRYING PERFORMANCE
- ✓ DOUBLE LAYER OUTERSHELL
- ✓ HEAT PROTECTION





### OTHER MACHINE

VS

- X BAD DRYING EFFECT
- X ONE LAYER OUTERSHELL
- X LOW EFFICIENCY

### STAINLESS STEEL SHELL



### **OBSE RVATION WINDOWS**

Users do not have to open the window frequently during the drying proce