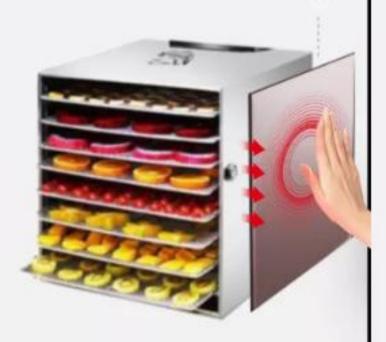

ONVENIENTLY AND CLEARLY



## SIX DISTINCIVE FEATURES





GOOD DRYING EFFECT



ANTI-STICKY SILICONE PAD



DOUBLE LYAER OUTERSHELL



WITH LED LIGHT



DIGITAL





### **Application**



### **APPLICABLE MATERIALS**





### Food Grade 304 Stainless Steel Shelf

Strong Bearing Capacity, Corrosion Resistance, Durable And Healthier



# Smart Control Panel Touch Control

Microcomputer intelligent control, fashionable, generous, sensitive and convenient



### CORE INTELLIGENT CHIP

### SMARTER AND MORE EFFICIENT



ADJUSTBALE TIME RANGING FROM 30 MINUTES - 24 HOURS



ADJUSTBALE TEMPERATURE RANGING FROM 30°C-85°C



THREE FAN
BETTER DRYING EFFECT



OTHER MACHINE
LOW EFFICIENCY

# GOOD DRYING EFFECT









- ✓ BETTER DRYING PERFORMANCE
- ✓ DOUBLE LAYER OUTERSHELL
- ✓ HEAT PROTECTION





### OTHER MACHINE

VS

- X BAD DRYING EFFECT
- X ONE LAYER OUTERSHELL
- X LOW EFFICIENCY

### STAINLESS STEEL SHELL



### **OBSE RVATION WINDOWS**

Users do not have to open the window frequently during the drying process.

PERSONAL PROPERTY AND ADDRESS.





### AIR VENTS

Drying productivity increased

MEDICAL SERVICE STREET

# Accurate digital control

The accurate digital control for temperature and time, makes sure the excellent flavour.







Vegetables Fruits

## Food-class stainless steel

The grill is made of food grade stainless steel, tomaximize food safety.



Ideal For Agarbatti Pasta Noodles Papad Meat Fish Vegetable Fruit Herbal Dryer Purpose



#### **Technical Details**

Model:- Yukti 342. Power:- 2000W. Power Consumption:- 1500W Per Hour. Quantity Of Trays:- 24. Rack