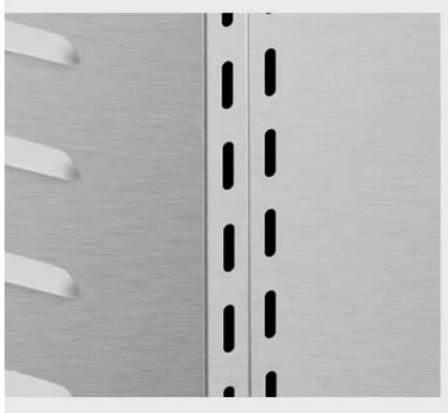

elf

Strong Bearing Capacity, Corrosion Resistance, Durable And Healthier



# Smart Control Panel Touch Control

Microcomputer intelligent control, fashionable, generous, sensitive and convenient



### CORE INTELLIGENT CHIP

### SMARTER AND MORE EFFICIENT



ADJUSTBALE TIME RANGING FROM 30 MINUTES - 24 HOURS



ADJUSTBALE TEMPERATURE RANGING FROM 30°C-85°C



THREE FAN
BETTER DRYING EFFECT



OTHER MACHINE
LOW EFFICIENCY

# GOOD DRYING EFFECT









- ✓ BETTER DRYING PERFORMANCE
- ✓ DOUBLE LAYER OUTERSHELL
- ✓ HEAT PROTECTION





### OTHER MACHINE

VS

- X BAD DRYING EFFECT
- X ONE LAYER OUTERSHELL
- X LOW EFFICIENCY

### STAINLESS STEEL SHELL



### **OBSE RVATION WINDOWS**

Users do not have to open the window frequently during the drying process.

PERSONAL PROPERTY AND ADDRESS.





### AIR VENTS

Drying productivity increased

MEDICAL SERVICE STREET

# Accurate digital control

The accurate digital control for temperature and time, makes sure the excellent flavour.







Vegetables Fruits

## Food-class stainless steel

The grill is made of food grade stainless steel, tomaximize food safety.



Ideal For Agarbatti Pasta Noodles Papad Meat Fish Vegetable Fruit Herbal Dryer Purpose



#### **Technical Details**

Model:- Yukti 342. Power:- 2000W. Power Consumption:- 1500W Per Hour. Quantity Of Trays:- 24. Rack Gap:- 28mm. Tray Size:- 40\*38cm. Tray Size:- Mesh. Voltage:- 220V/50Hz. Temperature:- 30~90 C. Time Range:- 0-24 Hours. Noise Level:- 50-55 decibels. Product Size:- 46.5\*57\*82cm (without wheels). Control:- Digital Touch. Capacity:- 15~25kg (Depend On Materia