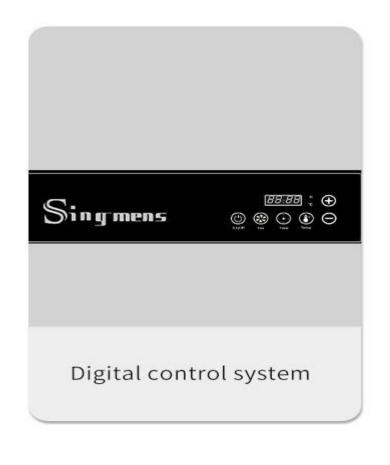

# Smart Control Panel Touch Control

Microcomputer intelligent control, fashionable, generous, sensitive and convenient

### CORE INTELLIGENT CHIP

### SMARTER AND MORE EFFICIENT

ADJUSTBALE TIME RANGING FROM 30 MINUTES - 24 HOURS

ADJUSTBALE TEMPERATURE RANGING FROM 30°C-85°C

THREE FAN
BETTER DRYING EFFECT

OTHER MACHINE
LOW EFFICIENCY