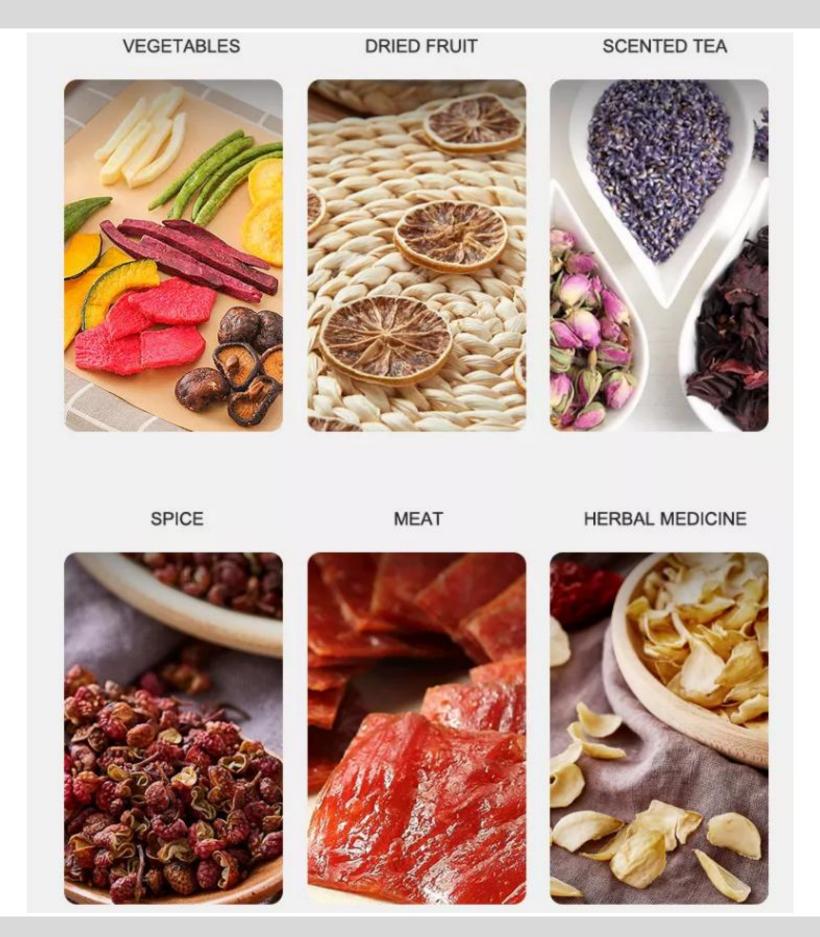

# Multipurpose Dryer Machine

Model Yukti 342 24 Tray





















## **Stainless Steel Body**

Adopt the brushed stainless steel, firm and high temperature resistance



# Large Capacity Available For Commercial And Household





**Touch Screen** 



Stainless Steel



U-Shape Heating Tube









thermostability











# 24 LAYERS LARGE CAPACITY



### WITH LIGHT INSIDE

OBSERVE CONVENIENTLY AND CLEARLY



## SIX DISTINCIVE FEATURES





GOOD DRYING EFFECT



ANTI-STICKY SILICONE PAD



DOUBLE LYAER OUTERSHELL



WITH LED LIGHT



DIGITAL





### **Application**



### **APPLICABLE MATERIALS**





### Food Grade 304 Stainless Steel Shelf

Strong Bearing Capacity, Corrosion Resistance, Durable And Healthier



# Smart Control Panel Touch Control

Microcomputer intelligent control, fashionable, generous, sensitive and convenient



### CORE INTELLIGENT CHIP

### SMARTER AND MORE EFFICIENT



ADJUSTBALE TIME RANGING FROM 30 MINUTES - 24 HOURS



ADJUSTBALE TEMPERATURE RANGING FROM 30°C-85°C



THREE FAN
BETTER DRYING EFFECT



OTHER MACHINE
LOW EFFICIENCY

# GOOD DRYING EFFECT









- ✓ BETTER DRYING PERFORMANCE
- ✓ DOUBLE LAYER OUTERSHELL
- ✓ HEAT PROTECTION





### OTHER MACHINE

VS

- X BAD DRYING EFFECT
- X ONE LAYER OUTERSHELL
- X LOW EFFICIENCY

### STAINLESS STEEL SHELL



### **OBSE RVATION WINDOWS**

Users do not h