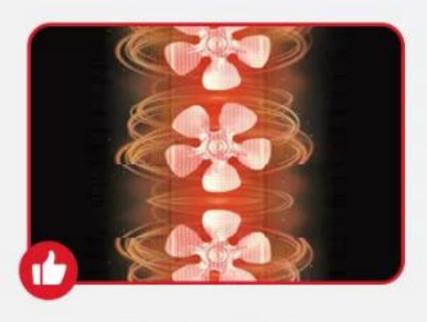

### SMARTER AND MORE EFFICIENT

ADJUSTBALE TIME RANGING FROM 30 MINUTES - 24 HOURS

ADJUSTBALE TEMPERATURE RANGING FROM 30°C-85°C

THREE FAN
BETTER DRYING EFFECT

OTHER MACHINE
LOW EFFICIENCY

# GOOD DRYING EFFECT

- ✓ BETTER DRYING PERFORMANCE
- ✓ DOUBLE LAYER OUTERSHELL
- ✓ HEAT PROTECTION