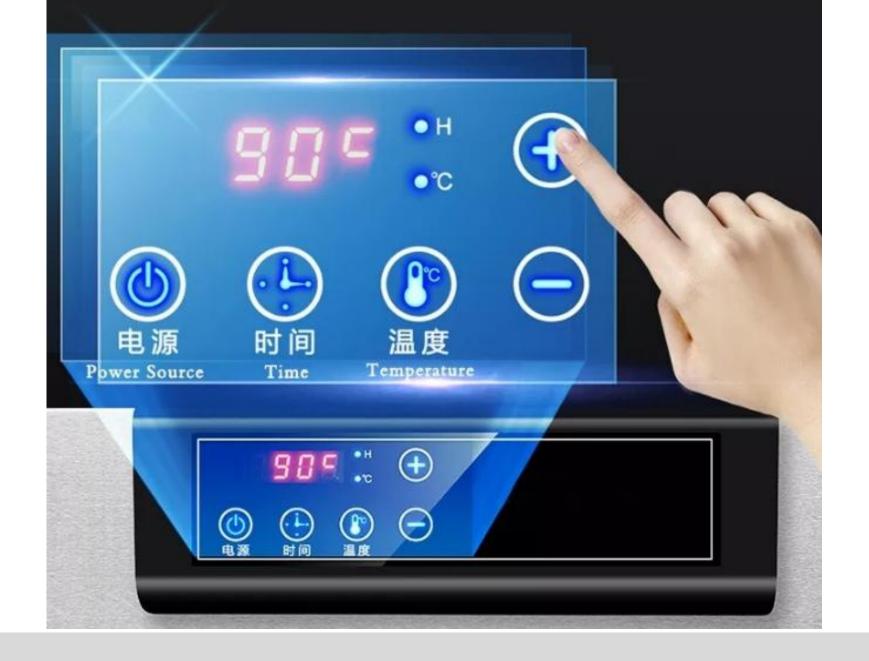

# Smart Control Panel Touch Control

Microcomputer intelligent control, fashionable, generous, sensitive and convenient

### CORE INTELLIGENT CHIP

### SMARTER AND MORE EFFICIENT

ADJUSTBALE TIME RANGING FROM 30 MINUTES - 24 HOURS

ADJUSTBALE TEMPERATURE RANGING FROM 30°C-85°C

THREE FAN
BETTER DRYING EFFECT

OTHER MACHINE
LOW EFFICIENCY

# Accurate digital control

The accurate digital control for temperature and time, makes sure the excellent flavour.

Vegetables Fruits