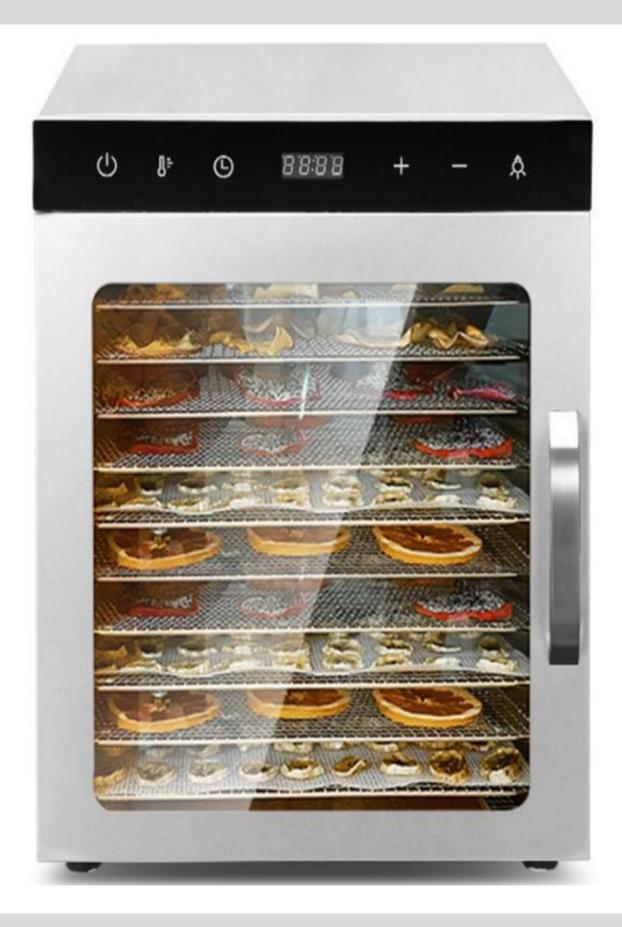

# Multipurpose Dryer Machine

Model Yukti 338 10 Tray

# Large Capacity Available For Commercial And Household

**Touch Screen** 

Exhaust Vent

Visible Glass Window

S.S#304 Shelf

Stainless Steel

U-Shape Heating Tube

# 10 LAYERS LARGE CAPACITY

. . .

# Smart Control Panel Touch Control

Microcomputer intelligent control, fashionable, generous, sensitive and convenient