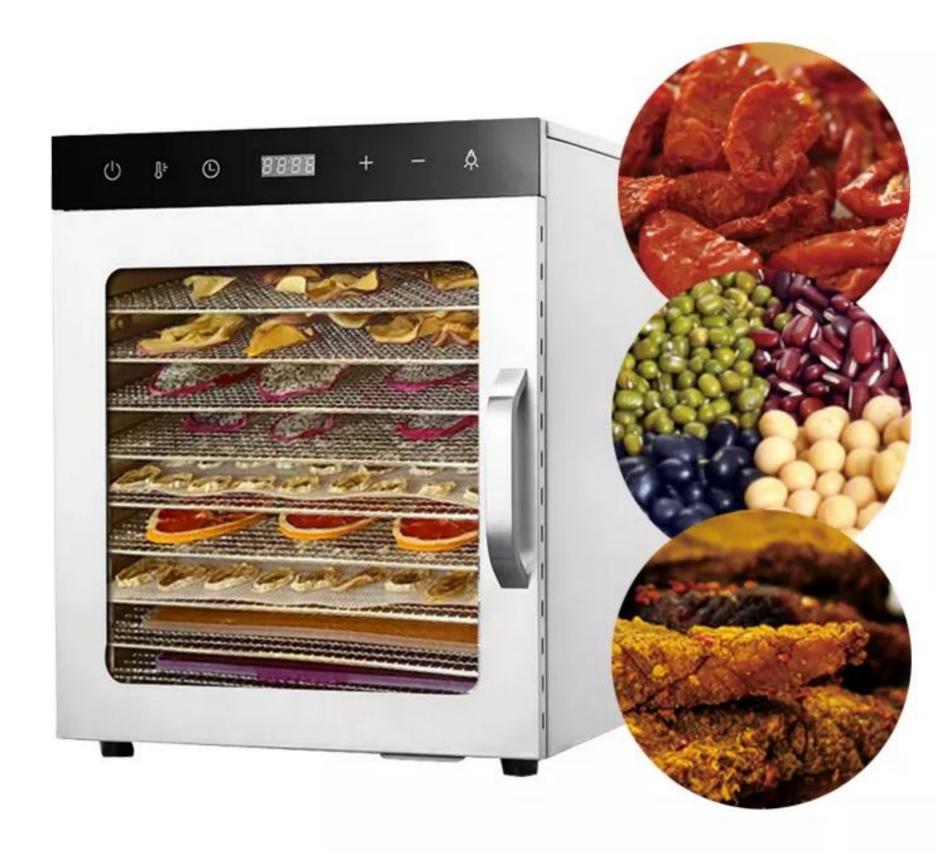

## **APPLICABLE MATERIALS**

## Food-class stainless steel

The grill is made of food grade stainless steel, tomaximize food safety.

Ideal For Agarbatti Pasta Noodles Papad Meat Fish Vegetable Fruit Herbal Dryer Purpose