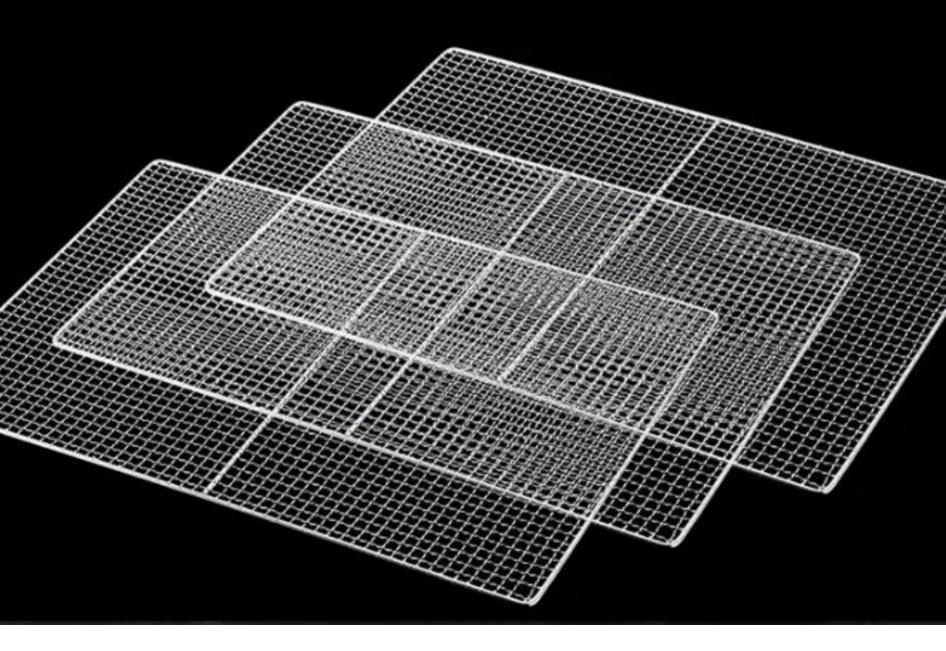

#### Food Grade 304 Stainless Steel Shelf

Strong Bearing Capacity, Corrosion Resistance, Durable And Healthier

## Food-class stainless steel

The grill is made of food grade stainless steel, tomaximize food safety.

Ideal For Agarbatti Pasta Noodles Papad Meat Fish Vegetable Fruit Herbal Dryer Purpose