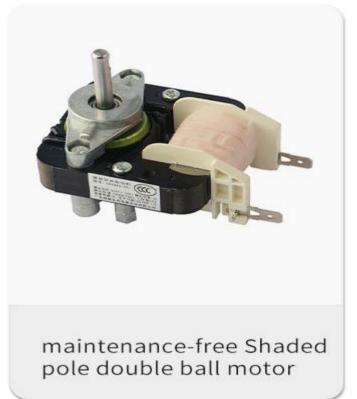

### CORE INTELLIGENT CHIP

#### SMARTER AND MORE EFFICIENT

. . .

ADJUSTBALE TIME RANGING FROM 30 MINUTES - 24 HOURS

ADJUSTBALE TEMPERATURE RANGING FROM 30°C-85°C