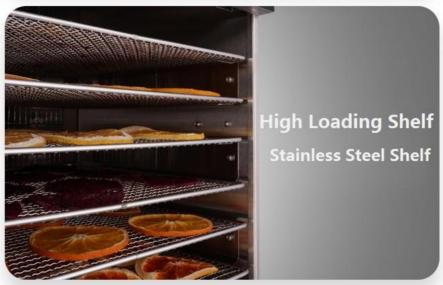

# Large Capacity Available For Commercial And Household

**Touch Screen** 

Exhaust Vent

Visible Glass Window

S.S#304 Shelf

Stainless Steel

U-Shape Heating Tube

# 10 LAYERS LARGE CAPACITY

. . .

#### Food Grade 304 Stainless Steel Shelf

Strong Bearing Capacity, Corrosion Resistance, Durable And Healthier