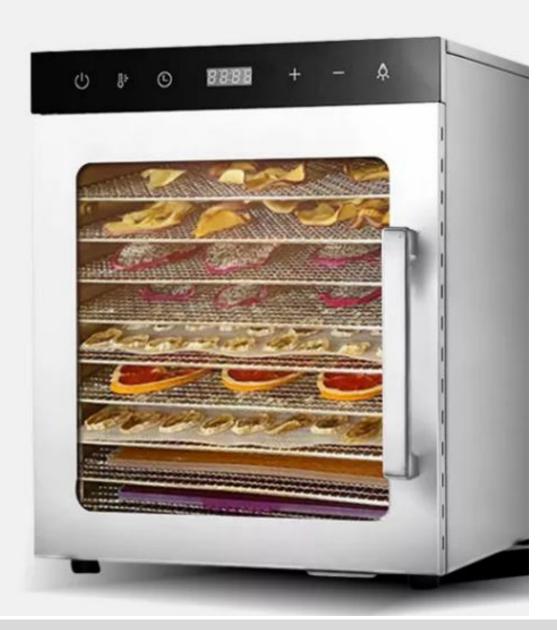

# Smart Control Panel Touch Control

Microcomputer intelligent control, fashionable, generous, sensitive and convenient

### CORE INTELLIGENT CHIP

#### SMARTER AND MORE EFFICIENT

. . .

ADJUSTBALE TIME RANGING FROM 30 MINUTES - 24 HOURS

ADJUSTBALE TEMPERATURE RANGING FROM 30°C-85°C