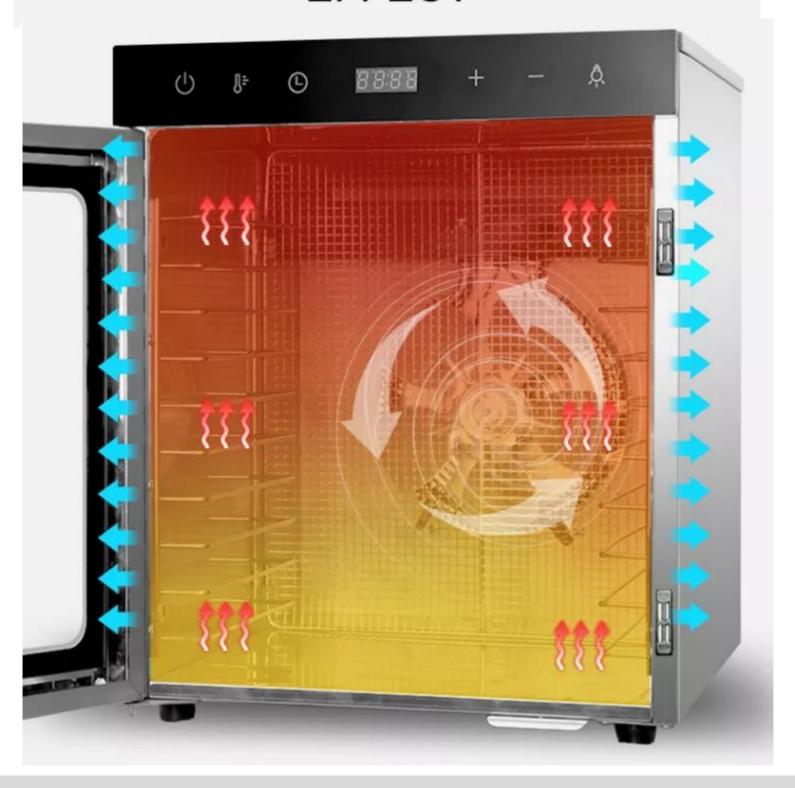

# 10 LAYERS LARGE CAPACITY

. . .

## GOOD DRYING EFFECT

#### **OUR MACHINE**

- ✓ BETTER DRYING PERFORMANCE
- ✓ DOUBLE LAYER OUTERSHELL
- HEAT PROTECTION

#### AIR VENTS

Drying productivity increased

MEDICAL SERVICE STREET