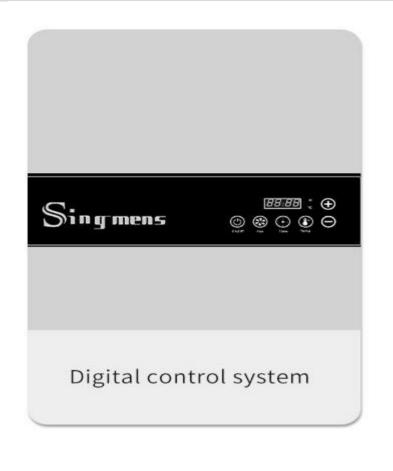

# Smart Control Panel Touch Control

Microcomputer intelligent control, fashionable, generous, sensitive and convenient

#### SMARTER AND MORE EFFICIENT

. . .

ADJUSTBALE TIME RANGING FROM 30 MINUTES - 24 HOURS

ADJUSTBALE TEMPERATURE RANGING FROM 30°C-85°C

# Accurate digital control

The accurate digital control for temperature and time, makes sure the excellent flavour.