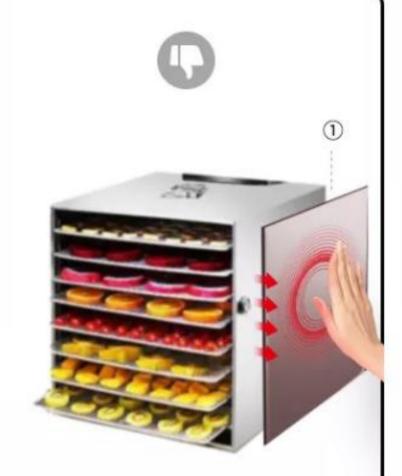

#### OTHER MACHINE

PK

- X BAD DRYING EFFECT
- X ONE LAYER OUTERSHELL
- X LOW EFFICIENCY