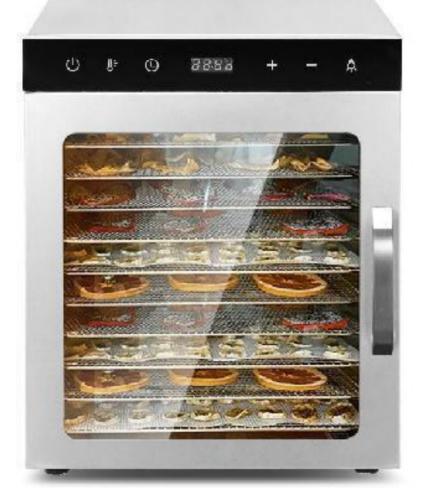

# Large Capacity Available For Commercial And Household

**Touch Screen** 

Exhaust Vent

Visible Glass Window

S.S#304 Shelf

Stainless Steel

U-Shape Heating Tube

# 10 LAYERS LARGE CAPACITY

. . .

#### Food Grade 304 Stainless Steel Shelf

Strong Bearing Capacity, Corrosion Resistance, Durable And Healthier

# Smart Control Panel Touch Control

Microcomputer intelligent control, fashionable, generous, sensitive and convenient