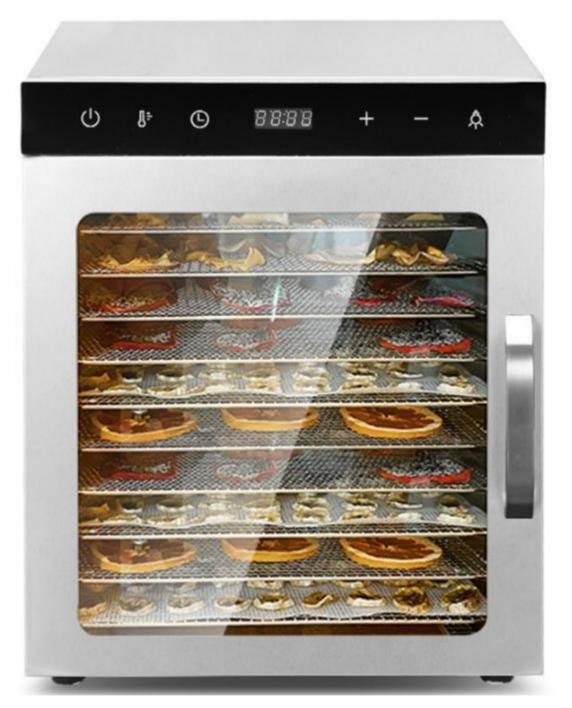

# Multipurpose Dryer Machine

Model Yukti 338 10 Tray

# Large Capacity Available For Commercial And Household

**Touch Screen** 

Exhaust Vent

Visible Glass Window

S.S#304 Shelf

Stainless Steel

U-Shape Heating Tube

# 10 LAYERS LARGE CAPACITY

. . .

# Smart Control Panel Touch Control

Microcomputer intelligent control, fashionable, generous, sensitive and convenient