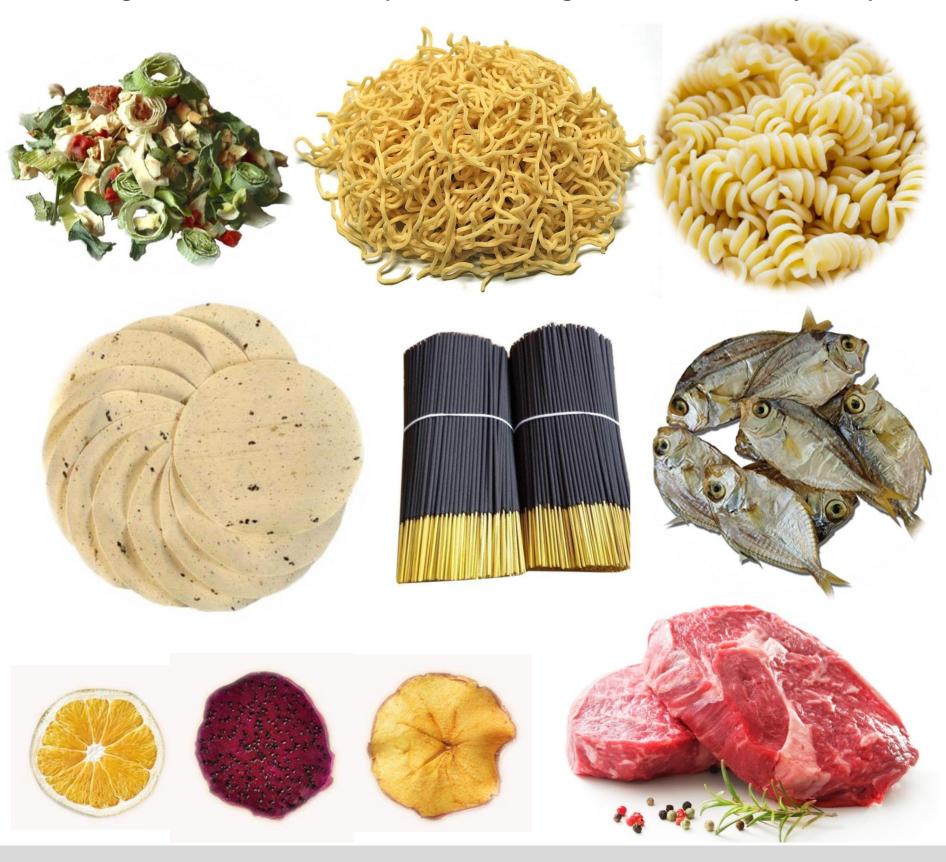

## **APPLICABLE MATERIALS**

## Food-class stainless steel

The grill is made of food grade stainless steel, tomaximize food safety.

Ideal For Agarbatti Pasta Noodles Papad Meat Fish Vegetable Fruit Herbal Dryer Purpose