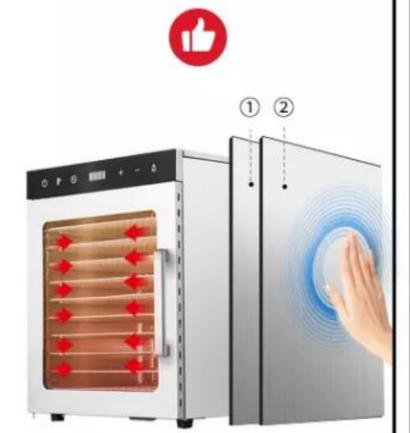

#### **OUR MACHINE**

- ✓ BETTER DRYING PERFORMANCE
- ✓ DOUBLE LAYER OUTERSHELL
- HEAT PROTECTION

#### STAINLESS STEEL SHELL