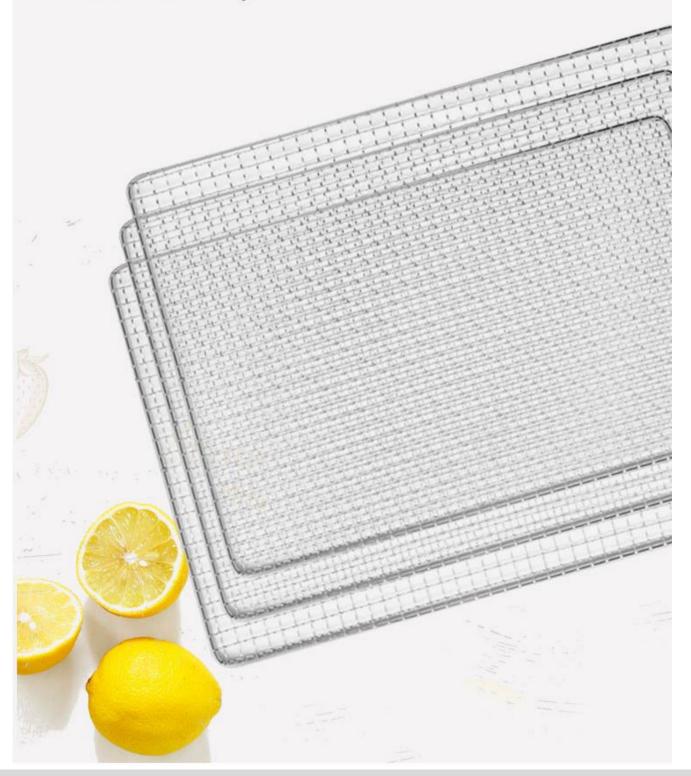

#### Food Grade 304 Stainless Steel Shelf

Strong Bearing Capacity, Corrosion Resistance, Durable And Healthier

## Food-class stainless steel

The grill is made of food grade stainless steel, tomaximize food safety.

Ideal For Agarbatti Pasta Noodles Papad Meat Fish Vegetable Fruit Herbal Dryer Purpose