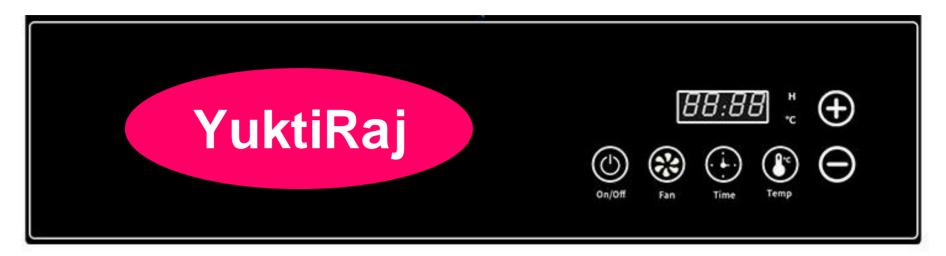

# Smart Control Panel Touch Control

Microcomputer intelligent control, fashionable, generous, sensitive and convenient

### CORE INTELLIGENT CHIP

#### SMARTER AND MORE EFFICIENT

. . .

ADJUSTBALE TIME RANGING FROM 30 MINUTES - 24 HOURS

ADJUSTBALE TEMPERATURE RANGING FROM 30°C-85°C

# Accurate digital control

The accurate digital control for temperature and time, makes sure the excellent flavour.