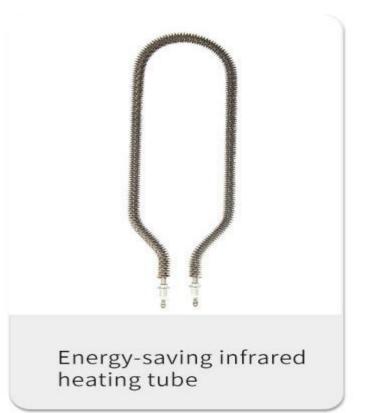

# Large Capacity Available For Commercial And Household

**Touch Screen** 

Exhaust Vent

Visible Glass Window

S.S#304 Shelf

Stainless Steel

U-Shape Heating Tube

# Accurate digital control

The accurate digital control for temperature and time, makes sure the excellent flavour.