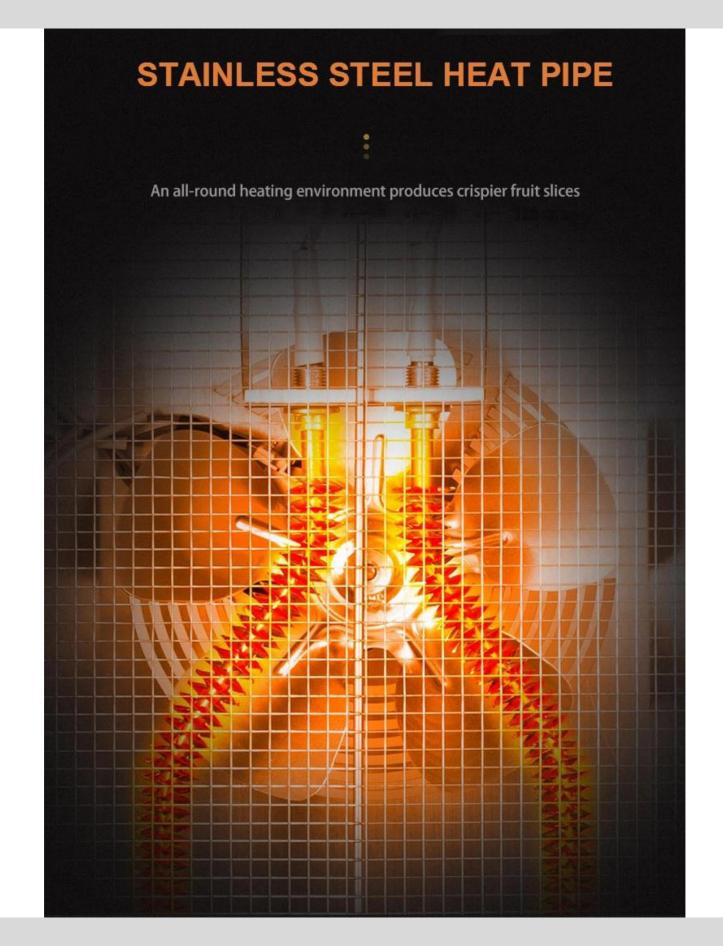

# **Stainless Steel Body**

Adopt the brushed stainless steel, firm and high temperature resistance

# Large Capacity Available For Commercial And Household

**Touch Screen** 

Exhaust Vent

Visible Glass Window

S.S#304 Shelf

Stainless Steel

U-Shape Heating Tube