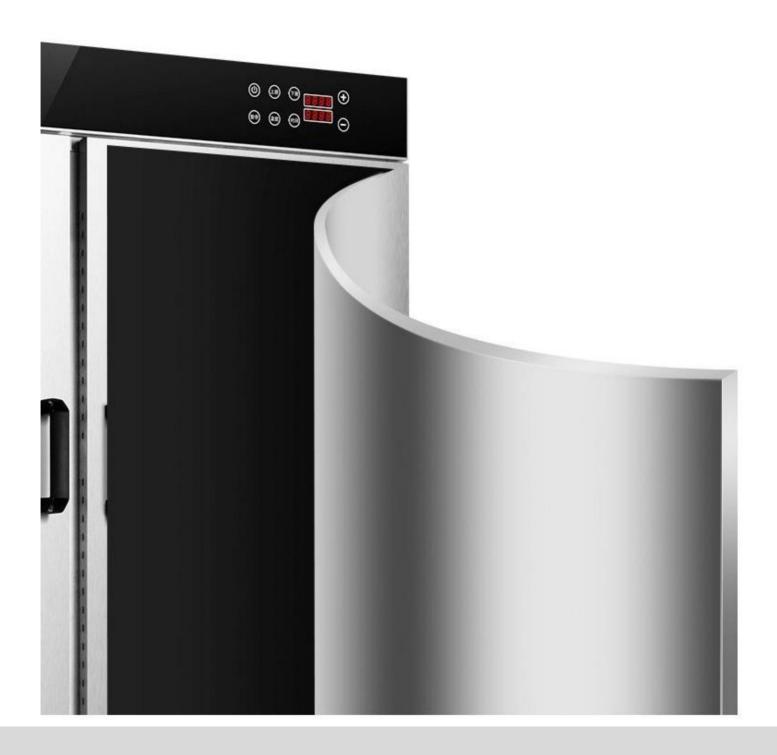

# **Stainless Steel Body**

Adopt the brushed stainless steel, firm and high temperature resistance

# Smart Control Panel Touch Control

Microcomputer intelligent control, fashionable, generous, sensitive and convenient