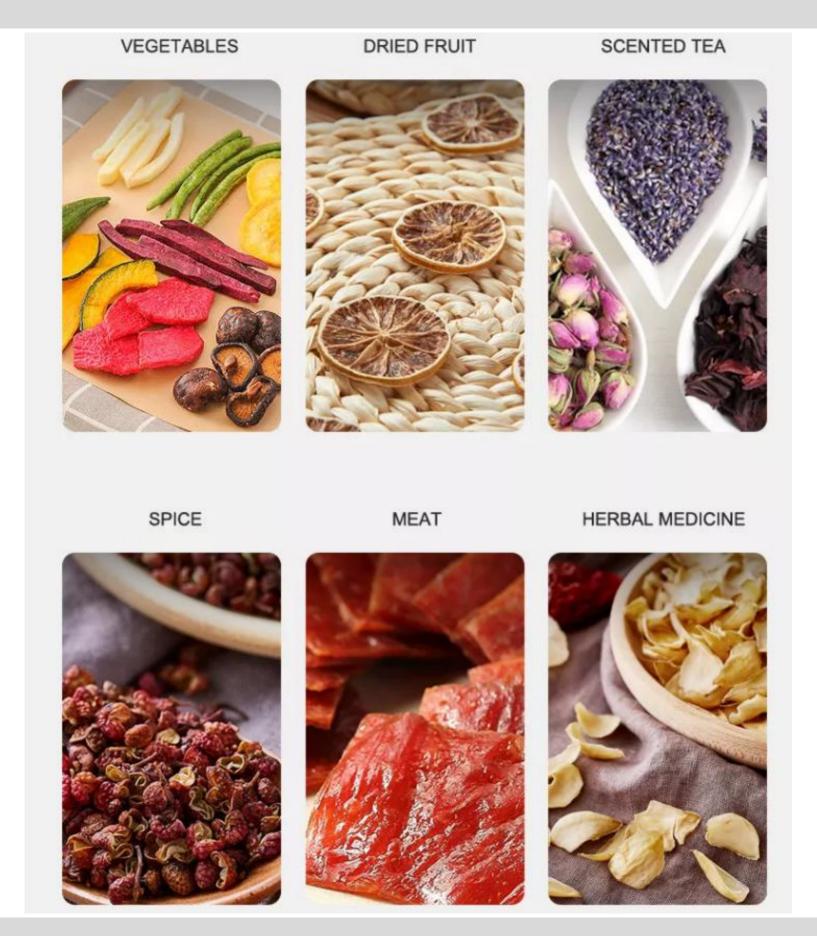

# Multipurpose Dryer Machine

Model Yukti 338 10 Tray





















# **Stainless Steel Body**

Adopt the brushed stainless steel, firm and high temperature resistance



# Large Capacity Available For Commercial And Household





**Touch Screen** 



Exhaust Vent



Visible Glass Window



S.S#304 Shelf



Stainless Steel

U-Shape Heating Tube

















# 10 LAYERS LARGE CAPACITY

. . .





## SIX DISTINCIVE FEATURES





GOOD DRYING EFFECT



ANTI-STICKY SILICONE PAD



DOUBLE LYAER OUTERSHELL



WITH LED LIGHT



DIGITAL





#### **Application**



## **APPLICABLE MATERIALS**





#### Food Grade 304 Stainless Steel Shelf

Strong Bearing Capacity, Corrosion Resistance, Durable And Healthier



# Smart Control Panel Touch Control

Microcomputer intelligent control, fashionable, generous, sensitive and convenient



### CORE INTELLIGENT CHIP

#### SMARTER AND MORE EFFICIENT

. . .



ADJUSTBALE TIME RANGING FROM 30 MINUTES - 24 HOURS



ADJUSTBALE TEMPERATURE RANGING FROM 30°C-85°C

## GOOD DRYING EFFECT







#### **OUR MACHINE**

- ✓ BETTER DRYING PERFORMANCE
- ✓ DOUBLE LAYER OUTERSHELL
- HEAT PROTECTION

#### OTHER MACHINE

PK

- X BAD DRYING EFFECT
- X ONE LAYER OUTERSHELL
- X LOW EFFICIENCY

#### STAINLESS STEEL SHELL



#### **OBSE RVATION WINDOWS**

Users do not have to open the window frequently durin