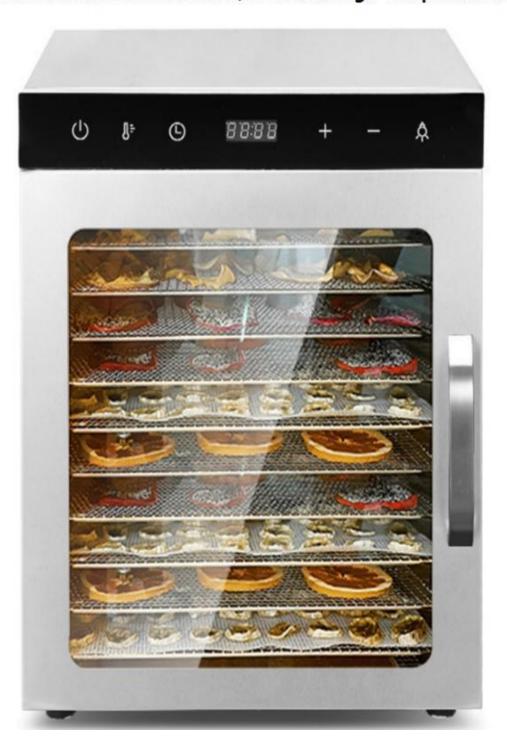

# Large Capacity Available For Commercial And Household

**Touch Screen** 

Exhaust Vent

Visible Glass Window

S.S#304 Shelf

Stainless Steel

U-Shape Heating Tube

# 10 LAYERS LARGE CAPACITY

. . .

#### Food Grade 304 Stainless Steel Shelf

Strong Bearing Capacity, Corrosion Resistance, Durable And Healthier

# Smart Control Panel Touch Control

Microcomputer intelligent control, fashionable, generous, sensitive and convenient