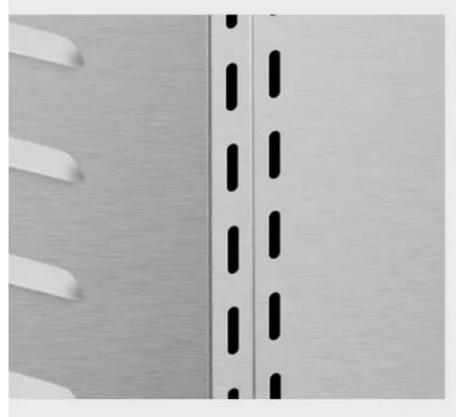

# **Stainless Steel Body**

Adopt the brushed stainless steel, firm and high temperature resistance

# Large Capacity Available For Commercial And Household

**Touch Screen** 

Exhaust Vent

Visible Glass Window

S.S#304 Shelf

Stainless Steel

U-Shape Heating Tube