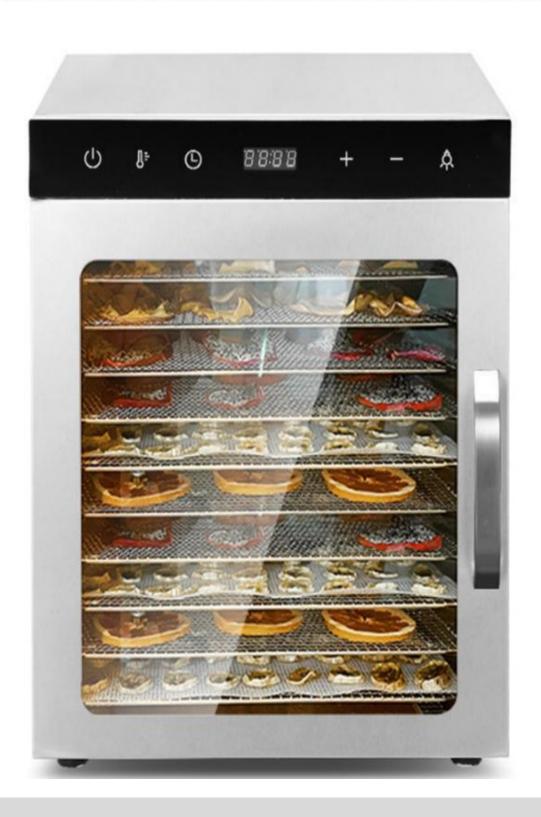

# Large Capacity Available For Commercial And Household

**Touch Screen** 

Exhaust Vent

Visible Glass Window

S.S#304 Shelf

Stainless Steel

U-Shape Heating Tube

# 10 LAYERS LARGE CAPACITY

. . .

#### Food Grade 304 Stainless Steel Shelf

Strong Bearing Capacity, Corrosion Resistance, Durable And Healthier

# Smart Control Panel Touch Control

Microcomputer intelligent control, fashionable, generous, sensitive and convenient