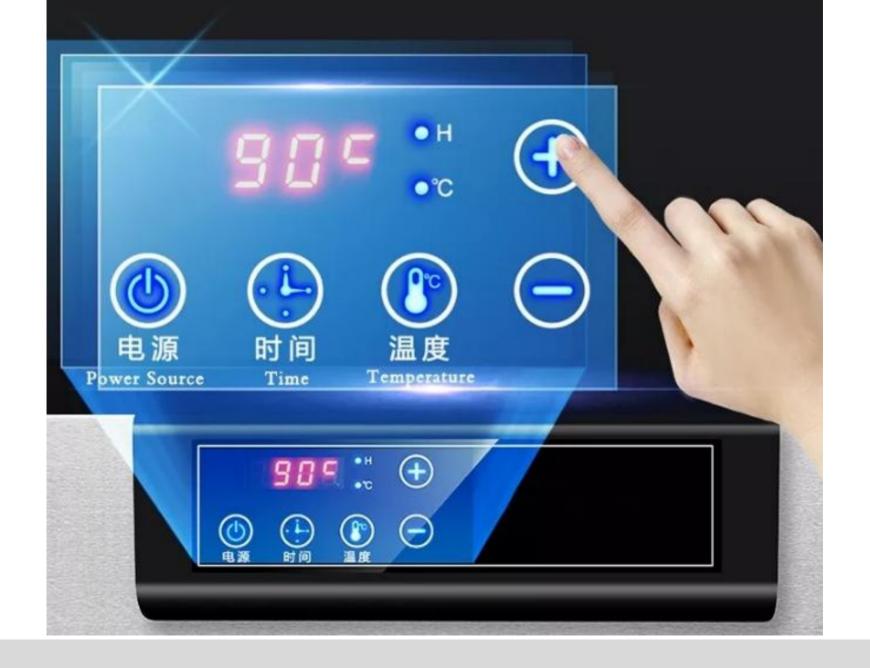

# Smart Control Panel Touch Control

Microcomputer intelligent control, fashionable, generous, sensitive and convenient

### CORE INTELLIGENT CHIP

# Accurate digital control

The accurate digital control for temperature and time, makes sure the excellent flavour.