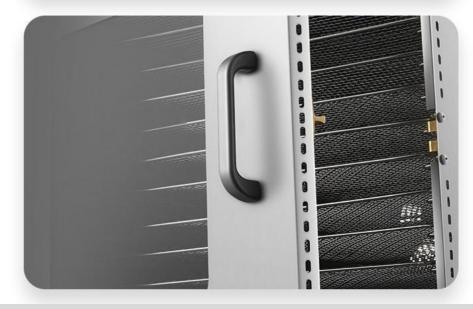

# **Stainless Steel Body**

Adopt the brushed stainless steel, firm and high temperature resistance

#### Food Grade 304 Stainless Steel Shelf

Strong Bearing Capacity, Corrosion Resistance, Durable And Healthier

#### STAINLESS STEEL SHELL