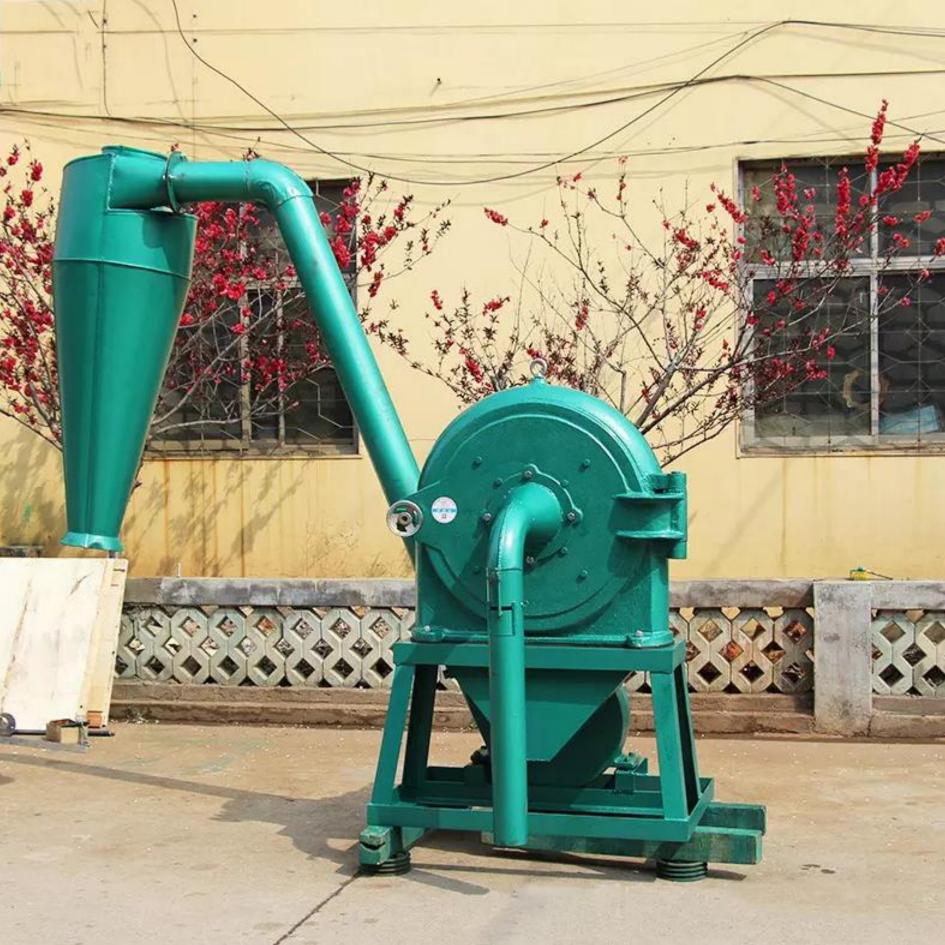

# Spices Grain cattle chicken feed Grinder Machine

# **20HP**

FFC Disk Mill

## STRONG MOTOR

High power Strong power super stable

#### **Technical Details**

Model:- Yukti 399. Motor Power:- 15Kw (20hp). Capacity:- 1000-2000Kg Hour (depend on material size). Voltage:- 380V/50Hz. Weight:- 220kg. Mesh Size:- 30~80. Screen:- 0.3~12mm. Machine Dimension:- 68X55X110cm. Cooling:- no. Rpm:- 3200. Body Material:- carbon Steel. Input Size:-1~12mm. Shipping:- All India Free. Warranty:- 1 Year. Service:- Online.