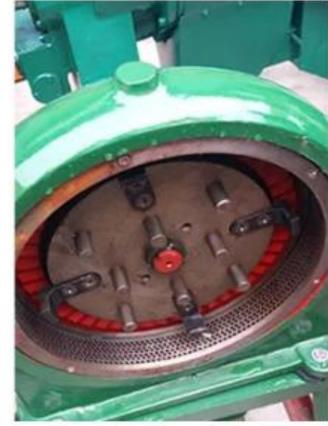

# Spices Grain cattle chicken feed Grinder Machine





# **20HP**



























FFC Disk Mill











### Grinding Effect





## STRONG MOTOR

High power Strong power super stable



#### **Technical Details**

Model:- Yukti 399. Motor Power:- 15Kw (20hp). Capacity:- 1000-2000Kg Hour (depend on material size). Voltage:- 380V/50Hz. Weight:- 220kg. Mesh Size:- 30~80. Screen:- 0.3~12mm. Machine Dimension:- 68X55X110cm. Cooling:- no. Rpm:- 3200. Body Material:- carbon Steel. Input Size:-1~12mm. Shipping:- All India Free. Warranty:- 1 Year. Service:- Online.

Price:- 380000 Rs + 68400 Rs 18% Gst Total Payable 448400 Rs







Scan To Open Link

#### Read More This Machine Visit Below Link:-

https://www.topsell.in/cattle-cow-fish-feed-making-manufacturing-machine.php

इस मशीन अधिक जानकारी के लीये नीचे के लिंक को विजिट करे

https://www.topsell.in/cattle-cow-fish-feed-making-manufacturing-ma