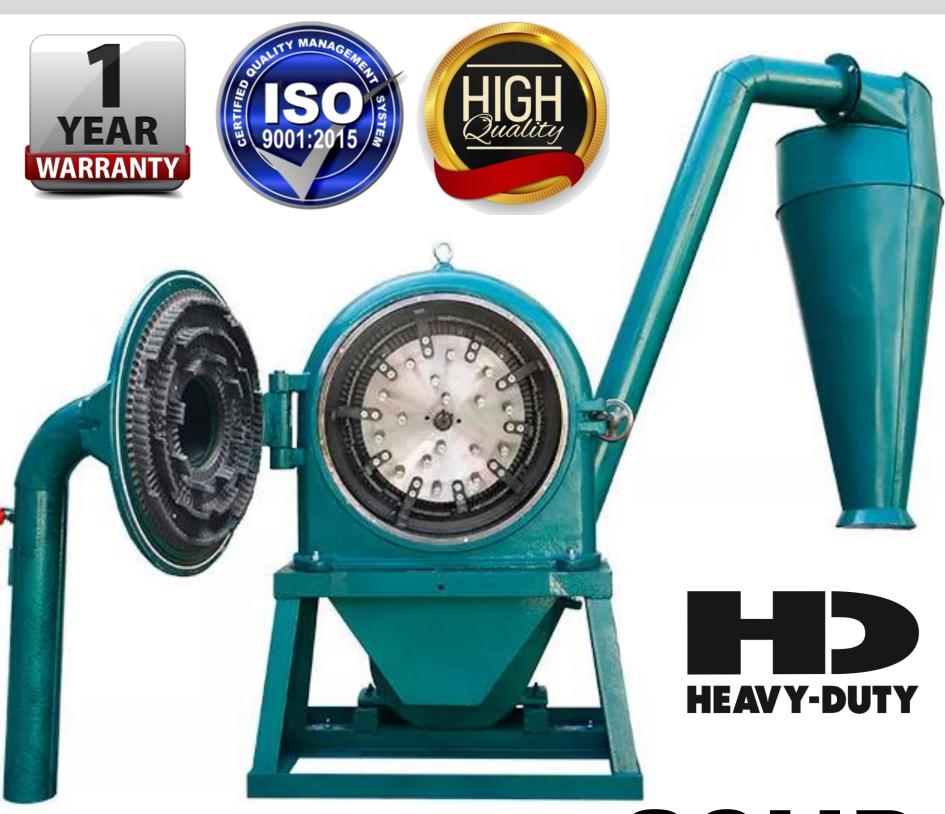

# Spices Grain cattle chicken feed Grinder Machine

# **20HP**

FFC Disk Mill

#### **Technical Details**

Model:- Yukti 399. Motor Power:- 15Kw (20hp). Capacity:- 1000-2000Kg Hour (depend on material size). Voltage:- 380V/50Hz. Weight:- 220kg. Mesh Size:- 30~80. Screen:- 0.3~12mm. Machine Dimension:- 68X55X110cm. Cooling:- no. Rpm:- 3200. Body Material:- carbon Steel. Input Size:-1~12mm. Shipping:- All India Free. Warranty:- 1 Year. Service:- Online.