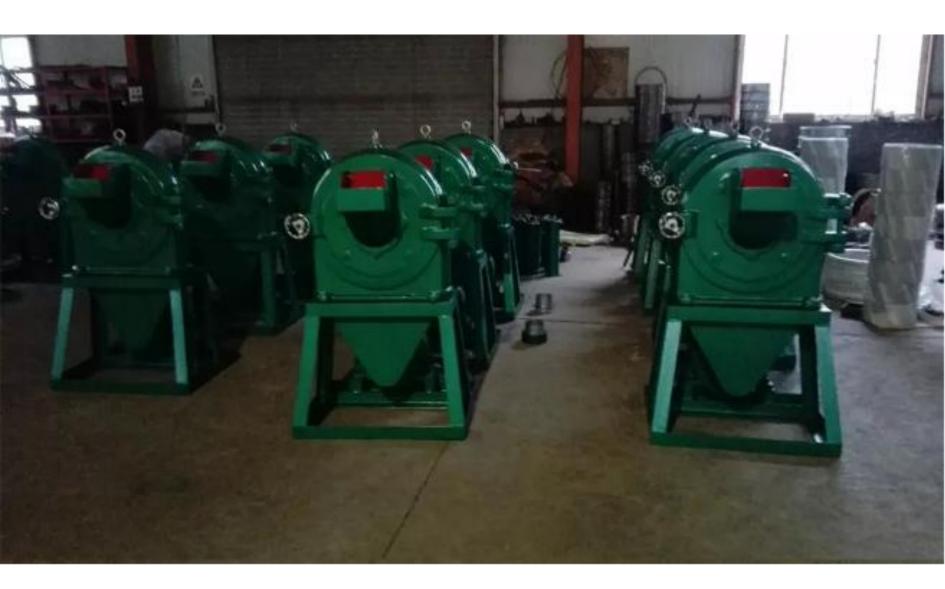

# **20HP**

FFC Disk Mill

#### **Technical Details**

Model:- Yukti 399. Motor Power:- 15Kw (20hp). Capacity:- 1000-2000Kg Hour (depend on material size). Voltage:- 380V/50Hz. Weight:- 220kg. Mesh Size:- 30~80. Screen:- 0.3~12mm. Machine Dimension:- 68X55X110cm. Cooling:- no. Rpm:- 3200. Body Material:- carbon Steel. Input Size:-1~12mm. Shipping:- All India Free. Warranty:- 1 Year. Service:- Online.