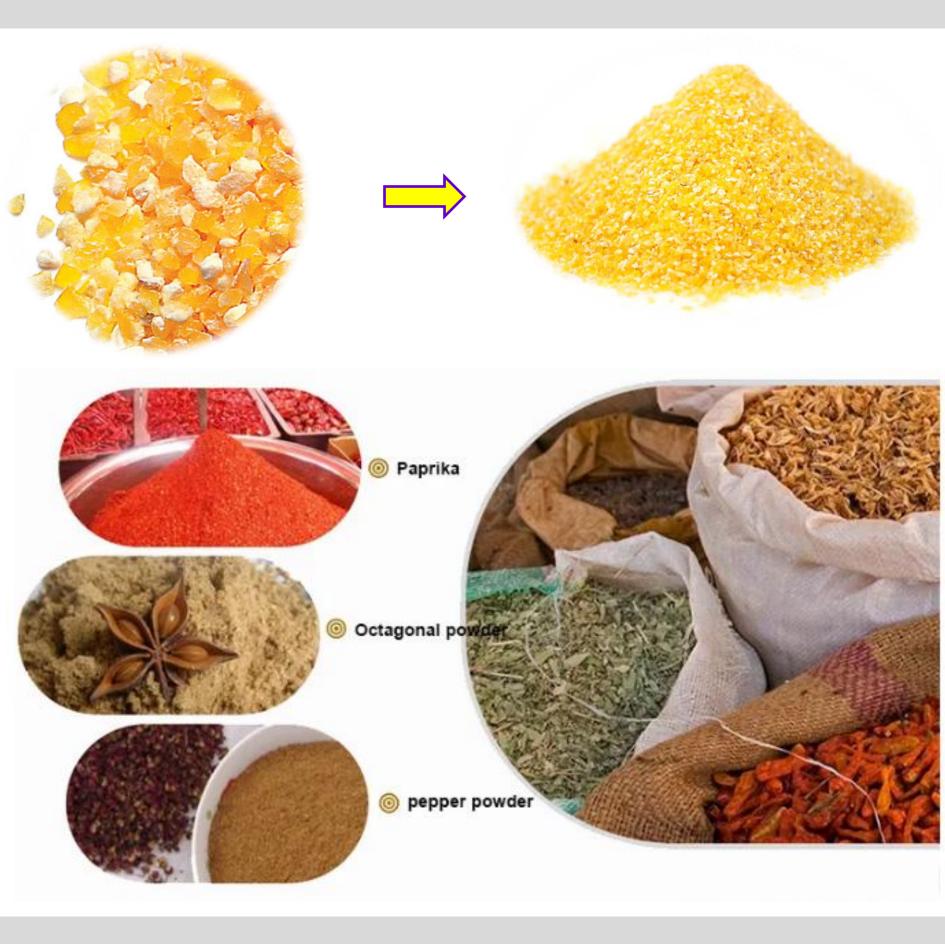

# Spices Grain cattle chicken feed Grinder Machine





# **20HP**



























FFC Disk Mill











### Grinding Effect





## STRONG MOTOR

High power Strong power super stable



#### **Technical Details**

Model:- Yukti 399. Motor Power:- 15Kw (20hp). Capacity:- 1000-2000Kg Hour (depend on material size). Voltage:- 380V/50Hz. Weight:- 220kg. Mesh Size:- 30~80. Screen:- 0.3~12mm. Machine Dimension:- 68X55X110cm. Cooling:- no. Rpm:- 3200. Body Material:- carbon Steel. Input Size:-1~12mm. Shipping:- All India Free. Warranty:- 1 Year. Service:- Online.

Price:- 380000 Rs + 68400 Rs 18% Gst Total Payable 448400 Rs







Scan To Open Link

#### Read More This Machine Visit Below Link:-

https://www.topsell.in/cattle-cow-fish-feed-making-manufacturing-machine.php

इस मशीन अधिक जानकारी के लीये नीचे के लिंक को विजिट करे

https://www.topsell.in/cattle-cow-fish-feed-making-manufacturing-machine.php















##