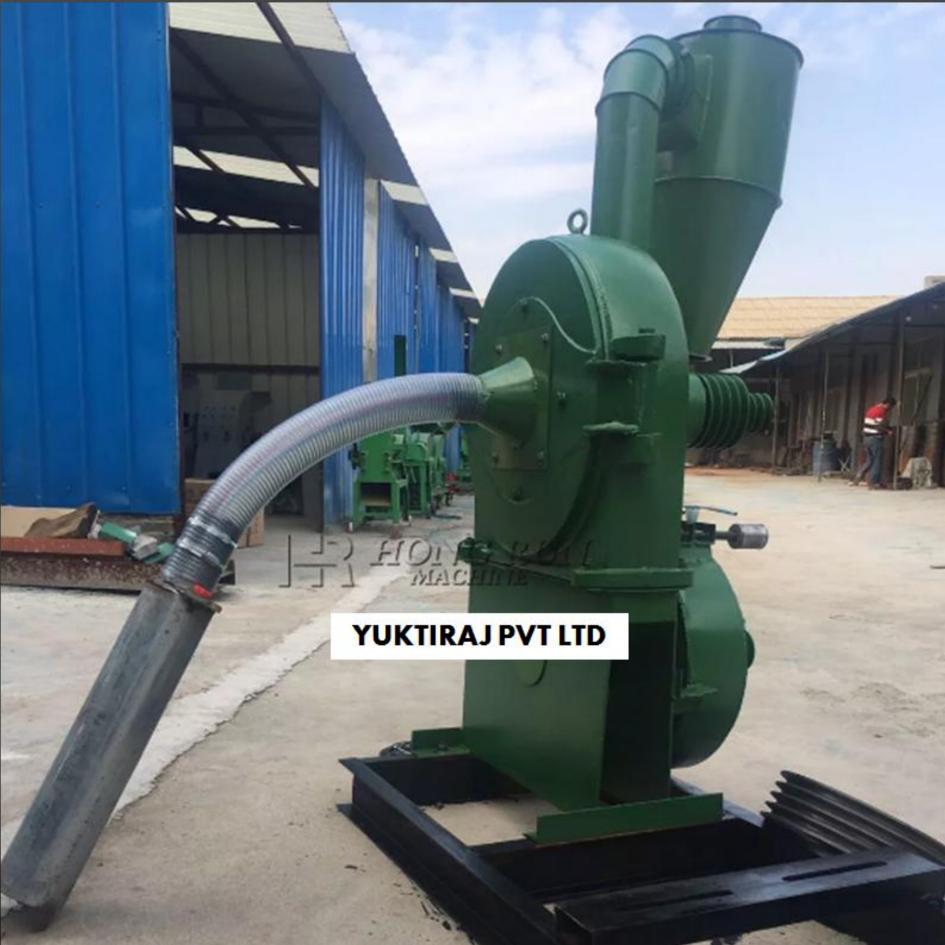

### YUKTIRAJ PYT LTD

# Spices Grain cattle chicken feed Grinder Machine

#### **Technical Details**

Model:- Yukti 399. Motor Power:- 15Kw (20hp). Capacity:- 1000-2000Kg Hour (depend on material size). Voltage:- 380V/50Hz. Weight:- 220kg. Mesh Size:- 30~80. Screen:- 0.3~12mm. Machine Dimension:- 68X55X110cm. Cooling:- no. Rpm:- 3200. Body Material:- carbon Steel. Input Size:-1~12mm. Shipping:- All India Free. Warranty:- 1 Year. Service:- Online.