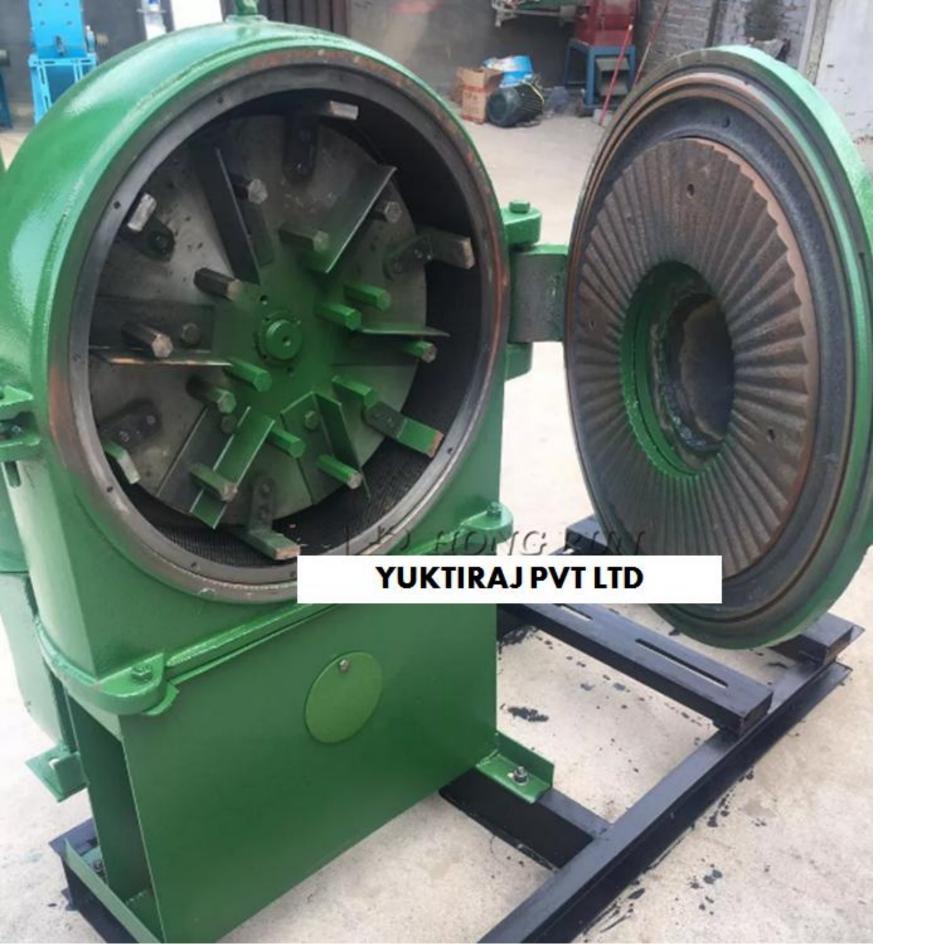

# Spices Grain cattle chicken feed Grinder Machine





# **20HP**



























FFC Disk Mill











### Grinding Effect





## STRONG MOTOR

High power Strong power super stable



#### **Technical Details**

Model:- Yukti 399. Motor Power:- 15Kw (20hp). Capacity:- 1000-2000Kg Hour (depend on material size). Voltage:- 380V/50Hz. Weight:- 220kg. Mesh Size:- 30~80. Screen:- 0.3~12mm. Machine Dimension:- 68X55X110cm. Cooling:- no. Rpm:- 3200. Body Material:- carbon Steel. Input Size:-1~12mm. Shipping:- All India Free. Warranty:- 1 Year. Service:- Online.

Price:- 380000 Rs + 68400 Rs 18% Gst Total Payable 448400 Rs







Scan To Open Link

#### Read More This Machine Visit Below Link:-

https://www.topsell.in/cattle-cow-fish-feed-making-manufacturing-machine.php

इस मशीन अधिक जानकारी के लीये नीचे के लिंक को विजिट करे

https://www.topsell.in/cattle-cow-fish