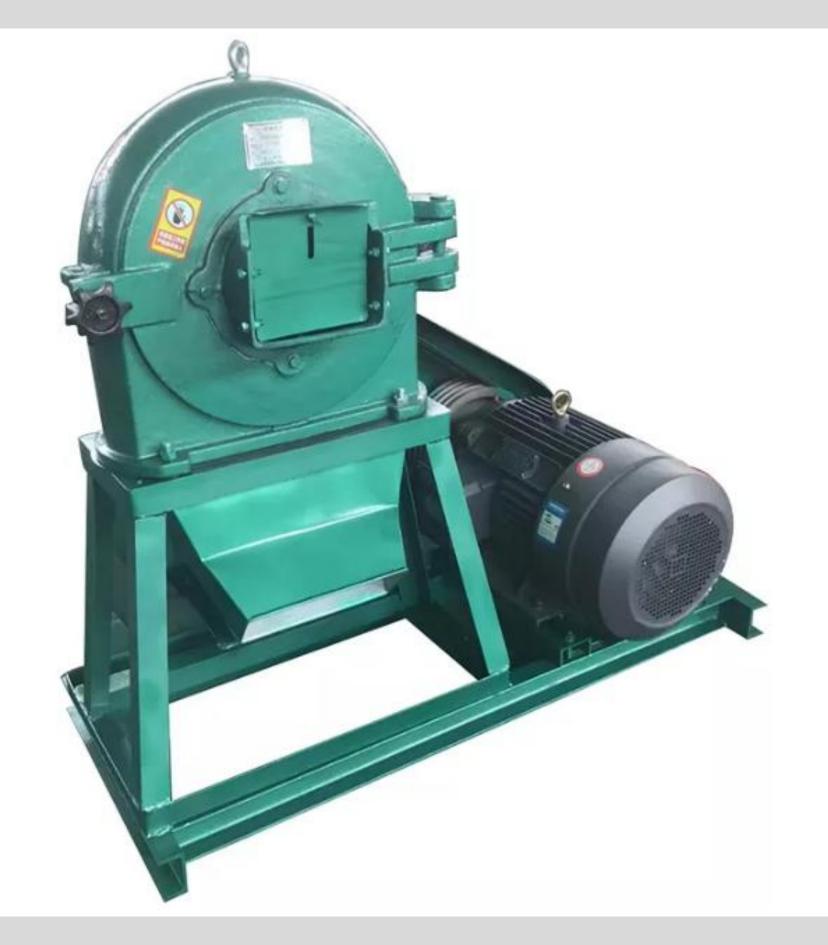

# Spices Grain cattle chicken feed Grinder Machine

# **20HP**

FFC Disk Mill

#### **Technical Details**

Model:- Yukti 399. Motor Power:- 15Kw (20hp). Capacity:- 1000-2000Kg Hour (depend on material size). Voltage:- 380V/50Hz. Weight:- 220kg. Mesh Size:- 30~80. Screen:- 0.3~12mm. Machine Dimension:- 68X55X110cm. Cooling:- no. Rpm:- 3200. Body Material:- carbon Steel. Input Size:-1~12mm. Shipping:- All India Free. Warranty:- 1 Year. Service:- Online.