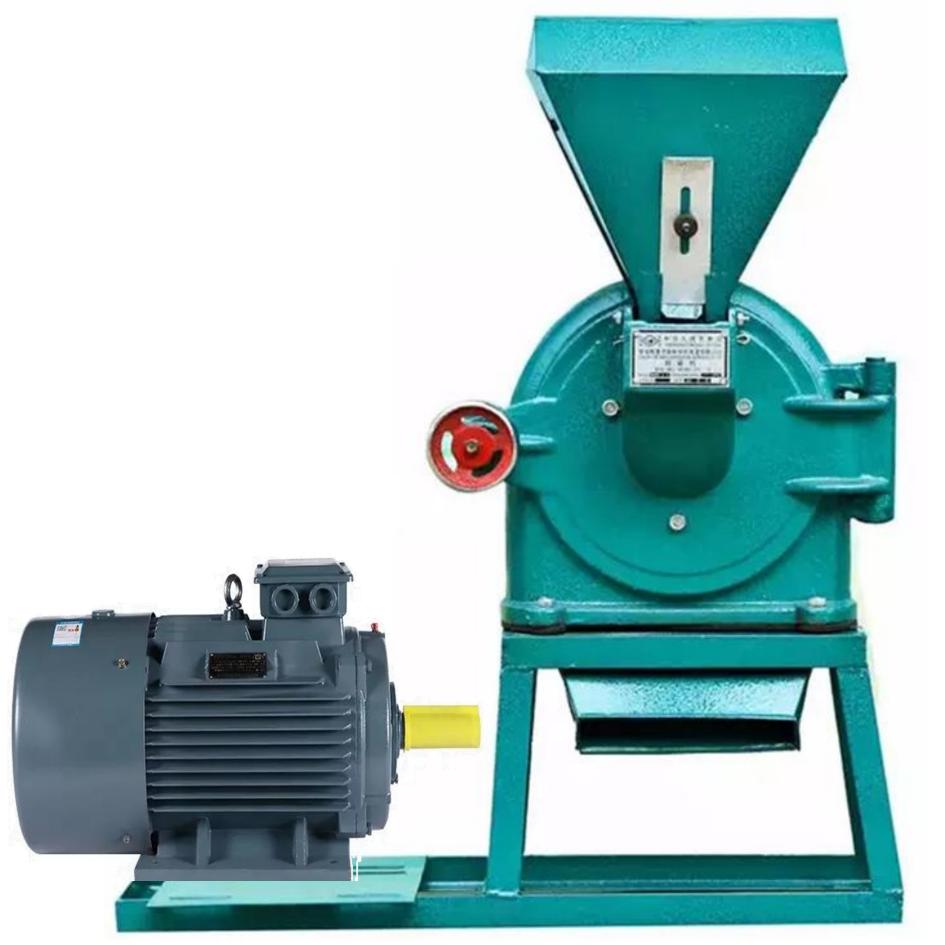

# **20HP**

FFC Disk Mill

#### **Technical Details**

Model:- Yukti 399. Motor Power:- 15Kw (20hp). Capacity:- 1000-2000Kg Hour (depend on material size). Voltage:- 380V/50Hz. Weight:- 220kg. Mesh Size:- 30~80. Screen:- 0.3~12mm. Machine Dimension:- 68X55X110cm. Cooling:- no. Rpm:- 3200. Body Material:- carbon Steel. Input Size:-1~12mm. Shipping:- All India Free. Warranty:- 1 Year. Service:- Online.