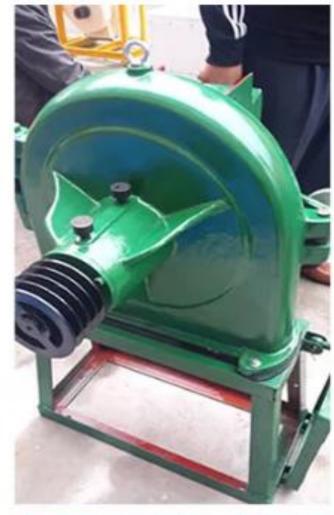

# Spices Grain cattle chicken feed Grinder Machine





# **20HP**



























FFC Disk Mill











### Grinding Effect





## STRONG MOTOR

High power Strong power super stable



#### **Technical Details**

Model:- Yukti 399. Motor Power:- 15Kw (20hp). Capacity:- 1000-2000Kg Hour (depend on material size). Voltage:- 380V/50Hz. Weight:- 220kg. Mesh Size:- 30~80. Screen:- 0.3~12mm. Machine Dimension:- 68X55X110cm. Cooling:- no. Rpm:- 3200. Body Material:- carbon Steel. Input Size:-1~12mm. Shipping:- All India Free. Warranty:- 1 Year. Service:- Online.

Price:- 380000 Rs + 68400 Rs 18% Gst Total Payable 448400 Rs







Scan To Open Link

#### Read More This Machine Visit Below Link:-

https://www.topsell.in/cattle-cow-fish-feed-making-manufacturing-machine.php

इस मशीन अधिक जानकारी के लीये नीचे के लिंक को विजिट करे

https://www.topsell.in/cattle-cow-fish-feed-making-manufacturing-