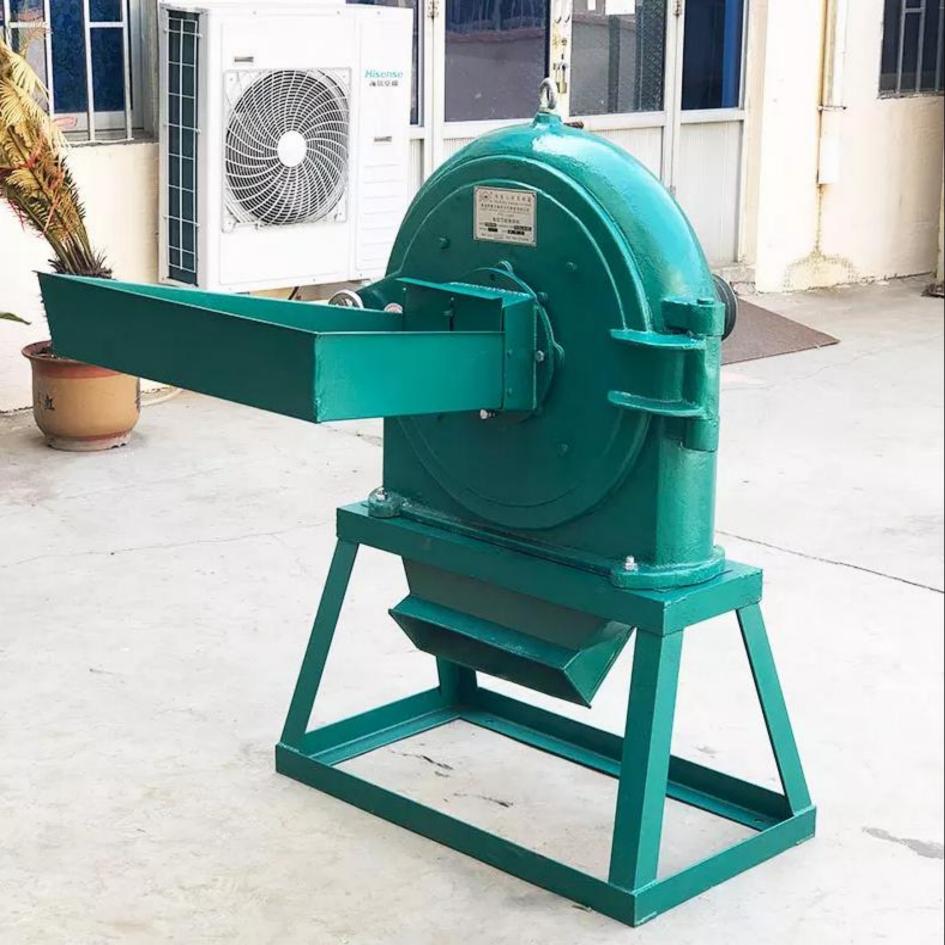

# Spices Grain cattle chicken feed Grinder Machine

# **20HP**

FFC Disk Mill

#### **Technical Details**

Model:- Yukti 399. Motor Power:- 15Kw (20hp). Capacity:- 1000-2000Kg Hour (depend on material size). Voltage:- 380V/50Hz. Weight:- 220kg. Mesh Size:- 30~80. Screen:- 0.3~12mm. Machine Dimension:- 68X55X110cm. Cooling:- no. Rpm:- 3200. Body Material:- carbon Steel. Input Size:-1~12mm. Shipping:- All India Free. Warranty:- 1 Year. Service:- Online.