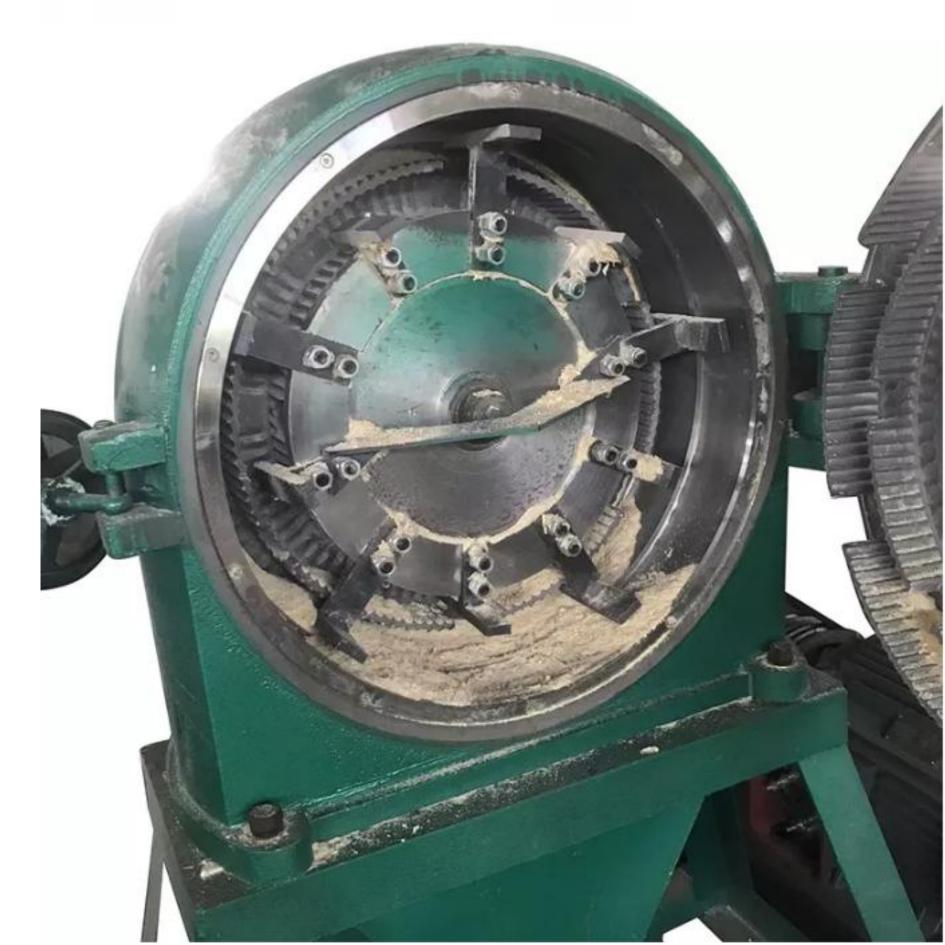

# Spices Grain cattle chicken feed Grinder Machine





# **20HP**



























FFC Disk Mill











### Grinding Effect





## STRONG MOTOR

High power Strong power super stable



#### **Technical Details**

Model:- Yukti 399. Motor Power:- 15Kw (20hp). Capacity:- 1000-2000Kg Hour (depend on material size). Voltage:- 380V/50Hz. Weight:- 220kg. Mesh Size:- 30~80. Screen:- 0.3~12mm. Machine Dimension:- 68X55X110cm. Cooling:- no. Rpm:- 3200. Body Material:- carbon Steel. Input Size:-1~12mm. Shipping:- All India Free. Warranty:- 1 Year. Service:- Online.

Price:- 380000 Rs + 68400 Rs 18% Gst Total Payable 448400 Rs







Scan To Open Link

#### Read More This Machine Visit Below Link:-

https://www.topsell.in/cattle-cow-fish-feed-making-manufacturing-machine.php

इस मशीन अधिक जानकारी के लीये नीचे के लिंक को विजिट करे

https://www.topsell.in