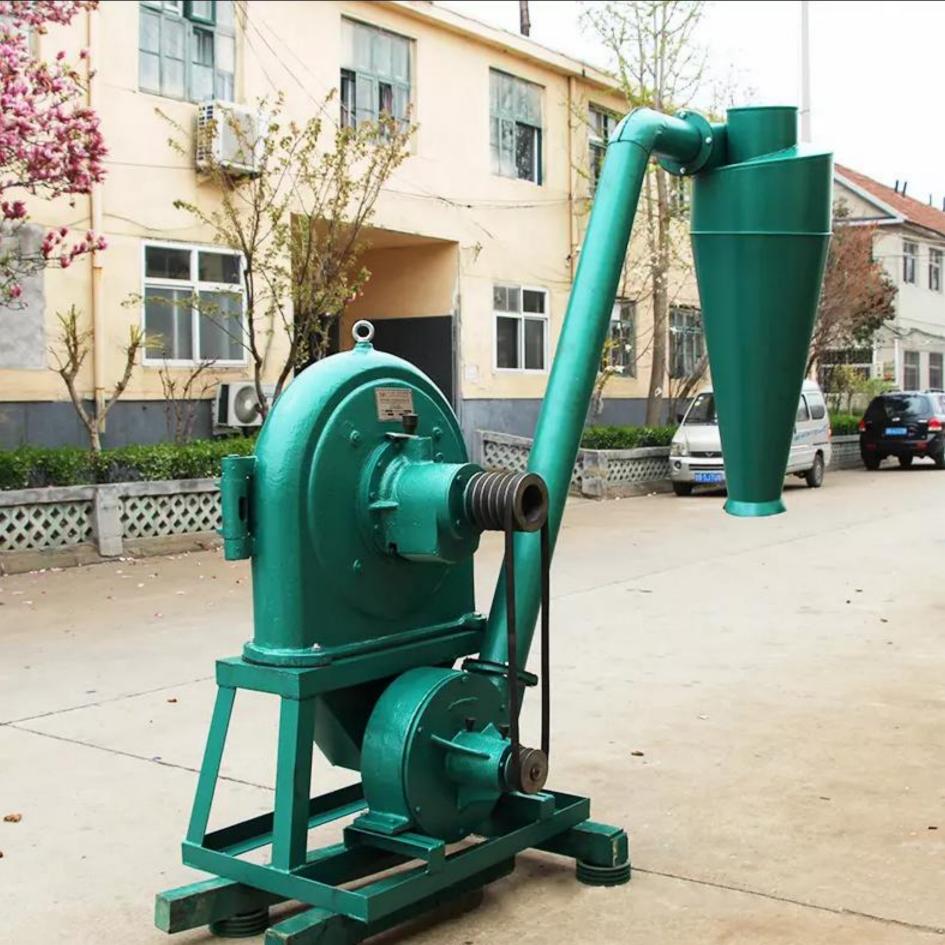

# Spices Grain cattle chicken feed Grinder Machine

# **20HP**

FFC Disk Mill

#### **Technical Details**

Model:- Yukti 399. Motor Power:- 15Kw (20hp). Capacity:- 1000-2000Kg Hour (depend on material size). Voltage:- 380V/50Hz. Weight:- 220kg. Mesh Size:- 30~80. Screen:- 0.3~12mm. Machine Dimension:- 68X55X110cm. Cooling:- no. Rpm:- 3200. Body Material:- carbon Steel. Input Size:-1~12mm. Shipping:- All India Free. Warranty:- 1 Year. Service:- Online.