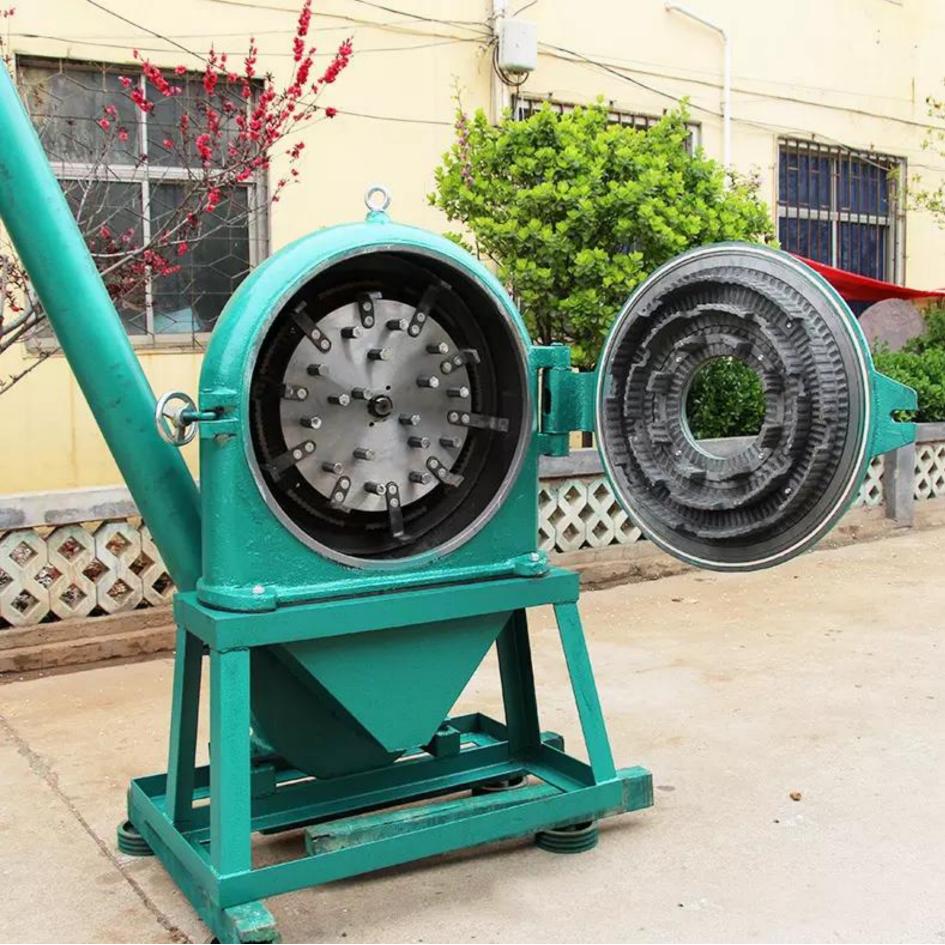

### Grinding Effect

#### **Technical Details**

Model:- Yukti 399. Motor Power:- 15Kw (20hp). Capacity:- 1000-2000Kg Hour (depend on material size). Voltage:- 380V/50Hz. Weight:- 220kg. Mesh Size:- 30~80. Screen:- 0.3~12mm. Machine Dimension:- 68X55X110cm. Cooling:- no. Rpm:- 3200. Body Material:- carbon Steel. Input Size:-1~12mm. Shipping:- All India Free. Warranty:- 1 Year. Service:- Online.