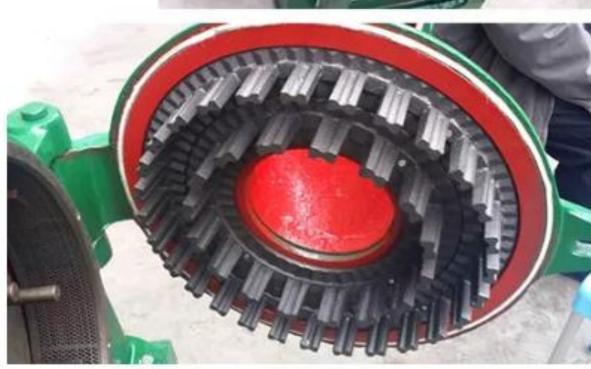

# Spices Grain cattle chicken feed Grinder Machine





# **20HP**



























FFC Disk Mill











### Grinding Effect





## STRONG MOTOR

High power Strong power super stable



#### **Technical Details**

Model:- Yukti 399. Motor Power:- 15Kw (20hp). Capacity:- 1000-2000Kg Hour (depend on material size). Voltage:- 380V/50Hz. Weight:- 220kg. Mesh Size:- 30~80. Screen:- 0.3~12mm. Machine Dimension:- 68X55X110cm. Cooling:- no. Rpm:- 3200. Body Material:- carbon Steel. Input Size:-1~12mm. Shipping:- All India Free. Warranty:- 1 Year. Service:- Online.

Price:- 380000 Rs + 68400 Rs 18% Gst Total Payable 448400 Rs







Scan To Open Link

#### Read More This Machine Visit Below Link:-

https://www.topsell.in/cattle-cow-fish-feed-making-manufacturing-machine.php

इस मशीन अधिक जानकारी के लीये नीचे के लिंक को विजिट करे

https://www.topsell.in/cattle-cow-fish-feed-making-manufacturin