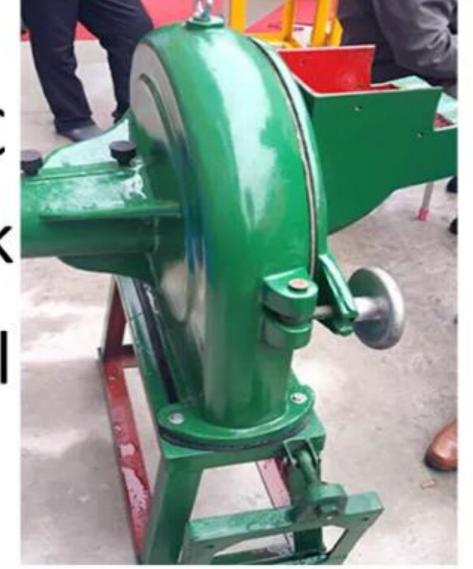

# Spices Grain cattle chicken feed Grinder Machine





# **20HP**



























FFC Disk Mill











### Grinding Effect





## STRONG MOTOR

High power Strong power super stable



#### **Technical Details**

Model:- Yukti 399. Motor Power:- 15Kw (20hp). Capacity:- 1000-2000Kg Hour (depend on material size). Voltage:- 380V/50Hz. Weight:- 220kg. Mesh Size:- 30~80. Screen:- 0.3~12mm. Machine Dimension:- 68X55X110cm. Cooling:- no. Rpm:- 3200. Body Material:- carbon Steel. Input Size:-1~12mm. Shipping:- All India Free. Warranty:- 1 Year. Service:- Online.

Price:- 380000 Rs + 68400 Rs 18% Gst Total Payable 448400 Rs







Scan To Open Link

#### Read More This Machine Visit Below Link:-

https://www.topsell.in/cattle-cow-fish-feed-making-manufacturing-machine.php

इस मशीन अधिक जानकारी के लीये नीचे के लिंक को विजिट करे

https://www.topsell.in/cattle-cow-fish-feed-making-manufactur