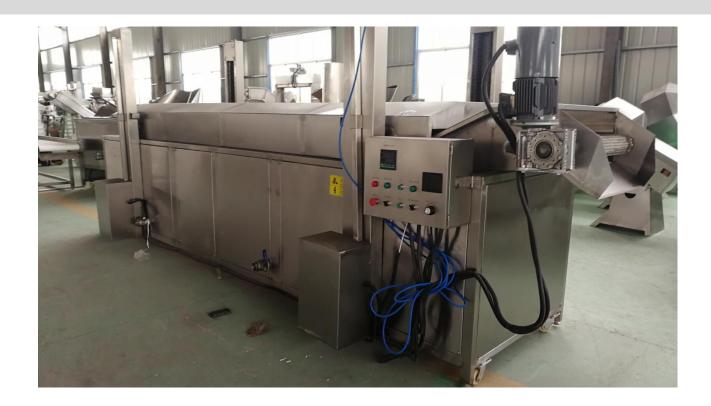

#### Name:- Continuous Frying Machine-Gas Heated

Introduction:- for frying the banana chips automatically.

#### **Technical Details:-**

Model:- Yukti 448. Dimensions:- 3500\*1200\*2200mm. Net Weight:- 1400kg. Power:- 4.5kw. Made From:- Sus304 Stainless Steel. Voltage:- 380v Or 220v. Warranty:- One Year. Shipping:- All India Free. Service:-

Online.

Features:- Automatic temperature control. SUS304 stainless steel Thickness 2.5mm body.

Price: - 2880000 Rs + 18% GST 518400 Rs Total Payable: - 3398400 Rs.

Name:- Frying machine with electric heating method