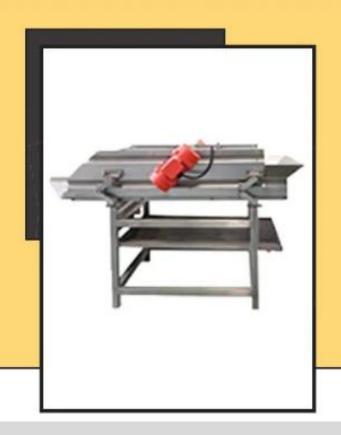

### **DEWATERING MACHINE**

This machine is used to dewater by vibrating, there are holes on board to screen out the waste and small parts.