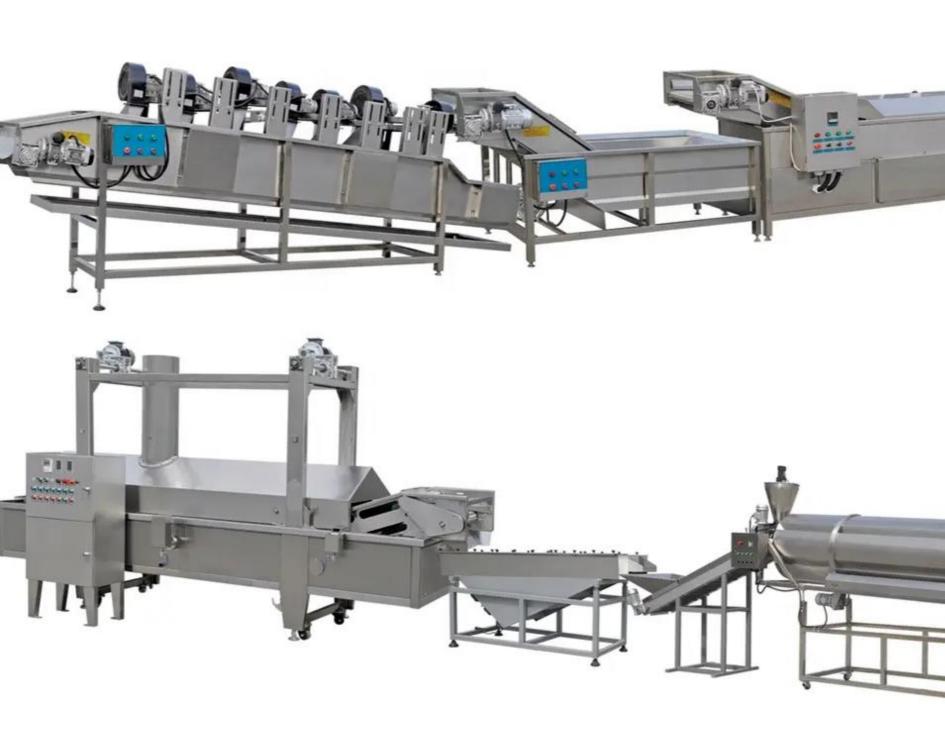

# BANANA CHIPS MAKING LINE

## 5 in 1 multifunctional

it can process: banana, plantain, potato, cassava, sweet potato to make into different type chips.