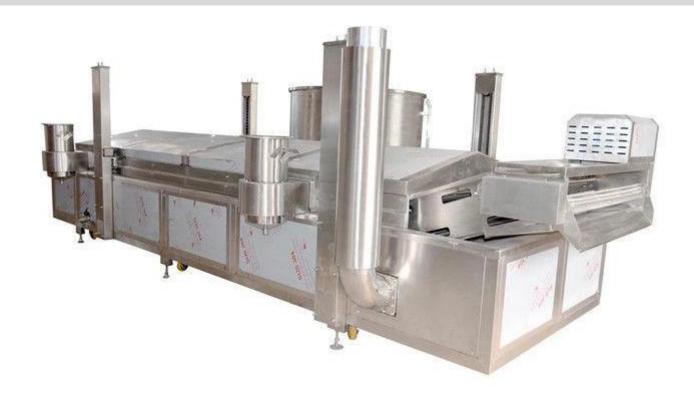

Introduction:- For frying the Chips which is safe and hygienic.

#### **Technical Details:-**

Model:- Yukti 443. Dimensions:- 3000\*1200\*2200mm. Net Weight:- 1500kg. Power:- 90kw. Made From:- sus304 Stainless Steel. Voltage:- 380v. Warranty:- One Year. Shipping:- All India Free. Service:- Online.

**Features:-**1.PLC touch screen control: 0-300°C and temperature control accuracy:±1°C. 2.Automatic hoisting system. 3.Electrical components are international famous brand Schneider. 4.Double mesh belt and conveyor speed is adjustable. 5.Equipped with filtration system with circulation device. 6.Frying time control range: 40s to 2min, frying time variable frequency adjustable 7. Equip with an oil tank for free.

Price:- 2000000 Rs + 18% GST 360000 Rs Total Payable:- 2360000 Rs.

**Name:- Air Drying Machine** 

Introduction:- For drying the oil of banana chips surface and cooling the chips.