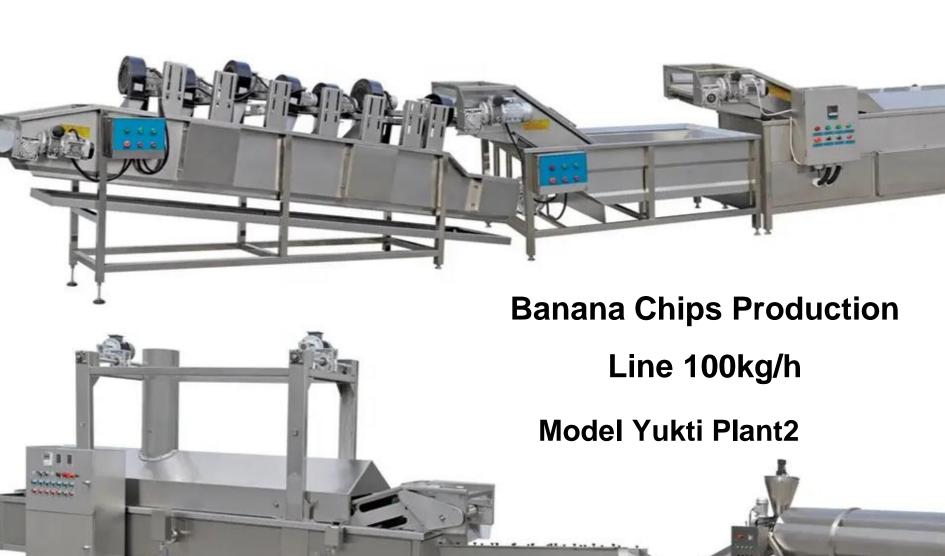

# BANANA CHIPS MAKING LINE

## 5 in 1 multifunctional

it can process: banana, plantain, potato, cassava, sweet potato to make into different type chips.

#### **Technical Details**

Model:- Yukti Plant2. Production Capacity:- 100kg Per Hour. Hs Code:-8419810000. Heating Method:- Gas (You Can Select Electric Price Different). Working Area:- 80 Square Meter. Power Consumption:- About 25kw Per Hour. Water Consumption:- 100lph. Voltage:- 380v 50hz. Shipping Container:- 40gp. Labor:- 4-5. Warranty:- One Year. Shipping:- All India Free. Service:- Online.