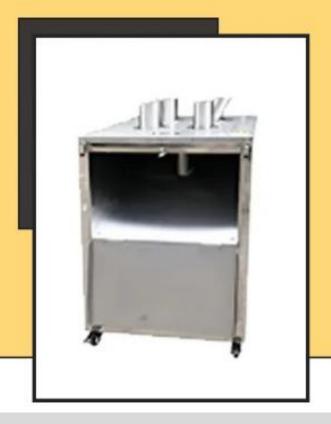

Price:- 2200000 Rs + 18% GST 396000 Rs Total Payable:- 2596000 Rs.

Name:- Banana slicing machine

Introduction:- For cutting the bananas into slices

#### **Technical Details:-**

Model:- Yukti 446. Dimensions:- 900\*600\*1100mm. Net Weight:- 110kg. Power:- 1.1kw. Made From:- Sus304 Stainless Steel. Slicing Thickness:- 1-5mm. Voltage:- 380v Or 220v. Warranty:- One Year. Shipping:- All India Free. Service:- Online.

**Features:-** Slicing thickness is adjustable from 1-5mm. Feeders quantity and sizes can be customized. Smooth cutting surface. No damage to the edge and fibre.

Price:- 320000 Rs + 18% GST 57600 Rs Total Payable:- 377600 Rs.