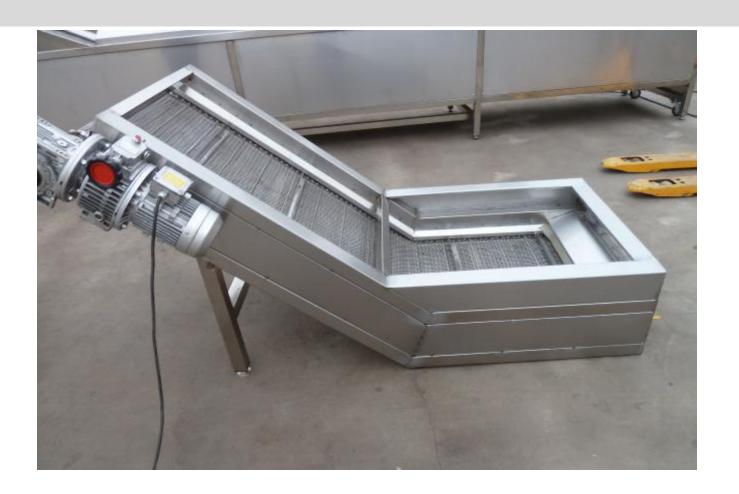

#### Name:- Picking line

Introduction:- For picking the unqualified fried banana chips.

#### **Technical Details:-**

Model:- Yukti 450. Dimensions:- 3000\*800\*800mm. Net Weight:- 220kg. Power:- 0.55kw. Made From:- sus304 Stainless Steel. Voltage:- 380v or 220v. Warranty:- One Year. Shipping:- All India Free. Service:- Online.

Features:- Food grade conveyor. Conveyor speed adjustable.

Price:- 320000 Rs + 18% GST 57600 Rs Total Payable:- 377600 Rs.

Name:- Seasoning Machine

Introduction:- For seasoning the banana chips with different flavors.