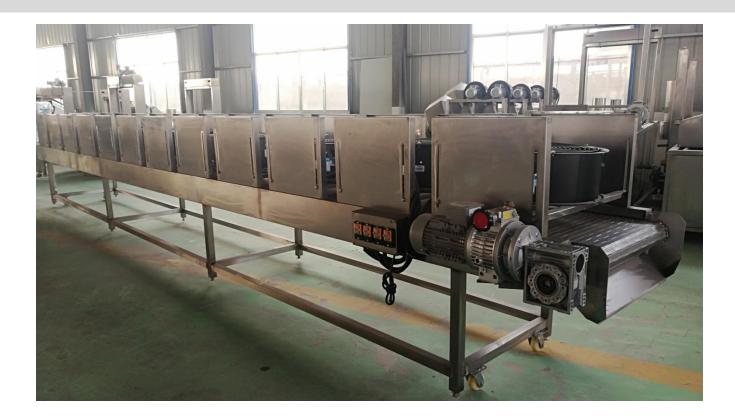

Price:- 2000000 Rs + 18% GST 360000 Rs Total Payable:- 2360000 Rs.

**Name:- Air Drying Machine** 

Introduction:- For drying the oil of banana chips surface and cooling the chips.

#### **Technical Details:-**

Model:- Yukti 449. Dimensions:- 4000\*1000\*1500mm. Net Weight:- 1300kg. Power:- 7.1kw. Made From:- sus304 Stainless Steel. Voltage:- 380v. Warranty:- One Year. Shipping:- All India Free. Service:- Online.

Features:- Strong wind, low noise, energy saving. Electrical Schneider Brand.

Price:- 1100000 Rs + 18% GST 198000 Rs Total Payable:- 1298000 Rs.