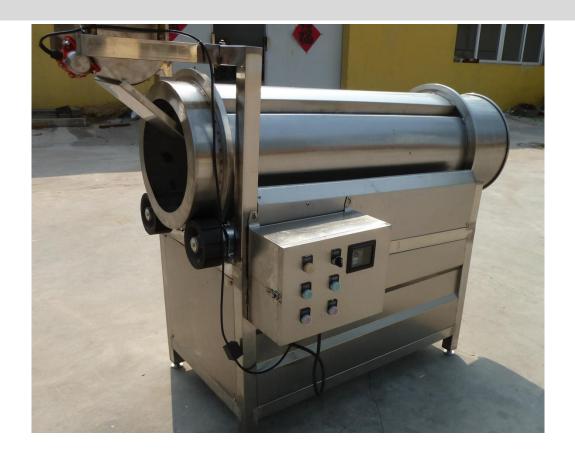

## FLAVORING MACHINE

This machine is used to flavor the chips, it can mix the chips with additives uniform. With special design on end of drum to remove the extra flavors and broken waste chips.