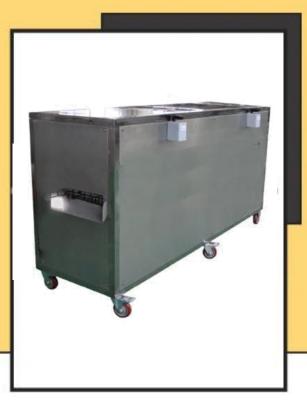

## Banana Chip Production Line

Name:- Banana peeling machine

**Introduction:-** For peeling the banana.

#### **Technical Details:-**

Model:- Yukti 453. Dimensions:- 2040\*940\*1020mm. Net Weight:- 200kg. Power:- 1.5kw. Made From:- Sus304 Stainless Steel. Slicing Thickness:- 1-5mm. Voltage:- 380v Or 220v. Warranty:- One Year. Shipping:- All India Free. Service:- Online.

**Features:-** 1. Peeling machine clean, peeling banana pulp smooth without damage. 2. The machine is suitable for any size, bending green banana peeling. 3. Peeled banana skin meat separation, automatic output.

Price:- 2200000 Rs + 18% GST 396000 Rs Total Payable:- 2596000 Rs.

Name:- Banana slicing machine

Introduction:- For cutting the bananas into slices