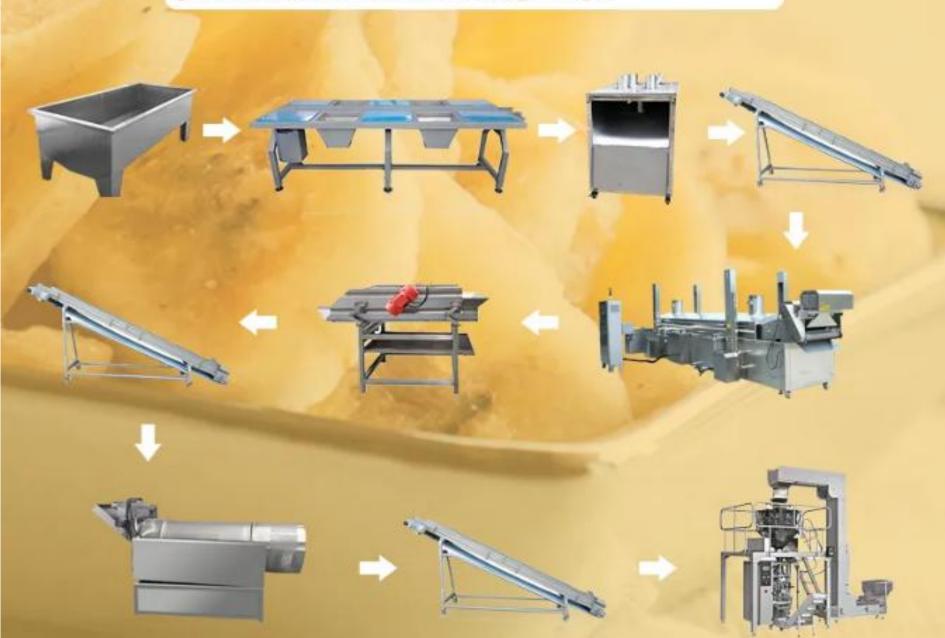

## Banana Chip Production Line

Name:- Banana peeling machine

**Introduction:-** For peeling the banana.

Price:- 2200000 Rs + 18% GST 396000 Rs Total Payable:- 2596000 Rs.

Name:- Banana slicing machine

Introduction:- For cutting the bananas into slices

#### **Technical Details:-**

Model:- Yukti 446. Dimensions:- 900\*600\*1100mm. Net Weight:- 110kg. Power:- 1.1kw. Made From:- Sus304 Stainless Steel. Slicing Thickness:- 1-5mm. Voltage:- 380v Or 220v. Warranty:- One Year. Shipping:- All India Free. Service:- Online.

Name:- Hoist A, B

Introduction:- For hoisting the banana chips.

#### **Technical Details:-**

Model:- Yukti 447. Dimensions:- 1800\*800\*1300mm. Net Weight:- 260kg. Power:- 0.55kw. Made From:- Sus304 Stainless Steel. Voltage:- 380v Or 220v. Warranty:- One Year. Shipping:- All India Free. Service:- Online.

#### Name:- Continuous Frying Machine-Gas Heated

Introduction:- for frying the banana chips automatically.

Price:- 2000000 Rs + 18% GST 360000 Rs Total Payable:- 2360000 Rs.

**Name:- Air Drying Machine** 

Introduction:- For drying the oil of banana chips surface and cooling the chips.

#### Name:- Picking line

Introduction:- For picking the unqualified fried banana chips.

Features:- Food grade conveyor. Conveyor speed adjustable.

Price:- 320000 Rs + 18% GST 57600 Rs Total Payable:- 377600 Rs.

Name:- Seasoning Machine

Introduction:- For seasoning the banana chips with different flavors.

**Introduction:-** For packing the banana Chips with different size packet.

#### **Technical Details:-**

Model:- Yukti 452. Dimensions:- 3000\*3000\*2600mm. Net Weight:- 1200kg. Power:- 6kw. Made From:- sus304 Stainless Steel. Voltage:- 380v or 220v. Warranty:- One Year. Shipping:- All India Free. Service:- Online.