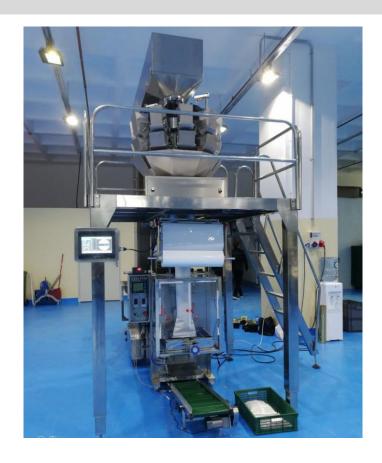

**Introduction:-** For packing the banana Chips with different size packet.

#### **Technical Details:-**

Model:- Yukti 452. Dimensions:- 3000\*3000\*2600mm. Net Weight:- 1200kg. Power:- 6kw. Made From:- sus304 Stainless Steel. Voltage:- 380v or 220v. Warranty:- One Year. Shipping:- All India Free. Service:- Online.

**Features:-** PLC control system, colorful touch screen easy to operate, intuitional and high accuracy Automatic feeding, measuring Automatic bag making, date(codes) printing Automatic filling, nitrogen filling, sealing, cutting. Pivoted bucket elevating conveyor. Ten heads SUS304 stainless steel weigher. Hoisting + Weighing + Packing.

# AUTOMATIC WEIGHING PACKING SYSTEM

Bag size range: L50-230mm,W100-200mm Packing speed: 10-40bags/min according to different bag size and weight requests.