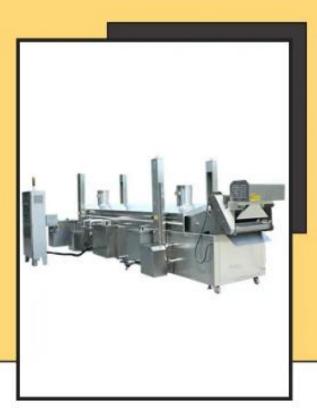

#### Name:- Continuous Frying Machine-Gas Heated

Introduction:- for frying the banana chips automatically.

#### **Technical Details:-**

Model:- Yukti 448. Dimensions:- 3500\*1200\*2200mm. Net Weight:- 1400kg. Power:- 4.5kw. Made From:- Sus304 Stainless Steel. Voltage:- 380v Or 220v. Warranty:- One Year. Shipping:- All India Free. Service:-

Online.

Features:- Automatic temperature control. SUS304 stainless steel Thickness 2.5mm body.

Price: - 2880000 Rs + 18% GST 518400 Rs Total Payable: - 3398400 Rs.

Name:- Frying machine with electric heating method

## CONTINUOUS FRYER

This machine is used to fry banana chips high efficiently.