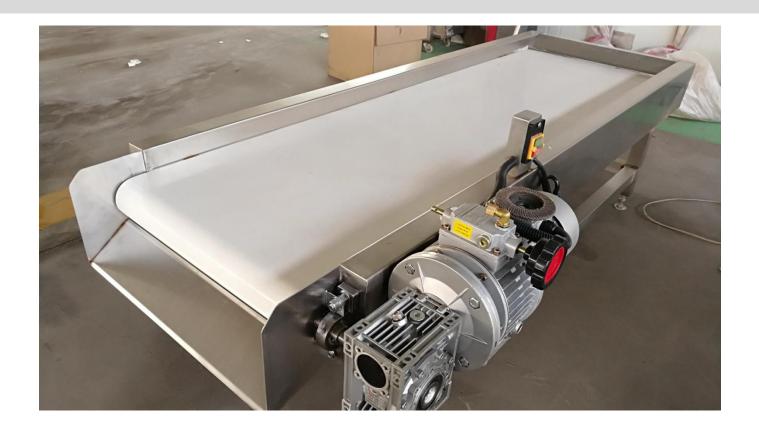

#### Name:- Picking line

Introduction:- For picking the unqualified fried banana chips.

#### **Technical Details:-**

Model:- Yukti 450. Dimensions:- 3000\*800\*800mm. Net Weight:- 220kg. Power:- 0.55kw. Made From:- sus304 Stainless Steel. Voltage:- 380v or 220v. Warranty:- One Year. Shipping:- All India Free. Service:- Online.

Features:- Food grade conveyor. Conveyor speed adjustable.

Price:- 320000 Rs + 18% GST 57600 Rs Total Payable:- 377600 Rs.

Name:- Seasoning Machine

Introduction:- For seasoning the banana chips with different flavors.