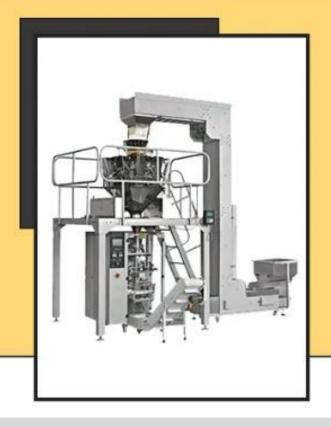

**Introduction:-** For packing the banana Chips with different size packet.

#### **Technical Details:-**

Model:- Yukti 452. Dimensions:- 3000\*3000\*2600mm. Net Weight:- 1200kg. Power:- 6kw. Made From:- sus304 Stainless Steel. Voltage:- 380v or 220v. Warranty:- One Year. Shipping:- All India Free. Service:- Online.

**Features:-** PLC control system, colorful touch screen easy to operate, intuitional and high accuracy Automatic feeding, measuring Automatic bag making, date(codes) printing Automatic filling, nitrogen filling, sealing, cutting. Pivoted bucket elevating conveyor. Ten heads SUS304 stainless steel weigher. Hoisting + Weighing + Packing.