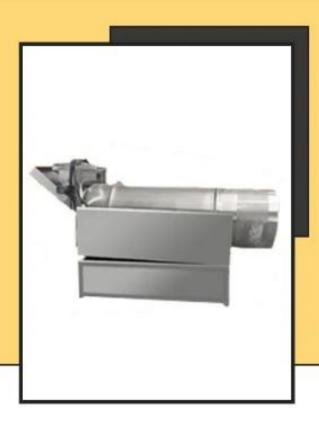

## Banana Chip Production Line

Name:- Banana peeling machine

**Introduction:-** For peeling the banana.

#### **Technical Details:-**

Model:- Yukti 453. Dimensions:- 2040\*940\*1020mm. Net Weight:- 200kg. Power:- 1.5kw. Made From:- Sus304 Stainless Steel. Slicing Thickness:- 1-5mm. Voltage:- 380v Or 220v. Warranty:- One Year. Shipping:- All India Free. Service:- Online.

**Features:-** 1. Peeling machine clean, peeling banana pulp smooth without damage. 2. The machine is suitable for any size, bending green banana peeling. 3. Peeled banana skin meat separation, automatic output.