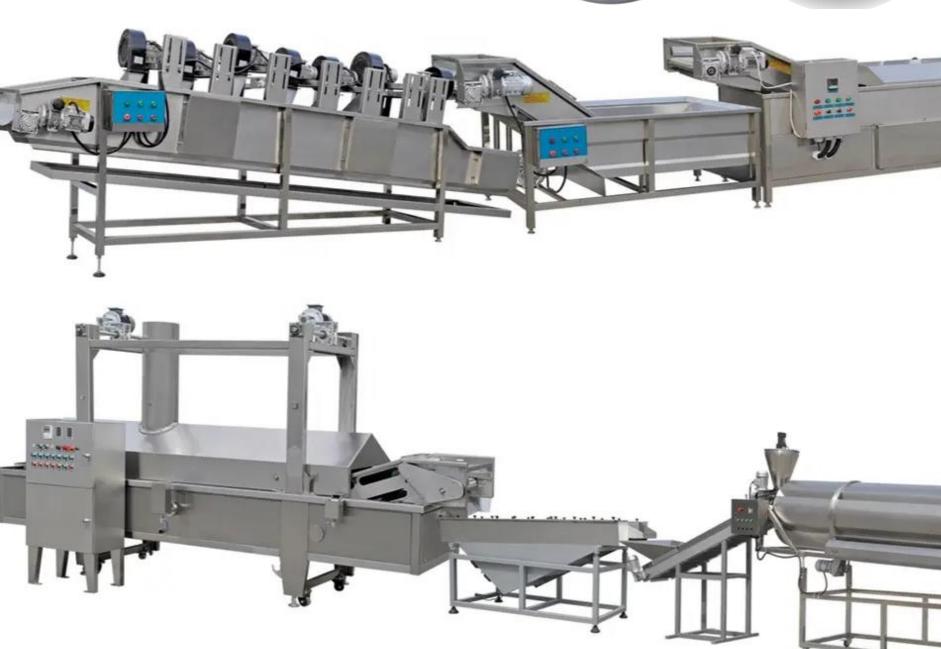

# BANANA CHIPS MAKING LINE

## 5 in 1 multifunctional

it can process: banana, plantain, potato, cassava, sweet potato to make into different type chips.