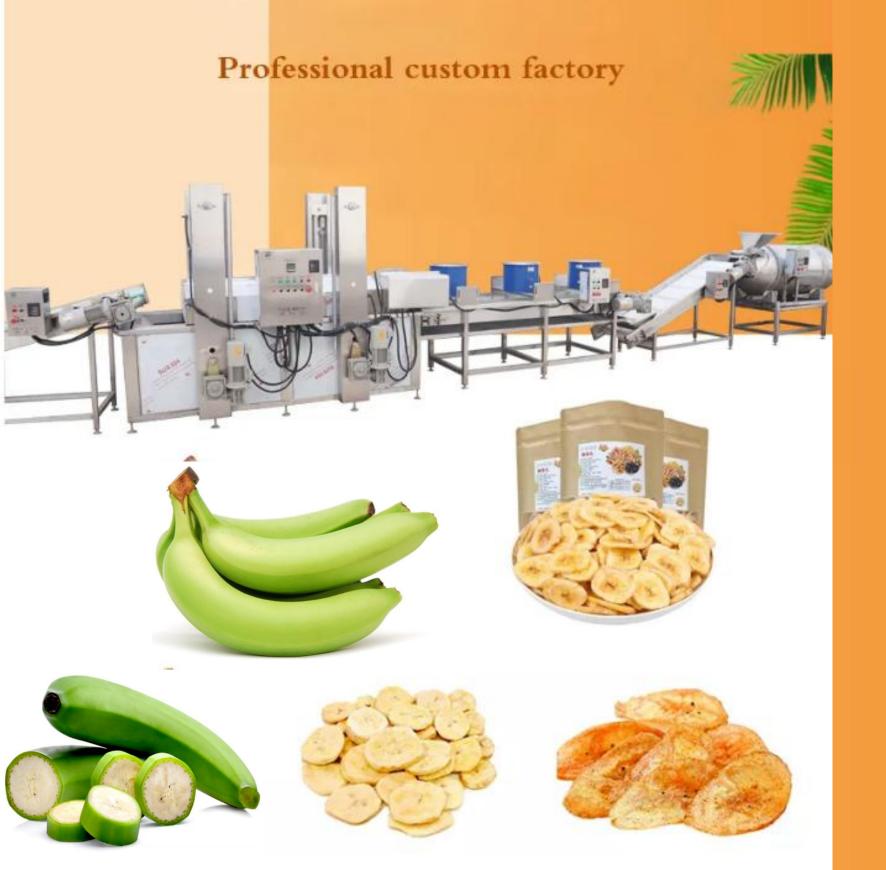

# BANANA CHIPS MAKING LINE

## 5 in 1 multifunctional

it can process: banana, plantain, potato, cassava, sweet potato to make into different type chips.