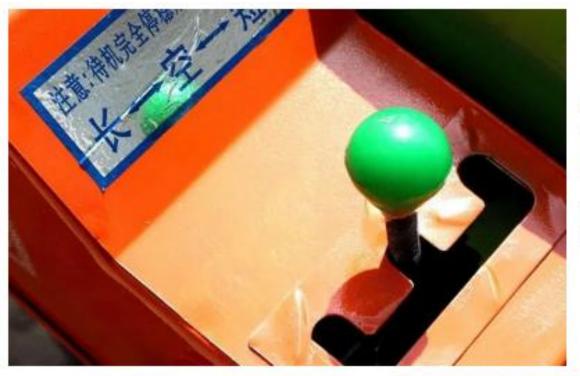

#### Adjustable length

There are three gears: long, empty and short, and the length of mowing can be adjusted according to the needs of breeding.