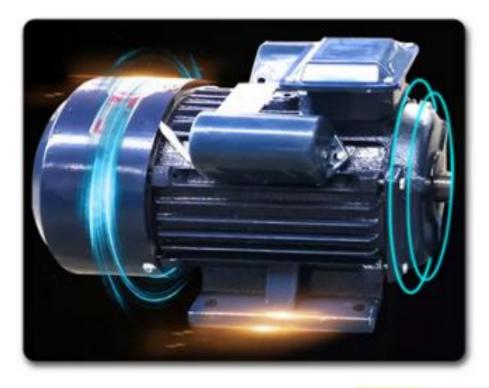

Thickened steel sheet Pure copper motor

Long service life

#### Pure copper wire motor

Strong power, Good heat dissipation, High efficiency, Avoid low voltage damage to the motor.