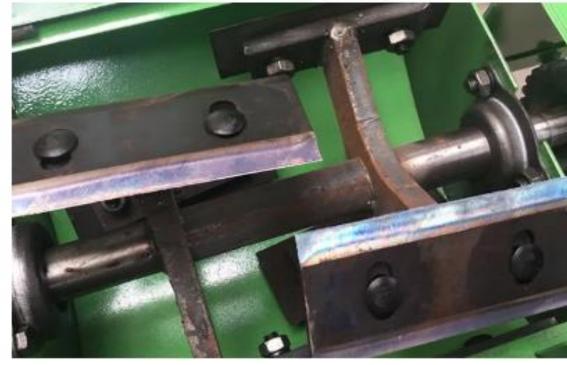

er motor



Wet and dry



Automatic feed



Length free



Multi-function



Simple operation



Easy to move



One on one



Coupling drive



Floor noise saving



High efficiency



Precision machining



Wear-resistant





Thickened steel sheet Pure copper motor



Long service life



#### Pure copper wire motor

Strong power, Good heat dissipation, High efficiency, Avoid low voltage damage to the motor.

#### Speed control gear

Adopt stainless steel high frequency hardening gear, wear-resistant and durable, low noise





#### Adjustable length

There are three gears: long, empty and short, and the length of mowing can be adjusted according to the needs of breeding.

#### Manganese steel blade

Using high-quality manganese steel knife, good wear resistance and long service life





### ALLOY MANGANESE STEEL HAY CUTTER

High temperature quenching at 2000°C improves the wear resistance and sharpness of the blade, without grass entanglement and blocking



# REINFORCED THICKENED TRANSMISSION GEAR





#### **Technical Details**

Model:-Yukti 150. Motor Power:- 2.2kw 3hp. Feeding:- Auto Conveyor. Adjustment:- Gear Adjustment. Control:- Gear. Capacity:- 400~600kg/H (Depend On material). Weight:- 52kg. Blades:- 6. Usage:- Wet And Dry. Dimension:- 850\*420\*810mm. Revolving Speed:- 2800 rpm. Voltage:- 220V 50hz. Power Type:- Electric Motor. Warranty:- 1 Year. Warranty Provider:- Yuktiraj Pvt Ltd. Service:- Online. Shipping:- All India Free.

Price:- 48000 INR + 18% GST 8640







#### Read More This Machine Visit Below Link:-

https://www.topsell.in/Cow-Cattle-Feed-Gra