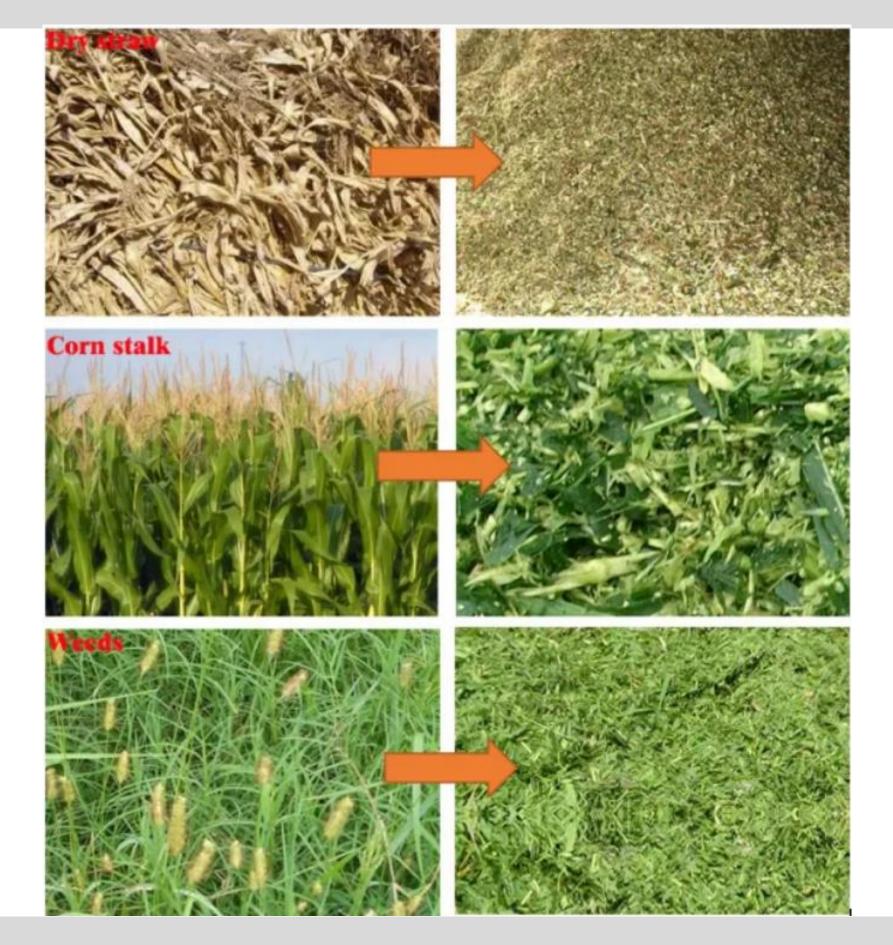

### **Model Yukti 150**

3HP

Green straw

Dry corn stalk

Green corn stalk

Dry straw

**Dried Bean Stalk** 

Pennisetum hydridum

## FARMING ENSILAGE

SUITABLE FOR: CATTLE, SHEEP, HORSES, PIGS, CHICKENS, DUCKS, RABBITS AND SO ON

HORSES CATTLE SHEEP

# BID FAREWELL TO TRADITIONAL MANUAL HAY CUTTING

Grass cutting and silk kneading integrated machine

Manganese steel knife

All copper motor

Wet and dry

Automatic feed

Length free

Multi-function

#### Adjustable length

There are three gears: long, empty and short, and the length of mowing can be adjusted according to the needs of breeding.