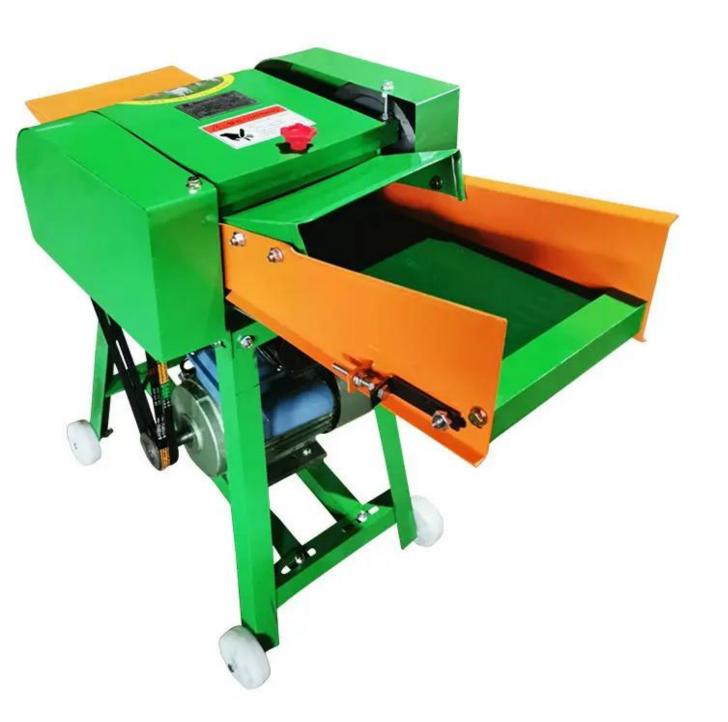

# BID FAREWELL TO TRADITIONAL MANUAL HAY CUTTING

Grass cutting and silk kneading integrated machine

Manganese steel knife

All copper motor

Wet and dry

Automatic feed

Length free

Multi-function

Simple operation

Easy to move

One on one

Coupling drive

Floor noise saving

High efficiency

Precision machining

Wear-resistant

#### **Technical Details**

Model:-Yukti 150. Motor Power:- 2.2kw 3hp. Feeding:- Auto Conveyor. Adjustment:- Gear Adjustment. Control:- Gear. Capacity:- 400~600kg/H (Depend On material). Weight:- 52kg. Blades:- 6. Usage:- Wet And Dry. Dimension:- 850\*420\*810mm. Revolving Speed:- 2800 rpm. Voltage:- 220V 50hz. Power Type:- Electric Motor. Warranty:- 1 Year. Warranty Provider:- Yuktiraj Pvt Ltd. Service:- Online. Shipping:- All India Free.