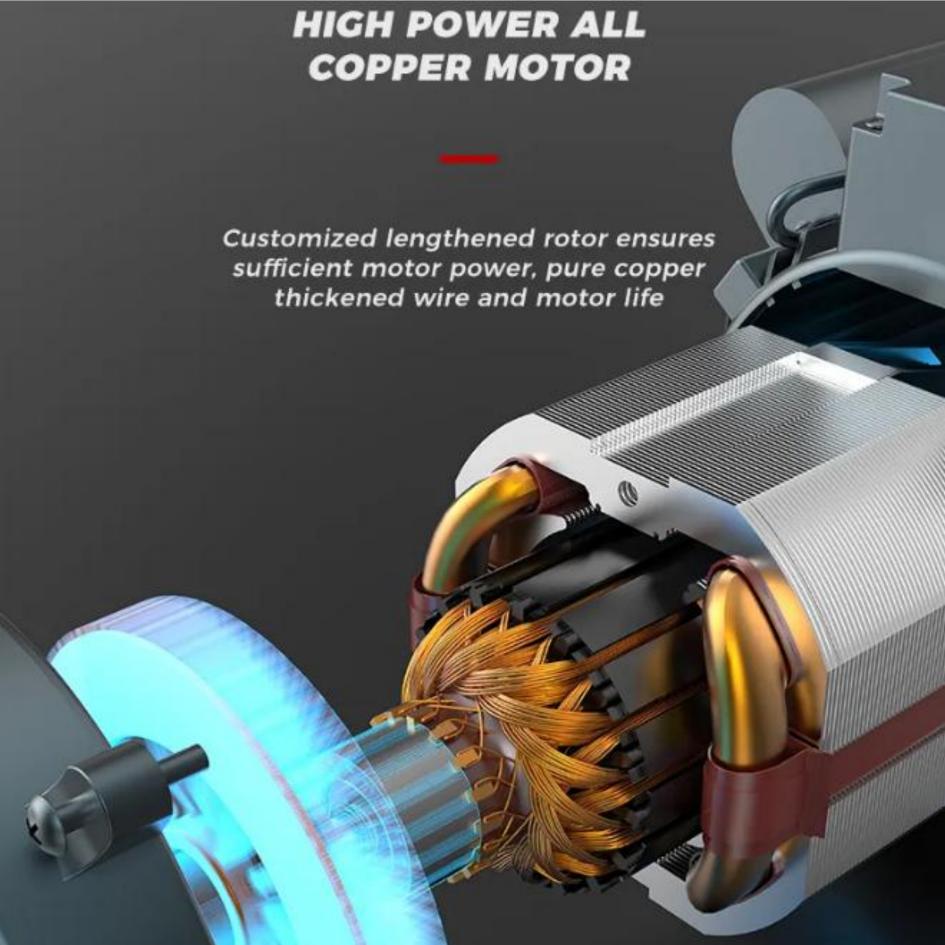

Thickened steel sheet Pure copper motor

Long service life

#### Pure copper wire motor

Strong power, Good heat dissipation, High efficiency, Avoid low voltage damage to the motor.