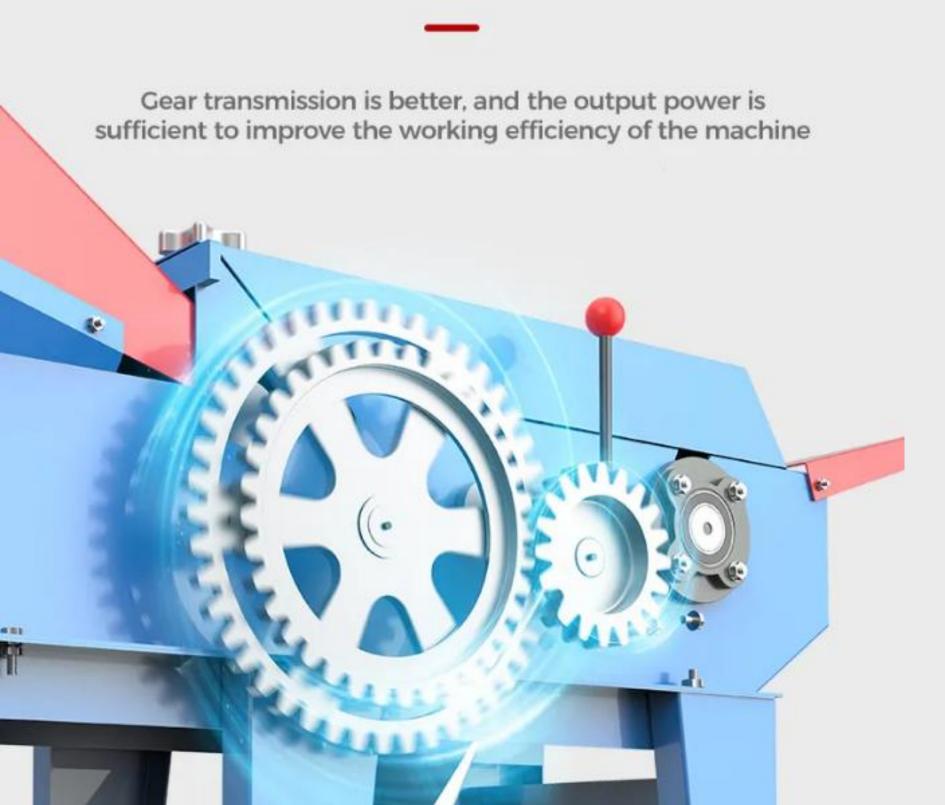

# REINFORCED THICKENED TRANSMISSION GEAR

#### Speed control gear

Adopt stainless steel high frequency hardening gear, wear-resistant and durable, low noise