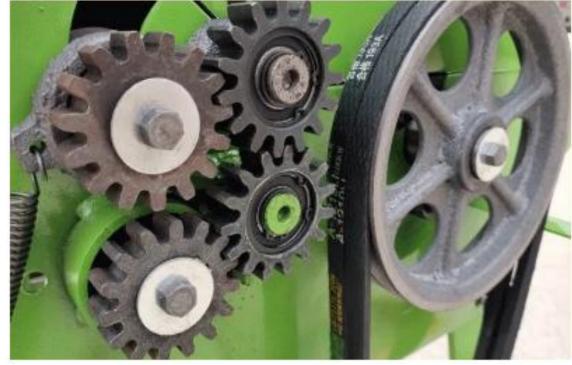

#### Speed control gear

Adopt stainless steel high frequency hardening gear, wear-resistant and durable, low noise

# REINFORCED THICKENED TRANSMISSION GEAR