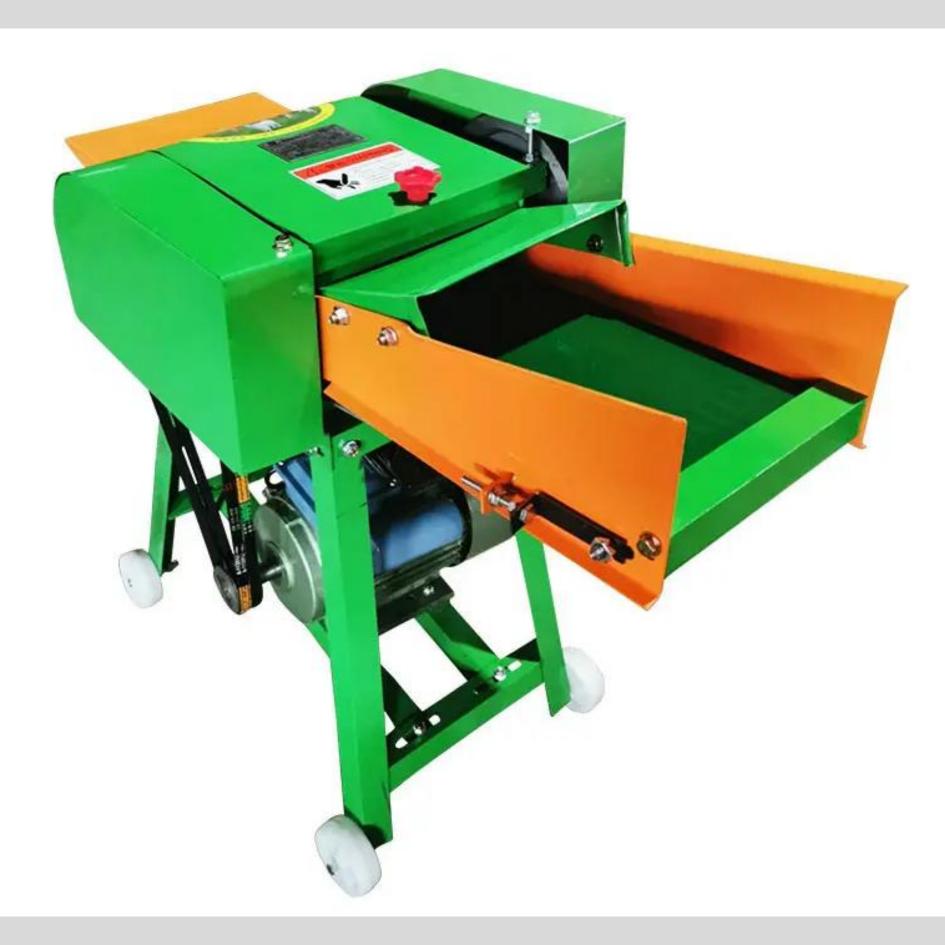

### **Grass Crusher Machine**

### **Model Yukti 150**

3HP

Green straw

Dry corn stalk

Green corn stalk

Dry straw

**Dried Bean Stalk** 

Pennisetum hydridum

#### **Technical Details**

Model:-Yukti 150. Motor Power:- 2.2kw 3hp. Feeding:- Auto Conveyor. Adjustment:- Gear Adjustment. Control:- Gear. Capacity:- 400~600kg/H (Depend On material). Weight:- 52kg. Blades:- 6. Usage:- Wet And Dry. Dimension:- 850\*420\*810mm. Revolving Speed:- 2800 rpm. Voltage:- 220V 50hz. Power Type:- Electric Motor. Warranty:- 1 Year. Warranty Provider:- Yuktiraj Pvt Ltd. Service:- Online. Shipping:- All India Free.