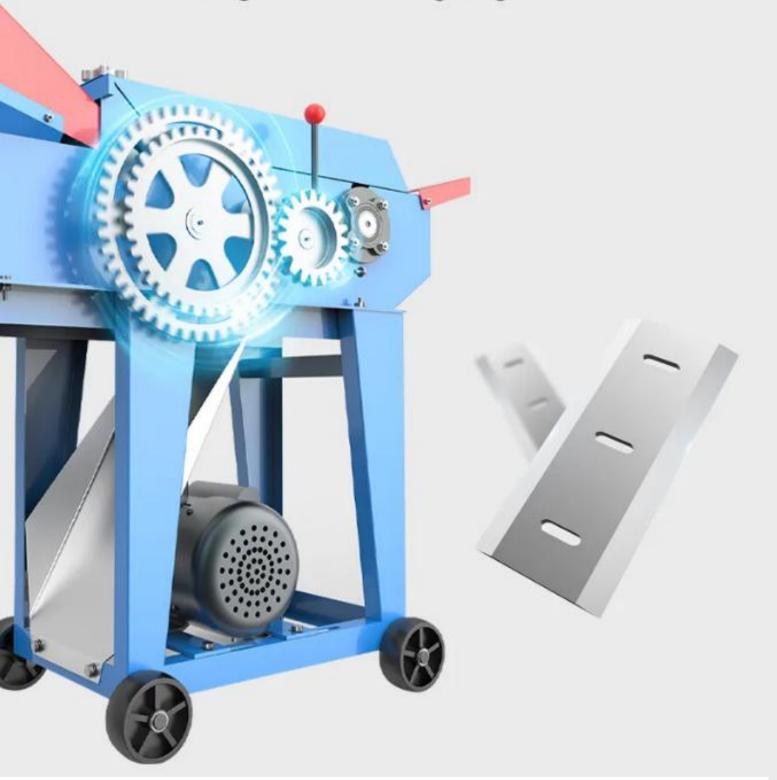

#### Manganese steel blade

Using high-quality manganese steel knife, good wear resistance and long service life

### ALLOY MANGANESE STEEL HAY CUTTER

High temperature quenching at 2000°C improves the wear resistance and sharpness of the blade, without grass entanglement and blocking

# REINFORCED THICKENED TRANSMISSION GEAR