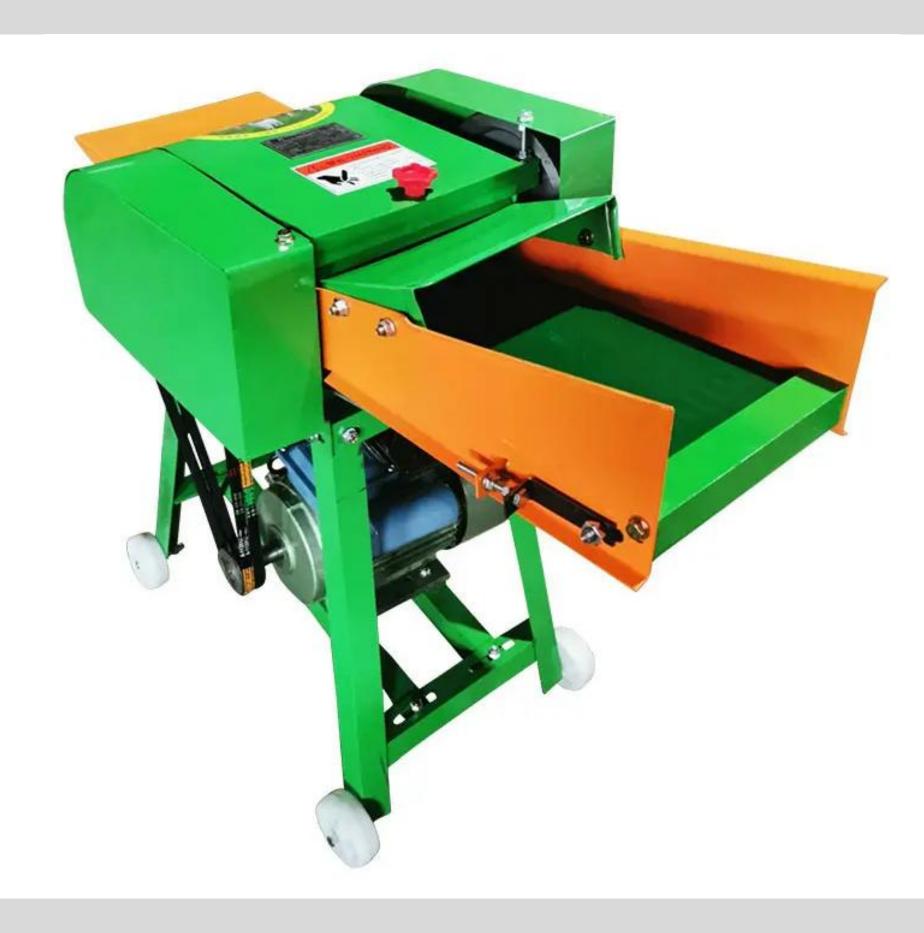

# BID FAREWELL TO TRADITIONAL MANUAL HAY CUTTING

Grass cutting and silk kneading integrated machine

Manganese steel knife

All copper motor

Wet and dry

Automatic feed

Length free

Multi-function

Simple operation

Easy to move

One on one

Coupling drive

Floor noise saving

High efficiency

Precision machining

Wear-resistant

#### **Technical Details**

Model:-Yukti 150. Motor Power:- 2.2kw 3hp. Feeding:- Auto Conveyor. Adjustment:- Gear Adjustment. Control:- Gear. Capacity:- 400~600kg/H (Depend On material). Weight:- 52kg. Blades:- 6. Usage:- Wet And Dry. Dimension:- 850\*420\*810mm. Revolving Speed:- 2800 rpm. Voltage:- 220V 50hz. Power Type:- Electric Motor. Warranty:- 1 Year. Warranty Provider:- Yuktiraj Pvt Ltd. Service:- Online. Shipping:- All India Free.