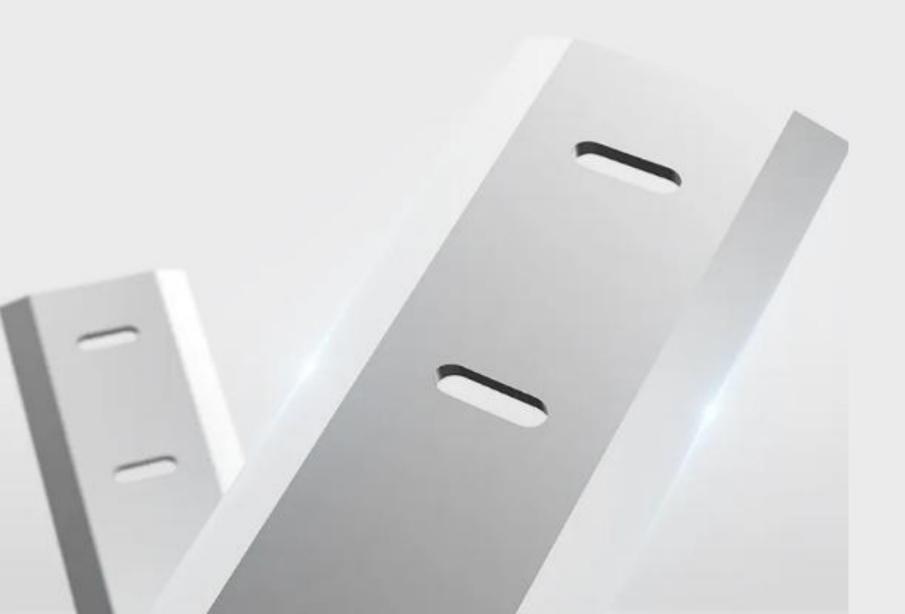

#### Manganese steel blade

Using high-quality manganese steel knife, good wear resistance and long service life

### ALLOY MANGANESE STEEL HAY CUTTER

High temperature quenching at 2000°C improves the wear resistance and sharpness of the blade, without grass entanglement and blocking