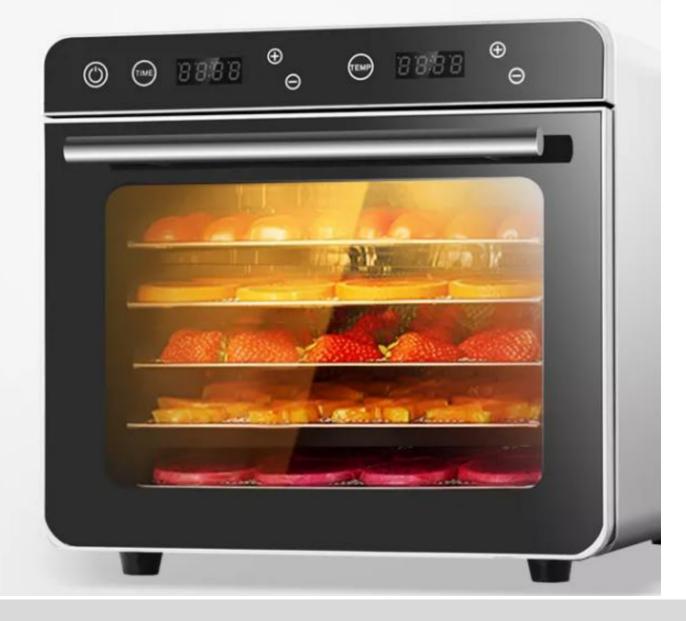

# WITH LIGHT INSIDE

### OBSERVE CONVENIENTLY AND CLEARLY

...

### **OBSE RVATION WINDOWS**

Users do not have to open the window frequently during the drying process.

THE PART OF STATE OF STATE