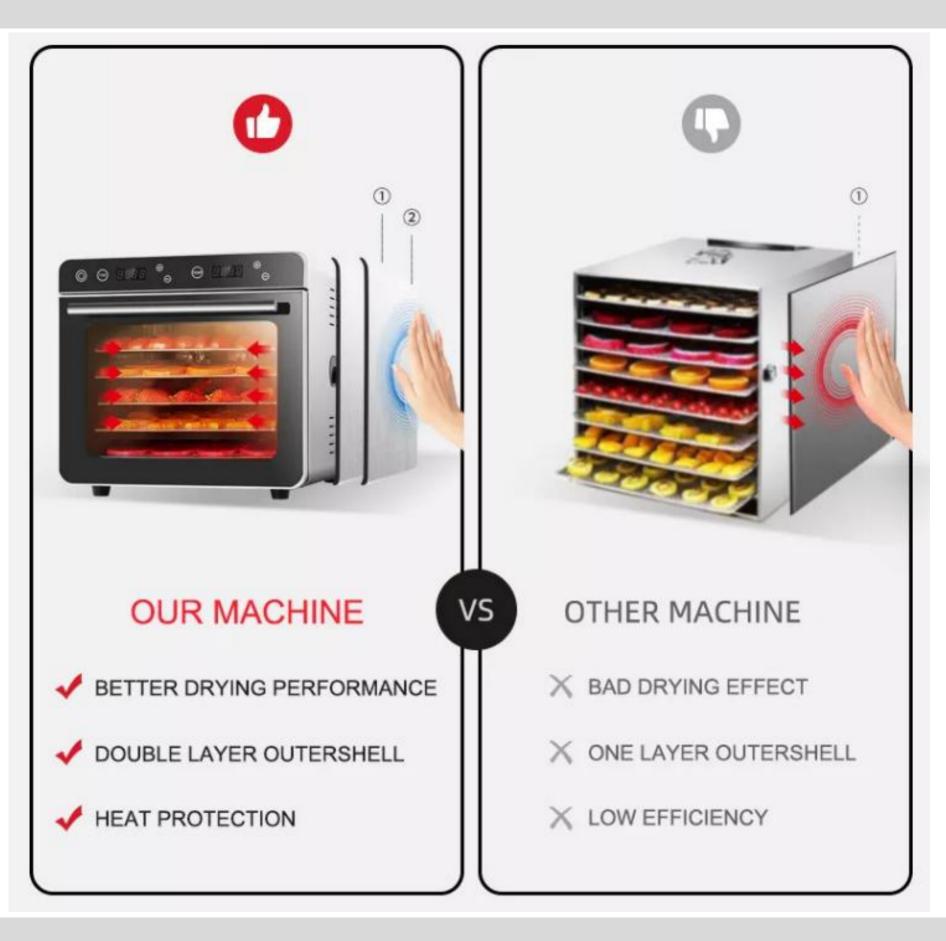

## GOOD DRYING EFFECT

### AIR VENTS

Drying productivity increased

MARLANDIA CARDINAL STRUCTURE A COL