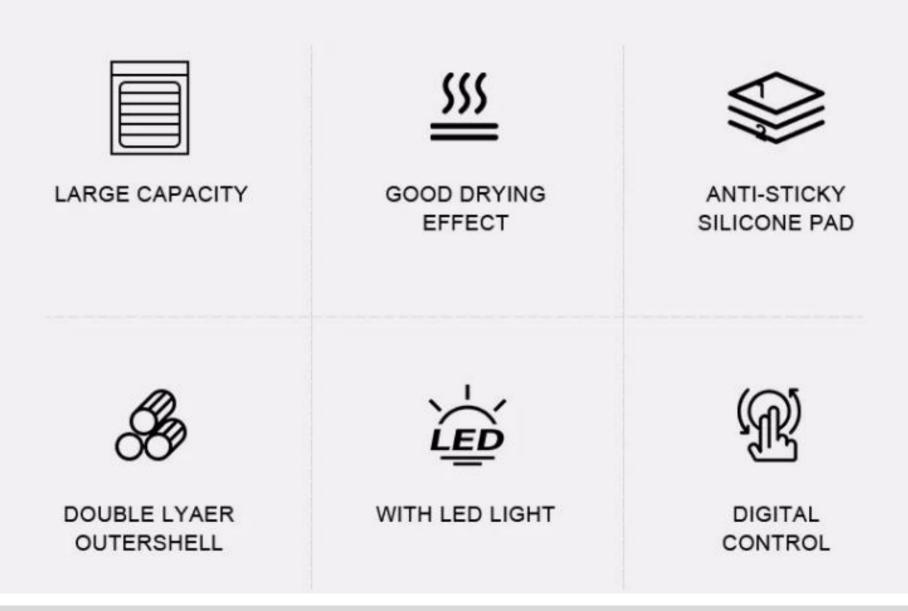

# SIX DISTINCIVE FEATURES

## GOOD DRYING EFFECT

# 6 LAYERS LARGE CAPACITY

# WITH LIGHT INSIDE