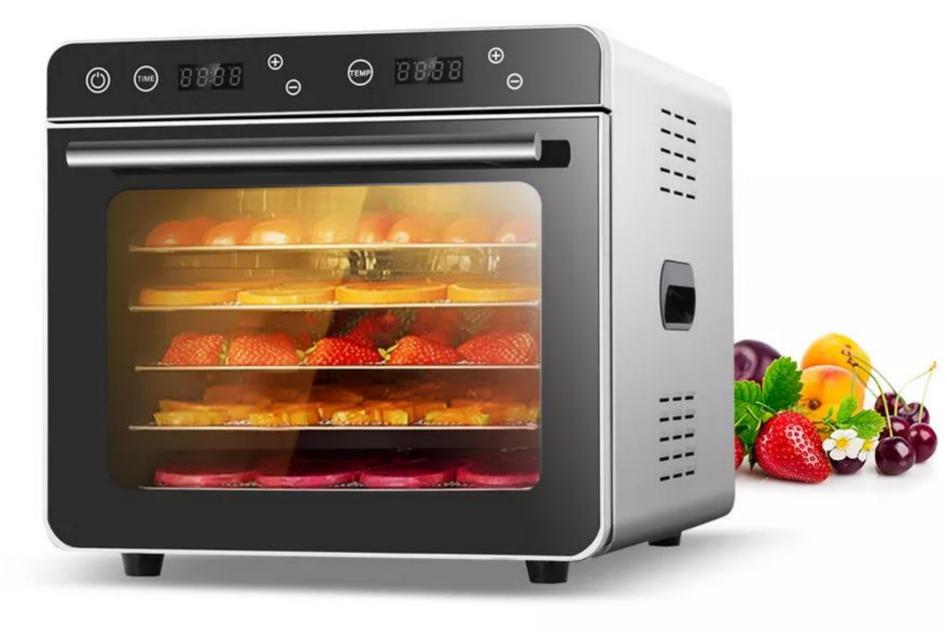

### Application

Fish

Pet food

Chips

## **APPLICABLE MATERIALS**

Meat

Vegetable

Nut

Spices

**Medicinal Herb** 

Seafood

Pet food

Flower

Tea Leaf

Fungus

Fish