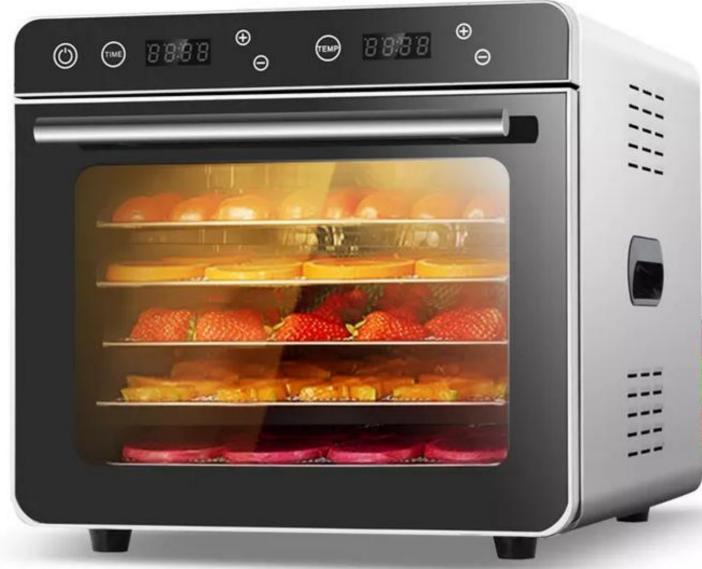

## **Multipurpose Dryer** Model Yukti 339 6 Tray **Machine** Ð Ð 8888 🔘 😁 3353 TEMP Θ Θ INTO Y 1853

# **Stainless Steel Body**

Adopt the brushed stainless steel, firm and high temperature resistance

### Large Capacity Available For Commercial And Household

**Touch Screen** 

**Exhaust Vent** 

# SUS304 FOOD GRADE TRAY

0.0000

## Food Grade 304 Stainless Steel Shelf

Strong Bearing Capacity, Corrosion Resistance, Durable And Healthier

# 6 LAYERS LARGE CAPACITY

# WITH LIGHT INSIDE

### OBSERVE CONVENIENTLY AND CLEARLY

...

### **OBSE RVATION WINDOWS**

Users do not have to open the window frequently during the drying process.

THE PART OF STATE OF STATE

### AIR VENTS

Drying productivity increased

MARLANDIA CARDINAL STRUCTURE A COL