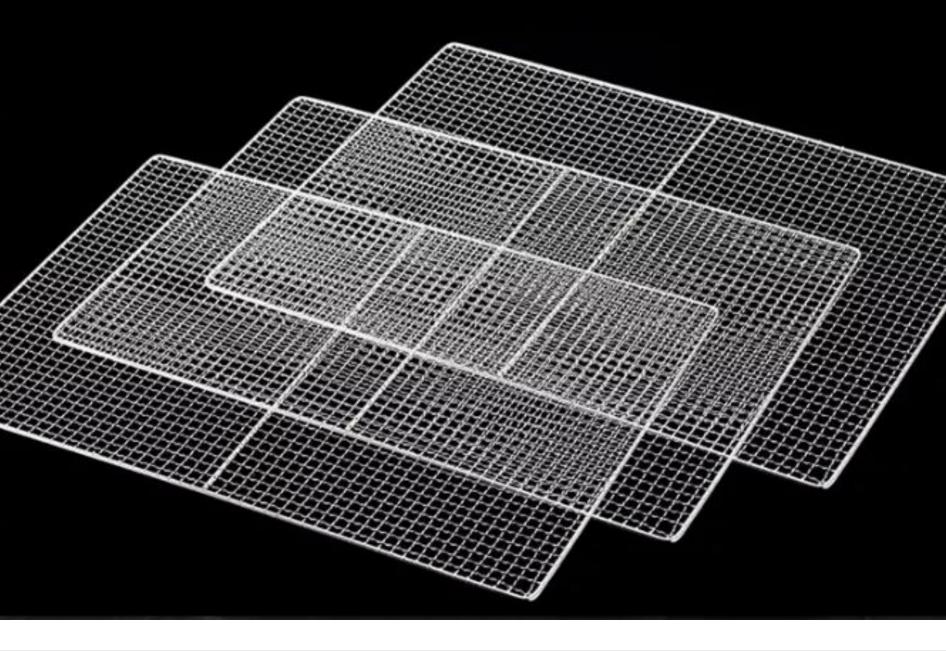

# SUS304 FOOD GRADE TRAY

0.0000

## Food Grade 304 Stainless Steel Shelf

Strong Bearing Capacity, Corrosion Resistance, Durable And Healthier

## Food-class stainless steel

The grill is made of food grade stainless steel, tomaximize food safety.

Ideal For Agarbatti Pasta Noodles Papad Meat Fish Vegetable Fruit Herbal Dryer Purpose