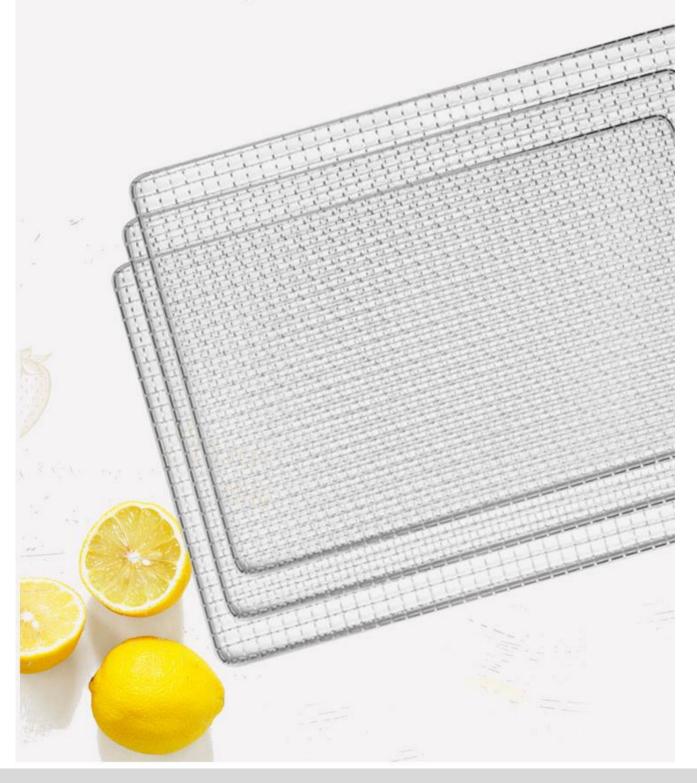

# SUS304 FOOD GRADE TRAY

0.0000

## Food Grade 304 Stainless Steel Shelf

Strong Bearing Capacity, Corrosion Resistance, Durable And Healthier

## Food-class stainless steel

The grill is made of food grade stainless steel, tomaximize food safety.

Ideal For Agarbatti Pasta Noodles Papad Meat Fish Vegetable Fruit Herbal Dryer Purpose