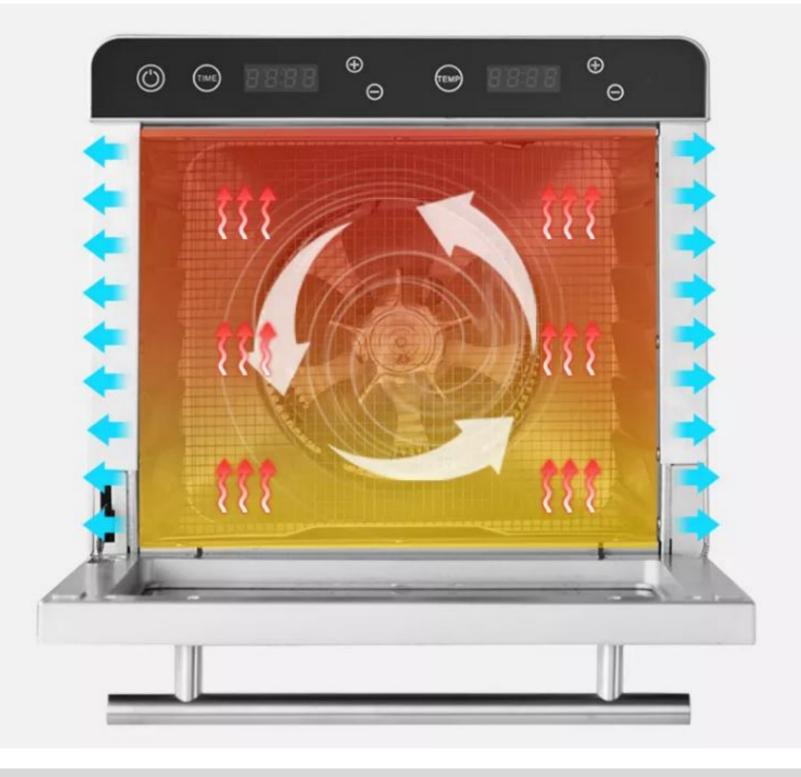

### Large Capacity Available For Commercial And Household

**Touch Screen** 

**Exhaust Vent** 

### AIR VENTS

Drying productivity increased

MARLANDIA CARDINAL STRUCTURE A COL