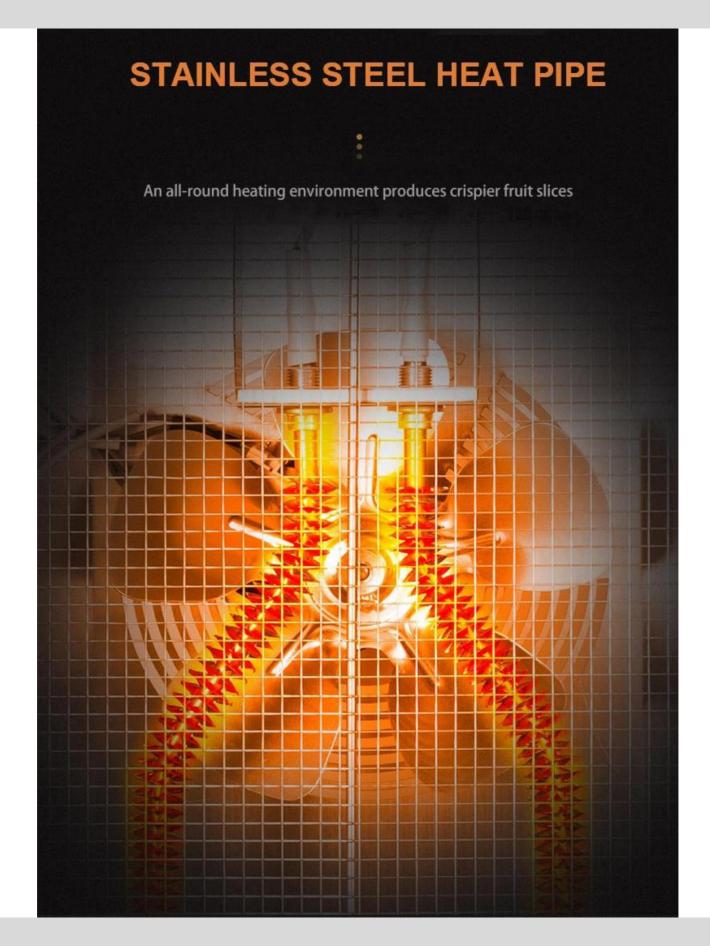

# SIX DISTINCIVE FEATURES

# **Stainless Steel Body**

Adopt the brushed stainless steel, firm and high temperature resistance