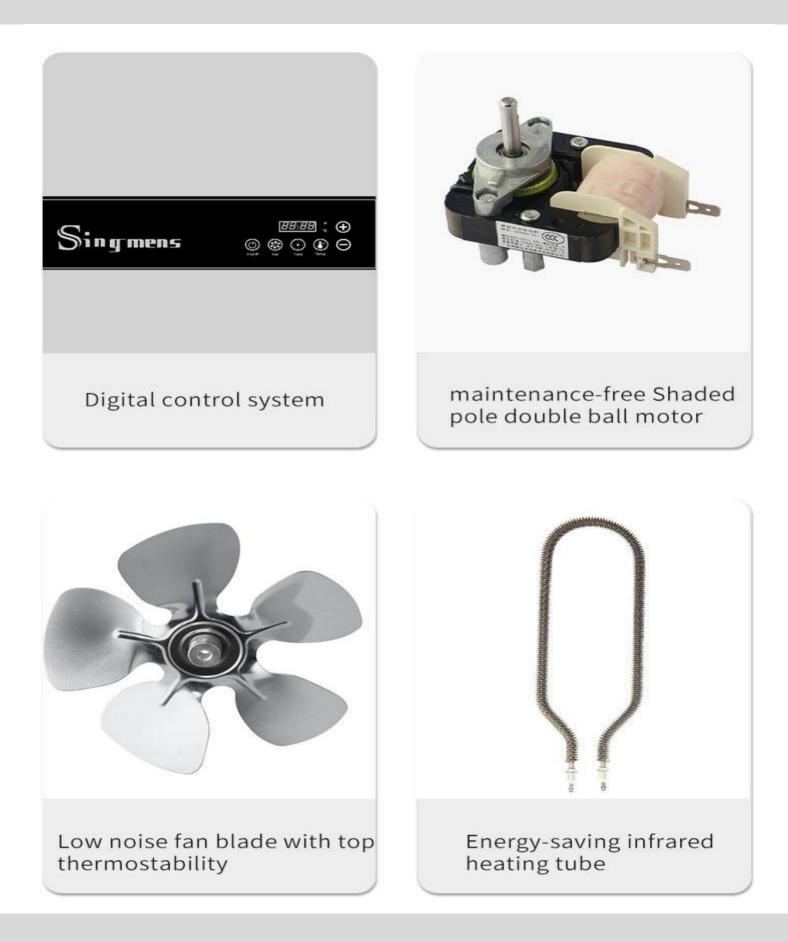

# Smart Control Panel Touch Control

Microcomputer intelligent control, fashionable, generous, sensitive and convenient

# CORE INTELLIGENT CHIP SMARTER AND MORE EFFICIENT

...

ADJUSTBALE TIME RANGING FROM 30 MINUTES - 24 HOURS

TEMPERATURE SETTING RANGE ADJUSTBALE TEMPERATURE RANGING FROM 30°C-85°C

# Accurate digital control

The accurate digital control for temperature and time, makes sure the excellent flavour.