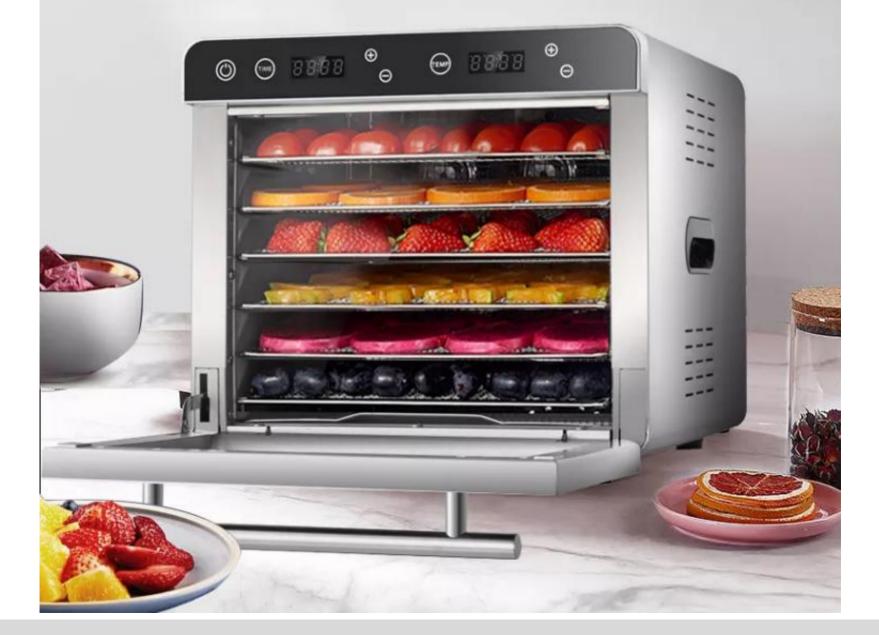

# SIX DISTINCIVE FEATURES





#### VEGETABLES

#### DRIED FRUIT

#### SCENTED TEA







SPICE

MEAT

HERBAL MEDICINE







### Application



Fish

Pet food

Chips

## **APPLICABLE MATERIALS**





Meat



Vegetable



Nut



Spices



**Medicinal Herb** 



Seafood



Pet food



Flower



Tea Leaf



Fungus



Fish



## Food Grade 304 Stainless Steel Shelf

Strong Bearing Capacity, Corrosion Resistance, Durable And Healthier



# Smart Control Panel Touch Control

Microcomputer intelligent control, fashionable, generous, sensitive and convenient



# CORE INTELLIGENT CHIP SMARTER AND MORE EFFICIENT

...



ADJUSTBALE TIME RANGING FROM 30 MINUTES - 24 HOURS



TEMPERATURE SETTING RANGE ADJUSTBALE TEMPERATURE RANGING FROM 30°C-85°C

## GOOD DRYING EFFECT



# 6 LAYERS LARGE CAPACITY



# WITH LIGHT INSIDE

### OBSERVE CONVENIENTLY AND CLEARLY

...





## PRODUCT PARAMETERS



### **OBSE RVATION WINDOWS**

Users do not have to open the window frequently during the drying process.

THE PART OF STATE OF STATE



### AIR VENTS

Drying productivity increased

MARLANDIA CARDINAL STRUCTURE A COL

# Accurate digital control

The accurate digital control for temperature and time, makes sure the excellent flavour.



## Food-class stainless steel

The grill is made of food grade stainless steel, tomaximize food safety.



Ideal For Agarbatti Pasta Noodles Papad Meat Fish Vegetable Fruit Herbal Dryer Purpose



#### **Technical Details**

Model:- Yukti 339. Power:- 700W. Power Consumption:- 450W Per Hour. Quantity Of Trays:- 6. Rack Gap:- 35mm. Tray Size:- 30\*28cm. Tray Size:-