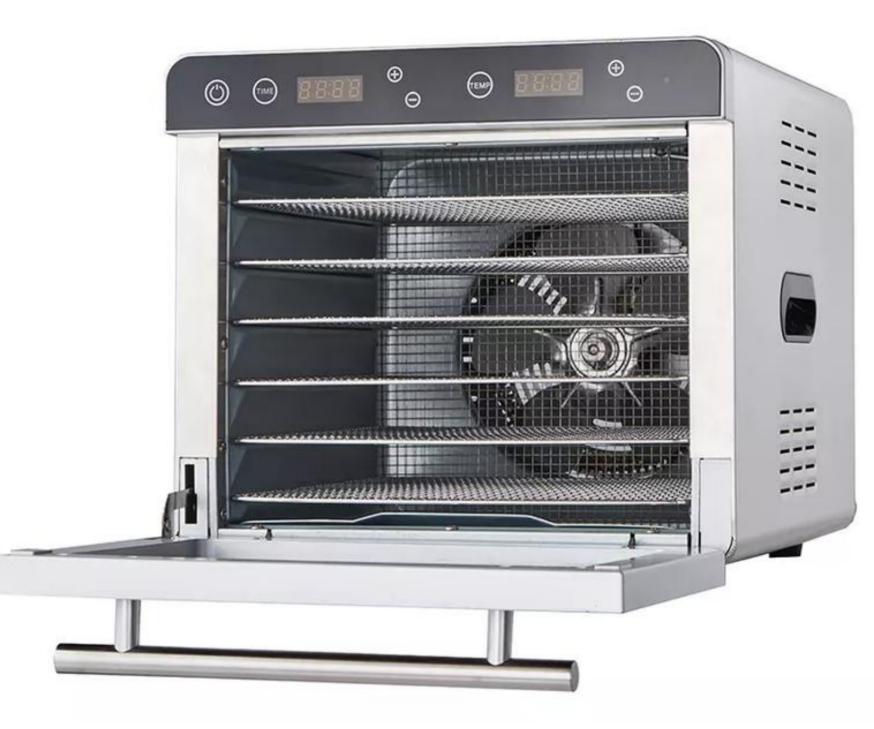

### Large Capacity Available For Commercial And Household

**Touch Screen** 

**Exhaust Vent** 

# 6 LAYERS LARGE CAPACITY

# WITH LIGHT INSIDE