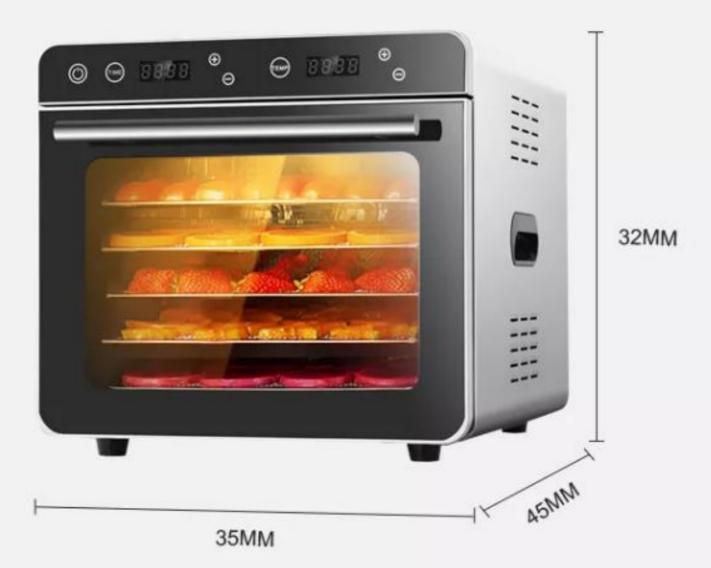

## **Multipurpose Dryer** Model Yukti 339 6 Tray **Machine** Ð Ð 8888 🔘 😁 3353 TEMP Θ Θ INTO Y 1853

# **Stainless Steel Body**

Adopt the brushed stainless steel, firm and high temperature resistance

### Large Capacity Available For Commercial And Household

**Touch Screen** 

**Exhaust Vent** 

#### **Technical Details**

Model:- Yukti 339. Power:- 700W. Power Consumption:- 450W Per Hour. Quantity Of Trays:- 6. Rack Gap:- 35mm. Tray Size:- 30\*28cm. Tray Size:- Mesh. Voltage:- 220V/50Hz. Temperature:-30~85 C. Time Range:- 0-24 Hours. Noise Level:- 45-50decibels. Product Size:- 34\*45\*31.8cm. Control:- Digital Touch. Capacity:- 3~6kg (Depend On Material). Made From:- SUS201 Housing And Galvanized Liner SUS304 Trays. Weight:- 9.5kg. Warranty:- 1 Year. Shipping:- All India Free. Service:- Online.