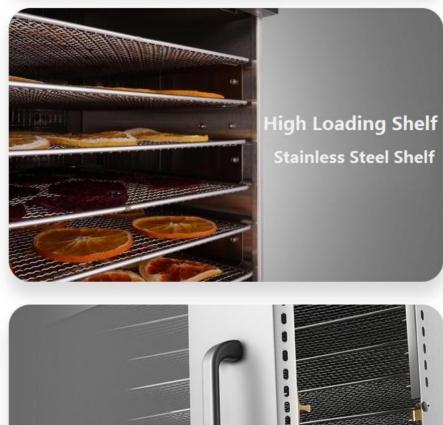

## Food Grade 304 Stainless Steel Shelf

Strong Bearing Capacity, Corrosion Resistance, Durable And Healthier

# **Stainless Steel Body**

Adopt the brushed stainless steel, firm and high temperature resistance

### Large Capacity Available For Commercial And Household

**Touch Screen** 

**Exhaust Vent** 