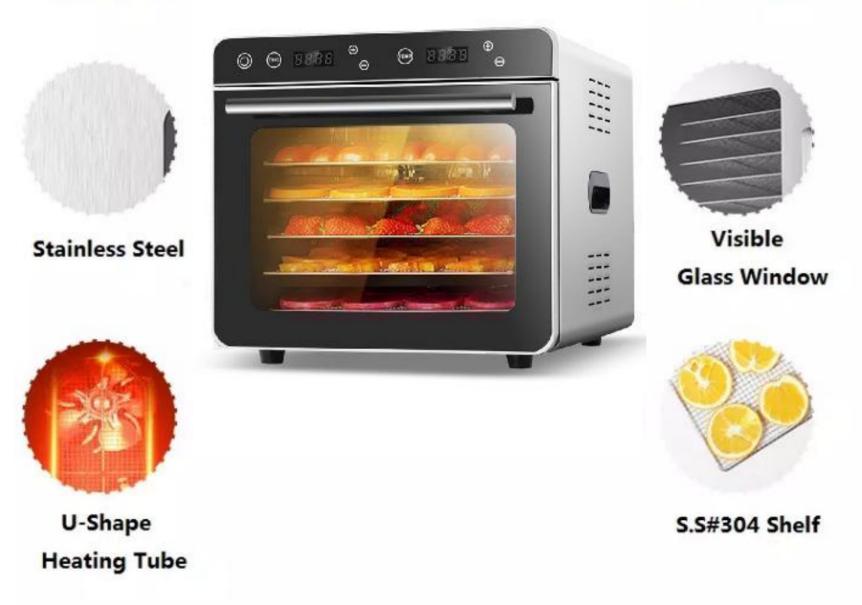

# **Stainless Steel Body**

Adopt the brushed stainless steel, firm and high temperature resistance

## Food Grade 304 Stainless Steel Shelf

Strong Bearing Capacity, Corrosion Resistance, Durable And Healthier

### **OBSE RVATION WINDOWS**

Users do not have to open the window frequently during the drying process.

THE PART OF STATE OF STATE

## Food-class stainless steel

The grill is made of food grade stainless steel, tomaximize food safety.

Ideal For Agarbatti Pasta Noodles Papad Meat Fish Vegetable Fruit Herbal Dryer Purpose