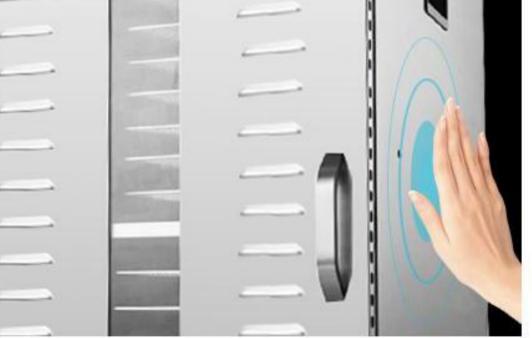

## Smart Control Panel Touch Control

Microcomputer intelligent control, fashionable, generous, sensitive and convenient

## CORE INTELLIGENT CHIP