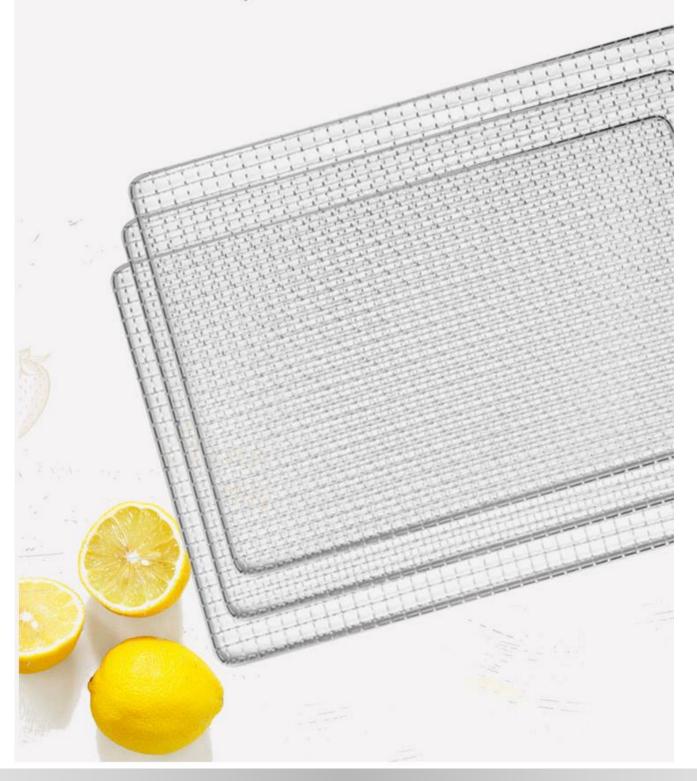

# SUS304 FOOD GRADE TRAY

0.0000

### Food Grade 304 Stainless Steel Shelf

Strong Bearing Capacity, Corrosion Resistance, Durable And Healthier