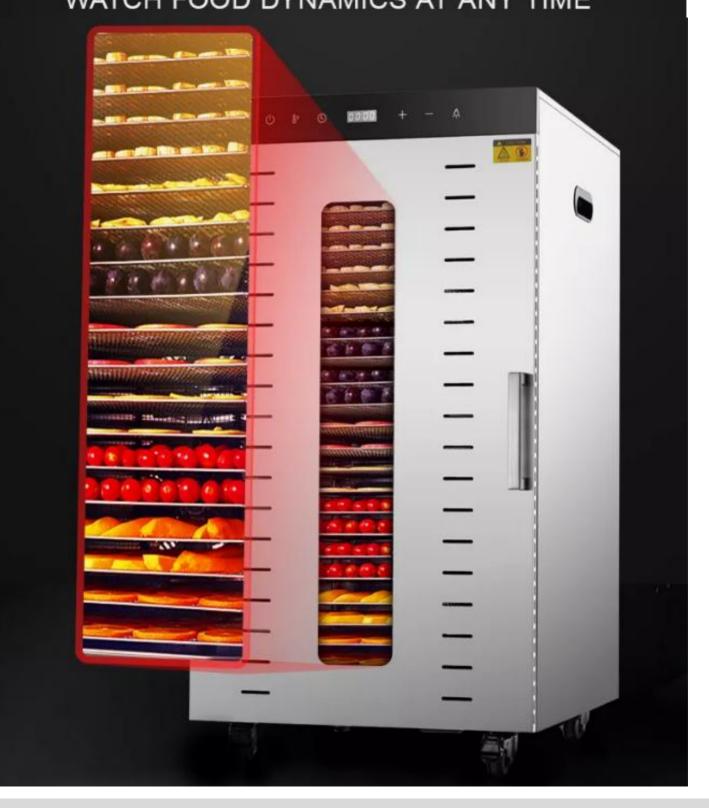

#### DRY AS MUCH AS POSSIBLE

#### WITH LIGHT INSIDE WATCH FOOD DYNAMICS AT ANY TIME