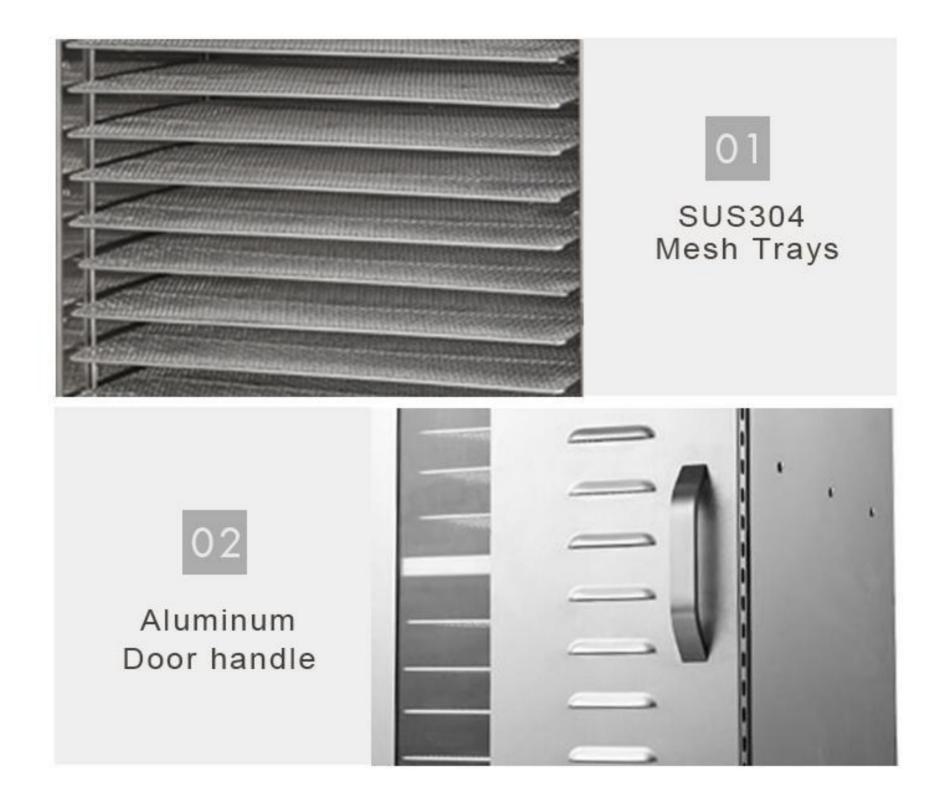

### Food Grade 304 Stainless Steel Shelf

Strong Bearing Capacity, Corrosion Resistance, Durable And Healthier

### Food-class stainless steel

The grill is made of food grade stainless steel, tomaximize food safety.

#### **Technical Details**

Power:- 2000W. Product Size:- 55D\*47W\*91.3h(cm). Drying Tray Size:- 40\*38CM. Quantity Of Trays:- 20. Rack Grid Spacing:- 8mm. Upper And Lower Rack Gap:- 35mm. Other Functions:-Food Grade 304 Stainless Steel Racks, 201 Stainless Steel Housing, Lifting Handles, Latches, Aluminum Door Handle, Transparent PC Observation Window. Control Panel:- Digital Control. Material:- 0.6-0.8mm Thick. Voltage:- 220-240V/50hz, 110V/60hz. Timing Range:- 0-24 Hours With Normal Open Function. Temperature Setting Range:- 30~90°C. Operating Noise:- 45-50 Decibels. Warranty:-1 Years. Warranty Provider:- Yuktiraj Pvt Ltd. Shipping:- All India Free.