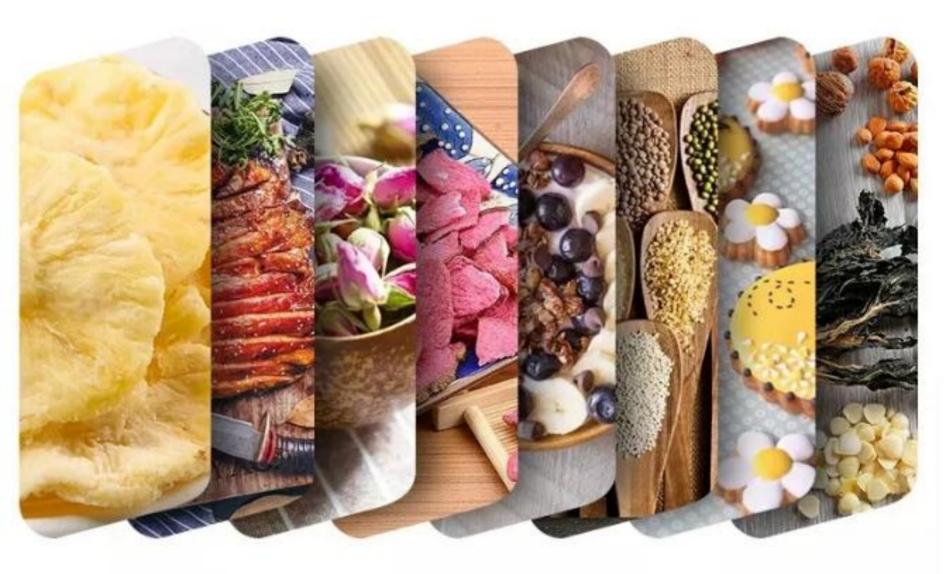

#### VEGETABLES

#### DRIED FRUIT

#### SCENTED TEA

SPICE

MEAT

HERBAL MEDICINE

### **APPLICABLE MATERIALS**

Meat

Vegetable

Nut

Spices

**Medicinal Herb** 

Seafood

Pet food

Flower

Tea Leaf

Fungus

Fish