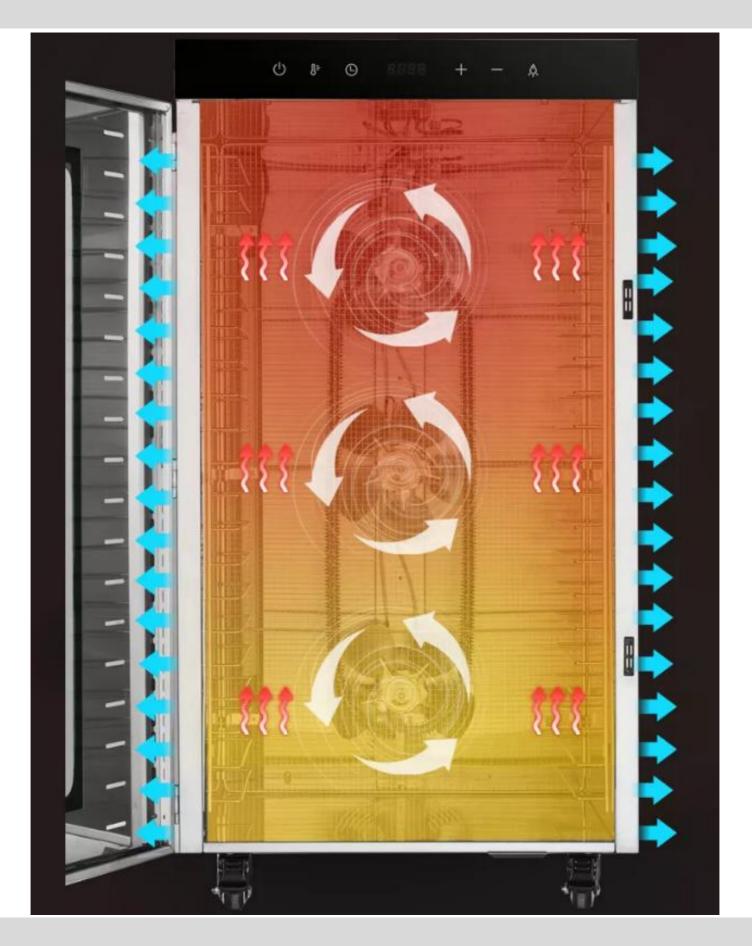

### FAR INFRARED HEATING Make food crispier

# FEATURES

NOISE REDUCTION A noiseless working condition with less than 50db

STABILITY High capacity with a constant temperture

EFFICIENCY An all-round drying condition optimized

SAMRT TIMING Adjustable time ranging from 30 to 24 hr