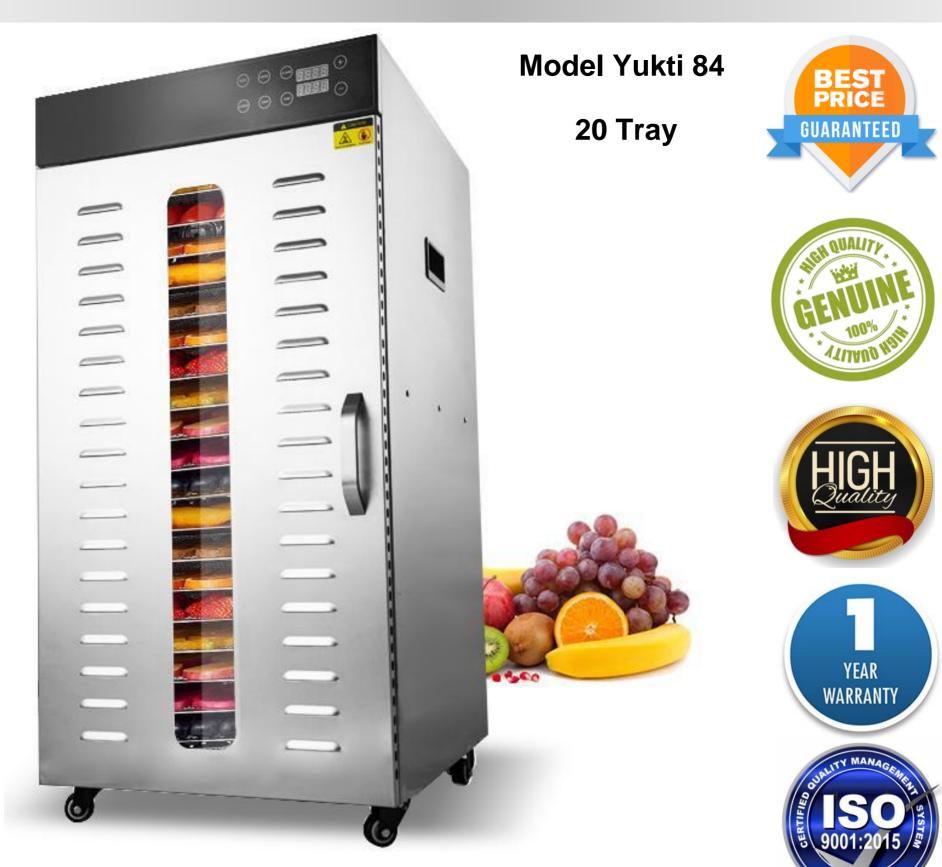

#### **Stainless Steel 20 Trays Electric Dryer**

#### **Technical Details**

Power:- 2000W. Product Size:- 55D\*47W\*91.3h(cm). Drying Tray Size:- 40\*38CM. Quantity Of Trays:- 20. Rack Grid Spacing:- 8mm. Upper And Lower Rack Gap:- 35mm. Other Functions:-Food Grade 304 Stainless Steel Racks, 201 Stainless Steel Housing, Lifting Handles, Latches, Aluminum Door Handle, Transparent PC Observation Window. Control Panel:- Digital Control. Material:- 0.6-0.8mm Thick. Voltage:- 220-240V/50hz, 110V/60hz. Timing Range:- 0-24 Hours With Normal Open Function. Temperature Setting Range:- 30~90°C. Operating Noise:- 45-50 Decibels. Warranty:-1 Years. Warranty Provider:- Yuktiraj Pvt Ltd. Shipping:- All India Free.