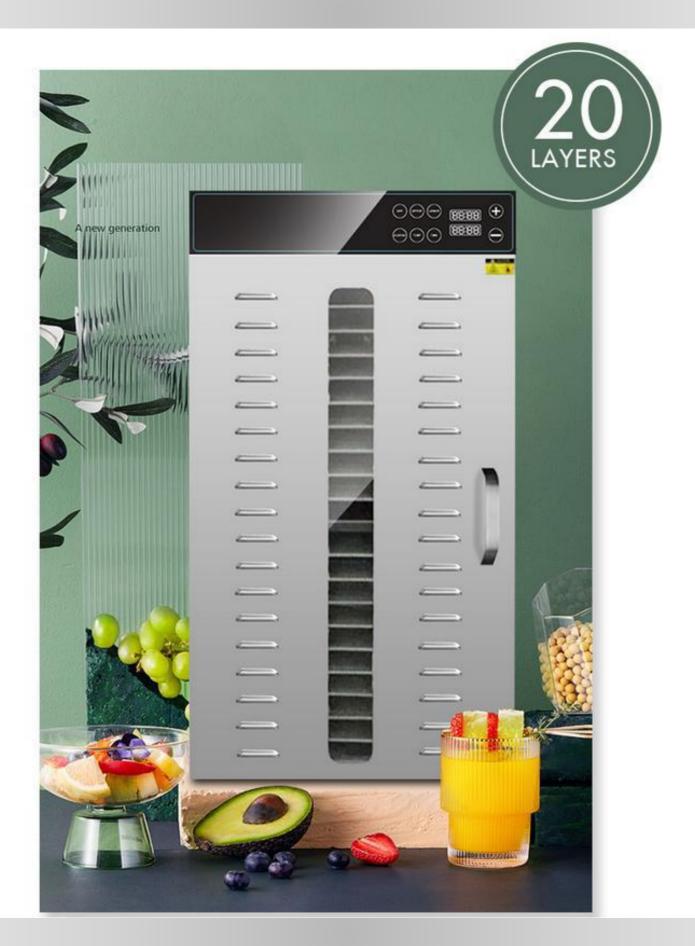

#### **Stainless Steel 20 Trays Electric Dryer**

#### **Technical Details**

Power:- 2000W. Product Size:- 55D\*47W\*91.3h(cm). Drying Tray Size:- 40\*38CM. Quantity Of Trays:- 20. Rack Grid Spacing:- 8mm. Upper And Lower Rack Gap:- 35mm. Other Functions:-Food Grade 304 Stainless Steel Racks, 201 Stainless Steel Housing, Lifting Handles, Latches, Aluminum Door Handle, Transparent PC Observation Window. Control Panel:- Digital Control. Material:- 0.6-0.8mm Thick. Voltage:- 220-240V/50hz, 110V/60hz. Timing Range:- 0-24 Hours With Normal Open Function. Temperature Setting Range:- 30~90°C. Operating Noise:- 45-50 Decibels. Warranty:-1 Years. Warranty Provider:- Yuktiraj Pvt Ltd. Shipping:- All India Free.