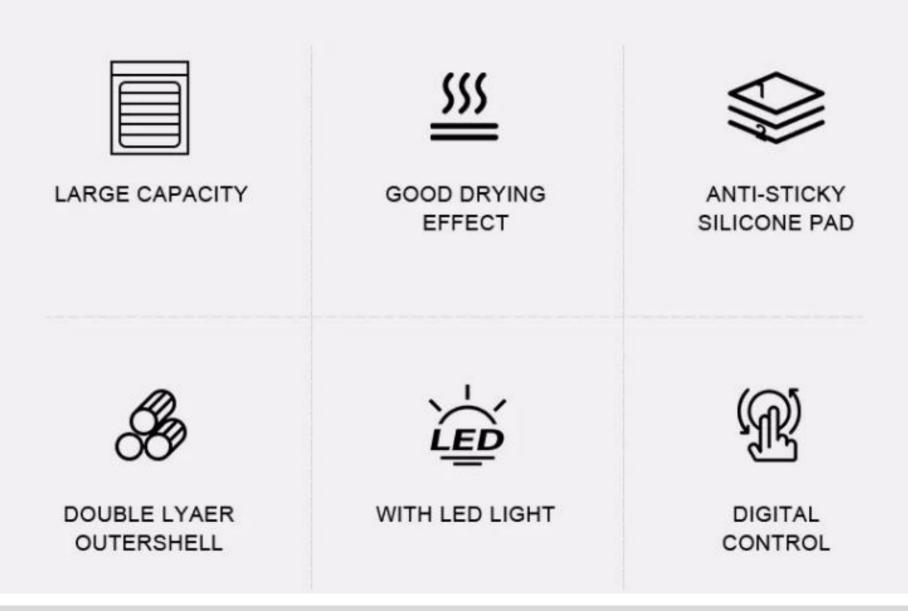

## SIX DISTINCIVE FEATURES

## Accurate digital control

The accurate digital control for temperature and time, makes sure the excellent flavour.

maintenance-free Shaded pole double ball motor

#### WITH LIGHT INSIDE WATCH FOOD DYNAMICS AT ANY TIME