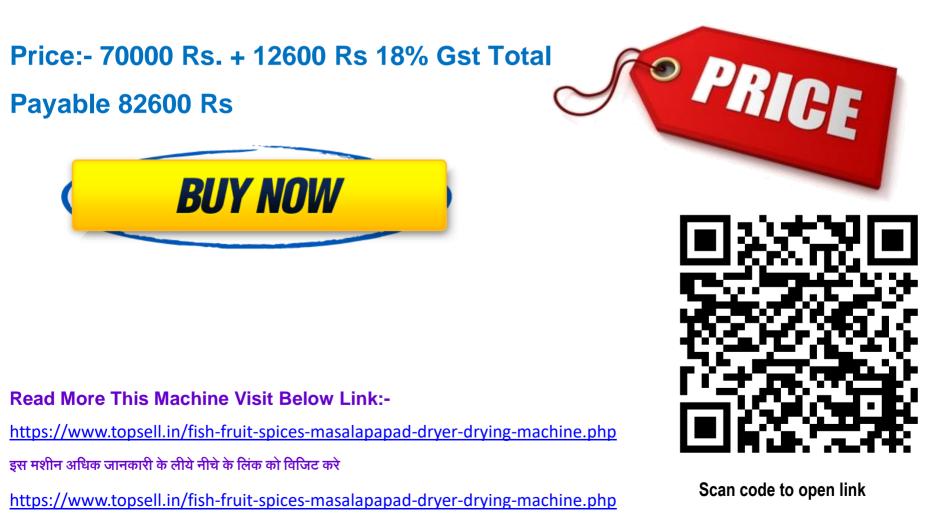

#### **Technical Details**

Power:- 2000W. Product Size:- 55D\*47W\*91.3h(cm). Drying Tray Size:- 40\*38CM. Quantity Of Trays:- 20. Rack Grid Spacing:- 8mm. Upper And Lower Rack Gap:- 35mm. Other Functions:-Food Grade 304 Stainless Steel Racks, 201 Stainless Steel Housing, Lifting Handles, Latches, Aluminum Door Handle, Transparent PC Observation Window. Control Panel:- Digital Control. Material:- 0.6-0.8mm Thick. Voltage:- 220-240V/50hz, 110V/60hz. Timing Range:- 0-24 Hours With Normal Open Function. Temperature Setting Range:- 30~90°C. Operating Noise:- 45-50 Decibels. Warranty:-1 Years. Warranty Provider:- Yuktiraj Pvt Ltd. Shipping:- All India Free.