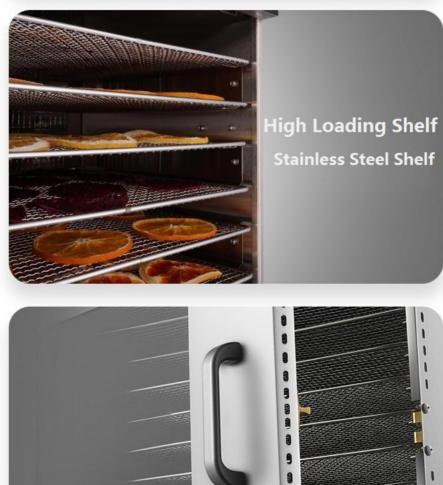

### Food Grade 304 Stainless Steel Shelf

Strong Bearing Capacity, Corrosion Resistance, Durable And Healthier

# SUS304 FOOD GRADE TRAY

0.0000