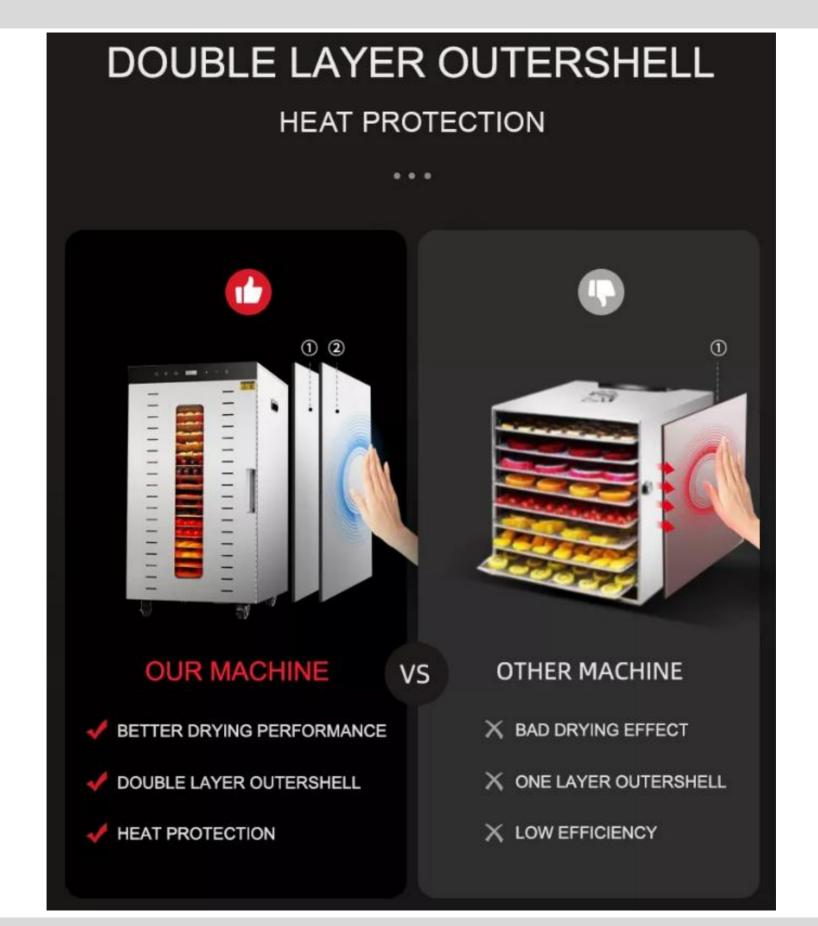

# STAINLESS STEEL BODY smooth metal cover 0 Double layer outershell, Heat protection, Better drying performance

outershell