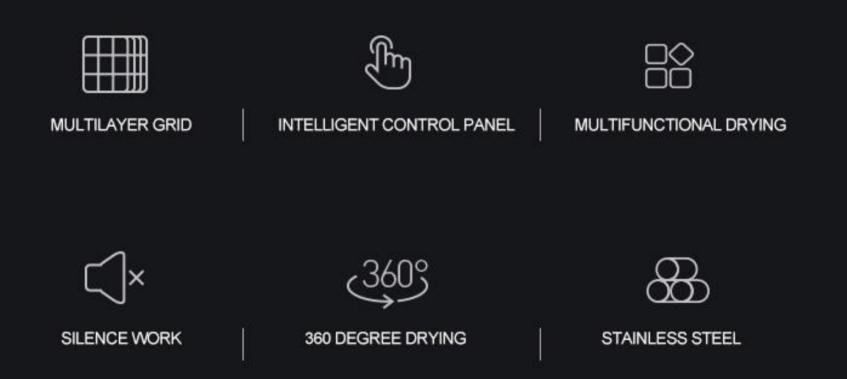

## SIX DISTINCIVE FEATURES

# FEATURES

NOISE REDUCTION A noiseless working condition with less than 50db

STABILITY High capacity with a constant temperture

EFFICIENCY An all-round drying condition optimized

SAMRT TIMING Adjustable time ranging from 30 to 24 hr

## Smart Control Panel Touch Control

Microcomputer intelligent control, fashionable, generous, sensitive and convenient