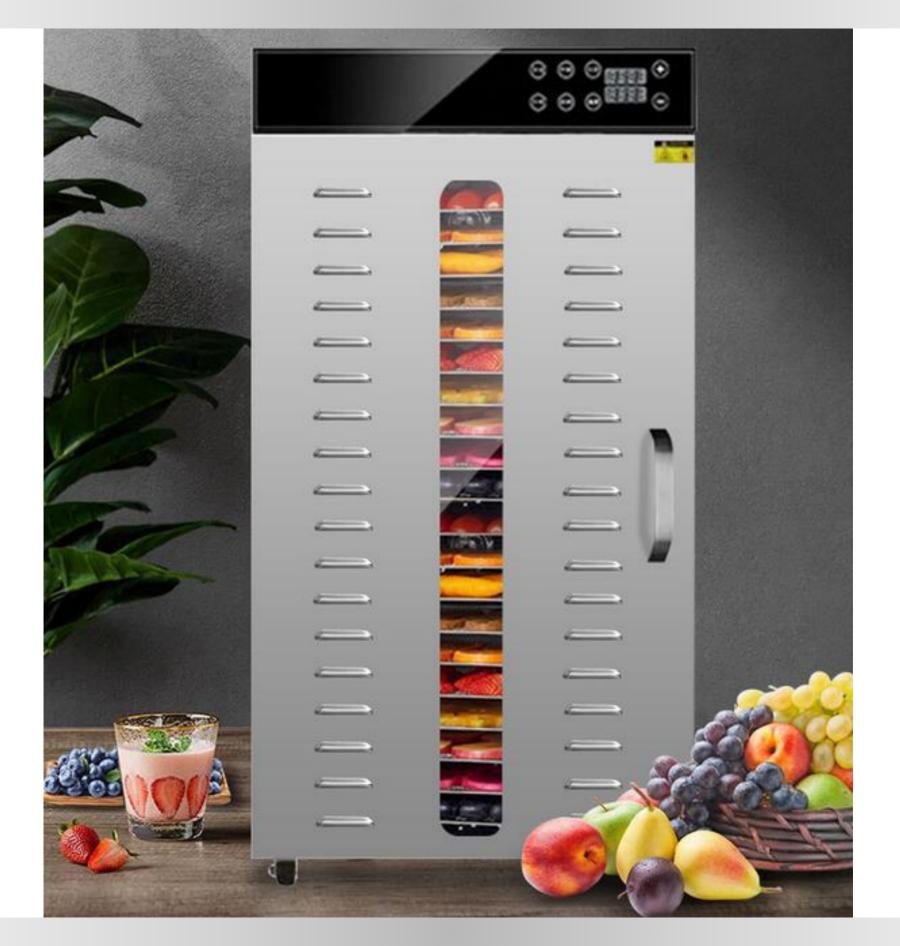

#### DRY AS MUCH AS POSSIBLE

#### WITH LIGHT INSIDE WATCH FOOD DYNAMICS AT ANY TIME