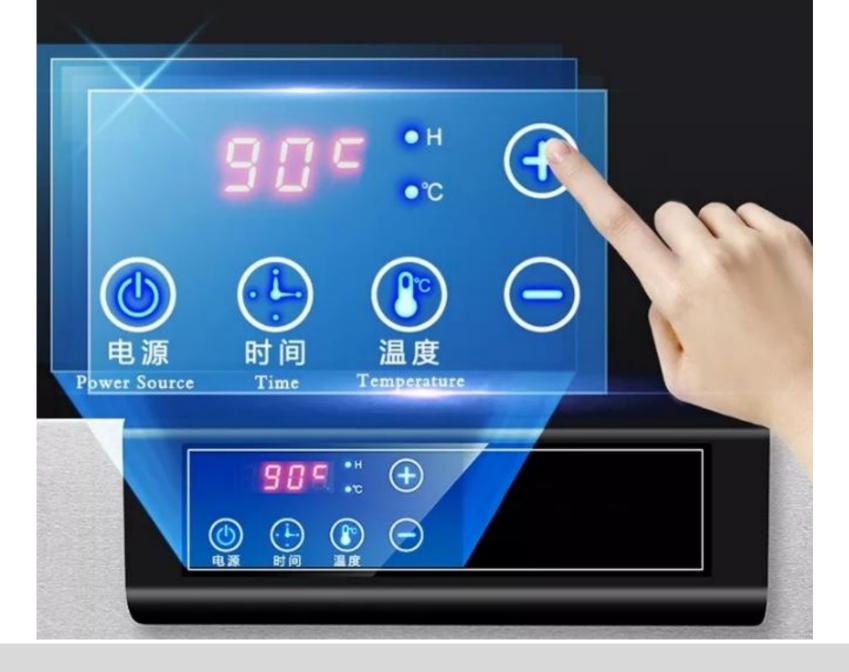

## Smart Control Panel Touch Control

Microcomputer intelligent control, fashionable, generous, sensitive and convenient

## Accurate digital control

The accurate digital control for temperature and time, makes sure the excellent flavour.

maintenance-free Shaded pole double ball motor

### smarter and more efficient

.

Adjustable time ranging from 30 minutes - 24 hours

Adjustable temperature ranging from 30°C -90°C