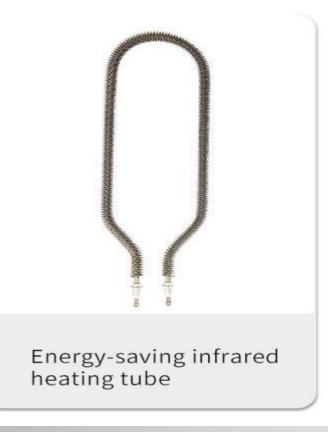

Application



Fish

Pet food

Chips

### **APPLICABLE MATERIALS**





Meat



Vegetable



Nut



Spices



**Medicinal Herb** 



Seafood



Pet food



Flower



Tea Leaf



Fungus



Fish



### Food Grade 304 Stainless Steel Shelf

Strong Bearing Capacity, Corrosion Resistance, Durable And Healthier



#### WITH LIGHT INSIDE WATCH FOOD DYNAMICS AT ANY TIME





## Smart Control Panel Touch Control

Microcomputer intelligent control, fashionable, generous, sensitive and convenient





## **COMMON FOOD PROBLEMS**



Unsightly exterior with edible interior



Low marketability



Difficulty of one-time consumption

## Accurate digital control

The accurate digital control for temperature and time, makes sure the excellent flavour.





maintenance-free Shaded pole double ball motor





### Food-class stainless steel

The grill is made of food grade stainless steel, tomaximize food safety.



## CORE INTELLIGENT CHIP

### smarter and more efficient

.



Adjustable time ranging from 30 minutes - 24 hours



Adjustable temperature ranging from 30°C -90°C









#### **Technical Details**

Power:- 2000W. Product Size:- 55D\*47W\*91.3h(cm). Drying Tray Size:- 40\*38CM. Quantity Of Trays:- 20. Rack Grid Spacing:- 8mm. Upper And Lower Rack Gap:- 35mm. Other Functions:-Food Grade 304 Stainless Steel Racks, 201 Stainless Steel Housing, Lifting Handles, Latches, Aluminum Door Handle, Transparent PC Observation Window. Control Panel:- Digital Control. Material:- 0.6-0.8mm Thick. Voltage:- 220-240V/50hz, 110V/60hz. Timing Range:- 0-24 Hours With Normal Open Function. Temperatur