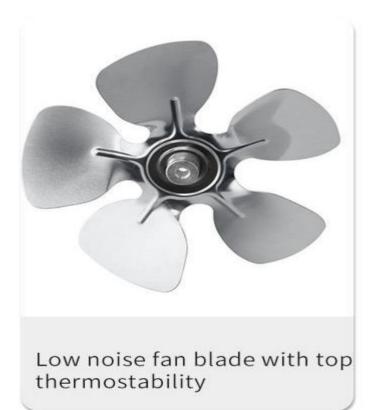

# FEATURES

NOISE REDUCTION A noiseless working condition with less than 50db

STABILITY High capacity with a constant temperture

EFFICIENCY An all-round drying condition optimized

SAMRT TIMING Adjustable time ranging from 30 to 24 hr