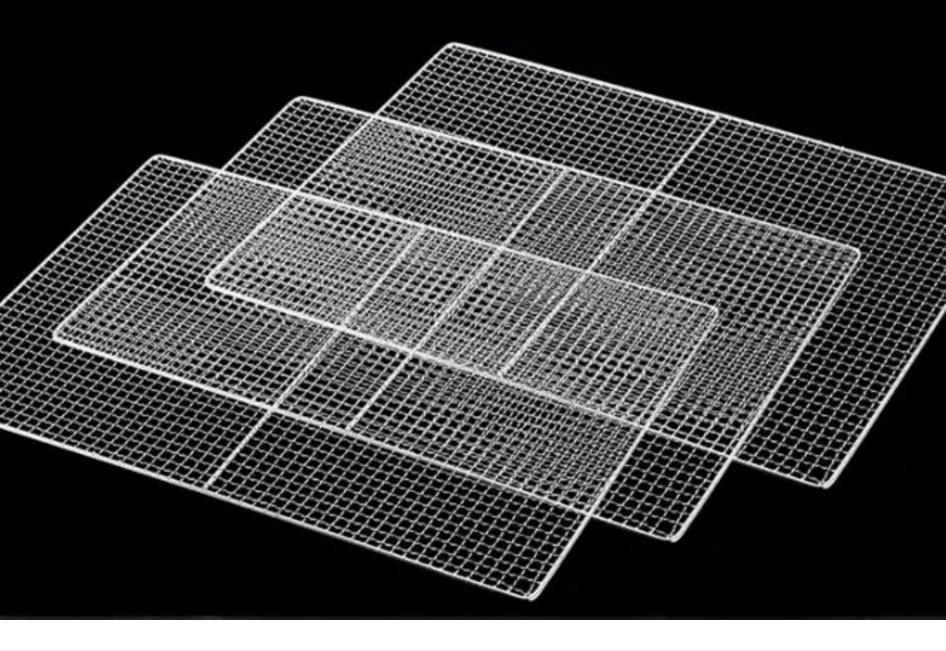

### Food Grade 304 Stainless Steel Shelf

Strong Bearing Capacity, Corrosion Resistance, Durable And Healthier

### Food-class stainless steel

The grill is made of food grade stainless steel, tomaximize food safety.