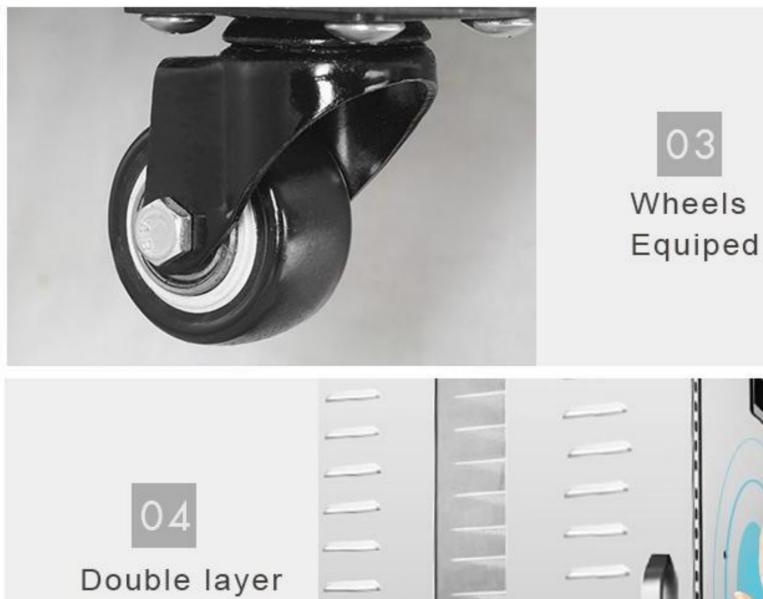

#### **Technical Details**

Power:- 2000W. Product Size:- 55D\*47W\*91.3h(cm). Drying Tray Size:- 40\*38CM. Quantity Of Trays:- 20. Rack Grid Spacing:- 8mm. Upper And Lower Rack Gap:- 35mm. Other Functions:-Food Grade 304 Stainless Steel Racks, 201 Stainless Steel Housing, Lifting Handles, Latches, Aluminum Door Handle, Transparent PC Observation Window. Control Panel:- Digital Control. Material:- 0.6-0.8mm Thick. Voltage:- 220-240V/50hz, 110V/60hz. Timing Range:- 0-24 Hours With Normal Open Function. Temperature Setting Range:- 30~90°C. Operating Noise:- 45-50 Decibels. Warranty:-1 Years. Warranty Provider:- Yuktiraj Pvt Ltd. Shipping:- All India Free.