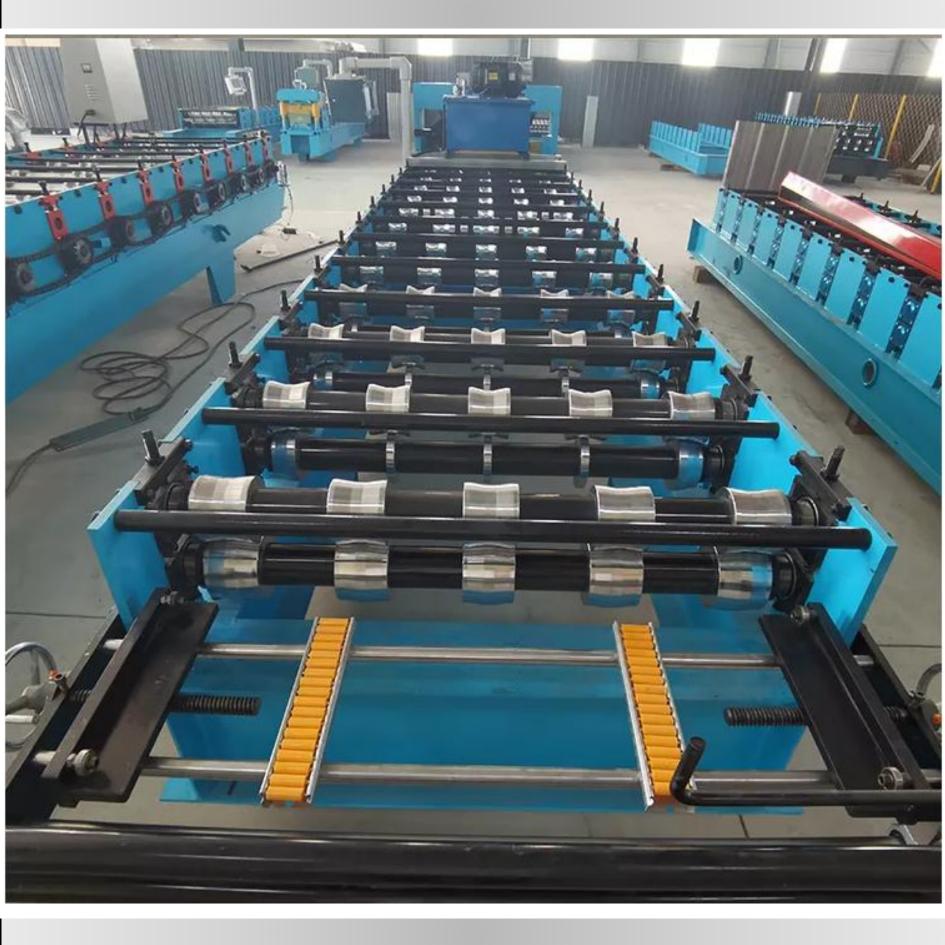

#### Machine frame

Roof sheet make machine adopts welded steel frame structure, it make sure roof sheet machine can operation more stable

AC frequency conversion motor reducer drive, chain transmission, roller surfaces polishing,

hard plating, heat treatment and chrome coating.

----

#### Forming roller

Roof sheet make machine forming roll quality will decide roof sheet shapes, we can according to your local roof shape customized different type rollers

Roller chrome coated thickness: 0.05 mm Roller material: Forging Steel 45# heat treatment.