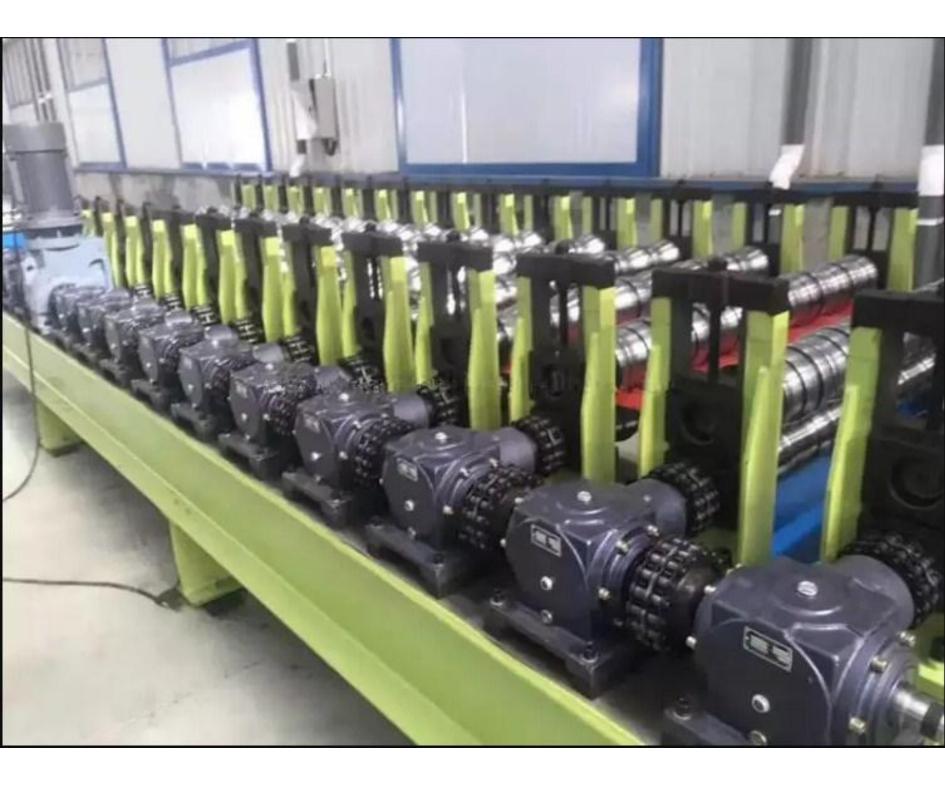

#### Forming roller

Roof sheet make machine forming roll quality will decide roof sheet shapes, we can according to your local roof shape customized different type rollers

Roller chrome coated thickness: 0.05 mm Roller material: Forging Steel 45# heat treatment.