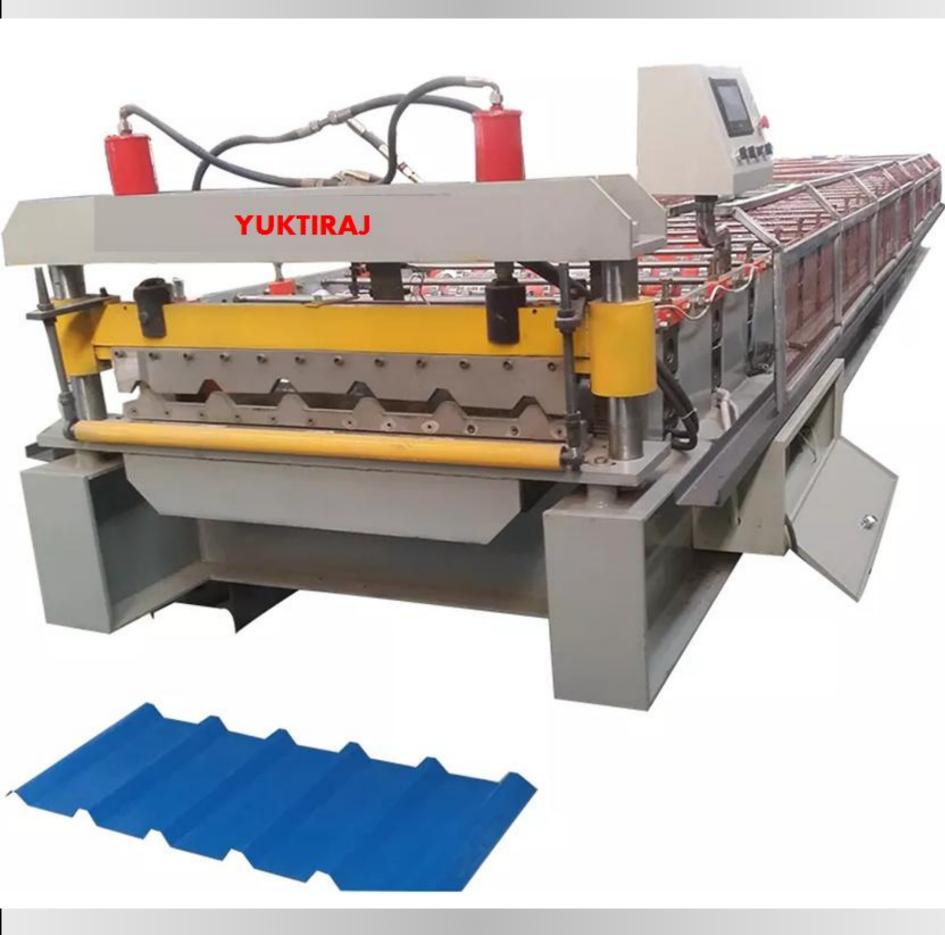

# **Big Roofing Sheets Manufacturing Machine**

YUKTIRAJ

## **Technical Details**

Model:- Yukti- 301. Suitable Material:- Aluzinc/Galvanized Steel/Colored Steel Coil/G550. Feeding Width:- 1450MM. Roller:- 45# with 0.05mm chrom. Machine Size:- About 9200\*1700\*1500mm. Motor Power:- 5.5 Kw. Pump Station Power:- 4kw. Thickness Of Raw Material:- 0.3-0.8mm. Productivity:- 8-15m/Min. Diameter Of Shaft:- ¢ 75mm. Forming Steps:- 20steps. Weight:- Almost 6 Ton. Voltage:- 380V 50hz 3phases. Side Plate Thickness:- 16mm. Structure Of Machine:- 350mm "H" Steel Welding. Transmission Way:- 1.5 Inch Chain Drive. Automatic Control System:- Delta PLC Made In Japan. Reducer:- 4# Planetary Ration1:59. Cutting Blade Material:- Cr12. Control System:- Japan Brand Delta PLC Control System With Touch Screen. Warranty:- One Year. Support:- Online. Installation:- On Site Free. Shipping:- All India Free. Training:- Free Onsite One Days.

#### Machine frame

Roof sheet make machine adopts welded steel frame structure, it make sure roof sheet machine can operation more stable

AC frequency conversion motor reducer drive, chain transmission, roller surfaces polishing,

#### Forming roller

Roof sheet make machine forming roll quality will decide roof sheet shapes, we can according to your local roof shape customized different type rollers

Roller chrome coated thickness: 0.05 mm Roller material: Forging Steel 45# heat treatment.

#### Control part

Roof sheet make machine control parts have different types, standard type are button control, through press buttons to realize different function.

PLC touch screen type can setting data on the screen, its price is little higher, but is more intelligent and automatic.