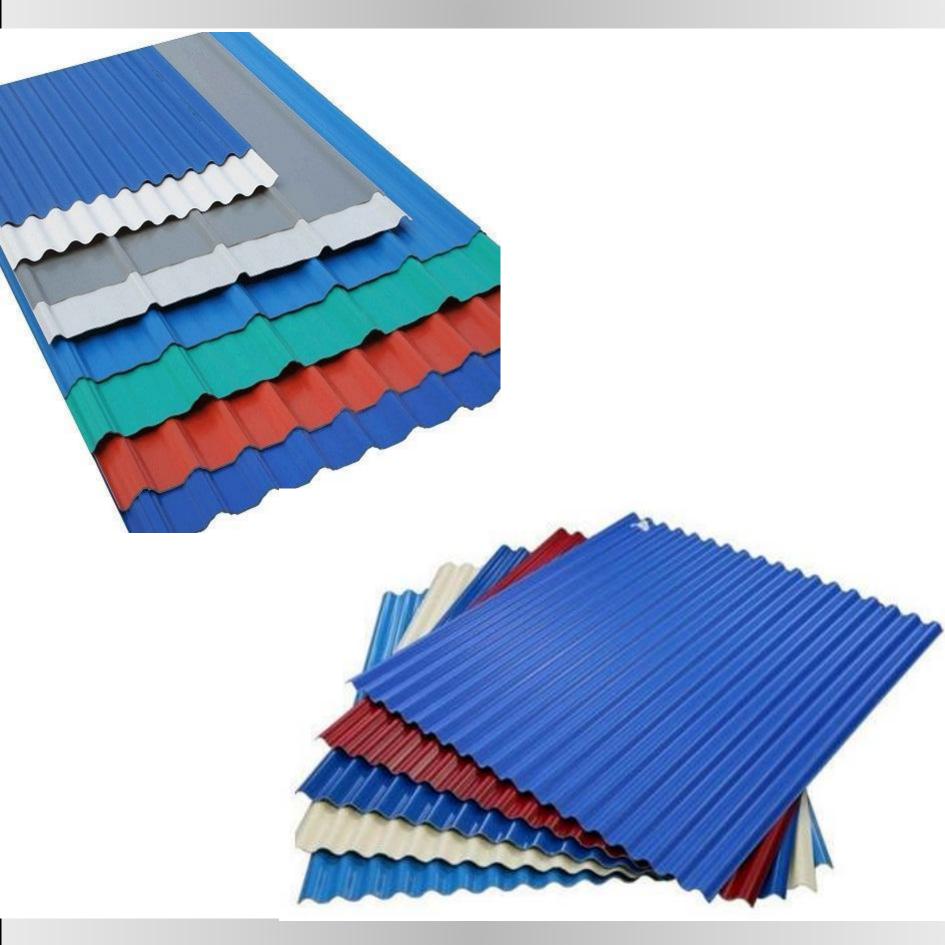

## **Technical Details**

Model:- Yukti- 301. Suitable Material:- Aluzinc/Galvanized Steel/Colored Steel Coil/G550. Feeding Width:- 1450MM. Roller:- 45# with 0.05mm chrom. Machine Size:- About 9200\*1700\*1500mm. Motor Power:- 5.5 Kw. Pump Station Power:- 4kw. Thickness Of Raw Material:- 0.3-0.8mm. Productivity:- 8-15m/Min. Diameter Of Shaft:- ¢ 75mm. Forming Steps:- 20steps. Weight:- Almost 6 Ton. Voltage:- 380V 50hz 3phases. Side Plate Thickness:- 16mm. Structure Of Machine:- 350mm "H" Steel Welding. Transmission Way:- 1.5 Inch Chain Drive. Automatic Control System:- Delta PLC Made In Japan. Reducer:- 4# Planetary Ration1:59. Cutting Blade Material:- Cr12. Control System:- Japan Brand Delta PLC Control System With Touch Screen. Warranty:- One Year. Support:- Online. Installation:- On Site Free. Shipping:- All India Free. Training:- Free Onsite One Days.