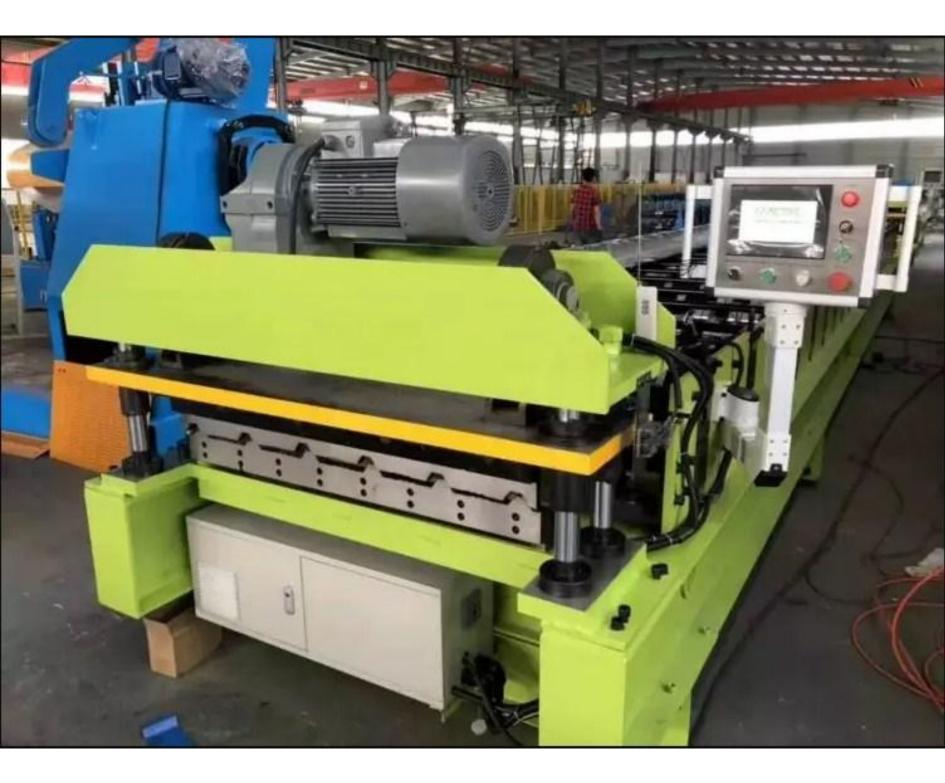

#### Machine frame

Roof sheet make machine adopts welded steel frame structure, it make sure roof sheet machine can operation more stable

AC frequency conversion motor reducer drive, chain transmission, roller surfaces polishing,

hard plating, heat treatment and chrome coating.

----

#### Forming roller

Roof sheet make machine forming roll quality will decide roof sheet shapes, we can according to your local roof shape customized different type rollers

Roller chrome coated thickness: 0.05 mm Roller material: Forging Steel 45# heat treatment.

#### Control part

Roof sheet make machine control parts have different types, standard type are button control, through press buttons to realize different function.

PLC touch screen type can setting data on the screen, its price is little higher, but is more intelligent and automatic.