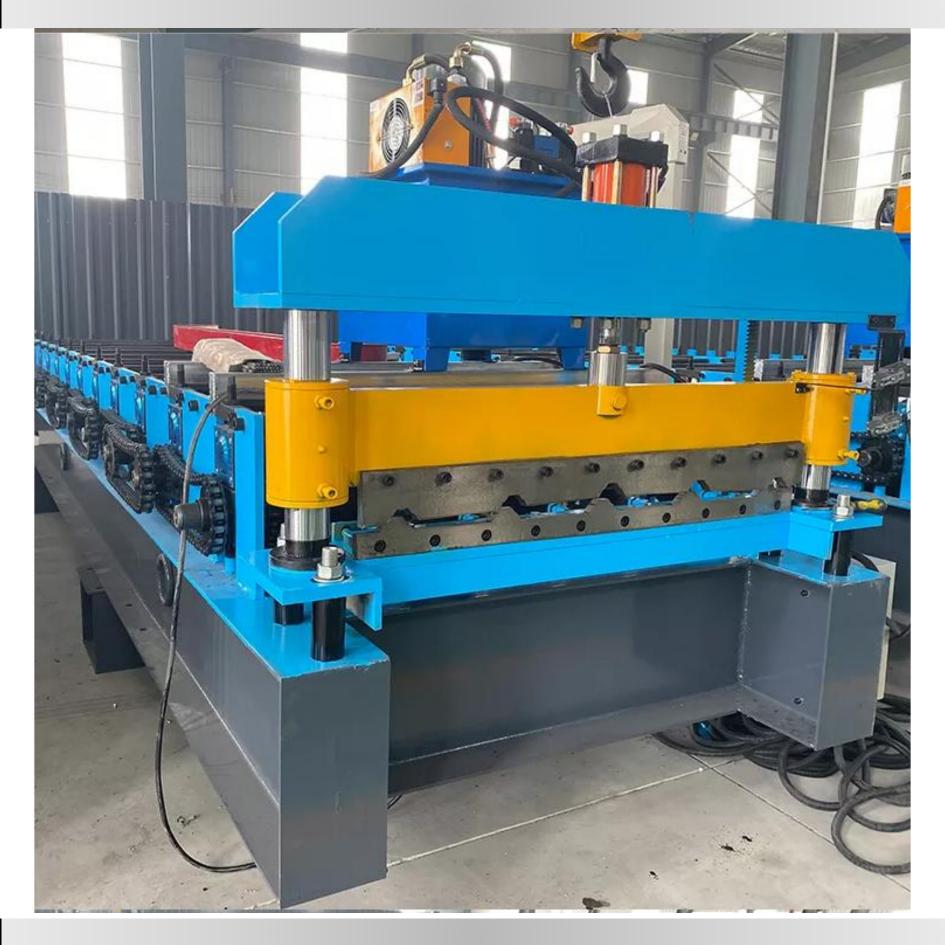

#### Control part

Roof sheet make machine control parts have different types, standard type are button control, through press buttons to realize different function.

PLC touch screen type can setting data on the screen, its price is little higher, but is more intelligent and automatic.