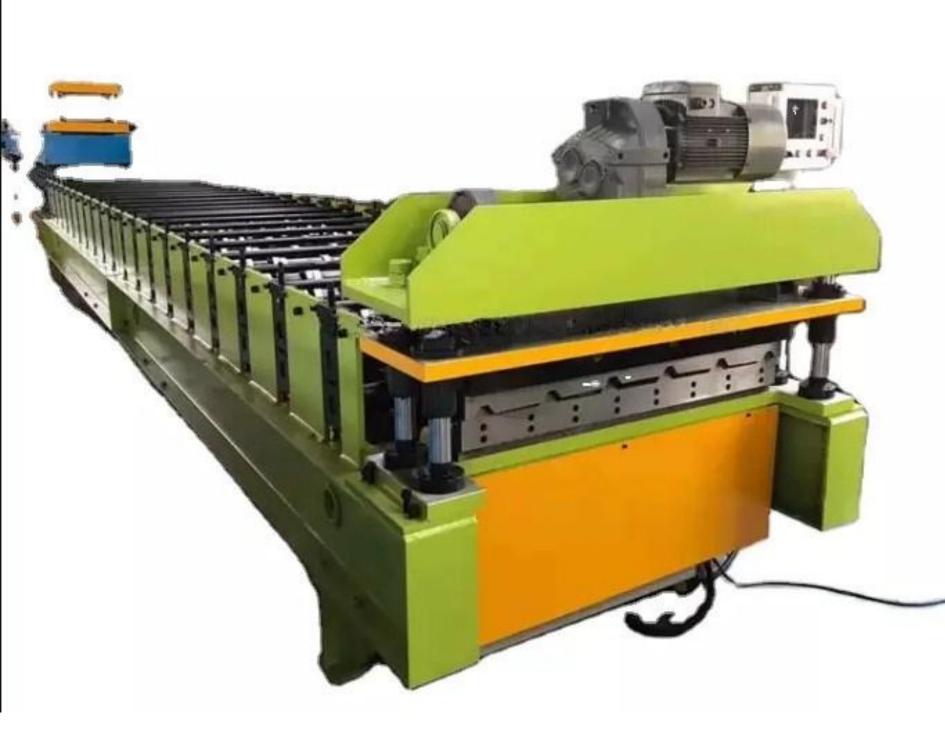

# **Big Roofing Sheets Manufacturing Machine**

YUKTIRAJ

## **Technical Details**

Model:- Yukti- 301. Suitable Material:- Aluzinc/Galvanized Steel/Colored Steel Coil/G550. Feeding Width:- 1450MM. Roller:- 45# with 0.05mm chrom. Machine Size:- About 9200\*1700\*1500mm. Motor Power:- 5.5 Kw. Pump Station Power:- 4kw. Thickness Of Raw Material:- 0.3-0.8mm. Productivity:- 8-15m/Min. Diameter Of Shaft:- ¢ 75mm. Forming Steps:- 20steps. Weight:- Almost 6 Ton. Voltage:- 380V 50hz 3phases. Side Plate Thickness:- 16mm. Structure Of Machine:- 350mm "H" Steel Welding. Transmission Way:- 1.5 Inch Chain Drive. Automatic Control System:- Delta PLC Made In Japan. Reducer:- 4# Planetary Ration1:59. Cutting Blade Material:- Cr12. Control System:- Japan Brand Delta PLC Control System With Touch Screen. Warranty:- One Year. Support:- Online. Installation:- On Site Free. Shipping:- All India Free. Training:- Free Onsite One Days.