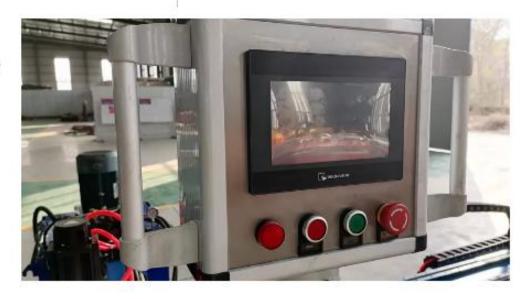

#### Control part

Roof sheet make machine control parts have different types, standard type are button control, through press buttons to realize different function.

PLC touch screen type can setting data on the screen, its price is little higher, but is more intelligent and automatic.