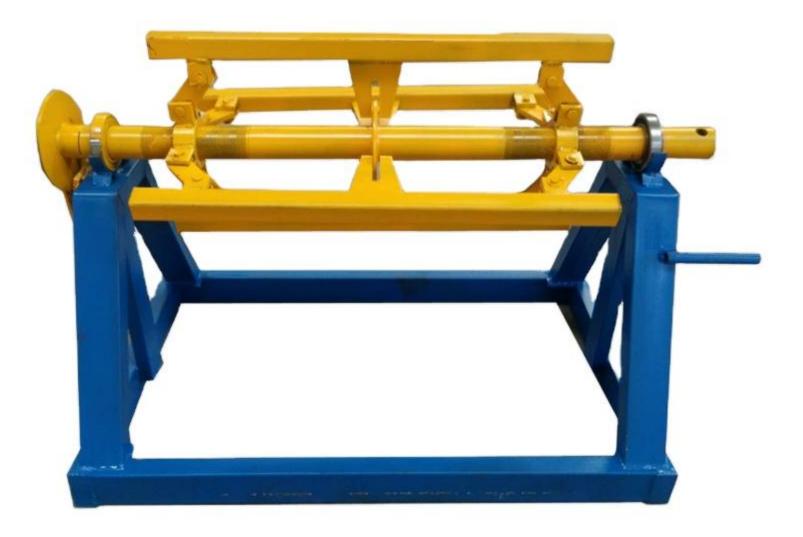

cture, it make sure roof sheet machine can operation more stable

AC frequency conversion motor reducer drive, chain transmission, roller surfaces polishing,

hard plating, heat treatment and chrome coating.



----

#### Forming roller

Roof sheet make machine forming roll quality will decide roof sheet shapes, we can according to your local roof shape customized different type rollers

Roller chrome coated thickness: 0.05 mm Roller material: Forging Steel 45# heat treatment.

#### Control part

Roof sheet make machine control parts have different types, standard type are button control, through press buttons to realize different function.

PLC touch screen type can setting data on the screen, its price is little higher, but is more intelligent and automatic.



# Manual Roll Drive Free







# YUKTIREJ FVT LTD ISO Certified Indian Company



Yuktiraj Pvt Ltd Is Will Continue With Technical Force, High Quality Product Performance, Reasonable Price, Thoughtful & Efficient Service. Our Company Stresses On The Experience Accumulation And Technology Research. 365 Days Full Support. Honest And Trustable Company. Responsive Staff. We Keep Trust On Quality And Customer Satisfactions. We are India's leading manufacture and import export company.





\*\*\* Company Address \*\*\*

Yuktiraj Pvt. Ltd,

Raje Shambhaji Nagar Kinhi Road Bypass Karanja Lad

District: Washim State: Maharashtra Pin: 444105

# Thank you always with you

Terms And Conditions :- https://www.topsell.in/tc



WhatsApp 9588688034

<u>www.topsell.in</u>