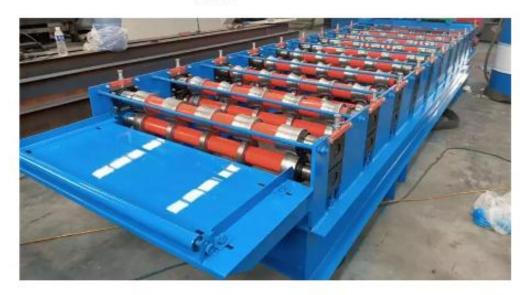

#### Machine frame

Roof sheet make machine adopts welded steel frame structure, it make sure roof sheet machine can operation more stable

AC frequency conversion motor reducer drive, chain transmission, roller surfaces polishing,

hard plating, heat treatment and chrome coating.

----