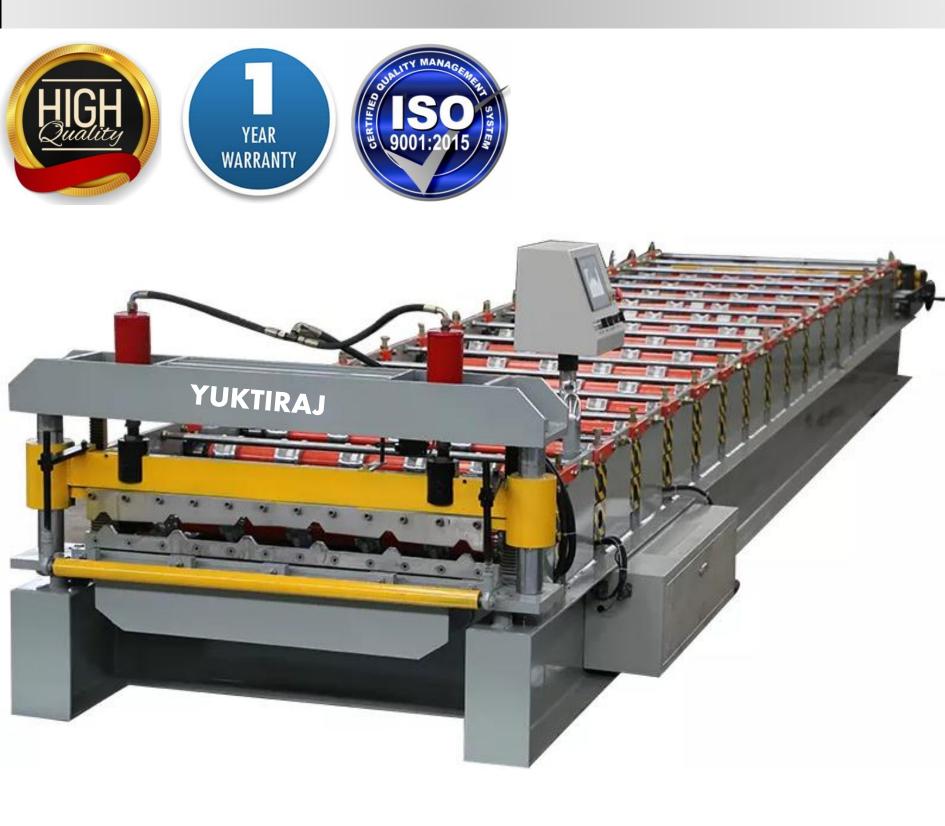

# **Big Roofing Sheets Manufacturing Machine**

YUKTIRAJ

## **Technical Details**

Model:- Yukti- 301. Suitable Material:- Aluzinc/Galvanized Steel/Colored Steel Coil/G550. Feeding Width:- 1450MM. Roller:- 45# with 0.05mm chrom. Machine Size:- About 9200\*1700\*1500mm. Motor Power:- 5.5 Kw. Pump Station Power:- 4kw. Thickness Of Raw Material:- 0.3-0.8mm. Productivity:- 8-15m/Min. Diameter Of Shaft:- ¢ 75mm. Forming Steps:- 20steps. Weight:- Almost 6 Ton. Voltage:- 380V 50hz 3phases. Side Plate Thickness:- 16mm. Structure Of Machine:- 350mm "H" Steel Welding. Transmission Way:- 1.5 Inch Chain Drive. Automatic Control System:- Delta PLC Made In Japan. Reducer:- 4# Planetary Ration1:59. Cutting Blade Material:- Cr12. Control System:- Japan Brand Delta PLC Control System With Touch Screen. Warranty:- One Year. Support:- Online. Installation:- On Site Free. Shipping:- All India Free. Training:- Free Onsite One Days.

#### Machine frame

Roof sheet make machine adopts welded steel frame structure, it make sure roof sheet machine can operation more stable

AC frequency conversion motor reducer drive, chain transmission, roller surfaces polishing,

#### Forming roller

Roof sheet make machine forming roll quality will decide roof sheet shapes, we can according to your local roof shape customized different type rollers

Roller chrome coated thickness: 0.05 mm Roller material: Forging Steel 45# heat treatment.

#### Control part

Roof sheet make machine control parts have different types, standard type are button control, through press buttons to realize different function.

PLC touch screen type can setting data on the screen, its price is little higher, but is more intelligent and automatic.