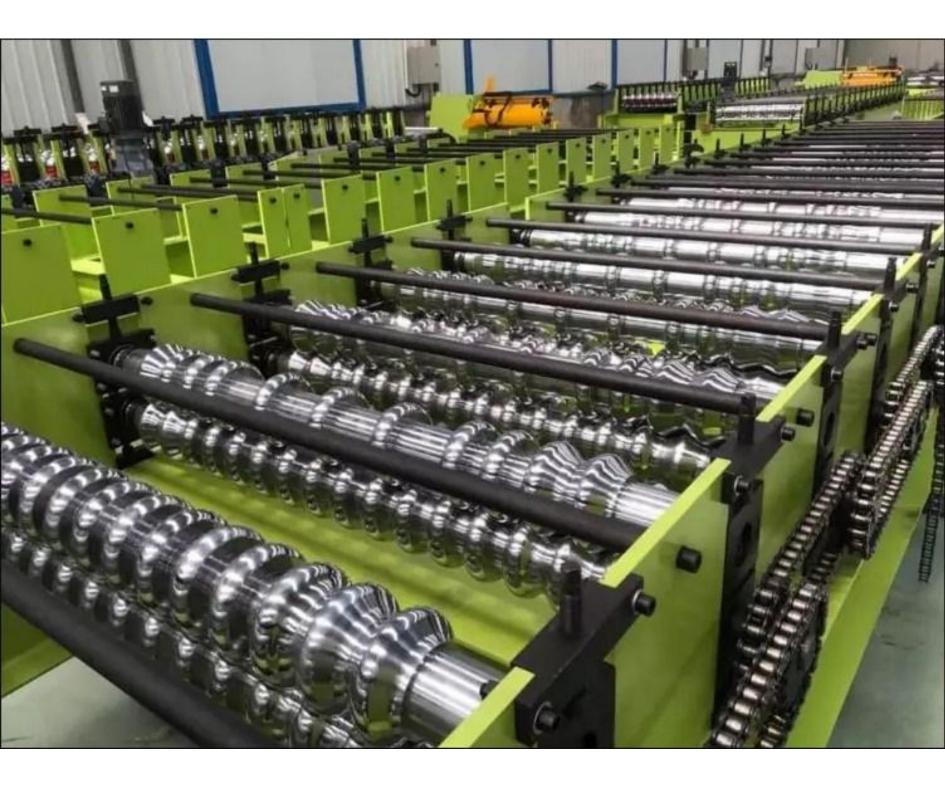

#### Forming roller

Roof sheet make machine forming roll quality will decide roof sheet shapes, we can according to your local roof shape customized different type rollers

Roller chrome coated thickness: 0.05 mm Roller material: Forging Steel 45# heat treatment.