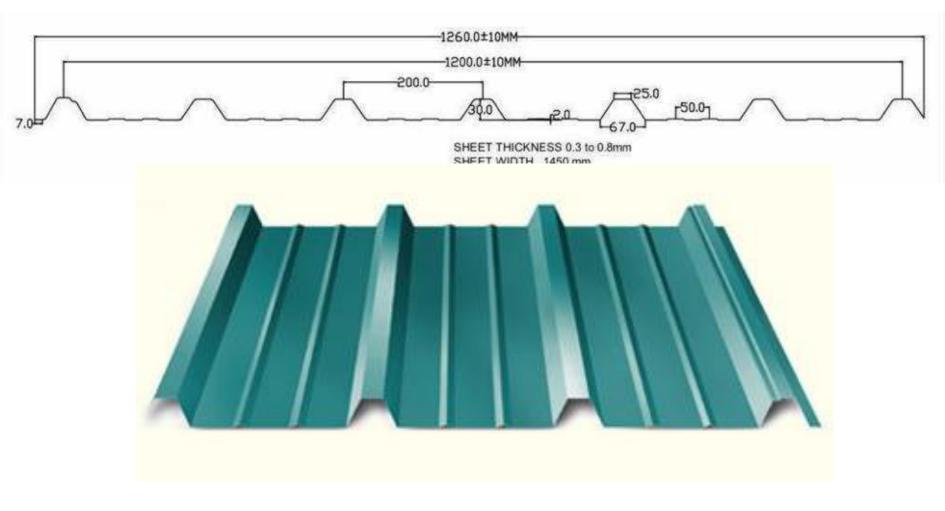

## **Technical Details**

Model:- Yukti- 301. Suitable Material:- Aluzinc/Galvanized Steel/Colored Steel Coil/G550. Feeding Width:- 1450MM. Roller:- 45# with 0.05mm chrom. Machine Size:- About 9200\*1700\*1500mm. Motor Power:- 5.5 Kw. Pump Station Power:- 4kw. Thickness Of Raw Material:- 0.3-0.8mm. Productivity:- 8-15m/Min. Diameter Of Shaft:- ¢ 75mm. Forming Steps:- 20steps. Weight:- Almost 6 Ton. Voltage:- 380V 50hz 3phases. Side Plate Thickness:- 16mm. Structure Of Machine:- 350mm "H" Steel Welding. Transmission Way:- 1.5 Inch Chain Drive. Automatic Control System:- Delta PLC Made In Japan. Reducer:- 4# Planetary Ration1:59. Cutting Blade Material:- Cr12. Control System:- Japan Brand Delta PLC Control System With Touch Screen. Warranty:- One Year. Support:- Online. Installation:- On Site Free. Shipping:- All India Free. Training:- Free Onsite One Days.