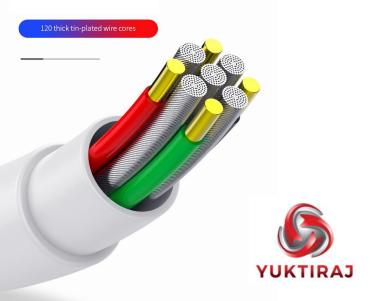

## BOLD

The thicker the core, the thicker the wire has better physical strength and higher resistance.

It is more durable to grasp the pain point and explain it. USB interface full package forming Longer service life

## Charging with thick copper core wire is more stable