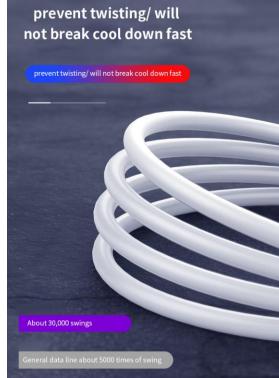

#### connector thicken 0.8MM

Resist ten thousand times of bending without cracking

Durable and non-breaking It is hard to break