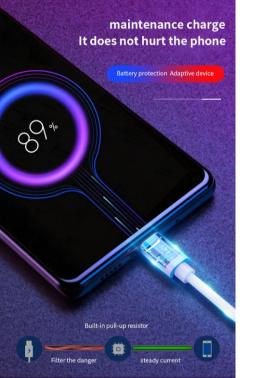

#### Trickle charging does not damage the machine

Activate the battery intelligence to adapt to different models and take care of your mobile phone at all times.

## New intelligent chip Safer charging

Efficient charging without ironing