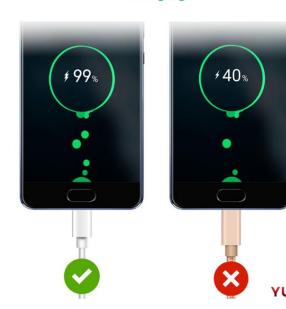

## BOLD

The thicker the core, the thicker the wire has better physical strength and higher resistance.



It is more durable to grasp the pain point and explain it. USB interface full package forming Longer service life

## New intelligent chip Safer charging

Efficient charging without ironing





### Release quality energy

Not all data lines support super fast charging









#### connector thicken 0.8MM

Resist ten thousand times of bending without cracking

Durable and non-breaking It is hard to break









#### Trickle charging does not damage the machine

Activate the battery intelligence to adapt to different models and take care of your mobile phone at all times.







## Charging with thick copper core wire is more stable



# amazon.in







Sponsored (A)

1 Meter 2.4 Amp Fast Charging Micro USB Cable, Compatible with Samsung, Nexus, LG, Motorola, Androi

\*\*\*\*\*\* × 277

Limited time deal

₹279 ₹1.299 Save ₹1.020 (79%)

✓prime

FREE Delivery over ₹499. Fulfilled by

Amazon

Micro USB 550 Stress Resistant, Tangle-Free, Sturdy Transmission, 10000+ Bends Lifespan and Extended 1.5m

\*\*\*\*\*\* 23

₹399 ₹999 Save ₹600 (60%)

In June 3
It i