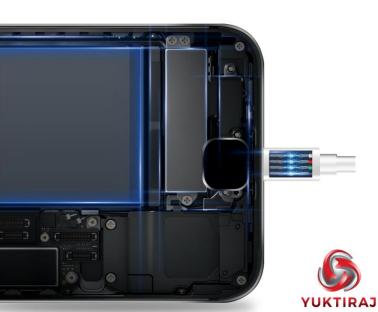

## BOLD

The thicker the core, the thicker the wire has better physical strength and higher resistance.



It is more durable to grasp the pain point and explain it. USB interface full package forming Longer service life

## New intelligent chip Safer charging

Efficient charging without ironing





### Release quality energy

Not all data lines support super fast charging









#### connector thicken 0.8MM

Resist ten thousand times of bending without cracking

Durable and non-breaking It is hard to break









#### Trickle charging does not damage the machine

Activate the battery intelligence to adapt to different models and take care of your mobile phone at all times.







## Charging with thick copper core wire is more stable



# amazon.in







Sponsored (A)

1 Meter 2.4 Amp Fast Charging Micro USB Cable, Compatible with Samsung, Nexus, LG, Motorola, Androi

\*\*\*\*\*\* × 277

Limited time deal

₹279 ₹1.299 Save ₹1.020 (79%)

✓prime

FREE Delivery over ₹499. Fulfilled by

Amazon

Micro USB 550 Stress Resistant, Tangle-Free, Sturdy Transmission, 10000+ Bends Lifespan and Extended 1.5m

\*\*\*\*\*\* 23

₹399 ₹999 Save ₹600 (60%)

In June 3
It is a second of the se FREE Delivery over ₹499. Fulfilled by Amazon

Sponsored (A)

Charge Pro Micro USB Extra Tough Fast (Pack of 1)

₹224 ₹449 Save ₹225 (50%)

prime Get it by Friday, June 4 FREE Delivery over ₹499. Fulfilled by Amazon

# Best For Online Sell And Direct Market Sell





### **ISO Certified Ind