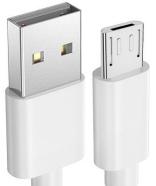

#### connector thicken 0.8MM

Resist ten thousand times of bending without cracking

Durable and non-breaking It is hard to break

#### Trickle charging does not damage the machine

Activate the battery intelligence to adapt to different models and take care of your mobile phone at all times.