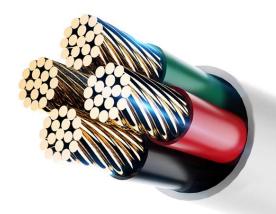

## BOLD

The thicker the core, the thicker the wire has better physical strength and higher resistance.

It is more durable to grasp the pain point and explain it. USB interface full package forming Longer service life

## Charging with thick copper core wire is more stable