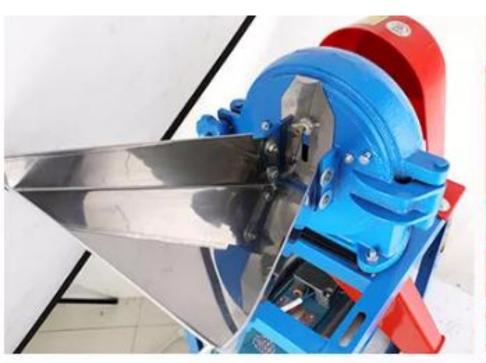

#### **Technical Details**

Model:- Yukti 393. Motor Power:- 2.2Kw (3hp). Capacity:- 300 Kg Hour (depend on mesh size).

Voltage:- 220V/50Hz. Weight:- 45kg. Mesh Size:- 0.6~4mm. Machine Dimension:- 45\*42\*87cm.