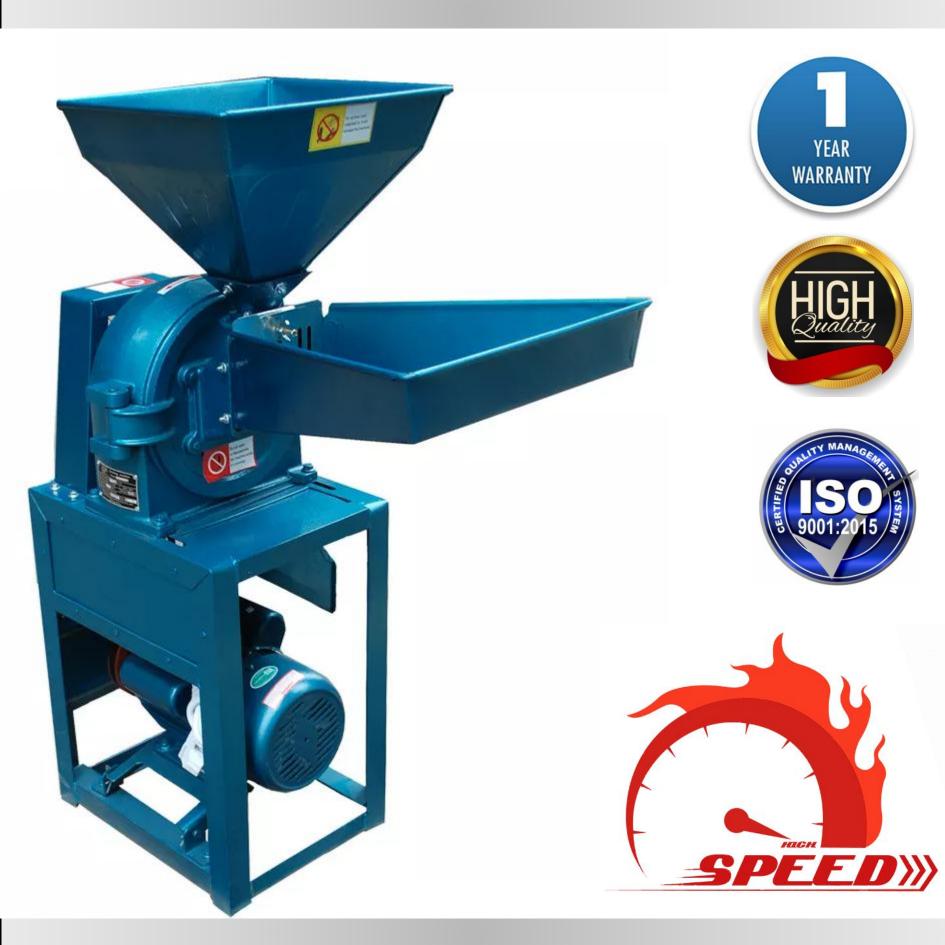

#### **Technical Details**

Model:- Yukti 393. Motor Power:- 2.2Kw (3hp). Capacity:- 300 Kg Hour (depend on mesh size).

Voltage:- 220V/50Hz. Weight:- 45kg. Mesh Size:- 0.6~4mm. Machine Dimension:- 45\*42\*87cm.

Body Material: - Carbon Steel. Shipping: - All India Free. Warranty: - 1 Year. Service: - Online.

Price:- 39000 Rs + 7020 Rs 18% Gst Total Payable 46020 Rs

**Scan To Open Link** 