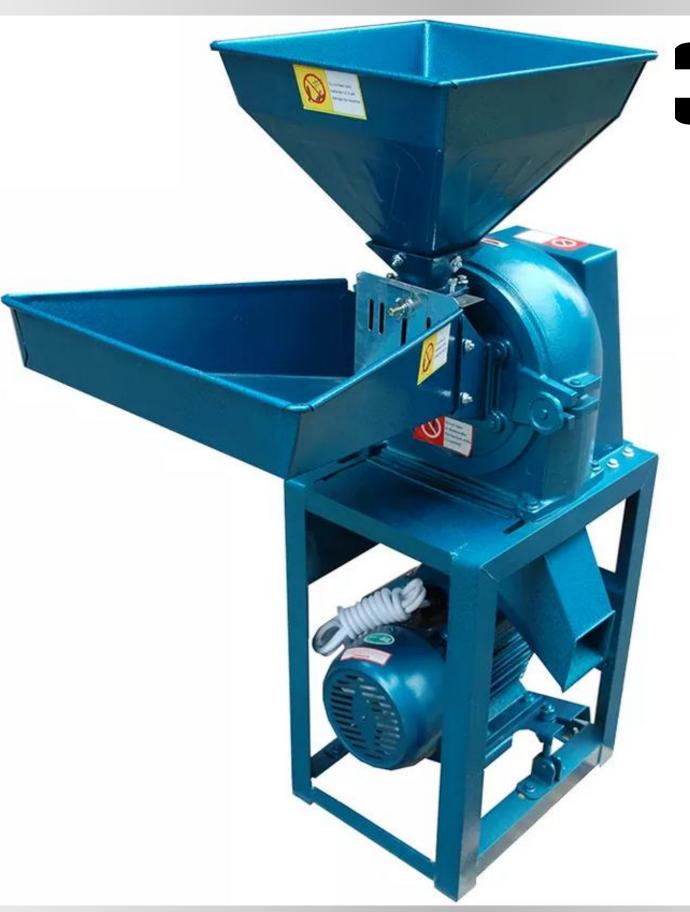

#### **Technical Details**

Model:- Yukti 393. Motor Power:- 2.2Kw (3hp). Capacity:- 300 Kg Hour (depend on mesh size).

Voltage:- 220V/50Hz. Weight:- 45kg. Mesh Size:- 0.6~4mm. Machine Dimension:- 45\*42\*87cm.

Body Material: - Carbon Steel. Shipping: - All India Free. Warranty: - 1 Year. Service: - Online.

Price:- 39000 Rs + 7020 Rs 18% Gst Total Payable 46020 Rs

**Scan To Open Link** 