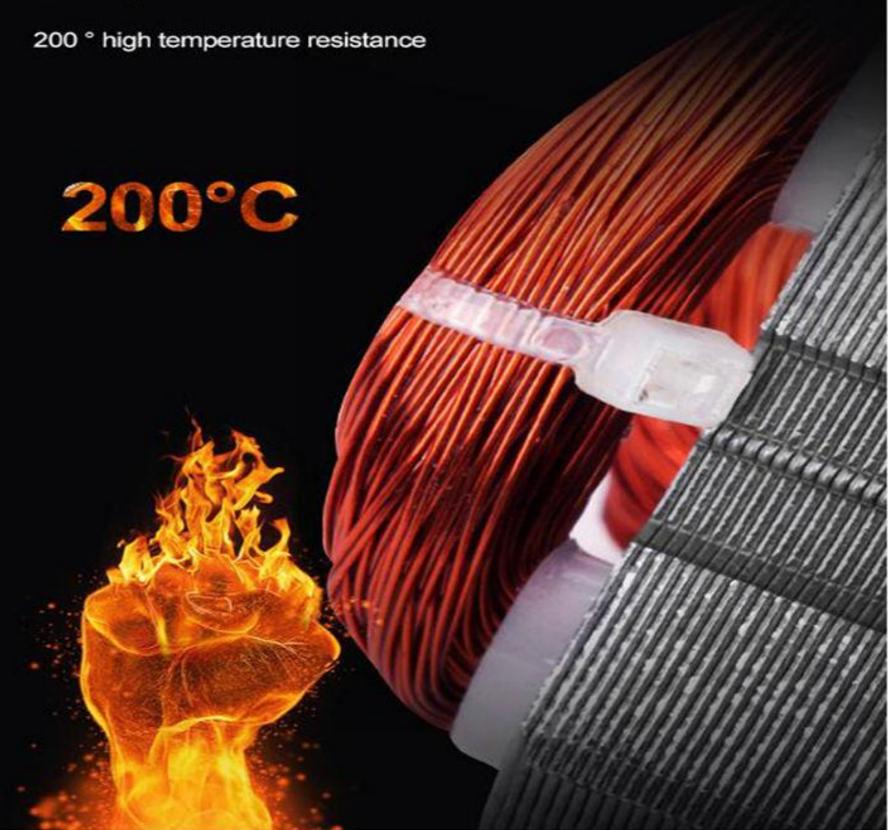

# 3HP

































## Real stuff big motor



### Cooper coil





#### **Technical Details**

Model:- Yukti 393. Motor Power:- 2.2Kw (3hp). Capacity:- 300 Kg Hour (depend on mesh size).

Voltage:- 220V/50Hz. Weight:- 45kg. Mesh Size:- 0.6~4mm. Machine Dimension:- 45\*42\*87cm.

Body Material: - Carbon Steel. Shipping: - All India Free. Warranty: - 1 Year. Service: - Online.

Price:- 39000 Rs + 7020 Rs 18% Gst Total Payable 46020 Rs







**Scan To Open Link** 

#### Read More This Product Visit Below Link:-

https://www.topsell.in/cattle-cow-fish-feed-making-manufacturing-machine.php

इस प्रॉडक्ट अधिक जानकारी के लीये नीचे के लिंक को विजिट करे

https://www.topsell.in/cattle-cow-fish-feed-making-manufacturing-machine.php















# YUKTIRAJ PYT LTD

# **ISO Certified Indian Company**



Yuktiraj Pvt Ltd Is Will Continue With Technical Force, Hig