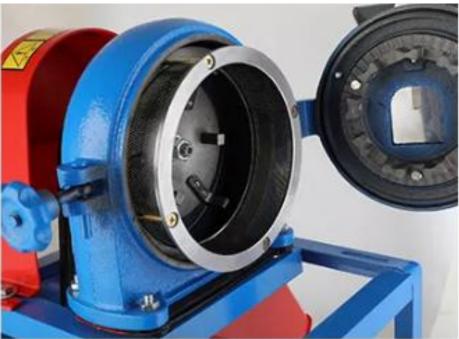

#### **Technical Details**

Model:- Yukti 393. Motor Power:- 2.2Kw (3hp). Capacity:- 300 Kg Hour (depend on mesh size).

Voltage:- 220V/50Hz. Weight:- 45kg. Mesh Size:- 0.6~4mm. Machine Dimension:- 45\*42\*87cm.