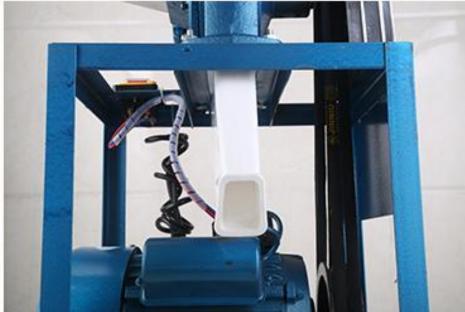

#### **Technical Details**

Model:- Yukti 393. Motor Power:- 2.2Kw (3hp). Capacity:- 300 Kg Hour (depend on mesh size).

Voltage:- 220V/50Hz. Weight:- 45kg. Mesh Size:- 0.6~4mm. Machine Dimension:- 45\*42\*87cm.

Body Material: - Carbon Steel. Shipping: - All India Free. Warranty: - 1 Year. Service: - Online.

Price:- 39000 Rs + 7020 Rs 18% Gst Total Payable 46020 Rs

**Scan To Open Link** 