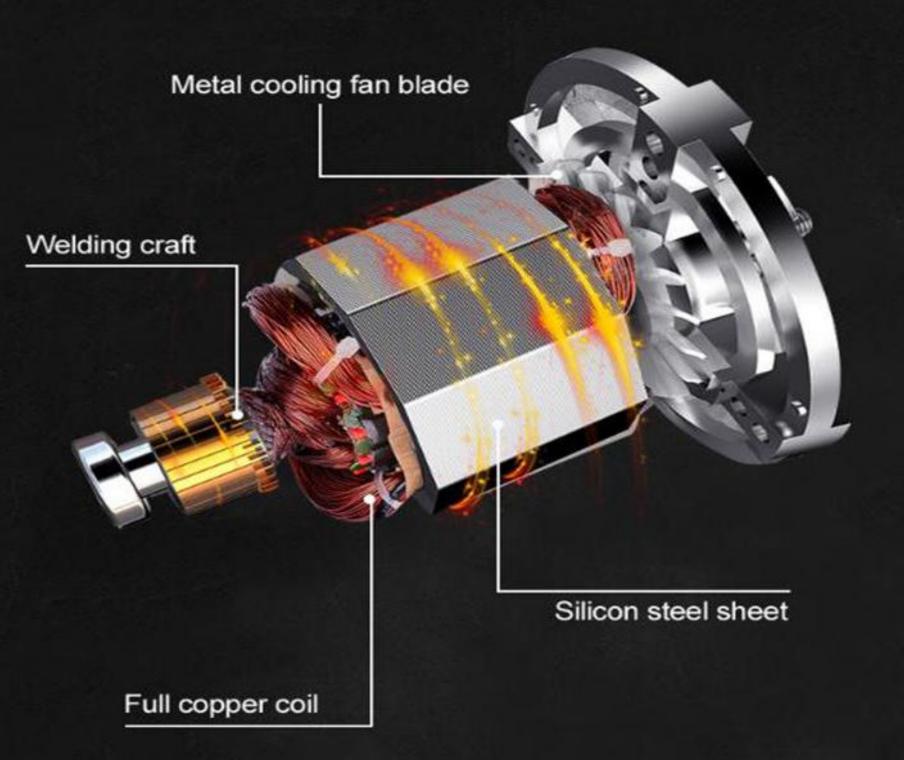

# 3HP

































## Real stuff big motor



### Cooper coil





#### **Technical Details**

Model:- Yukti 393. Motor Power:- 2.2Kw (3hp). Capacity:- 300 Kg Hour (depend on mesh size).

Voltage:- 220V/50Hz. Weight:- 45kg. Mesh Size:- 0.6~4mm. Machine Dimension:- 45\*42\*87cm.

Body Material: - Carbon Steel. Shipping: - All India Free. Warranty: - 1 Year. Service: - Online.

Price:- 39000 Rs + 7020 Rs 18% Gst Total Payable 46020 Rs







**Scan To Open Link** 

#### Read More This Product Visit Below Link:-

https://www.topsell.in/cattle-cow-fish-feed-making-manufacturing-machine.php

इस प्रॉडक्ट अधिक जानकारी के लीये नीचे के लिंक को विजिट करे

https://www.topsell.in/cattle-cow-fish-feed-making-manufacturing-machine.php















# YUKTIRAJ PYT LTD

# **ISO Certified Indian Company**



Yuktiraj Pvt Ltd Is Will Continue With T