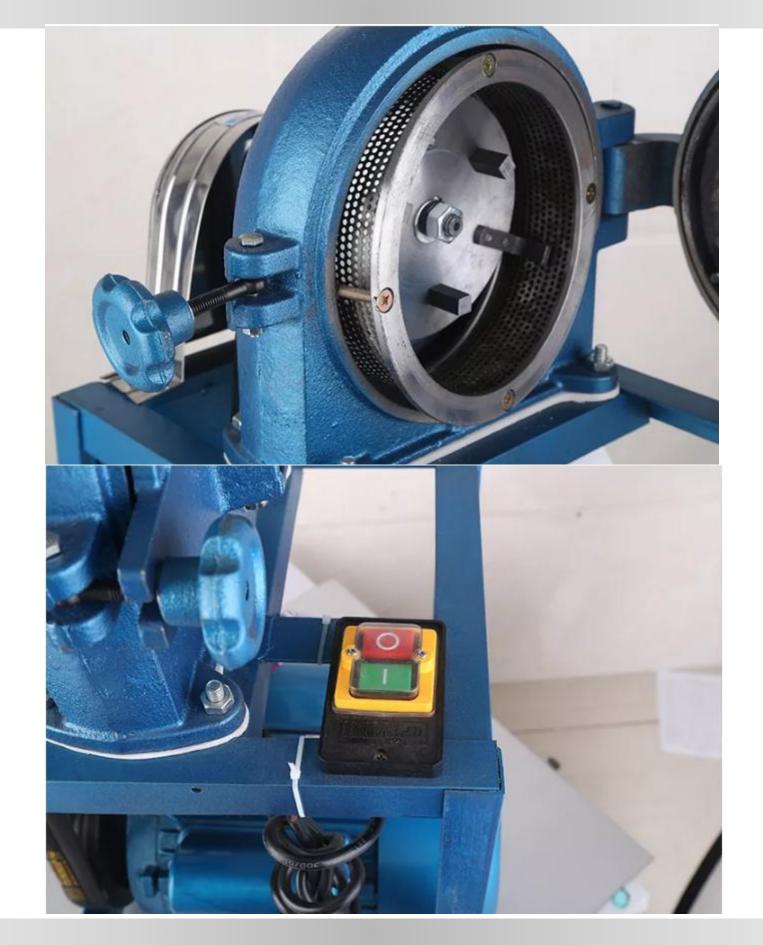

#### **Technical Details**

Model:- Yukti 393. Motor Power:- 2.2Kw (3hp). Capacity:- 300 Kg Hour (depend on mesh size).

Voltage:- 220V/50Hz. Weight:- 45kg. Mesh Size:- 0.6~4mm. Machine Dimension:- 45\*42\*87cm.

Body Material: - Carbon Steel. Shipping: - All India Free. Warranty: - 1 Year. Service: - Online.

Price:- 39000 Rs + 7020 Rs 18% Gst Total Payable 46020 Rs

**Scan To Open Link** 