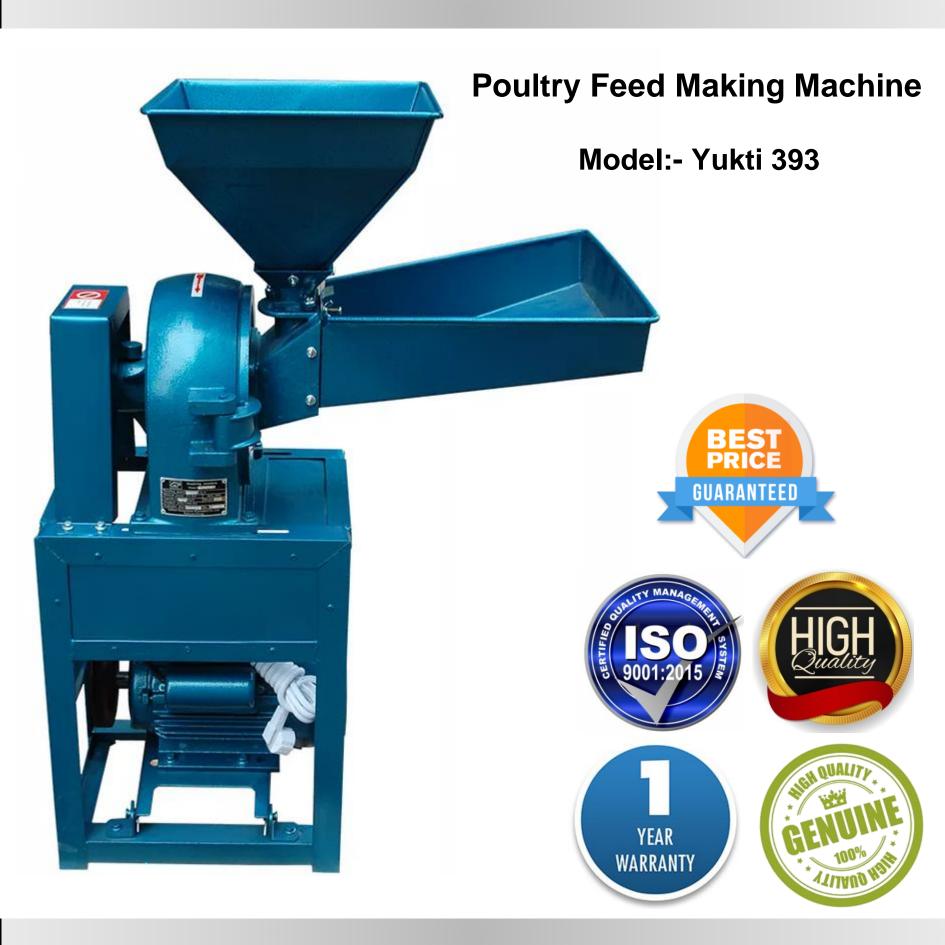

#### **Technical Details**

Model:- Yukti 393. Motor Power:- 2.2Kw (3hp). Capacity:- 300 Kg Hour (depend on mesh size).

Voltage:- 220V/50Hz. Weight:- 45kg. Mesh Size:- 0.6~4mm. Machine Dimension:- 45\*42\*87cm.

Body Material: - Carbon Steel. Shipping: - All India Free. Warranty: - 1 Year. Service: - Online.

Price:- 39000 Rs + 7020 Rs 18% Gst Total Payable 46020 Rs

**Scan To Open Link** 