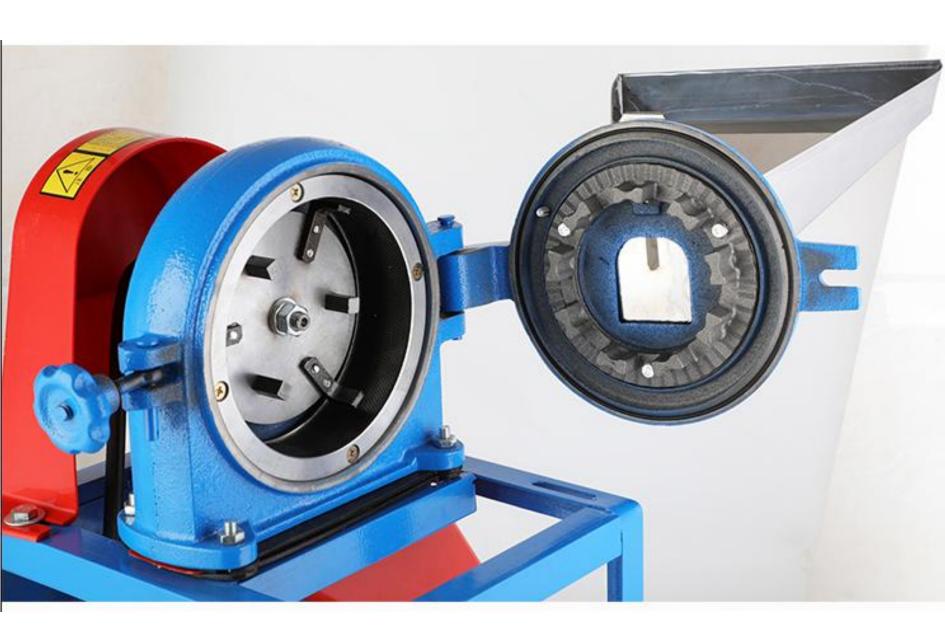

# 3HP

































## Real stuff big motor



### Cooper coil





#### **Technical Details**

Model:- Yukti 393. Motor Power:- 2.2Kw (3hp). Capacity:- 300 Kg Hour (depend on mesh size).

Voltage:- 220V/50Hz. Weight:- 45kg. Mesh Size:- 0.6~4mm. Machine Dimension:- 45\*42\*87cm.

Body Material: - Carbon Steel. Shipping: - All India Free. Warranty: - 1 Year. Service: - Online.

Price:- 39000 Rs + 7020 Rs 18% Gst Total Payable 46020 Rs







**Scan To Open Link** 

#### Read More This Product Visit Below Link:-

https://www.topsell.in/cattle-cow-fish-feed-making-manufacturing-machine.php

इस प्रॉडक्ट अधिक जानकारी के लीये नीचे के लिंक को विजिट करे

https://www.topsell.in/cattle-cow-fish-feed-making-manufacturing-machine.php















# YUKTIRAJ PYT LTD

# **ISO Certified Indian Compan