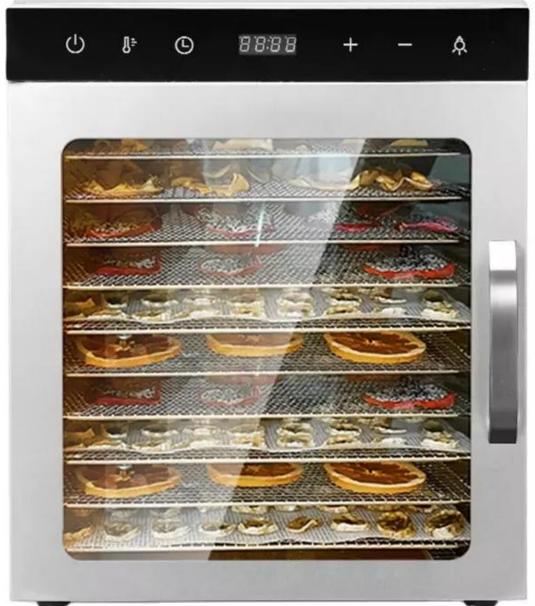

# Large Capacity Available For Commercial And Household

**Touch Screen** 

**Exhaust Vent** 

Stainless Steel

Visible Glass Window

U-Shape Heating Tube

S.S#304 Shelf

thermostability

# 12 LAYERS LARGE CAPACITY

#### Food Grade 304 Stainless Steel Shelf

Strong Bearing Capacity, Corrosion Resistance, Durable And Healthier