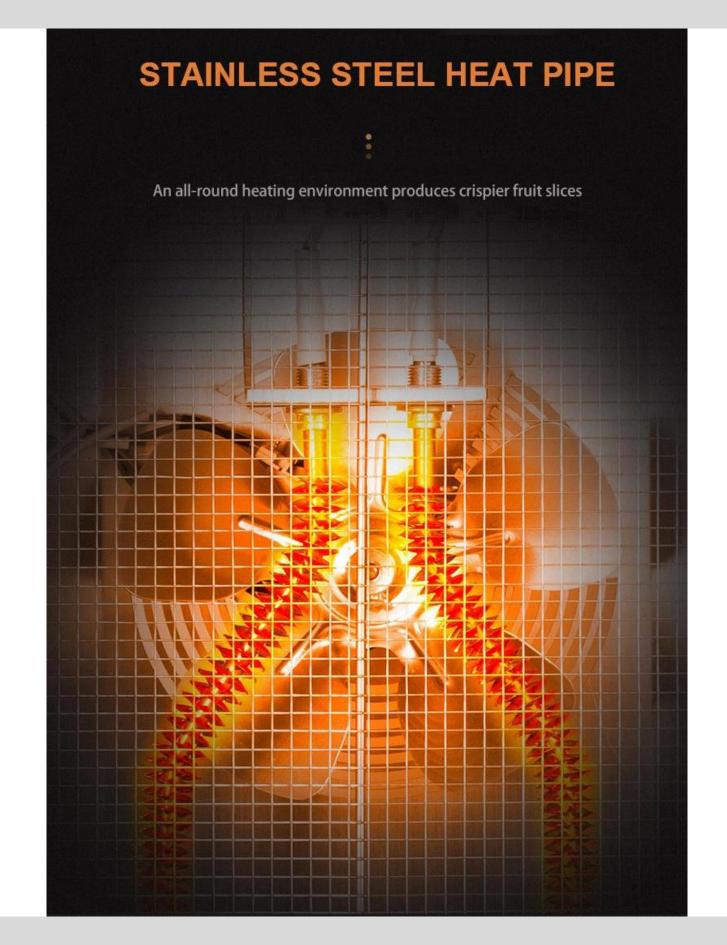

## **Stainless Steel Body**

Adopt the brushed stainless steel, firm and high temperature resistance