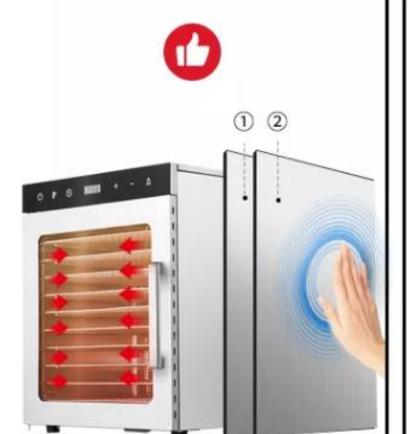

#### **OUR MACHINE**

- ✓ BETTER DRYING PERFORMANCE
- ✓ DOUBLE LAYER OUTERSHELL
- ✓ HEAT PROTECTION