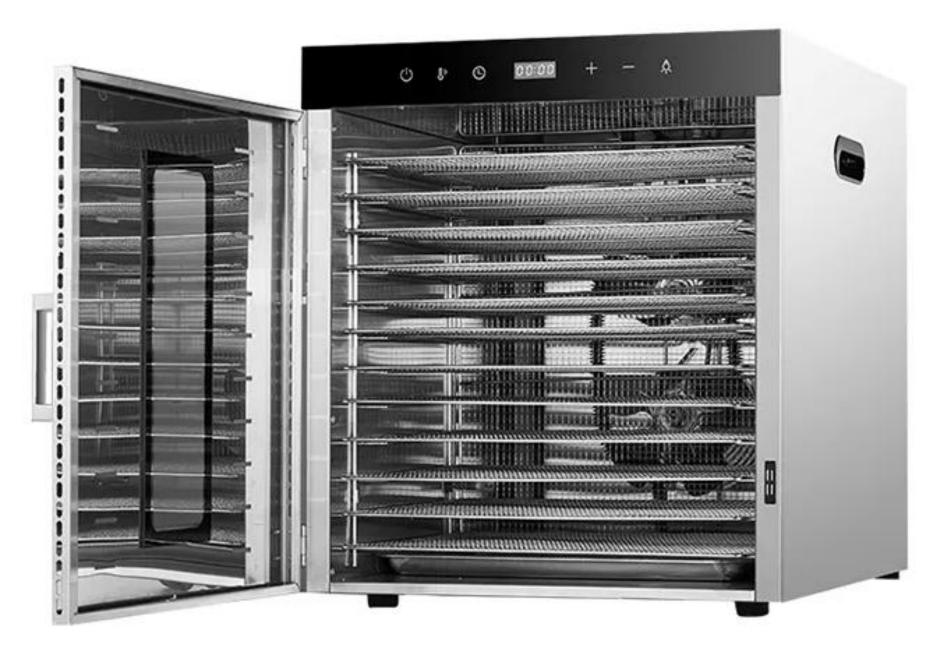

# 12 LAYERS LARGE CAPACITY

#### Food Grade 304 Stainless Steel Shelf

Strong Bearing Capacity, Corrosion Resistance, Durable And Healthier