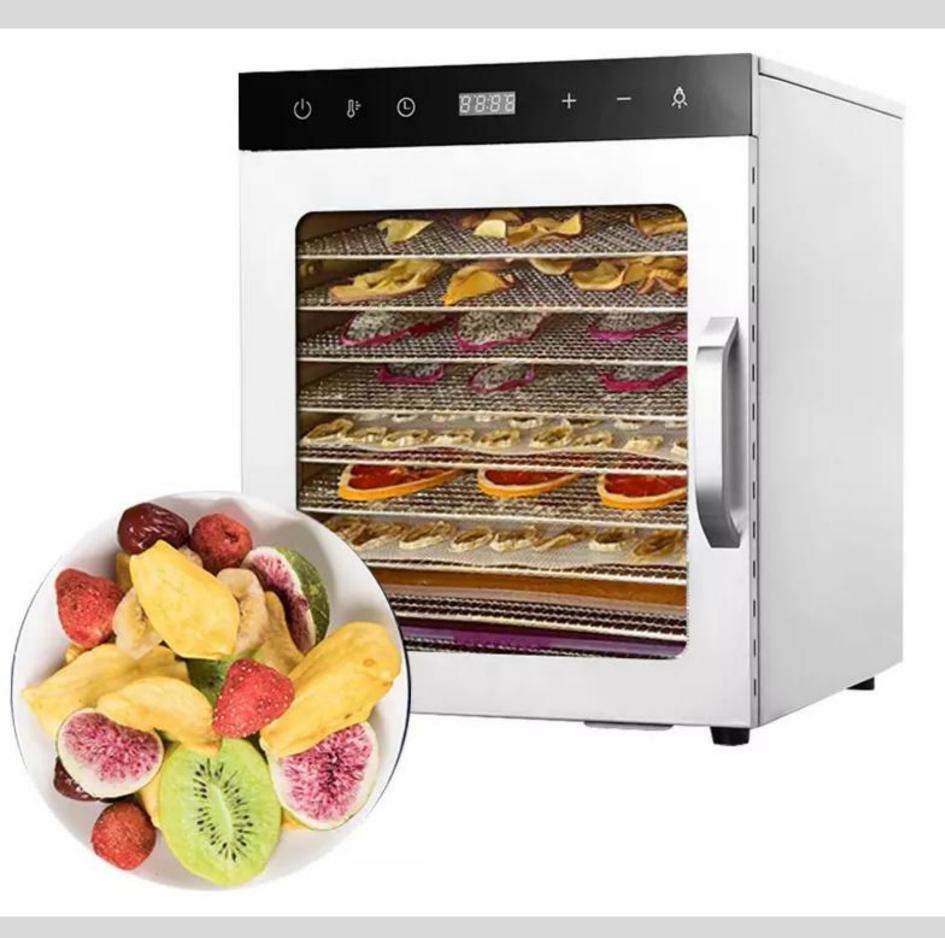

# Smart Control Panel Touch Control

Microcomputer intelligent control, fashionable, generous, sensitive and convenient

# Accurate digital control

The accurate digital control for temperature and time, makes sure the excellent flavour.

Vegetables Fruits

## Food-class stainless steel

The grill is made of food grade stainless steel, tomaximize food safety.

Ideal For Agarbatti Pasta Noodles Papad Meat Fish Vegetable Fruit Herbal Dryer Purpose