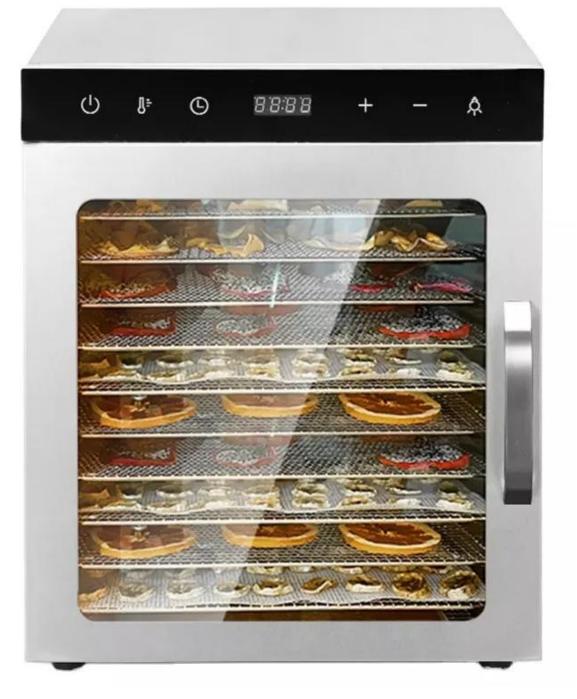

# Multipurpose Dryer Machine

Model Yukti 341 12 Tray

# Large Capacity Available For Commercial And Household

**Touch Screen** 

**Exhaust Vent** 

Stainless Steel

Visible Glass Window

U-Shape Heating Tube

S.S#304 Shelf

thermostability

# 12 LAYERS LARGE CAPACITY

#### Food Grade 304 Stainless Steel Shelf

Strong Bearing Capacity, Corrosion Resistance, Durable And Healthier