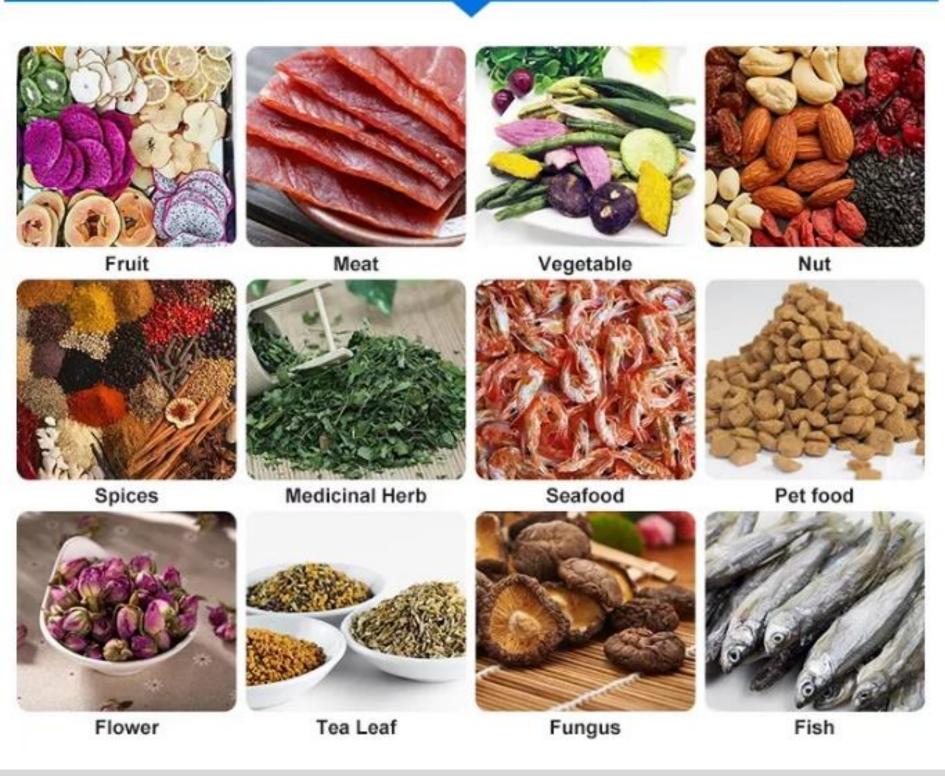

## **APPLICABLE MATERIALS**

## Food-class stainless steel

The grill is made of food grade stainless steel, tomaximize food safety.

Ideal For Agarbatti Pasta Noodles Papad Meat Fish Vegetable Fruit Herbal Dryer Purpose