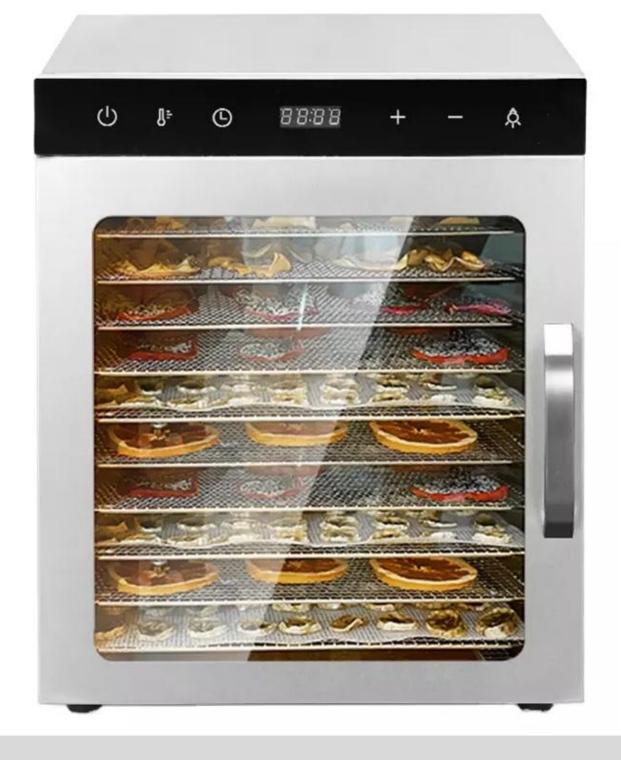

# Large Capacity Available For Commercial And Household

**Touch Screen** 

**Exhaust Vent** 

Stainless Steel

Visible Glass Window

U-Shape Heating Tube

S.S#304 Shelf

thermostability

# 12 LAYERS LARGE CAPACITY