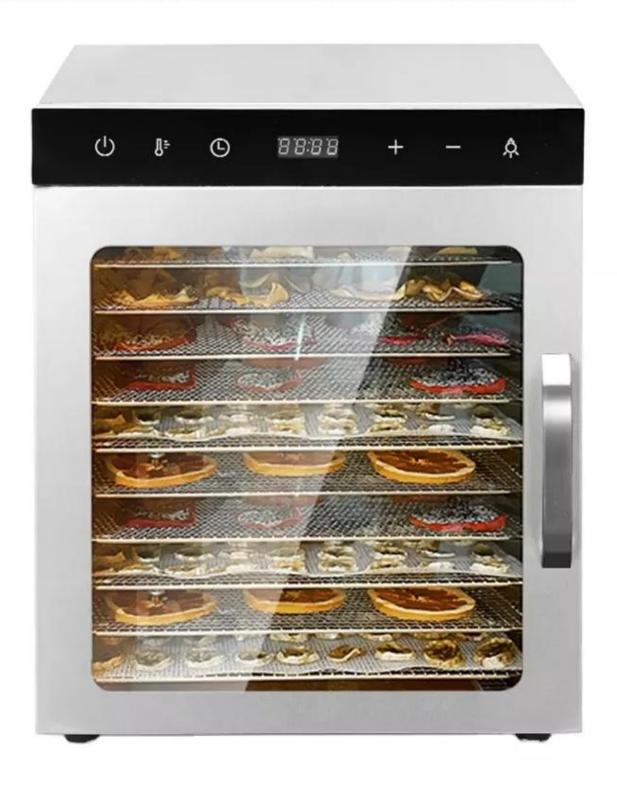

# Multipurpose Dryer Machine

Model Yukti 341 12 Tray

# Large Capacity Available For Commercial And Household

**Touch Screen** 

**Exhaust Vent** 

Stainless Steel

Visible Glass Window

U-Shape Heating Tube

S.S#304 Shelf

thermostability

# 12 LAYERS LARGE CAPACITY

#### Food Grade 304 Stainless Steel Shelf

Strong Bearing Capacity, Corrosion Resistance, Durable And Healthier

#### **OBSE RVATION WINDOWS**

Users do not have to open the window frequently during the drying process.

PERSONAL PROPERTY AND ADDRESS.