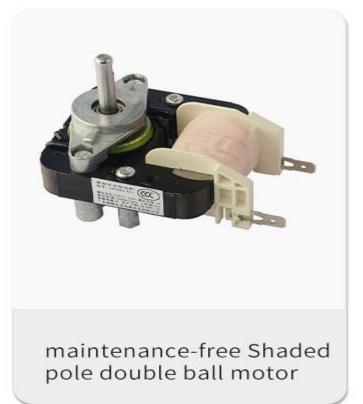

### CORE INTELLIGENT CHIP

#### SMARTER AND MORE EFFICIENT

. . .

ADJUSTBALE TIME RANGING FROM 30 MINUTES - 24 HOURS

ADJUSTBALE TEMPERATURE RANGING FROM 30°C-85°C