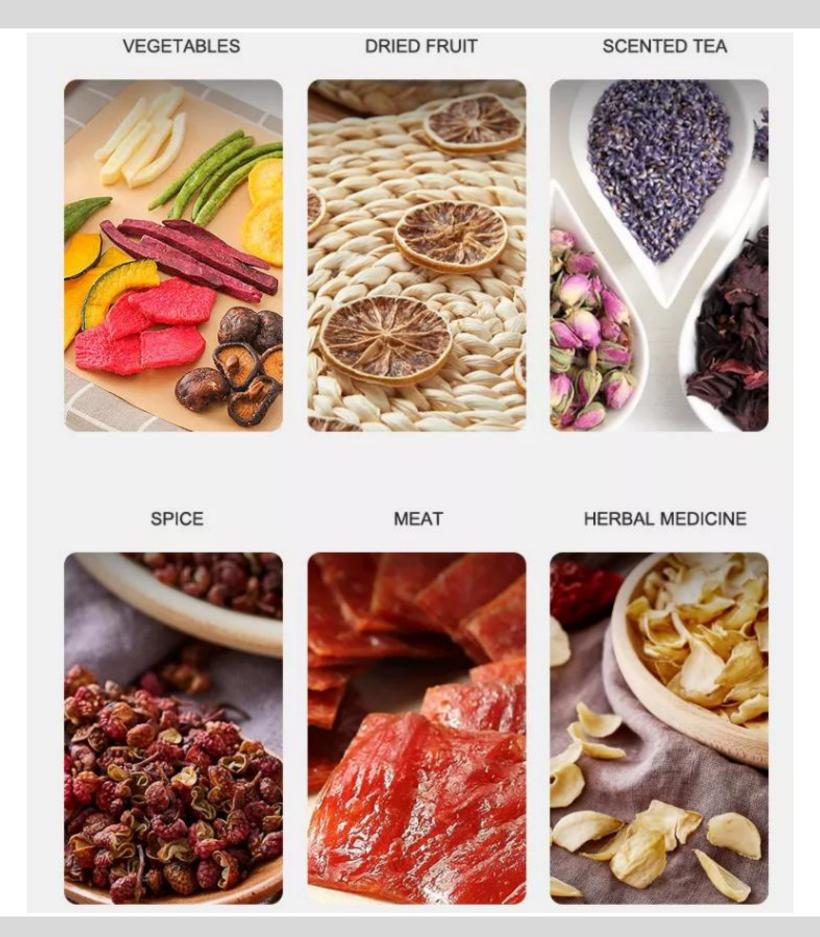

# Multipurpose Dryer Machine

Model Yukti 341 12 Tray





















## **Stainless Steel Body**

Adopt the brushed stainless steel, firm and high temperature resistance



# Large Capacity Available For Commercial And Household





**Touch Screen** 



**Exhaust Vent** 



Stainless Steel



Visible Glass Window



U-Shape Heating Tube



S.S#304 Shelf







thermostability















# 12 LAYERS LARGE CAPACITY



## WITH LIGHT INSIDE

#### OBSERVE CONVENIENTLY AND CLEARLY



## SIX DISTINCIVE FEATURES





GOOD DRYING EFFECT



ANTI-STICKY SILICONE PAD



DOUBLE LYAER OUTERSHELL



WITH LED LIGHT



DIGITAL





#### **Application**



## **APPLICABLE MATERIALS**





#### Food Grade 304 Stainless Steel Shelf

Strong Bearing Capacity, Corrosion Resistance, Durable And Healthier



# Smart Control Panel Touch Control

Microcomputer intelligent control, fashionable, generous, sensitive and convenient



### CORE INTELLIGENT CHIP

#### SMARTER AND MORE EFFICIENT

. . .



ADJUSTBALE TIME RANGING FROM 30 MINUTES - 24 HOURS



ADJUSTBALE TEMPERATURE RANGING FROM 30°C-85°C

## GOOD DRYING EFFECT







#### **OUR MACHINE**

- ✓ BETTER DRYING PERFORMANCE
- ✓ DOUBLE LAYER OUTERSHELL
- ✓ HEAT PROTECTION

#### OTHER MACHINE

PK

- X BAD DRYING EFFECT
- X ONE LAYER OUTERSHELL
- X LOW EFFICIENCY

#### STAINLESS STEEL SHELL



#### **OBSE RVATION WINDOWS**

Users do not have to open the window frequently dur