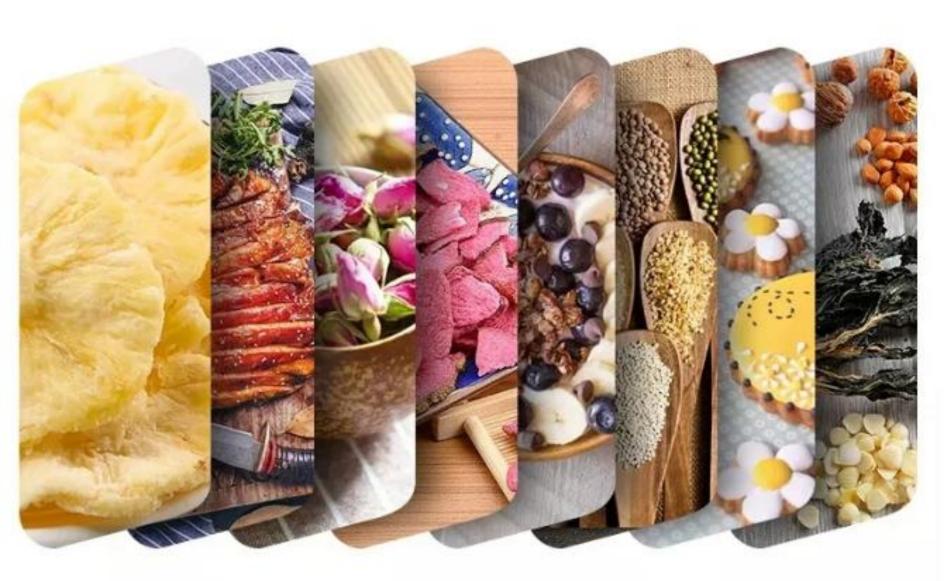

# Multipurpose Dryer Machine

Model Yukti 341 12 Tray





















## **Stainless Steel Body**

Adopt the brushed stainless steel, firm and high temperature resistance



# Large Capacity Available For Commercial And Household





**Touch Screen** 



**Exhaust Vent** 



Stainless Steel



Visible Glass Window



U-Shape Heating Tube



S.S#304 Shelf







thermostability















# 12 LAYERS LARGE CAPACITY



## WITH LIGHT INSIDE

#### OBSERVE CONVENIENTLY AND CLEARLY



## SIX DISTINCIVE FEATURES





GOOD DRYING EFFECT



ANTI-STICKY SILICONE PAD



DOUBLE LYAER OUTERSHELL



WITH LED LIGHT



DIGITAL





#### **Application**



## **APPLICABLE MATERIALS**





#### Food Grade 304 Stainless Steel Shelf

Strong Bearing Capacity, Corrosion Resistance, Durable And Healthier



# Smart Control Panel Touch Control

Microcomputer intelligent control, fashionable, generous, sensitive and convenient



### CORE INTELLIGENT CHIP

#### SMARTER AND MORE EFFICIENT

. . .



ADJUSTBALE TIME RANGING FROM 30 MINUTES - 24 HOURS



ADJUSTBALE TEMPERATURE RANGING FROM 30°C-85°C

## GOOD DRYING EFFECT







#### **OUR MACHINE**

- ✓ BETTER DRYING PERFORMANCE
- ✓ DOUBLE LAYER OUTERSHELL
- ✓ HEAT PROTECTION

#### OTHER MACHINE

PK

- X BAD DRYING EFFECT
- X ONE LAYER OUTERSHELL
- X LOW EFFICIENCY

#### STAINLESS STEEL SHELL



#### **OBSE RVATION WINDOWS**

Users do not have to open the window frequently during the drying process.

PERSONAL PROPERTY AND ADDRESS.