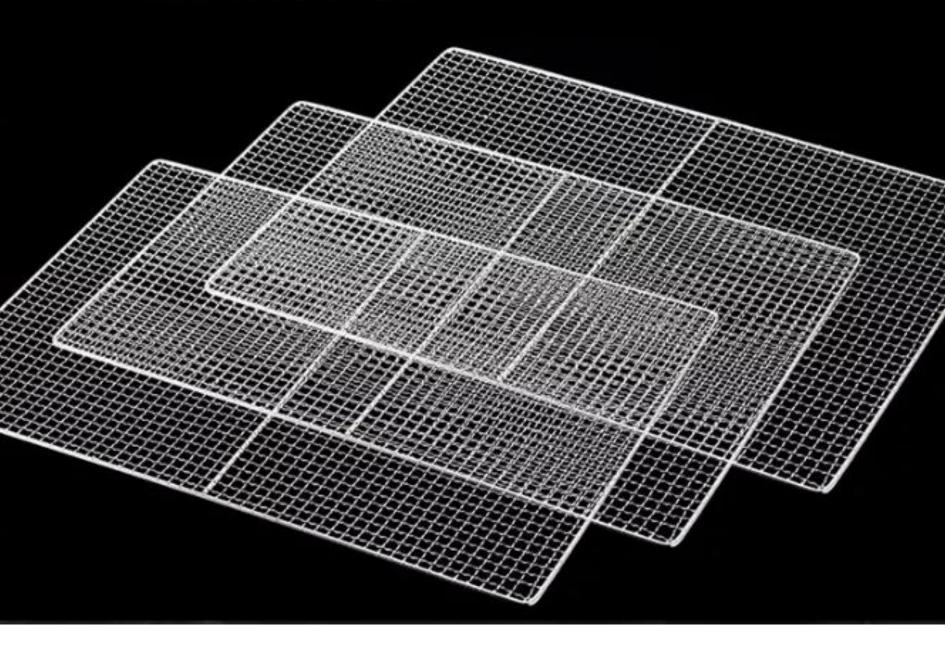

#### Food Grade 304 Stainless Steel Shelf

Strong Bearing Capacity, Corrosion Resistance, Durable And Healthier

#### STAINLESS STEEL SHELL

## Food-class stainless steel

The grill is made of food grade stainless steel, tomaximize food safety.

Ideal For Agarbatti Pasta Noodles Papad Meat Fish Vegetable Fruit Herbal Dryer Purpose