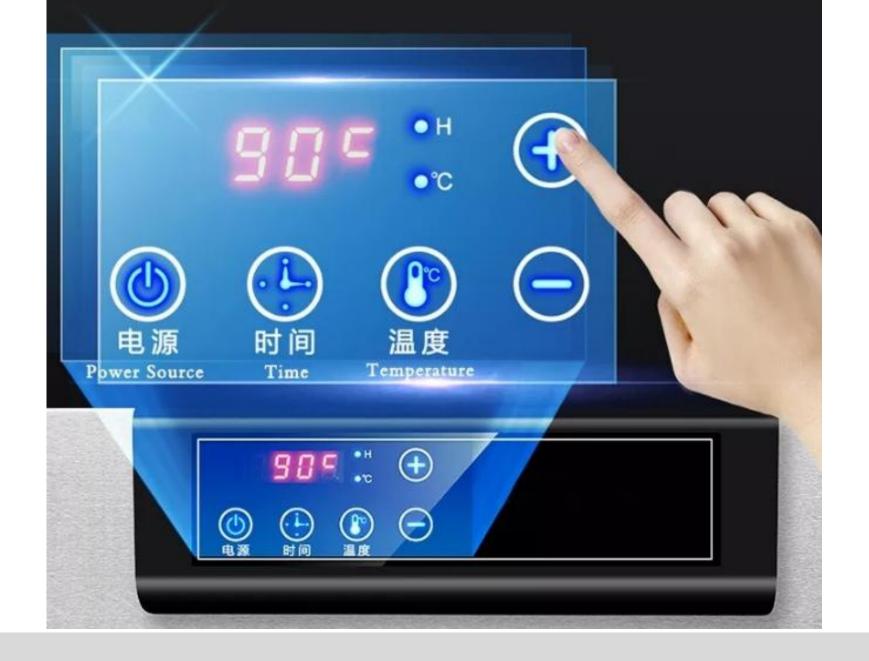

# Smart Control Panel Touch Control

Microcomputer intelligent control, fashionable, generous, sensitive and convenient

### CORE INTELLIGENT CHIP

#### SMARTER AND MORE EFFICIENT

. . .

ADJUSTBALE TIME RANGING FROM 30 MINUTES - 24 HOURS

ADJUSTBALE TEMPERATURE RANGING FROM 30°C-85°C

# Accurate digital control

The accurate digital control for temperature and time, makes sure the excellent flavour.

Vegetables Fruits