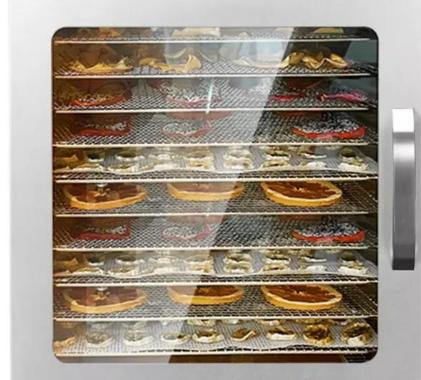

# 12 LAYERS LARGE CAPACITY

## WITH LIGHT INSIDE

#### OBSERVE CONVENIENTLY AND CLEARLY