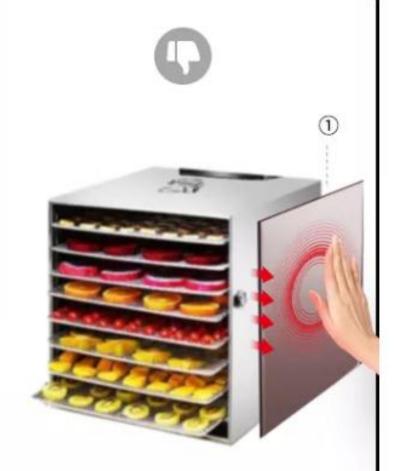

#### OTHER MACHINE

PK

- X BAD DRYING EFFECT
- X ONE LAYER OUTERSHELL
- X LOW EFFICIENCY