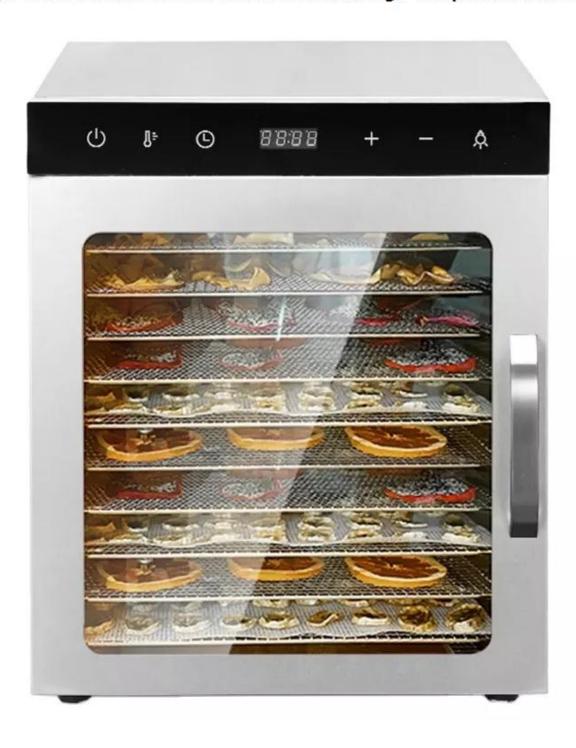

# Multipurpose Dryer Machine

Model Yukti 341 12 Tray

# Large Capacity Available For Commercial And Household

**Touch Screen** 

**Exhaust Vent** 

Stainless Steel

Visible Glass Window

U-Shape Heating Tube

S.S#304 Shelf

thermostability

# 12 LAYERS LARGE CAPACITY

#### Food Grade 304 Stainless Steel Shelf

Strong Bearing Capacity, Corrosion Resistance, Durable And Healthier

#### **OBSE RVATION WINDOWS**

Users do not have to open the window frequently during the drying process.

PERSONAL PROPERTY AND ADDRESS.