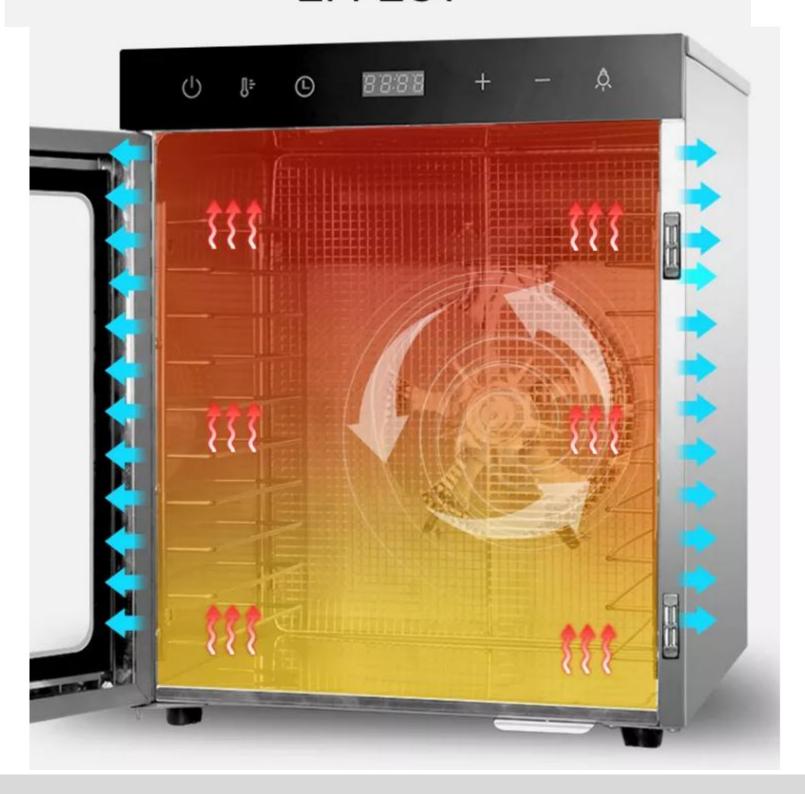

## SIX DISTINCIVE FEATURES

GOOD DRYING EFFECT

ANTI-STICKY SILICONE PAD

DOUBLE LYAER OUTERSHELL

WITH LED LIGHT

DIGITAL

## GOOD DRYING EFFECT

#### AIR VENTS

Drying productivity increased

MEDICAL SERVICE STREET