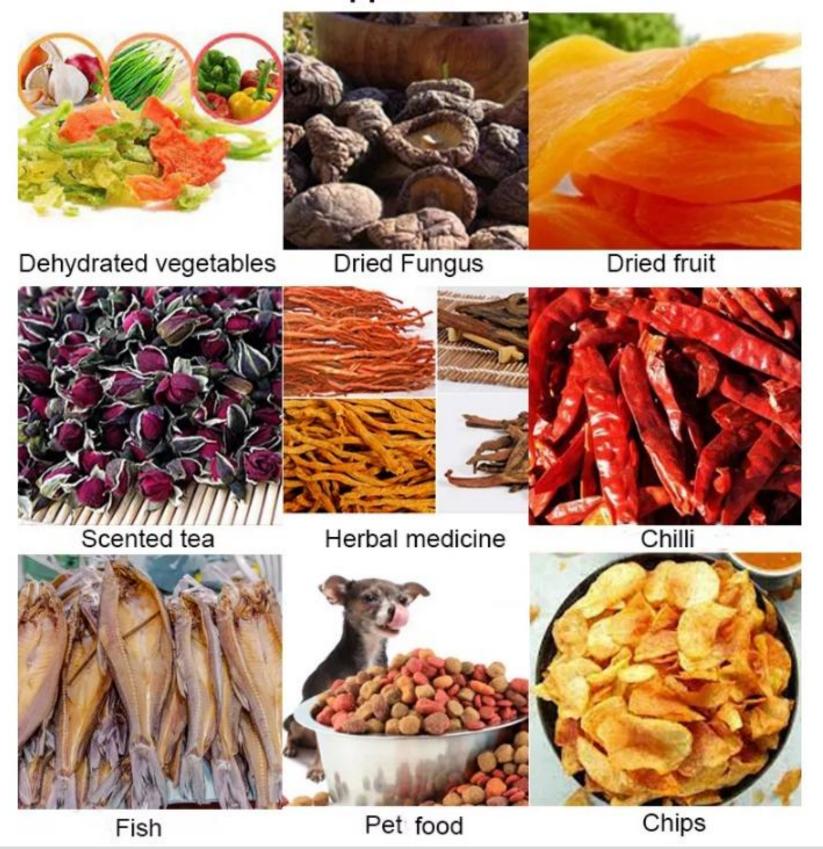

## **APPLICABLE MATERIALS**

## Food-class stainless steel

The grill is made of food grade stainless steel, tomaximize food safety.

Ideal For Agarbatti Pasta Noodles Papad Meat Fish Vegetable Fruit Herbal Dryer Purpose