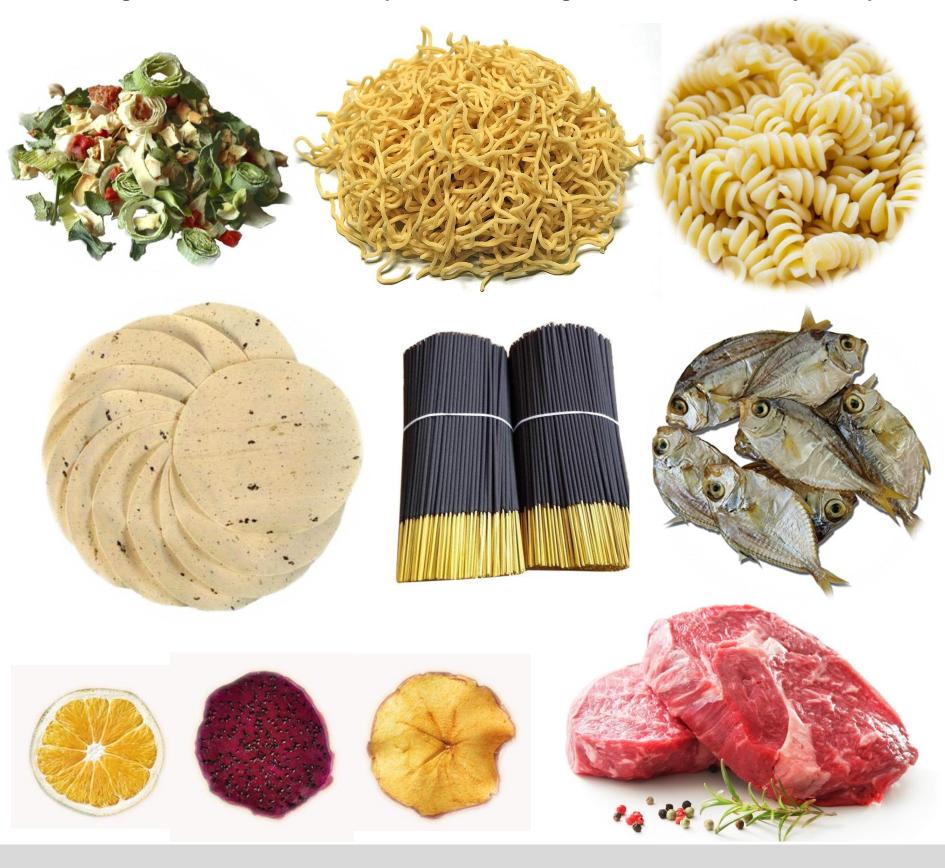

## **APPLICABLE MATERIALS**

## Food-class stainless steel

The grill is made of food grade stainless steel, tomaximize food safety.

Ideal For Agarbatti Pasta Noodles Papad Meat Fish Vegetable Fruit Herbal Dryer Purpose