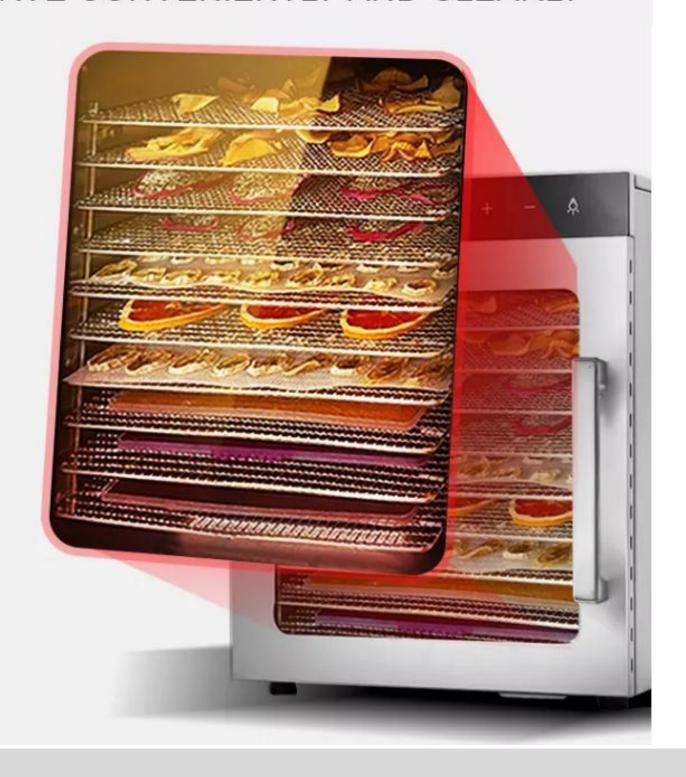

#### OBSERVE CONVENIENTLY AND CLEARLY

#### **OBSE RVATION WINDOWS**

Users do not have to open the window frequently during the drying process.

PERSONAL PROPERTY AND ADDRESS.