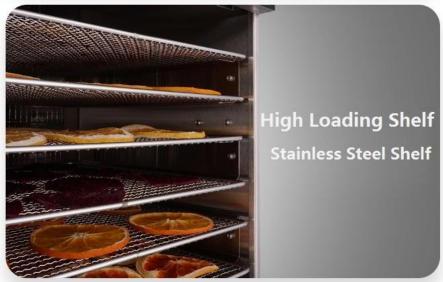

#### Food Grade 304 Stainless Steel Shelf

Strong Bearing Capacity, Corrosion Resistance, Durable And Healthier

#### STAINLESS STEEL SHELL