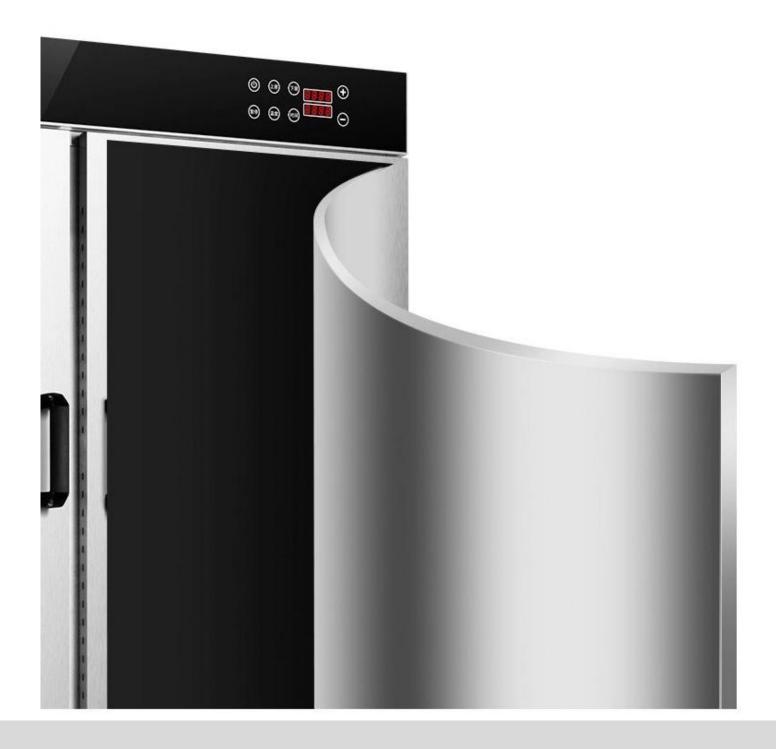

## **Stainless Steel Body**

Adopt the brushed stainless steel, firm and high temperature resistance

# Large Capacity Available For Commercial And Household

**Touch Screen** 

**Exhaust Vent** 

Stainless Steel

Visible Glass Window

U-Shape Heating Tube

S.S#304 Shelf

thermostability

# Smart Control Panel Touch Control

Microcomputer intelligent control, fashionable, generous, sensitive and convenient