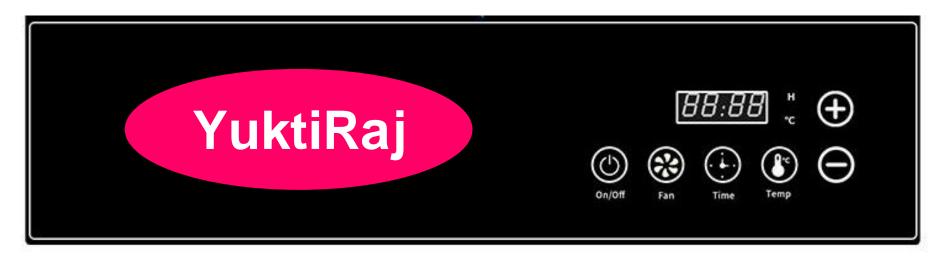

# Smart Control Panel Touch Control

Microcomputer intelligent control, fashionable, generous, sensitive and convenient

### CORE INTELLIGENT CHIP

#### SMARTER AND MORE EFFICIENT

. . .

ADJUSTBALE TIME RANGING FROM 30 MINUTES - 24 HOURS

ADJUSTBALE TEMPERATURE RANGING FROM 30°C-85°C