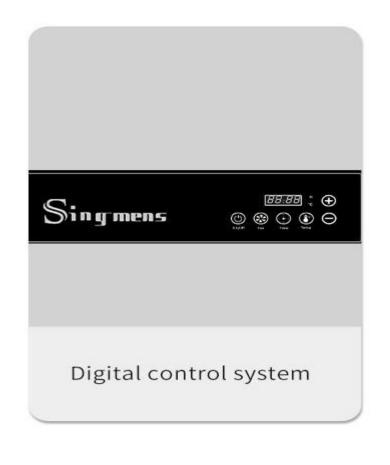

# Smart Control Panel Touch Control

Microcomputer intelligent control, fashionable, generous, sensitive and convenient

### CORE INTELLIGENT CHIP

#### SMARTER AND MORE EFFICIENT

. . .

ADJUSTBALE TIME RANGING FROM 30 MINUTES - 24 HOURS

ADJUSTBALE TEMPERATURE RANGING FROM 30°C-85°C