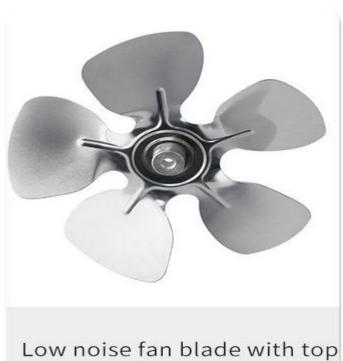

# Multipurpose Dryer Machine

Model Yukti 341 12 Tray





















## **Stainless Steel Body**

Adopt the brushed stainless steel, firm and high temperature resistance



# Large Capacity Available For Commercial And Household





**Touch Screen** 



**Exhaust Vent** 



Stainless Steel



Visible Glass Window



U-Shape Heating Tube



S.S#304 Shelf







thermostability















# 12 LAYERS LARGE CAPACITY



## WITH LIGHT INSIDE

#### OBSERVE CONVENIENTLY AND CLEARLY



## SIX DISTINCIVE FEATURES





GOOD DRYING EFFECT



ANTI-STICKY SILICONE PAD



DOUBLE LYAER OUTERSHELL



WITH LED LIGHT



DIGITAL





#### **Application**



## **APPLICABLE MATERIALS**





#### Food Grade 304 Stainless Steel Shelf

Strong Bearing Capacity, Corrosion Resistance, Durable And Healthier



# Smart Control Panel Touch Control

Microcomputer intelligent control, fashionable, generous, sensitive and convenient



### CORE INTELLIGENT CHIP

#### SMARTER AND MORE EFFICIENT

. . .



ADJUSTBALE TIME RANGING FROM 30 MINUTES - 24 HOURS



ADJUSTBALE TEMPERATURE RANGING FROM 30°C-85°C

## GOOD DRYING EFFECT







#### **OUR MACHINE**

- ✓ BETTER DRYING