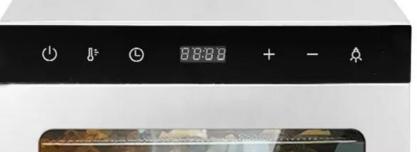

# Smart Control Panel Touch Control

Microcomputer intelligent control, fashionable, generous, sensitive and convenient

### CORE INTELLIGENT CHIP

#### SMARTER AND MORE EFFICIENT

. . .

ADJUSTBALE TIME RANGING FROM 30 MINUTES - 24 HOURS

ADJUSTBALE TEMPERATURE RANGING FROM 30°C-85°C

# Accurate digital control

The accurate digital control for temperature and time, makes sure the excellent flavour.

Vegetables Fruits