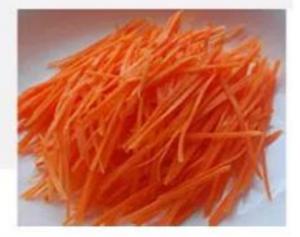

additional cutter heads.



#### Structure display

88

### Large fruit and vegetable inlet

#### Waterproof switch

#### Cutter head \_ cover

#### Dicing Knife plate installation knob

#### Stainless steel body

#### Mobile casters

### Meet your various needs

Fruits and vegetables can be cut





### Meet your various needs

Fruits and vegetables can be cut





Energy province electricity



Pure copper motor



Multi-function vegetable cutting



stainless steel



Quick to save time



water proof switch

#### **USE OF THE MACHINE**

THIS CHOPPER CAN CUT ALL KINDS OF VEGETABLES 、 FRUITS AND COOKED MEAT







### **QUICK SLICE**

CUT THE MELON AND FRUIT INTO PIECES TO SAVE WORRY AND EFFORT



#### Slice effect display







#### Shred effect display





#### Dice effect display











High Quality Power Engine

#### **Technical Details**

Model:- Yukti 357. Dimensions:- 82\*45\*90CM. Weight:- 70KG. Voltage:-220v 50 Mhz. slice Cutting Size:- 1-6 MM. Cube Cutting size:- 8-25mm. Strip size:- 2-6mm. Cutting Shape:- Slice, cube, strip. Material:- Stainless Steel. Capacity:- 300-400KG/H. Power:- 1.5kw. Warranty:- One Year. Shipping:- All India Free. Service:- Online.

Price:- 152000 Rs + 27360 Rs 18% Gst Total Payable 179360 Rs.





Scan To Open Link

**Read More This Machine Visit Below Link:-**

https://www.topsell.in/commercial-vegetable-dicer-slicer-cutting-machine.php

इस मशीन अधिक जानकारी के लीये नीचे के लिंक को विजिट करे

https://www.topsell.in/commercial-vegetable-dicer-slicer-cutting-machine.php





## YUKTIREJ EVT LTD ISO Certified Indian Company



Yukt