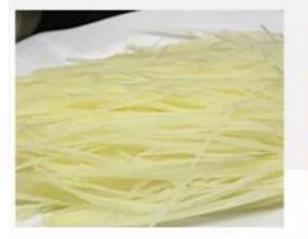

ter head storage box

To store additional cutter heads.



#### Structure display

88

### Large fruit and vegetable inlet

#### Waterproof switch

#### Cutter head \_ cover

#### Dicing Knife plate installation knob

#### Stainless steel body

#### Mobile casters

### Meet your various needs

Fruits and vegetables can be cut





### Meet your various needs

Fruits and vegetables can be cut





Energy province electricity



Pure copper motor



Multi-function vegetable cutting



stainless steel



Quick to save time



water proof switch

#### **USE OF THE MACHINE**

THIS CHOPPER CAN CUT ALL KINDS OF VEGETABLES 、 FRUITS AND COOKED MEAT







### **QUICK SLICE**

CUT THE MELON AND FRUIT INTO PIECES TO SAVE WORRY AND EFFORT



#### Slice effect display







#### Shred effect display





#### Dice effect display











High Quality Power Engine

#### **Technical Details**

Model:- Yukti 357. Dimensions:- 82\*45\*90CM. Weight:- 70KG. Voltage:-220v 50 Mhz. slice Cutting Size:- 1-6 MM. Cube Cutting size:- 8-25mm. Strip size:- 2-6mm. Cutting Shape:- Slice, cube, strip. Material:- Stainless Steel. Capacity:- 300-400KG/H. Power:- 1.5kw. Warranty:- One Year. Shipping:- All India Free. Service:- Online.

Price:- 152000 Rs + 27360 Rs 18% Gst Total Payable 179360 Rs.





Scan To Open Link

**Read More This Machine Visit Below Link:-**

https://www.topsell.in/commercial-vegetable-dicer-slicer-cutting-machine.php

इस मशीन अधिक जानकारी के लीये नीचे के लिंक को विजिट करे

https://www.topsell.in/commercial-vegetable-dicer-slicer-cutting-machine.php





## YUKTIREJ EVT LTD ISO Ce