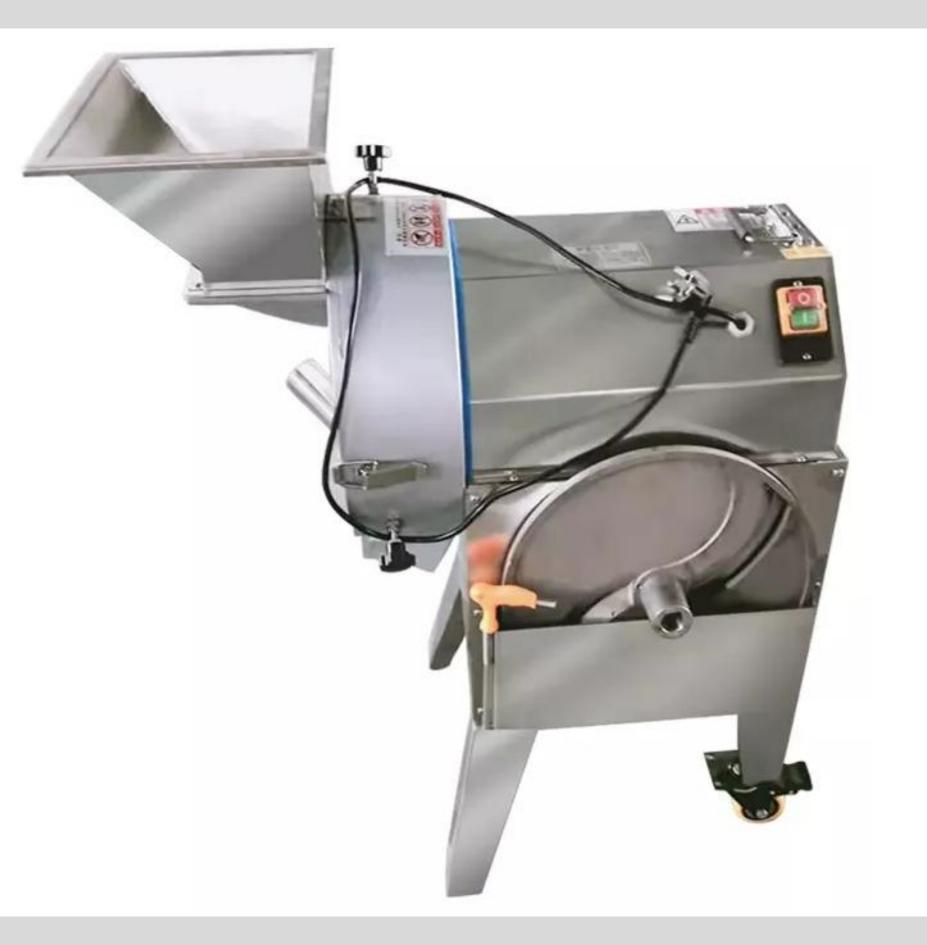

# Single head vegetable cutter



Pay more attention to appearance and connotation











Stainless steel body

Carbon steel knives

gear











Rubber conveyor belt

Cutter fence

Adjustable thickness

Convenient and easy to clean





### The reason forchoosing us

Good help in the kitchen







stainless steel body

high power

Simplicity of operator





### Special alloy steel blade

Hard and sharp, durable, not easy to rust





#### Stainless steel cutter head

There are three cutter heads for dicing, slicing and shredding to meet your various needs.

#### Inlet

Enlarge and widen the feed inlet, easy to deal with all kinds of vegetables, simple operation.





#### Easy to move

Double casters and mobile handles are convenient to move and carry, and the double fixed supp