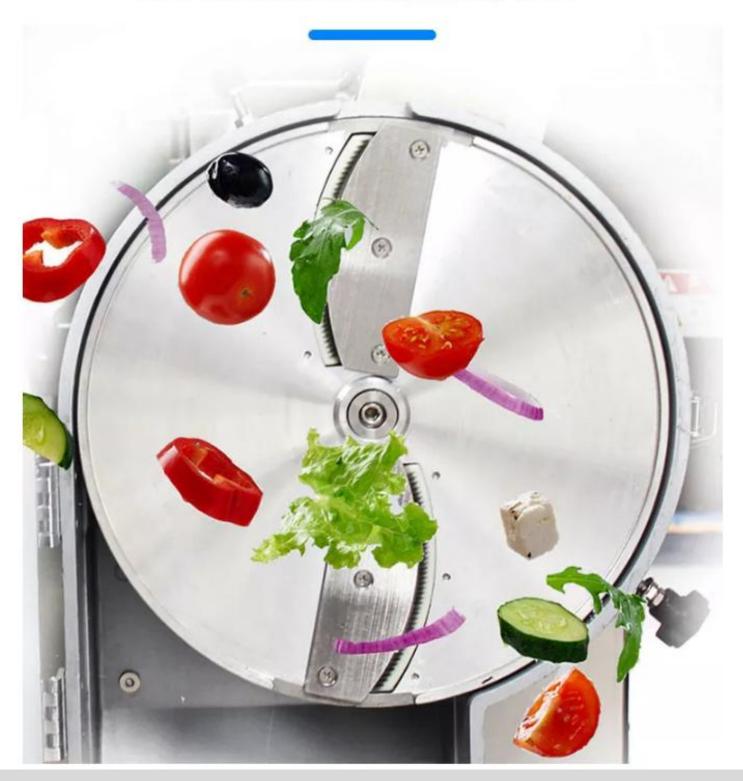

# Single head vegetable cutter

Pay more attention to appearance and connotation

Stainless steel body

Carbon steel knives

gear

Rubber conveyor belt

Cutter fence

Adjustable thickness

#### Stainless steel cutter head

There are three cutter heads for dicing, slicing and shredding to meet your various needs.

### Meet your various needs

Fruits and vegetables can be cut

### Meet your various needs

Fruits and vegetables can be cut

Energy province electricity

Pure copper motor

Multi-function vegetable cutting

stainless steel

Quick to save time

water proof switch

### **QUICK SLICE**

CUT THE MELON AND FRUIT INTO PIECES TO SAVE WORRY AND EFFORT

#### Slice effect display

#### Shred effect display

#### Dice effect display

High Quality Power Engine