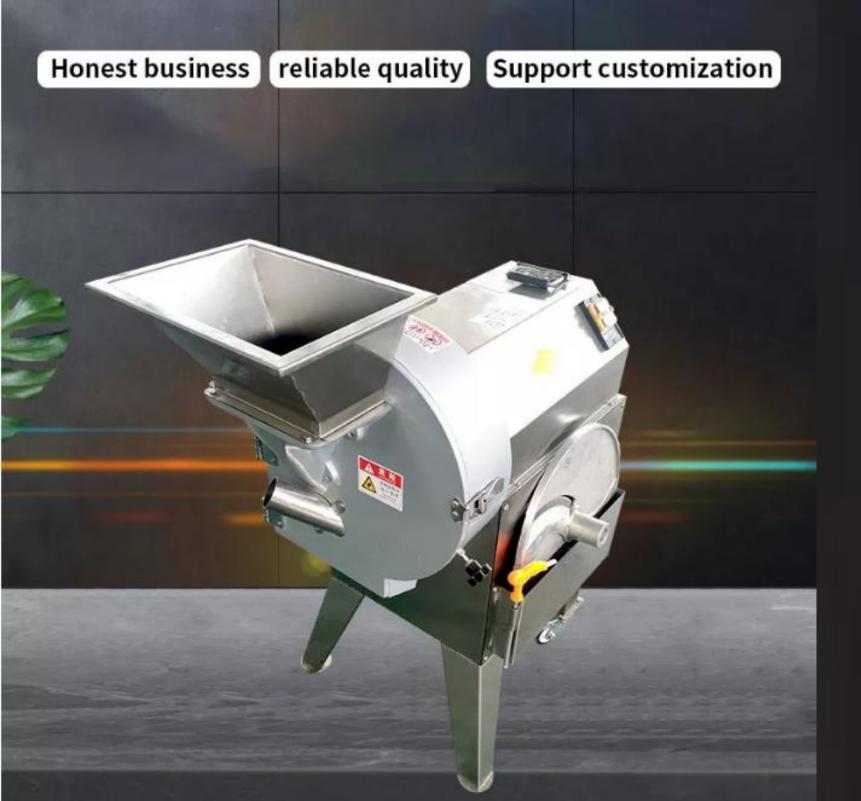

# Single head vegetable cutter

Pay more attention to appearance and connotation

Stainless steel body

Carbon steel knives

gear

Rubber conveyor belt

Cutter fence

Adjustable thickness

### The reason forchoosing us

Good help in the kitchen

stainless steel body

high power

Simplicity of operator

#### **Stainless steel body**

The thickened stainless steel body design is safe to use and easier to clean.