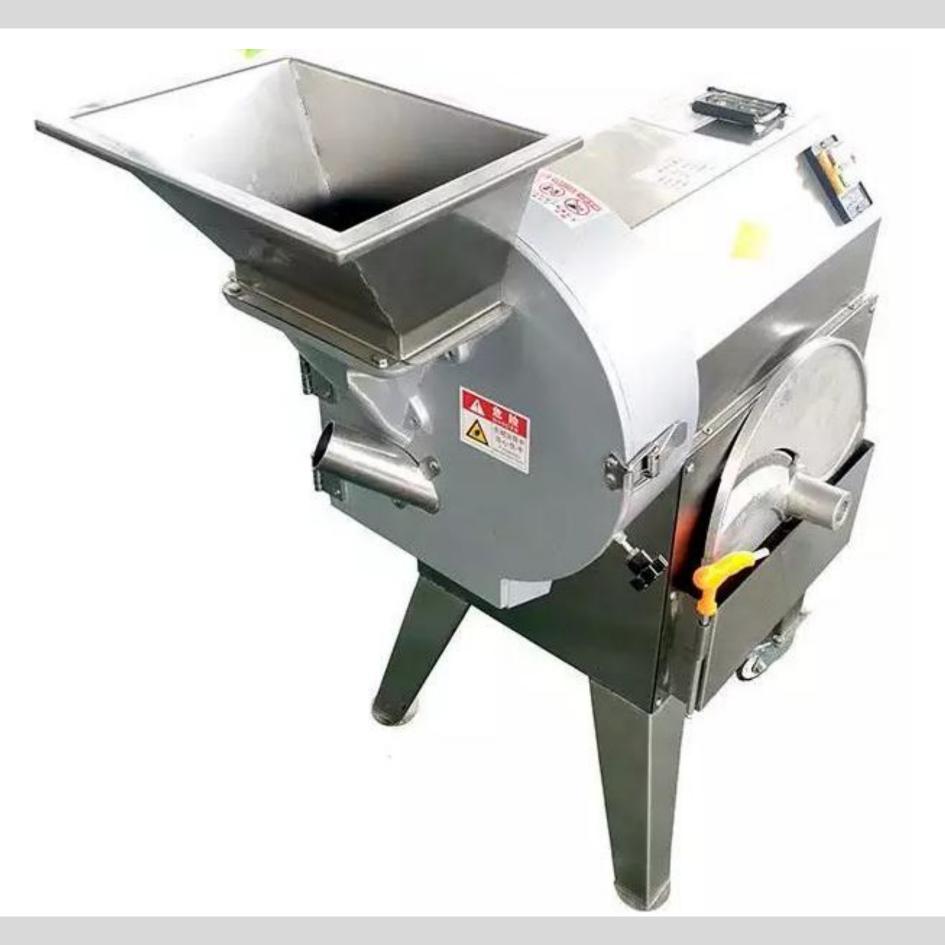

# Single head vegetable cutter

Pay more attention to appearance and connotation

Stainless steel body

Carbon steel knives

gear

Rubber conveyor belt

Cutter fence

Adjustable thickness

#### **Stainless steel body**

The thickened stainless steel body design is safe to use and easier to clean.