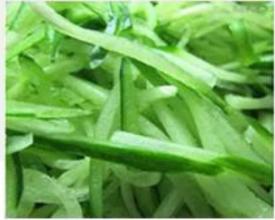

r head storage box

To store additional cutter heads.



#### Structure display

88

### Large fruit and vegetable inlet

#### Waterproof switch

#### Cutter head \_ cover

#### Dicing Knife plate installation knob

#### Stainless steel body

#### Mobile casters

### Meet your various needs

Fruits and vegetables can be cut





### Meet your various needs

Fruits and vegetables can be cut





Energy province electricity



Pure copper motor



Multi-function vegetable cutting



stainless steel



Quick to save time



water proof switch

#### **USE OF THE MACHINE**

THIS CHOPPER CAN CUT ALL KINDS OF VEGETABLES 、 FRUITS AND COOKED MEAT







### **QUICK SLICE**

CUT THE MELON AND FRUIT INTO PIECES TO SAVE WORRY AND EFFORT



#### Slice effect display







#### Shred effect display





#### Dice effect display











High Quality Power Engine

#### **Technical Details**

Model:- Yukti 357. Dimensions:- 82\*45\*90CM. Weight:- 70KG. Voltage:-220v 50 Mhz. slice Cutting Size:- 1-6 MM. Cube Cutting size:- 8-25mm. Strip size:- 2-6mm. Cutting Shape:- Slice, cube, strip. Material:- Stainless Steel. Capacity:- 300-400KG/H. Power:- 1.5kw. Warranty:- One Year. Shipping:- All India Free. Service:- Online.

Price:- 152000 Rs + 27360 Rs 18% Gst Total Payable 179360 Rs.





Scan To Open Link

**Read More This Machine Visit Below Link:-**

https://www.topsell.in/commercial-vegetable-dicer-slicer-cutting-machine.php

इस मशीन अधिक जानकारी के लीये नीचे के लिंक को विजिट करे

https://www.topsell.in/commercial-vegetable-dicer-slicer-cutting-machine.php





## YUKTIREJ EVT LTD ISO Cert