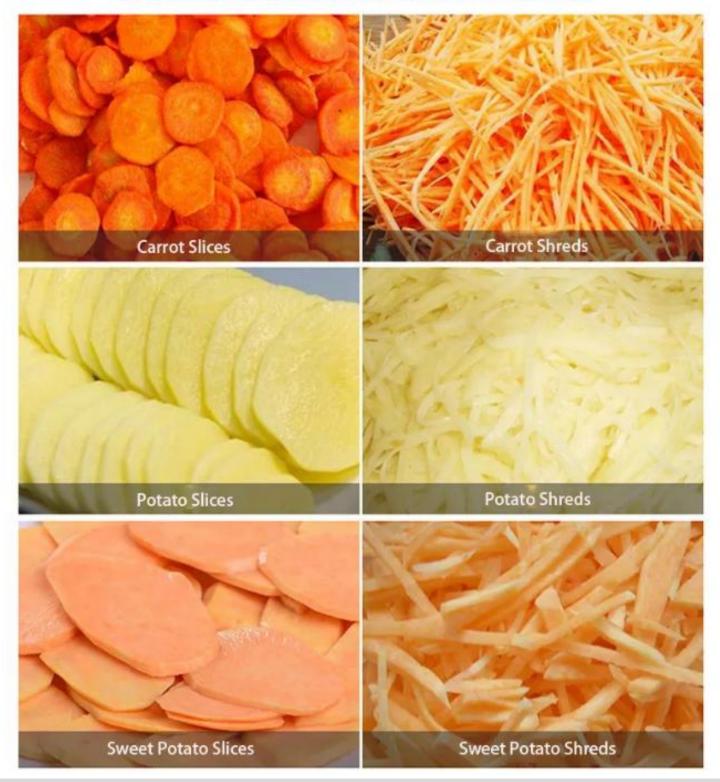

table inlet

For minor diameter fruit and vegetable.

#### Cutter head storage box

To store additional cutter heads.



#### Structure display

88

### Large fruit and vegetable inlet

#### Waterproof switch

#### Cutter head \_ cover

#### Dicing Knife plate installation knob

#### Stainless steel body

#### Mobile casters

### Meet your various needs

Fruits and vegetables can be cut





### Meet your various needs

Fruits and vegetables can be cut





Energy province electricity



Pure copper motor



Multi-function vegetable cutting



stainless steel



Quick to save time



water proof switch

#### **USE OF THE MACHINE**

THIS CHOPPER CAN CUT ALL KINDS OF VEGETABLES 、 FRUITS AND COOKED MEAT







### **QUICK SLICE**

CUT THE MELON AND FRUIT INTO PIECES TO SAVE WORRY AND EFFORT



#### Slice effect display







#### Shred effect display





#### Dice effect display











High Quality Power Engine

#### **Technical Details**

Model:- Yukti 357. Dimensions:- 82\*45\*90CM. Weight:- 70KG. Voltage:-220v 50 Mhz. slice Cutting Size:- 1-6 MM. Cube Cutting size:- 8-25mm. Strip size:- 2-6mm. Cutting Shape:- Slice, cube, strip. Material:- Stainless Steel. Capacity:- 300-400KG/H. Power:- 1.5kw. Warranty:- One Year. Shipping:- All India Free. Service:- Online.

Price:- 152000 Rs + 27360 Rs 18% Gst Total Payable 179360 Rs.





Scan To Open Link

**Read More This Machine Visit Below Link:-**

https://www.topsell.in/commercial-vegetable-dicer-slicer-cutting-machine.php

इस मशीन अधिक जानकारी के लीये नीचे के लिंक को विजिट करे

https://www.topsell.in/commercial-vegetable-di