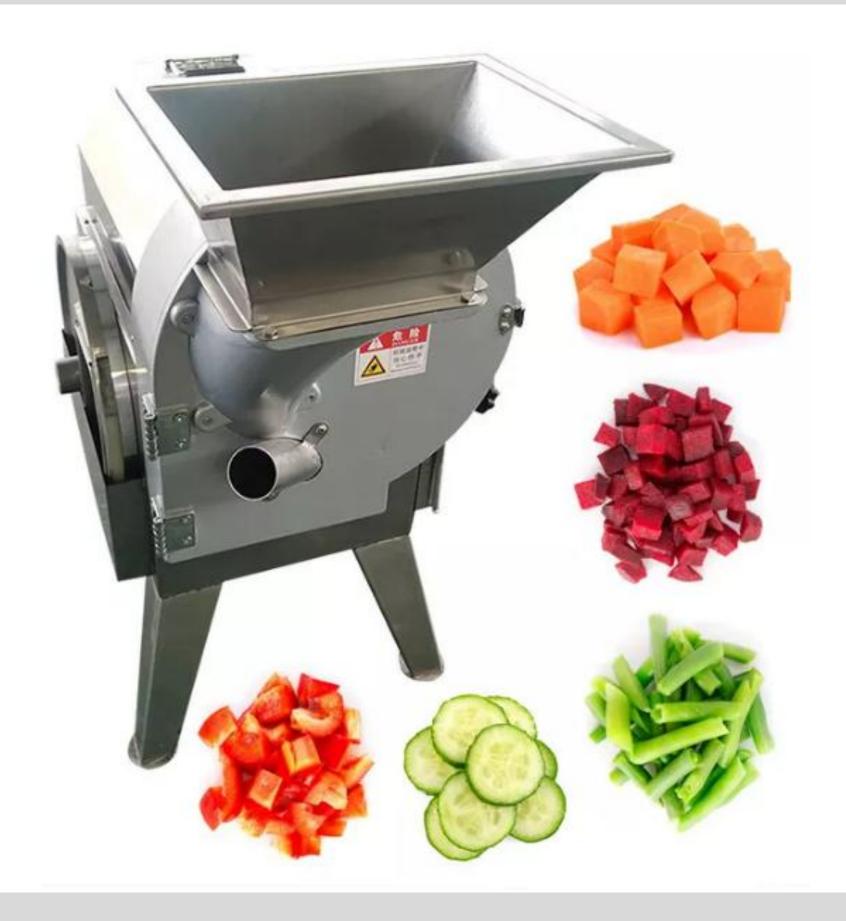

### **QUICK SLICE**

CUT THE MELON AND FRUIT INTO PIECES TO SAVE WORRY AND EFFORT

#### Slice effect display

#### Shred effect display

#### Dice effect display

High Quality Power Engine