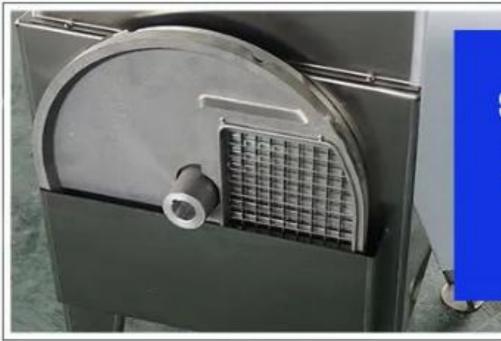

#### Stainless steel cutter head

There are three cutter heads for dicing, slicing and shredding to meet your various needs.

#### Replaceable cutter head

Change cutter head as needed.

#### Cutter head \_ cover

#### Dicing Knife plate installation knob