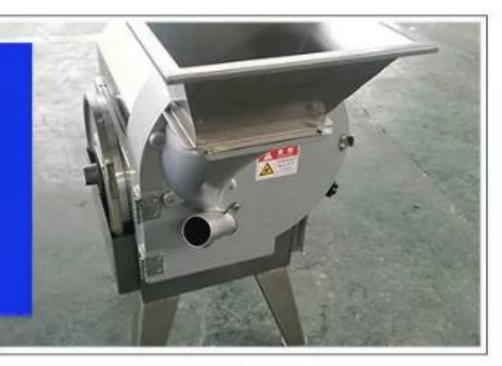

# Single head vegetable cutter

Pay more attention to appearance and connotation

Stainless steel body

Carbon steel knives

gear

Rubber conveyor belt

Cutter fence

Adjustable thickness

#### **Stainless steel body**

The thickened stainless steel body design is safe to use and easier to clean.

#### Stainless steel body