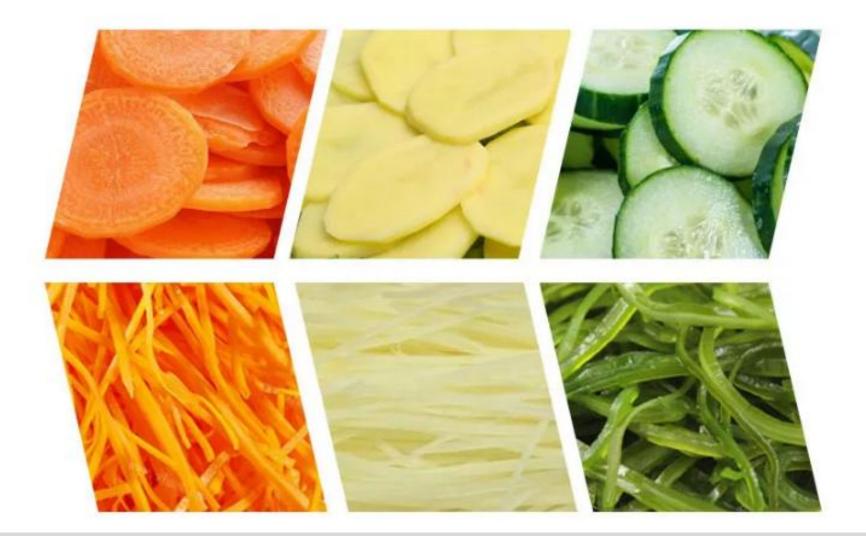

### Meet your various needs

Fruits and vegetables can be cut

### Meet your various needs

Fruits and vegetables can be cut

Energy province electricity

Pure copper motor

Multi-function vegetable cutting

stainless steel

Quick to save time

water proof switch

### **QUICK SLICE**

CUT THE MELON AND FRUIT INTO PIECES TO SAVE WORRY AND EFFORT

#### Slice effect display

#### Shred effect display