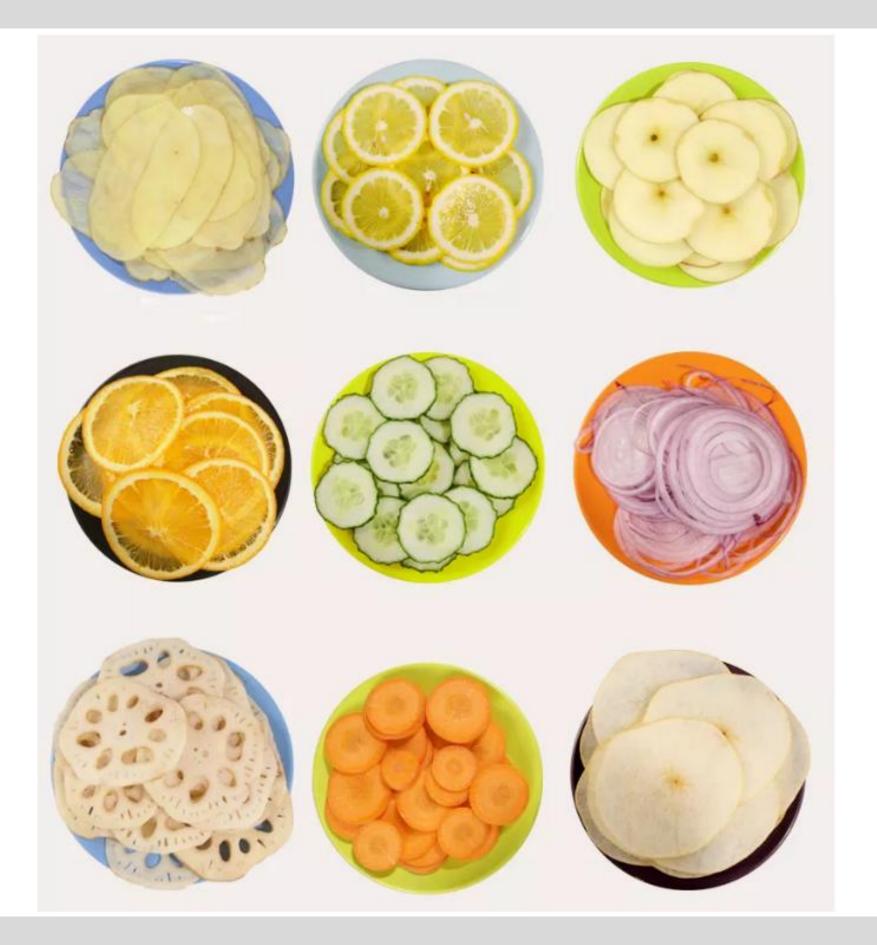

### **QUICK SLICE**

CUT THE MELON AND FRUIT INTO PIECES TO SAVE WORRY AND EFFORT

#### Slice effect display