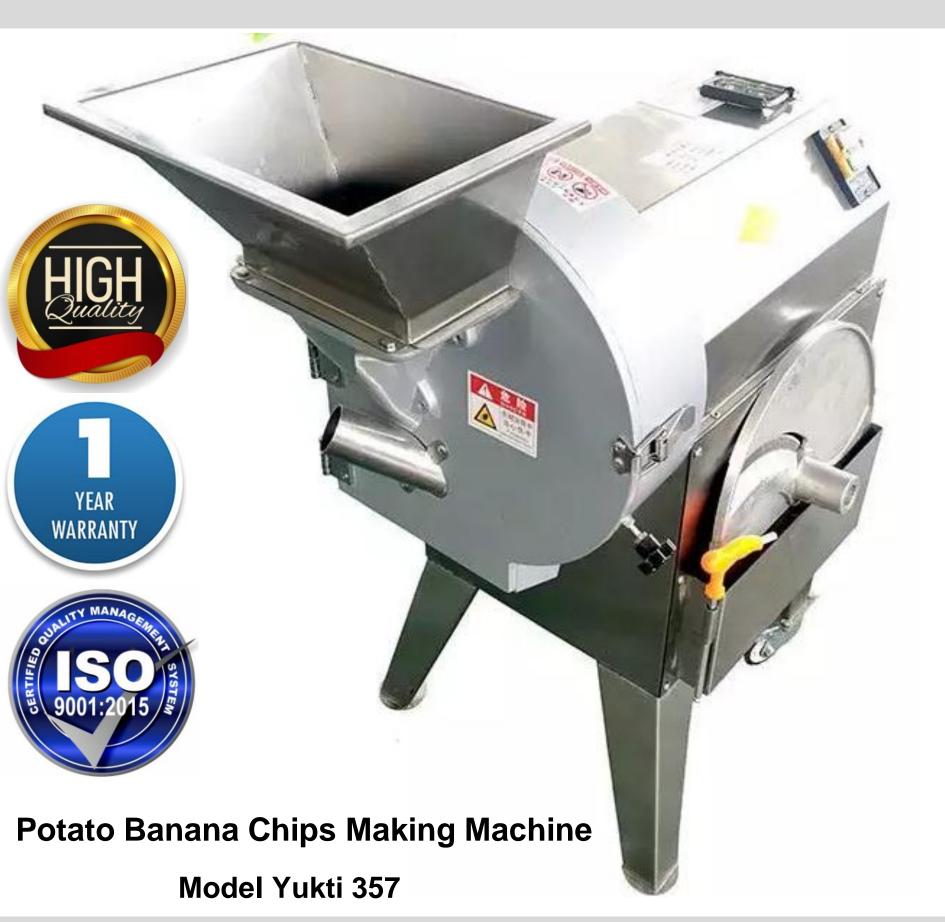

#### **Technical Details**

Model:- Yukti 357. Dimensions:- 82\*45\*90CM. Weight:- 70KG. Voltage:-220v 50 Mhz. slice Cutting Size:- 1-6 MM. Cube Cutting size:- 8-25mm. Strip size:- 2-6mm. Cutting Shape:- Slice, cube, strip. Material:- Stainless Steel. Capacity:- 300-400KG/H. Power:- 1.5kw. Warranty:- One Year. Shipping:- All India Free. Service:- Online.

Price:- 152000 Rs + 27360 Rs 18% Gst Total Payable 179360 Rs.

Scan To Open Link

**Read More This Machine Visit Below Link:-**

https://www.topsell.in/commercial-vegetable-dicer-slicer-cutting-machine.php

इस मशीन अधिक जानकारी के लीये नीचे के लिंक को विजिट करे