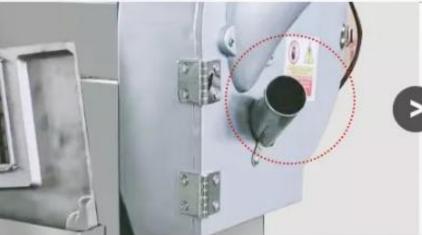

e thickness

Convenient and easy to clean





### The reason forchoosing us

Good help in the kitchen







stainless steel body

high power

Simplicity of operator





### Special alloy steel blade

Hard and sharp, durable, not easy to rust





#### Stainless steel cutter head

There are three cutter heads for dicing, slicing and shredding to meet your various needs.

#### Inlet

Enlarge and widen the feed inlet, easy to deal with all kinds of vegetables, simple operation.





#### Easy to move

Double casters and mobile handles are convenient to move and carry, and the double fixed supports are more stable.

#### **Stainless steel body**

The thickened stainless steel body design is safe to use and easier to clean.





#### Replaceable cutter head

Change cutter head as needed.





#### Small fruit and vegetable inlet

For minor diameter fruit and vegetable.

#### Cutter head storage box

To store additional cutter heads.



#### Structure display

88

### Large fruit and vegetable inlet

#### Waterproof switch

#### Cutter head \_ cover

#### Dicing Knife plate installation knob

#### Stainless steel body

#### Mobile casters

### Meet your various needs

Fruits and vegetables can be cut





### Meet your various needs

Fruits and vegetables can be cut





Energy province electricity



Pure copper motor



Multi-function vegetable cutting



stainless steel



Quick to save time



water proof switch

#### **USE OF THE MACHINE**

THIS CHOPPER CAN CUT ALL KINDS OF VEGETABLES 、 FRUITS AND COOKED MEAT







### **QUICK SLICE**

CUT THE MELON AND FRUIT INTO PIECES