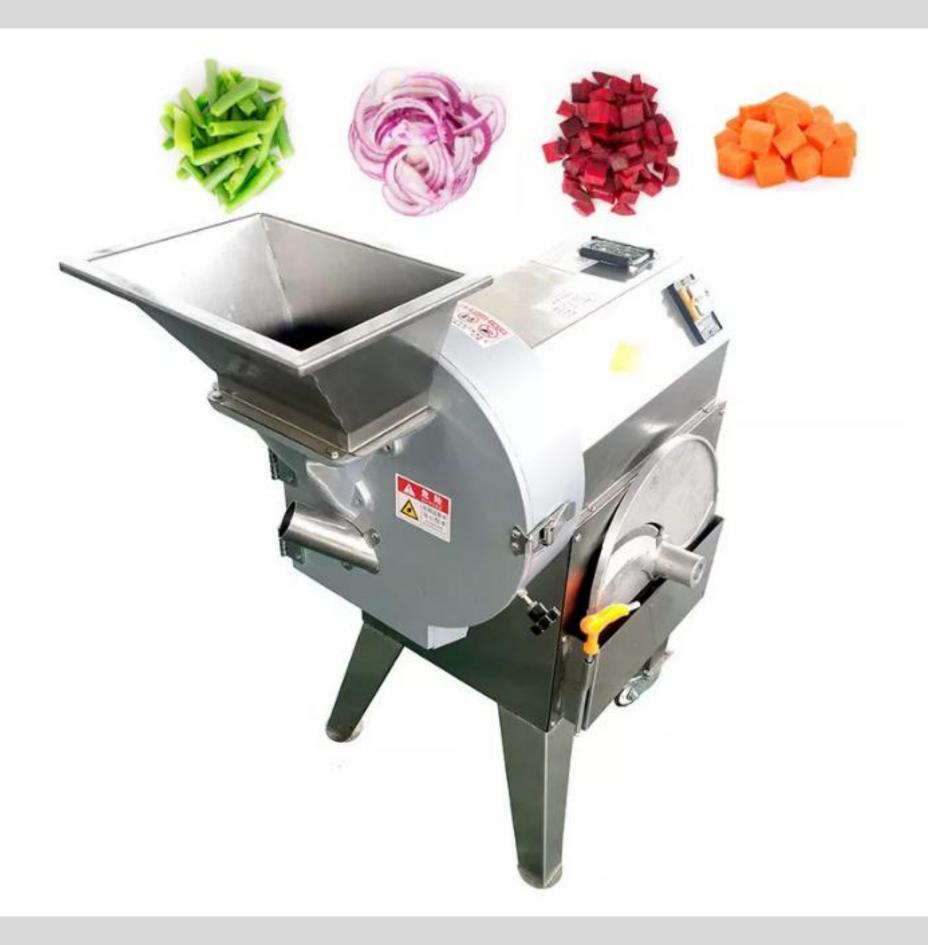

### Meet your various needs

Fruits and vegetables can be cut

### Meet your various needs

Fruits and vegetables can be cut

Energy province electricity

Pure copper motor

Multi-function vegetable cutting

stainless steel

Quick to save time

water proof switch

#### **USE OF THE MACHINE**

THIS CHOPPER CAN CUT ALL KINDS OF VEGETABLES 、 FRUITS AND COOKED MEAT