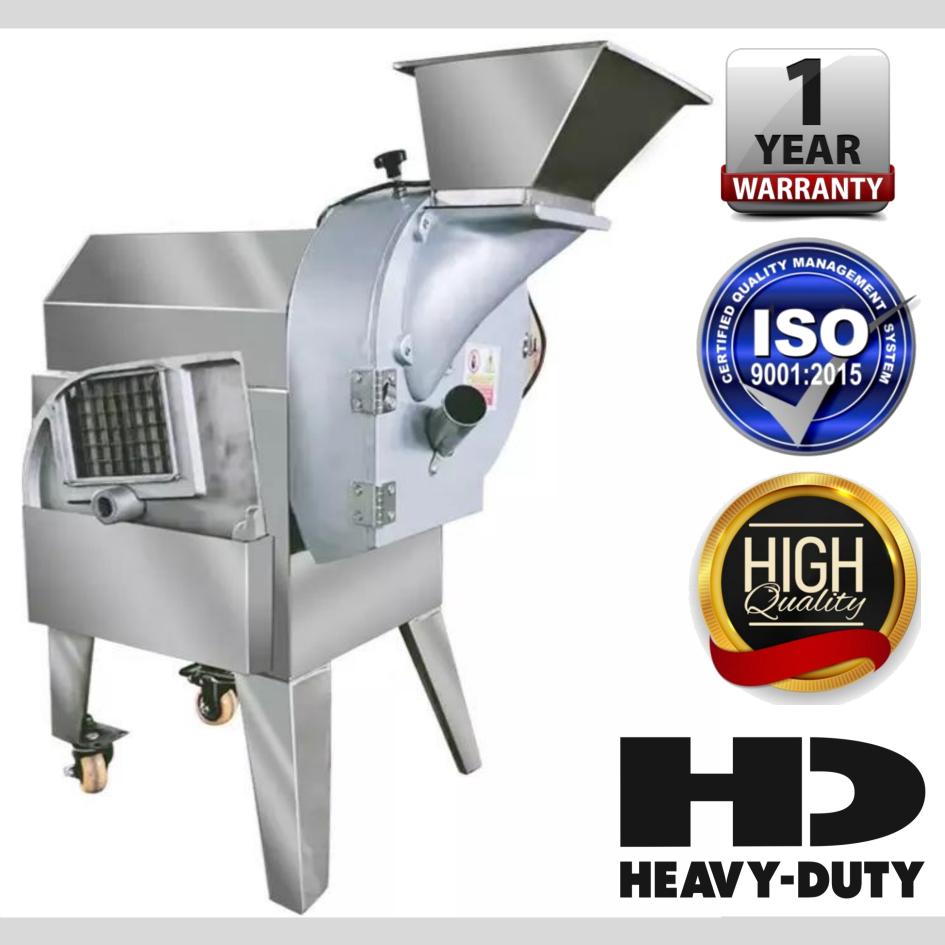

#### Easy to move

Double casters and mobile handles are convenient to move and carry, and the double fixed supports are more stable.

#### Stainless steel body

#### Mobile casters