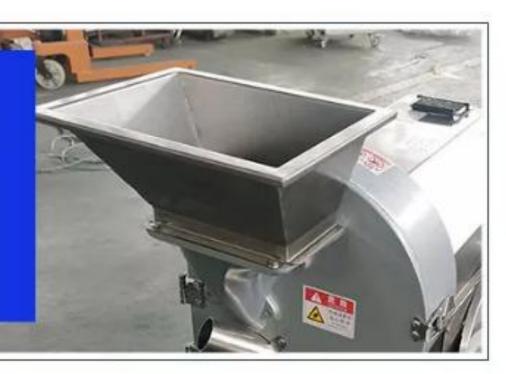

#### Inlet

Enlarge and widen the feed inlet, easy to deal with all kinds of vegetables, simple operation.

### Large fruit and vegetable inlet