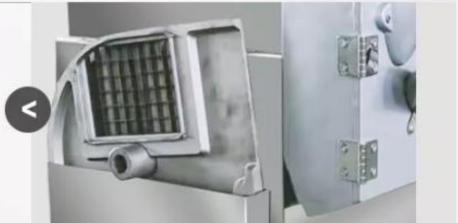

#### Structure display

88

#### Cutter head \_ cover

#### Dicing Knife plate installation knob