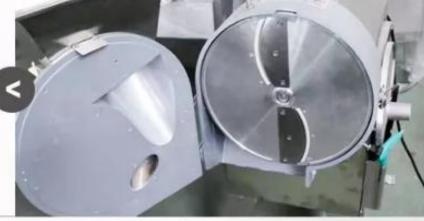

#### Stainless steel cutter head

There are three cutter heads for dicing, slicing and shredding to meet your various needs.

#### Replaceable cutter head

Change cutter head as needed.

#### Cutter head \_ cover