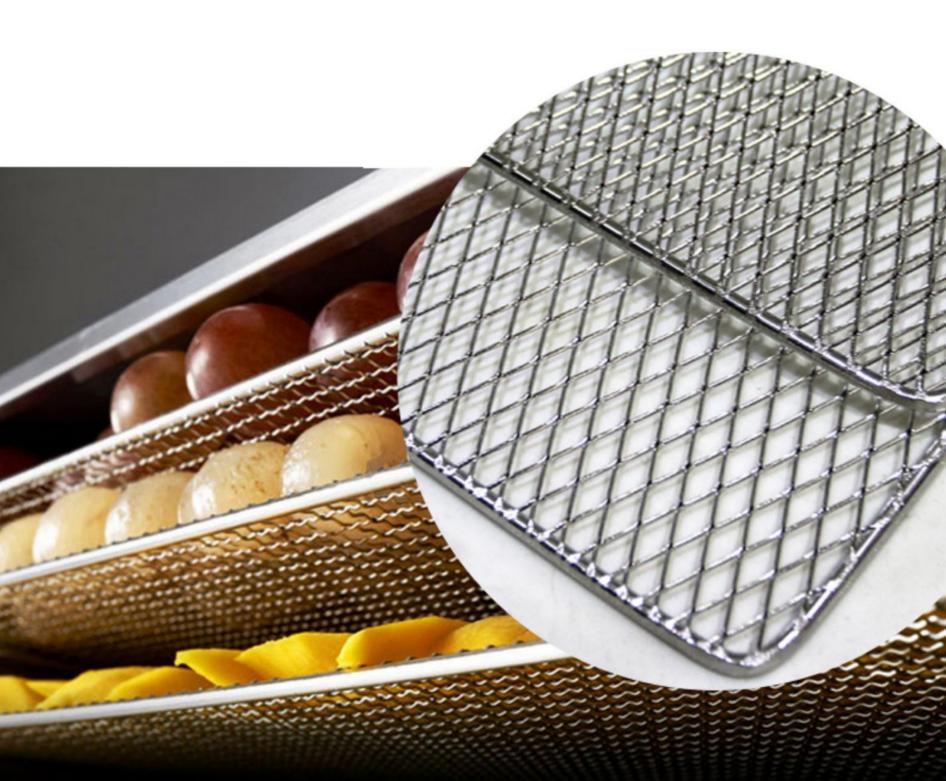

### Food Grade 304 Stainless Steel Shelf

Strong Bearing Capacity, Corrosion Resistance, Durable And Healthier

#### **Technical Details**

Model:- Yukti 499. Power:- 1200w. Capacity:- 10-12kg (Depend On Material). Tray:- 12. Time:- 0-24 Hours Adjustable. Temp. Range:- 30~90c. Method:- 360 Degree Hot Air Drying. Voltage:- 220V. Weight:- 20kg. Tray Type:- Mesh 5x5mm. Tray Size:- 40X38CM. Grid Spacing:- 35mm. Noise Level:- 55 Decibels. Control Mode:- Digital Control. Dimensions Size:- 46.5\*57\*54.8cm. Material:- Stainless Steel 201 Body And 340 Trays And Contact Part. Warranty:- 1 Year. Support:- Online. Shipping:- All India Free.