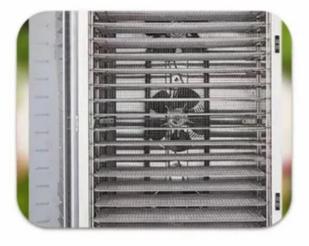

# Large Capacity Available For Commercial And Household

**Touch Screen** 

**Exhaust Vent** 

Stainless Steel

Visible Glass Window

U-Shape Heating Tube

S.S#304 Shelf

### POWERFUL HEATING ELEMENT EFFICIENCT & DURABLE