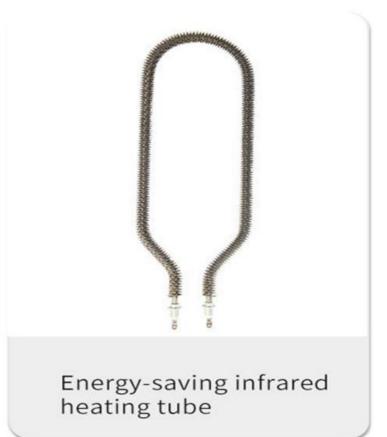

# Multipurpose Dryer Machine



Model Yukti 499 12 Tray

























## **Stainless Steel Body**

Adopt the brushed stainless steel, firm and high temperature resistance



# Large Capacity Available For Commercial And Household





**Touch Screen** 



**Exhaust Vent** 



Stainless Steel



Visible Glass Window



U-Shape Heating Tube



S.S#304 Shelf





















# 12 LAYERS LARGE CAPACITY

. . .



# 12 LAYERS LARGE CAPACITY

. . .



#### WITH LIGHT INSIDE



### 12 LAYERS - LARGE CAPACITY

**GOOD EFFECT AND HIGH EFFICIENCY** 



## SIX DISTINCIVE FEATURES





GOOD DRYING EFFECT



ANTI-STICKY SILICONE PAD



DOUBLE LYAER OUTERSHELL



WITH LED LIGHT



DIGITAL

### POWERFUL HEATING ELEMENT EFFICIENCT & DURABLE



#### Application



Chips Pet food Fish





VEGETABLES DRIED FRUIT SCENTED TEA







SPICE MEAT HERBAL MEDICINE







### **MULTIPURPOSE**

| Temperature | Timer Range | Noise Level |
|-------------|-------------|-------------|
| 30~90℃      | 0-24 hours  | 50-55dBs    |



**VEGETABLE** 



**FRUITS** 



TEA



SPICE



MEAT



HERBAL









### 70°C

DRIED APPLE

6 hours



#### 80℃

DRIED MANGO

8 hours



#### 7