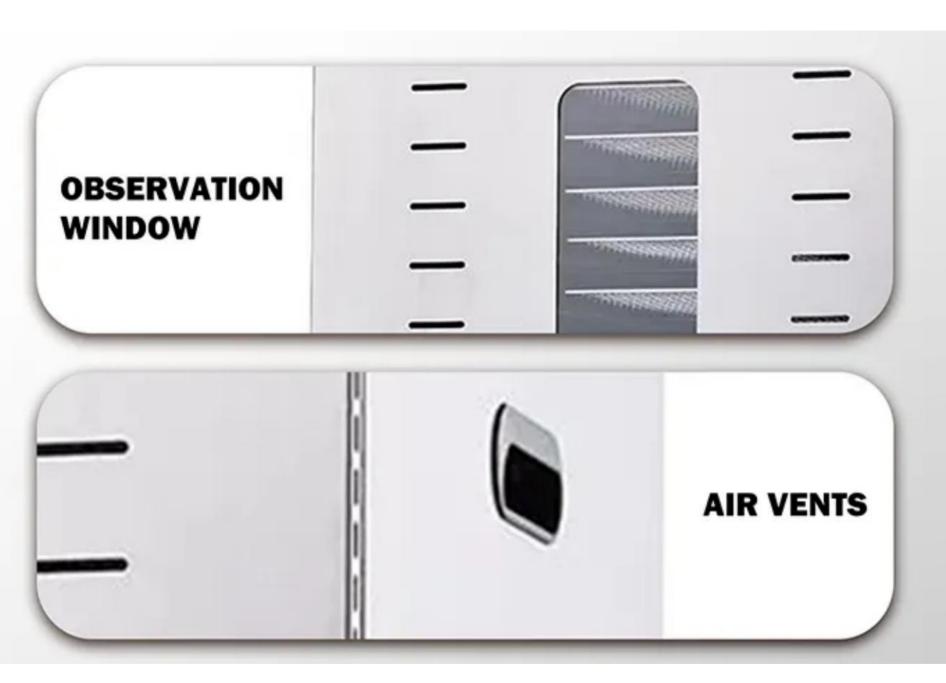

#### **OBSE RVATION WINDOWS**

Users do not have to open the window frequently during the drying process.

CAPTER STATE OF THE SECOND STATE OF SECOND STATE OF THE SECOND STA

#### AIR VENTS

Drying productivity increased

WINDS COMPRESS, 19, 803, Acres 10,014