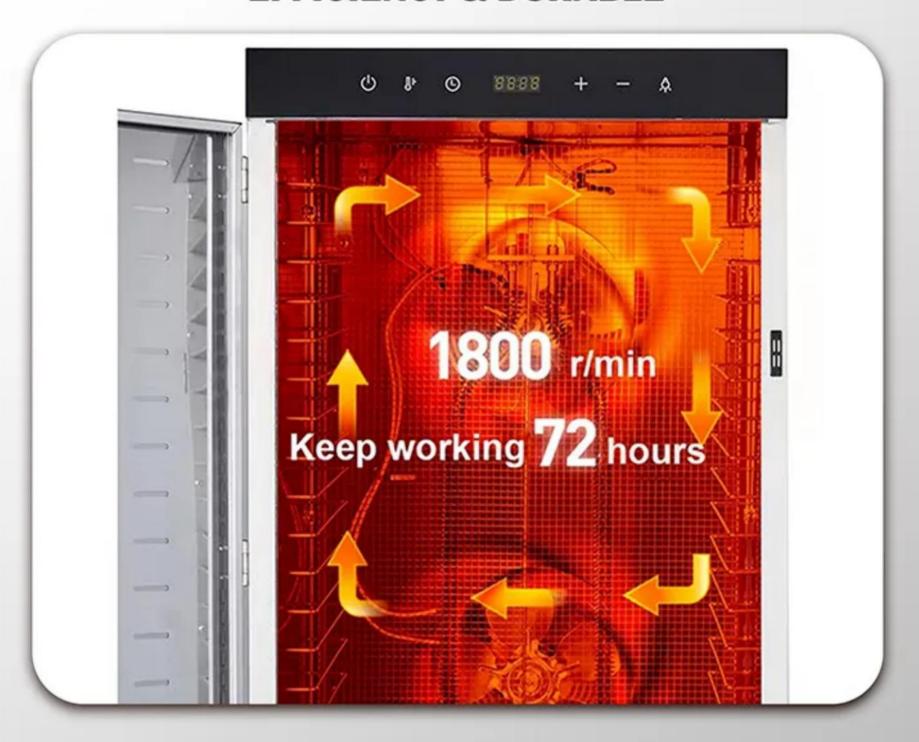

# Multipurpose Dryer Machine



Model Yukti 499 12 Tray

























## **Stainless Steel Body**

Adopt the brushed stainless steel, firm and high temperature resistance



# Large Capacity Available For Commercial And Household





**Touch Screen** 



**Exhaust Vent** 



Stainless Steel



Visible Glass Window



U-Shape Heating Tube



S.S#304 Shelf





















# 12 LAYERS LARGE CAPACITY

. . .



# 12 LAYERS LARGE CAPACITY

. . .



#### WITH LIGHT INSIDE



### 12 LAYERS - LARGE CAPACITY

**GOOD EFFECT AND HIGH EFFICIENCY** 



## SIX DISTINCIVE FEATURES





GOOD DRYING EFFECT



ANTI-STICKY SILICONE PAD



DOUBLE LYAER OUTERSHELL



WITH LED LIGHT



DIGITAL

### POWERFUL HEATING ELEMENT EFFICIENCT & DURABLE



#### Application



Chips Pet food Fish





VEGETABLES DRIED FRUIT SCENTED TEA







SPICE MEAT HERBAL MEDICINE







### **MULTIPURPOSE**

| Temperature | Timer Range | Noise Level |
|-------------|-------------|-------------|
| 30~90℃      | 0-24 hours  | 50-55dBs    |



**VEGETABLE** 



**FRUITS** 



TEA



SPICE



MEAT



HERBAL









### 70°C

DRIED APPLE

6 hours



#### 80℃

DRIED MANGO

8 hours



#### 70°C

DRIED GRAPEFRUIT

8 hours



#### 70°C

DRIED ORANGE

8 hours



#### 90°C

SOLUBLE BEANS

2 hours



#### 80°C

CHICKEN BREAST JERKY

8 hours



#### 80°C

SAUSAGE

24 hours



### 90°C

NORI SANDWICH

1 hours



**LARGE CAPACITY** 



**GOOD DRYING EFFECT** 



OBSERVABLE AND QUICKER PROCESS



**FULL STAINLESS STEEL** 



**DIGITAL CONTROL PANEL** 



360° EFFICI