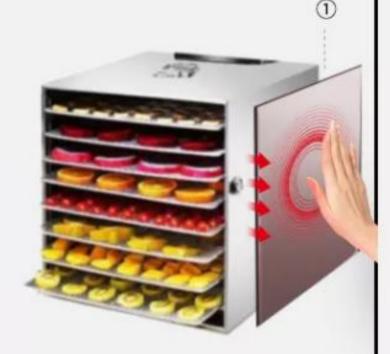

# Large Capacity Available For Commercial And Household

**Touch Screen** 

**Exhaust Vent** 

Stainless Steel

Visible Glass Window

U-Shape Heating Tube

S.S#304 Shelf

#### **OBSE RVATION WINDOWS**

Users do not have to open the window frequently during the drying process.

CAPTER STATE OF THE SECOND STATE OF SECOND STATE OF THE SECOND STA

#### AIR VENTS

Drying productivity increased

WINDS COMPRESS, 19, 803, Acres 10,014