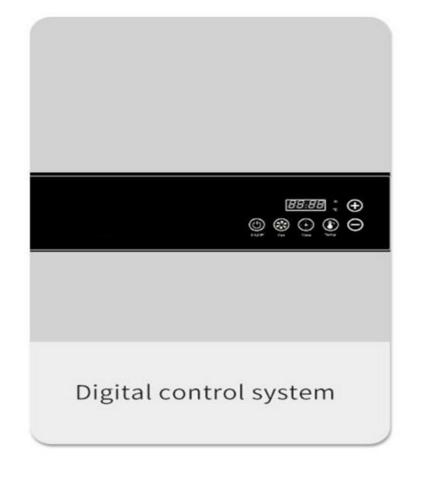

## PRECISE DIGITAL PANEL

. . .

① Set Time

(2)

Set Temperature

- ✓ BETTER DRYING PERFORMANCE
- ✓ DOUBLE LAYER OUTERSHELL
- HEAT PROTECTION

# Accurate digital control

The accurate digital control for temperature and time, makes sure the excellent flavour.