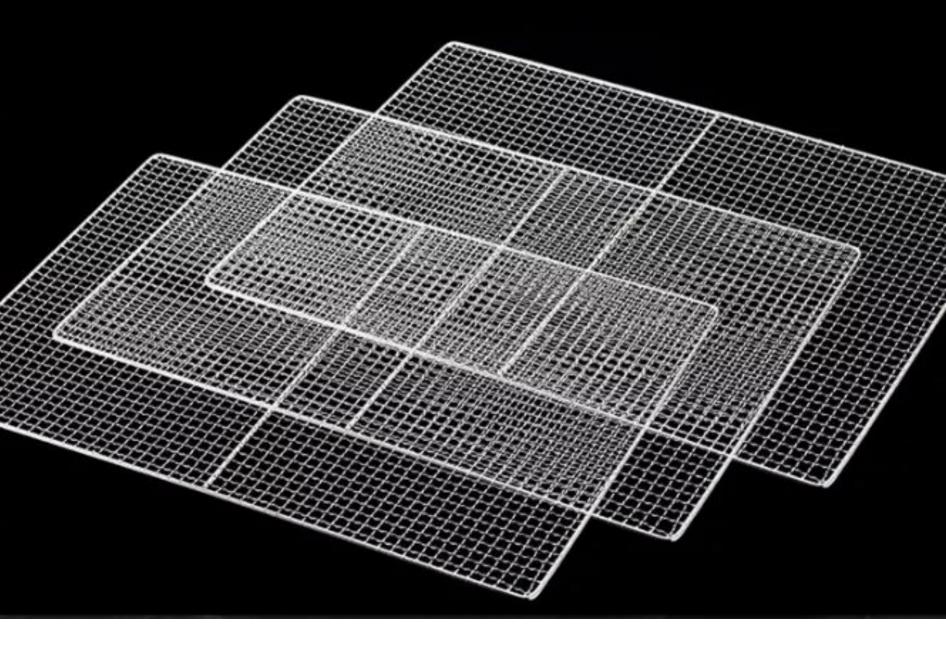

### Food Grade 304 Stainless Steel Shelf

Strong Bearing Capacity, Corrosion Resistance, Durable And Healthier

#### **Technical Details**

Model:- Yukti 499. Power:- 1200w. Capacity:- 10-12kg (Depend On Material). Tray:- 12. Time:- 0-24 Hours Adjustable. Temp. Range:- 30~90c. Method:- 360 Degree Hot Air Drying. Voltage:- 220V. Weight:- 20kg. Tray Type:- Mesh 5x5mm. Tray Size:- 40X38CM. Grid Spacing:- 35mm. Noise Level:- 55 Decibels. Control Mode:- Digital Control. Dimensions Size:- 46.5\*57\*54.8cm. Material:- Stainless Steel 201 Body And 340 Trays And Contact Part. Warranty:- 1 Year. Support:- Online. Shipping:- All India Free.