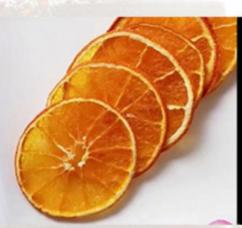

CAPACITY

. . .



# 12 LAYERS LARGE CAPACITY

. . .



#### WITH LIGHT INSIDE



### 12 LAYERS - LARGE CAPACITY

**GOOD EFFECT AND HIGH EFFICIENCY** 



## SIX DISTINCIVE FEATURES





GOOD DRYING EFFECT



ANTI-STICKY SILICONE PAD



DOUBLE LYAER OUTERSHELL



WITH LED LIGHT



DIGITAL

### POWERFUL HEATING ELEMENT EFFICIENCT & DURABLE



#### Application



Chips Pet food Fish





VEGETABLES DRIED FRUIT SCENTED TEA







SPICE MEAT HERBAL MEDICINE







### **MULTIPURPOSE**

| Temperature | Timer Range | Noise Level |
|-------------|-------------|-------------|
| 30~90℃      | 0-24 hours  | 50-55dBs    |



**VEGETABLE** 



**FRUITS** 



TEA



SPICE



MEAT



HERBAL









### 70°C

DRIED APPLE

6 hours



#### 80℃

DRIED MANGO

8 hours



#### 70°C

DRIED GRAPEFRUIT

8 hours



#### 70°C

DRIED ORANGE

8 hours



#### 90°C

SOLUBLE BEANS

2 hours



#### 80°C

CHICKEN BREAST JERKY

8 hours



#### 80°C

SAUSAGE

24 hours



### 90°C

NORI SANDWICH

1 hours



**LARGE CAPACITY** 



**GOOD DRYING EFFECT** 



OBSERVABLE AND QUICKER PROCESS



**FULL STAINLESS STEEL** 



**DIGITAL CONTROL PANEL** 



360° EFFICIENT DRYING













### Food Grade 304 Stainless Steel Shelf

Strong Bearing Capacity, Corrosion Resistance, Durable And Healthier



## **FEATURES**









304

FOOD GRADE MATERIAL



## SIX DISTINCIVE FEATURES

• • •



DOUBLE LYAER
OUTERSHELL



GOOD DRYING

EFFECT



PRECISE DIGITAL PANEL



WITH LED LIGHT



LARGE CAPACITY



ANTI-STICKY SILICONE PAD

# STAINLESS STEEL





### CORE INTELLIGENT CHIP

#### SMARTER AND MORE EFFICIENT

. . .



AD