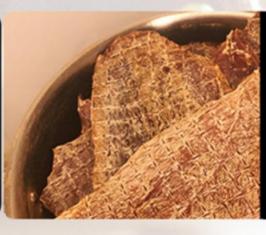

NSIDE



### 12 LAYERS - LARGE CAPACITY

**GOOD EFFECT AND HIGH EFFICIENCY** 



## SIX DISTINCIVE FEATURES





GOOD DRYING EFFECT



ANTI-STICKY SILICONE PAD



DOUBLE LYAER OUTERSHELL



WITH LED LIGHT



DIGITAL

### POWERFUL HEATING ELEMENT EFFICIENCT & DURABLE



#### Application



Chips Pet food Fish





VEGETABLES DRIED FRUIT SCENTED TEA







SPICE MEAT HERBAL MEDICINE







### **MULTIPURPOSE**

| Temperature | Timer Range | Noise Level |
|-------------|-------------|-------------|
| 30~90℃      | 0-24 hours  | 50-55dBs    |



**VEGETABLE** 



**FRUITS** 



TEA



SPICE



MEAT



HERBAL









### 70°C

DRIED APPLE

6 hours



#### 80℃

DRIED MANGO

8 hours



#### 70°C

DRIED GRAPEFRUIT

8 hours



#### 70°C

DRIED ORANGE

8 hours



#### 90°C

SOLUBLE BEANS

2 hours



#### 80°C

CHICKEN BREAST JERKY

8 hours



#### 80°C

SAUSAGE

24 hours



### 90°C

NORI SANDWICH

1 hours



**LARGE CAPACITY** 



**GOOD DRYING EFFECT** 



OBSERVABLE AND QUICKER PROCESS



**FULL STAINLESS STEEL** 



**DIGITAL CONTROL PANEL** 



360° EFFICIENT DRYING













### Food Grade 304 Stainless Steel Shelf

Strong Bearing Capacity, Corrosion Resistance, Durable And Healthier



## **FEATURES**









304

FOOD GRADE MATERIAL



## SIX DISTINCIVE FEATURES

• • •



DOUBLE LYAER
OUTERSHELL



GOOD DRYING

EFFECT



PRECISE DIGITAL PANEL



WITH LED LIGHT



LARGE CAPACITY



ANTI-STICKY SILICONE PAD

# STAINLESS STEEL





### CORE INTELLIGENT CHIP

#### SMARTER AND MORE EFFICIENT

. . .



ADJUSTBALE TIME RANGING FROM 30 MINUTES - 24 HOURS



ADJUSTBALE TEMPERATUR