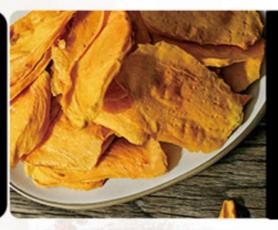

hape Heating Tube



S.S#304 Shelf





















# 12 LAYERS LARGE CAPACITY

. . .



# 12 LAYERS LARGE CAPACITY

. . .



#### WITH LIGHT INSIDE



### 12 LAYERS - LARGE CAPACITY

**GOOD EFFECT AND HIGH EFFICIENCY** 



## SIX DISTINCIVE FEATURES





GOOD DRYING EFFECT



ANTI-STICKY SILICONE PAD



DOUBLE LYAER OUTERSHELL



WITH LED LIGHT



DIGITAL

### POWERFUL HEATING ELEMENT EFFICIENCT & DURABLE



#### Application



Chips Pet food Fish





VEGETABLES DRIED FRUIT SCENTED TEA







SPICE MEAT HERBAL MEDICINE







### **MULTIPURPOSE**

| Temperature | Timer Range | Noise Level |
|-------------|-------------|-------------|
| 30~90℃      | 0-24 hours  | 50-55dBs    |



**VEGETABLE** 



**FRUITS** 



TEA



SPICE



MEAT



HERBAL









### 70°C

DRIED APPLE

6 hours



#### 80℃

DRIED MANGO

8 hours



#### 70°C

DRIED GRAPEFRUIT

8 hours



#### 70°C

DRIED ORANGE

8 hours



#### 90°C

SOLUBLE BEANS

2 hours



#### 80°C

CHICKEN BREAST JERKY

8 hours



#### 80°C

SAUSAGE

24 hours



### 90°C

NORI SANDWICH

1 hours



**LARGE CAPACITY** 



**GOOD DRYING EFFECT** 



OBSERVABLE AND QUICKER PROCESS



**FULL STAINLESS STEEL** 



**DIGITAL CONTROL PANEL** 



360° EFFICIENT DRYING













### Food Grade 304 Stainless Steel Shelf

Strong Bearing Capacity, Corrosion Resistance, Durable And Healthier



## **FEATURES**









304

FOOD GRADE MATERIAL



## SIX DISTINCIVE FEATURES

• • •



DOUBLE LYAER
OUTERSHELL



GOOD DRYING

EFFECT



PRECISE DIGITAL PANEL



WITH LED LIGHT



LARGE CAPACITY



ANTI-STICKY SILICONE PAD

# STAINLESS STEEL