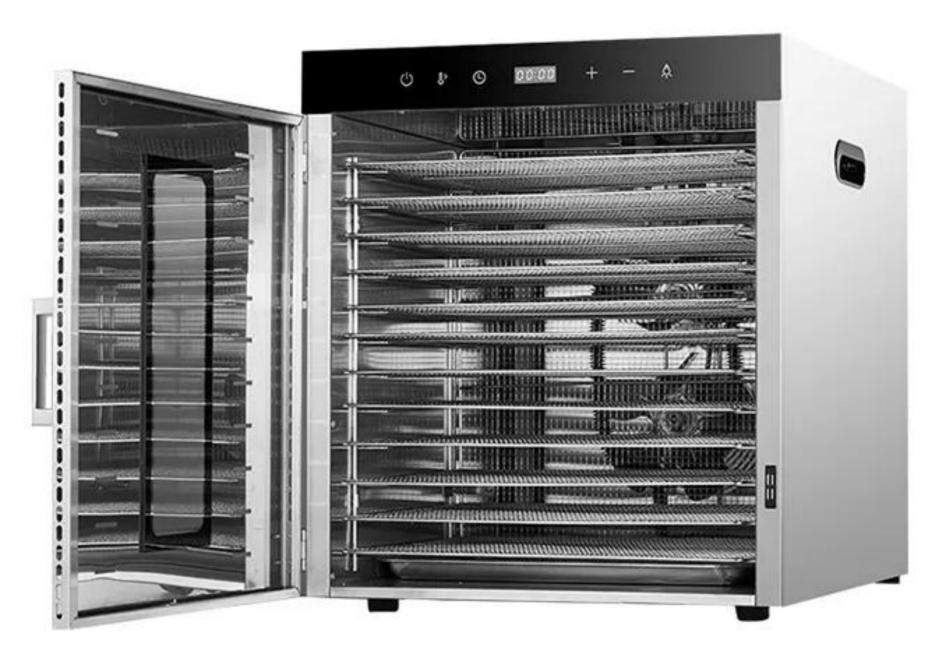

# Large Capacity Available For Commercial And Household

**Touch Screen** 

**Exhaust Vent** 

Stainless Steel

Visible Glass Window

U-Shape Heating Tube

S.S#304 Shelf

# 12 LAYERS LARGE CAPACITY

. . .

### 12 LAYERS - LARGE CAPACITY

**GOOD EFFECT AND HIGH EFFICIENCY** 

### Food Grade 304 Stainless Steel Shelf

Strong Bearing Capacity, Corrosion Resistance, Durable And Healthier