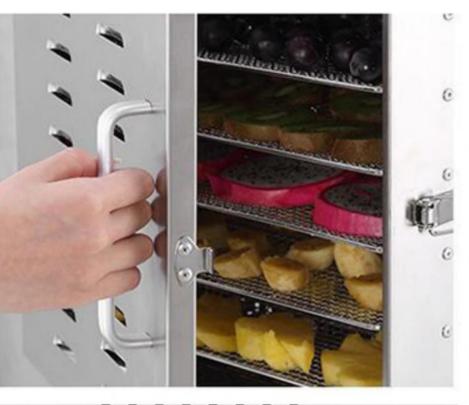

# Large Capacity Available For Commercial And Household

**Touch Screen** 

**Exhaust Vent** 

Stainless Steel

Visible Glass Window

U-Shape Heating Tube

S.S#304 Shelf

# 12 LAYERS LARGE CAPACITY

. . .

### 12 LAYERS - LARGE CAPACITY

**GOOD EFFECT AND HIGH EFFICIENCY** 

#### Application

Chips Pet food Fish

VEGETABLES DRIED FRUIT SCENTED TEA

SPICE MEAT HERBAL MEDICINE