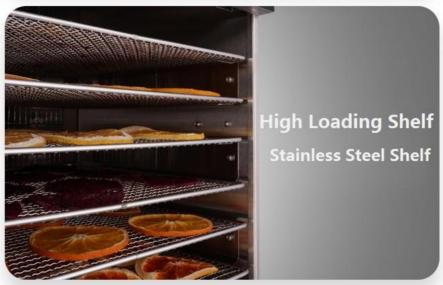

# Large Capacity Available For Commercial And Household

**Touch Screen** 

**Exhaust Vent** 

Stainless Steel

Visible Glass Window

U-Shape Heating Tube

S.S#304 Shelf

### Food Grade 304 Stainless Steel Shelf

Strong Bearing Capacity, Corrosion Resistance, Durable And Healthier

### 12 LAYERS - LARGE CAPACITY

**GOOD EFFECT AND HIGH EFFICIENCY** 