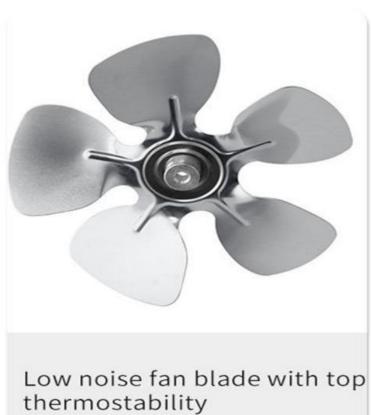

# Multipurpose Dryer Machine



Model Yukti 499 12 Tray

























## **Stainless Steel Body**

Adopt the brushed stainless steel, firm and high temperature resistance



# Large Capacity Available For Commercial And Household





**Touch Screen** 



**Exhaust Vent** 



Stainless Steel



Visible Glass Window



U-Shape Heating Tube



S.S#304 Shelf





















# 12 LAYERS LARGE CAPACITY

. . .



# 12 LAYERS LARGE CAPACITY

. . .



#### WITH LIGHT INSIDE



### 12 LAYERS - LARGE CAPACITY

**GOOD EFFECT AND HIGH EFFICIENCY** 



## SIX DISTINCIVE FEATURES





GOOD DRYING EFFECT



ANTI-STICKY SILICONE PAD



DOUBLE LYAER OUTERSHELL



WITH LED LIGHT



DIGITAL

### POWERFUL HEATING ELEMENT EFFICIENCT & DURABLE



#### Application



Chips Pet food Fish





VEGETABLES DRIED FRUIT SCENTED TEA







SPICE MEAT HERBAL MEDICINE







### **MULTIPURPOSE**

| Temperature | Timer Range | Noise Level |
|-------------|-------------|-------------|
| 30~90℃      | 0-24 hours  | 50-55dBs    |



**VEGETABLE** 



**FRUITS** 



TEA



SPICE



MEAT



HERBAL









### 70°C

DRIED APPLE

6 hours



#### 80℃

DRIED MANGO

8 hours



####