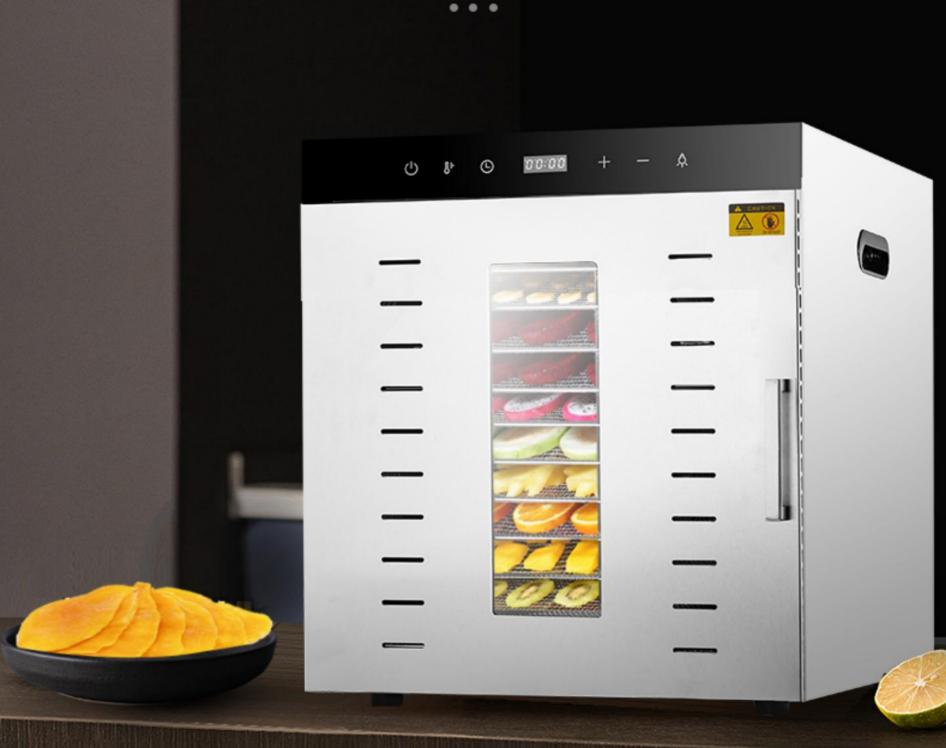

# Multipurpose Dryer Machine

Model Yukti 499 12 Tray

# Large Capacity Available For Commercial And Household

**Touch Screen** 

**Exhaust Vent** 

Stainless Steel

Visible Glass Window

U-Shape Heating Tube

S.S#304 Shelf

# 12 LAYERS LARGE CAPACITY

. . .

### 12 LAYERS - LARGE CAPACITY

**GOOD EFFECT AND HIGH EFFICIENCY** 