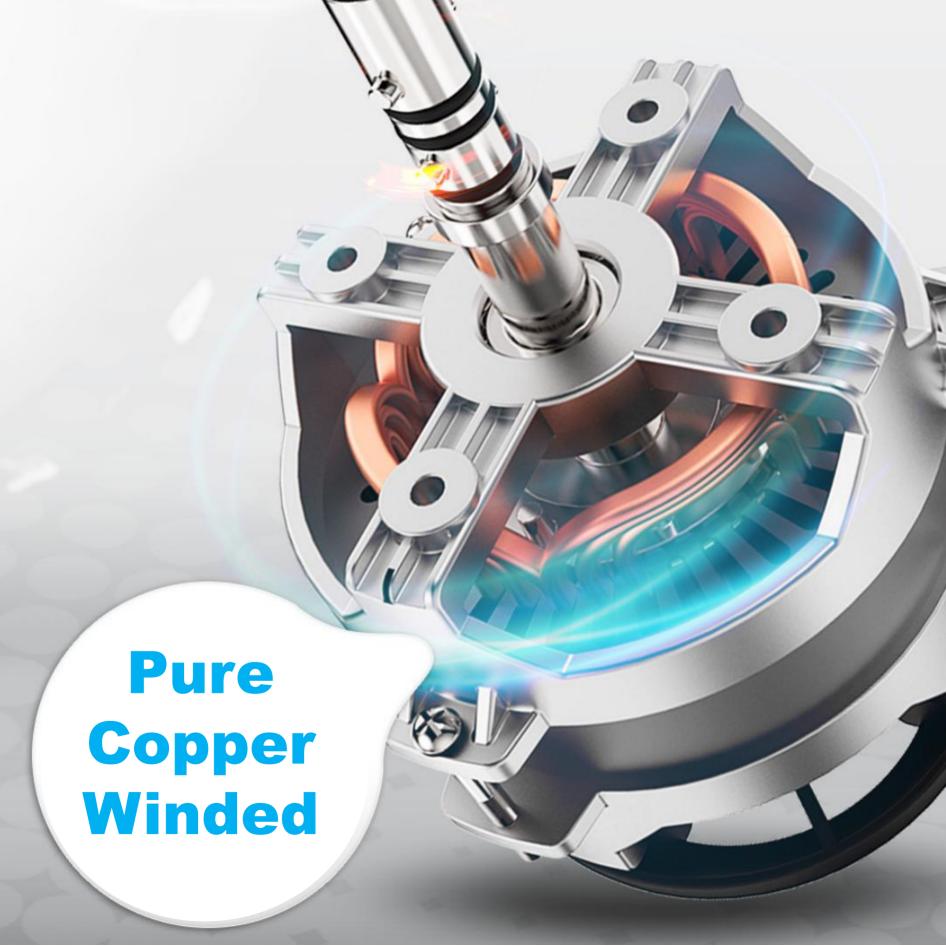

### POWERFUL HEATING ELEMENT EFFICIENCT & DURABLE

### CORE INTELLIGENT CHIP

#### SMARTER AND MORE EFFICIENT

. . .

ADJUSTBALE TIME RANGING FROM 30 MINUTES - 24 HOURS

ADJUSTBALE TEMPERATURE RANGING FROM 30°C-85°C