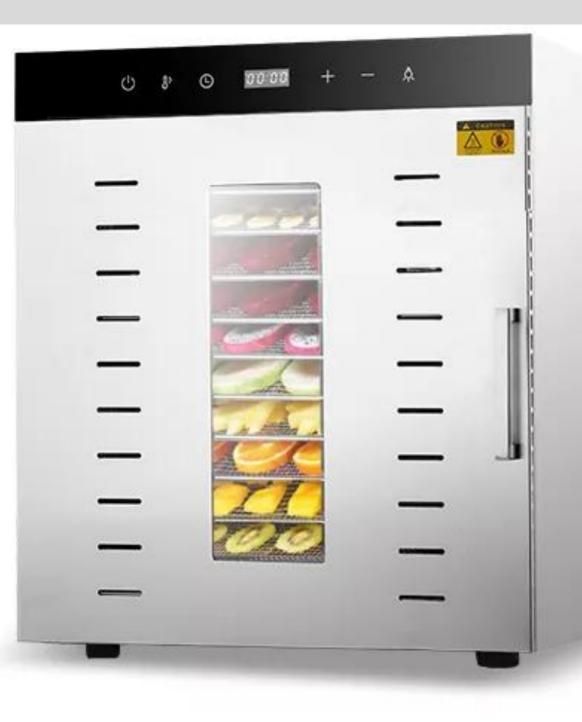

# Multipurpose Dryer Machine

Model Yukti 499 12 Tray

## **Stainless Steel Body**

Adopt the brushed stainless steel, firm and high temperature resistance

# Large Capacity Available For Commercial And Household

**Touch Screen** 

**Exhaust Vent** 

Stainless Steel

Visible Glass Window

U-Shape Heating Tube

S.S#304 Shelf

# 12 LAYERS LARGE CAPACITY

. . .

#### WITH LIGHT INSIDE

### 12 LAYERS - LARGE CAPACITY

**GOOD EFFECT AND HIGH EFFICIENCY** 

### Food Grade 304 Stainless Steel Shelf

Strong Bearing Capacity, Corrosion Resistance, Durable And Healthier

# STAINLESS STEEL

#### **Technical Details**

Model:- Yukti 499. Power:- 1200w. Capacity:- 10-12kg (Depend On Material). Tray:- 12. Time:- 0-24 Hours Adjustable. Temp. Range:- 30~90c. Method:- 360 Degree Hot Air Drying. Voltage:- 220V. Weight:- 20kg. Tray Type:- Mesh 5x5mm. Tray Size:- 40X38CM. Grid Spacing:- 35mm. Noise Level:- 55 Decibels. Control Mode:- Digital Control. Dimensions Size:- 46.5\*57\*54.8cm. Material:- Stainless Steel 201 Body And 340 Trays And Contact Part. Warranty:- 1 Year. Support:- Online. Shipping:- All India Free.