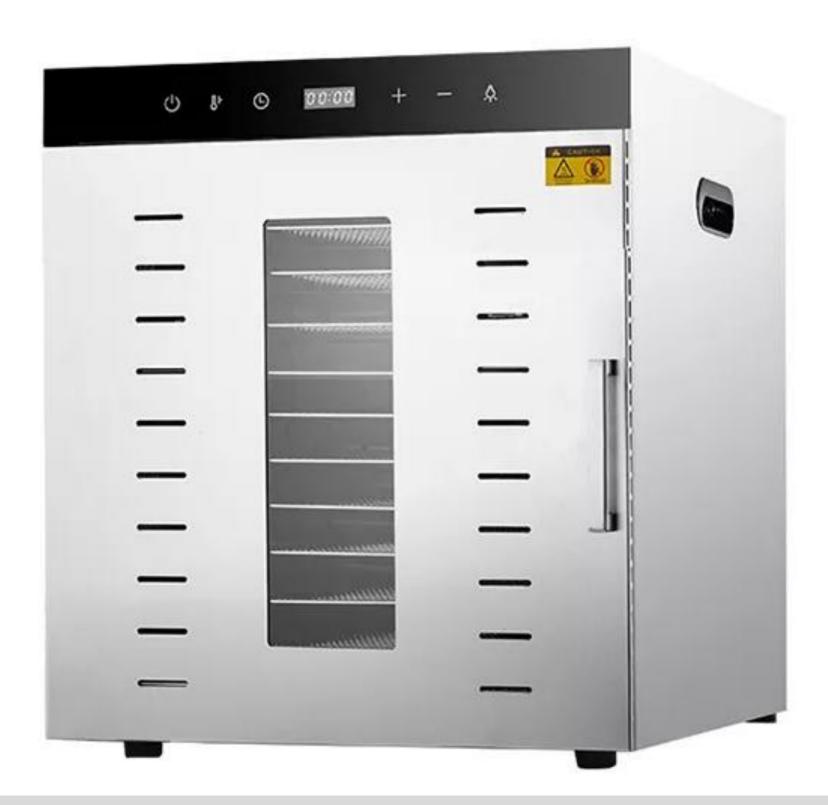

# Multipurpose Dryer Machine

Model Yukti 499 12 Tray

## **Stainless Steel Body**

Adopt the brushed stainless steel, firm and high temperature resistance

# Large Capacity Available For Commercial And Household

**Touch Screen** 

**Exhaust Vent** 

Stainless Steel

Visible Glass Window

U-Shape Heating Tube

S.S#304 Shelf

# 12 LAYERS LARGE CAPACITY

. . .

### 12 LAYERS - LARGE CAPACITY

**GOOD EFFECT AND HIGH EFFICIENCY** 

#### **Technical Details**

Model:- Yukti 499. Power:- 1200w. Capacity:- 10-12kg (Depend On Material). Tray:- 12. Time:- 0-24 Hours Adjustable. Temp. Range:- 30~90c. Method:- 360 Degree Hot Air Drying. Voltage:- 220V. Weight:- 20kg. Tray Type:- Mesh 5x5mm. Tray Size:- 40X38CM. Grid Spacing:- 35mm. Noise Level:- 55 Decibels. Control Mode:- Digital Control. Dimensions Size:- 46.5\*57\*54.8cm. Material:- Stainless Steel 201 Body And 340 Trays And Contact Part. Warranty:- 1 Year. Support:- Online. Shipping:- All India Free.