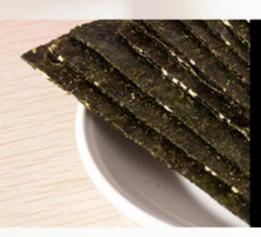

### 90°C

NORI SANDWICH

1 hours

**LARGE CAPACITY** 

**GOOD DRYING EFFECT** 

OBSERVABLE AND QUICKER PROCESS

**FULL STAINLESS STEEL** 

**DIGITAL CONTROL PANEL** 