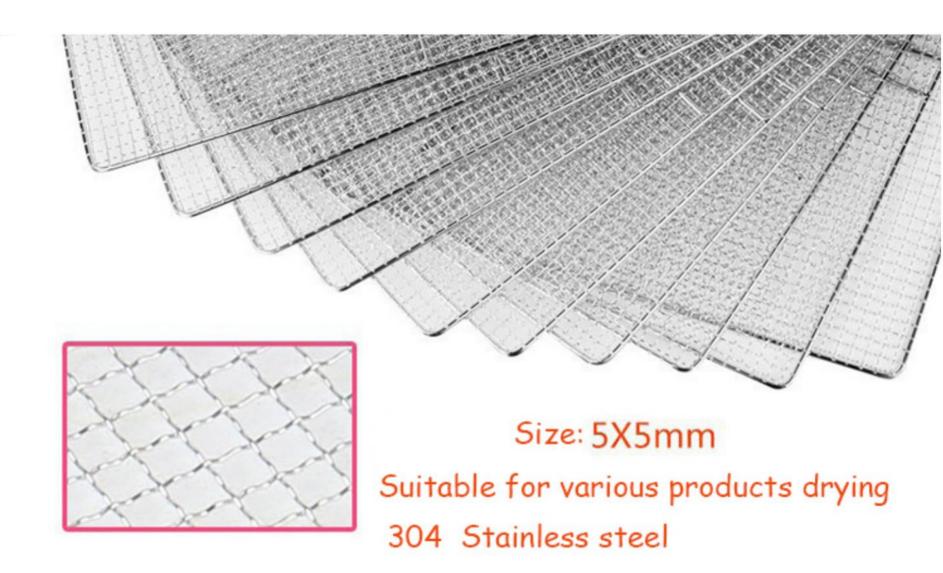

#### **Technical Details**

Model:- Yukti 499. Power:- 1200w. Capacity:- 10-12kg (Depend On Material). Tray:- 12. Time:- 0-24 Hours Adjustable. Temp. Range:- 30~90c. Method:- 360 Degree Hot Air Drying. Voltage:- 220V. Weight:- 20kg. Tray Type:- Mesh 5x5mm. Tray Size:- 40X38CM. Grid Spacing:- 35mm. Noise Level:- 55 Decibels. Control Mode:- Digital Control. Dimensions Size:- 46.5\*57\*54.8cm. Material:- Stainless Steel 201 Body And 340 Trays And Contact Part. Warranty:- 1 Year. Support:- Online. Shipping:- All India Free.