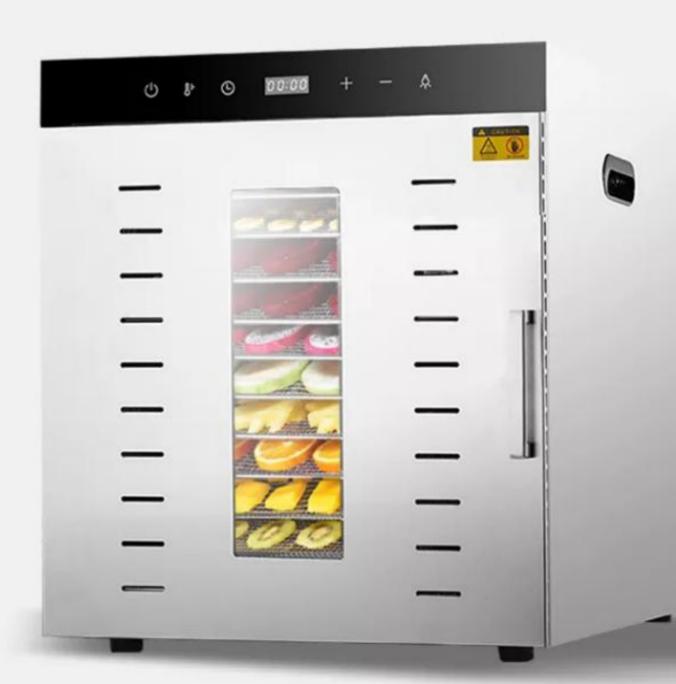

# 12 LAYERS LARGE CAPACITY

. . .

### 12 LAYERS - LARGE CAPACITY

**GOOD EFFECT AND HIGH EFFICIENCY** 