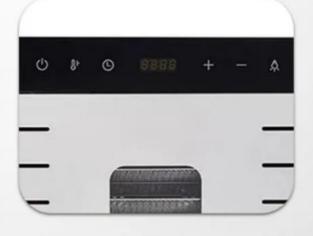

## PRECISE DIGITAL PANEL

. . .

① Set Time

(2)

Set Temperature

- ✓ BETTER DRYING PERFORMANCE
- ✓ DOUBLE LAYER OUTERSHELL
- HEAT PROTECTION

# Accurate digital control

The accurate digital control for temperature and time, makes sure the excellent flavour.