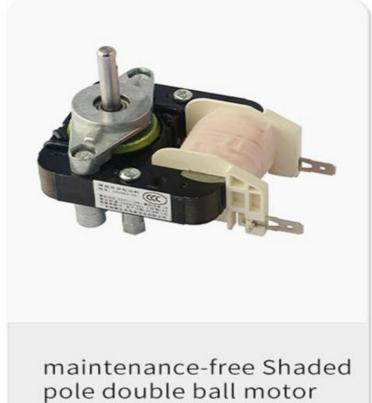

# Multipurpose Dryer Machine



Model Yukti 499 12 Tray

























## **Stainless Steel Body**

Adopt the brushed stainless steel, firm and high temperature resistance



# Large Capacity Available For Commercial And Household





**Touch Screen** 



**Exhaust Vent** 



Stainless Steel



Visible Glass Window



U-Shape Heating Tube



S.S#304 Shelf





















# 12 LAYERS LARGE CAPACITY

. . .



# 12 LAYERS LARGE CAPACITY

. . .



#### WITH LIGHT INSIDE



### 12 LAYERS - LARGE CAPACITY

**GOOD EFFECT AND HIGH EFFICIENCY** 



## SIX DISTINCIVE FEATURES





GOOD DRYING EFFECT



ANTI-STICKY SILICONE PAD



DOUBLE LYAER OUTERSHELL



WITH LED LIGHT



DIGITAL

### POWERFUL HEATING ELEMENT EFFICIENCT & DURABLE



#### Application



Chips Pet food Fish





VEGETABLES DRIED FRUIT SCENTED TEA







SPICE MEAT HERBAL MEDICINE







### **MULTIPURPOSE**

| Temperature | Timer Range | Noise Level |
|-------------|-------------|-------------|
| 30~90℃      | 0-24 hours  | 50-55dBs    |



**VEGETABLE** 



**FRUITS** 



TEA



SPICE



MEAT



HERBAL









### 70°C

DRIED APPLE

6 hours



#### 80℃

DRIED MANGO

8 hours



##