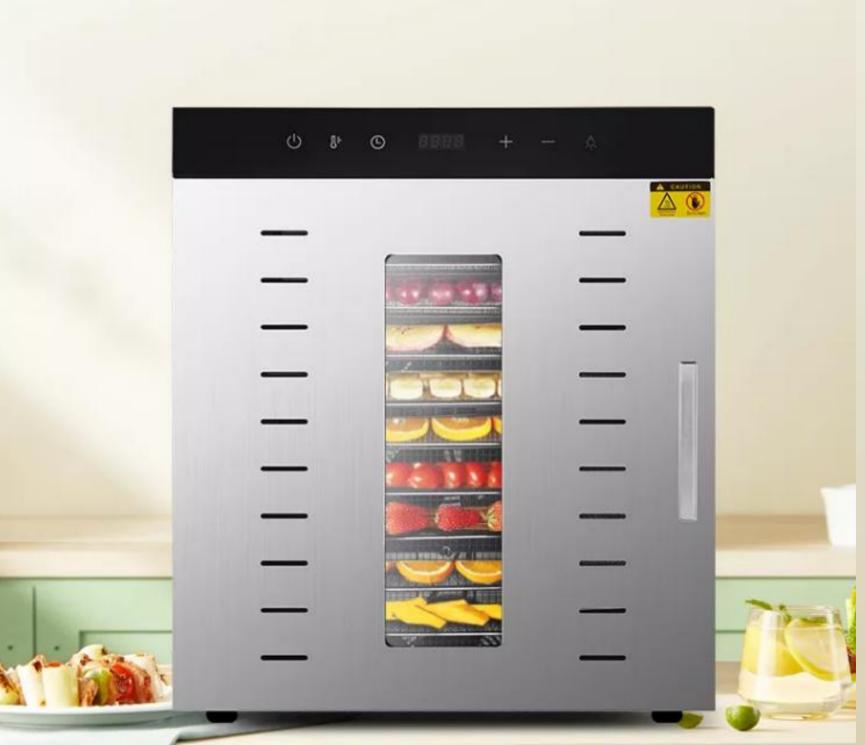

#### Application

Chips Pet food Fish

VEGETABLES DRIED FRUIT SCENTED TEA

SPICE MEAT HERBAL MEDICINE

### **MULTIPURPOSE**

| Temperature | Timer Range | Noise Level |
|-------------|-------------|-------------|
| 30~90℃      | 0-24 hours  | 50-55dBs    |

**VEGETABLE** 

**FRUITS** 

TEA

SPICE

MEAT

HERBAL