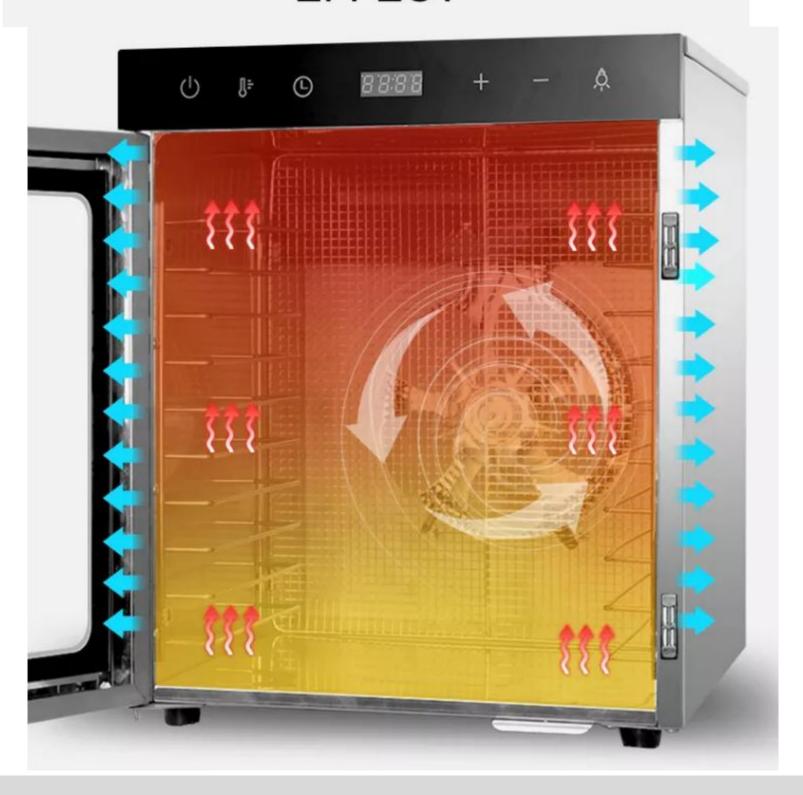

360° EFFICIENT DRYING

# Accurate digital control

The accurate digital control for temperature and time, makes sure the excellent flavour.