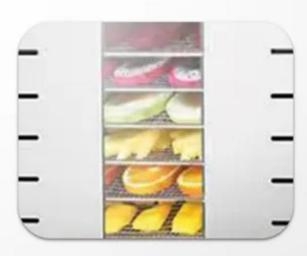

#### Application

Chips Pet food Fish

VEGETABLES DRIED FRUIT SCENTED TEA

SPICE MEAT HERBAL MEDICINE

### **MULTIPURPOSE**

| Temperature | Timer Range | Noise Level |
|-------------|-------------|-------------|
| 30~90℃      | 0-24 hours  | 50-55dBs    |

**VEGETABLE** 

**FRUITS** 

TEA

SPICE

MEAT

HERBAL