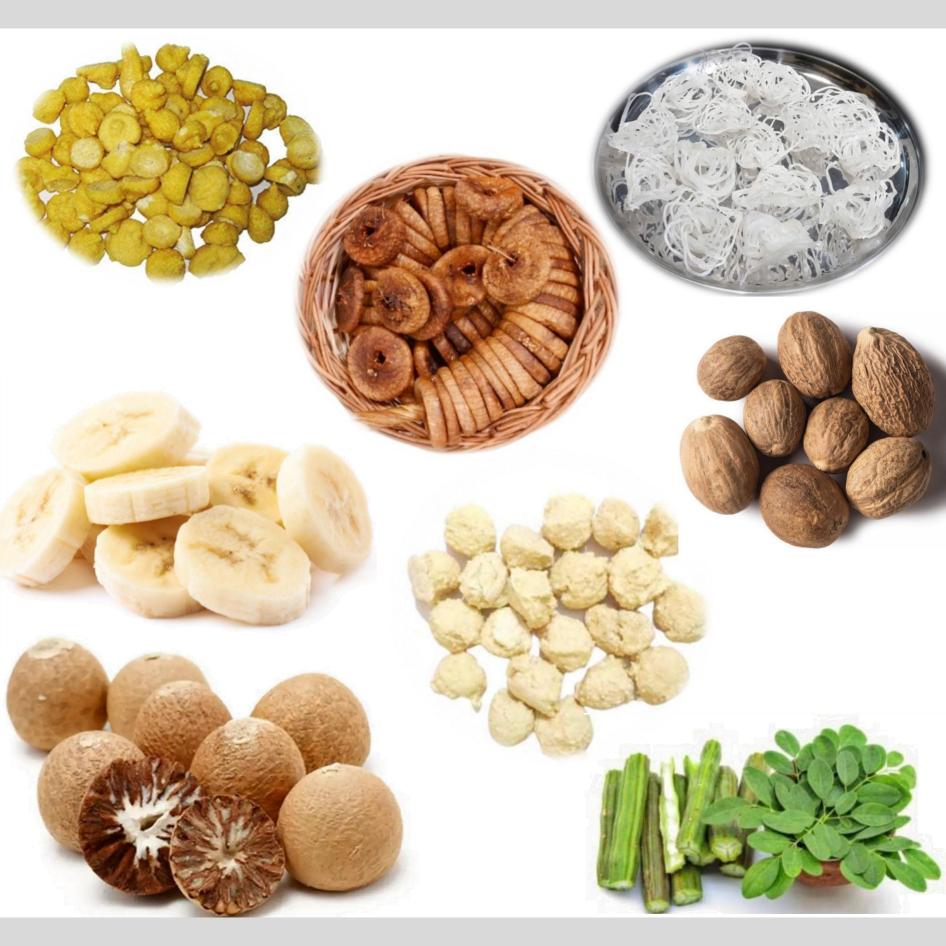

#### Application

Chips Pet food Fish

VEGETABLES DRIED FRUIT SCENTED TEA

SPICE MEAT HERBAL MEDICINE

### **MULTIPURPOSE**

| Temperature | Timer Range | Noise Level |
|-------------|-------------|-------------|
| 30~90℃      | 0-24 hours  | 50-55dBs    |

**VEGETABLE** 

**FRUITS** 

TEA

SPICE

MEAT

HERBAL