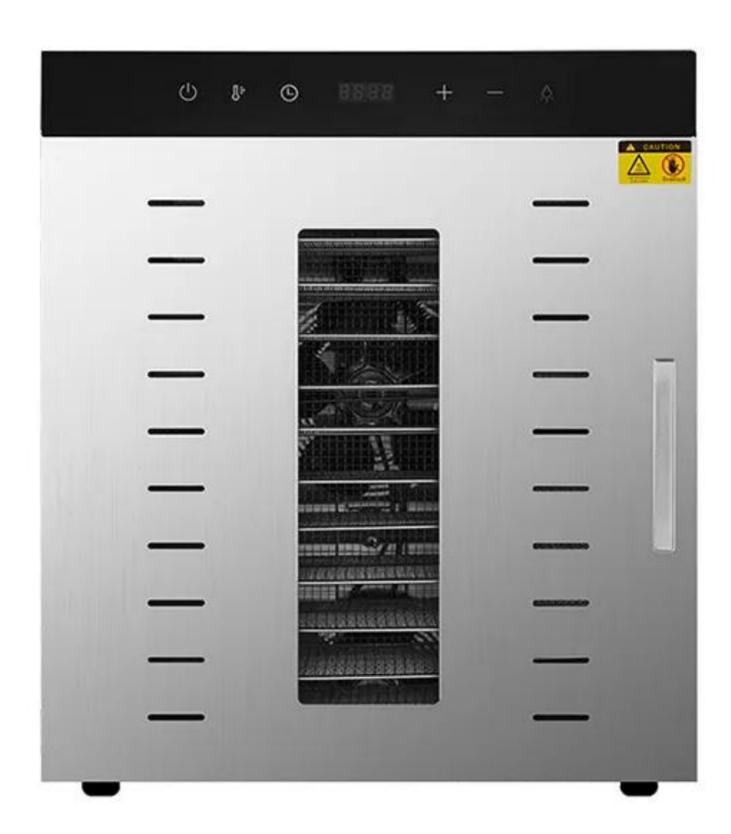

# Large Capacity Available For Commercial And Household

**Touch Screen** 

**Exhaust Vent** 

Stainless Steel

Visible Glass Window

U-Shape Heating Tube

S.S#304 Shelf

# STAINLESS STEEL

#### **Technical Details**

Model:- Yukti 499. Power:- 1200w. Capacity:- 10-12kg (Depend On Material). Tray:- 12. Time:- 0-24 Hours Adjustable. Temp. Range:- 30~90c. Method:- 360 Degree Hot Air Drying. Voltage:- 220V. Weight:- 20kg. Tray Type:- Mesh 5x5mm. Tray Size:- 40X38CM. Grid Spacing:- 35mm. Noise Level:- 55 Decibels. Control Mode:- Digital Control. Dimensions Size:- 46.5\*57\*54.8cm. Material:- Stainless Steel 201 Body And 340 Trays And Contact Part. Warranty:- 1 Year. Support:- Online. Shipping:- All India Free.