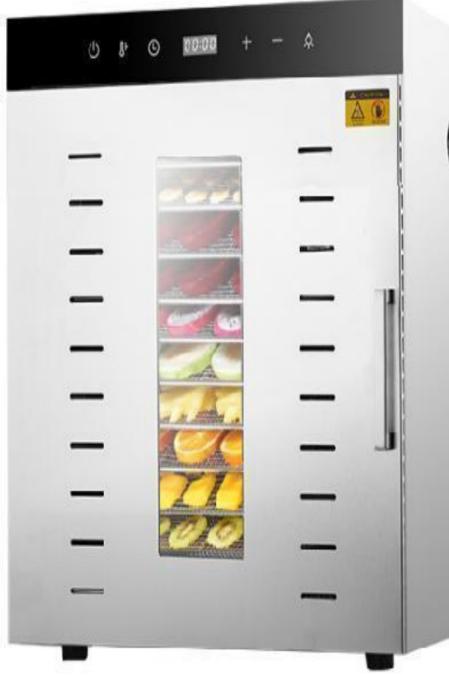

# Multipurpose Dryer Machine

Model Yukti 499 12 Tray

# Large Capacity Available For Commercial And Household

**Touch Screen** 

**Exhaust Vent** 

Stainless Steel

Visible Glass Window

U-Shape Heating Tube

S.S#304 Shelf

# 12 LAYERS LARGE CAPACITY

. . .

### 12 LAYERS - LARGE CAPACITY

**GOOD EFFECT AND HIGH EFFICIENCY** 

#### Application

Chips Pet food Fish

VEGETABLES DRIED FRUIT SCENTED TEA

SPICE MEAT HERBAL MEDICINE

### **MULTIPURPOSE**

| Temperature | Timer Range | Noise Level |
|-------------|-------------|-------------|
| 30~90℃      | 0-24 hours  | 50-55dBs    |

**VEGETABLE** 

**FRUITS** 

TEA

SPICE

MEAT

HERBAL