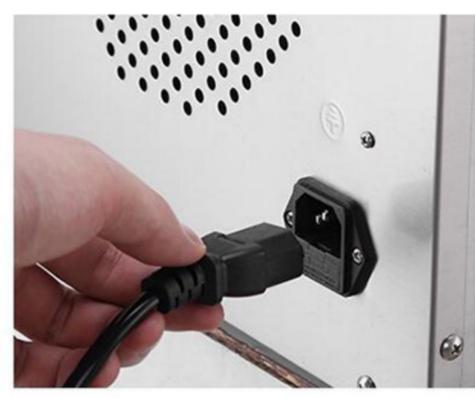

#### **Technical Details**

Model:- Yukti 499. Power:- 1200w. Capacity:- 10-12kg (Depend On Material). Tray:- 12. Time:- 0-24 Hours Adjustable. Temp. Range:- 30~90c. Method:- 360 Degree Hot Air Drying. Voltage:- 220V. Weight:- 20kg. Tray Type:- Mesh 5x5mm. Tray Size:- 40X38CM. Grid Spacing:- 35mm. Noise Level:- 55 Decibels. Control Mode:- Digital Control. Dimensions Size:- 46.5\*57\*54.8cm. Material:- Stainless Steel 201 Body And 340 Trays And Contact Part. Warranty:- 1 Year. Support:- Online. Shipping:- All India Free.