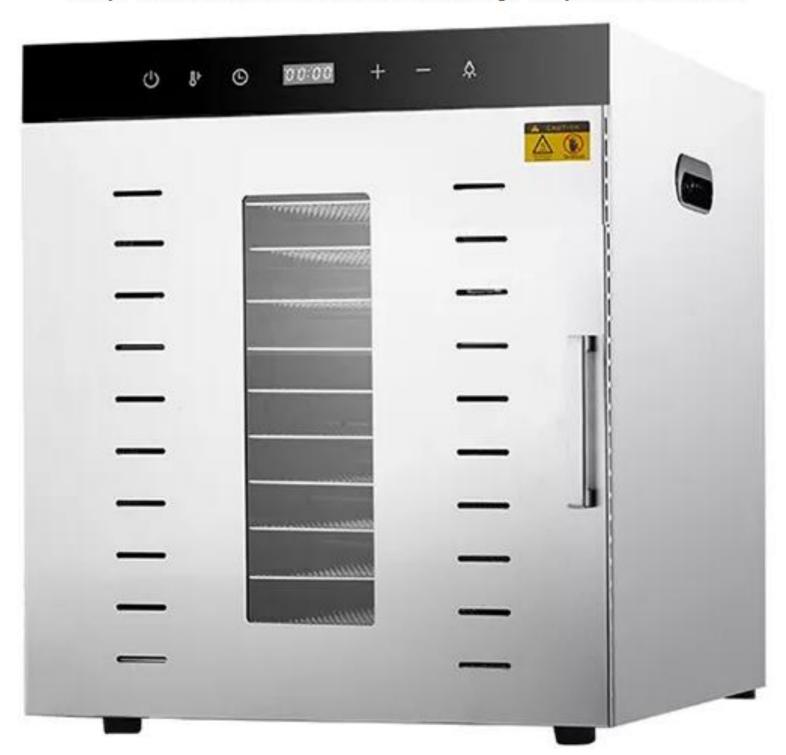

# Multipurpose Dryer Machine

Model Yukti 499 12 Tray

## **Stainless Steel Body**

Adopt the brushed stainless steel, firm and high temperature resistance

# Large Capacity Available For Commercial And Household

**Touch Screen** 

**Exhaust Vent** 

Stainless Steel

Visible Glass Window

U-Shape Heating Tube

S.S#304 Shelf

# 12 LAYERS LARGE CAPACITY

. . .

### 12 LAYERS - LARGE CAPACITY

**GOOD EFFECT AND HIGH EFFICIENCY** 

#### **Technical Details**

Model:- Yukti 499. Power:- 1200w. Capacity:- 10-12kg (Depend On Material). Tray:- 12. Time:- 0-24 Hours Adjustable. Temp. Range:- 30~90c. Method:- 360 Degree Hot Air Drying. Voltage:- 220V. Weight:- 20kg. Tray Type:- Mesh 5x5mm. Tray Size:- 40X38CM. Grid Spacing:- 35mm. Noise Level:- 55 Decibels. Control Mode:- Digital Control. Dimensions Size:- 46.5\*57\*54.8cm. Material:- Stainless Steel 201 Body And 340 Trays And Contact Part. Warranty:- 1 Year. Support:- Online. Shipping:- All India Free.