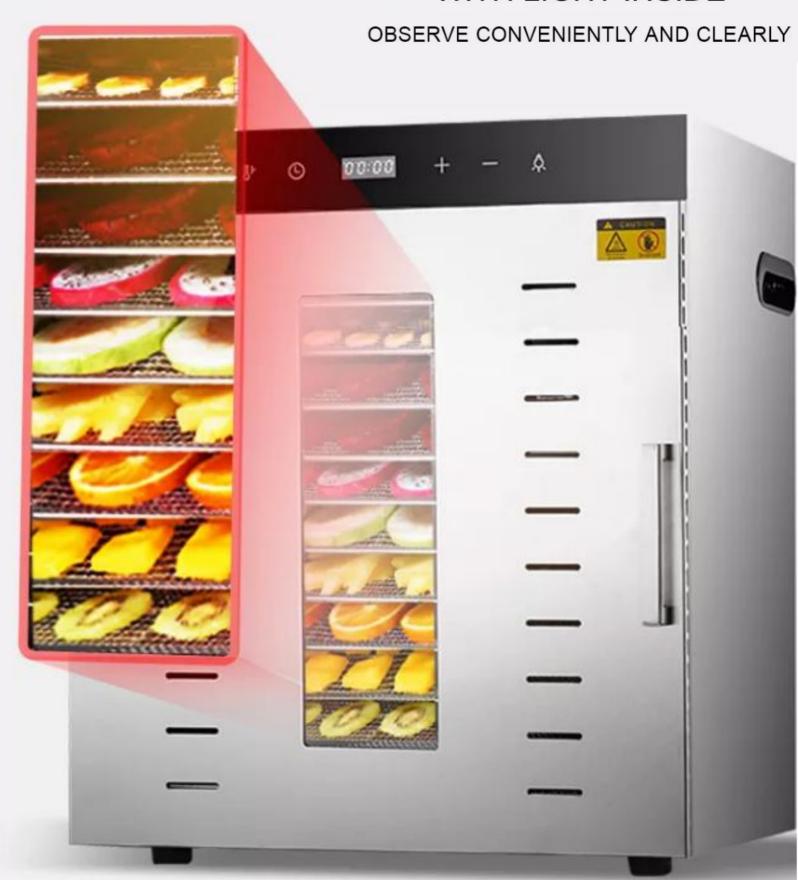

#### WITH LIGHT INSIDE

#### **OBSE RVATION WINDOWS**

Users do not have to open the window frequently during the drying process.

CAPTER STATE OF THE SECOND STATE OF SECOND STATE OF THE SECOND STA