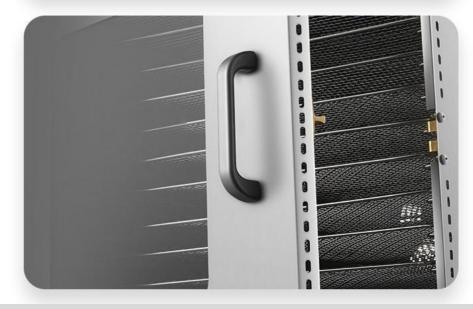

## PRECISE DIGITAL PANEL

. . .

① Set Time

(2)

Set Temperature

- ✓ BETTER DRYING PERFORMANCE
- ✓ DOUBLE LAYER OUTERSHELL
- HEAT PROTECTION