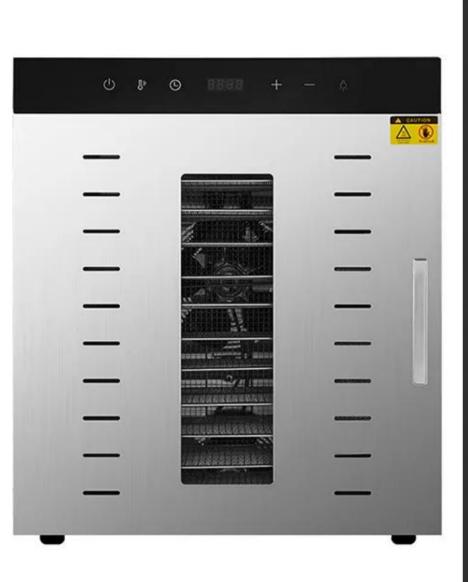

# Multipurpose Dryer Machine

Model Yukti 499 12 Tray

# Large Capacity Available For Commercial And Household

**Touch Screen** 

**Exhaust Vent** 

Stainless Steel

Visible Glass Window

U-Shape Heating Tube

S.S#304 Shelf

### 12 LAYERS - LARGE CAPACITY

**GOOD EFFECT AND HIGH EFFICIENCY** 

## SIX DISTINCIVE FEATURES

GOOD DRYING EFFECT

ANTI-STICKY SILICONE PAD

DOUBLE LYAER OUTERSHELL

WITH LED LIGHT

DIGITAL

### **MULTIPURPOSE**

| Temperature | Timer Range | Noise Level |
|-------------|-------------|-------------|
| 30~90℃      | 0-24 hours  | 50-55dBs    |

**VEGETABLE** 

**FRUITS** 

TEA

SPICE

MEAT

HERBAL