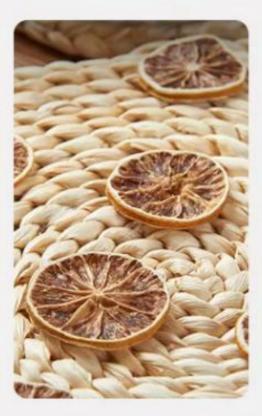

del Yukti 499 12 Tray

























## **Stainless Steel Body**

Adopt the brushed stainless steel, firm and high temperature resistance



# Large Capacity Available For Commercial And Household





**Touch Screen** 



**Exhaust Vent** 



Stainless Steel



Visible Glass Window



U-Shape Heating Tube



S.S#304 Shelf





















# 12 LAYERS LARGE CAPACITY

. . .



# 12 LAYERS LARGE CAPACITY

. . .



#### WITH LIGHT INSIDE



### 12 LAYERS - LARGE CAPACITY

**GOOD EFFECT AND HIGH EFFICIENCY** 



## SIX DISTINCIVE FEATURES





GOOD DRYING EFFECT



ANTI-STICKY SILICONE PAD



DOUBLE LYAER OUTERSHELL



WITH LED LIGHT



DIGITAL

### POWERFUL HEATING ELEMENT EFFICIENCT & DURABLE



#### Application



Chips Pet food Fish





VEGETABLES DRIED FRUIT SCENTED TEA







SPICE MEAT HERBAL MEDICINE







### **MULTIPURPOSE**

| Temperature | Timer Range | Noise Level |
|-------------|-------------|-------------|
| 30~90℃      | 0-24 hours  | 50-55dBs    |



**VEGETABLE** 



**FRUITS** 



TEA



SPICE



MEAT



HERBAL









### 70°C

DRIED APPLE

6 hours



#### 80℃

DRIED MANGO

8 hours



#### 70°C

DRIED GRAPEFRUIT

8 hours



#### 70°C

DRIED ORANGE

8 hours



#### 90°C

SOLUBLE BEANS

2 hours



#### 80°C

CHICKEN BREAST JERKY

8 hours



#### 80°C

SAUSAGE

24 hours



### 90°C

NORI SANDWICH

1 hours



**LARGE CAPACITY** 



**GOOD DRYING EFFECT** 



OBSERVABLE AND QUICKER PROCESS



**FULL STAINLESS STEEL** 



**DIGITAL CONTROL PANEL** 



360° EFFICIENT DRYING













### Food Grade 304 Stainless Steel Shelf

Strong Bearing Capa