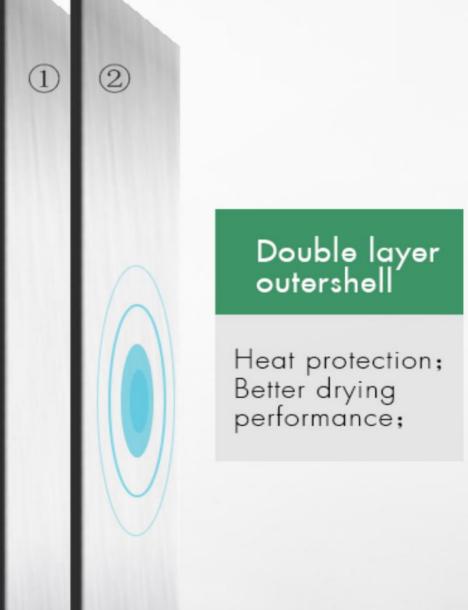

## PRECISE DIGITAL PANEL

. . .

① Set Time

(2)

Set Temperature

- ✓ BETTER DRYING PERFORMANCE
- ✓ DOUBLE LAYER OUTERSHELL
- HEAT PROTECTION

#### OTHER MACHINE

PK

- X BAD DRYING EFFECT
- X ONE LAYER OUTERSHELL
- X LOW EFFICIENCY