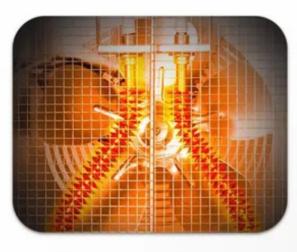

ANTI-STICKY SILICONE PAD



DOUBLE LYAER OUTERSHELL



WITH LED LIGHT



DIGITAL

### POWERFUL HEATING ELEMENT EFFICIENCT & DURABLE



#### Application



Chips Pet food Fish





VEGETABLES DRIED FRUIT SCENTED TEA







SPICE MEAT HERBAL MEDICINE







### **MULTIPURPOSE**

| Temperature | Timer Range | Noise Level |
|-------------|-------------|-------------|
| 30~90℃      | 0-24 hours  | 50-55dBs    |



**VEGETABLE** 



**FRUITS** 



TEA



SPICE



MEAT



HERBAL









### 70°C

DRIED APPLE

6 hours



#### 80℃

DRIED MANGO

8 hours



#### 70°C

DRIED GRAPEFRUIT

8 hours



#### 70°C

DRIED ORANGE

8 hours



#### 90°C

SOLUBLE BEANS

2 hours



#### 80°C

CHICKEN BREAST JERKY

8 hours



#### 80°C

SAUSAGE

24 hours



### 90°C

NORI SANDWICH

1 hours



**LARGE CAPACITY** 



**GOOD DRYING EFFECT** 



OBSERVABLE AND QUICKER PROCESS



**FULL STAINLESS STEEL** 



**DIGITAL CONTROL PANEL** 



360° EFFICIENT DRYING













### Food Grade 304 Stainless Steel Shelf

Strong Bearing Capacity, Corrosion Resistance, Durable And Healthier



## **FEATURES**









304

FOOD GRADE MATERIAL



## SIX DISTINCIVE FEATURES

• • •



DOUBLE LYAER
OUTERSHELL



GOOD DRYING

EFFECT



PRECISE DIGITAL PANEL



WITH LED LIGHT



LARGE CAPACITY



ANTI-STICKY SILICONE PAD

# STAINLESS STEEL





### CORE INTELLIGENT CHIP

#### SMARTER AND MORE EFFICIENT

. . .



ADJUSTBALE TIME RANGING FROM 30 MINUTES - 24 HOURS



ADJUSTBALE TEMPERATURE RANGING FROM 30°C-85°C

## GOOD DRYING EFFECT



## PRECISE DIGITAL PANEL

. . .

① Set Time



(2)

Set Temperature











- ✓ B