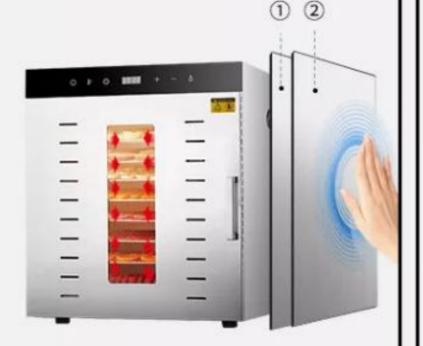

#### **OBSE RVATION WINDOWS**

Users do not have to open the window frequently during the drying process.

CAPTER STATE OF THE SECOND STATE OF SECOND STATE OF THE SECOND STA

#### AIR VENTS

Drying productivity increased

WINDS COMPRESS, 19, 803, Acres 10,014