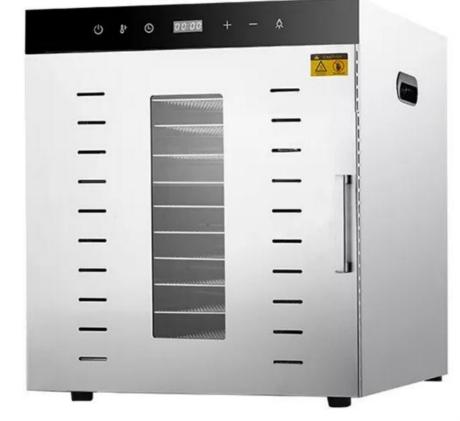

# Multipurpose Dryer Machine

Model Yukti 499 12 Tray

# Large Capacity Available For Commercial And Household

**Touch Screen** 

**Exhaust Vent** 

Stainless Steel

Visible Glass Window

U-Shape Heating Tube

S.S#304 Shelf

# 12 LAYERS LARGE CAPACITY

. . .

### 12 LAYERS - LARGE CAPACITY

**GOOD EFFECT AND HIGH EFFICIENCY** 

#### **Technical Details**

Model:- Yukti 499. Power:- 1200w. Capacity:- 10-12kg (Depend On Material). Tray:- 12. Time:- 0-24 Hours Adjustable. Temp. Range:- 30~90c. Method:- 360 Degree Hot Air Drying. Voltage:- 220V. Weight:- 20kg. Tray Type:- Mesh 5x5mm. Tray Size:- 40X38CM. Grid Spacing:- 35mm. Noise Level:- 55 Decibels. Control Mode:- Digital Control. Dimensions Size:- 46.5\*57\*54.8cm. Material:- Stainless Steel 201 Body And 340 Trays And Contact Part. Warranty:- 1 Year. Support:- Online. Shipping:- All India Free.