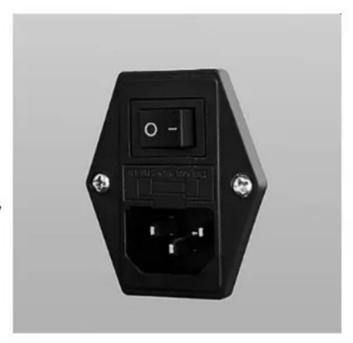

#### Interface and switch

The product power cord is made of engineering plastics, highly insulated, and will not leak electricity, making the machine safer and more stable.