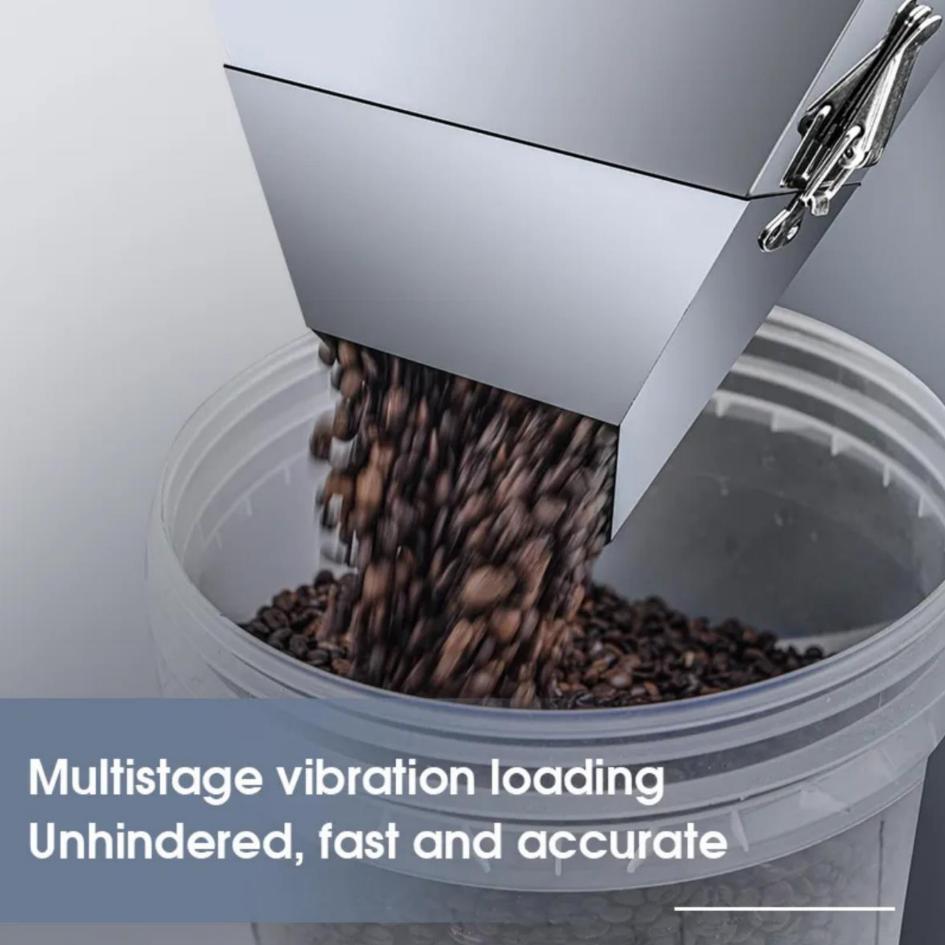

#### INTELLIGENT CONTROL

Intelligent control, using microcomputer chip to realize automatic multi-function packaging machine, accurate measurement, automatic packaging, no manual weighing, intelligent and accurate blanking

#### Infrared induction cutting

There is an infrared sensor at the bottom of the discharging port, and the hand reaches out to sense the material without manual switching.