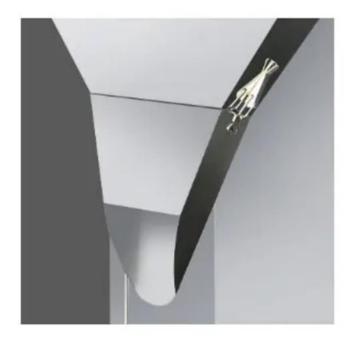

#### Infrared induction cutting

There is an infrared sensor at the bottom of the discharging port, and the hand reaches out to sense the material without manual switching.