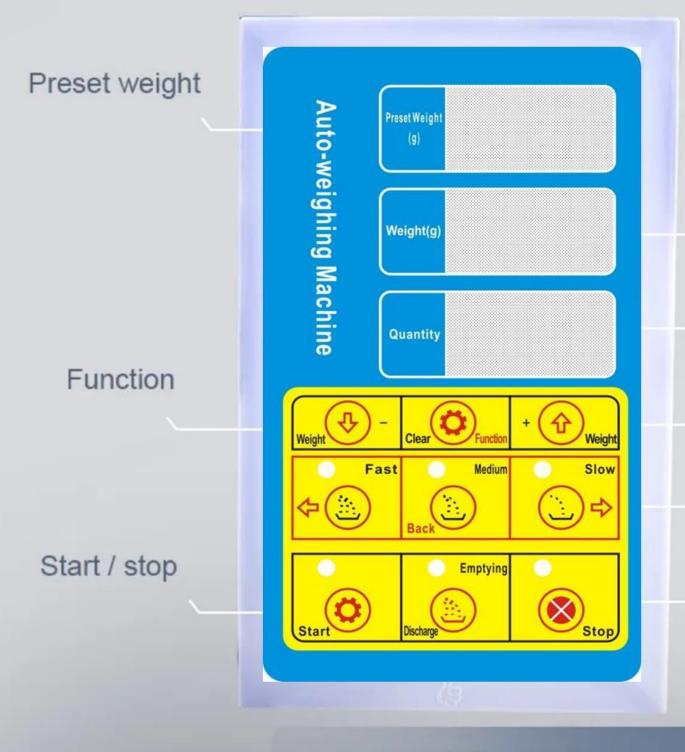

## PRODUCT STRUCTURE

**Professional Brand** 

**Actual Weighing** 

numbers of weighing times

Plus or minus weight

Speed

Emptying discharging

Simple operation
One person
operates independently

#### INTELLIGENT CONTROL

Intelligent control, using microcomputer chip to realize automatic multi-function packaging machine, accurate measurement, automatic packaging, no manual weighing, intelligent and accurate blanking