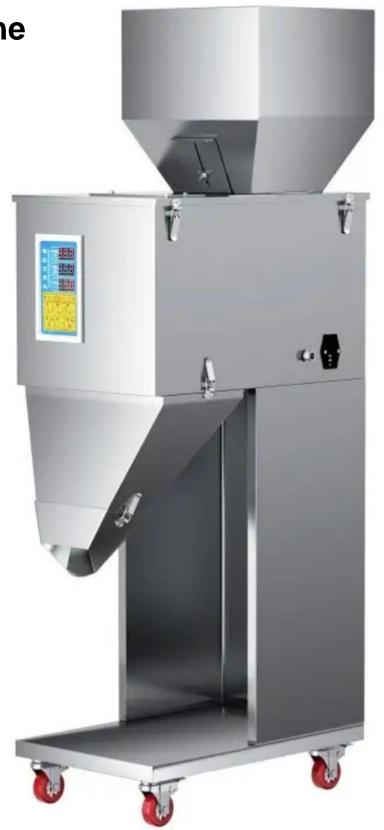

#### **Pouch Filling Machine**

**Model Yukti 535** 

# INTELLIGENT LARGE QUANTITY PRECISION WEIGHTING MACHINE

## PRODUCT STRUCTURE

**Professional Brand** 

**Actual Weighing** 

numbers of weighing times

Plus or minus weight

Speed

Emptying discharging

Simple operation
One person
operates independently

#### **Technical Details**

Model:- Yukti 535. Weighing Range:- 30-3000 Grams (for powder 1500g, grains 3000g). Dispensing Speed:- 6-12 Times/Min (Varies Depending On Materials). Accuracy:- About 3 Grams (Varies Depending On Materials). Hopper Size:- 32x32x45cm. Hopper Capacity:- Rice 25kg, Flour 15kg. Number Of Discharge Nozzles:- Two. Voltage/Hz:- 220v/50HZ Power:- 130W. Machine Weight:- 30KG. Overall Dimensions:- 35x57x138cm. Made With:- Stainless Steel 201. Warranty:- 1 Year. Shipping:- All India Free. Service:- Online.