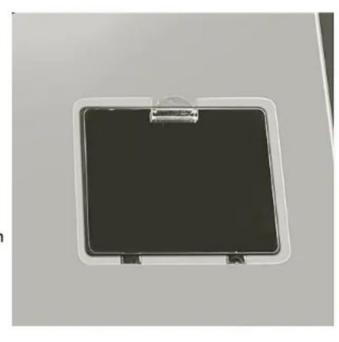

#### **HD** viewing window

The visual viewing port is more convenient than the traditional stainless steel cover, and the feeding situation inside can be easily observed