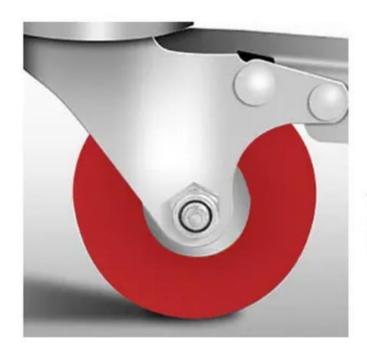

#### **Universal** wheel

The bottom of the machine is equipped with four universal wheels, the support is stable, and it can be pushed at will, and you can go wherever you want