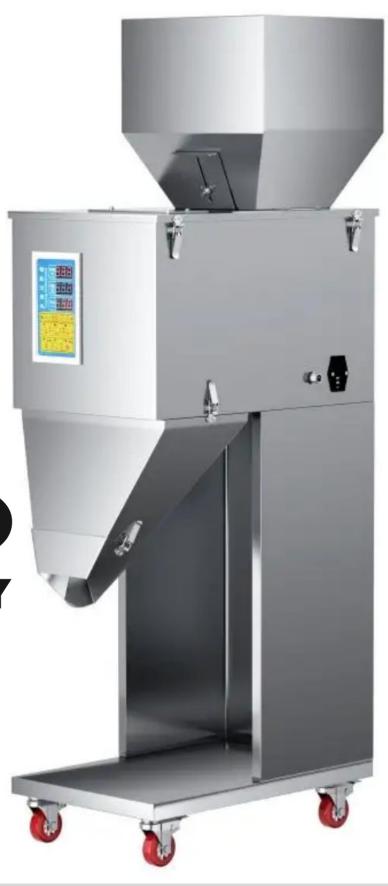

# INTELLIGENT LARGE QUANTITY PRECISION WEIGHTING MACHINE

## PRODUCT STRUCTURE

**Professional Brand** 

**Actual Weighing** 

numbers of weighing times

Plus or minus weight

Speed

Emptying discharging

Simple operation
One person
operates independently

#### **Technical Details**

Model:- Yukti 535. Weighing Range:- 30-3000 Grams (for powder 1500g, grains 3000g). Dispensing Speed:- 6-12 Times/Min (Varies Depending On Materials). Accuracy:- About 3 Grams (Varies Depending On Materials). Hopper Size:- 32x32x45cm. Hopper Capacity:- Rice 25kg, Flour 15kg. Number Of Discharge Nozzles:- Two. Voltage/Hz:- 220v/50HZ Power:- 130W. Machine Weight:- 30KG. Overall Dimensions:- 35x57x138cm. Made With:- Stainless Steel 201. Warranty:- 1 Year. Shipping:- All India Free. Service:- Online.