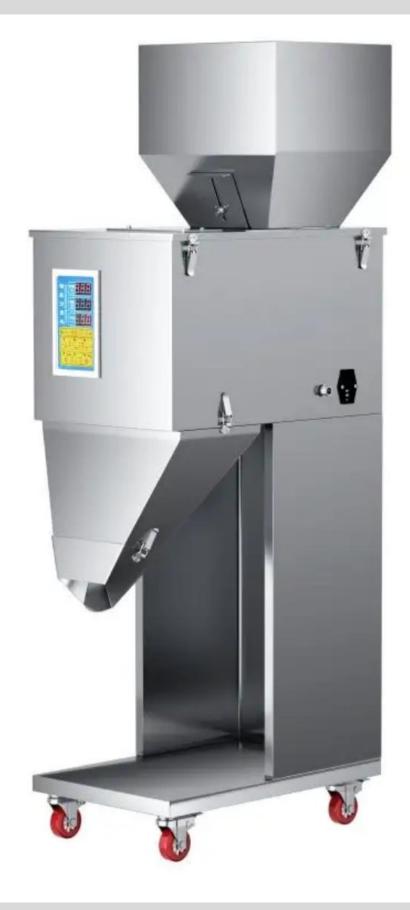

#### **Pouch Filling Machine**

**Model Yukti 535** 

## PRODUCT STRUCTURE

**Professional Brand** 

**Actual Weighing** 

numbers of weighing times

Plus or minus weight

Speed

Emptying discharging

Simple operation
One person
operates independently