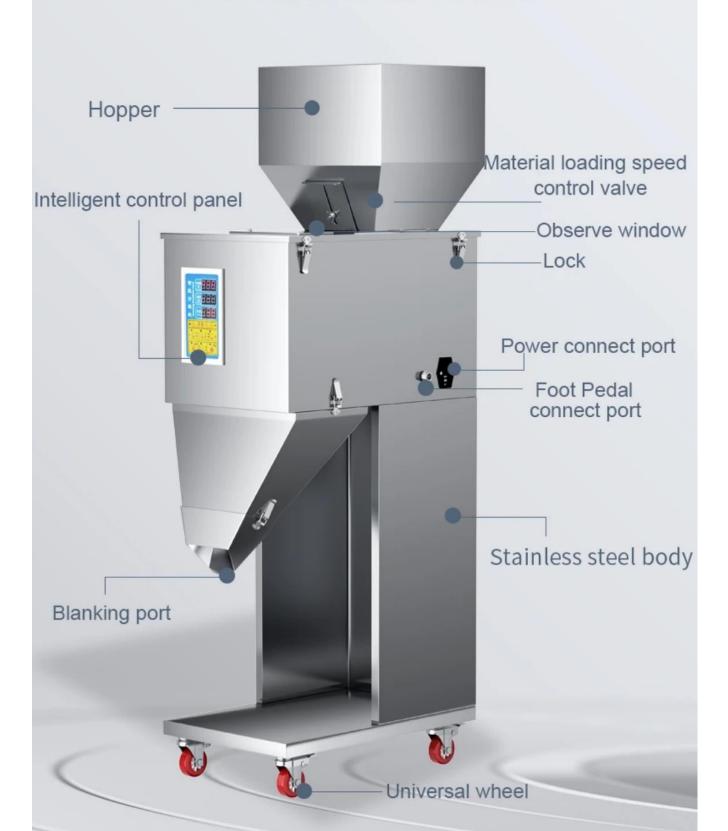

#### **HD** viewing window

The visual viewing port is more convenient than the traditional stainless steel cover, and the feeding situation inside can be easily observed

#### Infrared induction cutting

There is an infrared sensor at the bottom of the discharging port, and the hand reaches out to sense the material without manual switching.

#### Interface and switch

The product power cord is made of engineering plastics, highly insulated, and will not leak electricity, making the machine safer and more stable.

#### **Universal** wheel

The bottom of the machine is equipped with four universal wheels, the support is stable, and it can be pushed at will, and you can go wherever you want

#### INTELLIGENT CONTROL

Intelligent control, using microcomputer chip to realize automatic multi-function packaging machine, accurate measurement, automatic packaging, no manual weighing, intelligent and accurate blanking

## PRODUCT STRUCTURE

**Professional Brand** 

**Actual Weighing** 

numbers of weighing times

Plus or minus weight

Speed

Emptying discharging

Simple operation
One person
operates independently