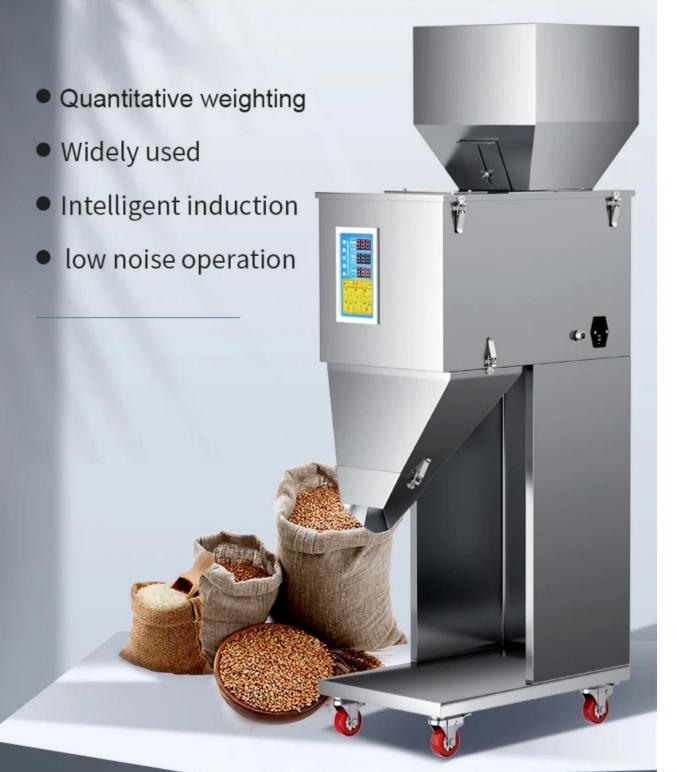

# INTELLIGENT LARGE QUANTITY PRECISION WEIGHTING MACHINE

#### INTELLIGENT CONTROL

Intelligent control, using microcomputer chip to realize automatic multi-function packaging machine, accurate measurement, automatic packaging, no manual weighing, intelligent and accurate blanking

#### **HD** viewing window

The visual viewing port is more convenient than the traditional stainless steel cover, and the feeding situation inside can be easily observed

#### Infrared induction cutting

There is an infrared sensor at the bottom of the discharging port, and the hand reaches out to sense the material without manual switching.

#### Interface and switch

The product power cord is made of engineering plastics, highly insulated, and will not leak electricity, making the machine safer and more stable.

#### **Universal** wheel

The bottom of the machine is equipped with four universal wheels, the support is stable, and it can be pushed at will, and you can go wherever you want