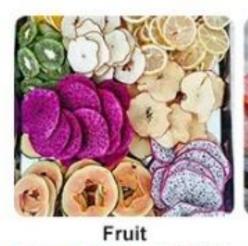

### **Stainless Steel Body**

Adopt the brushed stainless steel, firm and high temperature resistance



























# PRECISE DIGITAL PANEL

① Set Time



② Set Temperature



# LIGHT INSIDE

#### WATCH FOOD DYNAMICS AT ANY TIME



### 6 LAYERS FOOD DEHYDRATOR

¢.



ப

Ĵ÷

6



### SIX DISTINCIVE FEATURES



### POWERFUL HEATING ELEMENT EFFICIENCT & DURABLE



#### Application



Dehydrated vegetables



Dried Fungus

Dried fruit



Scented tea



#### Herbal medicine



Chilli





Fish

Pet food

Chips









Vegetable



Nut



Spices



Medicinal Herb



Seafood



Pet food



Flower



Tea Leaf



Fungus



Fish





#### DRIED FRUIT

#### SCENTED TEA







SPICE

MEAT

HERBAL MEDICINE







### MULTIPURPOSE

| Temperature | Timer Range | Noise Level |
|-------------|-------------|-------------|
| 30~90°C     | 0-24 hours  | 50-55dBs    |



SPICE

MEAT

HERBAL











#### LARGE CAPACITY



**GOOD DRYING EFFECT** 



OBSERVABLE AND QUICKER PROCESS



**FULL STAINLESS STEEL** 



**DIGITAL CONTROL PANEL** 



**360° EFFICIENT DRYING** 





Double layer outershell

2

1

Heat protection; Better drying performance;

### Food Grade 304 Stainless Steel Shelf

Strong Bearing Capacity, Corrosion Resistance, Durable And Healthier



### SIX DISTINCTIVE FEATURES







LARGE CAPACITY