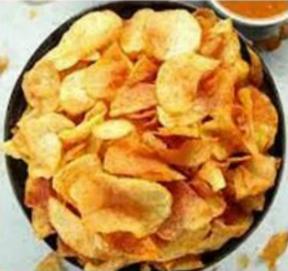

### **Stainless Steel Body**

Adopt the brushed stainless steel, firm and high temperature resistance



























# PRECISE DIGITAL PANEL

① Set Time



② Set Temperature



# LIGHT INSIDE

#### WATCH FOOD DYNAMICS AT ANY TIME



### 6 LAYERS FOOD DEHYDRATOR

¢.



ப

Ĵ÷

6



### SIX DISTINCIVE FEATURES



### POWERFUL HEATING ELEMENT EFFICIENCT & DURABLE



#### Application



Dehydrated vegetables



Dried Fungus

Dried fruit



Scented tea



#### Herbal medicine



Chilli





Fish

Pet food

Chips









Vegetable



Nut



Spices



Medicinal Herb



Seafood



Pet food



Flower



Tea Leaf



Fungus



Fish





#### DRIED FRUIT

#### SCENTED TEA







SPICE

MEAT

HERBAL MEDICINE







### MULTIPURPOSE

| Temperature | Timer Range | Noise Level |
|-------------|-------------|-------------|
| 30~90°C     | 0-24 hours  | 50-55dBs    |



SPICE

MEAT

HERBAL











#### LARGE CAPACITY



**GOOD DRYING EFFECT** 



OBSERVABLE AND QUICKER PROCESS



**FULL STAINLESS STEEL** 



**DIGITAL CONTROL PANEL** 



**360° EFFICIENT DRYING** 





Double layer outershell

2

1

Heat protection; Better drying performance;

### Food Grade 304 Stainless Steel Shelf

Strong Bearing Capacity, Corrosion Resistance, Durable And Healthier



### SIX DISTINCTIVE FEATURE