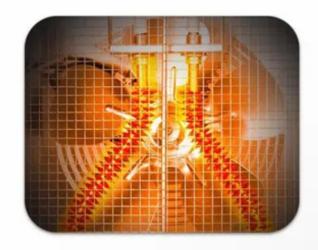

# PRECISE DIGITAL PANEL

① Set Time



② Set Temperature



# LIGHT INSIDE

#### WATCH FOOD DYNAMICS AT ANY TIME



### 6 LAYERS FOOD DEHYDRATOR

¢.



ப

Ĵ÷

6



### SIX DISTINCIVE FEATURES



### POWERFUL HEATING ELEMENT EFFICIENCT & DURABLE



#### Application



Dehydrated vegetables



Dried Fungus

Dried fruit



Scented tea



#### Herbal medicine



Chilli





Fish

Pet food

Chips









Vegetable



Nut



Spices



Medicinal Herb



Seafood



Pet food



Flower



Tea Leaf



Fungus



Fish





#### DRIED FRUIT

#### SCENTED TEA







SPICE

MEAT

HERBAL MEDICINE







### MULTIPURPOSE

| Temperature | Timer Range | Noise Level |
|-------------|-------------|-------------|
| 30~90°C     | 0-24 hours  | 50-55dBs    |



SPICE

MEAT

HERBAL











#### LARGE CAPACITY



**GOOD DRYING EFFECT** 



OBSERVABLE AND QUICKER PROCESS



**FULL STAINLESS STEEL** 



**DIGITAL CONTROL PANEL** 



**360° EFFICIENT DRYING** 





Double layer outershell

2

1

Heat protection; Better drying performance;

### Food Grade 304 Stainless Steel Shelf

Strong Bearing Capacity, Corrosion Resistance, Durable And Healthier



### SIX DISTINCTIVE FEATURES







LARGE CAPACITY

WITH LIGHT INSIDE

FOOD GRADE TRAY



PRECISE DIGITAL PANEL



GOOD DRYING EFFECT



LOW POWER CONSUMPTION

### SIX DISTINCIVE FEATURES

. . .



DOUBLE LYAER OUTERSHELL

GOOD DRYING EFFECT



PRECISE DIGITAL PANEL





|   | J |
|---|---|
| I |   |
|   |   |
|   |   |
|   |   |
|   |   |

LARGE CAPACITY



ANTI-STICKY

## **STAINLESS STEEL**







Size: 5X5mm Suitable for various products drying 304