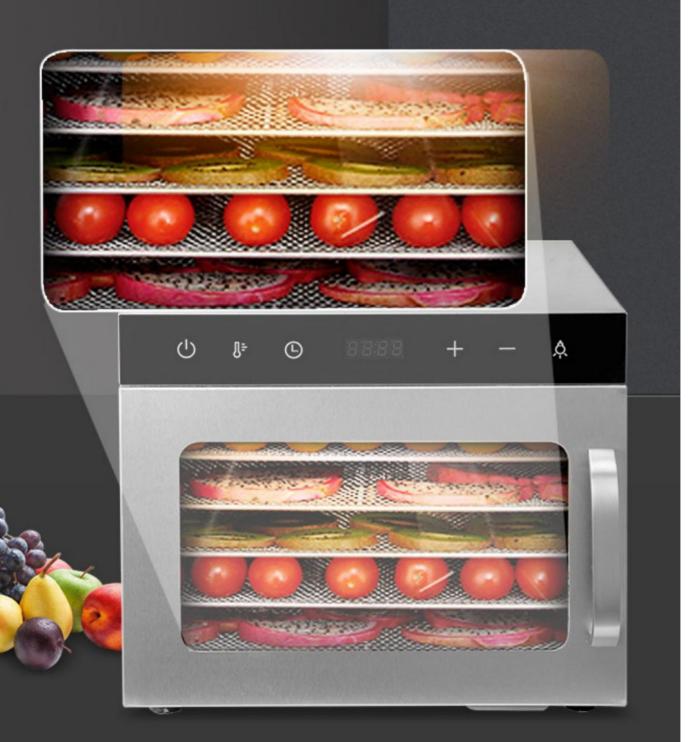

# LIGHT INSIDE

#### WATCH FOOD DYNAMICS AT ANY TIME

### 6 LAYERS FOOD DEHYDRATOR

¢.

ப

Ĵ÷

6

# PRECISE DIGITAL PANEL

① Set Time

② Set Temperature