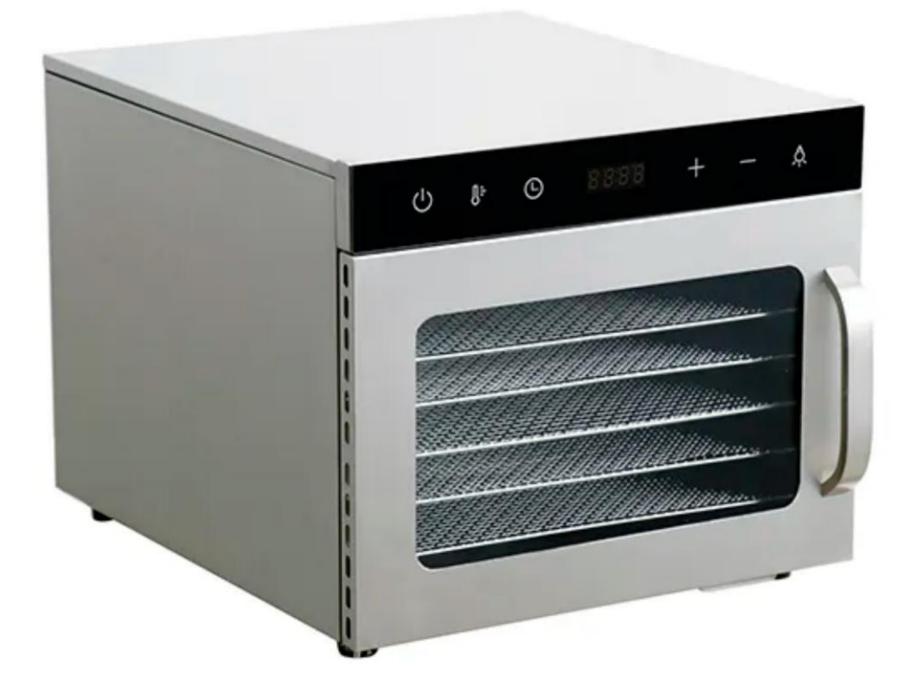

#### LARGE CAPACITY

**GOOD DRYING EFFECT** 

OBSERVABLE AND QUICKER PROCESS

**FULL STAINLESS STEEL** 

**DIGITAL CONTROL PANEL** 

**360° EFFICIENT DRYING** 

Double layer outershell

2