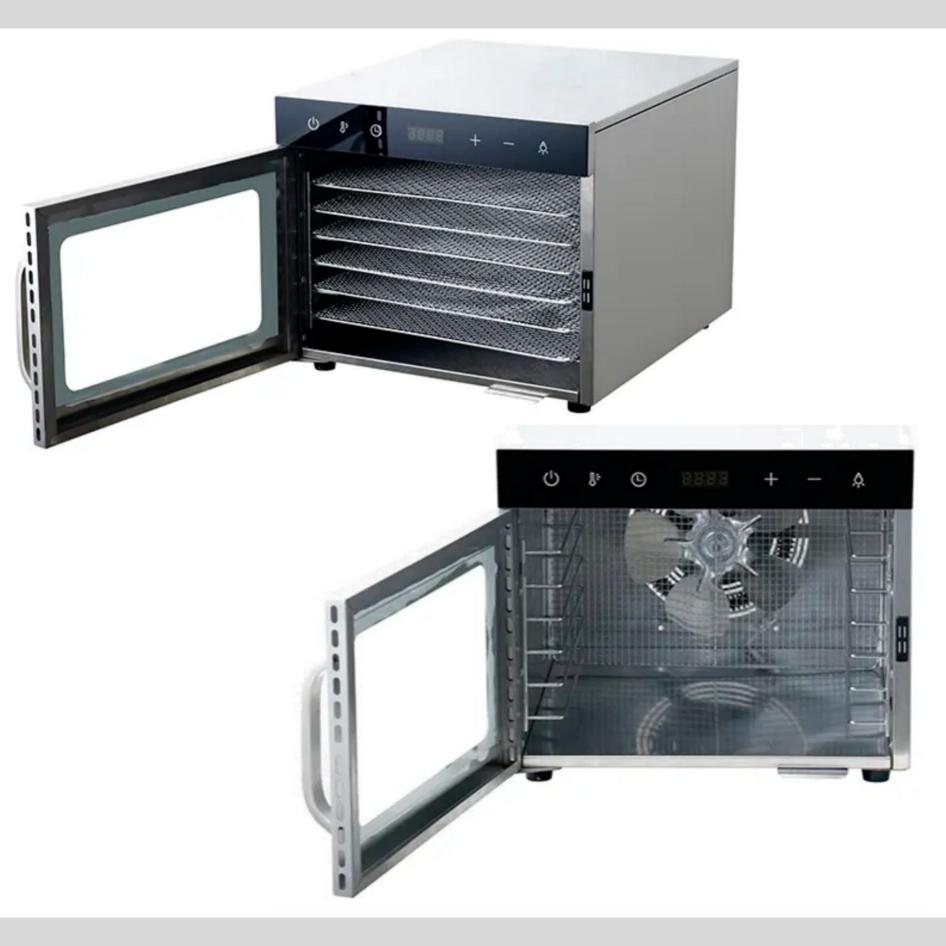

### **Stainless Steel Body**

Adopt the brushed stainless steel, firm and high temperature resistance



























# PRECISE DIGITAL PANEL

① Set Time



② Set Temperature



# LIGHT INSIDE

#### WATCH FOOD DYNAMICS AT ANY TIME



### 6 LAYERS FOOD DEHYDRATOR

¢.



ப

Ĵ÷

6



### SIX DISTINCIVE FEATURES



### POWERFUL HEATING ELEMENT EFFICIENCT & DURABLE



#### Application



Dehydrated vegetables



Dried Fungus

Dried fruit



Scented tea



#### Herbal medicine



Chilli





Fish

Pet food

Chips









Vegetable



Nut



Spices



Medicinal Herb



Seafood



Pet food



Flower



Tea Leaf



Fungus



Fish





#### DRIED FRUIT

#### SCENTED TEA







SPICE

MEAT

HERBAL MEDICINE







### MULTIPURPOSE

| Temperature | Timer Range | Noise Level |
|-------------|-------------|-------------|
| 30~90°C     | 0-24 hours  | 50-55dBs    |



SPICE

MEAT

HERBAL











#### LARGE CAPA