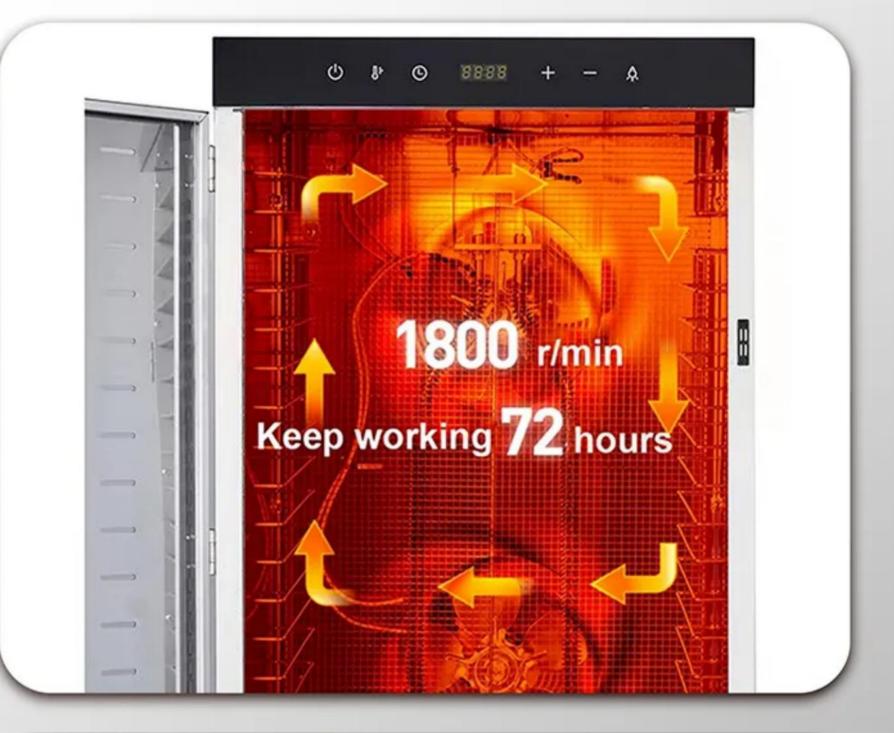

### POWERFUL HEATING ELEMENT EFFICIENCT & DURABLE

#### Drying productivity increased

MOTOR COMPLETY IN HER WHEN I HER

### ALUMINUM FAN