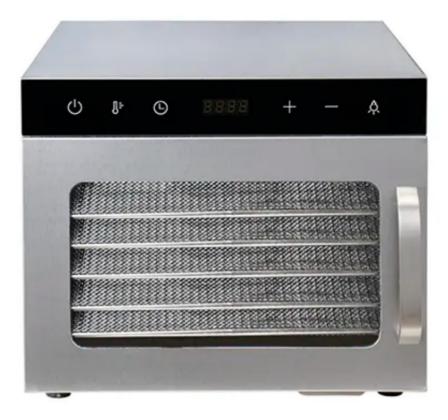

# PRECISE DIGITAL PANEL

① Set Time

② Set Temperature

### 6 LAYERS FOOD DEHYDRATOR

¢.

ப

Ĵ÷

6

### SIX DISTINCIVE FEATURES

### SIX DISTINCTIVE FEATURES

LARGE CAPACITY

WITH LIGHT INSIDE

FOOD GRADE TRAY

PRECISE DIGITAL PANEL

GOOD DRYING EFFECT

LOW POWER CONSUMPTION