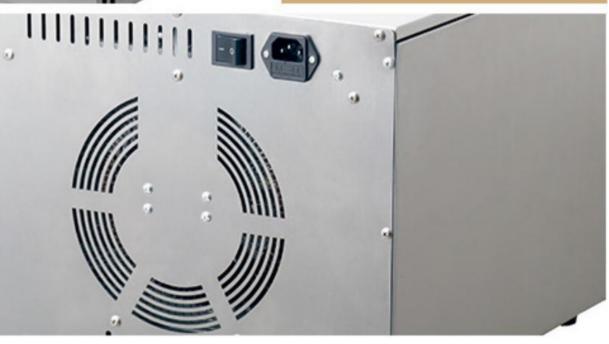

PANEL





|   | J |
|---|---|
| I |   |
|   |   |
|   |   |
|   |   |
|   |   |

LARGE CAPACITY



ANTI-STICKY

## **STAINLESS STEEL**







Size: 5X5mm Suitable for various products drying 304 Stainless steel

### CORE INTELLIGENT CHIP SMARTER AND MORE EFFICIENT

...



ADJUSTBALE TIME RANGING FROM 30 MINUTES - 24 HOURS



TEMPERATURE SETTING RANGE ADJUSTBALE TEMPERATURE RANGING FROM 30°C-85°C



### PRECISE DIGITAL PANEL





② Set Temperature



### Pure Copper Winded



#### **OBSE RVATION WINDOWS**

Users do not have to open the window frequently during the drying process.



SHI MUTTONAL BURNELIS ELA DALLINGAL RECOMMUNICIPUM OPTIMIA



#### AIR VENTS

#### Drying productivity increased

MOTOR COMPLETY IN HER WHEN I HER



### ALUMINUM FAN

### 2 SUS304 MESH TRAY





# AIR OUTLET



# Accurate digital control

The accurate digital control for temperature and time, makes sure the excellent flavour.



### PRODUCT PARAMETERS



#### **Technical Details**

Model:- Yukti 295. Power:- 650w. Capacity:- 3kg (Depend On Material). Tray:- 6. Voltage:- 220V. Weight:- 7kg. Dimensions Size:- 395\*345\*287MM. Material:- Stainless Steel 201sus body 304sus trays and inner side. Temp. Range:- 30~90°C. Method:- 360 Degree Hot Air Drying. Tray Size:-30x28cm Grid Spacing:- 3.5cm Warranty:- 1 Year. Support:- Online. Shipping:- All India Free.



**Read More This Machine Visit Below Link:-**

https://www.topsell.in/tomato-agarbatti-hot-dryer-machine-with-heater.php

इस मशीन अधिक जानकारी के लीये नीचे के लिंक को विजिट करे

https://www.topsell.in/tomato-agarbatti-hot-dryer-machine-with-heat