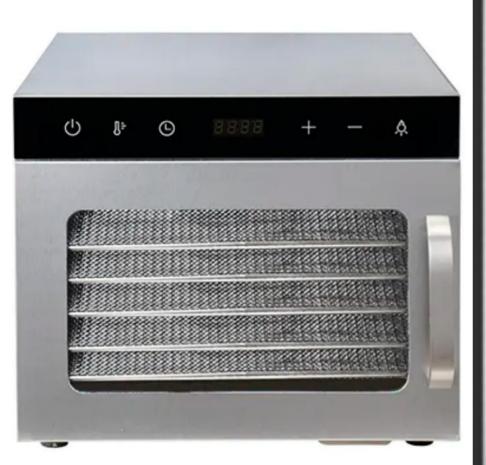

### 6 LAYERS FOOD DEHYDRATOR

¢.

ப

Ĵ÷

6

#### LARGE CAPACITY

**GOOD DRYING EFFECT** 

OBSERVABLE AND QUICKER PROCESS

**FULL STAINLESS STEEL** 

**DIGITAL CONTROL PANEL** 

**360° EFFICIENT DRYING** 

Double layer outershell

2

### SIX DISTINCTIVE FEATURES

LARGE CAPACITY

WITH LIGHT INSIDE

FOOD GRADE TRAY

PRECISE DIGITAL PANEL

GOOD DRYING EFFECT

LOW POWER CONSUMPTION

### SIX DISTINCIVE FEATURES

. . .

DOUBLE LYAER OUTERSHELL

GOOD DRYING EFFECT

PRECISE DIGITAL PANEL

|   | J |
|---|---|
| I |   |
|   |   |
|   |   |
|   |   |
|   |   |

LARGE CAPACITY

ANTI-STICKY