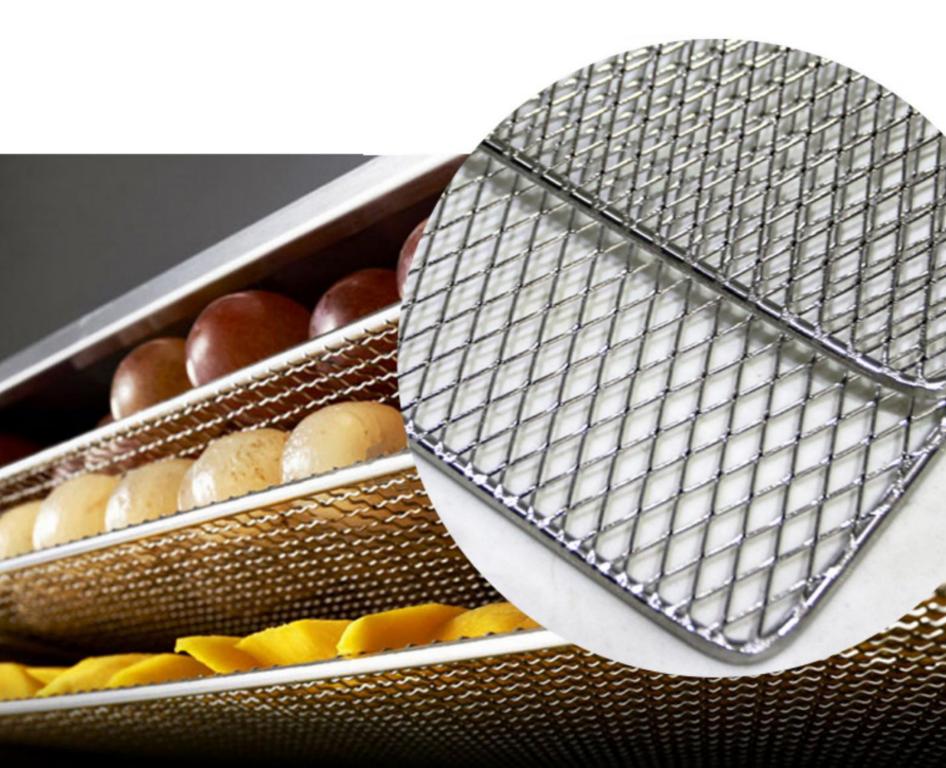

#### Application

Dehydrated vegetables

Dried Fungus

Dried fruit

Scented tea

#### Herbal medicine

Chilli

Fish

Pet food

Chips

Vegetable

Nut

Spices

Medicinal Herb

Seafood

Pet food

Flower

Tea Leaf

Fungus

Fish

#### LARGE CAPACITY

**GOOD DRYING EFFECT** 

OBSERVABLE AND QUICKER PROCESS

**FULL STAINLESS STEEL** 

**DIGITAL CONTROL PANEL** 

**360° EFFICIENT DRYING** 

Double layer outershell

2