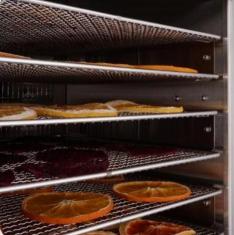

#### LARGE CAPACITY

**GOOD DRYING EFFECT** 

OBSERVABLE AND QUICKER PROCESS

**FULL STAINLESS STEEL** 

**DIGITAL CONTROL PANEL** 

**360° EFFICIENT DRYING** 

Double layer outershell

2

### 2 SUS304 MESH TRAY