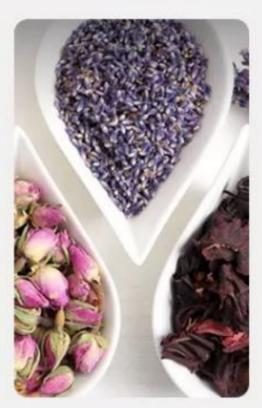

### **Stainless Steel Body**

Adopt the brushed stainless steel, firm and high temperature resistance



























# PRECISE DIGITAL PANEL

① Set Time



② Set Temperature



# LIGHT INSIDE

#### WATCH FOOD DYNAMICS AT ANY TIME



### 6 LAYERS FOOD DEHYDRATOR

¢.



ப

Ĵ÷

6



### SIX DISTINCIVE FEATURES



### POWERFUL HEATING ELEMENT EFFICIENCT & DURABLE



#### Application



Dehydrated vegetables



Dried Fungus

Dried fruit



Scented tea



#### Herbal medicine



Chilli





Fish

Pet food

Chips









Vegetable



Nut



Spices



Medicinal Herb



Seafood



Pet food



Flower



Tea Leaf



Fungus



Fish





#### DRIED FRUIT

#### SCENTED TEA







SPICE

MEAT

HERBAL MEDICINE







### MULTIPURPOSE

| Temperature | Timer Range | Noise Level |
|-------------|-------------|-------------|
| 30~90°C     | 0-24 hours  | 50-55dBs    |



SPICE

MEAT

HERBAL











#### LARGE CAPACITY



**GOOD DRYING EFFECT** 



OBSERVABLE AND QUICKER PROCESS



**FULL STAINLESS STEEL** 



**DIGITAL CONTROL PANEL** 



**360° EFFICIENT DRYING** 





Double layer outershell

2

1

Heat protection; Better drying performance;

### Food Grade 304 Stainless Steel Shelf

Strong Bearing Capacity, Corrosion Resistance, Durable And Healthier



### SIX DISTINCTIVE FEATURES







LARGE CAPACITY

WITH LIGHT INSIDE

FOOD GRADE TRAY



PRECISE DIGITAL PANEL



GOOD DRYING EFFECT



LOW POWER CONSUMPTION

### SIX DISTINCIVE FEATURES

. . .



DOUBLE LYAER OU