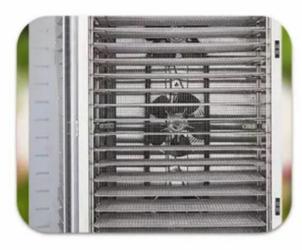

# PRECISE DIGITAL PANEL

① Set Time



② Set Temperature



# LIGHT INSIDE

#### WATCH FOOD DYNAMICS AT ANY TIME



### 6 LAYERS FOOD DEHYDRATOR

¢.



ப

Ĵ÷

6



### SIX DISTINCIVE FEATURES



### POWERFUL HEATING ELEMENT EFFICIENCT & DURABLE



#### Application



Dehydrated vegetables



Dried Fungus

Dried fruit



Scented tea



#### Herbal medicine



Chilli





Fish

Pet food

Chips









Vegetable



Nut



Spices



Medicinal Herb



Seafood



Pet food



Flower



Tea Leaf



Fungus



Fish





#### DRIED FRUIT

#### SCENTED TEA







SPICE

MEAT

HERBAL MEDICINE







### MULTIPURPOSE

| Temperature | Timer Range | Noise Level |
|-------------|-------------|-------------|
| 30~90°C     | 0-24 hours  | 50-55dBs    |



SPICE

MEAT

HERBAL











#### LARGE CAPACITY



**GOOD DRYING EFFECT** 



OBSERVABLE AND QUICKER PROCESS



**FULL STAINLESS STEEL** 



**DIGITAL CONTROL PANEL** 



**360° EFFICIENT DRYING** 





Double layer outershell

2

1

Heat protection; Better drying performance;

### Food Grade 304 Stainless Steel Shelf

Strong Bearing Capacity, Corrosion Resistance, Durable And Healthier



### SIX DISTINCTIVE FEATURES







LARGE CAPACITY

WITH LIGHT INSIDE

FOOD GRADE TRAY



PRECISE DIGITAL PANEL



GOOD DRYING EFFECT



LOW POWER CONSUMPTION

### SIX DISTINCIVE FEATURES

. . .



DOUBLE LYAER OUTERSHELL

GOOD DRYING EFFECT



PRECISE DIGITAL PANEL





|   | J |
|---|---|
| I |   |
|   |   |
|   |   |
|   |   |
|   |   |

LARGE CAPACITY



ANTI-STICKY

## **STAINLESS STEEL**







Size: 5X5mm Suitable for vari