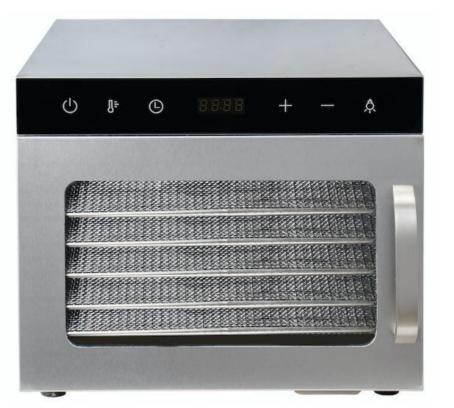

### 6 LAYERS FOOD DEHYDRATOR

¢.

ப

Ĵ÷

6

# PRECISE DIGITAL PANEL

① Set Time

② Set Temperature

# LIGHT INSIDE