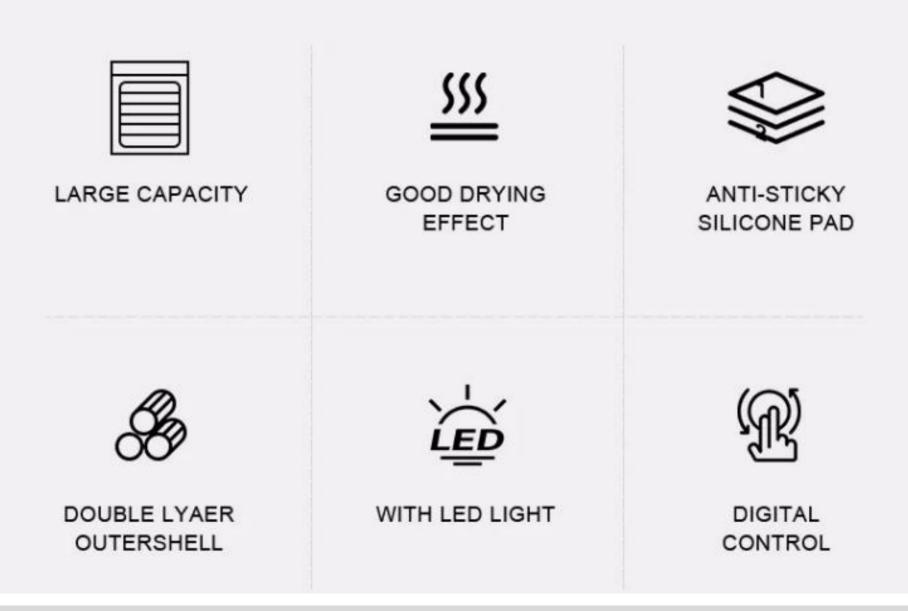

### SIX DISTINCIVE FEATURES

#### LARGE CAPACITY

**GOOD DRYING EFFECT** 

OBSERVABLE AND QUICKER PROCESS

**FULL STAINLESS STEEL** 

**DIGITAL CONTROL PANEL** 

**360° EFFICIENT DRYING** 

Double layer outershell

2

### SIX DISTINCTIVE FEATURES

LARGE CAPACITY

WITH LIGHT INSIDE

FOOD GRADE TRAY

PRECISE DIGITAL PANEL

GOOD DRYING EFFECT

LOW POWER CONSUMPTION

### SIX DISTINCIVE FEATURES

. . .

DOUBLE LYAER OUTERSHELL

GOOD DRYING EFFECT

PRECISE DIGITAL PANEL

|   | J |
|---|---|
| I |   |
|   |   |
|   |   |
|   |   |
|   |   |

LARGE CAPACITY

ANTI-STICKY