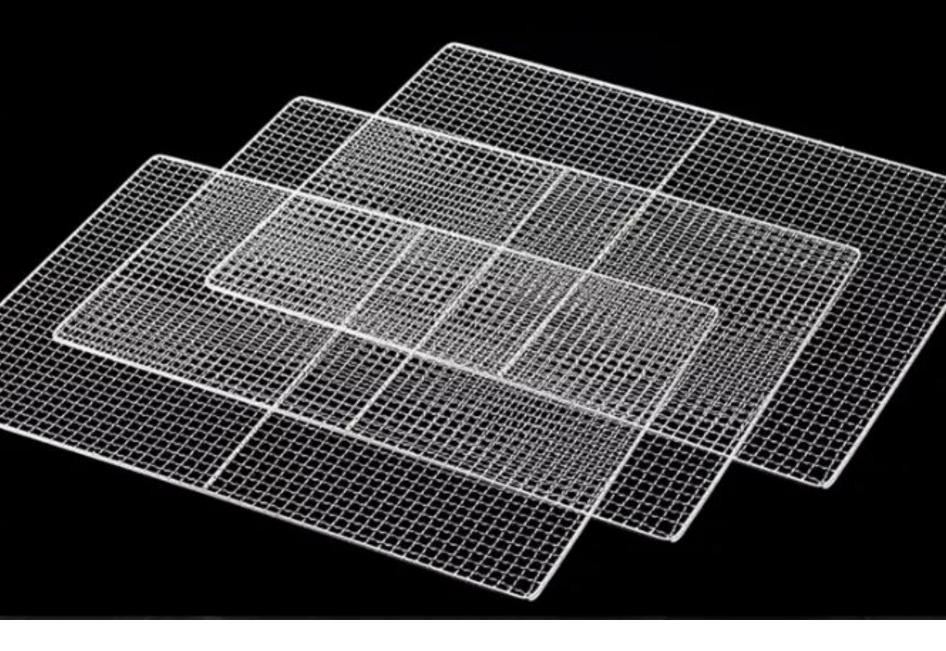

### Food Grade 304 Stainless Steel Shelf

Strong Bearing Capacity, Corrosion Resistance, Durable And Healthier

## **STAINLESS STEEL**

Size: 5X5mm Suitable for various products drying 304 Stainless steel

### 2 SUS304 MESH TRAY