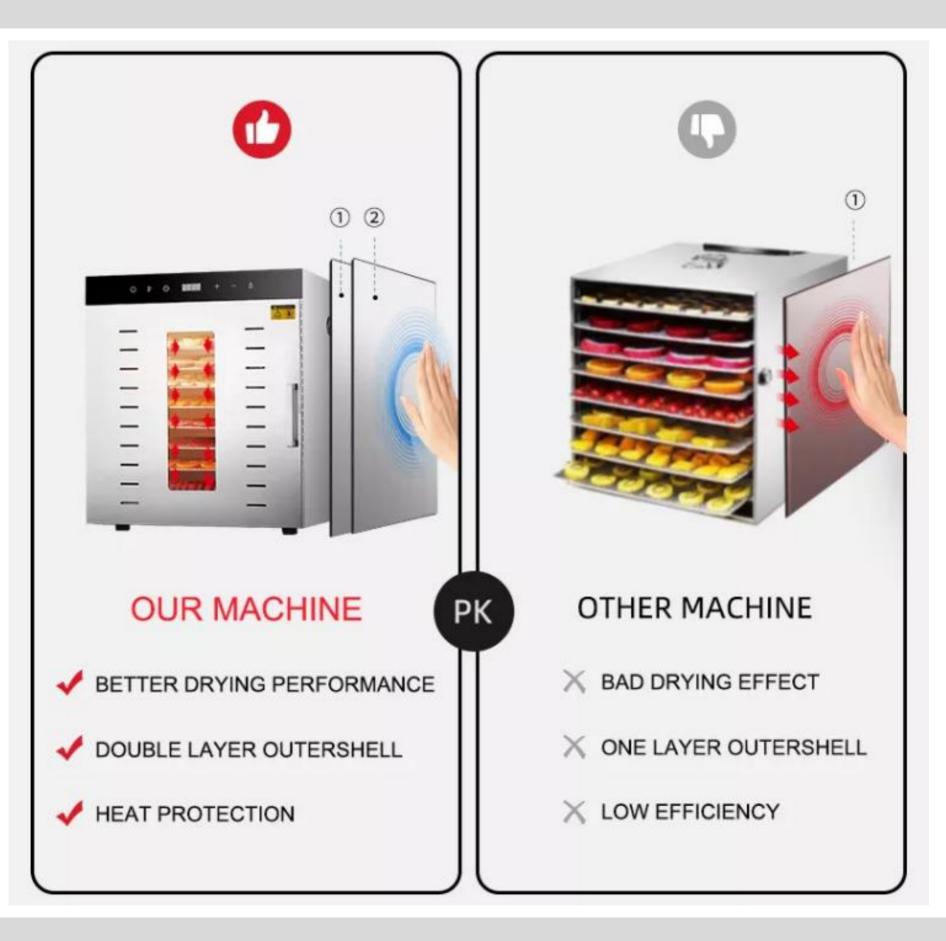

#### LARGE CAPACITY

**GOOD DRYING EFFECT** 

OBSERVABLE AND QUICKER PROCESS

**FULL STAINLESS STEEL** 

**DIGITAL CONTROL PANEL** 

**360° EFFICIENT DRYING** 

Double layer outershell

2

1

Heat protection; Better drying performance;