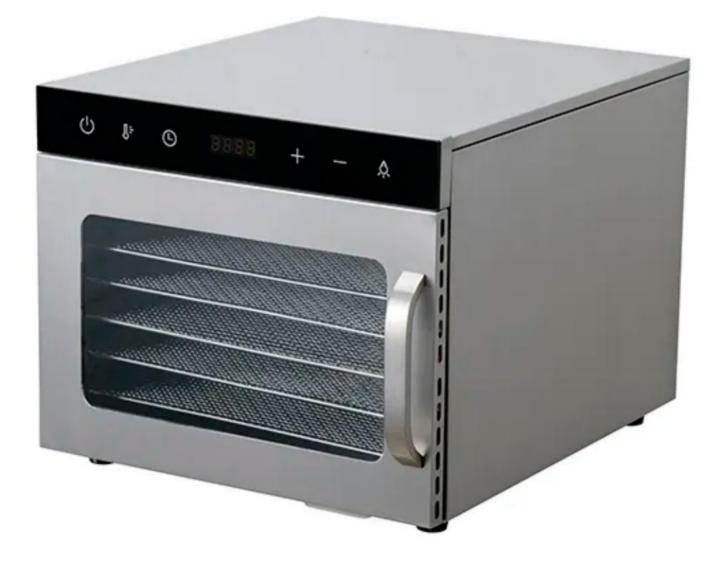

### 6 LAYERS FOOD DEHYDRATOR

¢.

ப

Ĵ÷

6

### SIX DISTINCTIVE FEATURES

LARGE CAPACITY

WITH LIGHT INSIDE

FOOD GRADE TRAY

PRECISE DIGITAL PANEL

GOOD DRYING EFFECT

LOW POWER CONSUMPTION