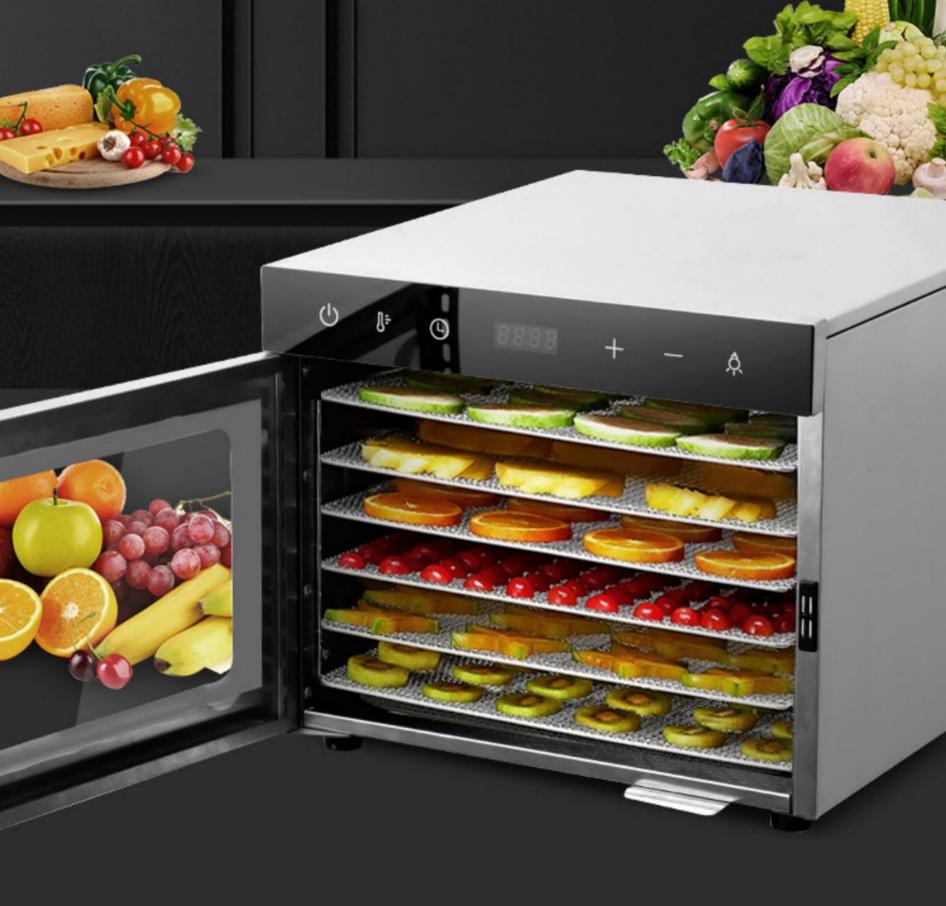

### 6 LAYERS FOOD DEHYDRATOR

¢.

ப

Ĵ÷

6

#### Application

Dehydrated vegetables

Dried Fungus

Dried fruit

Scented tea

#### Herbal medicine

Chilli

Fish

Pet food

Chips

Vegetable

Nut

Spices

Medicinal Herb

Seafood

Pet food

Flower

Tea Leaf

Fungus

Fish

#### DRIED FRUIT

#### SCENTED TEA

SPICE

MEAT

HERBAL MEDICINE