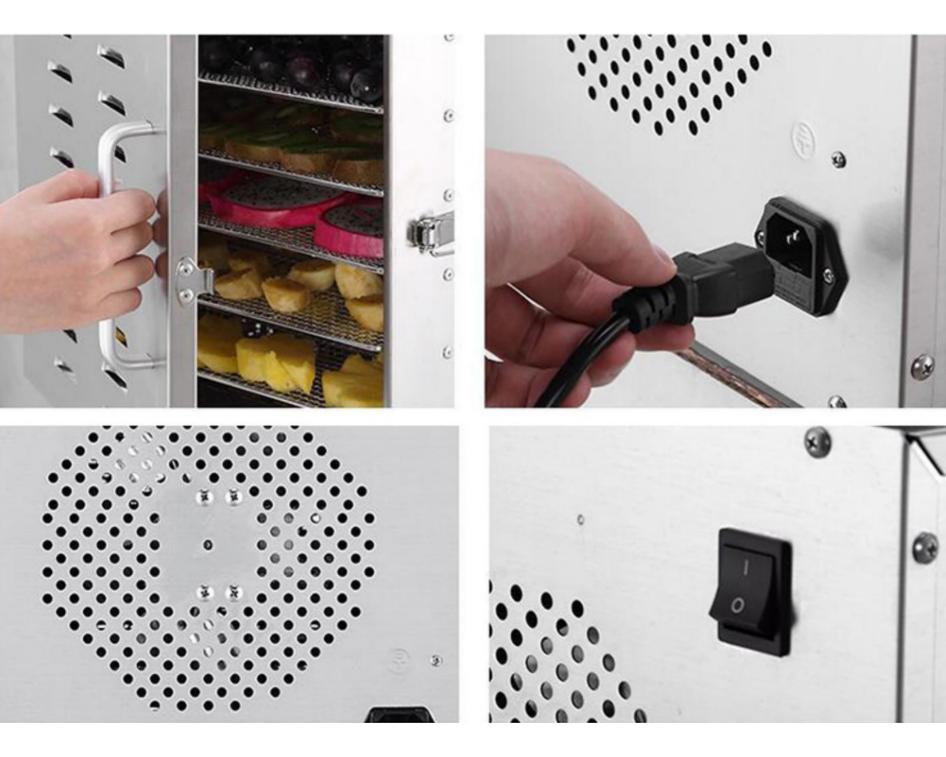

#### **OBSE RVATION WINDOWS**

Users do not have to open the window frequently during the drying process.

SHI MUTTONAL BURNELIS ELA DALLINGAL RECOMMUNICIPUM OPTIMIA

#### AIR VENTS

# AIR OUTLET

# Accurate digital control

The accurate digital control for temperature and time, makes sure the excellent flavour.