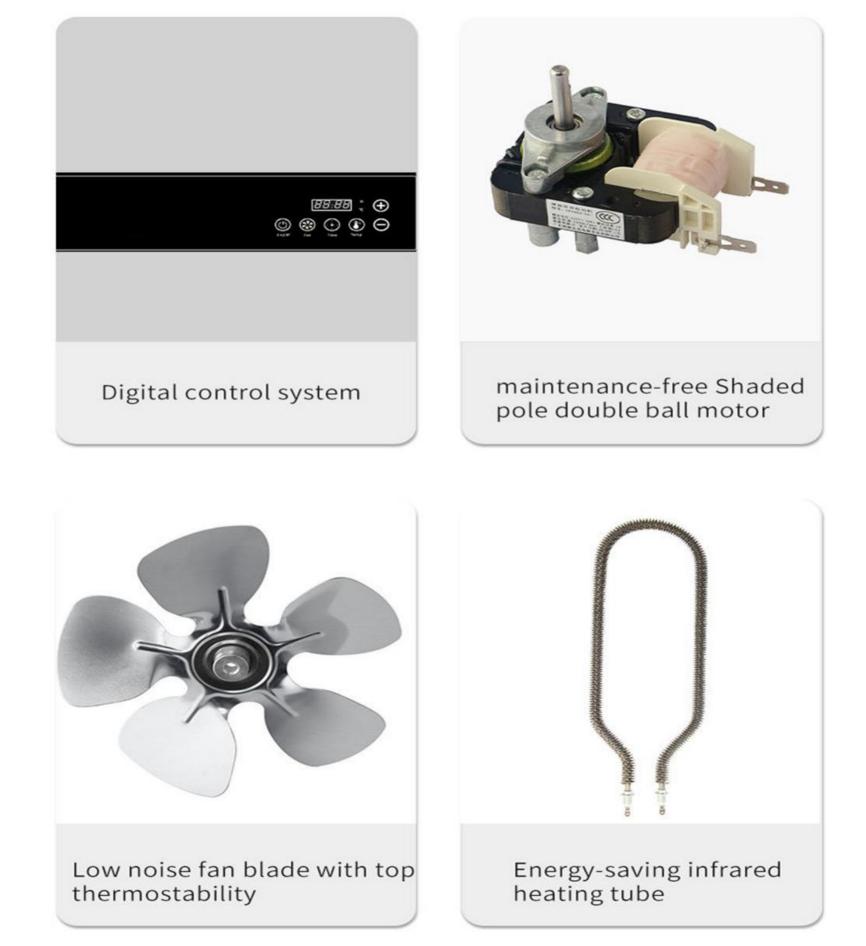

### SIX DISTINCIVE FEATURES

# PRECISE DIGITAL PANEL

① Set Time

② Set Temperature

### POWERFUL HEATING ELEMENT EFFICIENCT & DURABLE

### Food Grade 304 Stainless Steel Shelf

Strong Bearing Capacity, Corrosion Resistance, Durable And Healthier