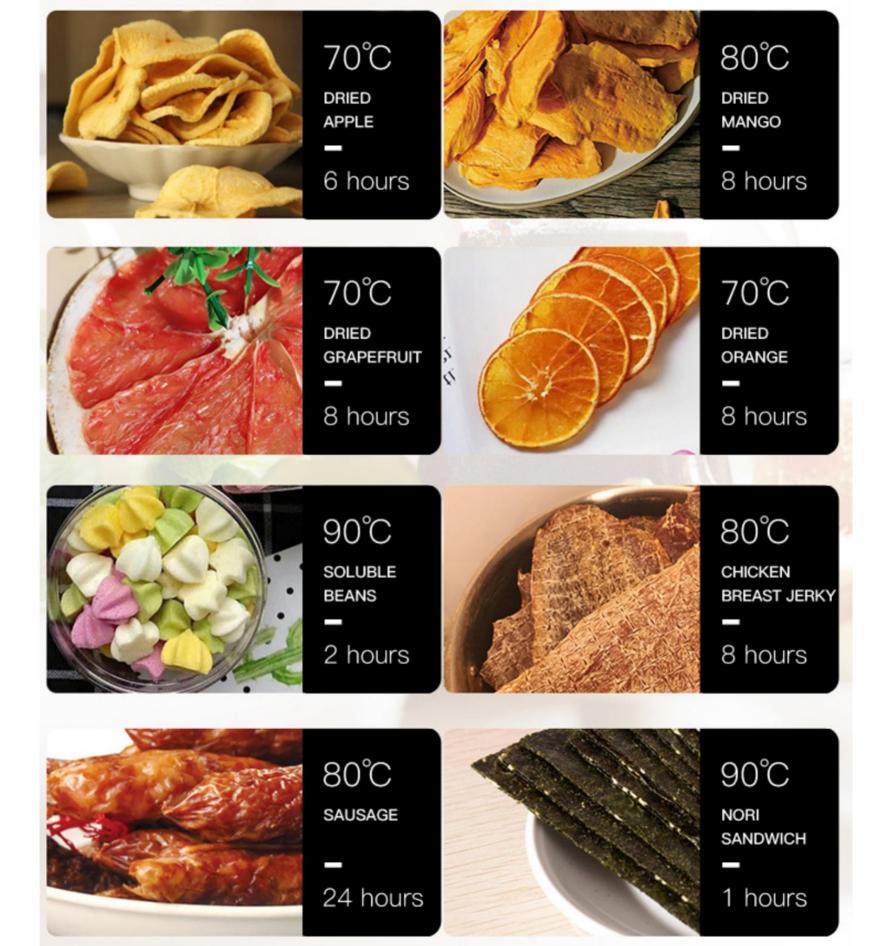

### MULTIPURPOSE

| Temperature | Timer Range | Noise Level |
|-------------|-------------|-------------|
| 30~90°C     | 0-24 hours  | 50-55dBs    |

SPICE

MEAT

HERBAL