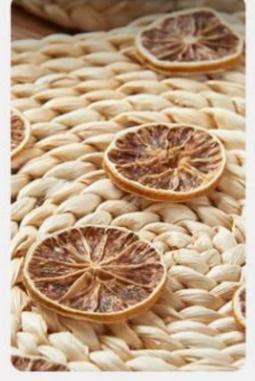

### **Stainless Steel Body**

Adopt the brushed stainless steel, firm and high temperature resistance



























# PRECISE DIGITAL PANEL

① Set Time



② Set Temperature



# LIGHT INSIDE

#### WATCH FOOD DYNAMICS AT ANY TIME



### 6 LAYERS FOOD DEHYDRATOR

¢.



ப

Ĵ÷

6



### SIX DISTINCIVE FEATURES



### POWERFUL HEATING ELEMENT EFFICIENCT & DURABLE



#### Application



Dehydrated vegetables



Dried Fungus

Dried fruit



Scented tea



#### Herbal medicine



Chilli





Fish

Pet food

Chips









Vegetable



Nut



Spices



Medicinal Herb



Seafood



Pet food



Flower



Tea Leaf



Fungus



Fish





#### DRIED FRUIT

#### SCENTED TEA







SPICE

MEAT

HERBAL MEDICINE







### MULTIPURPOSE

| Temperature | Timer Range | Noise Level |
|-------------|-------------|-------------|
| 30~90°C     | 0-24 hours  | 50-55dBs    |



SPICE

MEAT

HERBAL











#### LARGE CAPACITY



**GOOD DRYING EFFECT** 



OBSERVABLE AND QUICKER PROCESS



**FULL STAINLESS STEEL** 



**DIGITAL CONTROL PANEL** 



**360° EFFICIENT DRYING** 





Double layer outershell

2

1

Heat protection; Better drying performance;

### Food Grade 304 Stainless Steel Shelf

Strong Bearing Capacity, Corrosion Resistance, Durable And Healthier



### SIX DISTINCTIVE FEATURES







LARGE CAPACITY

WITH LIGHT INSIDE

FOOD GRADE TRAY



PRECISE DIGITAL PANEL



GOOD DRYING EFFECT



LOW POWER CONSUMPTION

### SIX DISTINCIVE FEATURES

. . .



DOUBLE LYAER