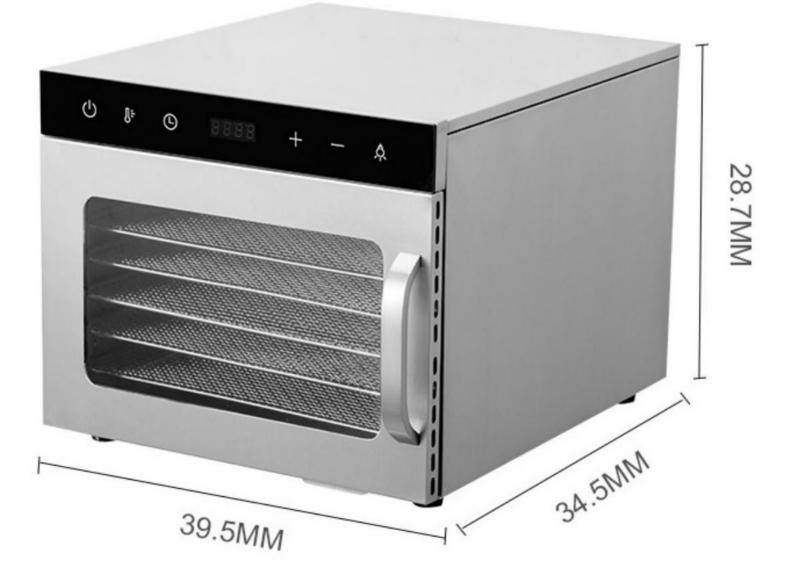

### 6 LAYERS FOOD DEHYDRATOR

¢.

ப

Ĵ÷

6

#### **Technical Details**

Model:- Yukti 295. Power:- 650w. Capacity:- 3kg (Depend On Material). Tray:- 6. Voltage:- 220V. Weight:- 7kg. Dimensions Size:- 395\*345\*287MM. Material:- Stainless Steel 201sus body 304sus trays and inner side. Temp. Range:- 30~90°C. Method:- 360 Degree Hot Air Drying. Tray Size:-30x28cm Grid Spacing:- 3.5cm Warranty:- 1 Year. Support:- Online. Shipping:- All India Free.