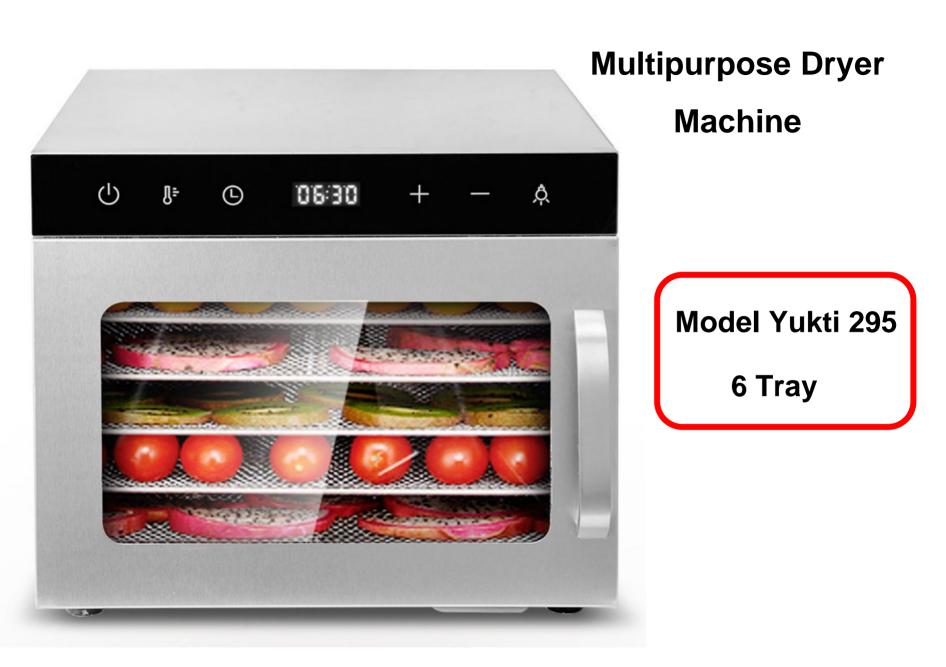

#### **Technical Details**

Model:- Yukti 295. Power:- 650w. Capacity:- 3kg (Depend On Material). Tray:- 6. Voltage:- 220V. Weight:- 7kg. Dimensions Size:- 395\*345\*287MM. Material:- Stainless Steel 201sus body 304sus trays and inner side. Temp. Range:- 30~90°C. Method:- 360 Degree Hot Air Drying. Tray Size:-30x28cm Grid Spacing:- 3.5cm Warranty:- 1 Year. Support:- Online. Shipping:- All India Free.