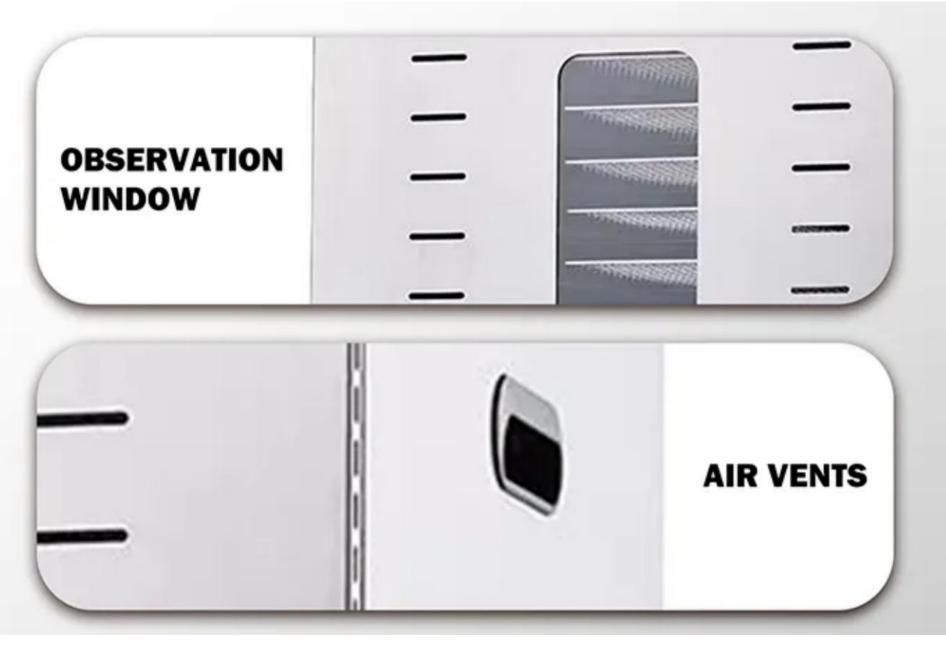

#### **OBSE RVATION WINDOWS**

Users do not have to open the window frequently during the drying process.

SHI MUTTONAL BURNELIS ELA DALLINGAL RECOMMUNICIPUM OPTIMIA

#### AIR VENTS

#### Drying productivity increased

MOTOR COMPLETY IN HER WHEN I HER