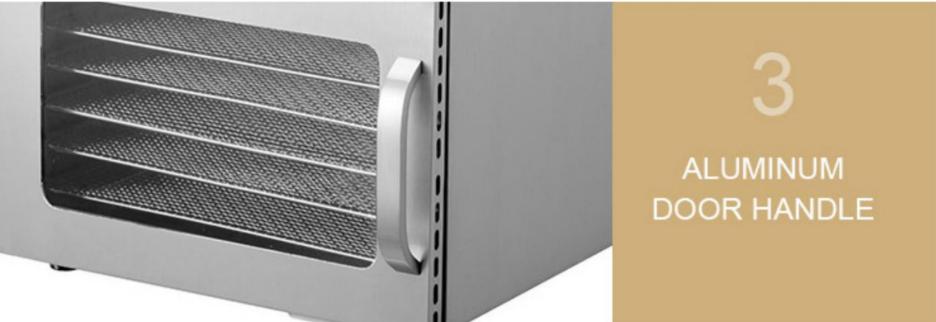

#### LARGE CAPACITY

**GOOD DRYING EFFECT** 

OBSERVABLE AND QUICKER PROCESS

**FULL STAINLESS STEEL** 

**DIGITAL CONTROL PANEL** 

**360° EFFICIENT DRYING** 

Double layer outershell

2