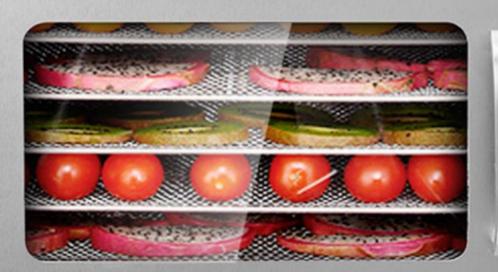

### **Stainless Steel Body**

Adopt the brushed stainless steel, firm and high temperature resistance



























# PRECISE DIGITAL PANEL

① Set Time



② Set Temperature



# LIGHT INSIDE

#### WATCH FOOD DYNAMICS AT ANY TIME



### 6 LAYERS FOOD DEHYDRATOR

¢.



ப

Ĵ÷

6



### SIX DISTINCIVE FEATURES



### POWERFUL HEATING ELEMENT EFFICIENCT & DURABLE



#### Application



Dehydrated vegetables



Dried Fungus

Dried fruit



Scented tea



#### Herbal medicine



Chilli





Fish

Pet food

Chips









Vegetable



Nut



Spices



Medicinal Herb



Seafood



Pet food



Flower



Tea Leaf



Fungus



Fish





#### DRIED FRUIT

#### SCENTED TEA







SPICE

MEAT

HERBAL MEDICINE







### MULTIPURPOSE

| Temperature | Timer Range | Noise Level |
|-------------|-------------|-------------|
| 30~90°C     | 0-24 hours  | 50-55dBs    |



SPICE

MEAT

HERBAL











#### LARGE CAPACITY



**GOOD DRYING EFFECT** 



OBSERVABLE AND QUICKER PROCESS



**FULL STAINLESS STEEL** 



**DIGITAL CONTROL PANEL** 



**360° EFFICIENT DRYING**