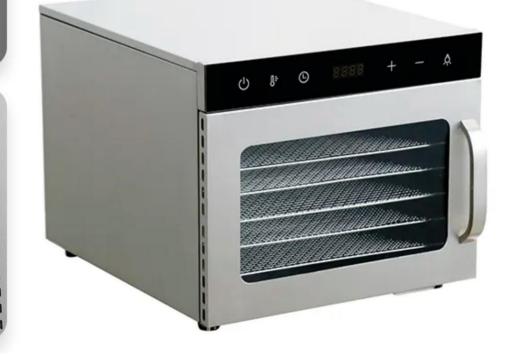

### 6 LAYERS FOOD DEHYDRATOR

¢.

ப

Ĵ÷

6

#### **Technical Details**

Model:- Yukti 295. Power:- 650w. Capacity:- 3kg (Depend On Material). Tray:- 6. Voltage:- 220V. Weight:- 7kg. Dimensions Size:- 395\*345\*287MM. Material:- Stainless Steel 201sus body 304sus trays and inner side. Temp. Range:- 30~90°C. Method:- 360 Degree Hot Air Drying. Tray Size:-30x28cm Grid Spacing:- 3.5cm Warranty:- 1 Year. Support:- Online. Shipping:- All India Free.