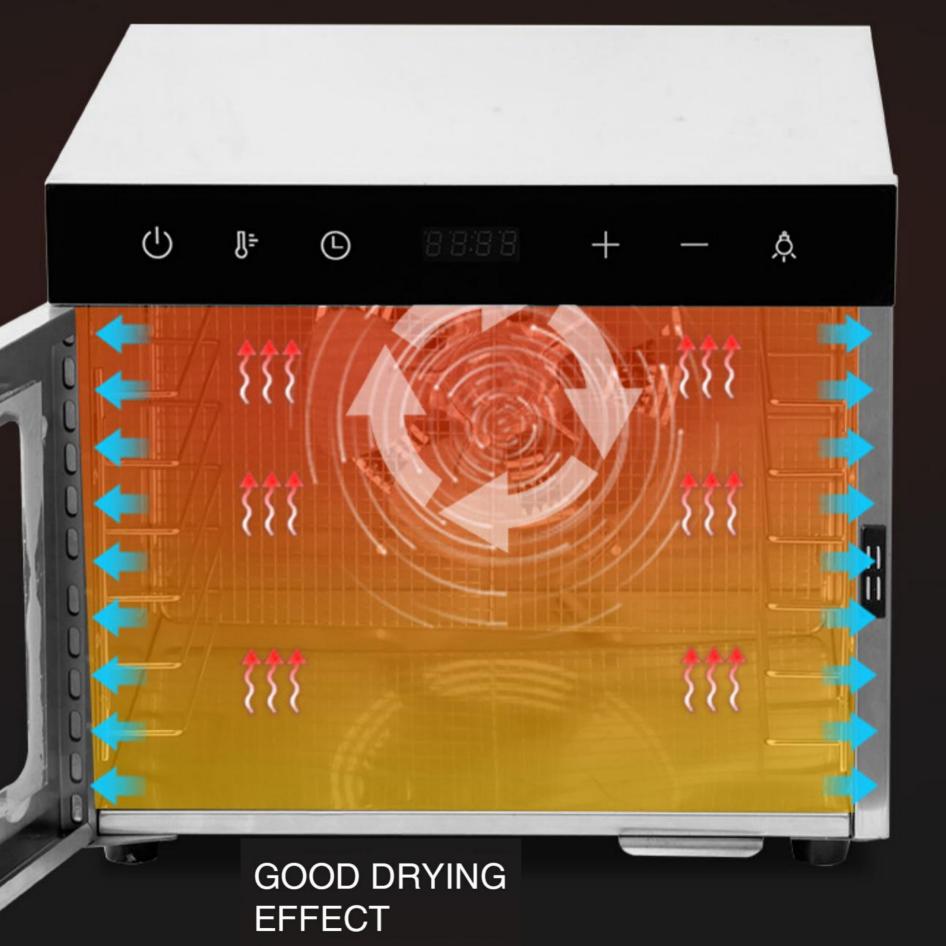

#### LARGE CAPACITY

**GOOD DRYING EFFECT** 

OBSERVABLE AND QUICKER PROCESS

**FULL STAINLESS STEEL** 

**DIGITAL CONTROL PANEL** 

**360° EFFICIENT DRYING** 

Double layer outershell

2

### POWERFUL HEATING ELEMENT EFFICIENCT & DURABLE