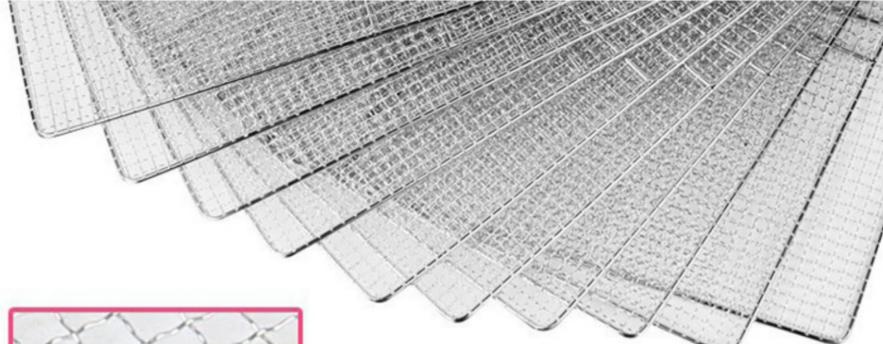

## **STAINLESS STEEL**

Size: 5X5mm Suitable for various products drying 304 Stainless steel

### 2 SUS304 MESH TRAY