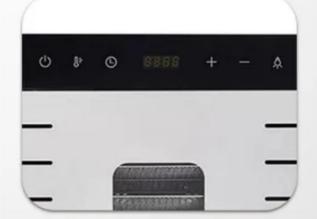

# PRECISE DIGITAL PANEL

① Set Time

② Set Temperature

### PRECISE DIGITAL PANEL

② Set Temperature

### CORE INTELLIGENT CHIP SMARTER AND MORE EFFICIENT

...

ADJUSTBALE TIME RANGING FROM 30 MINUTES - 24 HOURS

TEMPERATURE SETTING RANGE ADJUSTBALE TEMPERATURE RANGING FROM 30°C-85°C