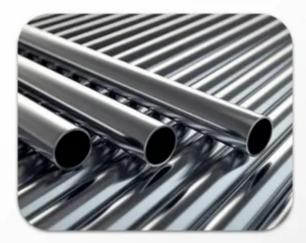

## **STAINLESS STEEL**

Size: 5X5mm Suitable for various products drying 304 Stainless steel