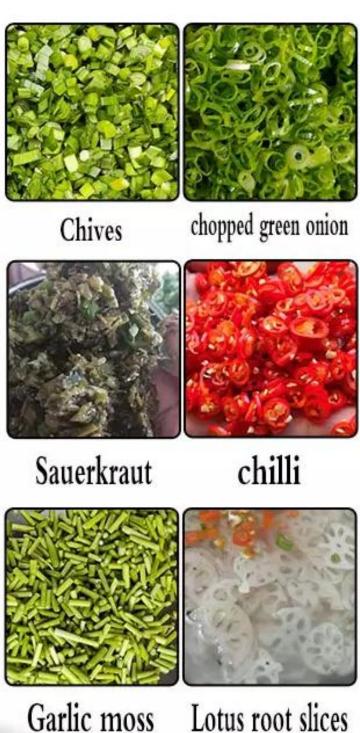

#### Upgraded vegetable cutter

Double speed dicing machine

- Chives
- chopped green onion
- Sauerkraut
- parsley
- cucumber

Multi-purpose

Factory direct sales

#### **USE OF THE MACHINE**

THIS CHOPPER CAN CUT ALL KINDS OF VEGETABLES . FRUITS AND COOKED MEAT