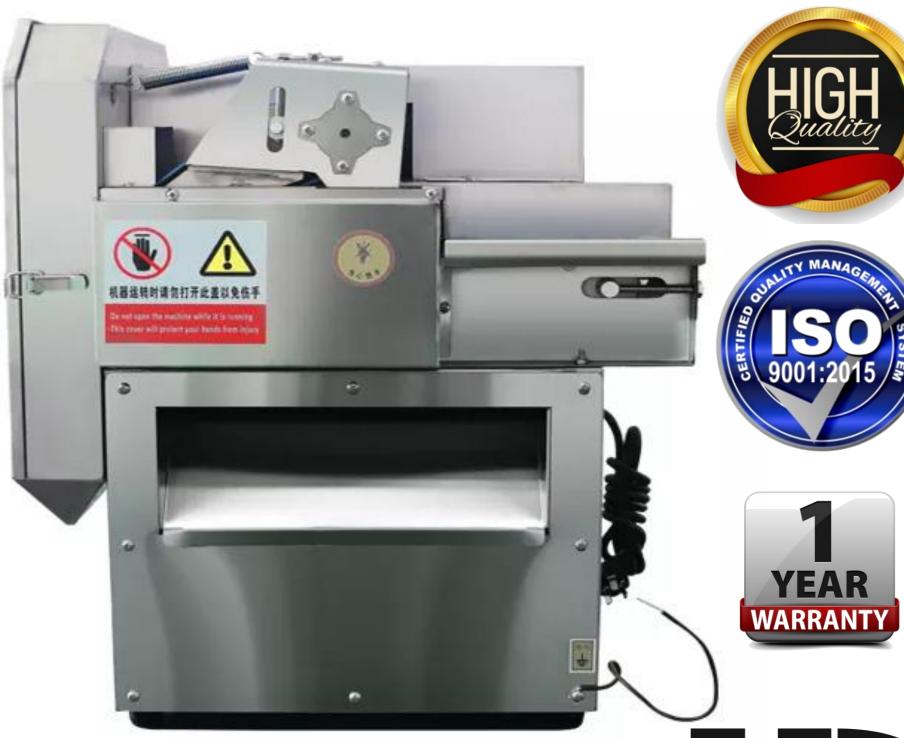

### **Upgrade conveyor belt**

Preferred food-grade conveyor belts are non-slip, wear-resistant and feed smoothly and cleanly.

# **Rotary cutter**

Optimized food grade conveyor belt, non-slip,

04

#### **Double hinge**

The upgraded version is equipped with double hinges for more stability/safety locks to prevent injury

05