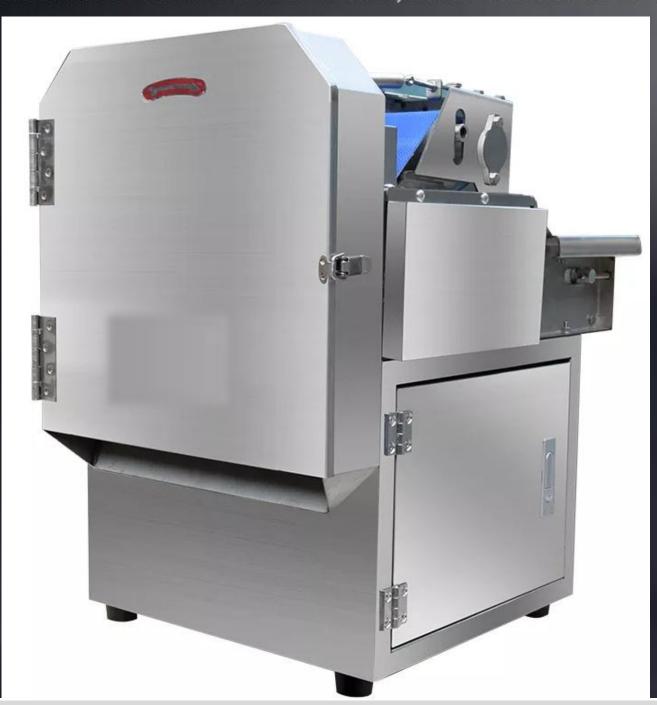

# **Imitation manual vegetable cutter**

Cut into sections, stuffing, and slices

- Hemp steel knife
- Copper core motor
- Stainless steel material

No need to install after-sale warranty

Can be customized with mobile wheels

# **Automatic vegetable cutting machine**

Cut stuffing

Cut into sections

cut into slices

**Factory direct sales** 

One machine for multiple uses

Adjustable length

The whole machine is shipped without installing a lifetime warranty