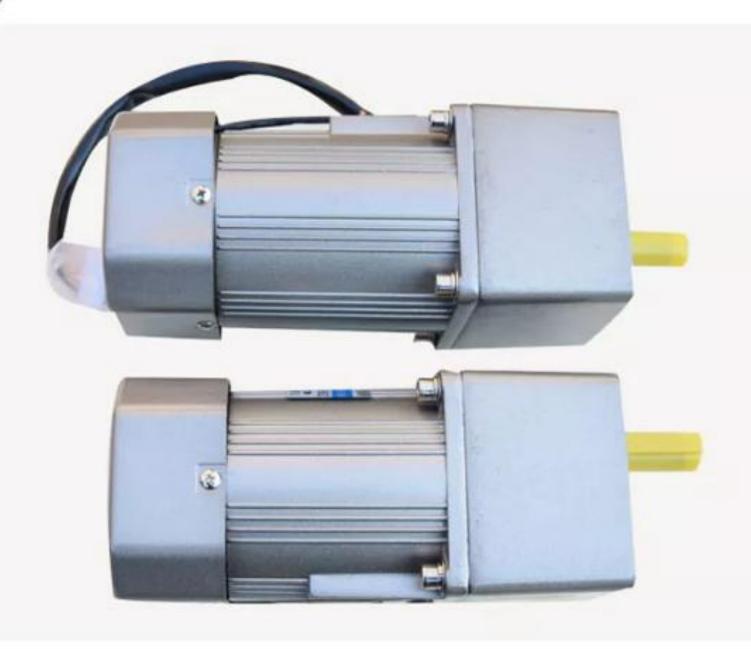

### Copper core motor

High-quality copper core motor, full power and durable

Make cooking more convenient