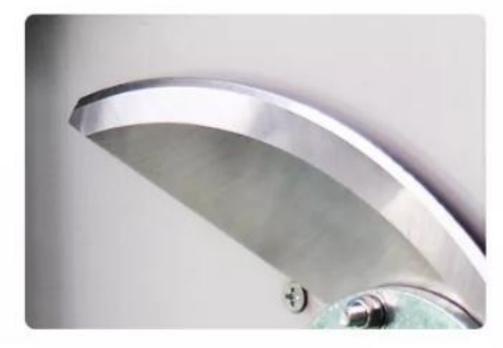

after-sale warranty

Can be customized with mobile wheels

#### Upgraded vegetable cutter

Double speed dicing machine

- Chives
- chopped green onion
- Sauerkraut
- parsley
- cucumber

Multi-purpose

Factory direct sales



# **Automatic vegetable cutting machine**

Cut stuffing

Cut into sections

cut into slices

**Factory direct sales** 

One machine for multiple uses

Adjustable length



The whole machine is shipped without installing a lifetime warranty

# Multifunctional vegetable cutter

Dual frequency speed regulation length and thickness adjustable





#### **USE OF THE MACHINE**

THIS CHOPPER CAN CUT ALL KINDS OF VEGETABLES . FRUITS AND COOKED MEAT





#### POLISHED WIRE DRAWING STEEL

Wear resistant and scratch resistant

#### STERILE BLADE

Sharp and durable, even cutting





#### **PVC CONVEYOR BELT**

Food grade materials, safe and non-toxic

#### STERILE BLADE

Sharp and durable, even cutting



### **Upgrade conveyor belt**

Preferred food-grade conveyor belts are non-slip, wear-resistant and feed smoothly and cleanly.



# **Rotary cutter**

Optimized food grade conveyor belt, non-slip,



04

#### **Double hinge**

The upgraded version is equipped with double hinges for more stability/safety locks to prevent injury



05

### Copper core motor

High-quality copper core motor, full power and durable



Make cooking more convenient

# VEGETABLE CUTTER





### **FULFIL VARIOUS CUTTING NEEDS**





High Quality Power Engine

#### **Technical Details**

Model:- Yukti 352. Size:- 50\*45\*55CM. Weight:- 45KG. Voltage:-220v 50 Mhz. Cutting Size:- 2-25

MM. C