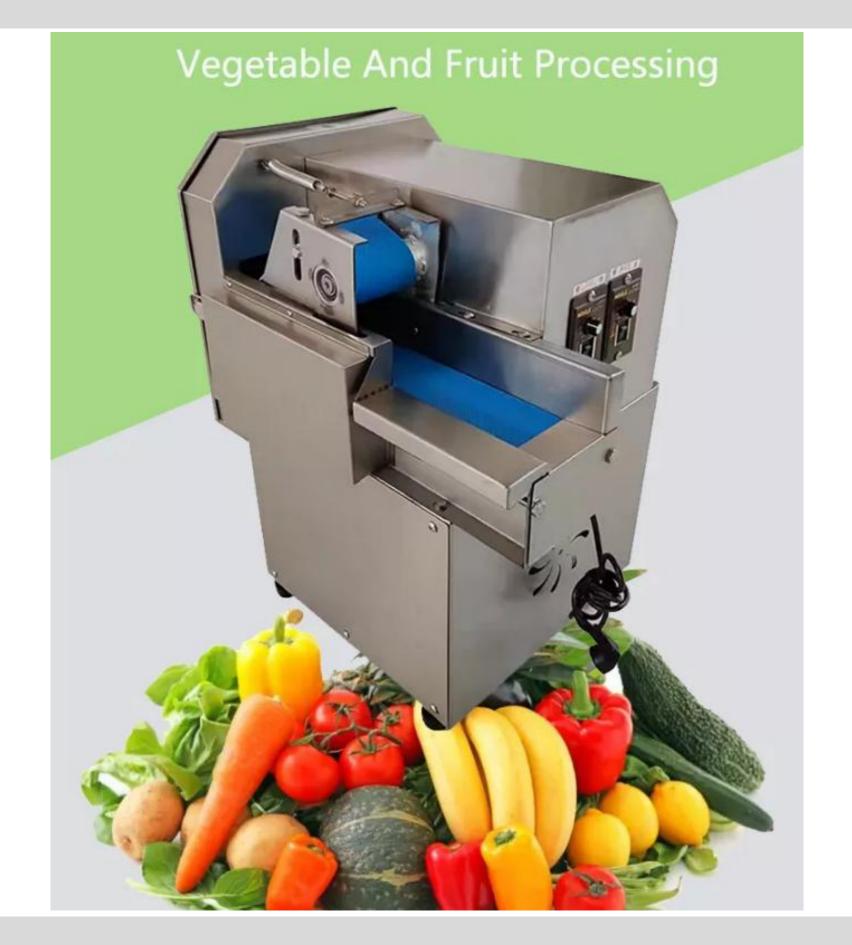

#### **USE OF THE MACHINE**

THIS CHOPPER CAN CUT ALL KINDS OF VEGETABLES . FRUITS AND COOKED MEAT

### **Automatic vegetable cutting machine**