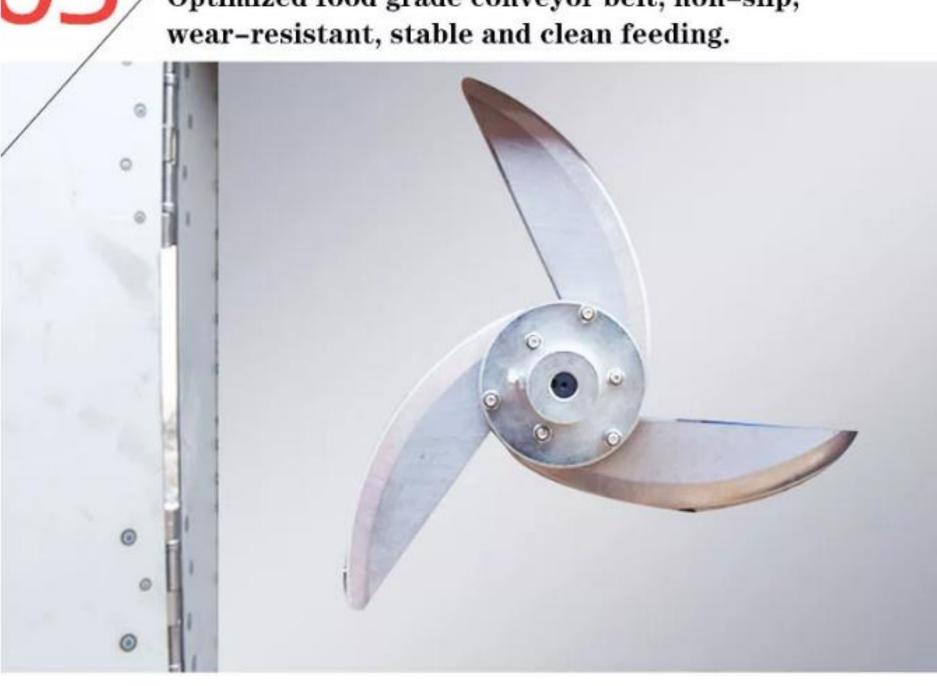

direct sales** 

One machine for multiple uses

Adjustable length



The whole machine is shipped without installing a lifetime warranty

# Multifunctional vegetable cutter

Dual frequency speed regulation length and thickness adjustable





#### **USE OF THE MACHINE**

THIS CHOPPER CAN CUT ALL KINDS OF VEGETABLES . FRUITS AND COOKED MEAT





#### POLISHED WIRE DRAWING STEEL

Wear resistant and scratch resistant

#### STERILE BLADE

Sharp and durable, even cutting





#### **PVC CONVEYOR BELT**

Food grade materials, safe and non-toxic

#### STERILE BLADE

Sharp and durable, even cutting



### **Upgrade conveyor belt**

Preferred food-grade conveyor belts are non-slip, wear-resistant and feed smoothly and cleanly.



# **Rotary cutter**

Optimized food grade conveyor belt, non-slip,



04

#### **Double hinge**

The upgraded version is equipped with double hinges for more stability/safety locks to prevent injury



05

### Copper core motor

High-quality copper core motor, full power and durable



Make cooking more convenient

# VEGETABLE CUTTER





### **FULFIL VARIOUS CUTTING NEEDS**





High Quality Power Engine

#### **Technical Details**

Model:- Yukti 352. Size:- 50\*45\*55CM. Weight:- 45KG. Voltage:-220v 50 Mhz. Cutting Size:- 2-25

MM. Cutting Shape:- Slice, Material:- Stainless Steel. Capacity:- 150~350KG/H. Inlet Type:- Belt.

Power:- 360w. Conveyor belt size:- 8\*8 cm. Warranty:- One Year. Shipping:- All India Free.

Service:- Online.

Price:- 135000 Rs + 24300 Rs 18% Gst Total Payable 159300 Rs.





Scan To Open Link

#### Read More This Machine Visit B