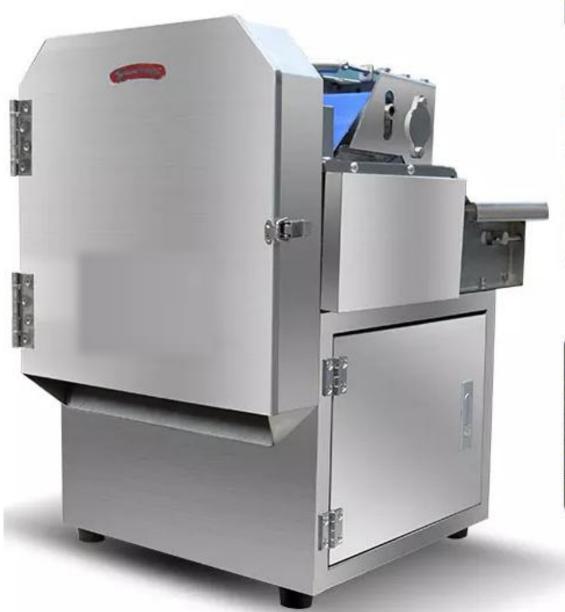

### Vegetable Cutter Machine Model Yukti 352

HEAVY-DUTY

### STAINLESS STEEL

THICKENED STAINLESS STEEL BODY, STURDY AND DURABLE

**CONVEYOR BELT** 

**EASY-OPENING GEAR BOX** 

**SHARP TRIO BLADE** 

**POWERFUL MOTOR** 

# **Imitation manual vegetable cutter**

Cut into sections, stuffing, and slices

- Hemp steel knife
- Copper core motor
- Stainless steel material

No need to install after-sale warranty

Can be customized with mobile wheels

# **Automatic vegetable cutting machine**

Cut stuffing

Cut into sections

cut into slices

**Factory direct sales** 

One machine for multiple uses

Adjustable length

The whole machine is shipped without installing a lifetime warranty