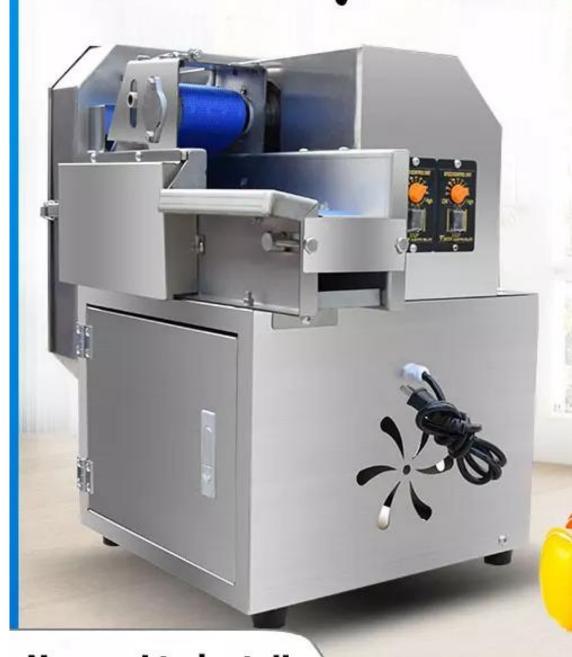

### Vegetable Cutter Machine Model Yukti 352

HEAVY-DUTY

### **Automatic vegetable cutting machine**

# VEGETABLE CUTTER