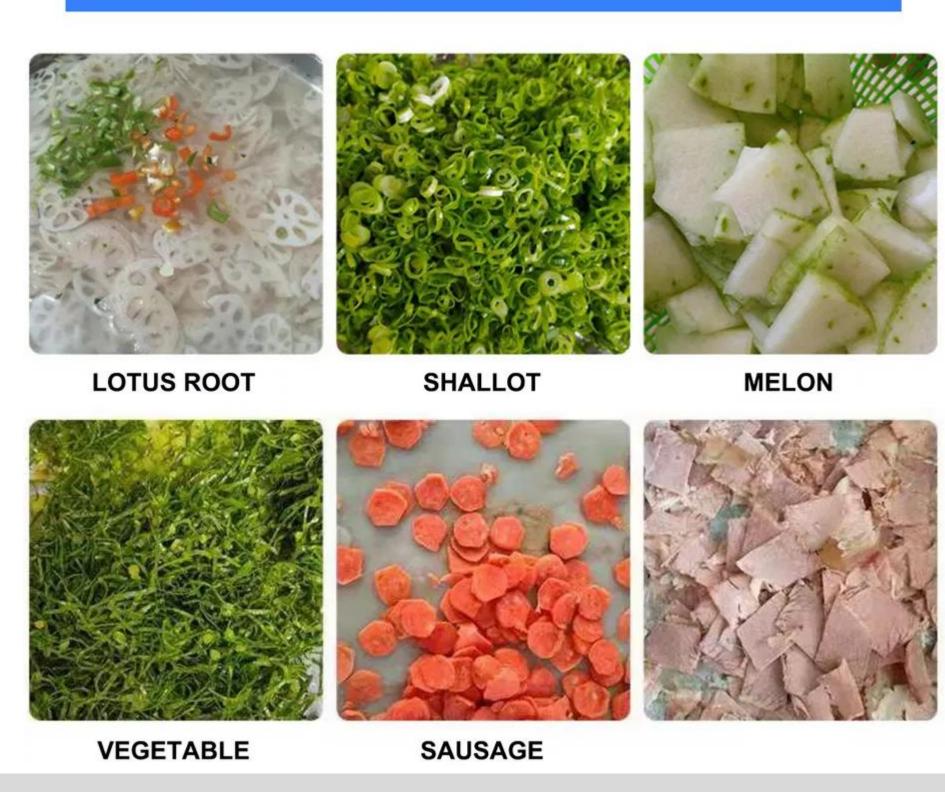

#### Upgraded vegetable cutter

Double speed dicing machine

- Chives
- chopped green onion
- Sauerkraut
- parsley
- cucumber

Multi-purpose

Factory direct sales

#### **USE OF THE MACHINE**

THIS CHOPPER CAN CUT ALL KINDS OF VEGETABLES . FRUITS AND COOKED MEAT