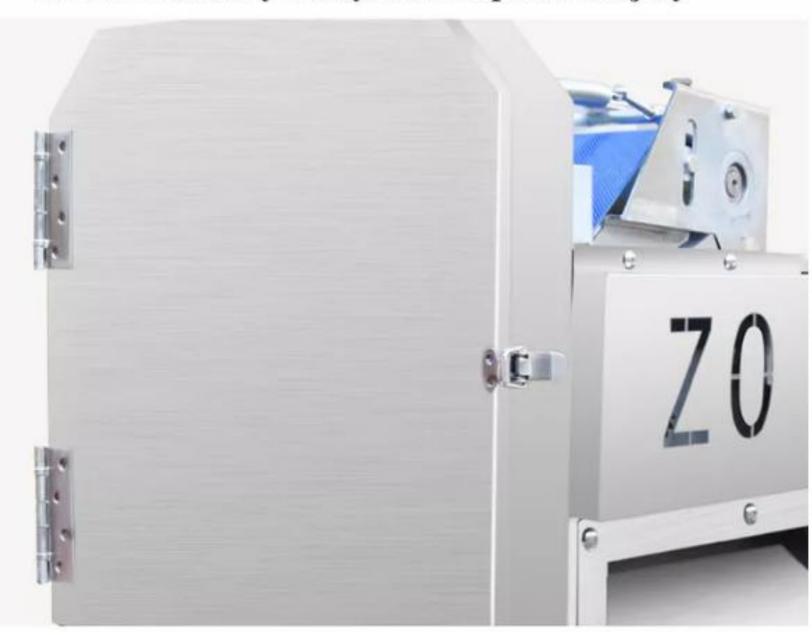

#### **Double hinge**

The upgraded version is equipped with double hinges for more stability/safety locks to prevent injury

05