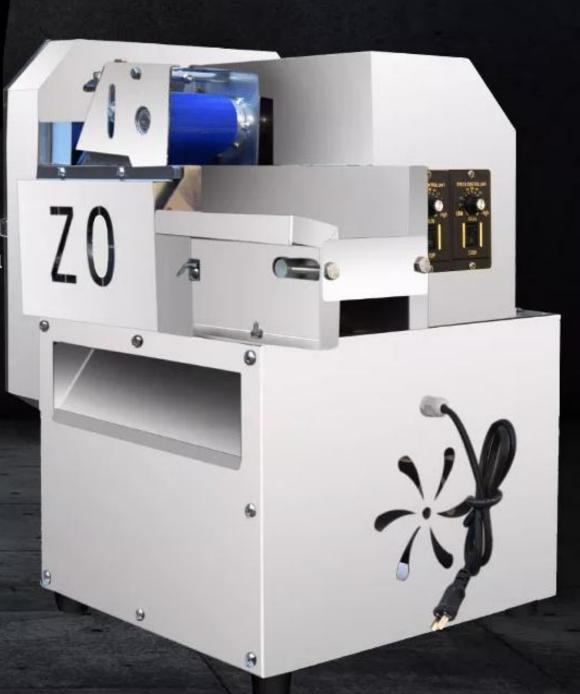

### Vegetable Cutter Machine Model Yukti 352

HEAVY-DUTY

### STAINLESS STEEL

THICKENED STAINLESS STEEL BODY, STURDY AND DURABLE

**CONVEYOR BELT** 

**EASY-OPENING GEAR BOX** 

**SHARP TRIO BLADE** 

**POWERFUL MOTOR** 

# **Imitation manual vegetable cutter**

Cut into sections, stuffing, and slices

- Hemp steel knife
- Copper core motor
- Stainless steel material

No need to install after-sale warranty

Can be customized with mobile wheels

# **Automatic vegetable cutting machine**

Cut stuffing

Cut into sections

cut into slices

**Factory direct sales** 

One machine for multiple uses

Adjustable length

The whole machine is shipped without installing a lifetime warranty