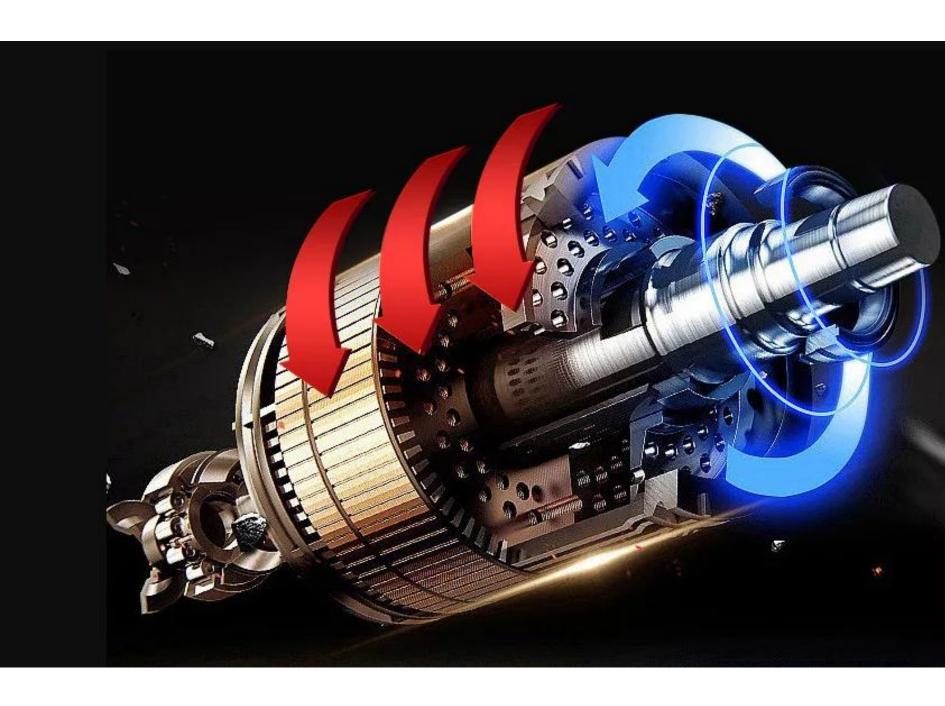

### Copper core motor

High-quality copper core motor, full power and durable

Make cooking more convenient