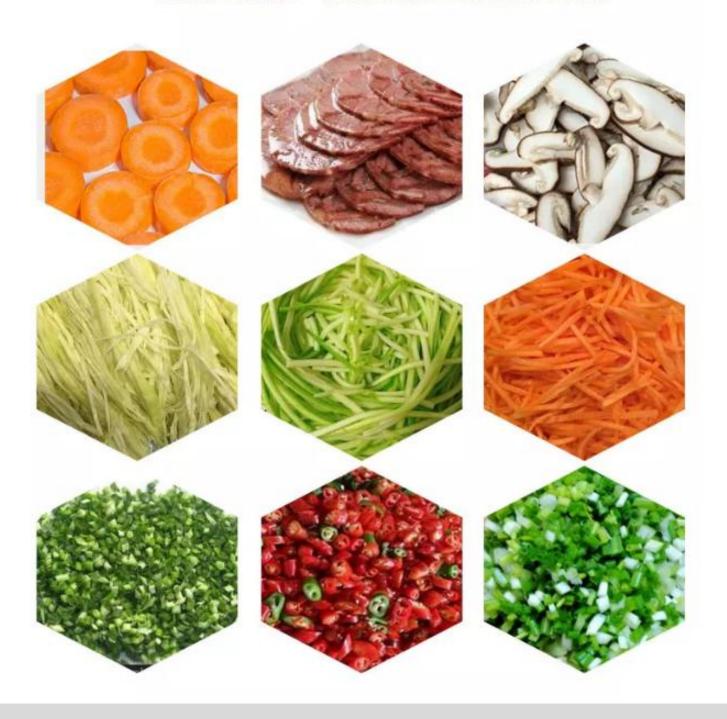

#### Upgraded vegetable cutter

Double speed dicing machine

- Chives
- chopped green onion
- Sauerkraut
- parsley
- cucumber

Multi-purpose

Factory direct sales

# **Automatic vegetable cutting machine**

Cut stuffing

Cut into sections

cut into slices

**Factory direct sales** 

One machine for multiple uses

Adjustable length

The whole machine is shipped without installing a lifetime warranty

#### **USE OF THE MACHINE**

THIS CHOPPER CAN CUT ALL KINDS OF VEGETABLES . FRUITS AND COOKED MEAT