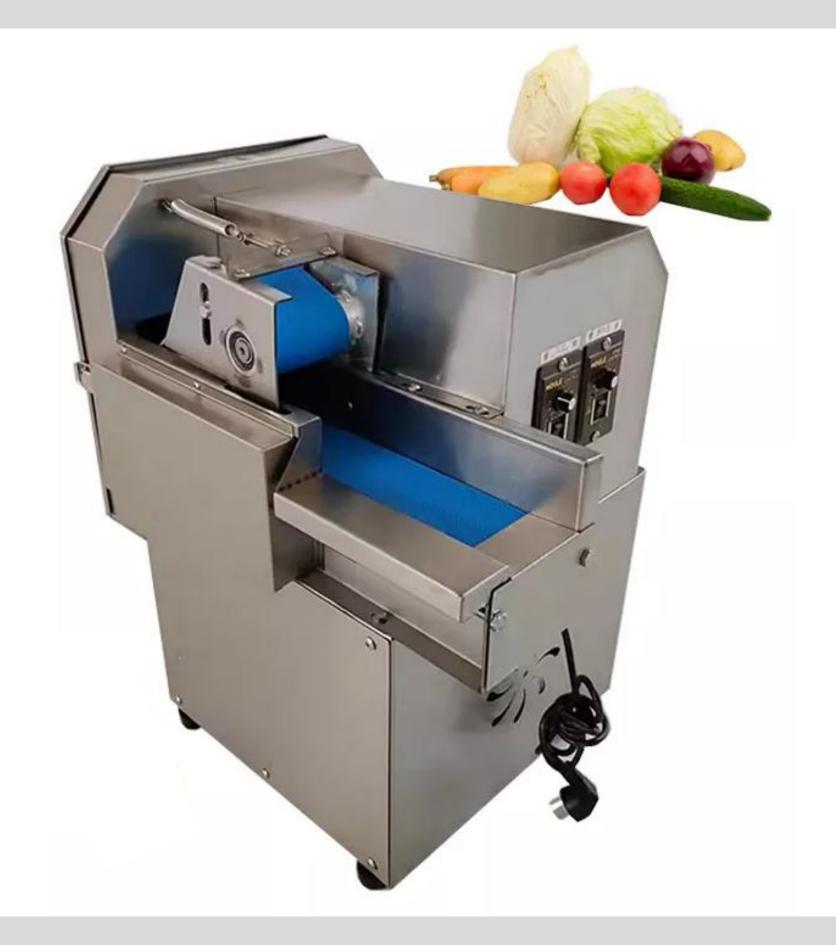

# **Automatic vegetable cutting machine**

Cut stuffing

Cut into sections

cut into slices

**Factory direct sales** 

One machine for multiple uses

Adjustable length

The whole machine is shipped without installing a lifetime warranty

# Multifunctional vegetable cutter

Dual frequency speed regulation length and thickness adjustable

#### **USE OF THE MACHINE**

THIS CHOPPER CAN CUT ALL KINDS OF VEGETABLES . FRUITS AND COOKED MEAT