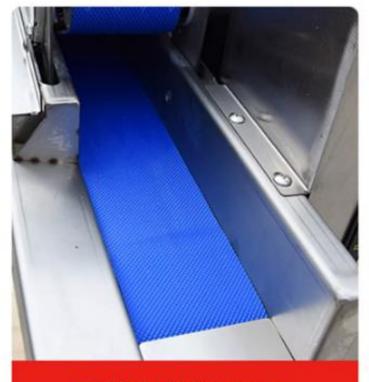

### **Upgrade conveyor belt**

Preferred food-grade conveyor belts are non-slip, wear-resistant and feed smoothly and cleanly.

# **Rotary cutter**

Optimized food grade conveyor belt, non-slip,

04