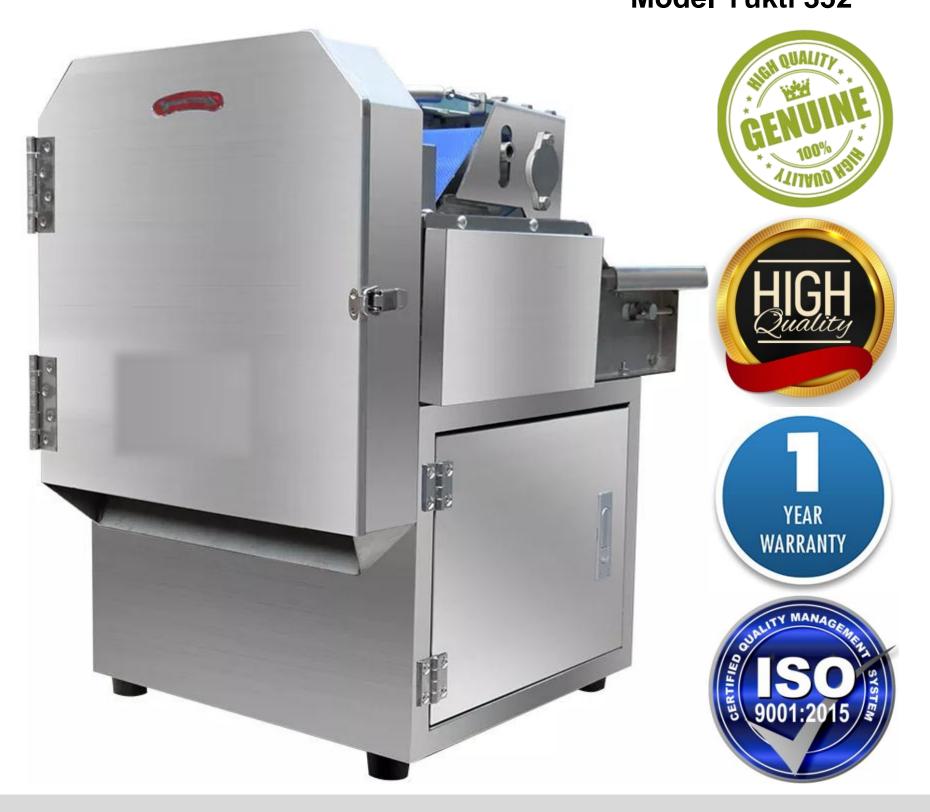

### Vegetable Cutter Machine Model Yukti 352

HEAVY-DUTY

### **Automatic vegetable cutting machine**

### STAINLESS STEEL

THICKENED STAINLESS STEEL BODY, STURDY AND DURABLE

**CONVEYOR BELT** 

**EASY-OPENING GEAR BOX** 

**SHARP TRIO BLADE** 

**POWERFUL MOTOR** 

#### **Technical Details**

Model:- Yukti 352. Size:- 50\*45\*55CM. Weight:- 45KG. Voltage:-220v 50 Mhz. Cutting Size:- 2-25

MM. Cutting Shape:- Slice, Material:- Stainless Steel. Capacity:- 150~350KG/H. Inlet Type:- Belt.