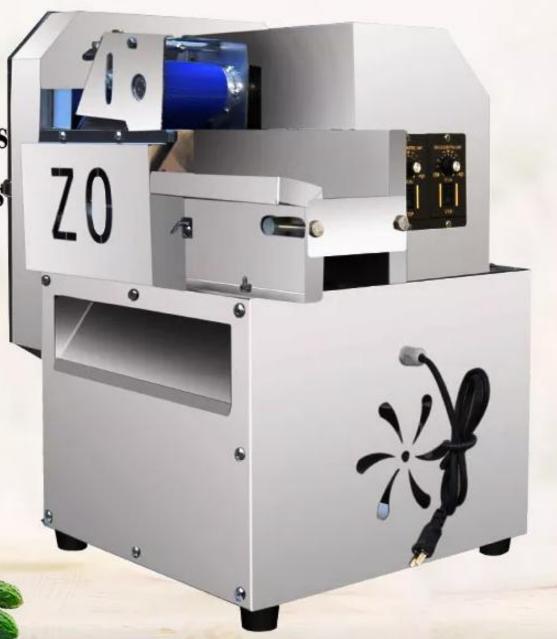

### Vegetable Cutter Machine Model Yukti 352

HEAVY-DUTY

### STAINLESS STEEL

THICKENED STAINLESS STEEL BODY, STURDY AND DURABLE

**CONVEYOR BELT** 

**EASY-OPENING GEAR BOX** 

**SHARP TRIO BLADE** 

**POWERFUL MOTOR** 

# **Imitation manual vegetable cutter**

Cut into sections, stuffing, and slices

- Hemp steel knife
- Copper core motor
- Stainless steel material

No need to install after-sale warranty

Can be customized with mobile wheels

# **Automatic vegetable cutting machine**

Cut stuffing

Cut into sections

cut into slices

**Factory direct sales** 

One machine for multiple uses

Adjustable length

The whole machine is shipped without installing a lifetime warranty