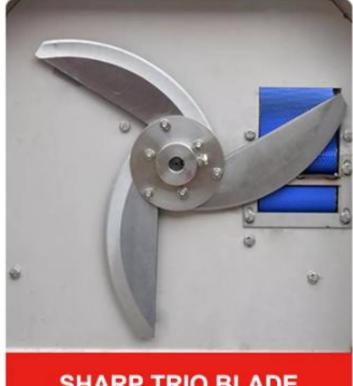

### STAINLESS STEEL

THICKENED STAINLESS STEEL BODY, STURDY AND DURABLE

**CONVEYOR BELT** 

**EASY-OPENING GEAR BOX** 

**SHARP TRIO BLADE** 

**POWERFUL MOTOR** 

#### STERILE BLADE

Sharp and durable, even cutting