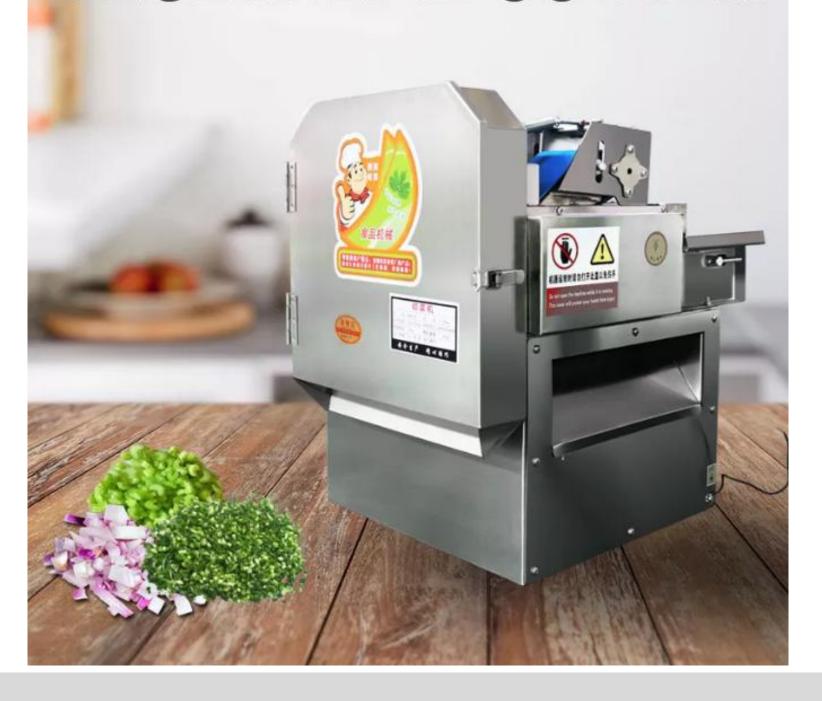

### Vegetable Cutter Machine Model Yukti 352

HEAVY-DUTY

### **Automatic vegetable cutting machine**

### STAINLESS STEEL

THICKENED STAINLESS STEEL BODY, STURDY AND DURABLE

**CONVEYOR BELT** 

**EASY-OPENING GEAR BOX** 

**SHARP TRIO BLADE** 

**POWERFUL MOTOR** 

# **Imitation manual vegetable cutter**

Cut into sections, stuffing, and slices

- Hemp steel knife
- Copper core motor
- Stainless steel material

No need to install after-sale warranty

Can be customized with mobile wheels

# **Automatic vegetable cutting machine**

Cut stuffing

Cut into sections

cut into slices

**Factory direct sales** 

One machine for multiple uses

Adjustable length

The whole machine is shipped without installing a lifetime warranty