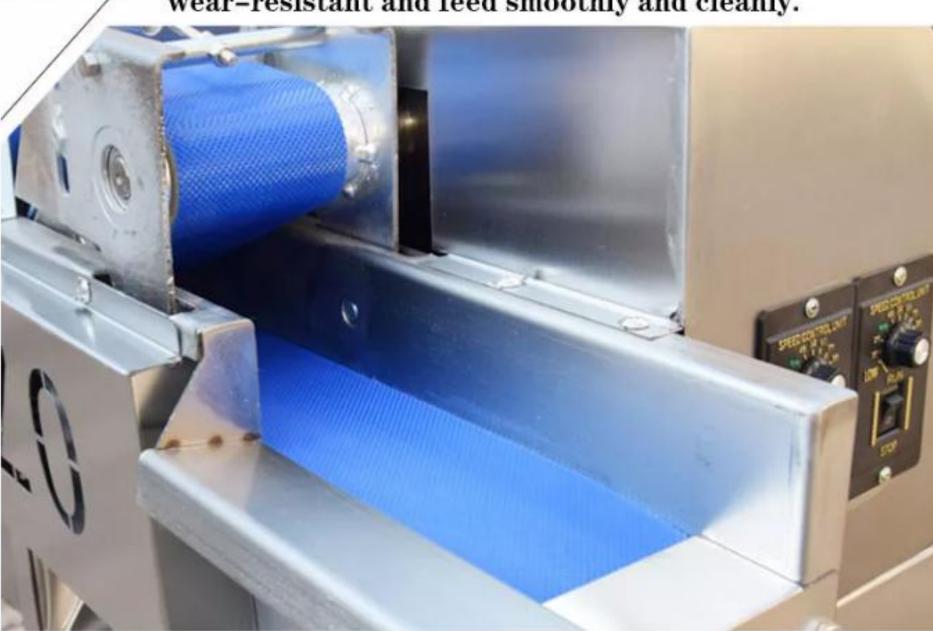

### **Upgrade conveyor belt**

Preferred food-grade conveyor belts are non-slip, wear-resistant and feed smoothly and cleanly.

#### **PVC CONVEYOR BELT**

Food grade materials, safe and non-toxic