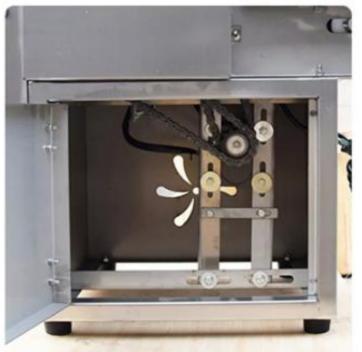

### STAINLESS STEEL

THICKENED STAINLESS STEEL BODY, STURDY AND DURABLE

**CONVEYOR BELT** 

**EASY-OPENING GEAR BOX** 

**SHARP TRIO BLADE** 

**POWERFUL MOTOR** 

#### **Double hinge**

The upgraded version is equipped with double hinges for more stability/safety locks to prevent injury

05

### Copper core motor

High-quality copper core motor, full power and durable

Make cooking more convenient