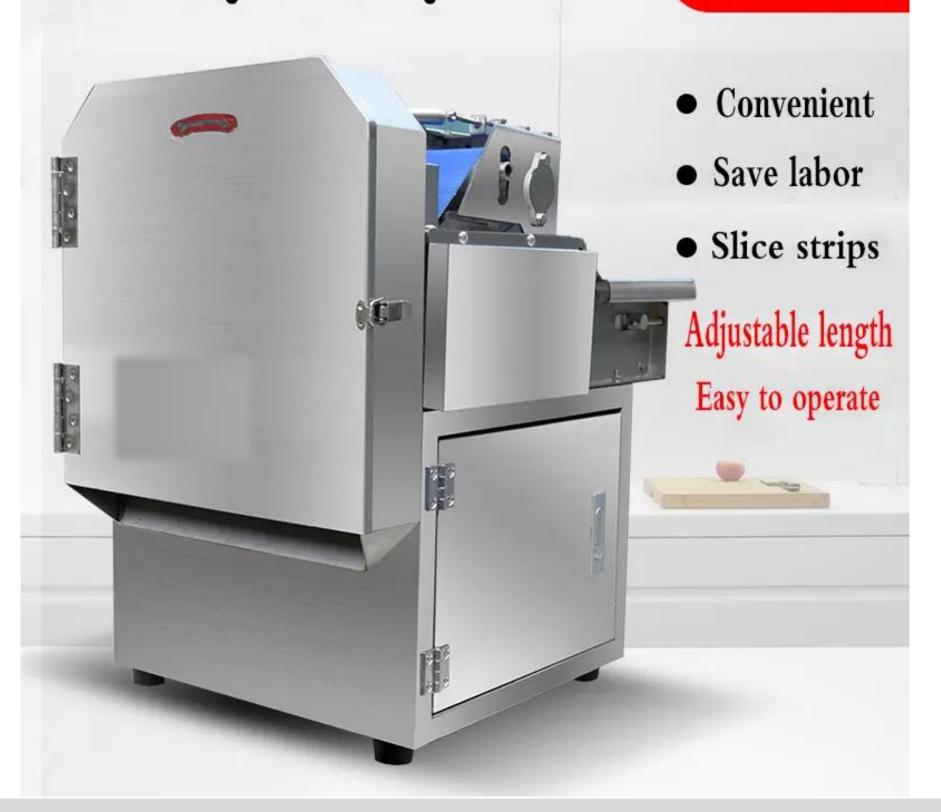

# **Automatic vegetable cutting machine**

Cut stuffing

Cut into sections

cut into slices

**Factory direct sales** 

One machine for multiple uses

Adjustable length

The whole machine is shipped without installing a lifetime warranty

# Multifunctional vegetable cutter

Dual frequency speed regulation length and thickness adjustable

### STAINLESS STEEL

THICKENED STAINLESS STEEL BODY, STURDY AND DURABLE

**CONVEYOR BELT** 

**EASY-OPENING GEAR BOX** 

**SHARP TRIO BLADE** 

**POWERFUL MOTOR** 