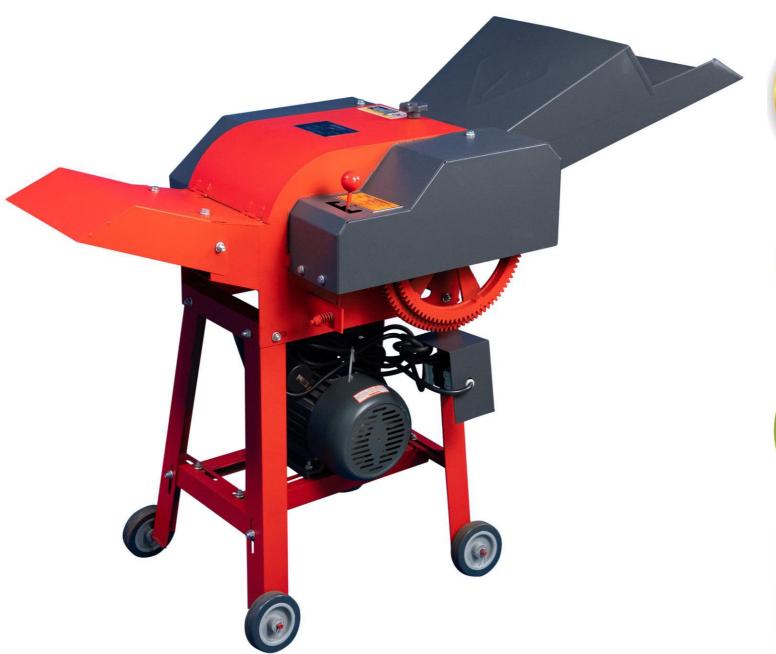

#### **Grass Crusher Machine**

#### **Model Yukti 151**

Green straw

Dry corn stalk

Green corn stalk

Dry straw

**Dried Bean Stalk** 

Pennisetum hydridum

## BID FAREWELL TO TRADITIONAL MANUAL HAY CUTTING

Grass cutting and silk kneading integrated machine

Manganese steel knife

All copper motor

Wet and dry

Automatic feed

Length free

Multi-function

Simple operation

Easy to move

One on one

Coupling drive

Floor noise saving

High efficiency

Precision machining

Wear-resistant