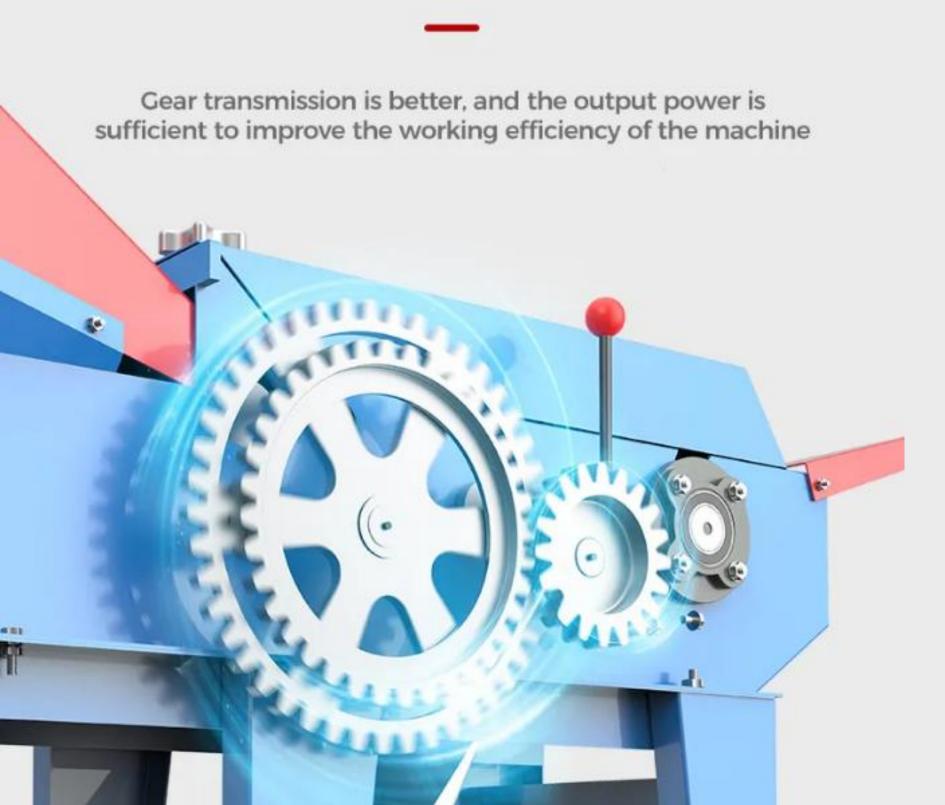

ass cutting and silk kneading integrated machine





Manganese steel knife



All copper motor



Wet and dry



Automatic feed



Length free



Multi-function



Simple operation



Easy to move



One on one



Coupling drive



Floor noise saving



High efficiency



Precision machining



Wear-resistant





Thickened steel sheet Pure copper motor



Long service life

# thick hardened manganese steel knife

High quality manganese steel, high temperature quenching, more durable



# Pure Copper Motor

Pure Copper Movement, super power, not dead, not stuck grass





#### ALLOY MANGANESE STEEL HAY CUTTER

High temperature quenching at 2000°C improves the wear resistance and sharpness of the blade, without grass entanglement and blocking



### REINFORCED THICKENED TRANSMISSION GEAR



## Adjustable length

Adjust the length of the hay as needed





#### **Technical Details**

Model:-Yukti 151. Motor Power:- 2.2kw 3hp. Feeding:- Auto Conveyor. Adjustment:- Gear Adjustment. Control:- Gear. Capacity:- 500~700kg/H (Depend On material). Weight:- 71kg. Blades:- 5. Usage:- Wet And Dry. Dimension:- 960\*970\*1630mm. Revolving Speed:- 2800 rpm. Voltage:- 220V 50hz. Power Type:- Electric Motor. Warranty:- 1 Year. Warranty Provider:- Yuktiraj Pvt Ltd. Service:- Online. Shipping:- All India Free.

Price:- 59000 INR + 18% GST 10620

INR Total Payable: 69620 INR.





Read More This Machine Visit Below Link:-

https://www.topsell.in/Cow-Cattle-Feed-Grass-Cutting-Machine-for-cow.php

इस मशीन अधिक जानकारी के लीये नीचे के लिंक को विजिट करे

https://www.topsell.in/Cow-Cattle-Feed-Gras