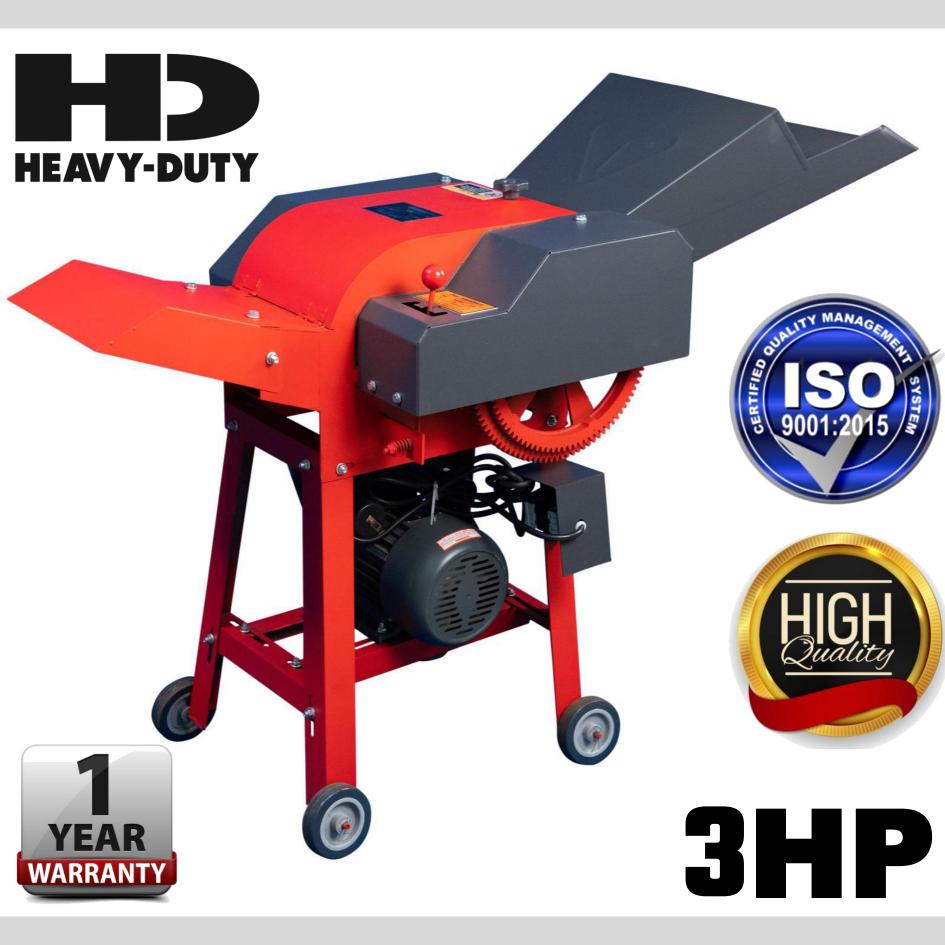

#### **Technical Details**

Model:-Yukti 151. Motor Power:- 2.2kw 3hp. Feeding:- Auto Conveyor. Adjustment:- Gear Adjustment. Control:- Gear. Capacity:- 500~700kg/H (Depend On material). Weight:- 71kg. Blades:- 5. Usage:- Wet And Dry. Dimension:- 960\*970\*1630mm. Revolving Speed:- 2800 rpm. Voltage:- 220V 50hz. Power Type:- Electric Motor. Warranty:- 1 Year. Warranty Provider:- Yuktiraj Pvt Ltd. Service:- Online. Shipping:- All India Free.