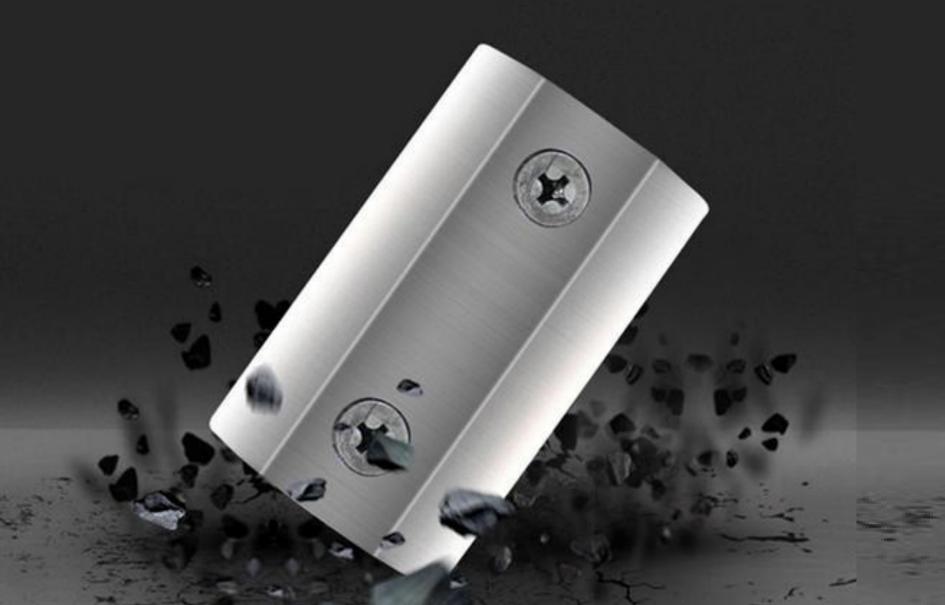

# thick hardened manganese steel knife

High quality manganese steel, high temperature quenching, more durable

#### ALLOY MANGANESE STEEL HAY CUTTER

High temperature quenching at 2000°C improves the wear resistance and sharpness of the blade, without grass entanglement and blocking