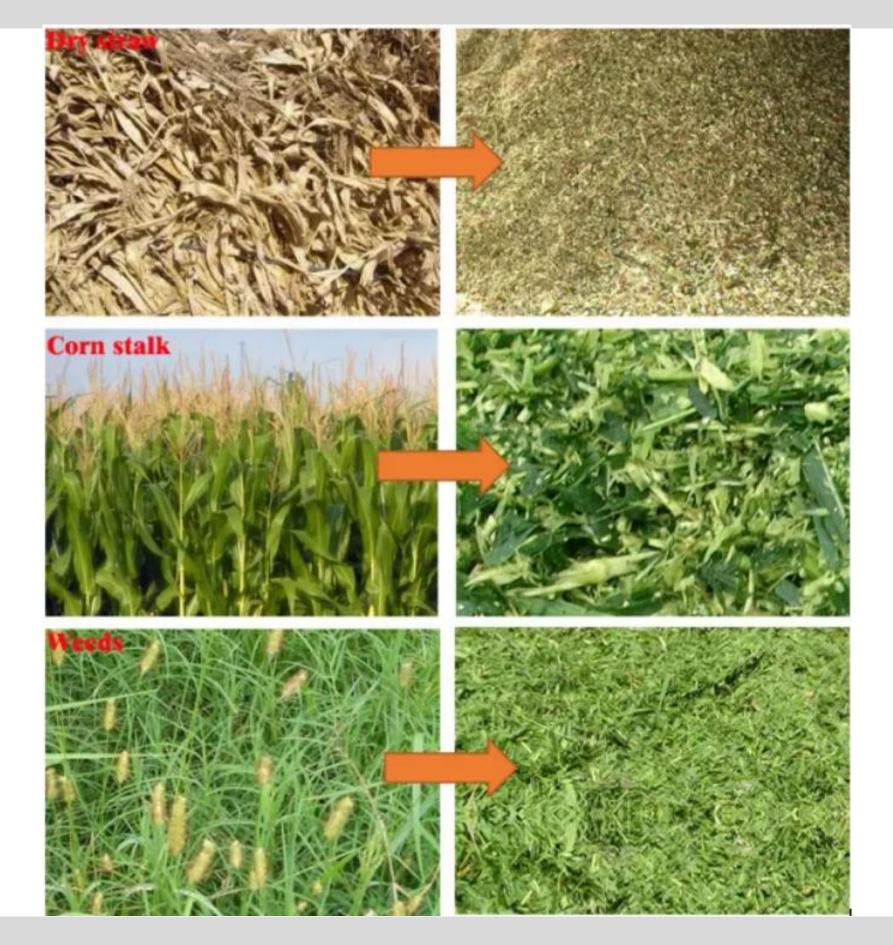

#### **Model Yukti 151**

Green straw

Dry corn stalk

Green corn stalk

Dry straw

**Dried Bean Stalk** 

Pennisetum hydridum

### FARMING ENSILAGE

SUITABLE FOR: CATTLE, SHEEP, HORSES, PIGS, CHICKENS, DUCKS, RABBITS AND SO ON

HORSES CATTLE SHEEP