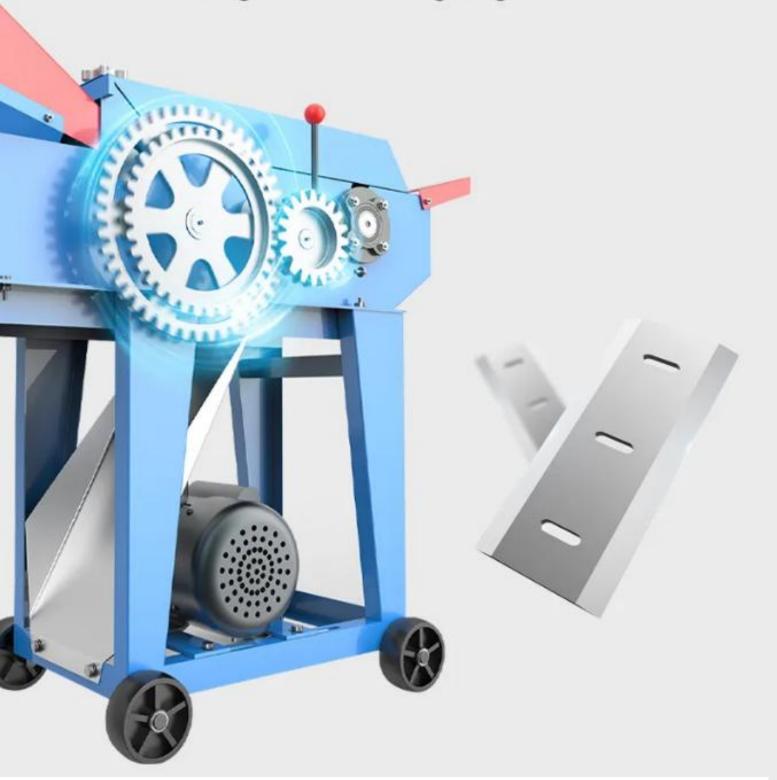

# thick hardened manganese steel knife

High quality manganese steel, high temperature quenching, more durable

# Pure Copper Motor

Pure Copper Movement, super power, not dead, not stuck grass

#### ALLOY MANGANESE STEEL HAY CUTTER

High temperature quenching at 2000°C improves the wear resistance and sharpness of the blade, without grass entanglement and blocking

### REINFORCED THICKENED TRANSMISSION GEAR