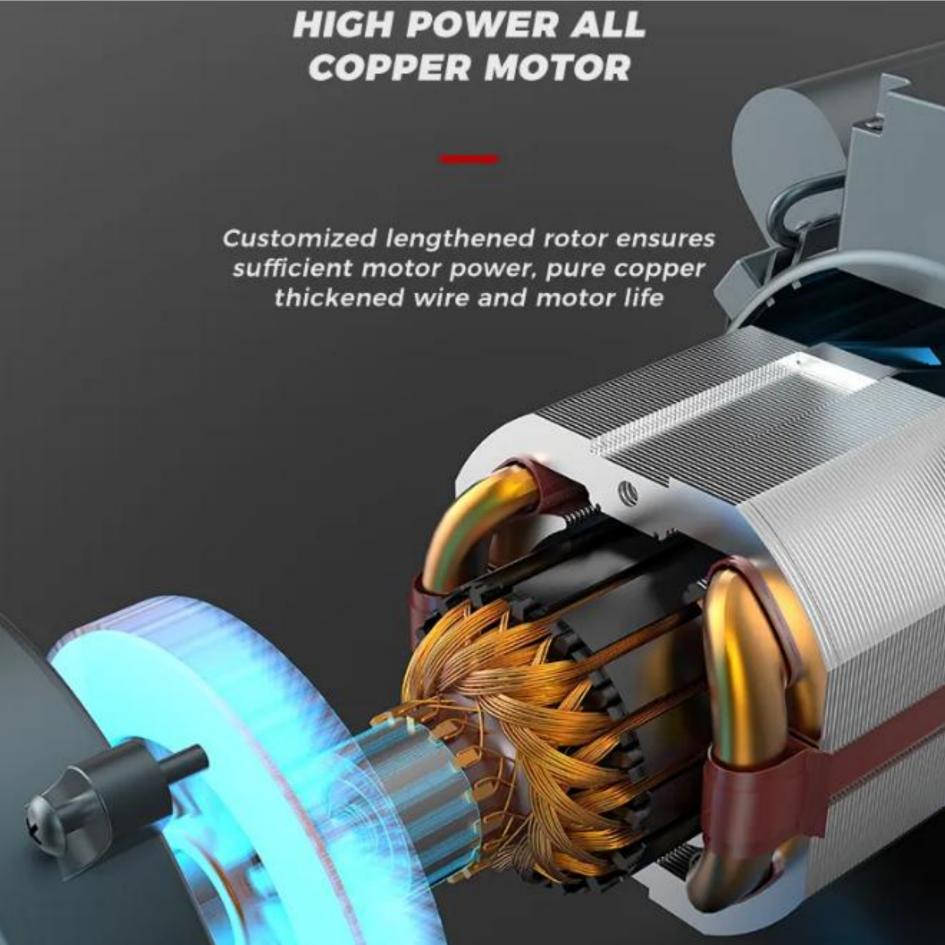

# Pure Copper Motor

Pure Copper Movement, super power, not dead, not stuck grass

Thickened steel sheet Pure copper motor

Long service life