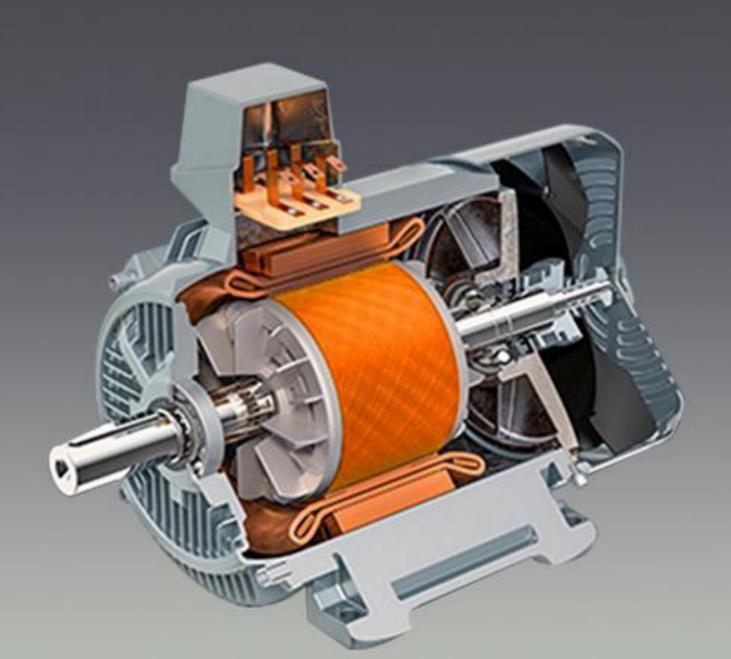

Thickened steel sheet Pure copper motor

Long service life

# Pure Copper Motor

Pure Copper Movement, super power, not dead, not stuck grass