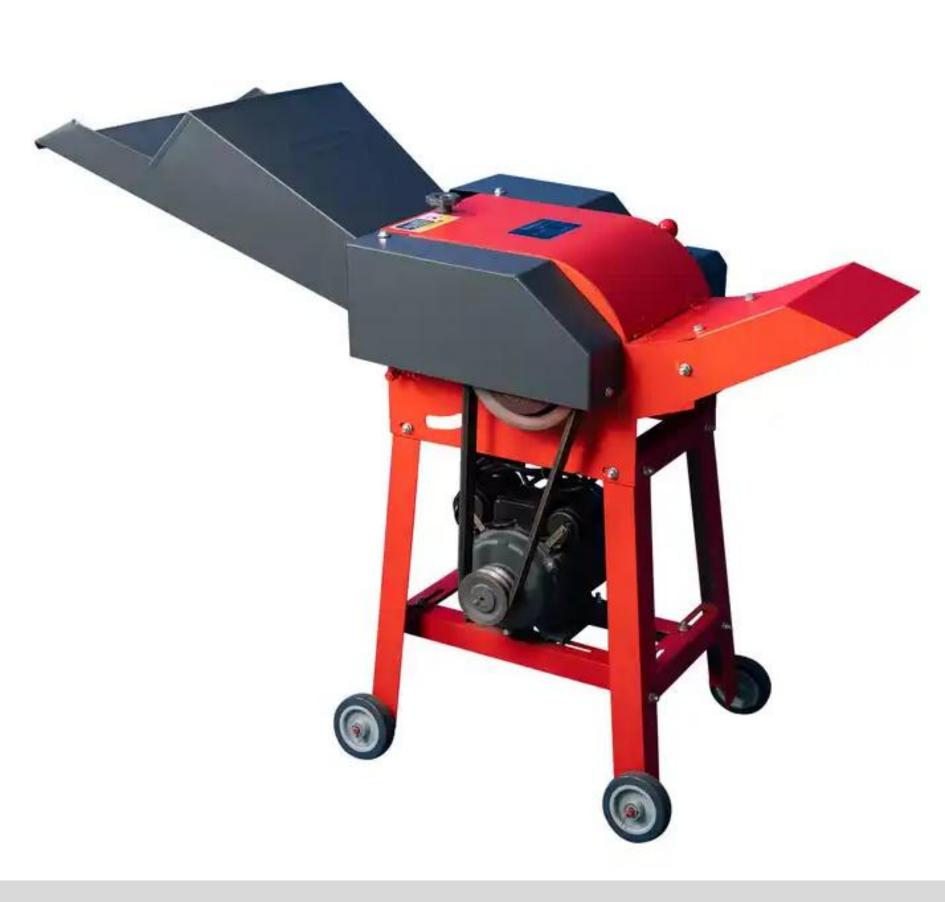

#### **Grass Crusher Machine**

#### **Model Yukti 151**

Green straw

Dry corn stalk

Green corn stalk

Dry straw

**Dried Bean Stalk** 

Pennisetum hydridum

## BID FAREWELL TO TRADITIONAL MANUAL HAY CUTTING

Grass cutting and silk kneading integrated machine

Manganese steel knife

All copper motor

Wet and dry

Automatic feed

Length free

Multi-function

Simple operation

Easy to move

One on one

Coupling drive

Floor noise saving

High efficiency

Precision machining

Wear-resistant

#### **Technical Details**

Model:-Yukti 151. Motor Power:- 2.2kw 3hp. Feeding:- Auto Conveyor. Adjustment:- Gear Adjustment. Control:- Gear. Capacity:- 500~700kg/H (Depend On material). Weight:- 71kg. Blades:- 5. Usage:- Wet And Dry. Dimension:- 960\*970\*1630mm. Revolving Speed:- 2800 rpm. Voltage:- 220V 50hz. Power Type:- Electric Motor. Warranty:- 1 Year. Warranty Provider:- Yuktiraj Pvt Ltd. Service:- Online. Shipping:- All India Free.