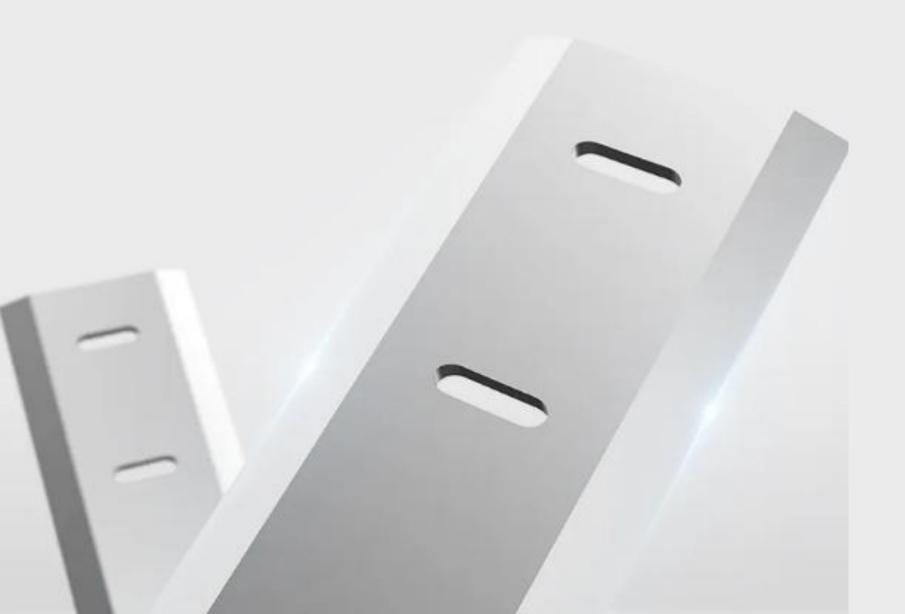

# thick hardened manganese steel knife

High quality manganese steel, high temperature quenching, more durable

#### ALLOY MANGANESE STEEL HAY CUTTER

High temperature quenching at 2000°C improves the wear resistance and sharpness of the blade, without grass entanglement and blocking