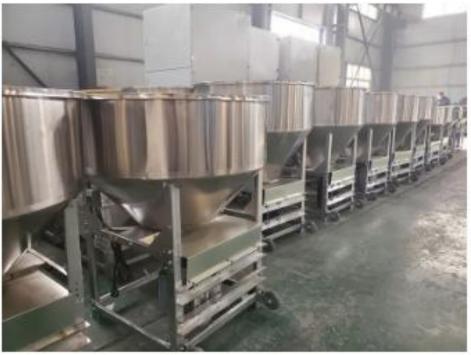

#### **Feed And Powder Mixture Machine**

Model Yukti 386 50kg Capacity

## HEAVY-DUTY