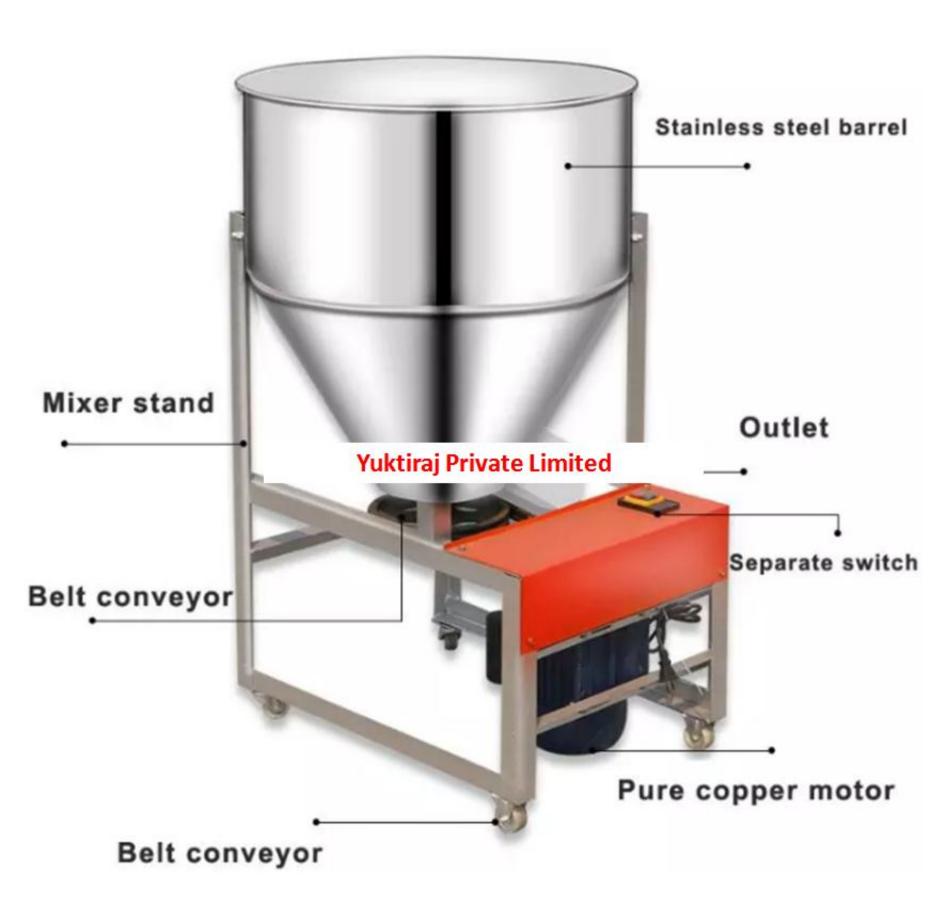

#### Blade with wings

Mixing raw materials evenly, powder, granules, grain, seeds are suitable for mixing

Spiral winnowing blade

Refined thickened stainless steel spiral blade

Pure copper motor

Provide strong power, long service life, support continuous work

#### **Technical Details**

Model:- Yukti 386. Type:- Dry Mixer. Voltage:- 220V/50HZ. Motor Power:- 3kw. Made From:- Stainless Steel 201 Mixing Bowls. Dimension:- 60\*103\*103cm. Capacity:-50kg/Batch (Density Is Different). Capacity Hour:- 10~12 Batch. Net Weight:- 36Kg. Shipping:- All India Free. Warranty:- 1 Year. Service:- Online.