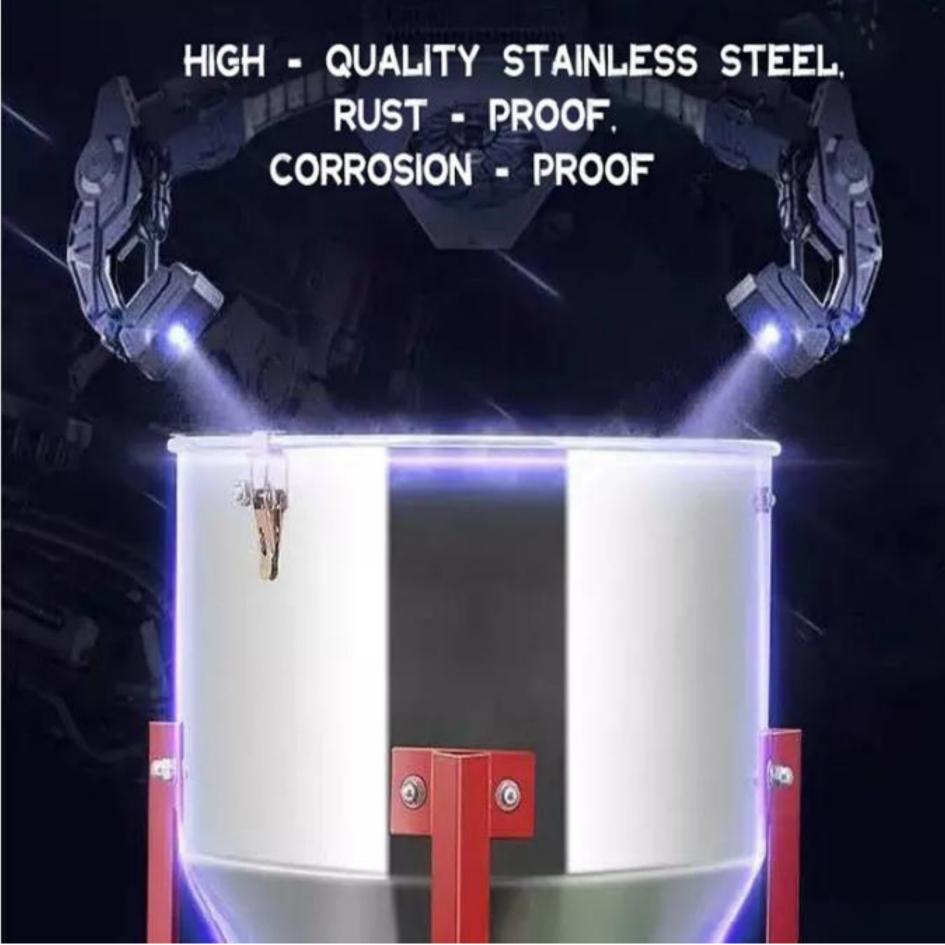

## CREATE HIGHER CONFIGURATION FOR YOU UNIQUE AND INNOVATIVE DESIGN

STAINLESS STEEL

REINFORCEMENT SUPPORT

DOUBLE BELT PULLEY

FIXED STIRRING BLADE

INCREASE THE DISCHARGE PORT

COST-EFFECTIVE

**Grain mixing** Suitable for grain mixing