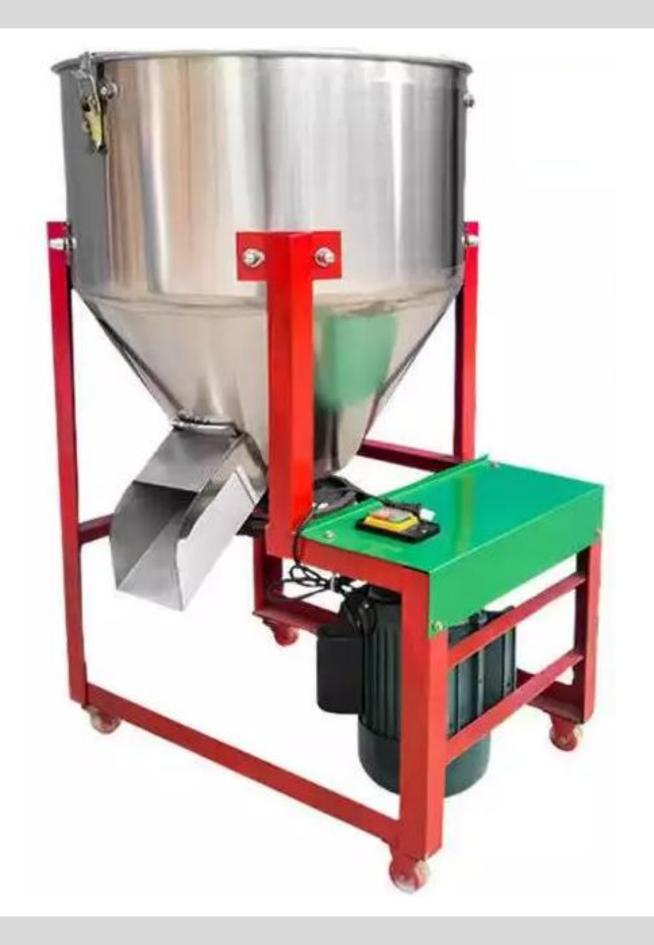

Easy to use One-touch start switch

### UPGRADED CASTERS

01/

#### LARGE PULLEY

0

SHOW

02/

LARGE PULLEY

-

SHOW DETAILS 03/

#### SWITCH DESIGN

0

SHOW DETAILS

04/

STRONG POWER

SHOW

## STRONG MOTOR

High power Strong power super stable