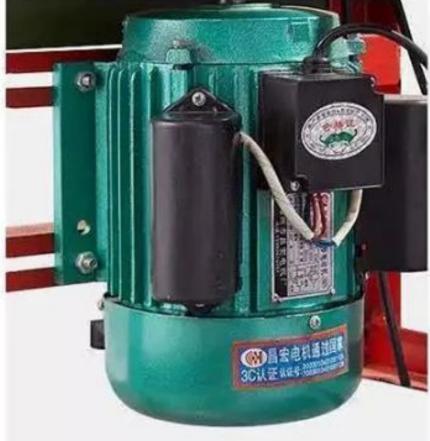

## STRONG MOTOR

High power Strong power super stable

#### **Technical Details**

Model:- Yukti 386. Type:- Dry Mixer. Voltage:- 220V/50HZ. Motor Power:- 3kw. Made From:- Stainless Steel 201 Mixing Bowls. Dimension:- 60\*103\*103cm. Capacity:-50kg/Batch (Density Is Different). Capacity Hour:- 10~12 Batch. Net Weight:- 36Kg. Shipping:- All India Free. Warranty:- 1 Year. Service:- Online.