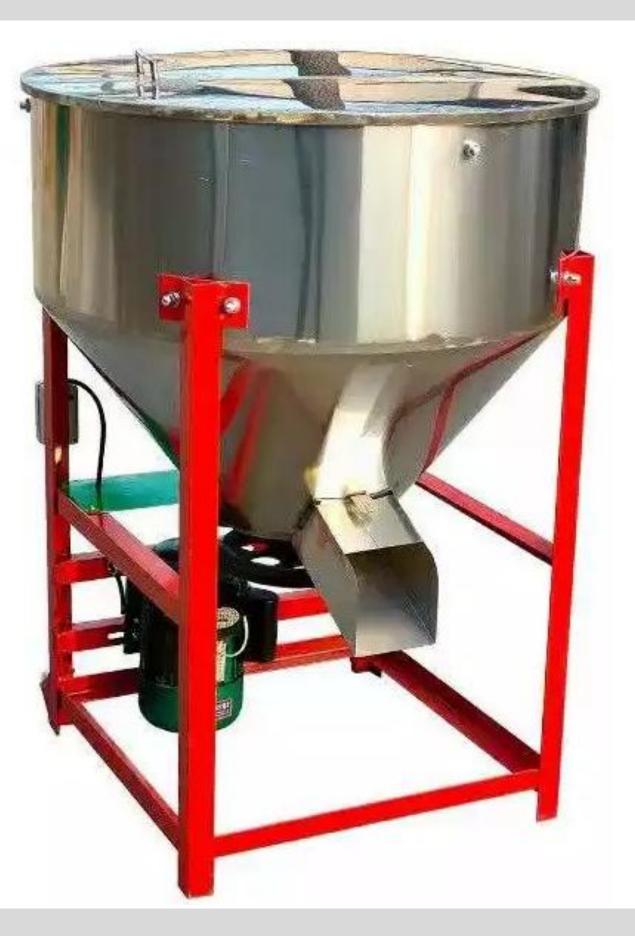

#### **Feed And Powder Mixture Machine**

Model Yukti 386 50kg Capacity

## HEAVY-DUTY

#### Blade with wings

Mixing raw materials evenly, powder, granules, grain, seeds are suitable for mixing

Spiral winnowing blade

Refined thickened stainless steel spiral blade

Pure copper motor

Provide strong power, long service life, support continuous work

#### **Technical Details**

Model:- Yukti 386. Type:- Dry Mixer. Voltage:- 220V/50HZ. Motor Power:- 3kw. Made From:- Stainless Steel 201 Mixing Bowls. Dimension:- 60\*103\*103cm. Capacity:-50kg/Batch (Density Is Different). Capacity Hour:- 10~12 Batch. Net Weight:- 36Kg. Shipping:- All India Free. Warranty:- 1 Year. Service:- Online.