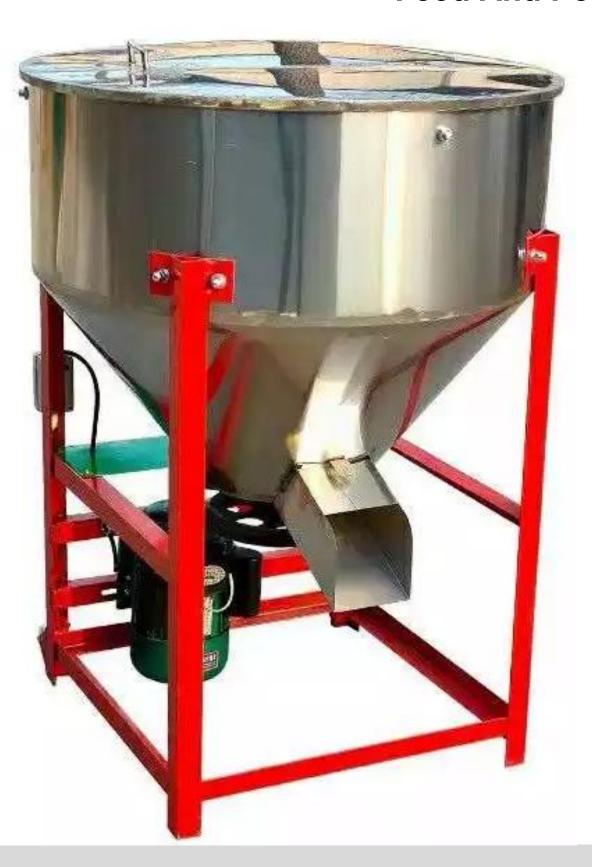

#### **Feed And Powder Mixture Machine**

Model Yukti 386 50kg Capacity

## HEAVY-DUTY

#### Blade with wings

Mixing raw materials evenly, powder, granules, grain, seeds are suitable for mixing

Spiral winnowing blade

Refined thickened stainless steel spiral blade

Pure copper motor

Provide strong power, long service life, support continuous work

#### **Technical Details**

Model:- Yukti 386. Type:- Dry Mixer. Voltage:- 220V/50HZ. Motor Power:- 3kw. Made From:- Stainless Steel 201 Mixing Bowls. Dimension:- 60\*103\*103cm. Capacity:-50kg/Batch (Density Is Different). Capacity Hour:- 10~12 Batch. Net Weight:- 36Kg. Shipping:- All India Free. Warranty:- 1 Year. Service:- Online.