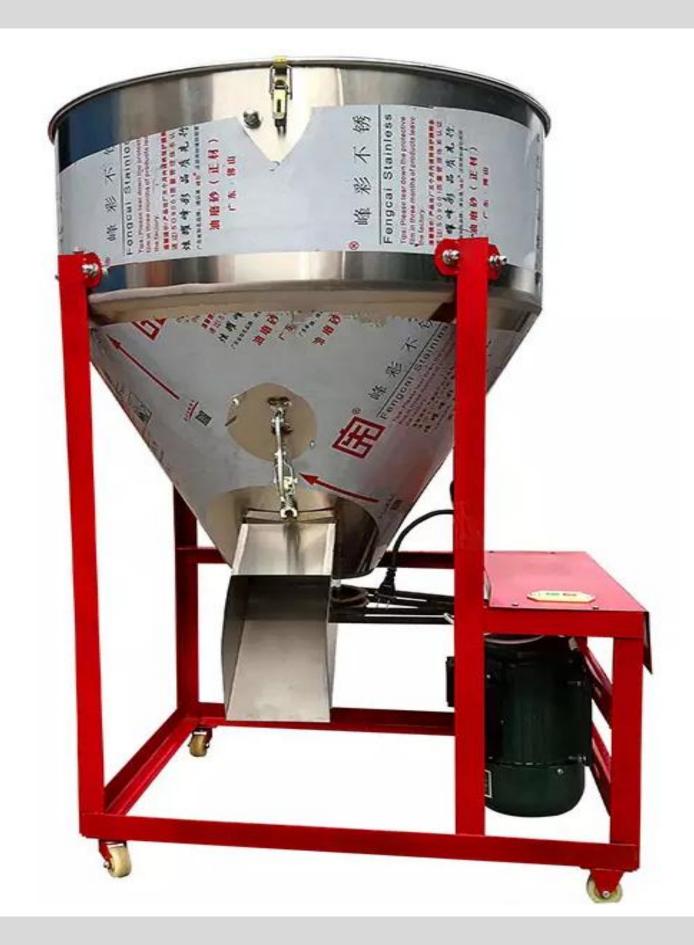

#### **Feed And Powder Mixture Machine**

Model Yukti 386 50kg Capacity

## HEAVY-DUTY

#### **Technical Details**

Model:- Yukti 386. Type:- Dry Mixer. Voltage:- 220V/50HZ. Motor Power:- 3kw. Made From:- Stainless Steel 201 Mixing Bowls. Dimension:- 60\*103\*103cm. Capacity:-50kg/Batch (Density Is Different). Capacity Hour:- 10~12 Batch. Net Weight:- 36Kg. Shipping:- All India Free. Warranty:- 1 Year. Service:- Online.