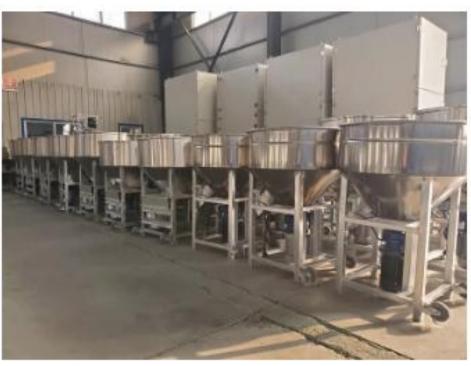

#### **Feed And Powder Mixture Machine**

Model Yukti 386 50kg Capacity

#### **Technical Details**

Model:- Yukti 386. Type:- Dry Mixer. Voltage:- 220V/50HZ. Motor Power:- 3kw. Made From:- Stainless Steel 201 Mixing Bowls. Dimension:- 60\*103\*103cm. Capacity:-50kg/Batch (Density Is Different). Capacity Hour:- 10~12 Batch. Net Weight:- 36Kg. Shipping:- All India Free. Warranty:- 1 Year. Service:- Online.