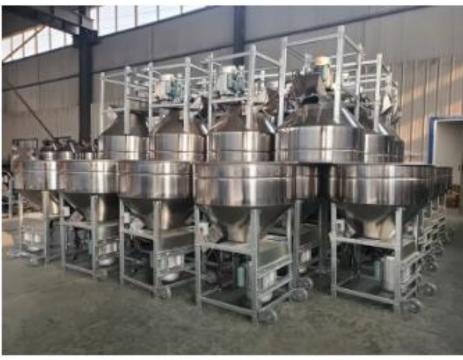

#### **Feed And Powder Mixture Machine**

Model Yukti 386 50kg Capacity

#### **Technical Details**

Model:- Yukti 386. Type:- Dry Mixer. Voltage:- 220V/50HZ. Motor Power:- 3kw. Made From:- Stainless Steel 201 Mixing Bowls. Dimension:- 60\*103\*103cm. Capacity:-50kg/Batch (Density Is Different). Capacity Hour:- 10~12 Batch. Net Weight:- 36Kg. Shipping:- All India Free. Warranty:- 1 Year. Service:- Online.