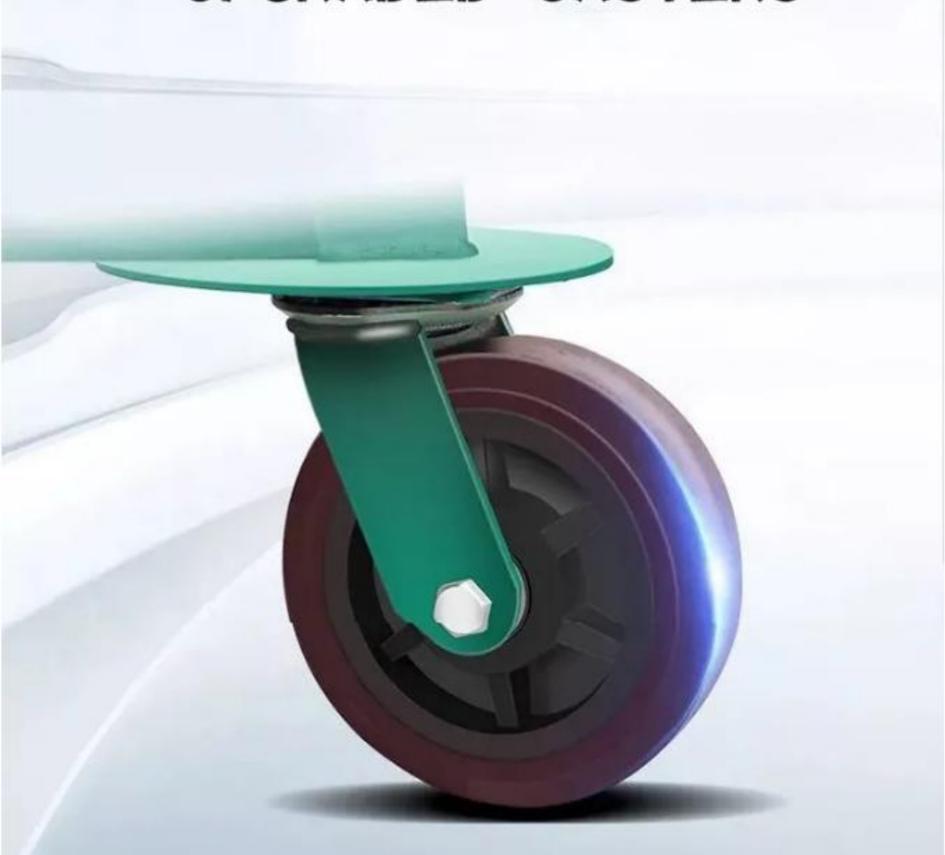

ORT



DOUBLE BELT PULLEY



FIXED STIRRING BLADE



INCREASE THE DISCHARGE PORT



COST-EFFECTIVE















**Grain mixing** Suitable for grain mixing



Color mixing of plastic particles
Color mixing of plastic particles for
industrial use



Washing powder granules
Suitable for uniform mixing of laundry
powder particles



Chemical powder Suitable for chemical industry



Seed mixing pesticide
Suitable for seed mixing pesticide



Feed pellet mixing for breeding
Stirring nutrient solution with feed
pellets for breeding



Fine sand powder



**Grass Powder** 



fish, shrimp crab, frog feed



chicken duck goose feed



rabbit feed



extruded feed



plastic particles



seed coating

# MADE OF HIGH-QUALITY COPPER WIRE, SURGING POWER, STABLE AND DURABLE





### UPGRADED CASTERS



01/

#### LARGE PULLEY

0

SHOW





02/

LARGE PULLEY

-

SHOW DETAILS 03/

#### SWITCH DESIGN

0

SHOW DETAILS





04/

STRONG POWER

SHOW

## STRONG MOTOR

High power Strong power super stable



#### **Technical Details**

Model:- Yukti 386. Type:- Dry Mixer. Voltage:- 220V/50HZ. Motor Power:- 3kw. Made From:- Stainless Steel 201 Mixing Bowls. Dimension:- 60\*103\*103cm. Capacity:-50kg/Batch (Density Is Different). Capacity Hour:- 10~12 Batch. Net Weight:- 36Kg. Shipping:- All India Free. Warranty:- 1 Year. Service:- Online.

Price: - 59000 Rs + 10620 Rs 18% Gst Total Payable 69620 Rs





**Scan To Open Link** 

#### Read More This Machine Visit Below Link:-

https://www.topsell.in/cattle-feed-spices-dry-masala-powder-mixer-machine.php

इस मशीन अधिक जानकारी के लीये नीचे के लिंक को