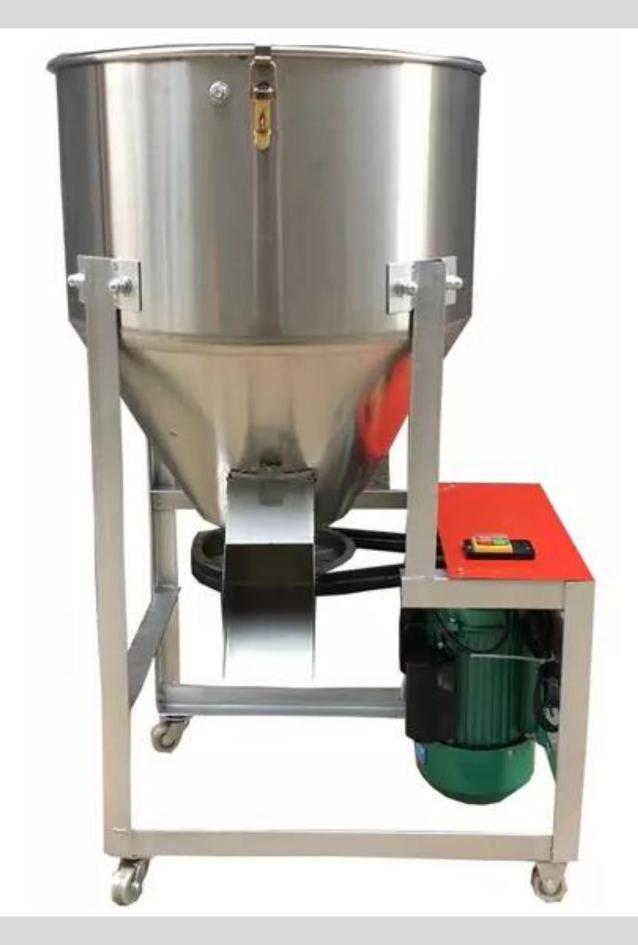

Easy to use One-touch start switch

### UPGRADED CASTERS

01/

#### LARGE PULLEY

0

SHOW

02/

LARGE PULLEY

-

SHOW DETAILS 03/

#### SWITCH DESIGN

0

SHOW DETAILS

04/

STRONG POWER

SHOW

## STRONG MOTOR

High power Strong power super stable