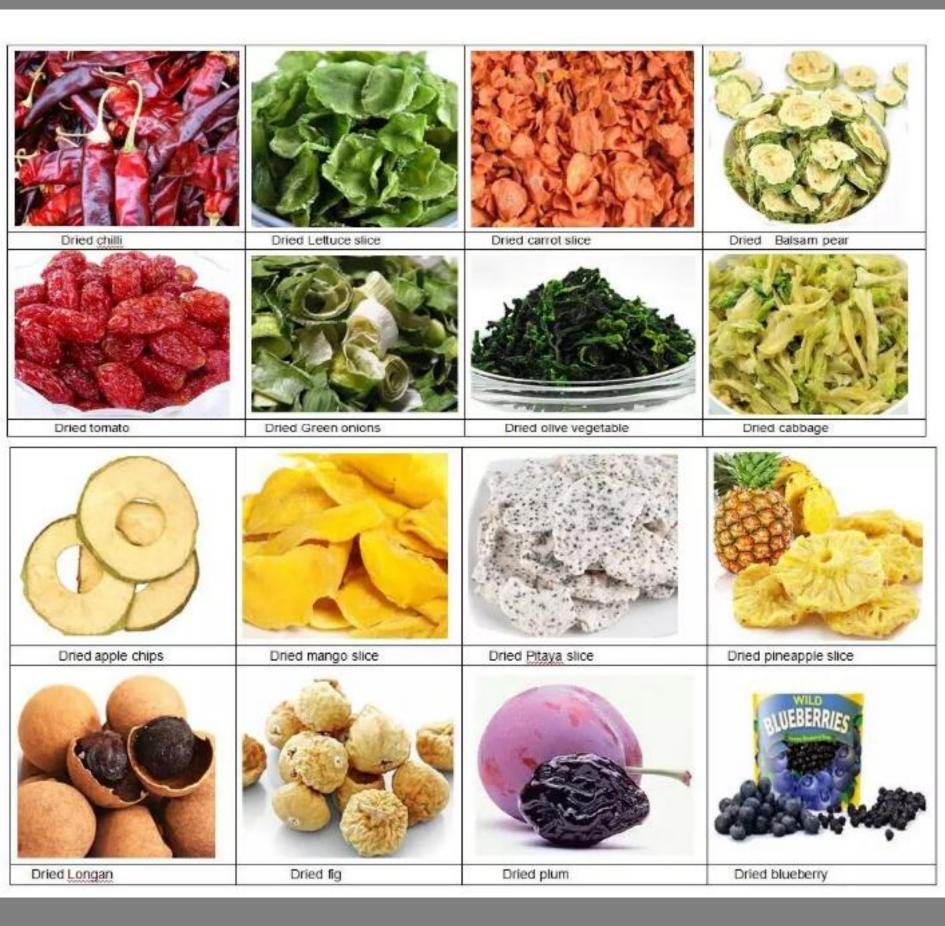

# What Is YUKTIRAJ Room Heat Pump Brand Fruits / Vegetables / Food / Herbs Room Dryer?

**YUKTIRAJ** brand room dryer, in fact is use of the heat pump technology applying into drying. A room Heat pump dryer is the use of reverse cannot belief, absorbing outdoor hot air and shifting them into the drying room, to appreciate the temperature of drying room, cooperate with relevant equipment to realize the substantial drying. The heat pump room dryer main parts including compressor, choke, heat absorber, heat exchanger, compressor unit establish a circulation system, etc. Under the action of refrigerant in the compressor circulating in the structure. It made within the compressor gas supporter heating process temperature up to 100 °C, heat discharge it into the machine extraordinary temperature heating drying room air, while being cooled also translated into flow liquid when it runs to the outside machine, quick heat evaporating liquid into a gas again, at the similar time, the temperature dropped to disadvantage 30 °C, 20 °C, the air surrounding the heat absorber will endure to transfer heat to the refrigerant. The refrigerant cycle is continually realize heat from the air transport to the desiccating room heating the air inside the room temperature.