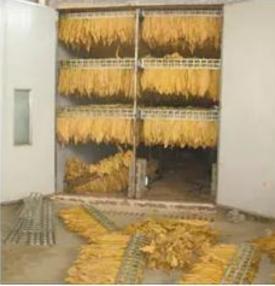

# What Is YUKTIRAJ Room Heat Pump Brand Fruits / Vegetables / Food / Herbs Room Dryer?

**YUKTIRAJ** brand room dryer, in fact is use of the heat pump technology applying into drying. A room Heat pump dryer is the use of reverse cannot belief, absorbing outdoor hot air and shifting them into the drying room, to appreciate the temperature of drying room, cooperate with relevant equipment to realize the substantial drying. The heat pump room dryer main parts including compressor, choke, heat absorber, heat exchanger, compressor unit establish a circulation system, etc. Under the action of refrigerant in the compressor circulating in the structure. It made within the compressor gas supporter heating process temperature up to 100 °C, heat discharge it into the machine extraordinary temperature heating drying room air, while being cooled also translated into flow liquid when it runs to the outside machine, quick heat evaporating liquid into a gas again, at the similar time, the temperature dropped to disadvantage 30 °C, 20 °C, the air surrounding the heat absorber will endure to transfer heat to the refrigerant. The refrigerant cycle is continually realize heat from the air transport to the desiccating room heating the air inside the room temperature.