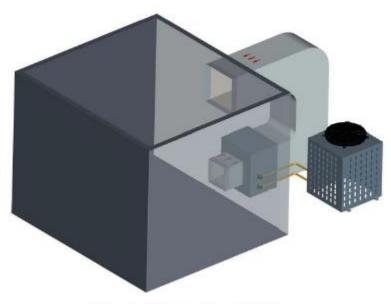

### SPLIT TYPE DRYING SYSTEM

Single Dryer Installation

# What Is YUKTIRAJ Room Heat Pump Brand Fruits / Vegetables / Food / Herbs Room Dryer?

**YUKTIRAJ** brand room dryer, in fact is use of the heat pump technology applying into drying. A room Heat pump dryer is the use of reverse cannot belief, absorbing outdoor hot air and shifting them into the drying room, to appreciate the temperature of drying room, cooperate with relevant equipment to realize the substantial drying. The heat pump room dryer main parts including compressor, choke, heat absorber, heat exchanger, compressor unit establish a circulation system, etc. Under the action of refrigerant in the compressor circulating in the structure. It made within the compressor gas supporter heating process temperature up to 100 °C, heat discharge it into the machine extraordinary temperature heating drying room air, while being cooled also translated into flow liquid when it runs to the outside machine, quick heat evaporating liquid into a gas again, at the similar time, the temperature dropped to disadvantage 30 °C, 20 °C, the air surrounding the heat absorber will endure to transfer heat to the refrigerant. The refrigerant cycle is continually realize heat from the air transport to the desiccating room heating the air inside the room temperature.