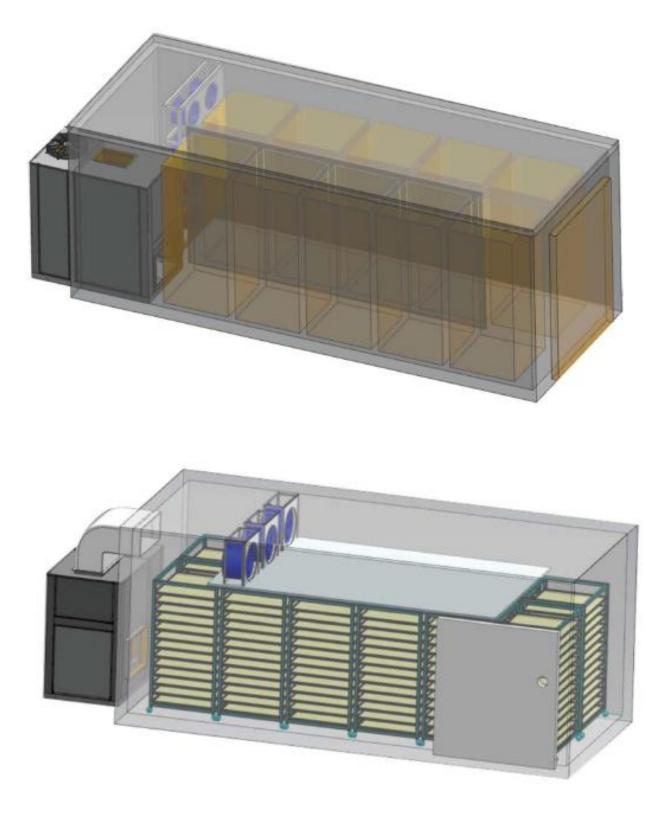

#### **Technical Details**

Model:- Yukti-224. Product Name:- Room Dryer. Power Supply V/Ph/Hz:- 380v/3ph,50/60hz 220v/1ph,50/60hz. Power Input:- 4.8 Kw. Rated Current:- 9.6 A (380v), 22 A (220v). Heating Capacity:- 10.5 Kw. Dehumidify:- 12.0 L/H. Cooling Capacity:- 7.8 Kw. Dryer Chamber Dimension Mm:- 3160X2070X2200. Electric Heater:- 3.0 Kw. Noise Db(A):- 75. Temperature:- 10-75 C. Power Consumption:- 5.5kw/h. Drying Room Made:- 2 Sides Coated Cover PU-Thickness 100 Mm. Trolley:- 8 (Custom As Per Demand).. Trays:- 150 (Custom As Per Demand). Trolley And Trays Made:- Pure Food Grade Steel. Capacity:- 400 To 500 Kg/ Batch. Warranty:- One Year T&C. Service:- Online Video Support. Shipping:- All India Free.

#### **Technical Details**

Model:- Yukti-225. Product Name:- Room Dryer. Heat Pump Dryer And Fan And Electric Heater Power Supply:-380V~3PH,50/60HZ. Heat Pump Dryer And 16 Fan And Electric Heater Power Input (KW):- 15.5kw. Heat Pump Dryer And 16 Fan And Electric Heater Current (A):- 380V 31A. Drying Room Made:- 2 Sides Coated Cover Pu-thickness:100mm. Drying Room Dimension mm:- 5700X2170X2200. Dehumidify:- 25L/h Power Consumption:- 9.5kw/h. Trolley:- 12. Trays:-150 ( Custom As Per Demand). Trolley And Trays Made:- Pure Food Grade Steel. Capacity:- 600 To 800kg/ Batch. Warranty:- One Year T&C. Service:- Online Video Support. Shipping:- All India Free.

#### **Technical Details**

Model:- Yukti-226. Product Name:- Room Dryer. Heat Pump Dryer And Fan And Electric Heater Power Supply:-380V~3PH,50/60HZ. Heat Pump Dryer And 24 Fan And Electric Heater Power Input (KW):- 28.4kw. Heat Pump Dryer And 24 Fan And Electric Heater Current (A):- 380V 57A. Drying Room Made:- 2 Sides Coated Cover Pu-thickness:100mm. Drying Room Dimension:- L5810\*W3230\*H2200 MM. Dehumidify:- 50L/h Power Consumption:- 19.5kw/h. Trolley:- 20. Trays:- 300 ( Custom As Per Demand). Trolley And Trays Made:- Pure Food Grade Steel. Capacity:- 1200 To 1400kg/ Batch. Warranty:- One Year T&C. Service:- Online Video Support. Shipping:- All India Free.