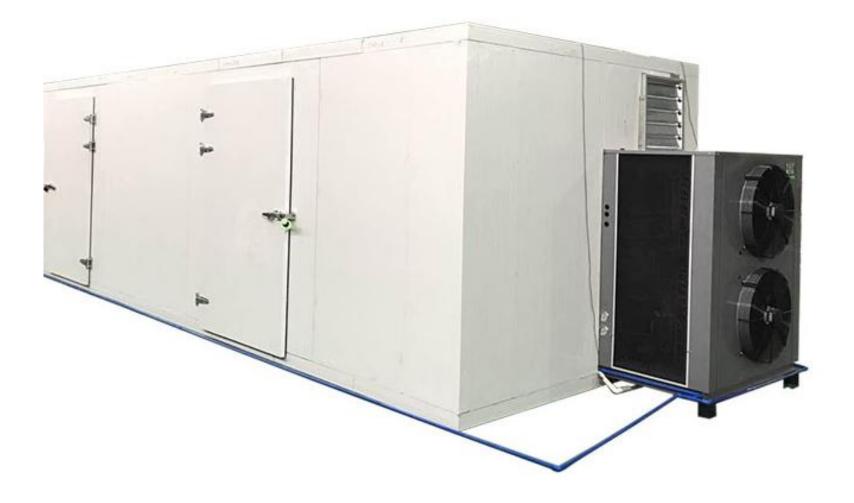

### SPLIT TYPE DRYING SYSTEM

Single Dryer Installation

# What Is YUKTIRAJ Room Heat Pump Brand Fruits / Vegetables / Food / Herbs Room Dryer?

**YUKTIRAJ** brand room dryer, in fact is use of the heat pump technology applying into drying. A room Heat pump dryer is the use of reverse cannot belief, absorbing outdoor hot air and shifting them into the drying room, to appreciate the temperature of drying room, cooperate with relevant equipment to realize the substantial drying. The heat pump room dryer main parts including compressor, choke, heat absorber, heat exchanger, compressor unit establish a circulation system, etc. Under the action of refrigerant in the compressor circulating in the structure. It made within the compressor gas supporter heating process temperature up to 100 °C, heat discharge it into the machine extraordinary temperature heating drying room air, while being cooled also translated into flow liquid when it runs to the outside machine, quick heat evaporating liquid into a gas again, at the similar time, the temperature dropped to disadvantage 30 °C, 20 °C, the air surrounding the heat absorber will endure to transfer heat to the refrigerant. The refrigerant cycle is continually realize heat from the air transport to the desiccating room heating the air inside the room temperature.