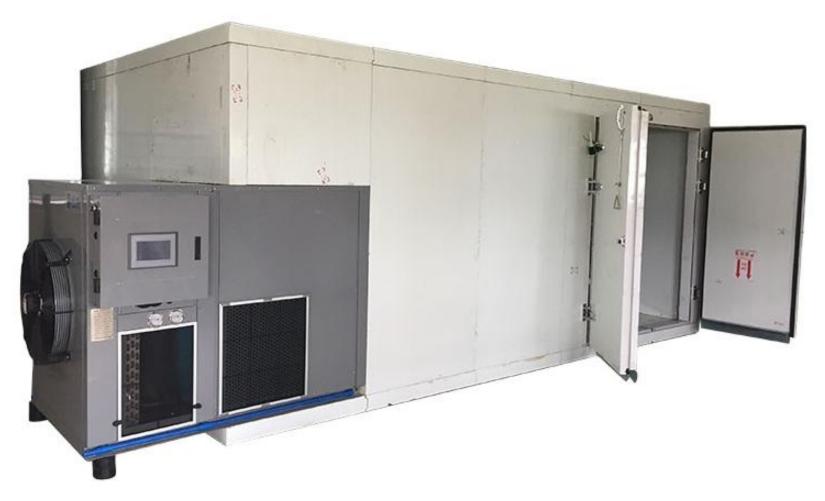

### SPLIT TYPE DRYING SYSTEM

Single Dryer Installation

# What Is YUKTIRAJ Room Heat Pump Brand Fruits / Vegetables / Food / Herbs Room Dryer?

**YUKTIRAJ** brand room dryer, in fact is use of the heat pump technology applying into drying. A room Heat pump dryer is the use of reverse cannot belief, absorbing outdoor hot air and shifting them into the drying room, to appreciate the temperature of drying room, cooperate with relevant equipment to realize the substantial drying. The heat pump room dryer main parts including compressor, choke, heat absorber, heat exchanger, compressor unit establish a circulation system, etc. Under the action of refrigerant in the compressor circulating in the structure. It made within the compressor gas supporter heating process temperature up to 100 °C, heat discharge it into the machine extraordinary temperature heating drying room air, while being cooled also translated into flow liquid when it runs to the outside machine, quick heat evaporating liquid into a gas again, at the similar time, the temperature dropped to disadvantage 30 °C, 20 °C, the air surrounding the heat absorber will endure to transfer heat to the refrigerant. The refrigerant cycle is continually realize heat from the air transport to the desiccating room heating the air inside the room temperature.