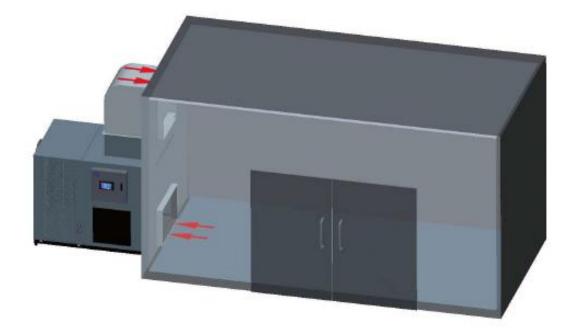

# Model Yukti 224-26



























## **TOP BLOWING DRYING SYSTEM**



### SPLIT TYPE DRYING SYSTEM



Single Dryer Installation





# What Is YUKTIRAJ Room Heat Pump Brand Fruits / Vegetables / Food / Herbs Room Dryer?

**YUKTIRAJ** brand room dryer, in fact is use of the heat pump technology applying into drying. A room Heat pump dryer is the use of reverse cannot belief, absorbing outdoor hot air and shifting them into the drying room, to appreciate the temperature of drying room, cooperate with relevant equipment to realize the substantial drying. The heat pump room dryer main parts including compressor, choke, heat absorber, heat exchanger, compressor unit establish a circulation system, etc. Under the action of refrigerant in the compressor circulating in the structure. It made within the compressor gas supporter heating process temperature up to 100