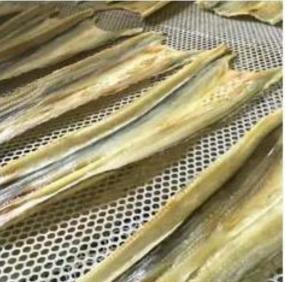

# What Is YUKTIRAJ Room Heat Pump Brand Fruits / Vegetables / Food / Herbs Room Dryer?

**YUKTIRAJ** brand room dryer, in fact is use of the heat pump technology applying into drying. A room Heat pump dryer is the use of reverse cannot belief, absorbing outdoor hot air and shifting them into the drying room, to appreciate the temperature of drying room, cooperate with relevant equipment to realize the substantial drying. The heat pump room dryer main parts including compressor, choke, heat absorber, heat exchanger, compressor unit establish a circulation system, etc. Under the action of refrigerant in the compressor circulating in the structure. It made within the compressor gas supporter heating process temperature up to 100 °C, heat discharge it into the machine extraordinary temperature heating drying room air, while being cooled also translated into flow liquid when it runs to the outside machine, quick heat evaporating liquid into a gas again, at the similar time, the temperature dropped to disadvantage 30 °C, 20 °C, the air surrounding the heat absorber will endure to transfer heat to the refrigerant. The refrigerant cycle is continually realize heat from the air transport to the desiccating room heating the air inside the room temperature.