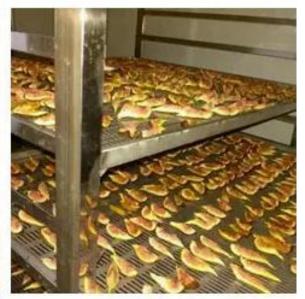

# What Is YUKTIRAJ Room Heat Pump Brand Fruits / Vegetables / Food / Herbs Room Dryer?

**YUKTIRAJ** brand room dryer, in fact is use of the heat pump technology applying into drying. A room Heat pump dryer is the use of reverse cannot belief, absorbing outdoor hot air and shifting them into the drying room, to appreciate the temperature of drying room, cooperate with relevant equipment to realize the substantial drying. The heat pump room dryer main parts including compressor, choke, heat absorber, heat exchanger, compressor unit establish a circulation system, etc. Under the action of refrigerant in the compressor circulating in the structure. It made within the compressor gas supporter heating process temperature up to 100 °C, heat discharge it into the machine extraordinary temperature heating drying room air, while being cooled also translated into flow liquid when it runs to the outside machine, quick heat evaporating liquid into a gas again, at the similar time, the temperature dropped to disadvantage 30 °C, 20 °C, the air surrounding the heat absorber will endure to transfer heat to the refrigerant. The refrigerant cycle is continually realize heat from the air transport to the desiccating room heating the air inside the room temperature.