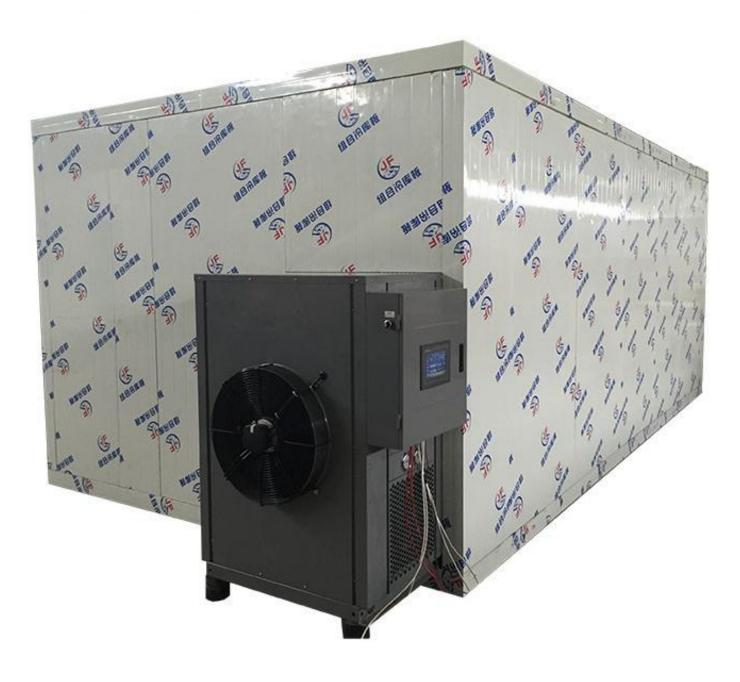

### SPLIT TYPE DRYING SYSTEM

Single Dryer Installation

# What Is YUKTIRAJ Room Heat Pump Brand Fruits / Vegetables / Food / Herbs Room Dryer?

**YUKTIRAJ** brand room dryer, in fact is use of the heat pump technology applying into drying. A room Heat pump dryer is the use of reverse cannot belief, absorbing outdoor hot air and shifting them into the drying room, to appreciate the temperature of drying room, cooperate with relevant equipment to realize the substantial drying. The heat pump room dryer main parts including compressor, choke, heat absorber, heat exchanger, compressor unit establish a circulation system, etc. Under the action of refrigerant in the compressor circulating in the structure. It made within the compressor gas supporter heating process temperature up to 100 °C, heat discharge it into the machine extraordinary temperature heating drying room air, while being cooled also translated into flow liquid when it runs to the outside machine, quick heat evaporating liquid into a gas again, at the similar time, the temperature dropped to disadvantage 30 °C, 20 °C, the air surrounding the heat absorber will endure to transfer heat to the refrigerant. The refrigerant cycle is continually realize heat from the air transport to the desiccating room heating the air inside the room temperature.