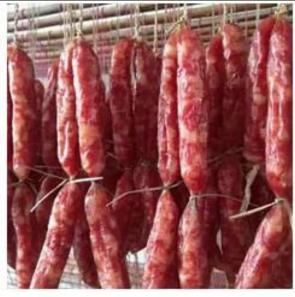

# What Is YUKTIRAJ Room Heat Pump Brand Fruits / Vegetables / Food / Herbs Room Dryer?

**YUKTIRAJ** brand room dryer, in fact is use of the heat pump technology applying into drying. A room Heat pump dryer is the use of reverse cannot belief, absorbing outdoor hot air and shifting them into the drying room, to appreciate the temperature of drying room, cooperate with relevant equipment to realize the substantial drying. The heat pump room dryer main parts including compressor, choke, heat absorber, heat exchanger, compressor unit establish a circulation system, etc. Under the action of refrigerant in the compressor circulating in the structure. It made within the compressor gas supporter heating process temperature up to 100 °C, heat discharge it into the machine extraordinary temperature heating drying room air, while being cooled also translated into flow liquid when it runs to the outside machine, quick heat evaporating liquid into a gas again, at the similar time, the temperature dropped to disadvantage 30 °C, 20 °C, the air surrounding the heat absorber will endure to transfer heat to the refrigerant. The refrigerant cycle is continually realize heat from the air transport to the desiccating room heating the air inside the room temperature.