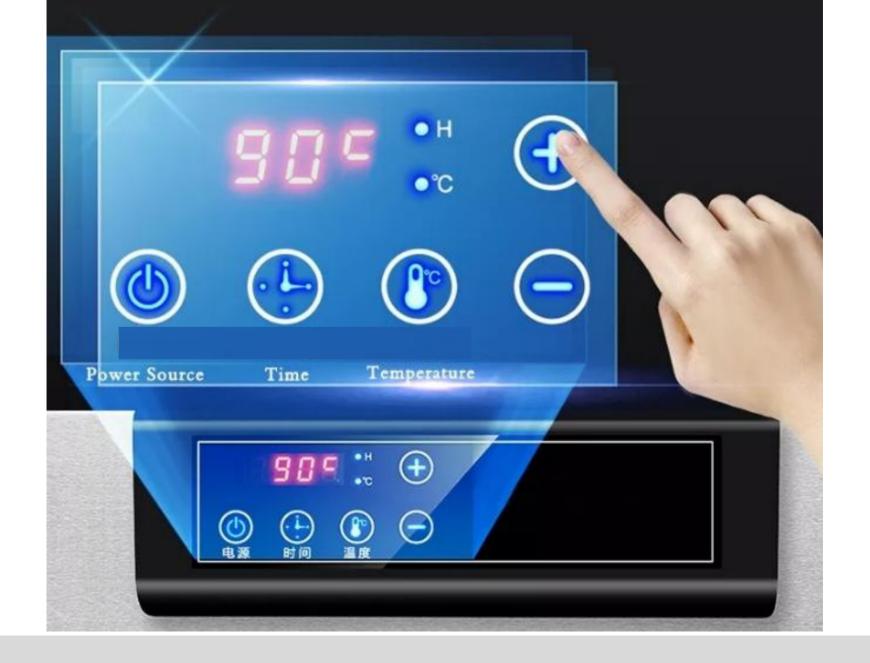

# Smart Control Panel Touch Control

Microcomputer intelligent control, fashionable, generous, sensitive and convenient

# CORE INTELLIGENT CHIP

smarter and more efficient

Adjustable time ranging from 30 minutes - 24 hours

Adjustable temperature ranging from 30℃ -90℃

# Accurate digital control

The accurate digital control for temperature and time, makes sure the excellent flavour.

maintenance-free Shaded pole double ball motor

Low noise fan blade with top thermostability