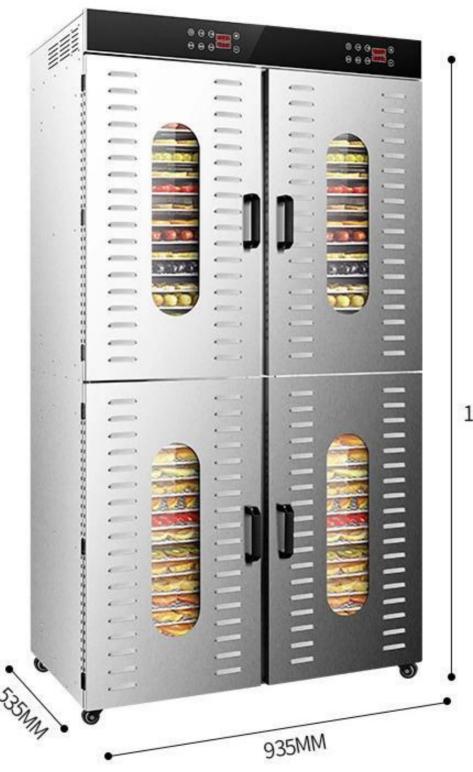

#### VERTICAL DEHYDRATOR WITH 80 FOOD TRAYS

# **FOUR DRYING CABINS**

. 0 0

Separate control for time and temperature of each cabin

03 Wheels Equiped

04

Double layer outershell

#### STAINLESS STEEL SHELL

THE STAINLESS STEEL CASE IS DURABLE

1670MM

Ideal For Food Agarbatti Pasta Noodles Papad Meat Fish Vegetable Fruit Herbal Dryer Purpose

#### **Technical Details**

Power:- 6000W (Integrated power consumption:4800W per hour). Product Size:- 53.5L\*93.5W\*167.5H(CM). Drying Tray Size:- 40\*38CM. Quantity of trays:- 80. Rack Grid Spacing:- 8mm. Upper and Lower Rack Gap:- 35mm. other functions:- Food grade 304 stainless steel racks, 201 stainless steel housing, lifting handles, latches, Aluminum door handle, Transparent PC observation window. Control panel:- Digital Control. Material:- 0.6-0.8mm thick. Voltage:- 220-240V/50Hz, 110V/60Hz. Timing range:- 0-24 hours with normal open function. Temperature setting range:- 35~90°C. Operating noise:- 45-50 decibels. Capacity:- 600L Warranty:- 1 years. Warranty provider:- Yuktiraj Pvt Ltd. Shipping:- All India Free.