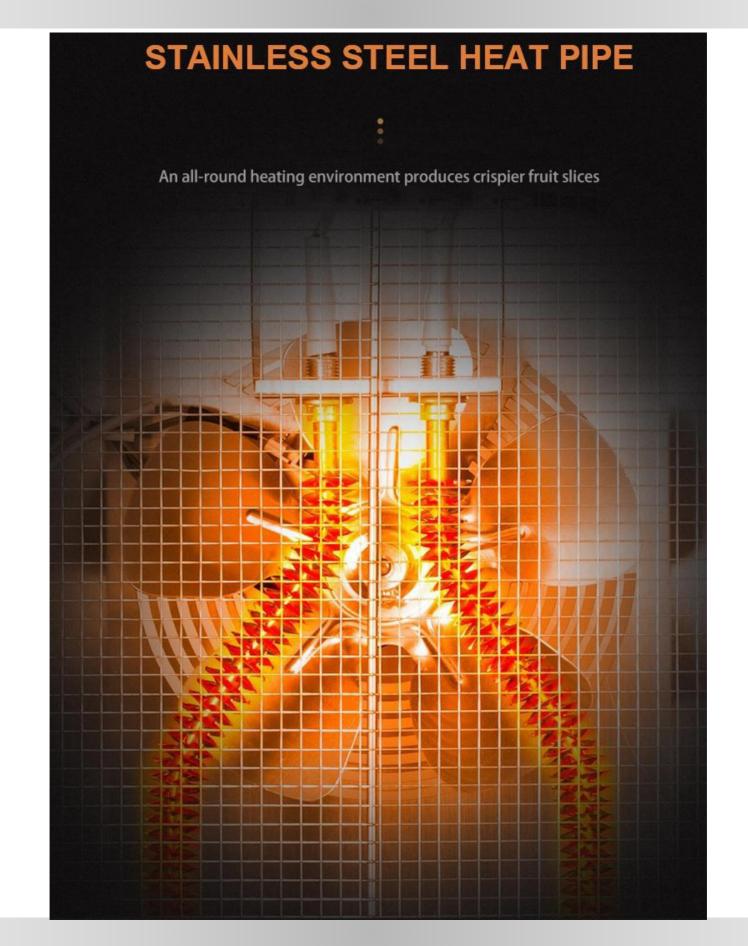

Energy-saving infrared heating tube

#### **ENHANCED HEAT EMISSION TECHNOLOGY**

. . .

HIGHER ENERGY EFFICIENCY
&
SHORTER DRYING PERIOD

An observable and quicker process

A longer drying process without air vents