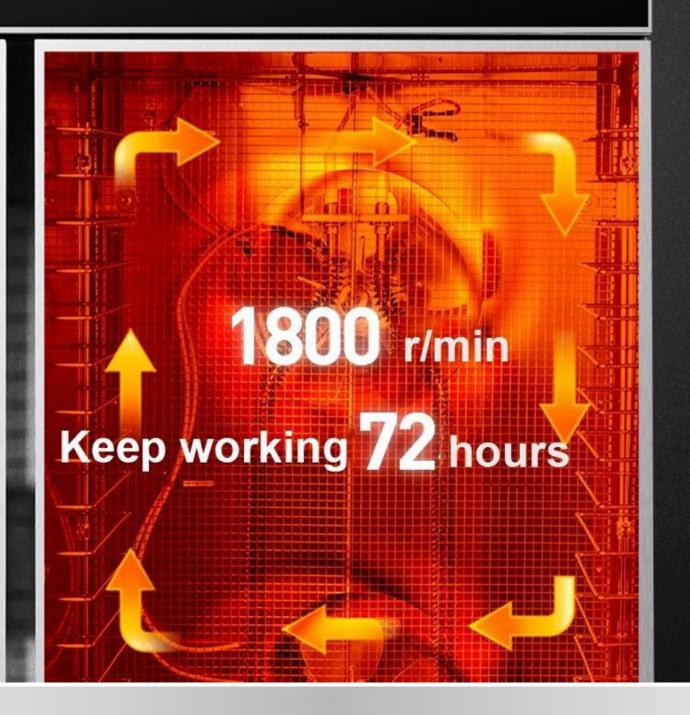

# WATERPROOF AND ANTI-AGING MOTOR IMPROVE SERVICE LIFE THREE-DIMENSIONAL CYCLE HEATING DRYING FASTER

# Accurate digital control

The accurate digital control for temperature and time, makes sure the excellent flavour.

maintenance-free Shaded pole double ball motor

Low noise fan blade with top thermostability

# CORE INTELLIGENT CHIP

smarter and more efficient

Adjustable time ranging from 30 minutes - 24 hours

Adjustable temperature ranging from 30℃ -90℃