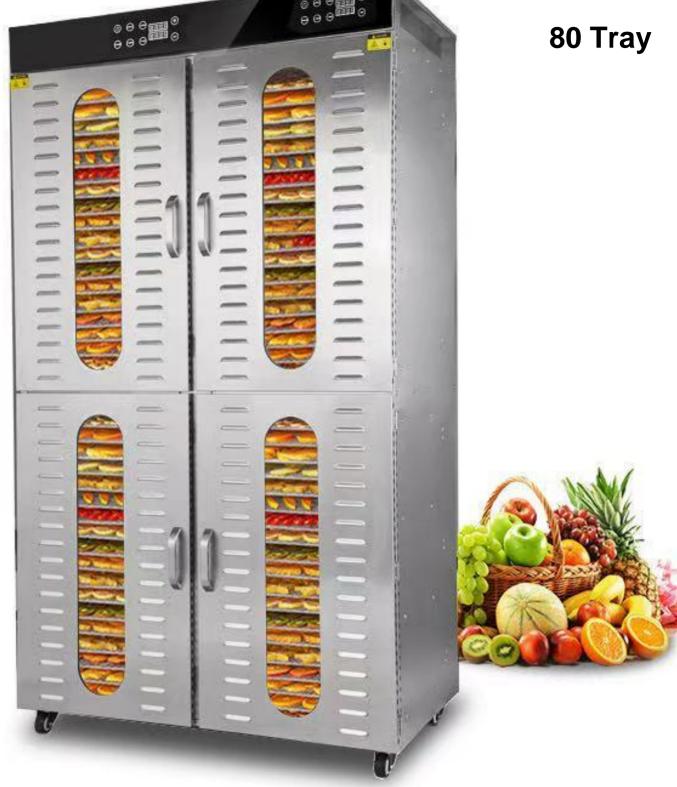

**Stainless Steel 80 Trays Electric Commercial Dryer** 

#### VERTICAL DEHYDRATOR WITH 80 FOOD TRAYS

# **FOUR DRYING CABINS**

. 0 0

Separate control for time and temperature of each cabin

03 Wheels Equiped

04

Double layer outershell

#### STAINLESS STEEL SHELL

THE STAINLESS STEEL CASE IS DURABLE

1670MM

Ideal For Food Agarbatti Pasta Noodles Papad Meat Fish Vegetable Fruit Herbal Dryer Purpose