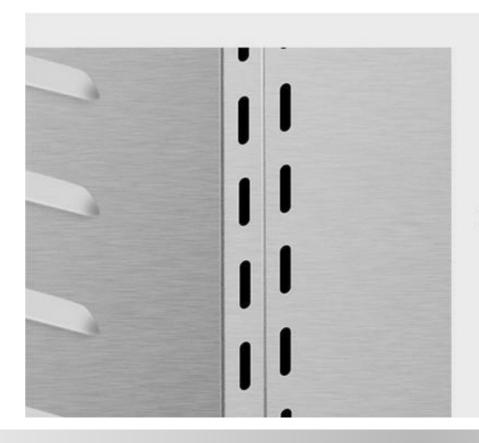

#### AIR VENTS

Drying productivity increased

WHEN COMPOSITE OF HOL WHEN LOOP

#### Food Grade 304 Stainless Steel Shelf

Strong Bearing Capacity, Corrosion Resistance, Durable And Healthier