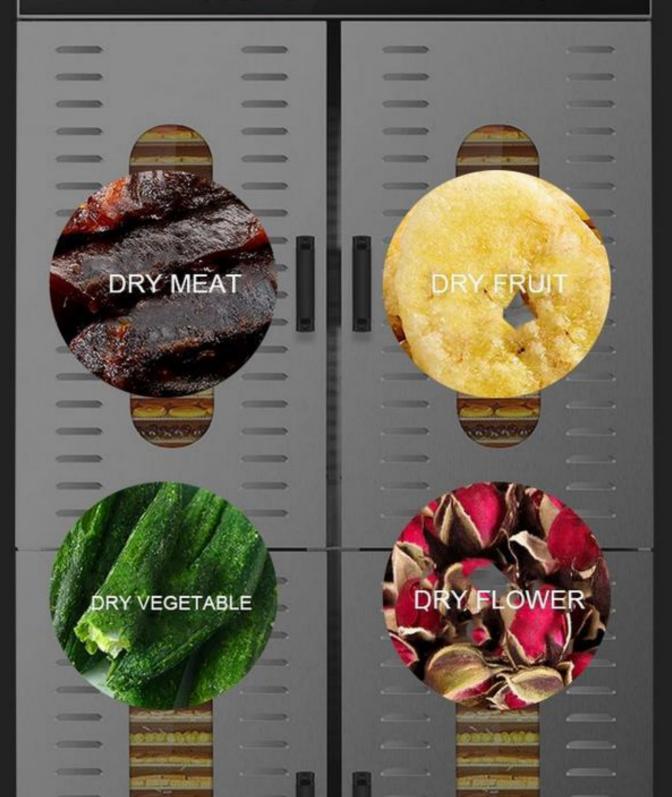

#### **Application**

### **APPLICABLE MATERIALS**

#### STAINLESS STEEL SHELL

THE STAINLESS STEEL CASE IS DURABLE

1670MM

Ideal For Food Agarbatti Pasta Noodles Papad Meat Fish Vegetable Fruit Herbal Dryer Purpose