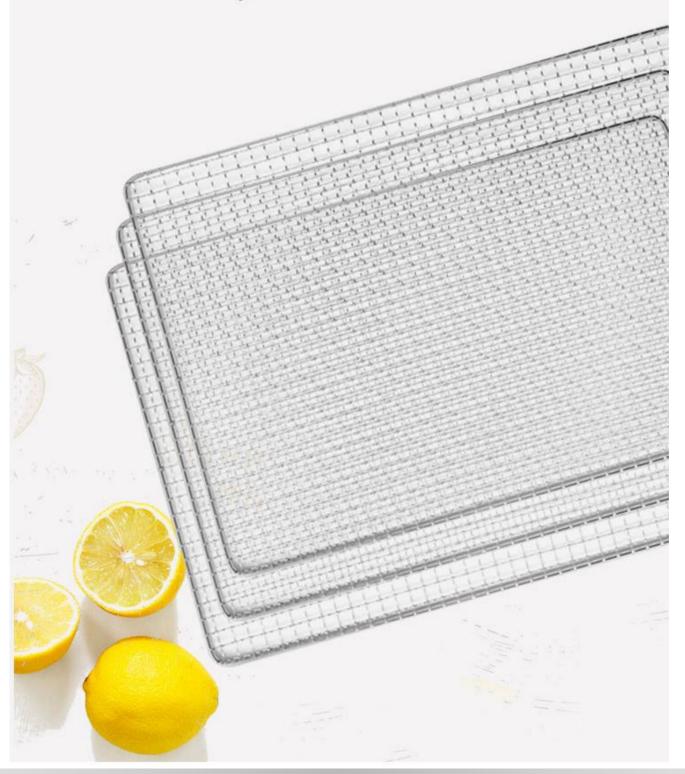

#### Food Grade 304 Stainless Steel Shelf

Strong Bearing Capacity, Corrosion Resistance, Durable And Healthier

## Food-class stainless steel

The grill is made of food grade stainless steel, tomaximize food safety.