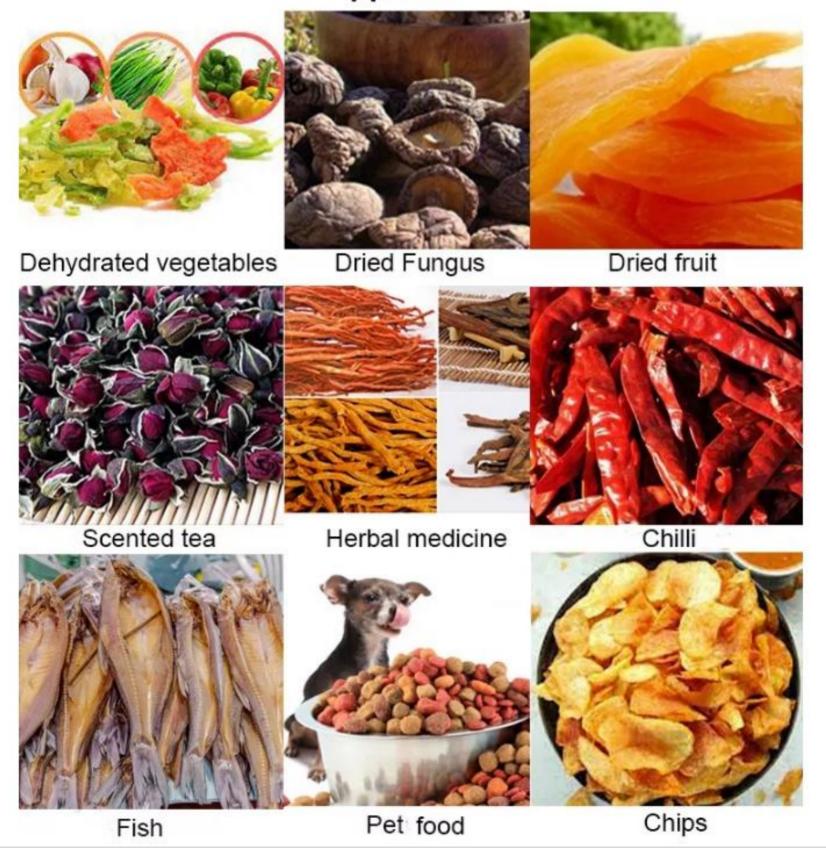

erature and time, makes sure the excellent flavour.





maintenance-free Shaded pole double ball motor



Low noise fan blade with top thermostability



Energy-saving infrared heating tube

## Food-class stainless steel

The grill is made of food grade stainless steel, tomaximize food safety.



#### **ENHANCED HEAT EMISSION TECHNOLOGY**

. . .

HIGHER ENERGY EFFICIENCY
&
SHORTER DRYING PERIOD



An observable and quicker process



A longer drying process without air vents

# CORE INTELLIGENT CHIP

smarter and more efficient



Adjustable time ranging from 30 minutes - 24 hours



Adjustable temperature ranging from 30℃ -90℃





# SIX DISTINCIVE FEATURES





GOOD DRYING EFFECT



ANTI-STICKY SILICONE PAD



DOUBLE LYAER OUTERSHELL



WITH LED LIGHT



DIGITAL



#### **Application**



### **APPLICABLE MATERIALS**





#### Food Grade 304 Stainless Steel Shelf

Strong Bearing Capacity, Corrosion Resistance, Durable And Healthier



# Smart Control Panel Touch Control

Microcomputer intelligent control, fashionable, generous, sensitive and convenient











#### STAINLESS STEEL SHELL

THE STAINLESS STEEL CASE IS DURABLE





1670MM

Ideal For Food Agarbatti Pasta Noodles Papad Meat Fish Vegetable Fruit Herbal Dryer Purpose

#### **Technical Details**

Power:- 6000W (Integrated power consumption:4800W per hour). Product Size:- 53.5L\*93.5W\*167.5H(CM). Drying Tray Size:- 40\*38CM. Quantity of trays:- 80. Rack Grid Spacing:- 8mm. Upper and Lower Rack Gap:- 35mm. other functions:- Food grade 304 stainless steel racks, 201 stainless steel housing, lifting handles, latch