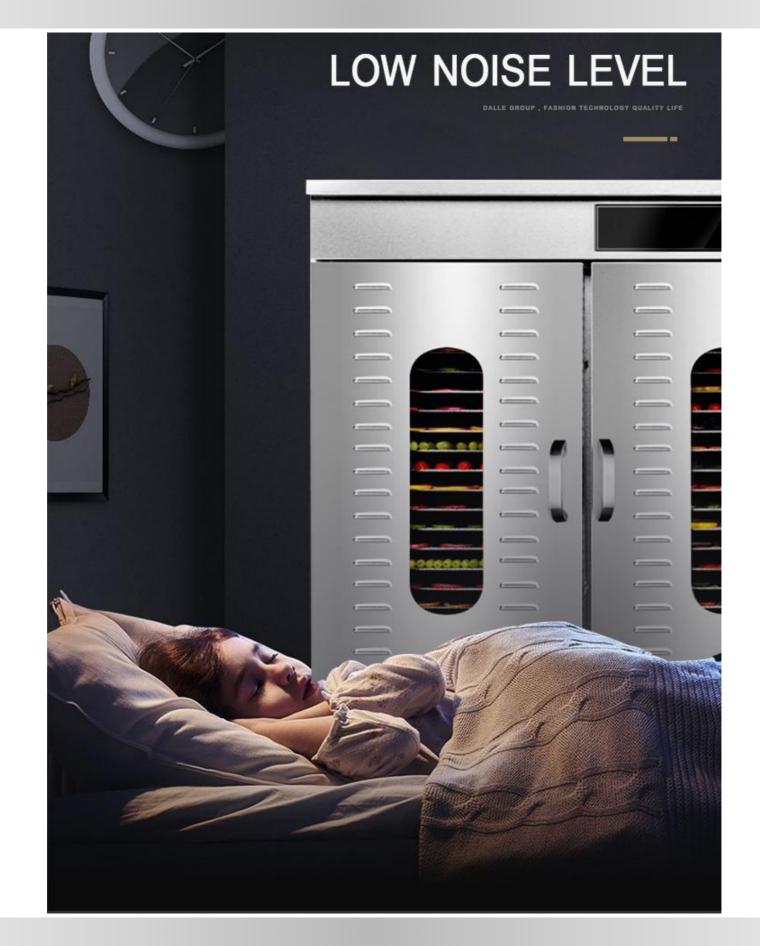

# Accurate digital control

The accurate digital control for temperature and time, makes sure the excellent flavour.

maintenance-free Shaded pole double ball motor

Low noise fan blade with top thermostability

#### **Technical Details**

Power:- 6000W (Integrated power consumption:4800W per hour). Product Size:- 53.5L\*93.5W\*167.5H(CM). Drying Tray Size:- 40\*38CM. Quantity of trays:- 80. Rack Grid Spacing:- 8mm. Upper and Lower Rack Gap:- 35mm. other functions:- Food grade 304 stainless steel racks, 201 stainless steel housing, lifting handles, latches, Aluminum door handle, Transparent PC observation window. Control panel:- Digital Control. Material:- 0.6-0.8mm thick. Voltage:- 220-240V/50Hz, 110V/60Hz. Timing range:- 0-24 hours with normal open function. Temperature setting range:- 35~90°C. Operating noise:- 45-50 decibels. Capacity:- 600L Warranty:- 1 years. Warranty provider:- Yuktiraj Pvt Ltd. Shipping:- All India Free.