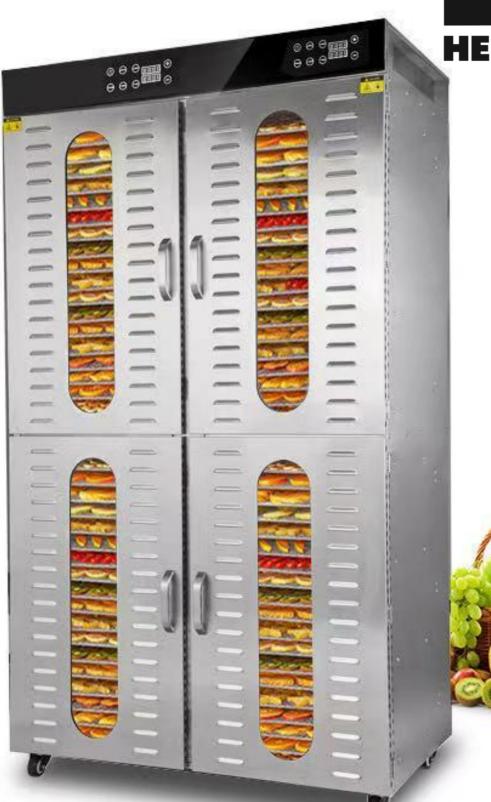

**Stainless Steel 80 Trays Electric Commercial Dryer** 

#### VERTICAL DEHYDRATOR WITH 80 FOOD TRAYS

# **FOUR DRYING CABINS**

. 0 0

Separate control for time and temperature of each cabin

03 Wheels Equiped

04

Double layer outershell

#### STAINLESS STEEL SHELL

THE STAINLESS STEEL CASE IS DURABLE

1670MM

Ideal For Food Agarbatti Pasta Noodles Papad Meat Fish Vegetable Fruit Herbal Dryer Purpose