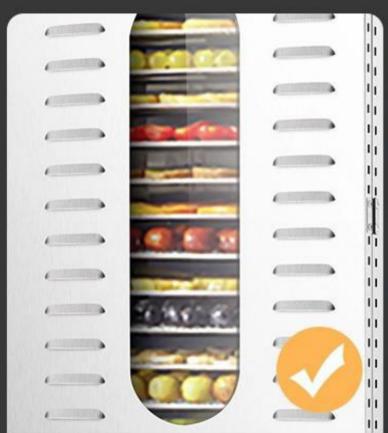

#### **OBSE RVATION WINDOWS**

Users do not have to open the window frequently during the drying process.

THYTEG THE STAT LIMITATION OF A STATE

# **FOUR DRYING CABINS**

. 0 0

Separate control for time and temperature of each cabin

03 Wheels Equiped

04

Double layer outershell