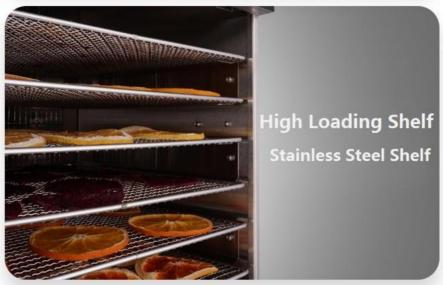

#### Food Grade 304 Stainless Steel Shelf

Strong Bearing Capacity, Corrosion Resistance, Durable And Healthier

## Food-class stainless steel

The grill is made of food grade stainless steel, tomaximize food safety.