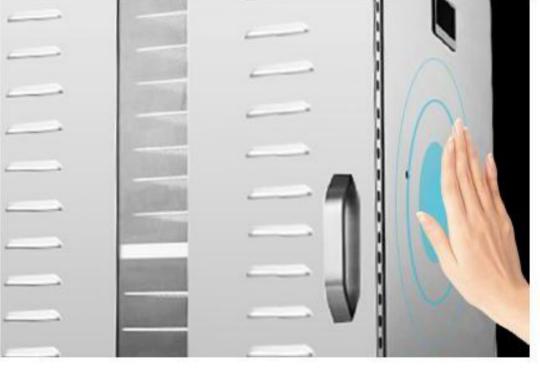

#### **OBSE RVATION WINDOWS**

Users do not have to open the window frequently during the drying process.

THYTEG THE STAT LIMITATION OF A STATE