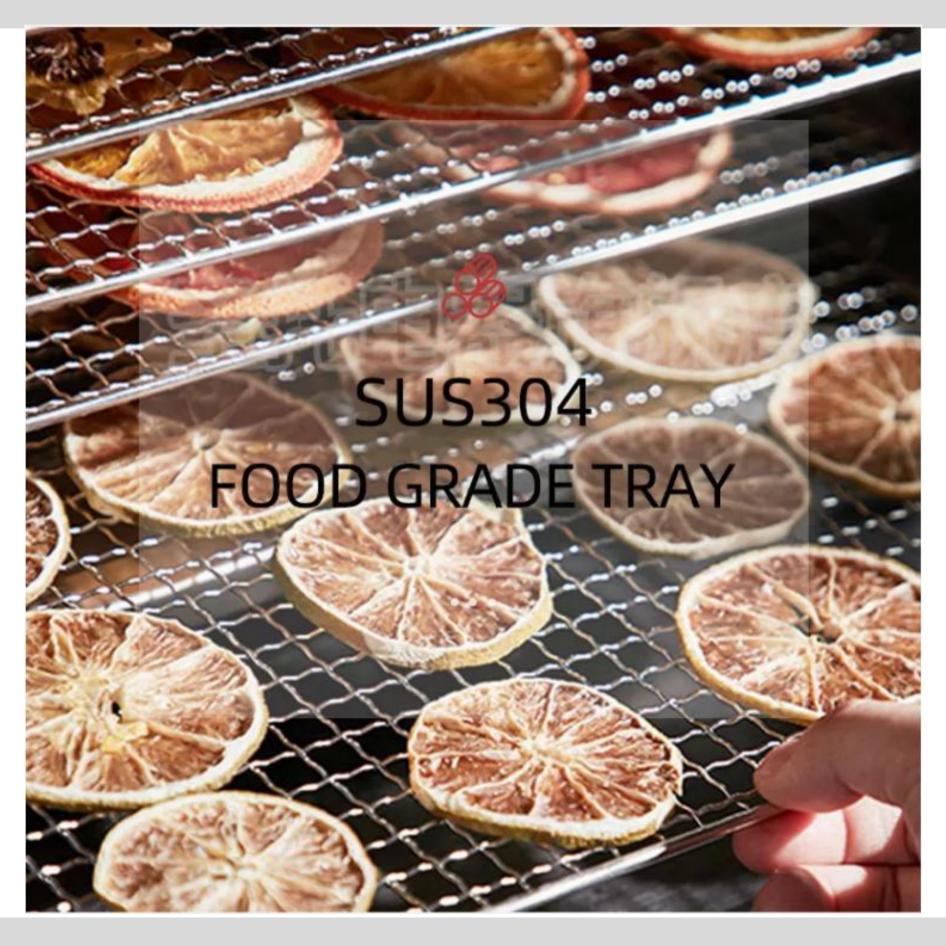

## Food-class stainless steel

The grill is made of food grade stainless steel, tomaximize food safety.

#### Food Grade 304 Stainless Steel Shelf

Strong Bearing Capacity, Corrosion Resistance, Durable And Healthier