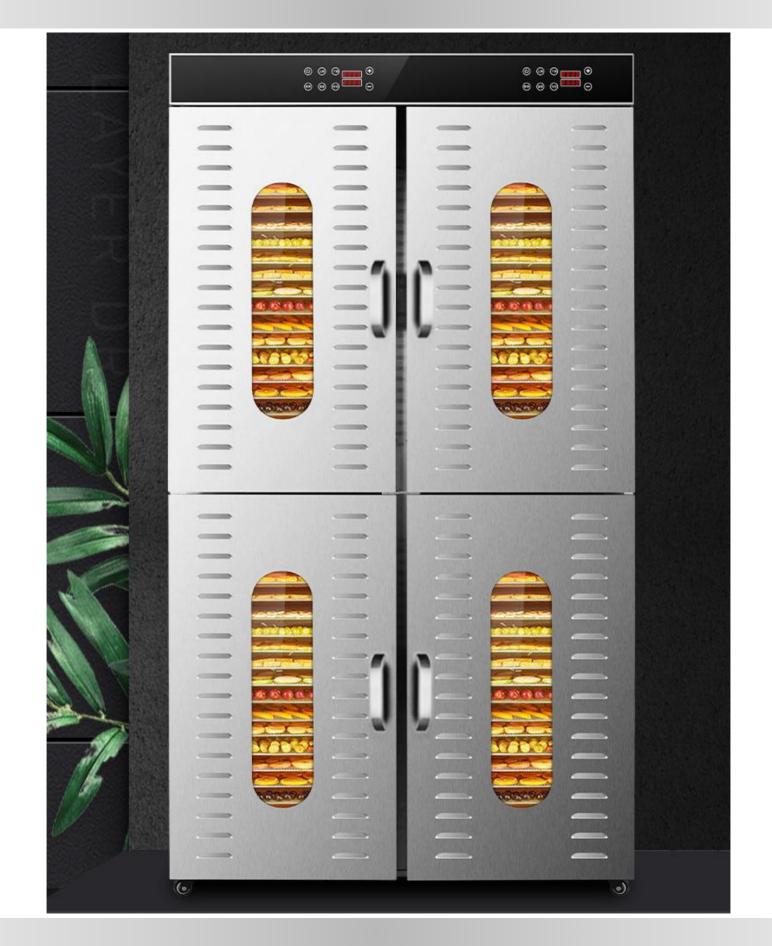

**Stainless Steel 80 Trays Electric Commercial Dryer** 

#### VERTICAL DEHYDRATOR WITH 80 FOOD TRAYS

# **FOUR DRYING CABINS**

. 0 0

Separate control for time and temperature of each cabin

03 Wheels Equiped

04

Double layer outershell

#### STAINLESS STEEL SHELL

THE STAINLESS STEEL CASE IS DURABLE

1670MM

Ideal For Food Agarbatti Pasta Noodles Papad Meat Fish Vegetable Fruit Herbal Dryer Purpose