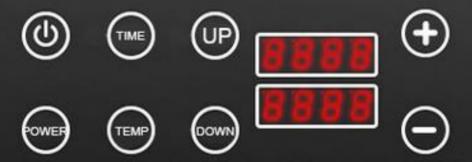

#### DRY AS MUCH AS POSSIBLE

DIGITAL PANEL INDEPENDENT REGULATOR

# Accurate digital control

The accurate digital control for temperature and time, makes sure the excellent flavour.

maintenance-free Shaded pole double ball motor

Low noise fan blade with top thermostability

# CORE INTELLIGENT CHIP

smarter and more efficient

Adjustable time ranging from 30 minutes - 24 hours

Adjustable temperature ranging from 30℃ -90℃

# Smart Control Panel Touch Control

Microcomputer intelligent control, fashionable, generous, sensitive and convenient