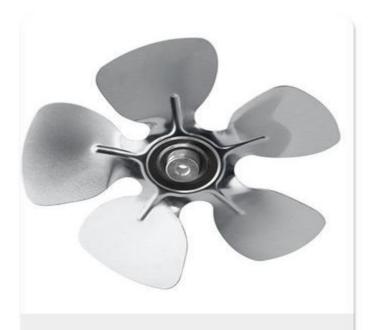

# Accurate digital control

The accurate digital control for temperature and time, makes sure the excellent flavour.

maintenance-free Shaded pole double ball motor

Low noise fan blade with top thermostability

# SIX FUNCTIONS

Interpret with the advantage of drying

High capacity

Four big fans

Simple panel

Multiple ingredients

Strong core motor

Temperature controllable