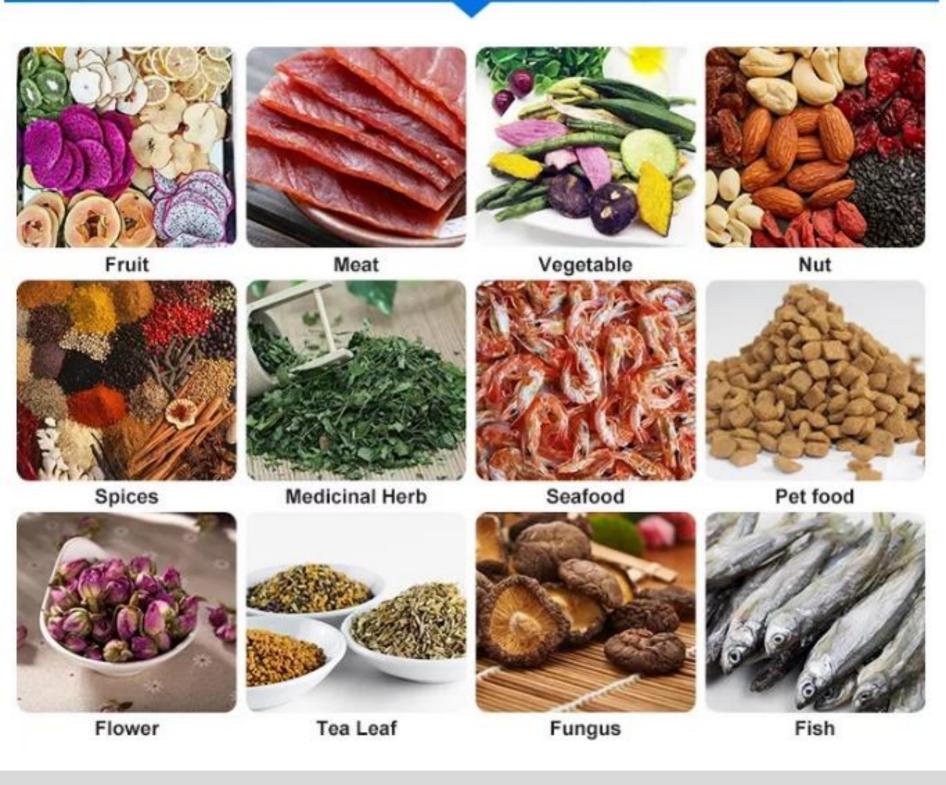

excellent flavour.





maintenance-free Shaded pole double ball motor



Low noise fan blade with top thermostability



Energy-saving infrared heating tube

## Food-class stainless steel

The grill is made of food grade stainless steel, tomaximize food safety.



#### **ENHANCED HEAT EMISSION TECHNOLOGY**

. . .

HIGHER ENERGY EFFICIENCY
&
SHORTER DRYING PERIOD



An observable and quicker process



A longer drying process without air vents

# CORE INTELLIGENT CHIP

smarter and more efficient



Adjustable time ranging from 30 minutes - 24 hours



Adjustable temperature ranging from 30℃ -90℃





# SIX DISTINCIVE FEATURES





GOOD DRYING EFFECT



ANTI-STICKY SILICONE PAD



DOUBLE LYAER OUTERSHELL



WITH LED LIGHT



DIGITAL



#### **Application**



### **APPLICABLE MATERIALS**





#### Food Grade 304 Stainless Steel Shelf

Strong Bearing Capacity, Corrosion Resistance, Durable And Healthier



# Smart Control Panel Touch Control

Microcomputer intelligent control, fashionable, generous, sensitive and convenient











#### STAINLESS STEEL SHELL

THE STAINLESS STEEL CASE IS DURABLE





1670MM

Ideal For Food Agarbatti Pasta Noodles Papad Meat Fish Vegetable Fruit Herbal Dryer Purpose

#### **Technical Details**

Power:- 6000W (Integrated power consumption:4800W per hour). Product Size:- 53.5L\*93.5W\*167.5H(CM). Drying Tray Size:- 40\*38CM. Quantity of trays:- 80. Rack Grid Spacing:- 8mm. Upper and Lower Rack Gap:- 35mm. other functions:- Food grade 304 stainless steel racks, 201 stainless steel housing, lifting handles, latches, Aluminum door handle, Transp