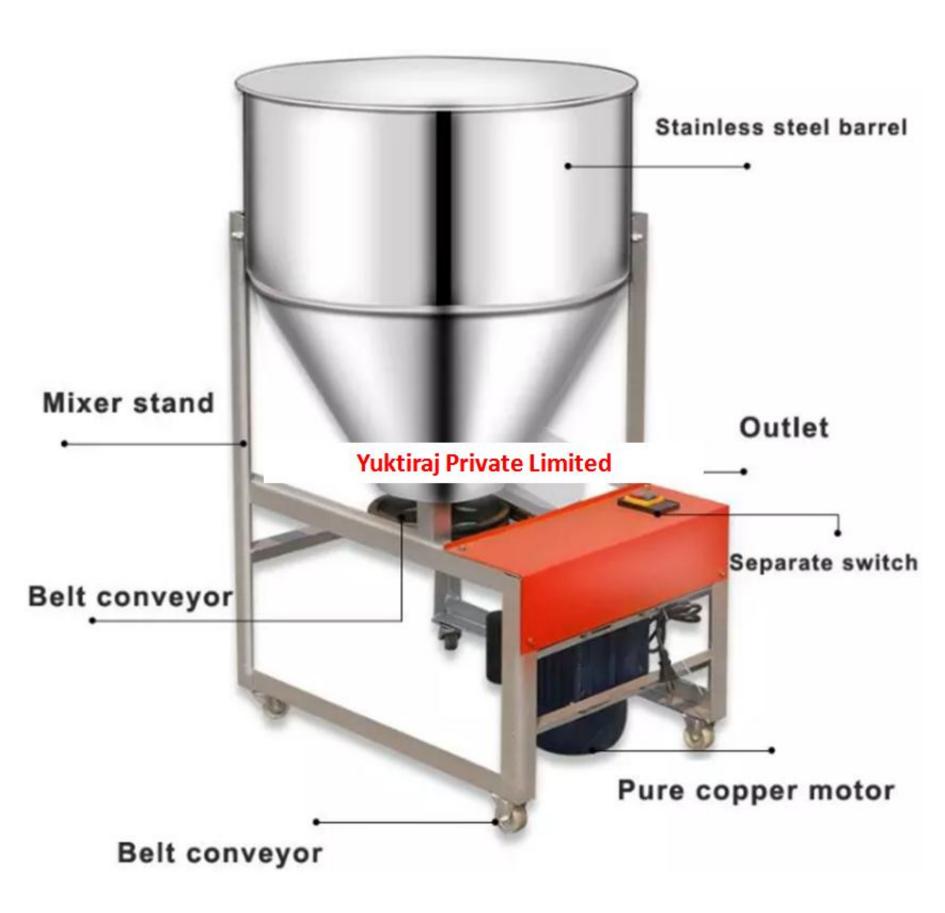

#### Blade with wings

Mixing raw materials evenly, powder, granules, grain, seeds are suitable for mixing

Spiral winnowing blade

Refined thickened stainless steel spiral blade

Pure copper motor

Provide strong power, long service life, support continuous work

Easy to use One-touch start switch

## CREATE HIGHER CONFIGURATION FOR YOU UNIQUE AND INNOVATIVE DESIGN

STAINLESS STEEL

REINFORCEMENT SUPPORT

DOUBLE BELT PULLEY

FIXED STIRRING BLADE

INCREASE THE DISCHARGE PORT

COST-EFFECTIVE

**Grain mixing** Suitable for grain mixing