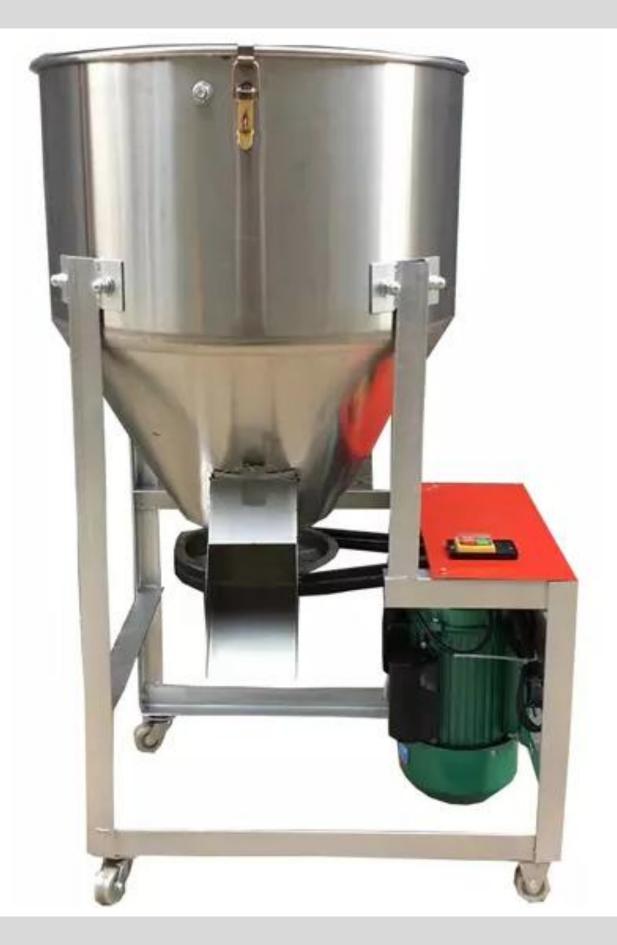

#### Blade with wings

Mixing raw materials evenly, powder, granules, grain, seeds are suitable for mixing

Spiral winnowing blade

Refined thickened stainless steel spiral blade

Pure copper motor

Provide strong power, long service life, support continuous work

## STRONG MOTOR

High power Strong power super stable

#### **Technical Details**

Model:- Yukti 387. Type:- Dry Mixer. Voltage:- 220V/50HZ. Motor Power:- 3kw. Made From:- Stainless Steel 201 Mixing Bowls. Dimension:- 80\*108\*108cm. Capacity:-100kg/Batch (Density Is Different). Capacity Hour:- 7~10 Batch. Net Weight:- 65Kg. Shipping:- All India Free. Warranty:- 1 Year. Service:- Online.