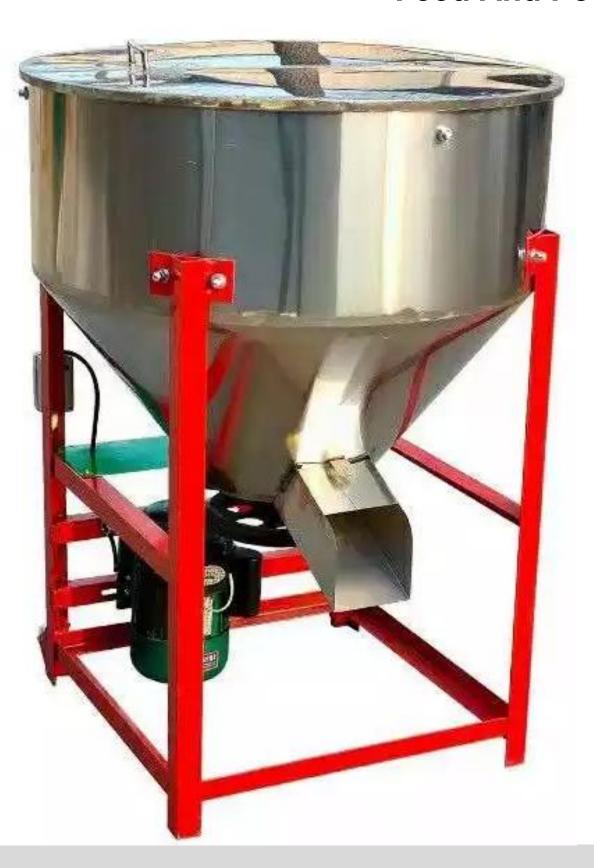

#### **Feed And Powder Mixture Machine**

Model Yukti 387 100kg Capacity

#### Blade with wings

Mixing raw materials evenly, powder, granules, grain, seeds are suitable for mixing

Spiral winnowing blade

Refined thickened stainless steel spiral blade

Pure copper motor

Provide strong power, long service life, support continuous work

Easy to use One-touch start switch

#### **Technical Details**

Model:- Yukti 387. Type:- Dry Mixer. Voltage:- 220V/50HZ. Motor Power:- 3kw. Made From:- Stainless Steel 201 Mixing Bowls. Dimension:- 80\*108\*108cm. Capacity:-100kg/Batch (Density Is Different). Capacity Hour:- 7~10 Batch. Net Weight:- 65Kg. Shipping:- All India Free. Warranty:- 1 Year. Service:- Online.