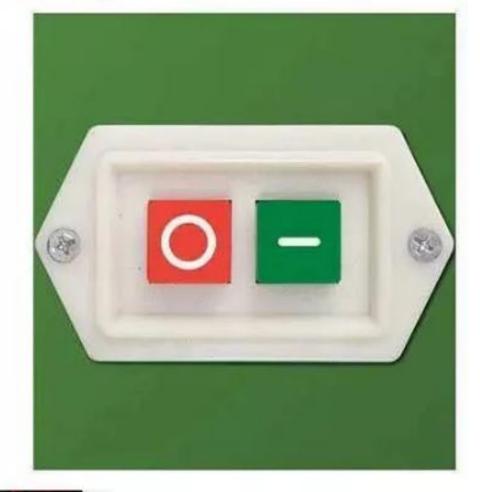

Easy to use One-touch start switch

#### SWITCH DESIGN

0

SHOW DETAILS

04/

STRONG POWER

SHOW