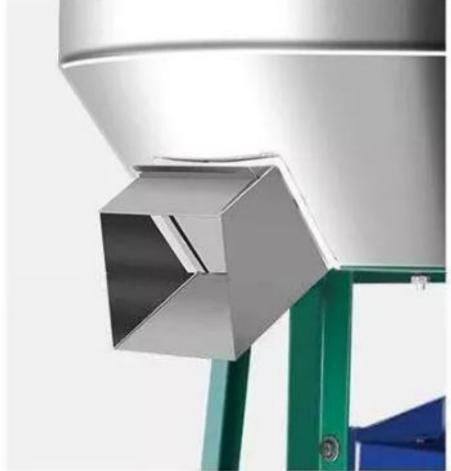

## CREATE HIGHER CONFIGURATION FOR YOU UNIQUE AND INNOVATIVE DESIGN

STAINLESS STEEL

REINFORCEMENT SUPPORT

DOUBLE BELT PULLEY

FIXED STIRRING BLADE

INCREASE THE DISCHARGE PORT

COST-EFFECTIVE

**Grain mixing** Suitable for grain mixing