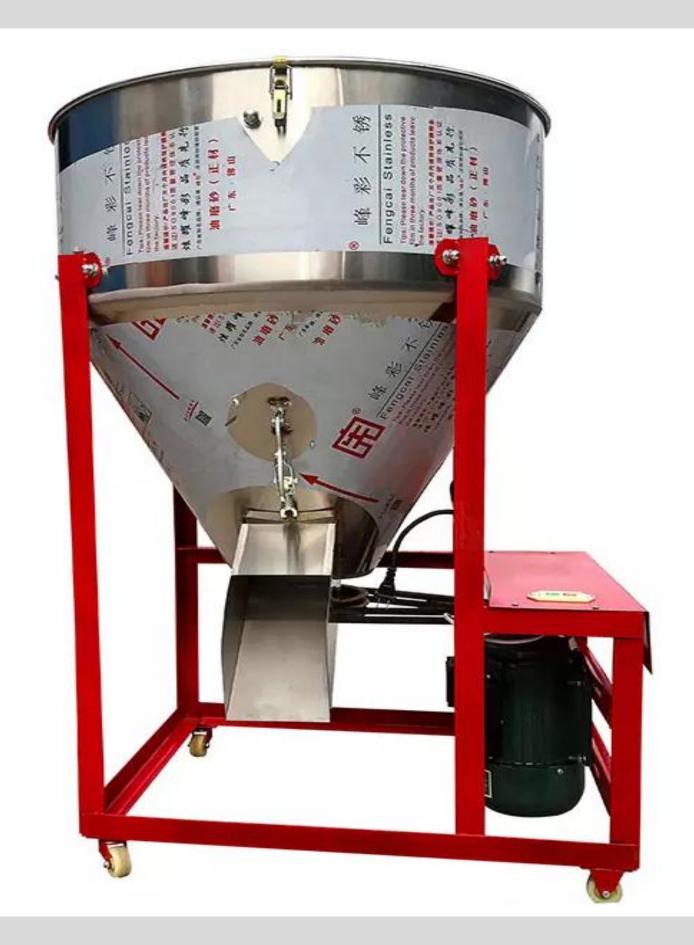

#### **Feed And Powder Mixture Machine**

Model Yukti 387 100kg Capacity

#### **Technical Details**

Model:- Yukti 387. Type:- Dry Mixer. Voltage:- 220V/50HZ. Motor Power:- 3kw. Made From:- Stainless Steel 201 Mixing Bowls. Dimension:- 80\*108\*108cm. Capacity:-100kg/Batch (Density Is Different). Capacity Hour:- 7~10 Batch. Net Weight:- 65Kg. Shipping:- All India Free. Warranty:- 1 Year. Service:- Online.