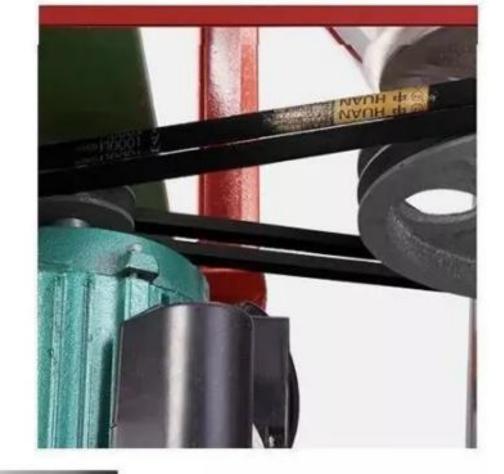

#### Blade with wings

Mixing raw materials evenly, powder, granules, grain, seeds are suitable for mixing

Spiral winnowing blade

Refined thickened stainless steel spiral blade

Pure copper motor

Provide strong power, long service life, support continuous work

## STRONG MOTOR

High power Strong power super stable