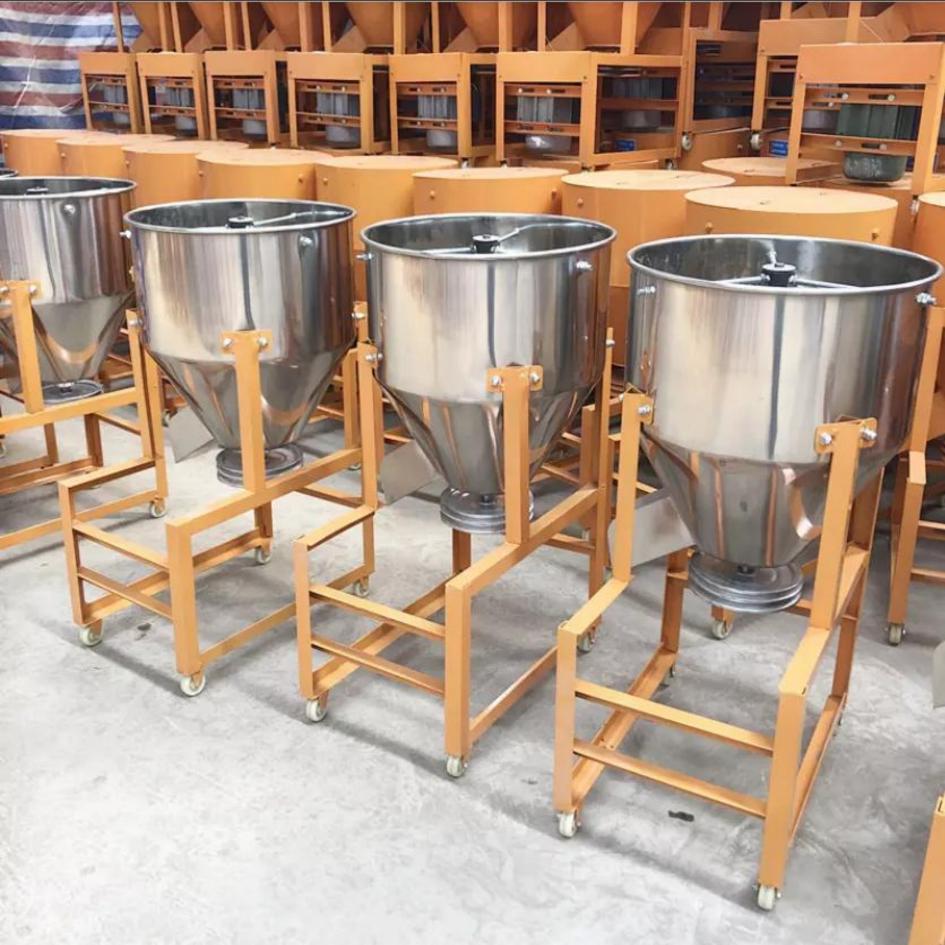

#### **Feed And Powder Mixture Machine**

Model Yukti 387 100kg Capacity

# HEAVY-DUTY

#### **Technical Details**

Model:- Yukti 387. Type:- Dry Mixer. Voltage:- 220V/50HZ. Motor Power:- 3kw. Made From:- Stainless Steel 201 Mixing Bowls. Dimension:- 80\*108\*108cm. Capacity:-100kg/Batch (Density Is Different). Capacity Hour:- 7~10 Batch. Net Weight:- 65Kg. Shipping:- All India Free. Warranty:- 1 Year. Service:- Online.