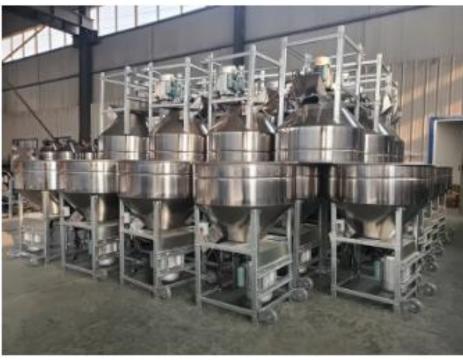

#### **Feed And Powder Mixture Machine**

Model Yukti 387 100kg Capacity

#### **Technical Details**

Model:- Yukti 387. Type:- Dry Mixer. Voltage:- 220V/50HZ. Motor Power:- 3kw. Made From:- Stainless Steel 201 Mixing Bowls. Dimension:- 80\*108\*108cm. Capacity:-100kg/Batch (Density Is Different). Capacity Hour:- 7~10 Batch. Net Weight:- 65Kg. Shipping:- All India Free. Warranty:- 1 Year. Service:- Online.