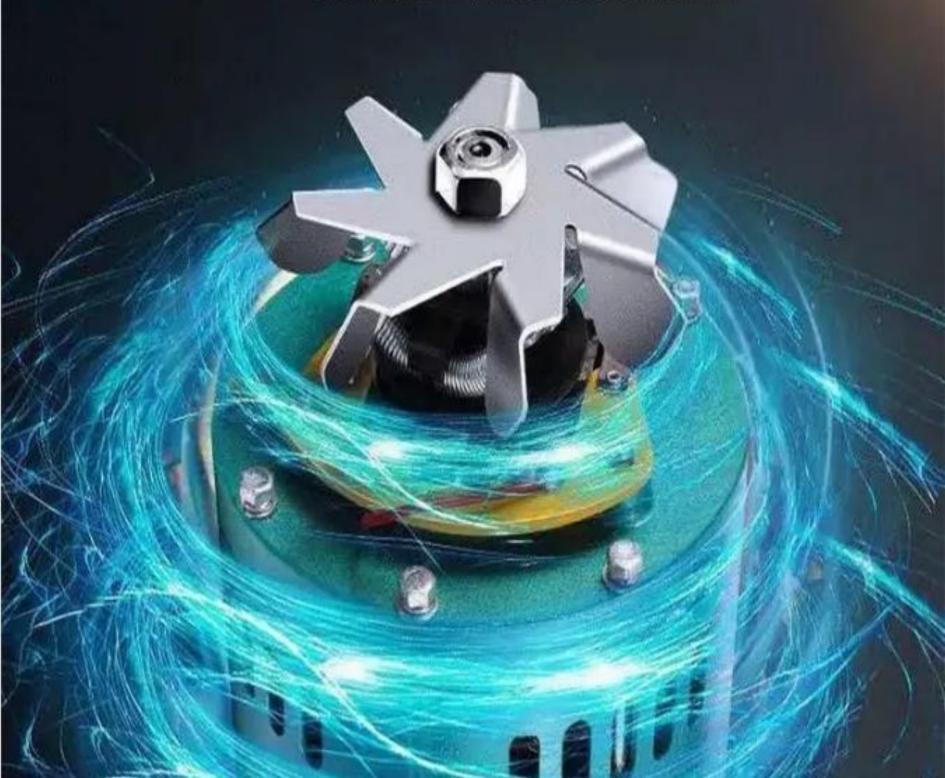

#### Blade with wings

Mixing raw materials evenly, powder, granules, grain, seeds are suitable for mixing

Spiral winnowing blade

Refined thickened stainless steel spiral blade

Pure copper motor

Provide strong power, long service life, support continuous work

# MADE OF HIGH-QUALITY COPPER WIRE, SURGING POWER, STABLE AND DURABLE

## STRONG MOTOR

High power Strong power super stable