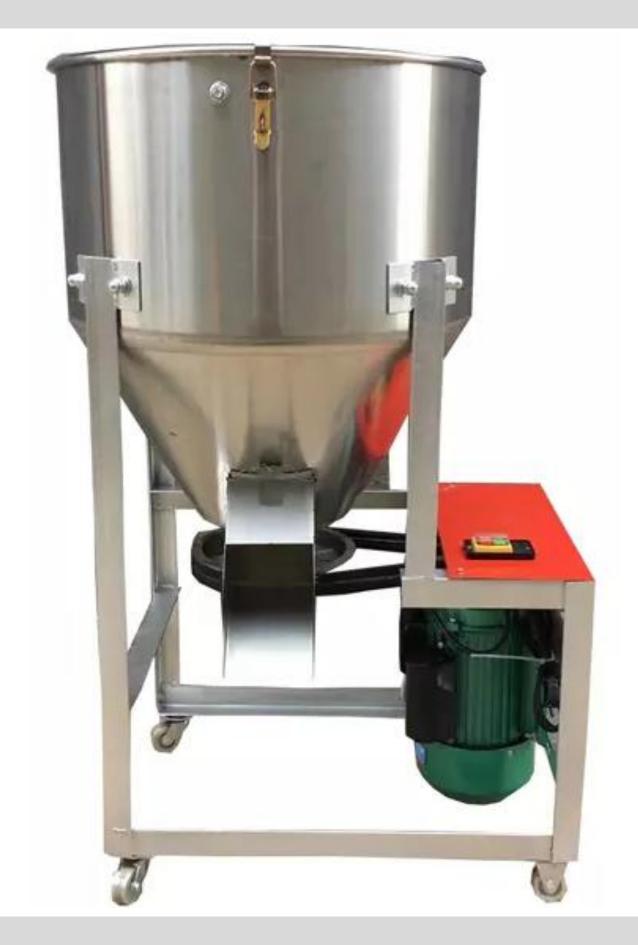

#### Blade with wings

Mixing raw materials evenly, powder, granules, grain, seeds are suitable for mixing

Spiral winnowing blade

Refined thickened stainless steel spiral blade

Pure copper motor

Provide strong power, long service life, support continuous work

## STRONG MOTOR

High power Strong power super stable

#### **Technical Details**

Model:- Yukti 387. Type:- Dry Mixer. Voltage:- 220V/50HZ. Motor Power:- 3kw. Made From:- Stainless Steel 201 Mixing Bowls. Dimension:- 80\*108\*108cm. Capacity:-100kg/Batch (Density Is Different). Capacity Hour:- 7~10 Batch. Net Weight:- 65Kg. Shipping:- All India Free. Warranty:- 1 Year. Service:- Online.