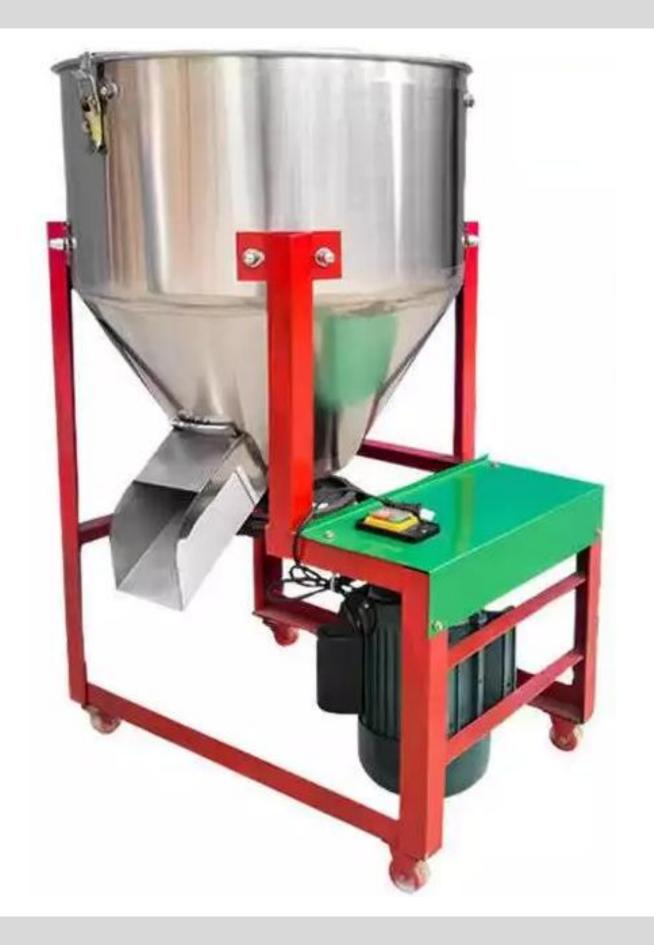

#### Blade with wings

Mixing raw materials evenly, powder, granules, grain, seeds are suitable for mixing

Spiral winnowing blade

Refined thickened stainless steel spiral blade

Pure copper motor

Provide strong power, long service life, support continuous work

## STRONG MOTOR

High power Strong power super stable

#### **Technical Details**

Model:- Yukti 387. Type:- Dry Mixer. Voltage:- 220V/50HZ. Motor Power:- 3kw. Made From:- Stainless Steel 201 Mixing Bowls. Dimension:- 80\*108\*108cm. Capacity:-100kg/Batch (Density Is Different). Capacity Hour:- 7~10 Batch. Net Weight:- 65Kg. Shipping:- All India Free. Warranty:- 1 Year. Service:- Online.