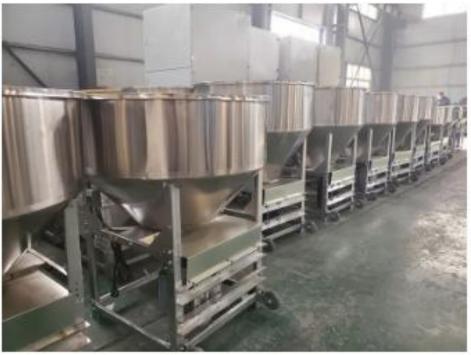

#### **Feed And Powder Mixture Machine**

Model Yukti 387 100kg Capacity

# HEAVY-DUTY

#### **Technical Details**

Model:- Yukti 387. Type:- Dry Mixer. Voltage:- 220V/50HZ. Motor Power:- 3kw. Made From:- Stainless Steel 201 Mixing Bowls. Dimension:- 80\*108\*108cm. Capacity:-100kg/Batch (Density Is Different). Capacity Hour:- 7~10 Batch. Net Weight:- 65Kg. Shipping:- All India Free. Warranty:- 1 Year. Service:- Online.