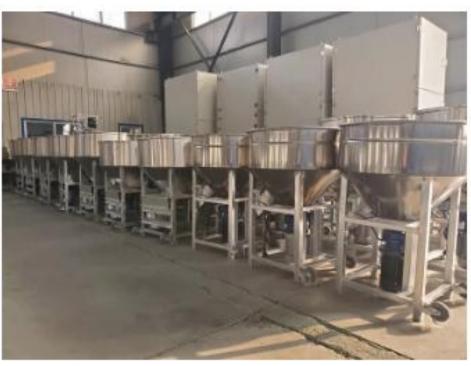

#### **Feed And Powder Mixture Machine**

Model Yukti 387 100kg Capacity

#### **Technical Details**

Model:- Yukti 387. Type:- Dry Mixer. Voltage:- 220V/50HZ. Motor Power:- 3kw. Made From:- Stainless Steel 201 Mixing Bowls. Dimension:- 80\*108\*108cm. Capacity:-100kg/Batch (Density Is Different). Capacity Hour:- 7~10 Batch. Net Weight:- 65Kg. Shipping:- All India Free. Warranty:- 1 Year. Service:- Online.