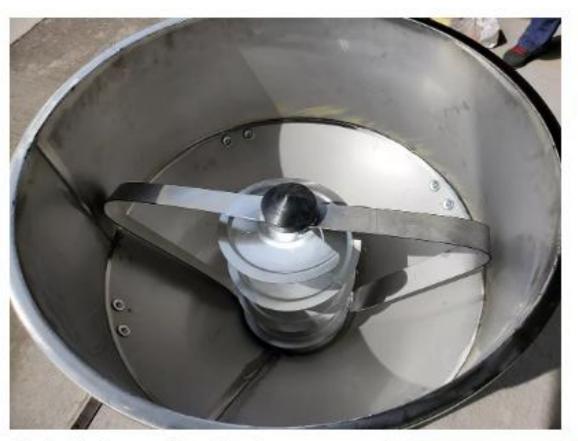

#### Blade with wings

Mixing raw materials evenly, powder, granules, grain, seeds are suitable for mixing

Spiral winnowing blade

Refined thickened stainless steel spiral blade

Pure copper motor

Provide strong power, long service life, support continuous work