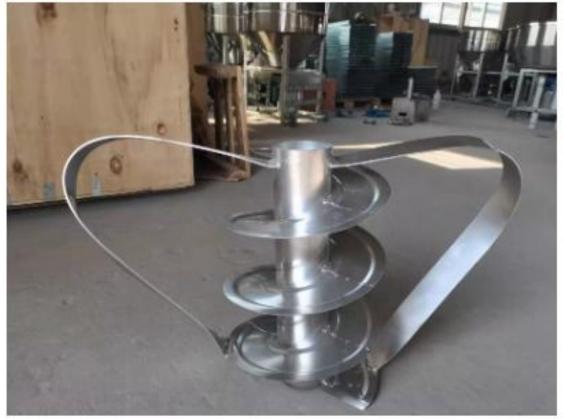

#### Blade with wings

Mixing raw materials evenly, powder, granules, grain, seeds are suitable for mixing

Spiral winnowing blade

Refined thickened stainless steel spiral blade

Pure copper motor

Provide strong power, long service life, support continuous work