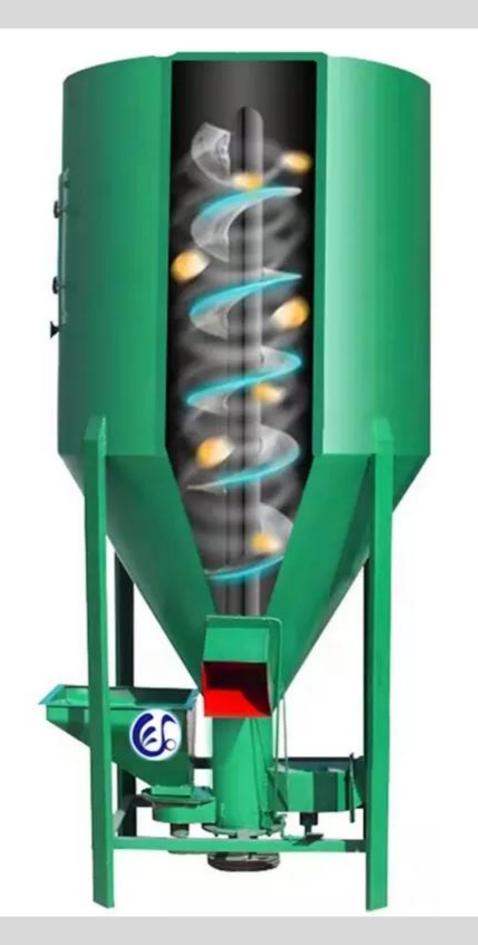

# HEAVY-DUTY





















### Fast Crushing













Automatic Working







## High Power, Fine powder



Core components

# STRONG MOTOR

High power Strong power super stable



#### **Technical Details**

Model:- Yukti 381. Motor Power:- 7.5Kw + 4Kw. Capacity:- 1000 Kg Hour. Voltage:- 380V/220V/50Hz. Weight:- 500kg. Mesh Size:- 1.2~12mm. Machine Dimension:- 1.85\*1.2\*2.8m. Body Material:- Carbon Steel. Shipping:- All India Free. Warranty:- 1 Year. Service:- Online.

Price: - 275000 Rs + 49500 Rs 18% Gst Total Payable 324500 Rs





**Scan To Open Link** 

#### Read More This Machine Visit Below Link:-

https://www.topsell.in/cattle-cow-fish-feed-making-manufacturing-machine.php

इस मशीन अधिक जानकारी के लीये नीचे के लिंक को विजिट करे

https://www.topsell.in/cattle-cow-fish-feed-making-manufactur