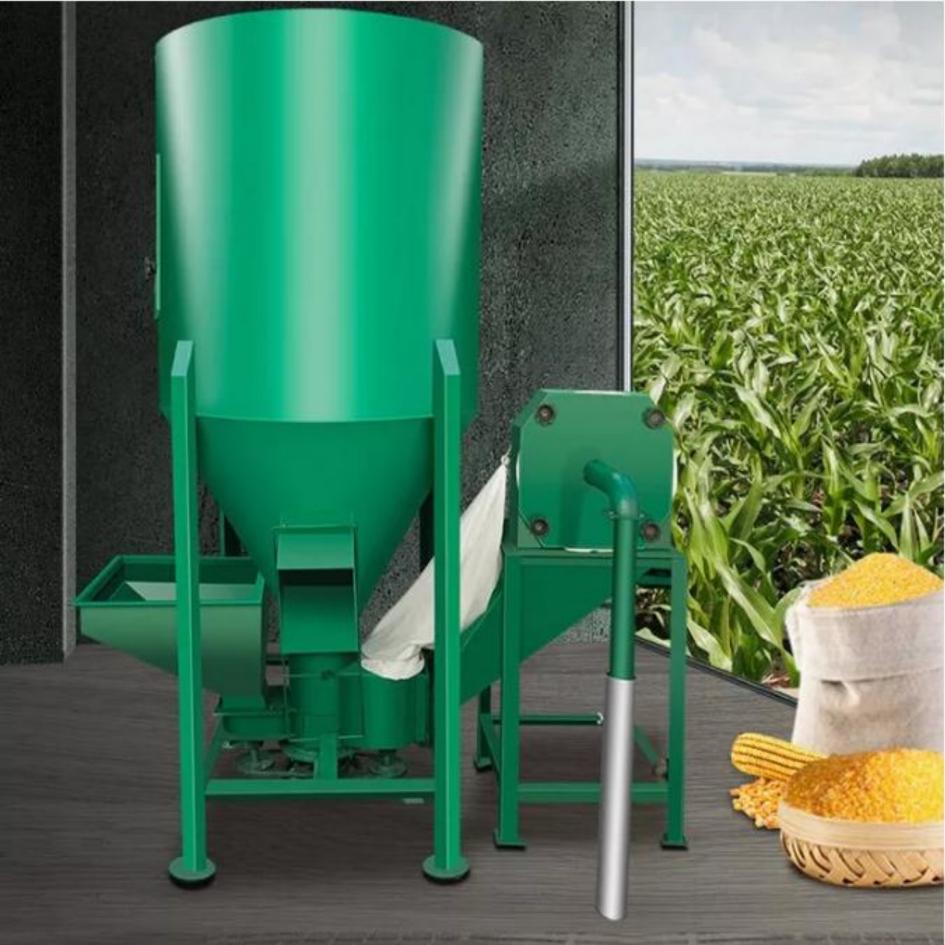

#### **Technical Details**

Model:- Yukti 381. Motor Power:- 7.5Kw + 4Kw. Capacity:- 1000 Kg Hour. Voltage:- 380V/220V/50Hz. Weight:- 500kg. Mesh Size:- 1.2~12mm. Machine Dimension:- 1.85\*1.2\*2.8m. Body Material:- Carbon Steel. Shipping:- All India Free. Warranty:- 1 Year. Service:- Online.