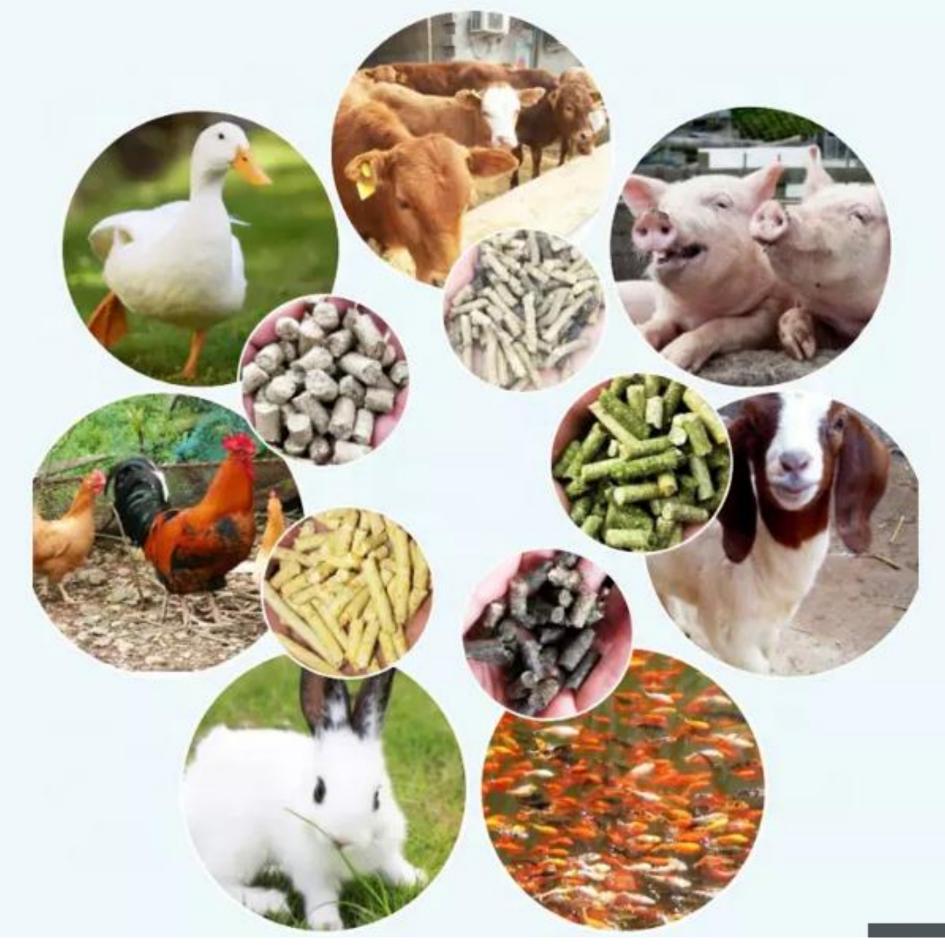

#### Read More This Machine Visit Below Link:-

https://www.topsell.in/cattle-cow-fish-feed-making-manufacturing-machine.php

इस मशीन अधिक जानकारी के लीये नीचे के लिंक को विजिट करे

https://www.topsell.in/cattle-cow-fish-feed-making-manufacturing-machine.php