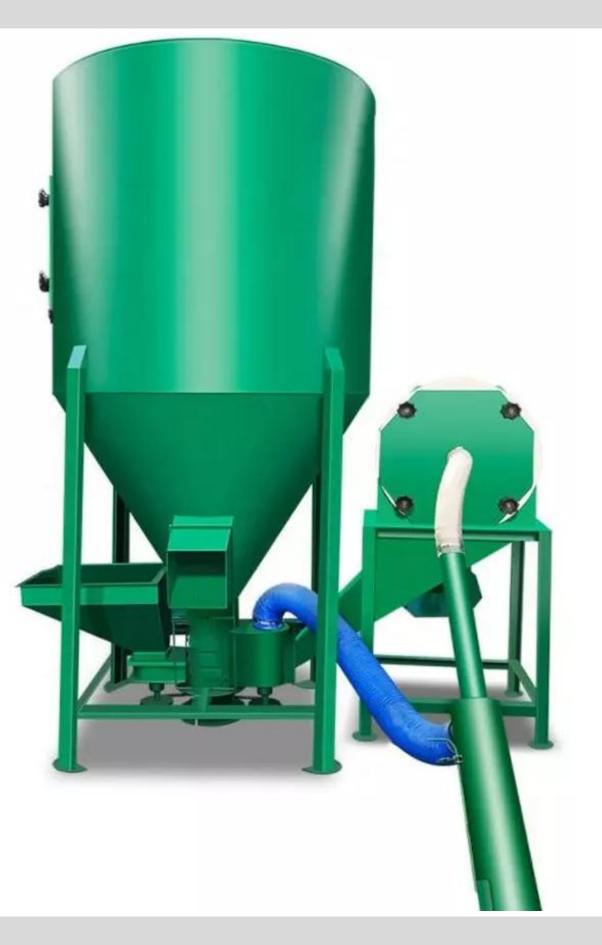

# HEAVY-DUTY

### Fast Crushing

Automatic Working

## High Power, Fine powder

Core components

# STRONG MOTOR

High power Strong power super stable

#### **Technical Details**

Model:- Yukti 381. Motor Power:- 7.5Kw + 4Kw. Capacity:- 1000 Kg Hour. Voltage:- 380V/220V/50Hz. Weight:- 500kg. Mesh Size:- 1.2~12mm. Machine Dimension:- 1.85\*1.2\*2.8m. Body Material:- Carbon Steel. Shipping:- All India Free. Warranty:- 1 Year. Service:- Online.