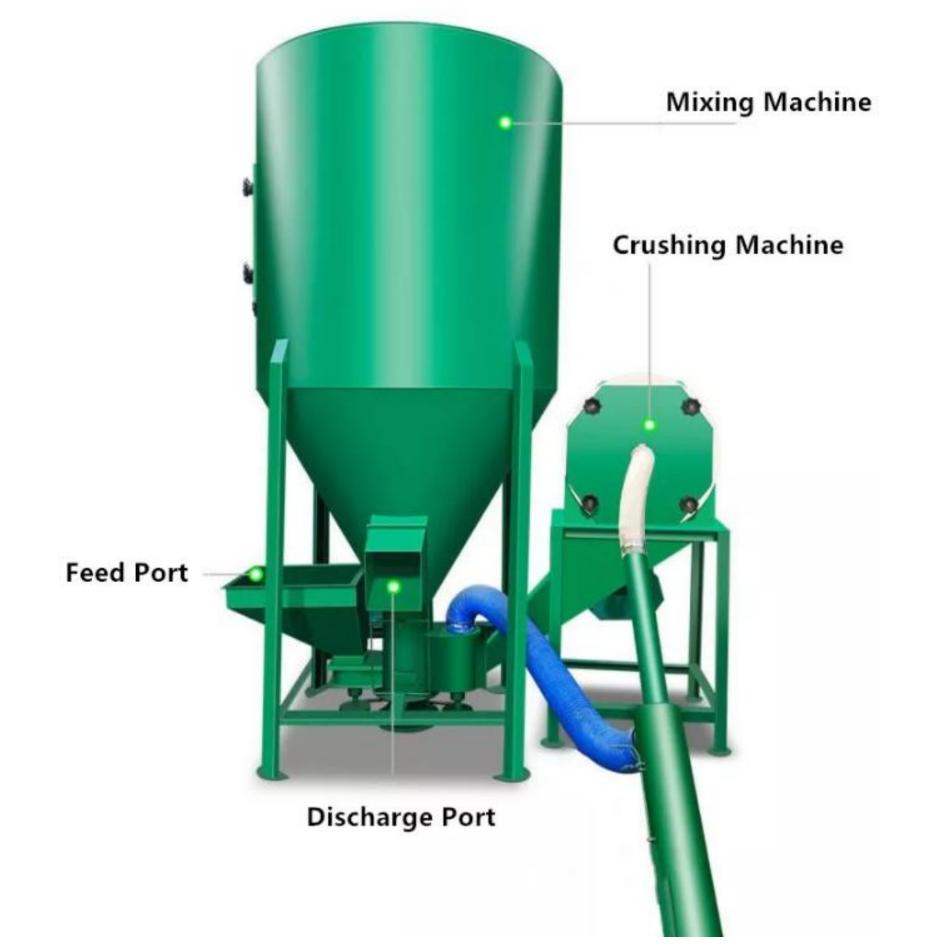

### Fast Crushing

Automatic Working

## High Power, Fine powder

Core components