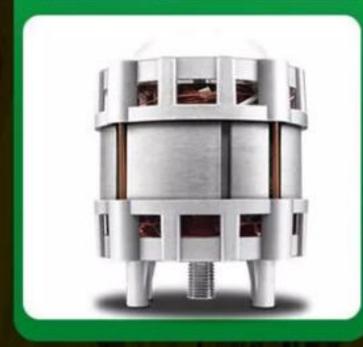

# HEAVY-DUTY





















### Fast Crushing













Automatic Working







## High Power, Fine powder



Core components

# STRONG MOTOR

High power Strong power super stable



#### **Technical Details**

Model:- Yukti 381. Motor Power:- 7.5Kw + 4Kw. Capacity:- 1000 Kg Hour. Voltage:- 380V/220V/50Hz. Weight:- 500kg. Mesh Size:- 1.2~12mm. Machine Dimension:- 1.85\*1.2\*2.8m. Body Material:- Carbon Steel. Shipping:- All India Free. Warranty:- 1 Year. Service:- Online.

Price: - 275000 Rs + 49500 Rs 18% Gst Total Payable 324500 Rs





**Scan To Open Link** 

#### Read More This Machine Visit Below Link:-

https://www.topsell.in/cattle-cow-fish-feed-making-manufacturing-machine.php

इस मशीन अधिक जानकारी के लीये नीचे के लिंक को विजिट करे

https://www.topsell.in/cattle-cow-fish-feed-making-manufacturing-machine.php















# YUKTIR