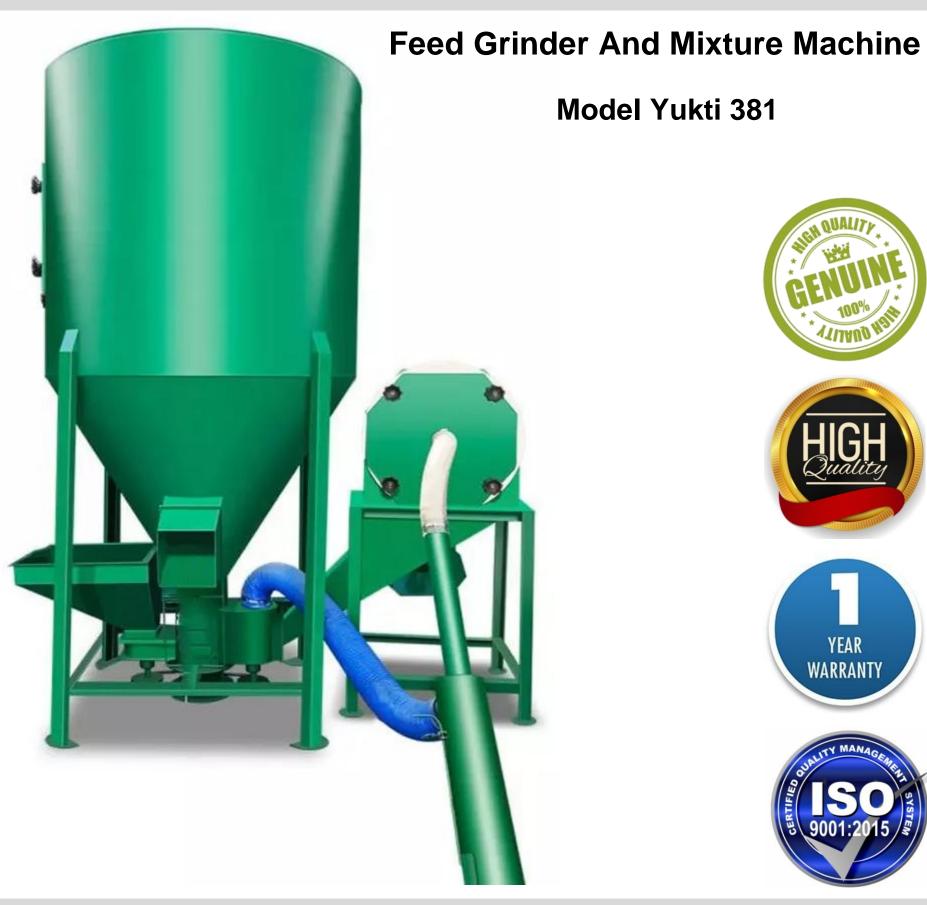

# HEAVY-DUTY

### Fast Crushing

Automatic Working

## High Power, Fine powder

Core components

# STRONG MOTOR

High power Strong power super stable

#### **Technical Details**

Model:- Yukti 381. Motor Power:- 7.5Kw + 4Kw. Capacity:- 1000 Kg Hour. Voltage:- 380V/220V/50Hz. Weight:- 500kg. Mesh Size:- 1.2~12mm. Machine Dimension:- 1.85\*1.2\*2.8m. Body Material:- Carbon Steel. Shipping:- All India Free. Warranty:- 1 Year. Service:- Online.