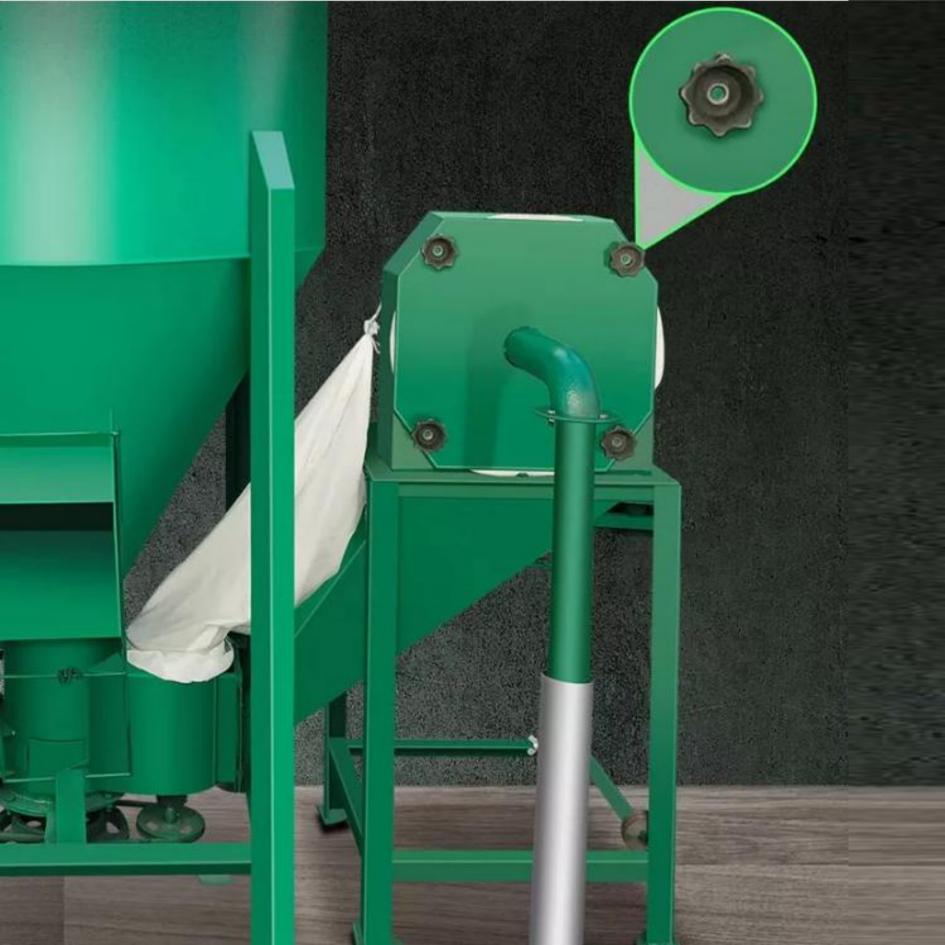

# HEAVY-DUTY





















### Fast Crushing













Automatic Working







## High Power, Fine powder



Core components

# STRONG MOTOR

High power Strong power super stable



#### **Technical Details**

Model:- Yukti 381. Motor Power:- 7.5Kw + 4Kw. Capacity:- 1000 Kg Hour. Voltage:- 380V/220V/50Hz. Weight:- 500kg. Mesh Size:- 1.2~12mm. Machine Dimension:- 1.85\*1.2\*2.8m. Body Material:- Carbon Steel. Shipping:- All India Free. Warranty:- 1 Year. Service:- Online.

Price: - 275000 Rs + 49500 Rs 18% Gst Total Payable 324500 Rs





**Scan To Open Link** 

#### Read More This Machine Visit Below Link:-

https://www.topsell.in/cattle-cow-fish-feed-making-manufacturing-machine.php

इस मशीन अधिक जानकारी के लीये नीचे के लिंक को विजिट करे

https://www.topsell.in/cattle-cow-fish-feed-making-manufacturing-mach