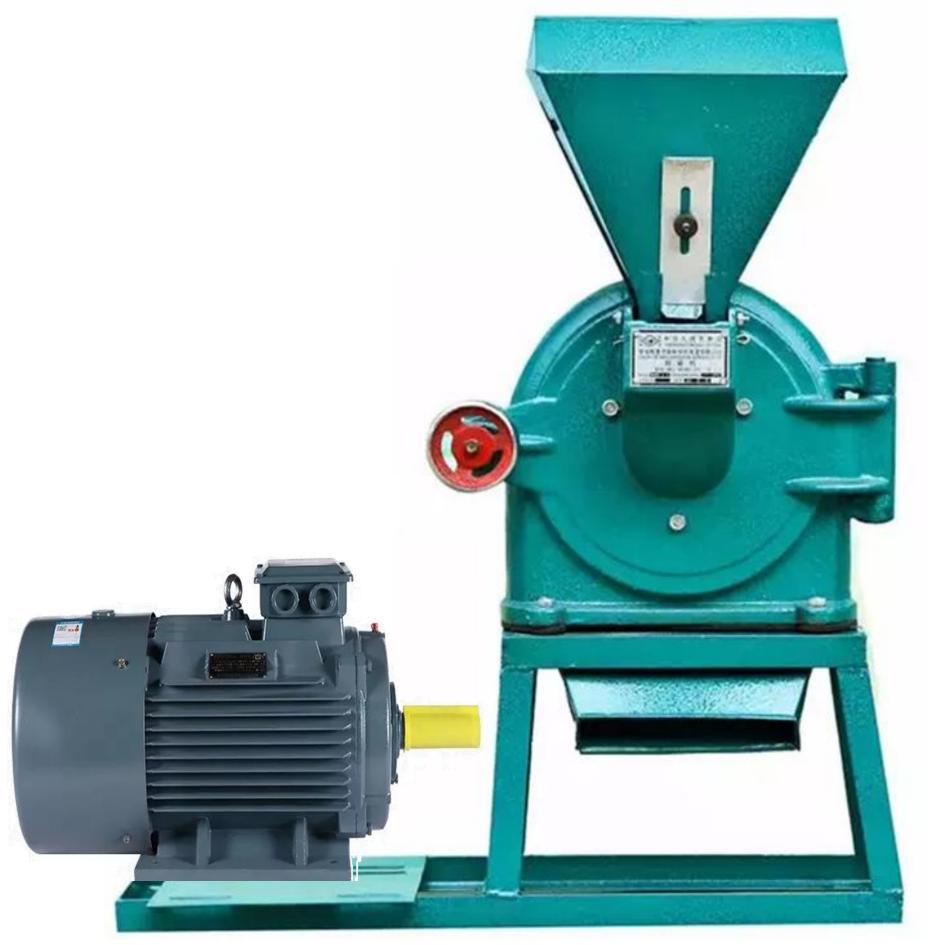

**Spices Grain cattle chicken feed** 

**Grinder Machine** 

Model Yukti 389













# FFC Disk Mill











### Grinding Effect



### High Power, Fine powder





🌀 long life



## **Core components**

### Smash effect display





# STRONG MOTOR

#### High power Strong power super stable



#### **Technical Details**

Model:- Yukti 389. Product Size:- 1150\*755\*1425mm. Capacity:- 600~1000kg/H (Depend On Mesh Size). Feed Size Max:- 15mm. Crush Size:- 10-50mesh. Voltage:- 380v 3p 50hz. Machine Made From:- MS Carbon Steel. Power:- 11kw (14.75hp). Sieve Size:- 0.6, 1mm, 2mm, 3mm (Custom Available) Rotary Speed:- 3000rpm. Rotator Diameter:- 450mm. Blade QTY:- 5. Knuckle Gear QTY:- 12. Machine Weight:- 200kg. Screen:- 0.3mm, 1mm, 2mm Total Three. Cooling System:- Not. Warranty:-1 Years. Warranty Provider:- Yuktiraj Pvt Ltd. Shipping :- All India Free. Service:- Online