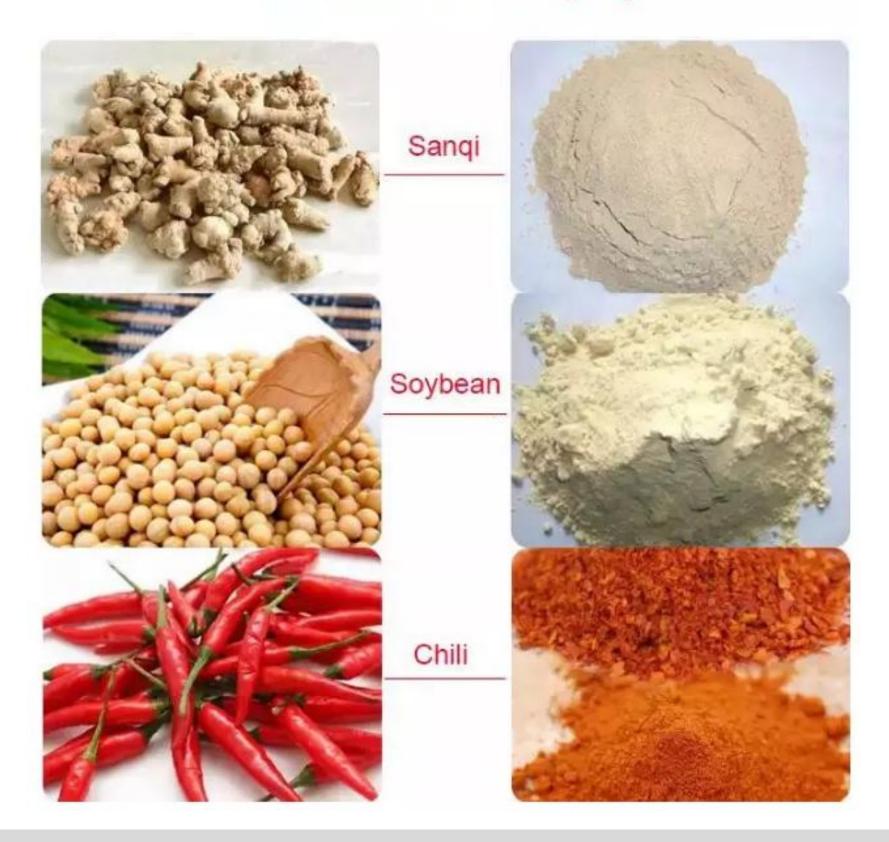

**Spices Grain cattle chicken feed** 

**Grinder Machine** 

Model Yukti 389













# FFC Disk Mill











### Grinding Effect



### High Power, Fine powder





🌀 long life



## **Core components**

### Smash effect display





# STRONG MOTOR

#### High power Strong power super stable



#### **Technical Details**

Model:- Yukti 389. Product Size:- 1150\*755\*1425mm. Capacity:- 600~1000kg/H (Depend On Mesh Size). Feed Size Max:- 15mm. Crush Size:- 10-50mesh. Voltage:- 380v 3p 50hz. Machine Made From:- MS Carbon Steel. Power:- 11kw (14.75hp). Sieve Size:- 0.6, 1mm, 2mm, 3mm (Custom Available) Rotary Speed:- 3000rpm. Rotator Diameter:- 450mm. Blade QTY:- 5. Knuckle Gear QTY:- 12. Machine Weight:- 200kg. Screen:- 0.3mm, 1mm, 2mm Total Three. Cooling System:- Not. Warranty:-1 Years. Warranty Provider:- Yuktiraj Pvt Ltd. Shipping :- All India Free. Service:- Online.

Price:- 280000 Rs + 18% Gst 50400 Rs Total Payable 330400 Rs.





Scan To Open Link

**Read More This Machine Visit Below Link:-**

https://www.tops