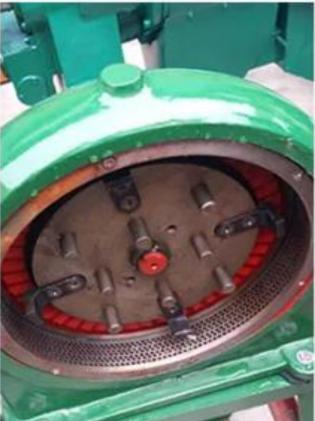

**Spices Grain cattle chicken feed** 

**Grinder Machine** 

Model Yukti 389













# FFC Disk Mill











### Grinding Effect



### High Power, Fine powder





🌀 long life



## **Core components**

### Smash effect display





# STRONG MOTOR

#### High power Strong power super stable



#### **Technical Details**

Model:- Yukti 389. Product Size:- 1150\*755\*1425mm. Capacity:- 600~1000kg/H (Depend On Mesh Size). Feed Size Max:- 15mm. Crush Size:- 10-50mesh. Voltage:- 380v 3p 50hz. Machine Made From:- MS Carbon Steel. Power:- 11kw (14.75hp). Sieve Size:- 0.6, 1mm, 2mm, 3mm (Custom Available) Rotary Speed:- 3000rpm. Rotator Diameter:- 450mm. Blade QTY:- 5. Knuckle Gear QTY:- 12. Machine Weight:- 200kg. Screen:- 0.3mm, 1mm, 2mm Total Three. Cooling System:- Not. Warranty:-1 Years. Warranty Provider:- Yuktiraj Pvt Ltd. Shipping :- All India Free. Service:- Online.

Price:- 280000 Rs + 18%