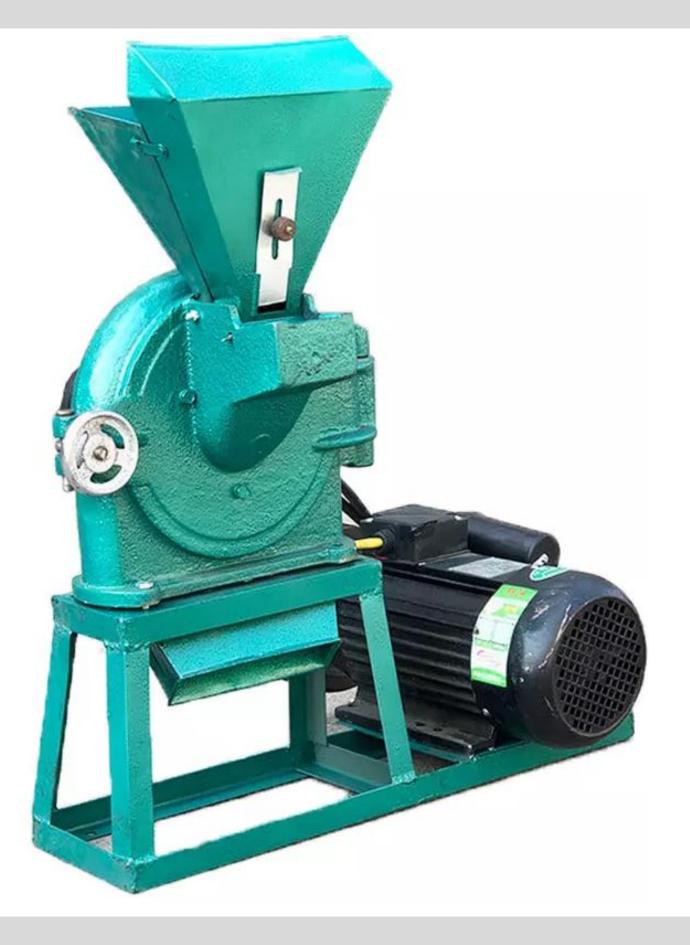

**Spices Grain cattle chicken feed** 

**Grinder Machine** 

Model Yukti 389













# FFC Disk Mill











### Grinding Effect



### High Power, Fine powder





🌀 long life



## **Core components**

### Smash effect display





# STRONG MOTOR

#### High power Strong power super stable



#### **Technical Details**

Model:- Yukti 389. Product Size:- 1150\*755\*1425mm. Capacity:- 600~1000kg/H (Depend On Mesh Size). Feed Size Max:- 15mm. Crush Size:- 10-50mesh. Voltage:- 380v 3p 50hz. Machine Made From:- MS Carbon Steel. Power:- 11kw (14.75hp). Sieve Size:- 0.6, 1mm, 2mm, 3mm (Custom Available) Rotary Speed:- 3000rpm. Rotator Diameter:- 450mm. Blade QTY:- 5. Knuckle Gear QTY:- 12. Machine Weight:- 200kg. Screen:- 0.3mm, 1mm, 2mm Total Three. Cooling System:- Not. Warranty:-1 Years. Warranty Provider:- Yuktiraj Pvt Ltd. Shipping :- All India Free. Service:- Onli