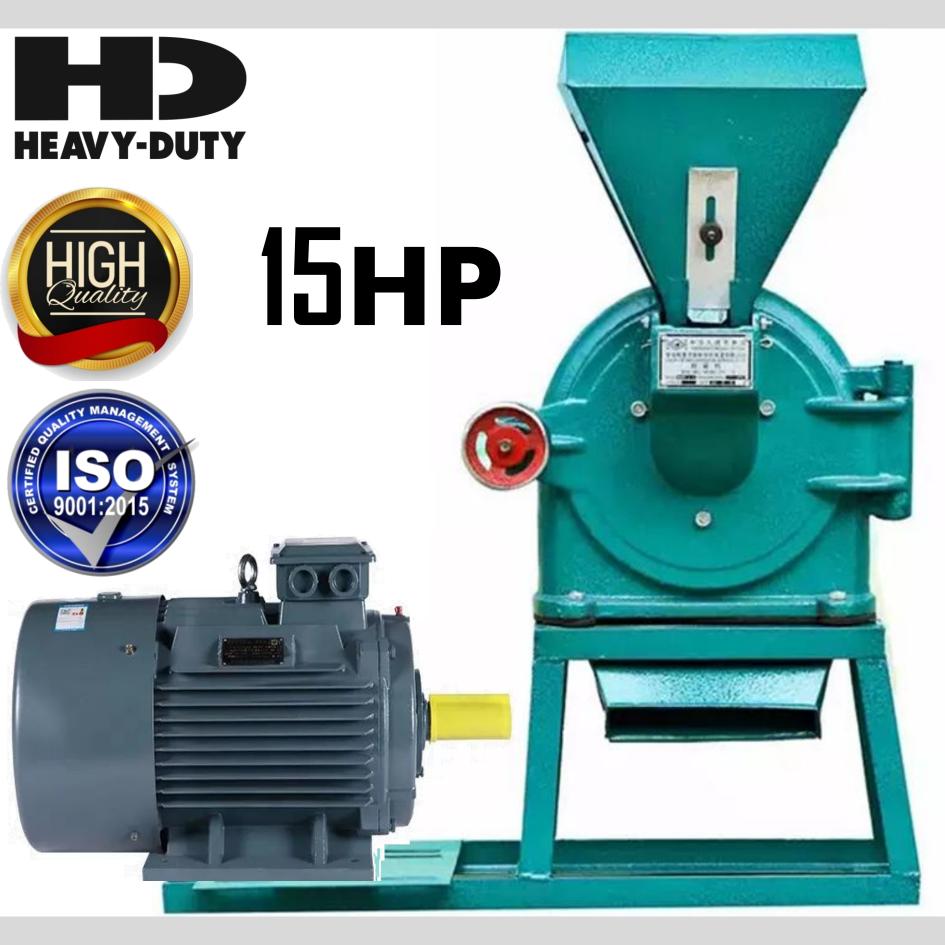

# STRONG MOTOR

#### High power Strong power super stable

#### **Technical Details**

Model:- Yukti 389. Product Size:- 1150\*755\*1425mm. Capacity:- 600~1000kg/H (Depend On Mesh Size). Feed Size Max:- 15mm. Crush Size:- 10-50mesh. Voltage:- 380v 3p 50hz. Machine Made From:- MS Carbon Steel. Power:- 11kw (14.75hp). Sieve Size:- 0.6, 1mm, 2mm, 3mm (Custom Available) Rotary Speed:- 3000rpm. Rotator Diameter:- 450mm. Blade QTY:- 5. Knuckle Gear QTY:- 12. Machine Weight:- 200kg. Screen:- 0.3mm, 1mm, 2mm Total Three. Cooling System:- Not. Warranty:-1 Years. Warranty Provider:- Yuktiraj Pvt Ltd. Shipping :- All India Free. Service:- Online.