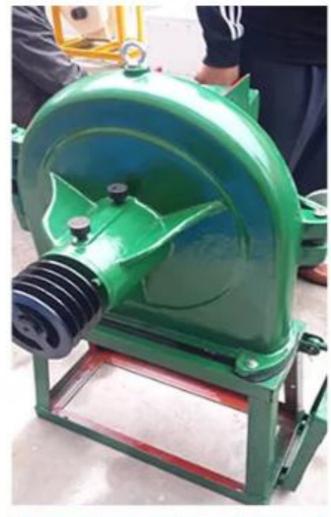

**Spices Grain cattle chicken feed** 

**Grinder Machine** 

Model Yukti 389













# FFC Disk Mill











### Grinding Effect



### High Power, Fine powder





🌀 long life



## **Core components**

### Smash effect display





# STRONG MOTOR

#### High power Strong power super stable



#### **Technical Details**

Model:- Yukti 389. Product Size:- 1150\*755\*1425mm. Capacity:- 600~1000kg/H (Depend On Mesh Size). Feed Size Max:- 15mm. Crush Size:- 10-50mesh. Voltage:- 380v 3p 50hz. Machine Made From:- MS Carbon Steel. Power:- 11kw (14.75hp). Sieve Size:- 0.6, 1mm, 2mm, 3mm (Custom Available) Rotary Speed:- 3000rpm. Rotator Diameter:- 450mm. Blade QTY:- 5. Knuckle Gear QTY:- 12. Machine Weight:- 200kg. Screen:- 0.3mm, 1mm, 2mm Total Three. Cooling System:- Not. Warranty:-1 Years. Warranty Provider:- Yuktiraj Pvt Ltd. Shipping :- All India Free. Service:- Online.

Price:- 280000 Rs + 18