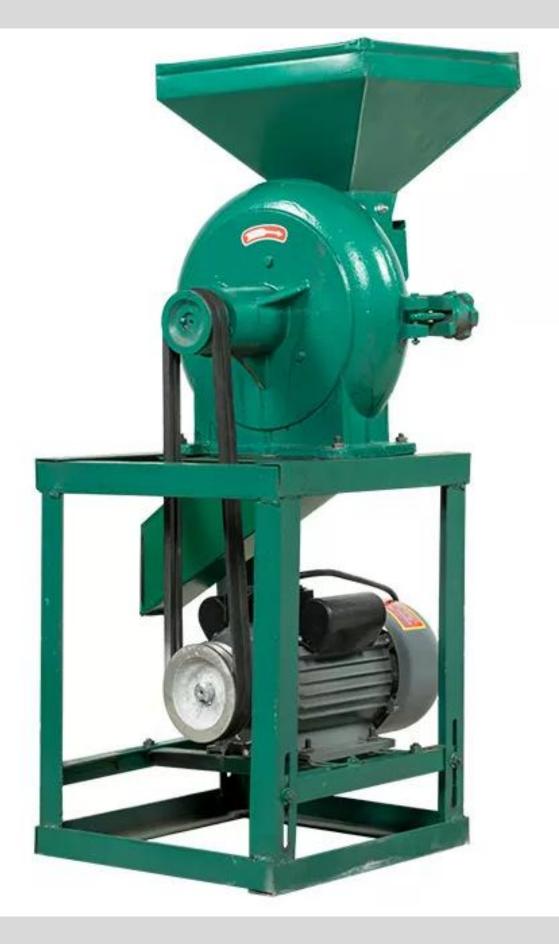

**Spices Grain cattle chicken feed** 

**Grinder Machine** 

Model Yukti 389

# FFC Disk Mill

## **Core components**