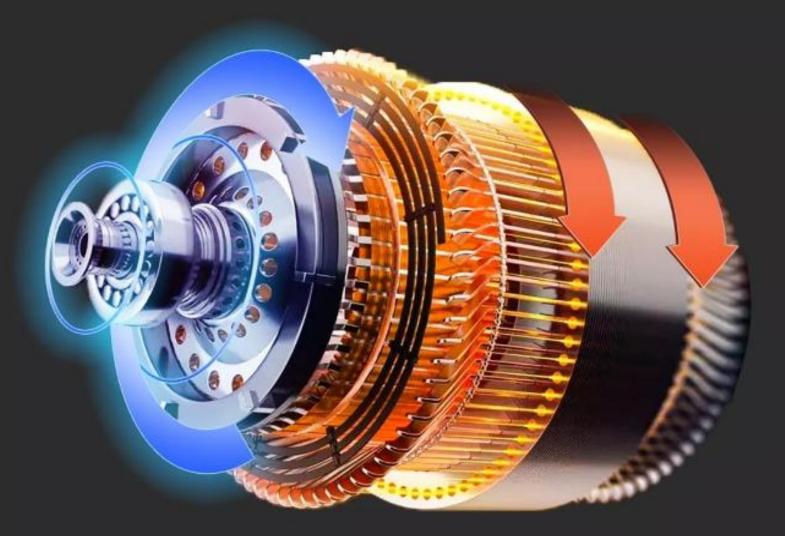

**Spices Grain cattle chicken feed** 

**Grinder Machine** 

Model Yukti 389













# FFC Disk Mill











### Grinding Effect



### High Power, Fine powder





🌀 long life



## **Core components**

### Smash effect display





# STRONG MOTOR

#### High power Strong power super stable



#### **Technical Details**

Model:- Yukti 389. Product Size:- 1150\*755\*1425mm. Capacity:- 600~1000kg/H (Depend On Mesh Size). Feed Size Max:- 15mm. Crush Size:- 10-50mesh. Voltage:- 380v 3p 50hz. Machine Made From:- MS Carbon Steel. Power:- 11kw (14.75hp). Sieve Size:- 0.6, 1mm, 2mm, 3mm (Custom Available) Rotary Speed:- 3000rpm. Rotator Diameter:- 450mm. Blade QTY:- 5. Knuckle Gear QTY:- 12. Machine Weight:- 200kg. Screen:- 0.3mm, 1mm, 2mm Total Three. Cooling System:- Not. Warranty:-1 Years. Warranty Provider:- Yuktiraj Pvt Ltd. Shipping :- All India Free. Service:- Online.

Price:- 280000 Rs + 18% Gst 50400 Rs Total Payable 330400 Rs.





Scan To Open Link

**Read More This Machine Visit Below Link:-**

https://www.topsell.in/cattle-cow-fish-feed-making-manufacturing-machine.php

इ