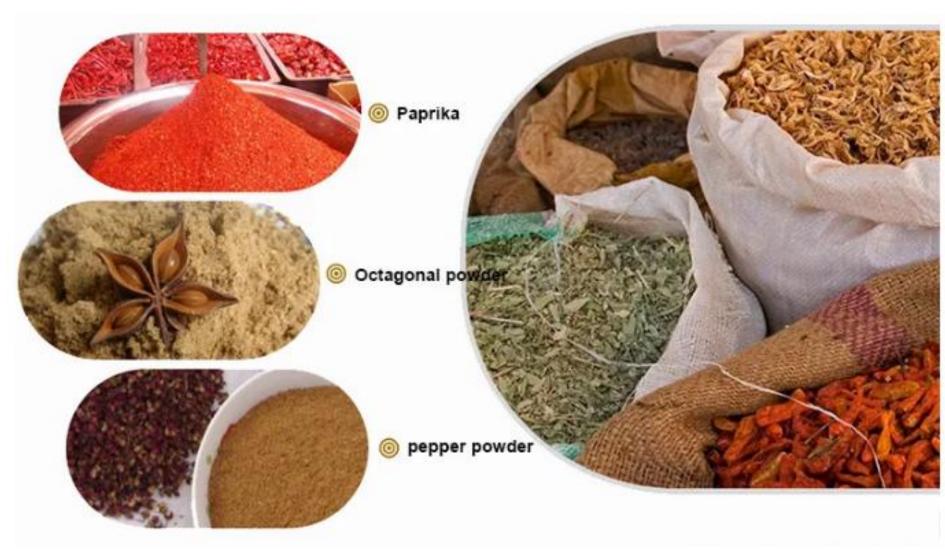

**Spices Grain cattle chicken feed** 

**Grinder Machine** 

Model Yukti 389













# FFC Disk Mill











### Grinding Effect



### High Power, Fine powder





🌀 long life



## **Core components**

### Smash effect display





# STRONG MOTOR

#### High power Strong power super stable



#### **Technical Details**

Model:- Yukti 389. Product Size:- 1150\*755\*1425mm. Capacity:- 600~1000kg/H (Depend On Mesh Size). Feed Size Max:- 15mm. Crush Size:- 10-50mesh. Voltage:- 380v 3p 50hz. Machine Made From:- MS Carbon Steel. Power:- 11kw (14.75hp). Sieve Size:- 0.6, 1mm, 2mm, 3mm (Custom Available) Rotary Speed:- 3000rpm. Rotator Diameter:- 450mm. Blade QTY:- 5. Knuckle Gear QTY:- 12. Machine Weight:- 200kg. Screen:- 0.3mm, 1mm, 2mm Total Three. Cooling System:- Not. Warranty:-1 Years. Warranty Provider:- Yuktiraj Pvt Ltd. Shipping :- All India Free. Service:- Online.

Price:- 280000 Rs + 18% Gst 50400 Rs Total Payable 330400 Rs.





Scan To Open Link

**Read More This Machine Visit Below Link:-**

https://www.topsel