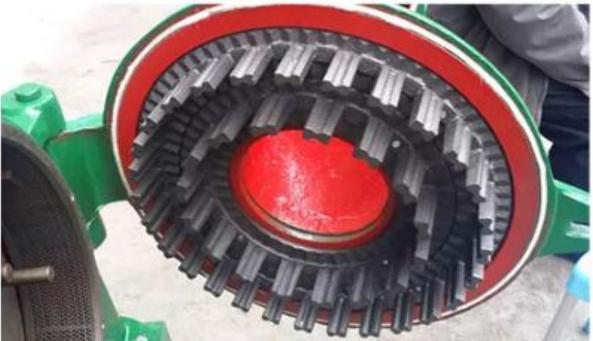

**Spices Grain cattle chicken feed** 

**Grinder Machine** 

Model Yukti 389













# FFC Disk Mill











### Grinding Effect



### High Power, Fine powder





🌀 long life



## **Core components**

### Smash effect display





# STRONG MOTOR

#### High power Strong power super stable



#### **Technical Details**

Model:- Yukti 389. Product Size:- 1150\*755\*1425mm. Capacity:- 600~1000kg/H (Depend On Mesh Size). Feed Size Max:- 15mm. Crush Size:- 10-50mesh. Voltage:- 380v 3p 50hz. Machine Made From:- MS Carbon Steel. Power:- 11kw (14.75hp). Sieve Size:- 0.6, 1mm, 2mm, 3mm (Custom Available) Rotary Speed:- 3000rpm. Rotator Diameter:- 450mm. Blade QTY:- 5. Knuckle Gear QTY:- 12. Machine Weight:- 200kg. Screen:- 0.3mm, 1mm, 2mm Total Three. Cooling System:- Not. Warranty:-1 Years. Warranty Provider:- Yuktiraj Pvt Ltd. Shipping :- All India Free. Service:- Online.

Price:- 280000 Rs +