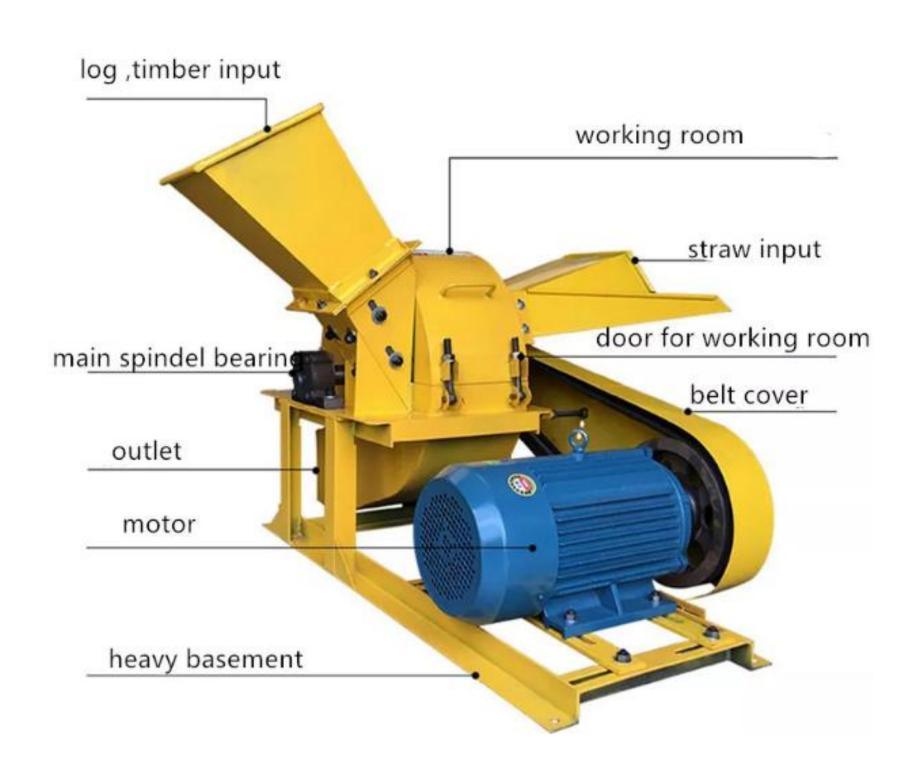

Airflow impact principle, super crushing

The screen mesh can be adjusted, the powder sizes as you choose

The cover is tightly locked by dual spring buckle screw

Alloy-steel plate, exquisite workmanship

### **Alloy moving knife**

The cutting blade is made of high-quality alloy knives, which are tough, wear-resistant, sharp cutting, not easy to rust, corrosion-resistant, and have a longer service life than ordinary steel knives, and can improve the efficiency of the wood material shredder, thereby improving the quality.

#### Thickened cutter

The cutter head is made of thickened steel plate, which has changed the original fragile characteristics and increased the service life of the machine. The design of the fan blade not only improves the running speed of the wood in the machine, but also facilitates the accelerated screening of the wood from the machine.

### **High-precision movement**

The main part of the machine is processed by dynamic balancing equipment, and the weight error in all directions of the machine is small, which ensures that the machine can run smoothly, reduce noise, improve production efficiency, prolong the service life of the machine, low cost, high output, It is a mature wood processing machinery.

### **High quality screen**

Light weight, good stability, non-slip, beautiful appearance, good filterability. The mesh surface is smooth, corrosion-resistant, high-temperature resistant, and durable.

#### **Technical Details**

Model:- Yukti 412. Power:- 11kw 15hp. Mesh Size:- 2~20mm Any One Free With Machine. Mesh Screen Thickness:- 6mm. Weight:- 330 Kg. Machine Size:- 1.2x0.8x0.8m. Process Capacity:- 400~800kg/H Depend On Mesh Size. Voltage:- 380V 50Hz. Hammers Quantity:- 12. Knives Quantity:- 4. Diameter Of The Dice:- 420mm. Wood Hardness:- <1000bf. Wood Size Max:- 10cm. Wood Moisture Max:- 20-22%. Machine Made From:- High Quality Carbon Steel. Color:- Yellow. Feed Inlet Size Square Axle:- 250x300mm. Feed Inlet Size Other Axle:- 180x200mm. Warranty:- One Year. Warranty Provider:- Yuktiraj Pvt Ltd. Shipping:- All India Free. Service:- Online.