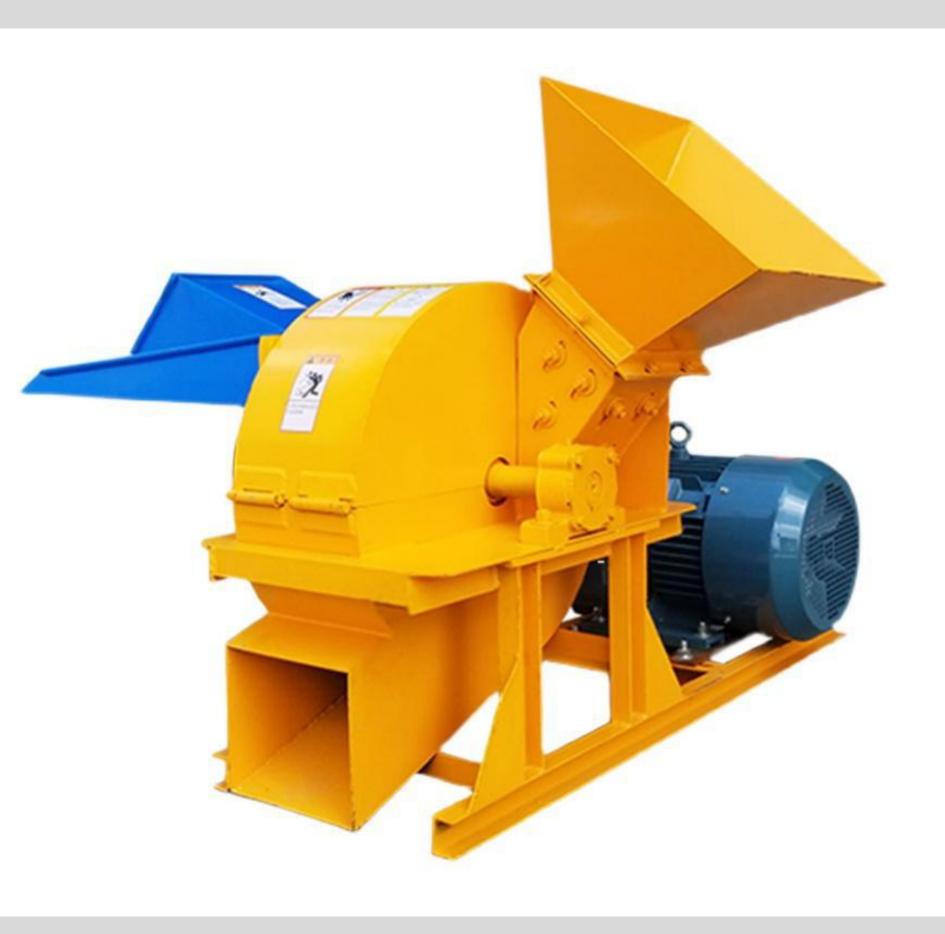

#### **Technical Details**

Model:- Yukti 412. Power:- 11kw 15hp. Mesh Size:- 2~20mm Any One Free With Machine. Mesh Screen Thickness:- 6mm. Weight:- 330 Kg. Machine Size:- 1.2x0.8x0.8m. Process Capacity:- 400~800kg/H Depend On Mesh Size. Voltage:- 380V 50Hz. Hammers Quantity:- 12. Knives Quantity:- 4. Diameter Of The Dice:- 420mm. Wood Hardness:- <1000bf. Wood Size Max:- 10cm. Wood Moisture Max:- 20-22%. Machine Made From:- High Quality Carbon Steel. Color:- Yellow. Feed Inlet Size Square Axle:- 250x300mm. Feed Inlet Size Other Axle:- 180x200mm. Warranty:- One Year. Warranty Provider:- Yuktiraj Pvt Ltd. Shipping:- All India Free. Service:- Online.