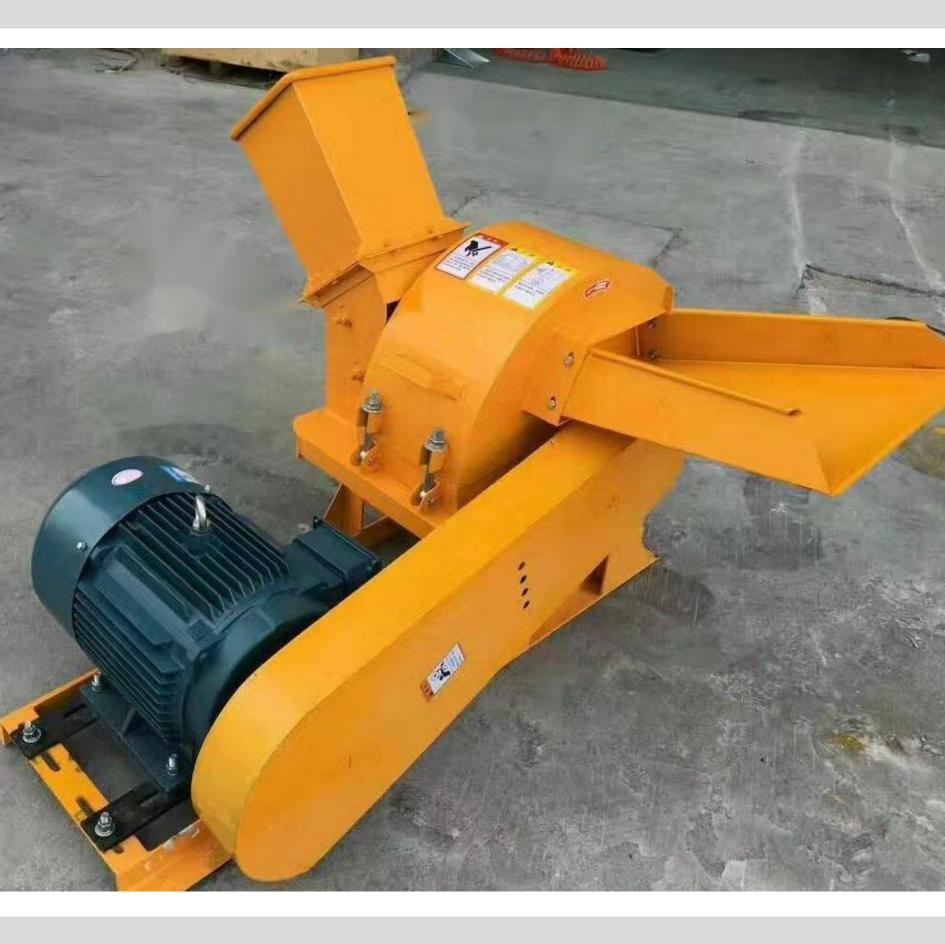

#### **Technical Details**

Model:- Yukti 412. Power:- 11kw 15hp. Mesh Size:- 2~20mm Any One Free With Machine. Mesh Screen Thickness:- 6mm. Weight:- 330 Kg. Machine Size:- 1.2x0.8x0.8m. Process Capacity:- 400~800kg/H Depend On Mesh Size. Voltage:- 380V 50Hz. Hammers Quantity:- 12. Knives Quantity:- 4. Diameter Of The Dice:- 420mm. Wood Hardness:- <1000bf. Wood Size Max:- 10cm. Wood Moisture Max:- 20-22%. Machine Made From:- High Quality Carbon Steel. Color:- Yellow. Feed Inlet Size Square Axle:- 250x300mm. Feed Inlet Size Other Axle:- 180x200mm. Warranty:- One Year. Warranty Provider:- Yuktiraj Pvt Ltd. Shipping:- All India Free. Service:- Online.