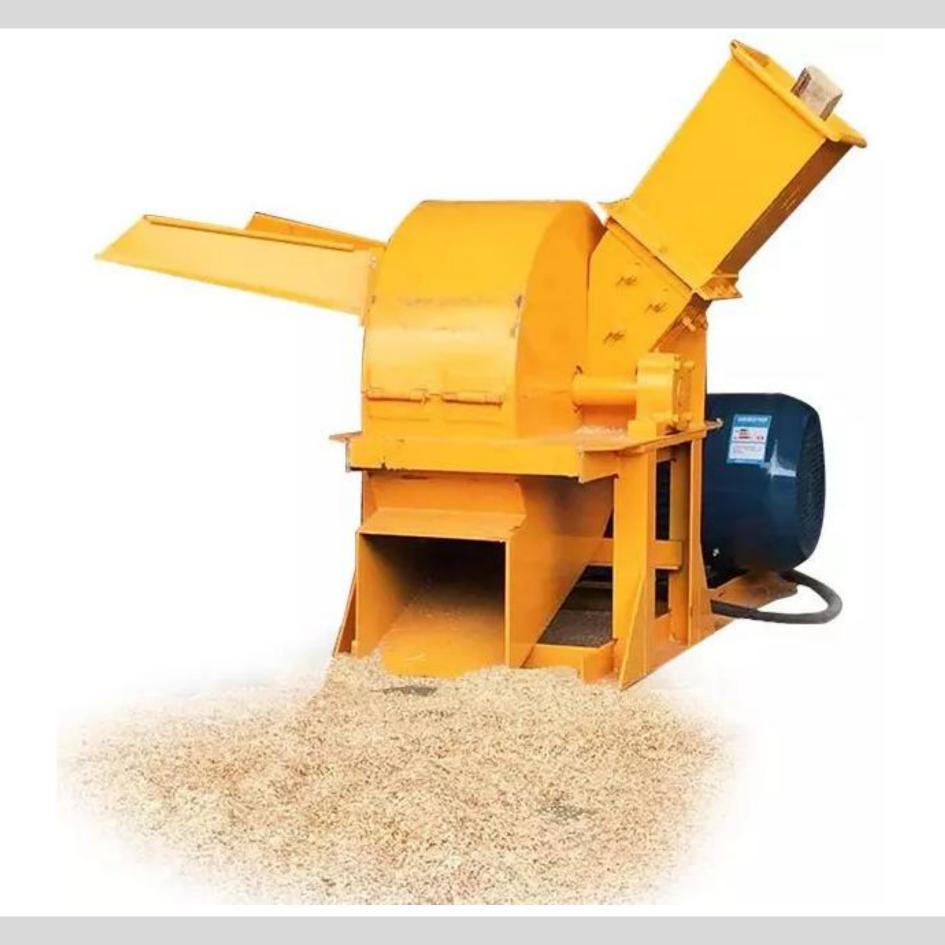

Airflow impact principle, super crushing

The screen mesh can be adjusted, the powder sizes as you choose

The cover is tightly locked by dual spring buckle screw

Alloy-steel plate, exquisite workmanship

#### **Technical Details**

Model:- Yukti 412. Power:- 11kw 15hp. Mesh Size:- 2~20mm Any One Free With Machine. Mesh Screen Thickness:- 6mm. Weight:- 330 Kg. Machine Size:- 1.2x0.8x0.8m. Process Capacity:- 400~800kg/H Depend On Mesh Size. Voltage:- 380V 50Hz. Hammers Quantity:- 12. Knives Quantity:- 4. Diameter Of The Dice:- 420mm. Wood Hardness:- <1000bf. Wood Size Max:- 10cm. Wood Moisture Max:- 20-22%. Machine Made From:- High Quality Carbon Steel. Color:- Yellow. Feed Inlet Size Square Axle:- 250x300mm. Feed Inlet Size Other Axle:- 180x200mm. Warranty:- One Year. Warranty Provider:- Yuktiraj Pvt Ltd. Shipping:- All India Free. Service:- Online.