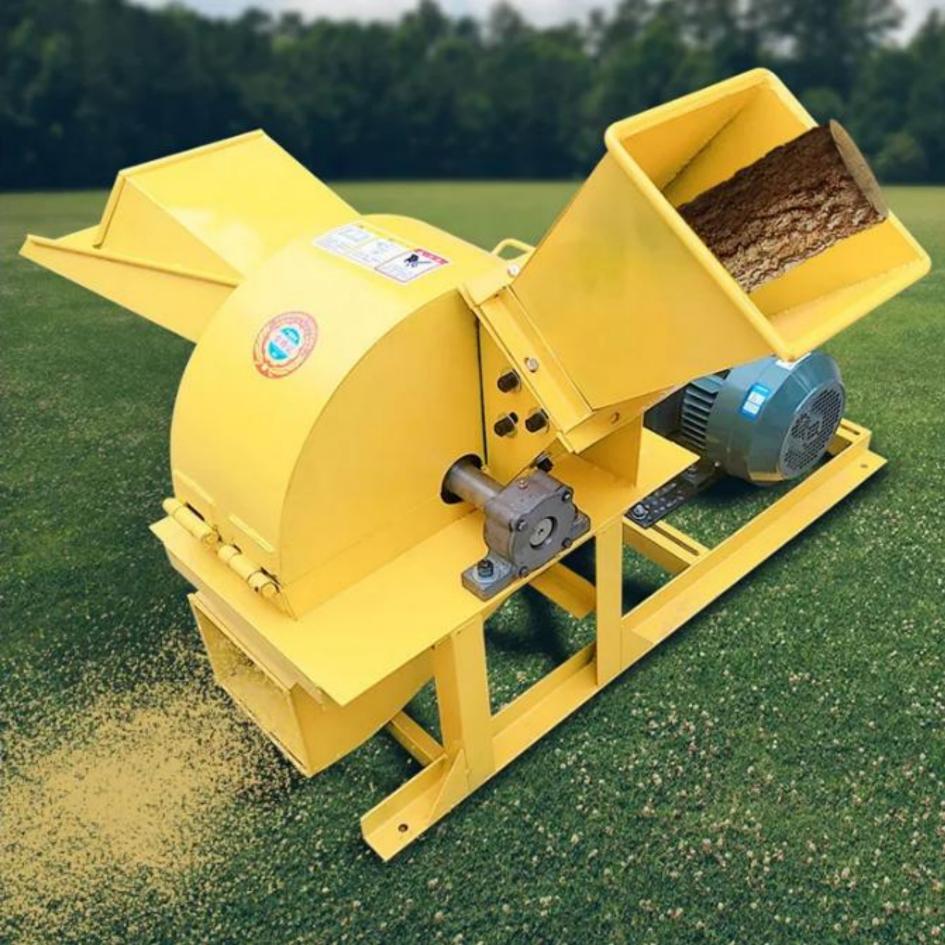

## **Applicable Scope**

Production of biomass fuel pellets / charcoal

Particleboard, plywood, high density board, sawdust board etc.

Mosquito repellent incense production; Papermaking raw materials

It can be used as the basic raw material for edible fungi cultivation

#### **Technical Details**

Model:- Yukti 412. Power:- 11kw 15hp. Mesh Size:- 2~20mm Any One Free With Machine. Mesh Screen Thickness:- 6mm. Weight:- 330 Kg. Machine Size:- 1.2x0.8x0.8m. Process Capacity:- 400~800kg/H Depend On Mesh Size. Voltage:- 380V 50Hz. Hammers Quantity:- 12. Knives Quantity:- 4. Diameter Of The Dice:- 420mm. Wood Hardness:- <1000bf. Wood Size Max:- 10cm. Wood Moisture Max:- 20-22%. Machine Made From:- High Quality Carbon Steel. Color:- Yellow. Feed Inlet Size Square Axle:- 250x300mm. Feed Inlet Size Other Axle:- 180x200mm. Warranty:- One Year. Warranty Provider:- Yuktiraj Pvt Ltd. Shipping:- All India Free. Service:- Online.