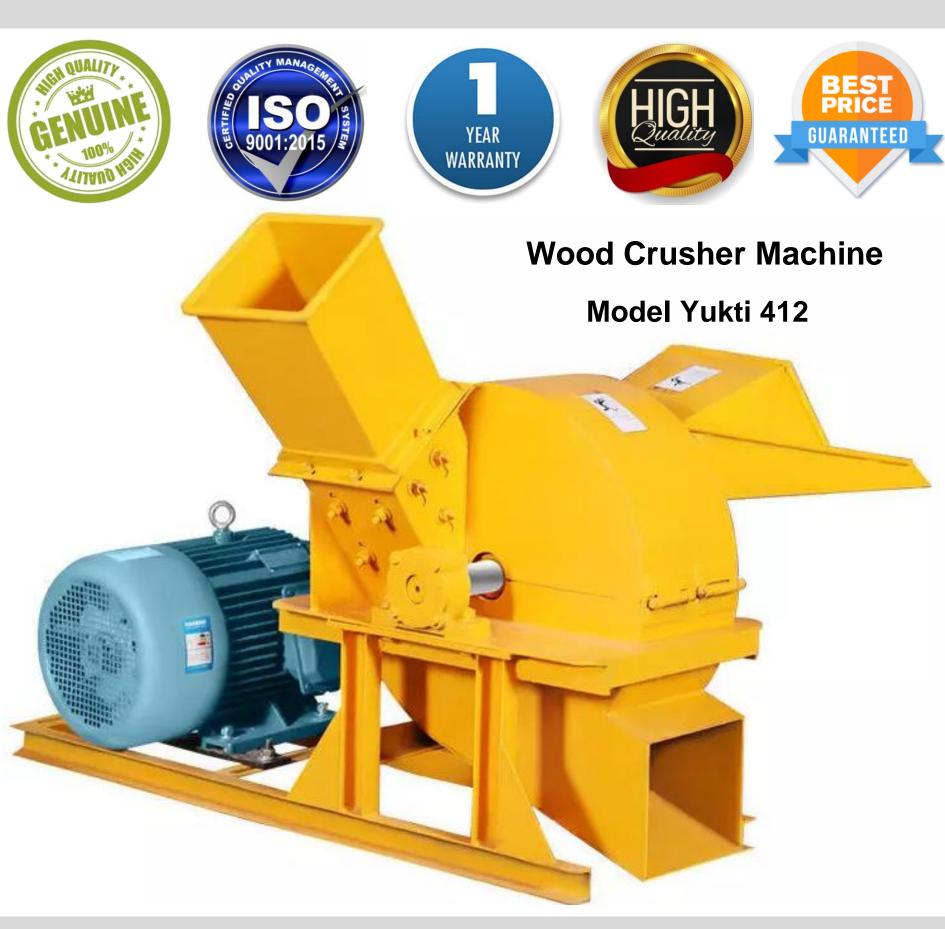

#### **Technical Details**

Model:- Yukti 412. Power:- 11kw 15hp. Mesh Size:- 2~20mm Any One Free With Machine. Mesh Screen Thickness:- 6mm. Weight:- 330 Kg. Machine Size:- 1.2x0.8x0.8m. Process Capacity:- 400~800kg/H Depend On Mesh Size. Voltage:- 380V 50Hz. Hammers Quantity:- 12. Knives Quantity:- 4. Diameter Of The Dice:- 420mm. Wood Hardness:- <1000bf. Wood Size Max:- 10cm. Wood Moisture Max:- 20-22%. Machine Made From:- High Quality Carbon Steel. Color:- Yellow. Feed Inlet Size Square Axle:- 250x300mm. Feed Inlet Size Other Axle:- 180x200mm. Warranty:- One Year. Warranty Provider:- Yuktiraj Pvt Ltd. Shipping:- All India Free. Service:- Online.