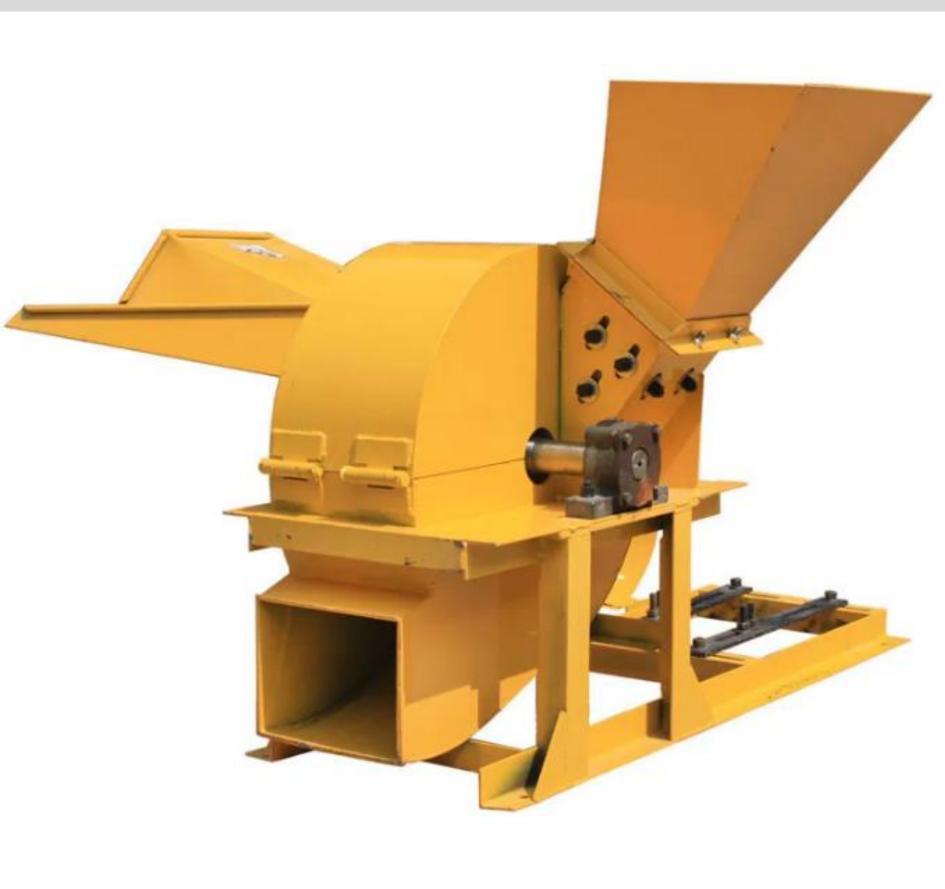

#### **Technical Details**

Model:- Yukti 412. Power:- 11kw 15hp. Mesh Size:- 2~20mm Any One Free With Machine. Mesh Screen Thickness:- 6mm. Weight:- 330 Kg. Machine Size:- 1.2x0.8x0.8m. Process Capacity:- 400~800kg/H Depend On Mesh Size. Voltage:- 380V 50Hz. Hammers Quantity:- 12. Knives Quantity:- 4. Diameter Of The Dice:- 420mm. Wood Hardness:- <1000bf. Wood Size Max:- 10cm. Wood Moisture Max:- 20-22%. Machine Made From:- High Quality Carbon Steel. Color:- Yellow. Feed Inlet Size Square Axle:- 250x300mm. Feed Inlet Size Other Axle:- 180x200mm. Warranty:- One Year. Warranty Provider:- Yuktiraj Pvt Ltd. Shipping:- All India Free. Service:- Online.