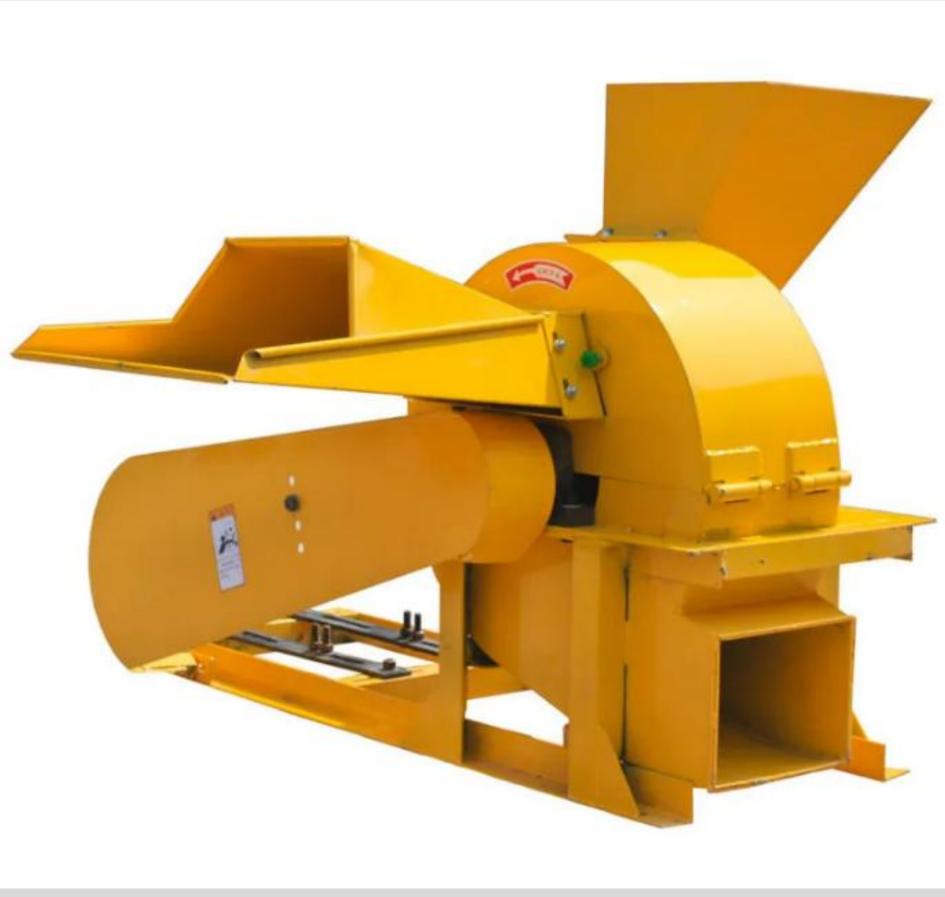

#### **Technical Details**

Model:- Yukti 412. Power:- 11kw 15hp. Mesh Size:- 2~20mm Any One Free With Machine. Mesh Screen Thickness:- 6mm. Weight:- 330 Kg. Machine Size:- 1.2x0.8x0.8m. Process Capacity:- 400~800kg/H Depend On Mesh Size. Voltage:- 380V 50Hz. Hammers Quantity:- 12. Knives Quantity:- 4. Diameter Of The Dice:- 420mm. Wood Hardness:- <1000bf. Wood Size Max:- 10cm. Wood Moisture Max:- 20-22%. Machine Made From:- High Quality Carbon Steel. Color:- Yellow. Feed Inlet Size Square Axle:- 250x300mm. Feed Inlet Size Other Axle:- 180x200mm. Warranty:- One Year. Warranty Provider:- Yuktiraj Pvt Ltd. Shipping:- All India Free. Service:- Online.