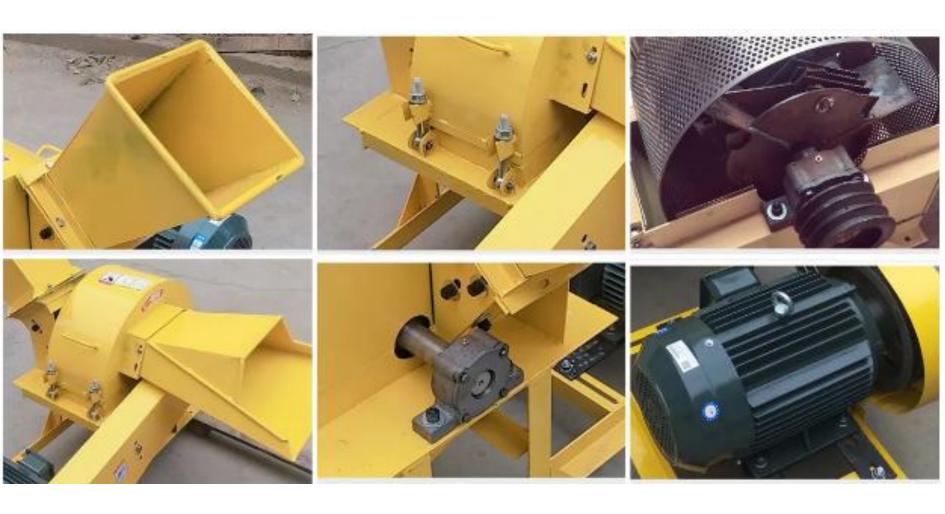

### **Alloy moving knife**

The cutting blade is made of high-quality alloy knives, which are tough, wear-resistant, sharp cutting, not easy to rust, corrosion-resistant, and have a longer service life than ordinary steel knives, and can improve the efficiency of the wood material shredder, thereby improving the quality.

#### Thickened cutter

The cutter head is made of thickened steel plate, which has changed the original fragile characteristics and increased the service life of the machine. The design of the fan blade not only improves the running speed of the wood in the machine, but also facilitates the accelerated screening of the wood from the machine.

### **High quality screen**

Light weight, good stability, non-slip, beautiful appearance, good filterability. The mesh surface is smooth, corrosion-resistant, high-temperature resistant, and durable.