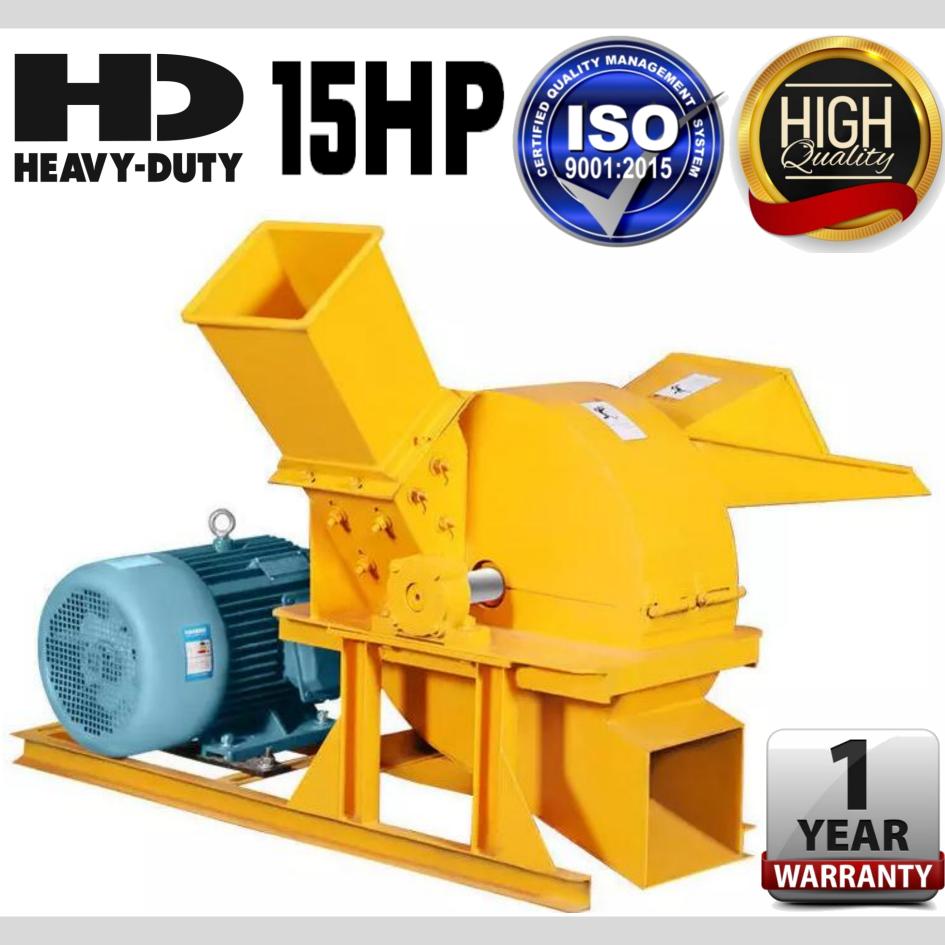

#### **Technical Details**

Model:- Yukti 412. Power:- 11kw 15hp. Mesh Size:- 2~20mm Any One Free With Machine. Mesh Screen Thickness:- 6mm. Weight:- 330 Kg. Machine Size:- 1.2x0.8x0.8m. Process Capacity:- 400~800kg/H Depend On Mesh Size. Voltage:- 380V 50Hz. Hammers Quantity:- 12. Knives Quantity:- 4. Diameter Of The Dice:- 420mm. Wood Hardness:- <1000bf. Wood Size Max:- 10cm. Wood Moisture Max:- 20-22%. Machine Made From:- High Quality Carbon Steel. Color:- Yellow. Feed Inlet Size Square Axle:- 250x300mm. Feed Inlet Size Other Axle:- 180x200mm. Warranty:- One Year. Warranty Provider:- Yuktiraj Pvt Ltd. Shipping:- All India Free. Service:- Online.