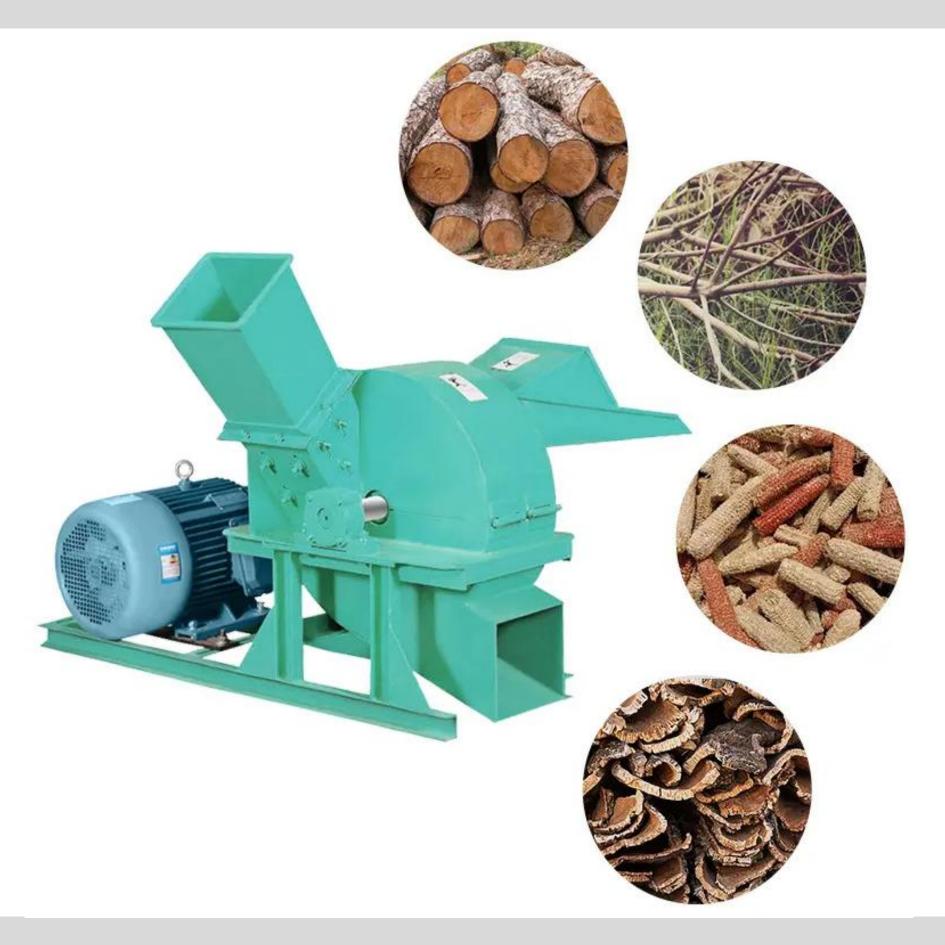

## **Applicable Scope**

Production of biomass fuel pellets / charcoal

Particleboard, plywood, high density board, sawdust board etc.

Mosquito repellent incense production; Papermaking raw materials

It can be used as the basic raw material for edible fungi cultivation