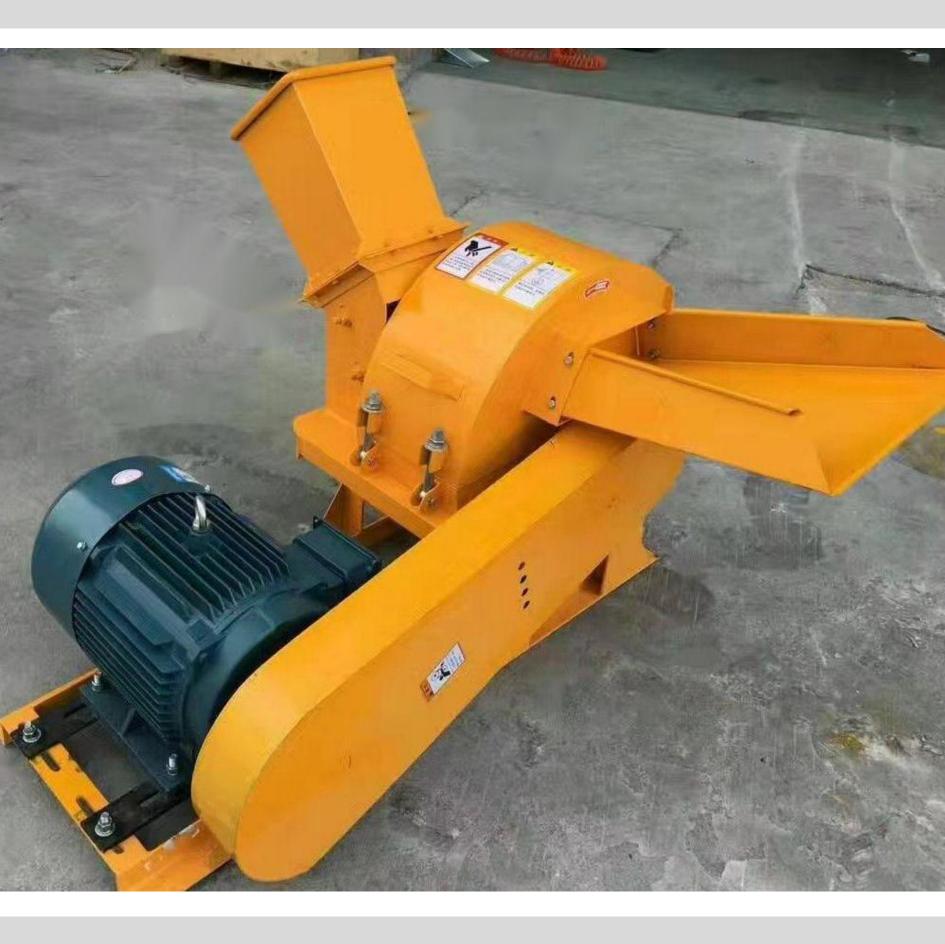

#### **Technical Details**

Model:- Yukti 413. Power:- 22kw 30hp. Mesh Size:- 2~20mm Any One Free With Machine. Mesh Screen Thickness:- 6mm. Weight:- 430 Kg. Machine Size:- 1.6x1x1.5m. Process Capacity:-1000~1500kg/H Depend On Mesh Size. Voltage:- 380V 50Hz. Hammers Quantity:- 16. Knives Quantity:- 4. Diameter Of The Dice:- 600mm. Wood Hardness:- <1200bf. Wood Size Max:-170mm. Wood Moisture Max:- 20-22%. Machine Made From:- High Quality Carbon Steel. Color:- Yellow. Feed Inlet Size Square Axle:- 300x400mm. Feed Inlet Size Other Axle:-200x220mm. Rotating Speed:- 2200 r/m. Warranty:- One Year. Warranty Provider:- Yuktiraj Pvt Ltd. Shipping:- All India Free. Service:- Online.