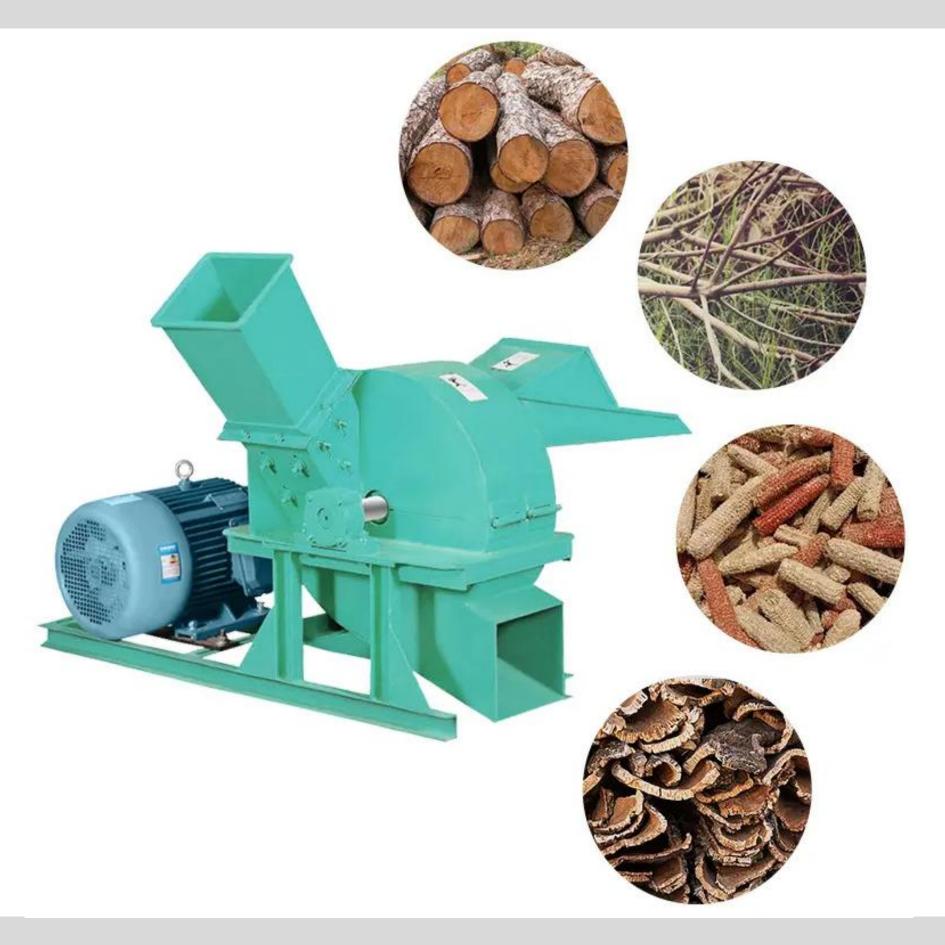

## **Applicable Scope**

Production of biomass fuel pellets / charcoal

Particleboard, plywood, high density board, sawdust board etc.

Mosquito repellent incense production; Papermaking raw materials

It can be used as the basic raw material for edible fungi cultivation

#### **Technical Details**

Model:- Yukti 413. Power:- 22kw 30hp. Mesh Size:- 2~20mm Any One Free With Machine. Mesh Screen Thickness:- 6mm. Weight:- 430 Kg. Machine Size:- 1.6x1x1.5m. Process Capacity:-1000~1500kg/H Depend On Mesh Size. Voltage:- 380V 50Hz. Hammers Quantity:- 16. Knives Quantity:- 4. Diameter Of The Dice:- 600mm. Wood Hardness:- <1200bf. Wood Size Max:-170mm. Wood Moisture Max:- 20-22%. Machine Made From:- High Quality Carbon Steel. Color:- Yellow. Feed Inlet Size Square Axle:- 300x400mm. Feed Inlet Size Other Axle:-200x220mm. Rotating Speed:- 2200 r/m. Warranty:- One Year. Warranty Provider:- Yuktiraj Pvt Ltd. Shipping:- All India Free. Service:- Online.