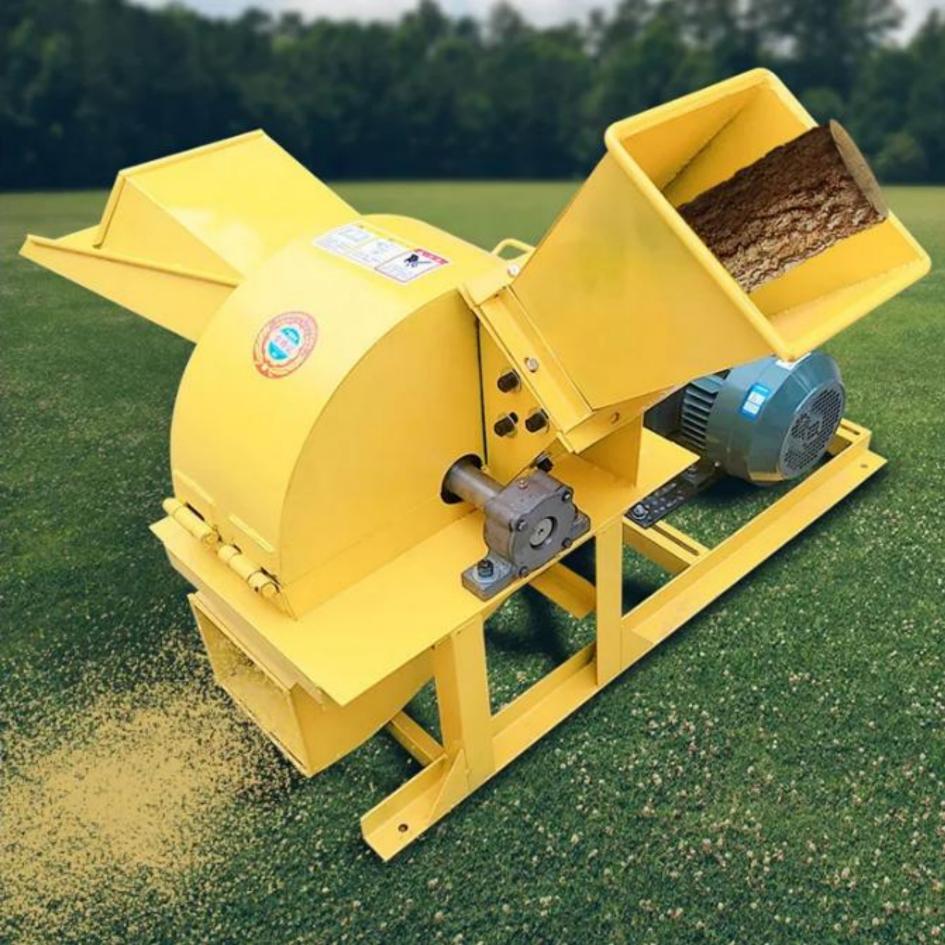

## **Applicable Scope**

Production of biomass fuel pellets / charcoal

Particleboard, plywood, high density board, sawdust board etc.

Mosquito repellent incense production; Papermaking raw materials

It can be used as the basic raw material for edible fungi cultivation

#### **Technical Details**

Model:- Yukti 413. Power:- 22kw 30hp. Mesh Size:- 2~20mm Any One Free With Machine. Mesh Screen Thickness:- 6mm. Weight:- 430 Kg. Machine Size:- 1.6x1x1.5m. Process Capacity:-1000~1500kg/H Depend On Mesh Size. Voltage:- 380V 50Hz. Hammers Quantity:- 16. Knives Quantity:- 4. Diameter Of The Dice:- 600mm. Wood Hardness:- <1200bf. Wood Size Max:-170mm. Wood Moisture Max:- 20-22%. Machine Made From:- High Quality Carbon Steel. Color:- Yellow. Feed Inlet Size Square Axle:- 300x400mm. Feed Inlet Size Other Axle:-200x220mm. Rotating Speed:- 2200 r/m. Warranty:- One Year. Warranty Provider:- Yuktiraj Pvt Ltd. Shipping:- All India Free. Service:- Online.