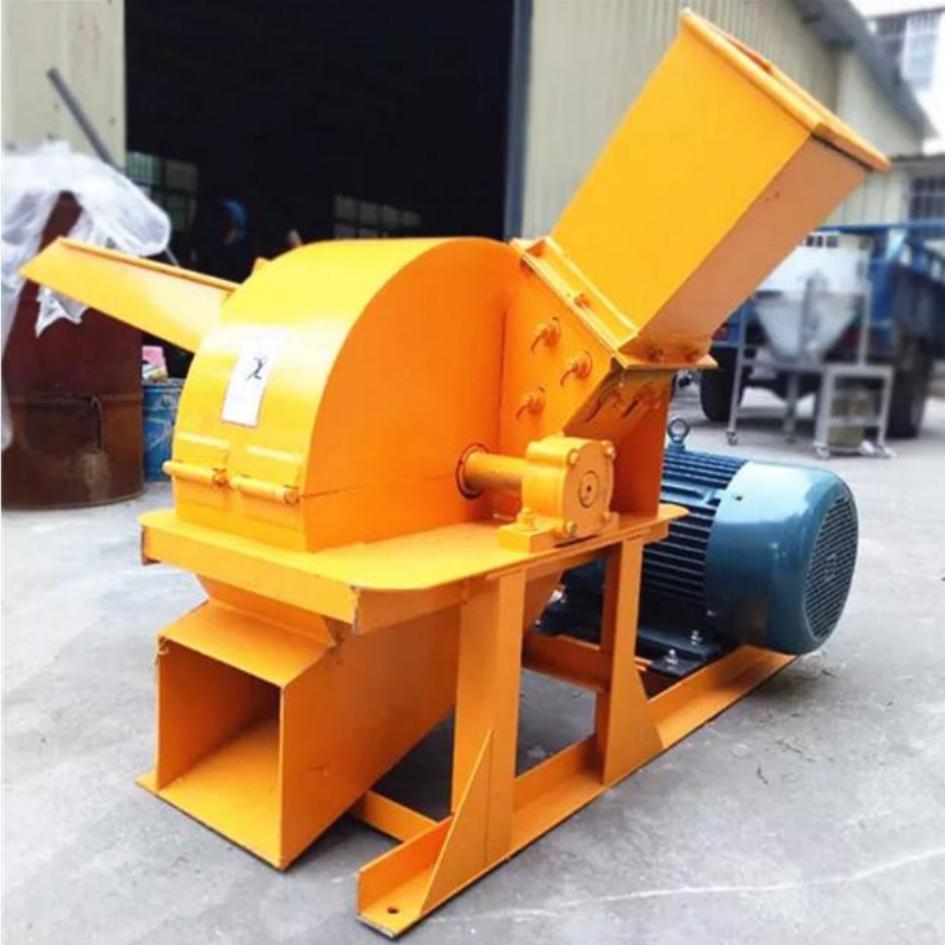

#### **Technical Details**

Model:- Yukti 413. Power:- 22kw 30hp. Mesh Size:- 2~20mm Any One Free With Machine. Mesh Screen Thickness:- 6mm. Weight:- 430 Kg. Machine Size:- 1.6x1x1.5m. Process Capacity:-1000~1500kg/H Depend On Mesh Size. Voltage:- 380V 50Hz. Hammers Quantity:- 16. Knives Quantity:- 4. Diameter Of The Dice:- 600mm. Wood Hardness:- <1200bf. Wood Size Max:-170mm. Wood Moisture Max:- 20-22%. Machine Made From:- High Quality Carbon Steel. Color:- Yellow. Feed Inlet Size Square Axle:- 300x400mm. Feed Inlet Size Other Axle:-200x220mm. Rotating Speed:- 2200 r/m. Warranty:- One Year. Warranty Provider:- Yuktiraj Pvt Ltd. Shipping:- All India Free. Service:- Online.