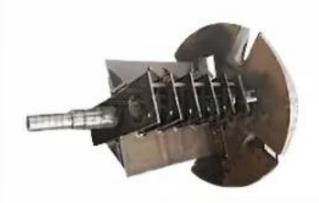

### **Alloy moving knife**

The cutting blade is made of high-quality alloy knives, which are tough, wear-resistant, sharp cutting, not easy to rust, corrosion-resistant, and have a longer service life than ordinary steel knives, and can improve the efficiency of the wood material shredder, thereby improving the quality.

#### Thickened cutter

The cutter head is made of thickened steel plate, which has changed the original fragile characteristics and increased the service life of the machine. The design of the fan blade not only improves the running speed of the wood in the machine, but also facilitates the accelerated screening of the wood from the machine.

### **High-precision movement**

The main part of the machine is processed by dynamic balancing equipment, and the weight error in all directions of the machine is small, which ensures that the machine can run smoothly, reduce noise, improve production efficiency, prolong the service life of the machine, low cost, high output, It is a mature wood processing machinery.