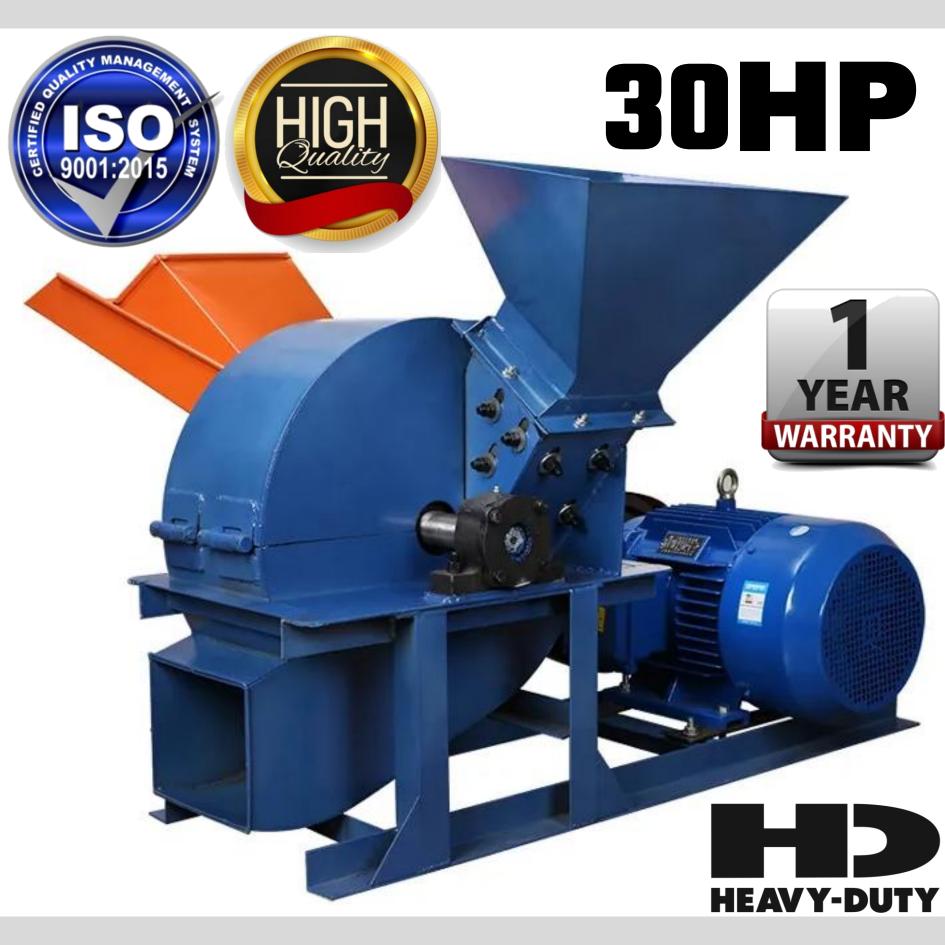

#### **Technical Details**

Model:- Yukti 413. Power:- 22kw 30hp. Mesh Size:- 2~20mm Any One Free With Machine. Mesh Screen Thickness:- 6mm. Weight:- 430 Kg. Machine Size:- 1.6x1x1.5m. Process Capacity:-1000~1500kg/H Depend On Mesh Size. Voltage:- 380V 50Hz. Hammers Quantity:- 16. Knives Quantity:- 4. Diameter Of The Dice:- 600mm. Wood Hardness:- <1200bf. Wood Size Max:-170mm. Wood Moisture Max:- 20-22%. Machine Made From:- High Quality Carbon Steel. Color:- Yellow. Feed Inlet Size Square Axle:- 300x400mm. Feed Inlet Size Other Axle:-200x220mm. Rotating Speed:- 2200 r/m. Warranty:- One Year. Warranty Provider:- Yuktiraj Pvt Ltd. Shipping:- All India Free. Service:- Online.