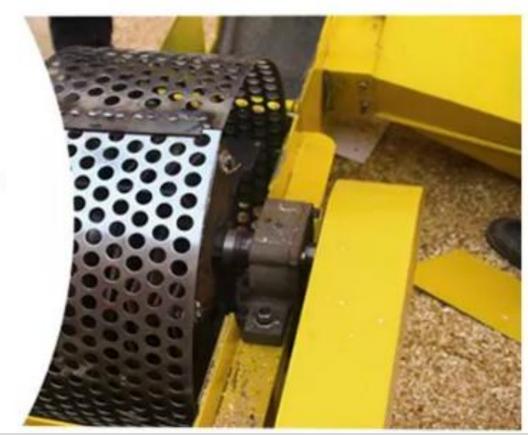

### **High quality screen**

Light weight, good stability, non-slip, beautiful appearance, good filterability. The mesh surface is smooth, corrosion-resistant, high-temperature resistant, and durable.

Various screen sizes are available