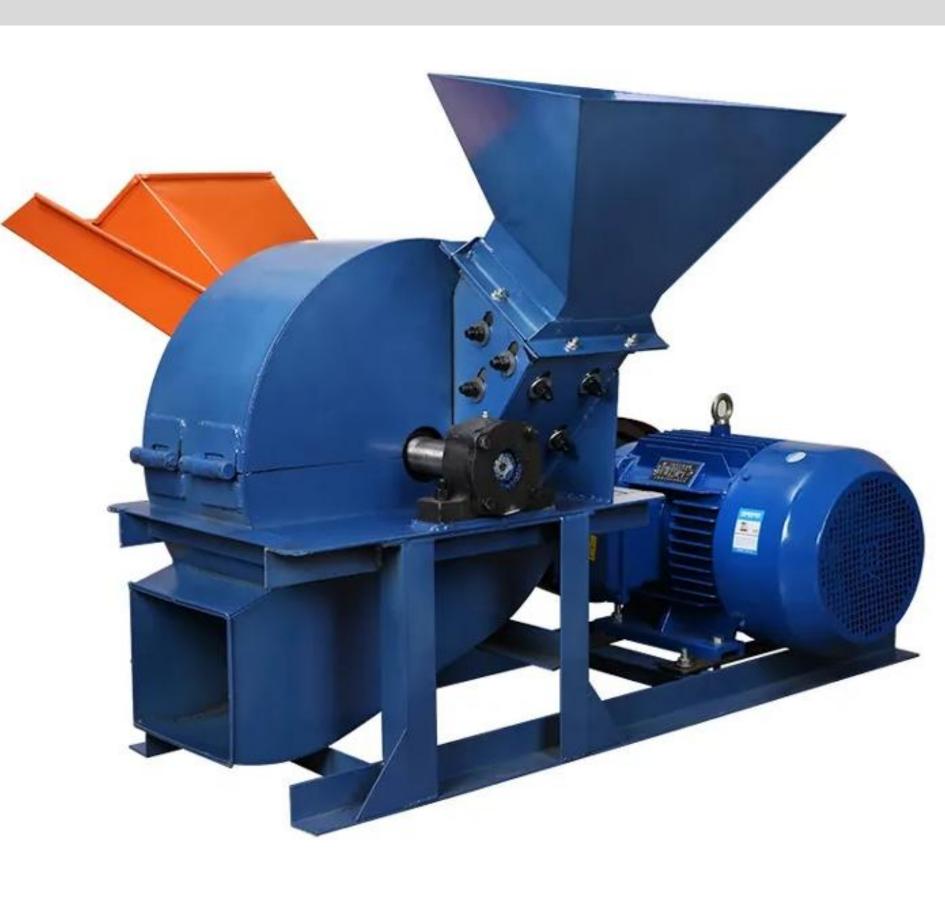

#### **Technical Details**

Model:- Yukti 413. Power:- 22kw 30hp. Mesh Size:- 2~20mm Any One Free With Machine. Mesh Screen Thickness:- 6mm. Weight:- 430 Kg. Machine Size:- 1.6x1x1.5m. Process Capacity:-1000~1500kg/H Depend On Mesh Size. Voltage:- 380V 50Hz. Hammers Quantity:- 16. Knives Quantity:- 4. Diameter Of The Dice:- 600mm. Wood Hardness:- <1200bf. Wood Size Max:-170mm. Wood Moisture Max:- 20-22%. Machine Made From:- High Quality Carbon Steel. Color:- Yellow. Feed Inlet Size Square Axle:- 300x400mm. Feed Inlet Size Other Axle:-200x220mm. Rotating Speed:- 2200 r/m. Warranty:- One Year. Warranty Provider:- Yuktiraj Pvt Ltd. Shipping:- All India Free. Service:- Online.