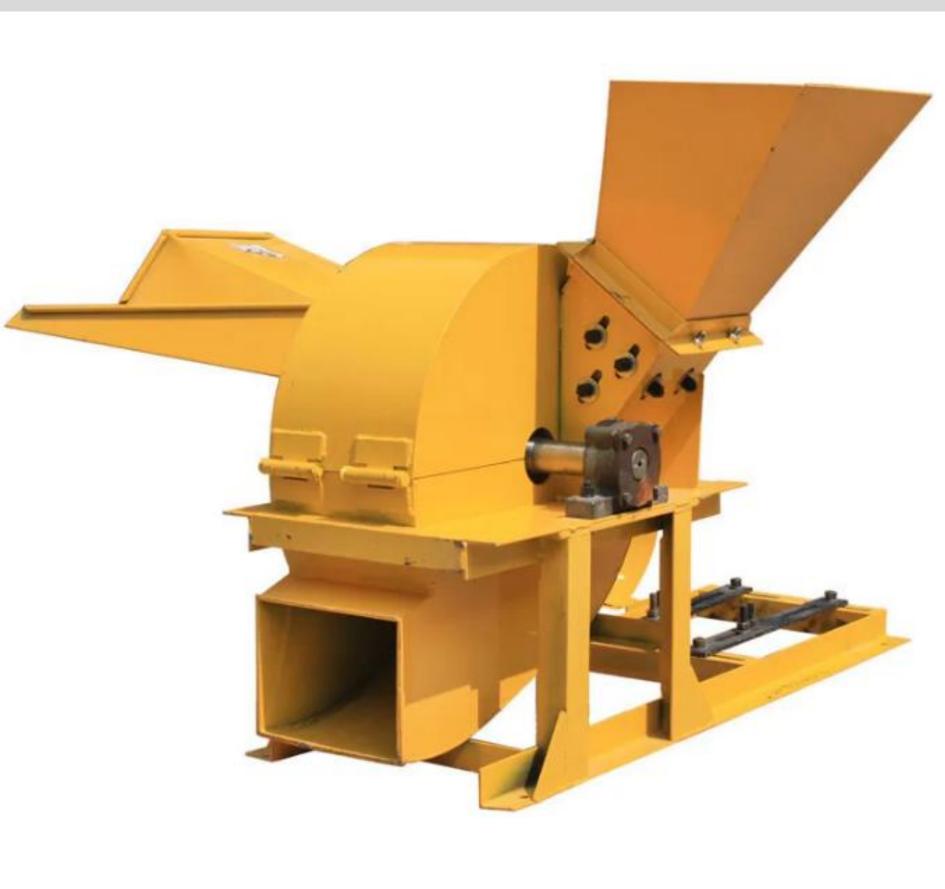

#### **Technical Details**

Model:- Yukti 413. Power:- 22kw 30hp. Mesh Size:- 2~20mm Any One Free With Machine. Mesh Screen Thickness:- 6mm. Weight:- 430 Kg. Machine Size:- 1.6x1x1.5m. Process Capacity:-1000~1500kg/H Depend On Mesh Size. Voltage:- 380V 50Hz. Hammers Quantity:- 16. Knives Quantity:- 4. Diameter Of The Dice:- 600mm. Wood Hardness:- <1200bf. Wood Size Max:-170mm. Wood Moisture Max:- 20-22%. Machine Made From:- High Quality Carbon Steel. Color:- Yellow. Feed Inlet Size Square Axle:- 300x400mm. Feed Inlet Size Other Axle:-200x220mm. Rotating Speed:- 2200 r/m. Warranty:- One Year. Warranty Provider:- Yuktiraj Pvt Ltd. Shipping:- All India Free. Service:- Online.