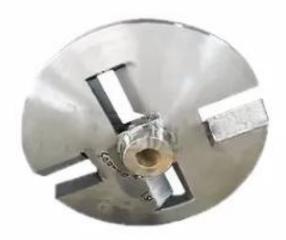

### **Alloy moving knife**

The cutting blade is made of high-quality alloy knives, which are tough, wear-resistant, sharp cutting, not easy to rust, corrosion-resistant, and have a longer service life than ordinary steel knives, and can improve the efficiency of the wood material shredder, thereby improving the quality.