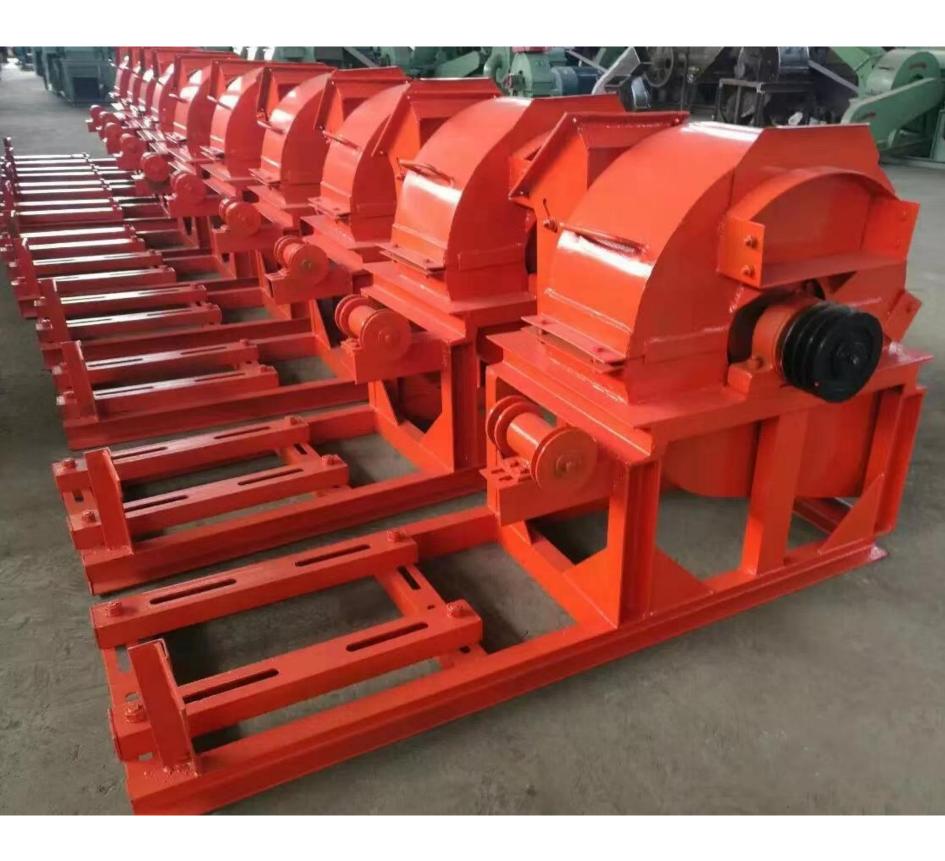

#### **Technical Details**

Model:- Yukti 413. Power:- 22kw 30hp. Mesh Size:- 2~20mm Any One Free With Machine. Mesh Screen Thickness:- 6mm. Weight:- 430 Kg. Machine Size:- 1.6x1x1.5m. Process Capacity:-1000~1500kg/H Depend On Mesh Size. Voltage:- 380V 50Hz. Hammers Quantity:- 16. Knives Quantity:- 4. Diameter Of The Dice:- 600mm. Wood Hardness:- <1200bf. Wood Size Max:-170mm. Wood Moisture Max:- 20-22%. Machine Made From:- High Quality Carbon Steel. Color:- Yellow. Feed Inlet Size Square Axle:- 300x400mm. Feed Inlet Size Other Axle:-200x220mm. Rotating Speed:- 2200 r/m. Warranty:- One Year. Warranty Provider:- Yuktiraj Pvt Ltd. Shipping:- All India Free. Service:- Online.