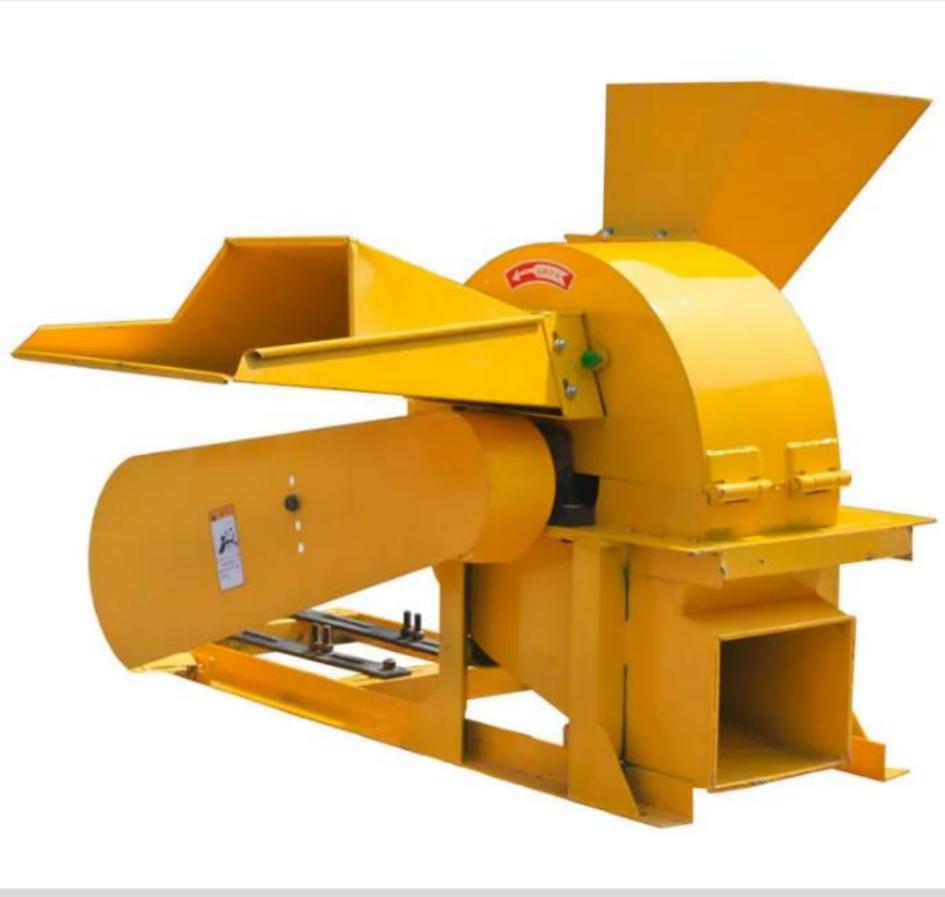

#### **Technical Details**

Model:- Yukti 413. Power:- 22kw 30hp. Mesh Size:- 2~20mm Any One Free With Machine. Mesh Screen Thickness:- 6mm. Weight:- 430 Kg. Machine Size:- 1.6x1x1.5m. Process Capacity:-1000~1500kg/H Depend On Mesh Size. Voltage:- 380V 50Hz. Hammers Quantity:- 16. Knives Quantity:- 4. Diameter Of The Dice:- 600mm. Wood Hardness:- <1200bf. Wood Size Max:-170mm. Wood Moisture Max:- 20-22%. Machine Made From:- High Quality Carbon Steel. Color:- Yellow. Feed Inlet Size Square Axle:- 300x400mm. Feed Inlet Size Other Axle:-200x220mm. Rotating Speed:- 2200 r/m. Warranty:- One Year. Warranty Provider:- Yuktiraj Pvt Ltd. Shipping:- All India Free. Service:- Online.