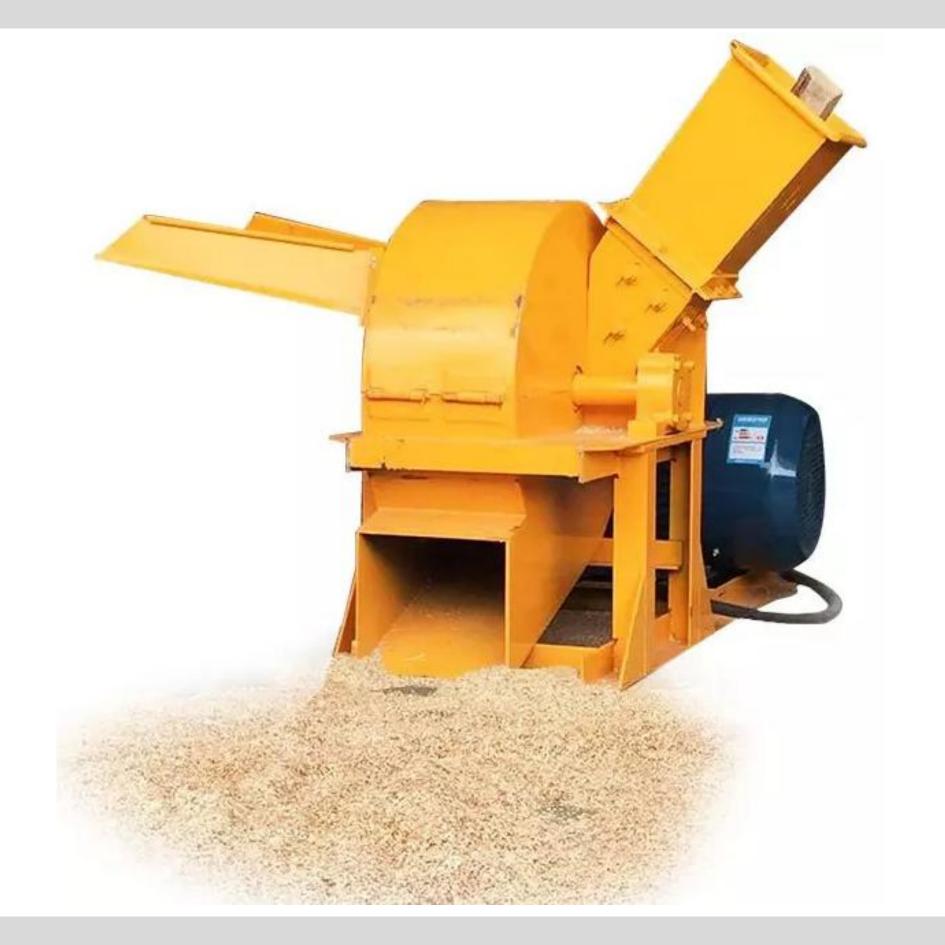

Airflow impact principle, super crushing

The screen mesh can be adjusted, the powder sizes as you choose

The cover is tightly locked by dual spring buckle screw

Alloy-steel plate, exquisite workmanship

#### **Technical Details**

Model:- Yukti 413. Power:- 22kw 30hp. Mesh Size:- 2~20mm Any One Free With Machine. Mesh Screen Thickness:- 6mm. Weight:- 430 Kg. Machine Size:- 1.6x1x1.5m. Process Capacity:-1000~1500kg/H Depend On Mesh Size. Voltage:- 380V 50Hz. Hammers Quantity:- 16. Knives Quantity:- 4. Diameter Of The Dice:- 600mm. Wood Hardness:- <1200bf. Wood Size Max:-170mm. Wood Moisture Max:- 20-22%. Machine Made From:- High Quality Carbon Steel. Color:- Yellow. Feed Inlet Size Square Axle:- 300x400mm. Feed Inlet Size Other Axle:-200x220mm. Rotating Speed:- 2200 r/m. Warranty:- One Year. Warranty Provider:- Yuktiraj Pvt Ltd. Shipping:- All India Free. Service:- Online.