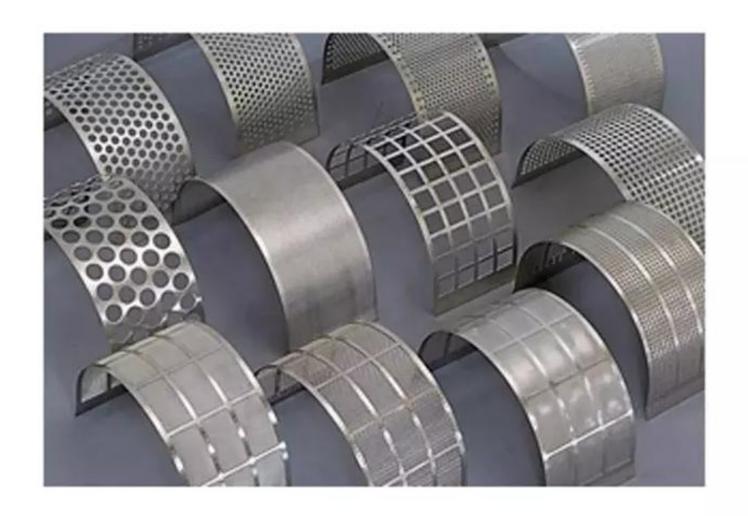

### **High quality screen**

Light weight, good stability, non-slip, beautiful appearance, good filterability. The mesh surface is smooth, corrosion-resistant, high-temperature resistant, and durable.

Various screen sizes are available