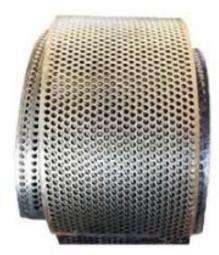

### **High quality screen**

Light weight, good stability, non-slip, beautiful appearance, good filterability. The mesh surface is smooth, corrosion-resistant, high-temperature resistant, and durable.

Various screen sizes are available