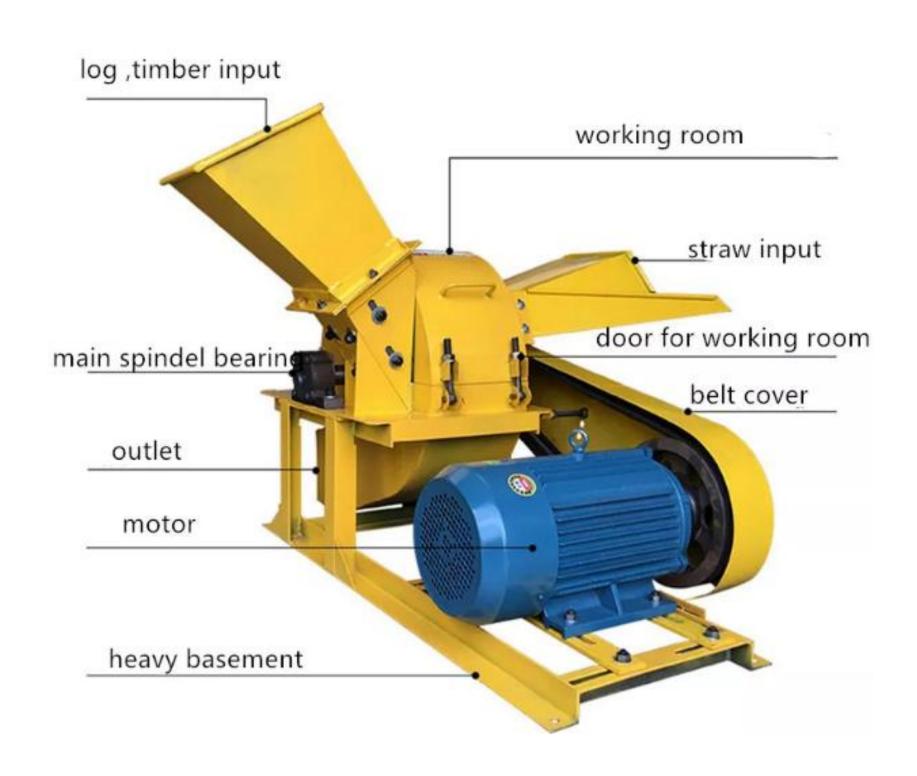

#### **Technical Details**

Model:- Yukti 413. Power:- 22kw 30hp. Mesh Size:- 2~20mm Any One Free With Machine. Mesh Screen Thickness:- 6mm. Weight:- 430 Kg. Machine Size:- 1.6x1x1.5m. Process Capacity:-1000~1500kg/H Depend On Mesh Size. Voltage:- 380V 50Hz. Hammers Quantity:- 16. Knives Quantity:- 4. Diameter Of The Dice:- 600mm. Wood Hardness:- <1200bf. Wood Size Max:-170mm. Wood Moisture Max:- 20-22%. Machine Made From:- High Quality Carbon Steel. Color:- Yellow. Feed Inlet Size Square Axle:- 300x400mm. Feed Inlet Size Other Axle:-200x220mm. Rotating Speed:- 2200 r/m. Warranty:- One Year. Warranty Provider:- Yuktiraj Pvt Ltd. Shipping:- All India Free. Service:- Online.