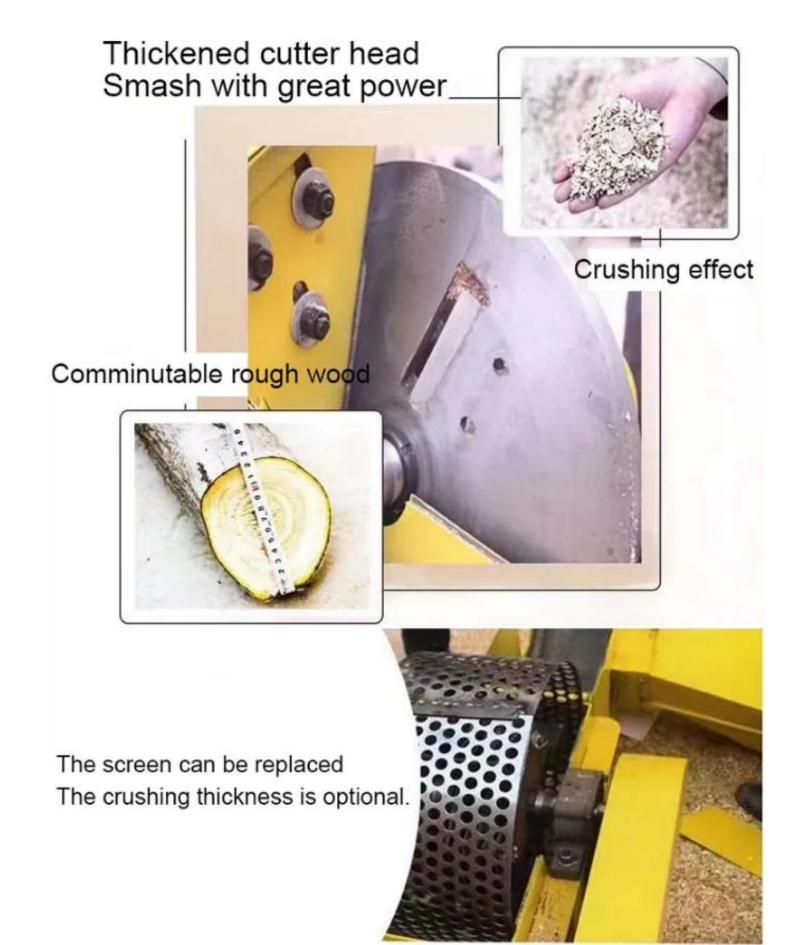

### **Alloy moving knife**

The cutting blade is made of high-quality alloy knives, which are tough, wear-resistant, sharp cutting, not easy to rust, corrosion-resistant, and have a longer service life than ordinary steel knives, and can improve the efficiency of the wood material shredder, thereby improving the quality.

#### Thickened cutter

The cutter head is made of thickened steel plate, which has changed the original fragile characteristics and increased the service life of the machine. The design of the fan blade not only improves the running speed of the wood in the machine, but also facilitates the accelerated screening of the wood from the machine.

### **High quality screen**

Light weight, good stability, non-slip, beautiful appearance, good filterability. The mesh surface is smooth, corrosion-resistant, high-temperature resistant, and durable.

Various screen sizes are available