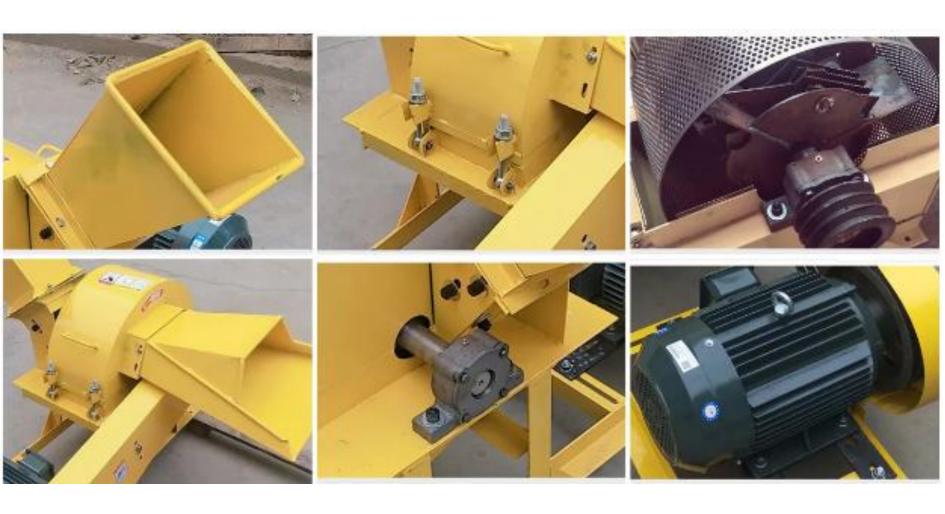

### **Alloy moving knife**

The cutting blade is made of high-quality alloy knives, which are tough, wear-resistant, sharp cutting, not easy to rust, corrosion-resistant, and have a longer service life than ordinary steel knives, and can improve the efficiency of the wood material shredder, thereby improving the quality.

#### Thickened cutter

The cutter head is made of thickened steel plate, which has changed the original fragile characteristics and increased the service life of the machine. The design of the fan blade not only improves the running speed of the wood in the machine, but also facilitates the accelerated screening of the wood from the machine.

### **High-precision movement**

The main part of the machine is processed by dynamic balancing equipment, and the weight error in all directions of the machine is small, which ensures that the machine can run smoothly, reduce noise, improve production efficiency, prolong the service life of the machine, low cost, high output, It is a mature wood processing machinery.

### **High quality screen**

Light weight, good stability, non-slip, beautiful appearance, good filterability. The mesh surface is smooth, corrosion-resistant, high-temperature resistant, and durable.