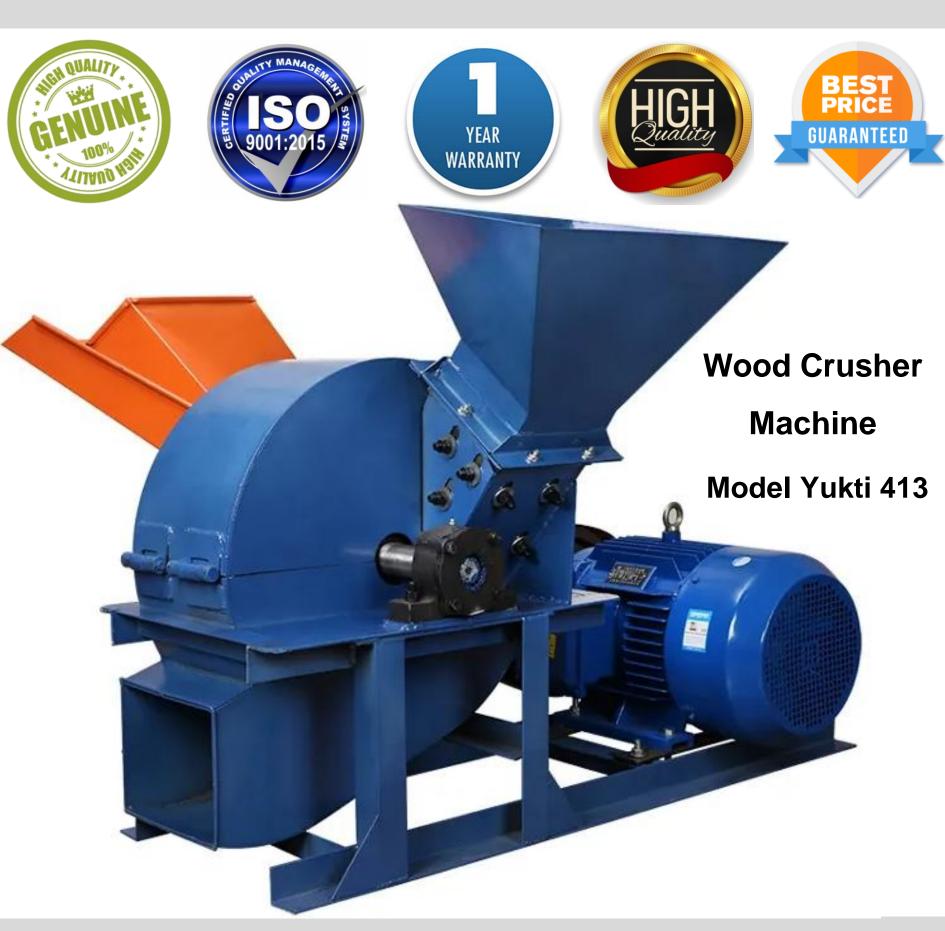

#### **Technical Details**

Model:- Yukti 413. Power:- 22kw 30hp. Mesh Size:- 2~20mm Any One Free With Machine. Mesh Screen Thickness:- 6mm. Weight:- 430 Kg. Machine Size:- 1.6x1x1.5m. Process Capacity:-1000~1500kg/H Depend On Mesh Size. Voltage:- 380V 50Hz. Hammers Quantity:- 16. Knives Quantity:- 4. Diameter Of The Dice:- 600mm. Wood Hardness:- <1200bf. Wood Size Max:-170mm. Wood Moisture Max:- 20-22%. Machine Made From:- High Quality Carbon Steel. Color:- Yellow. Feed Inlet Size Square Axle:- 300x400mm. Feed Inlet Size Other Axle:-200x220mm. Rotating Speed:- 2200 r/m. Warranty:- One Year. Warranty Provider:- Yuktiraj Pvt Ltd. Shipping:- All India Free. Service:- Online.