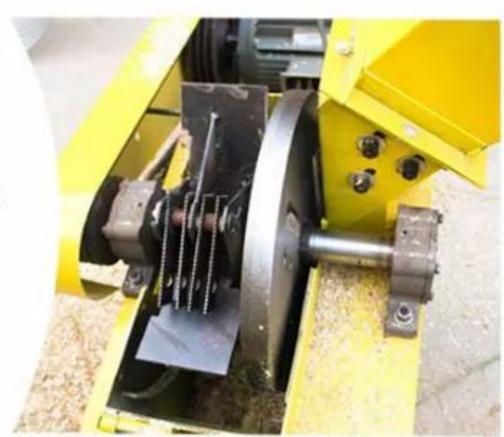

### **Alloy moving knife**

The cutting blade is made of high-quality alloy knives, which are tough, wear-resistant, sharp cutting, not easy to rust, corrosion-resistant, and have a longer service life than ordinary steel knives, and can improve the efficiency of the wood material shredder, thereby improving the quality.

#### Thickened cutter

The cutter head is made of thickened steel plate, which has changed the original fragile characteristics and increased the service life of the machine. The design of the fan blade not only improves the running speed of the wood in the machine, but also facilitates the accelerated screening of the wood from the machine.