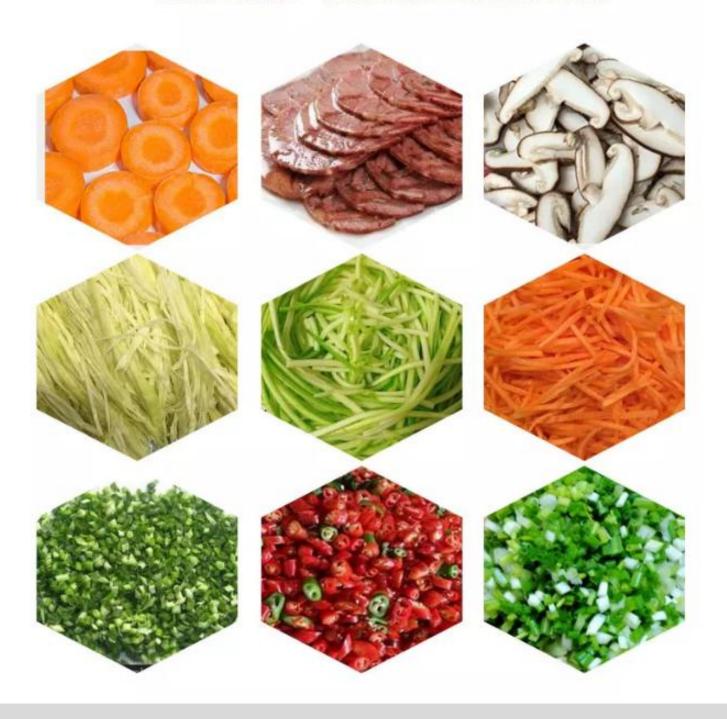

#### **USE OF THE MACHINE**

THIS CHOPPER CAN CUT ALL KINDS OF VEGETABLES . FRUITS AND COOKED MEAT

### **FULFIL VARIOUS CUTTING NEEDS**

High Quality Power Engine

#### **Technical Details**

Model:- Yukti 348. Size:- 60\*40\*52cm. Weight:- 40KG. Voltage:-220v 50 Mhz. Cutting Size:- 1-10 MM. Cutting Shape:- Slice, Strip, Cube. Material:- SUS304 Stainless Steel. Capacity:- 200-350KG/H. Inlet Type:- Belt. Power:- 360w. Warranty:- One Year. Shipping:- All India Free. Service:- Online.