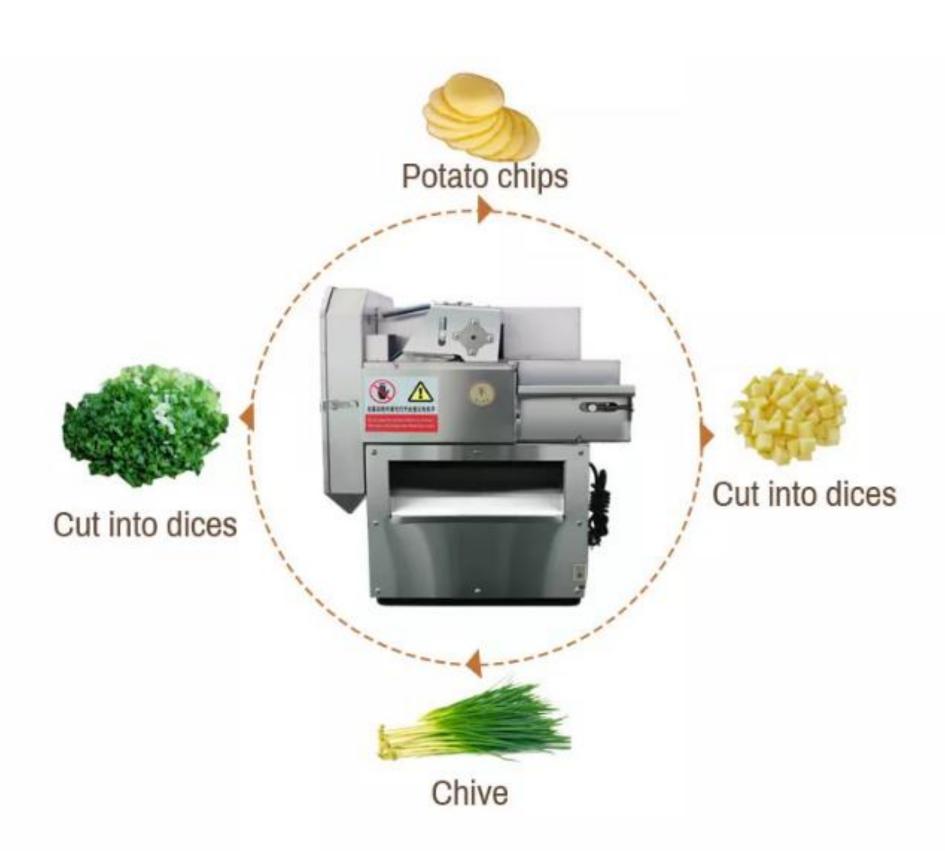

#### **USE OF THE MACHINE**

THIS CHOPPER CAN CUT ALL KINDS OF VEGETABLES . FRUITS AND COOKED MEAT

### **FULFIL VARIOUS CUTTING NEEDS**

High Quality Power Engine