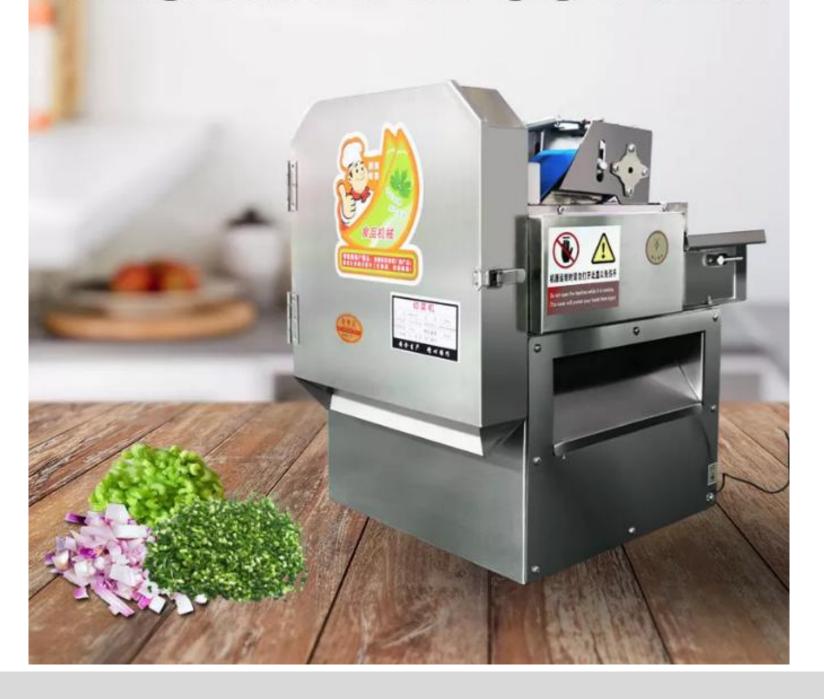

#### **Vegetable Cutter Machine**

HEAVY-DUTY

## MULTIPURPOSE FOOD CUTTING MACHINE

ADJUSTABLE CUTTING LENGTH AND THICKNESS

**CONVEYOR BELT** 

**EASY-OPENING GEAR BOX** 

**SHARP TRIO BLADE** 

**POWERFUL MOTOR** 

#### **USE OF THE MACHINE**

THIS CHOPPER CAN CUT ALL KINDS OF VEGETABLES . FRUITS AND COOKED MEAT