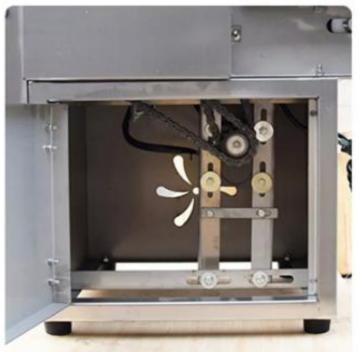

# ADJUSTABLE BLADE SPEED AND CONVEYOR SPEED

- LEFT: CONVEYOR SPEED KNOB
  HIGHER SPEED LONGER SLICES
- RIGHT: BLADE SPEED KNOB
  HIGHER SPEED SHORTER SLICES