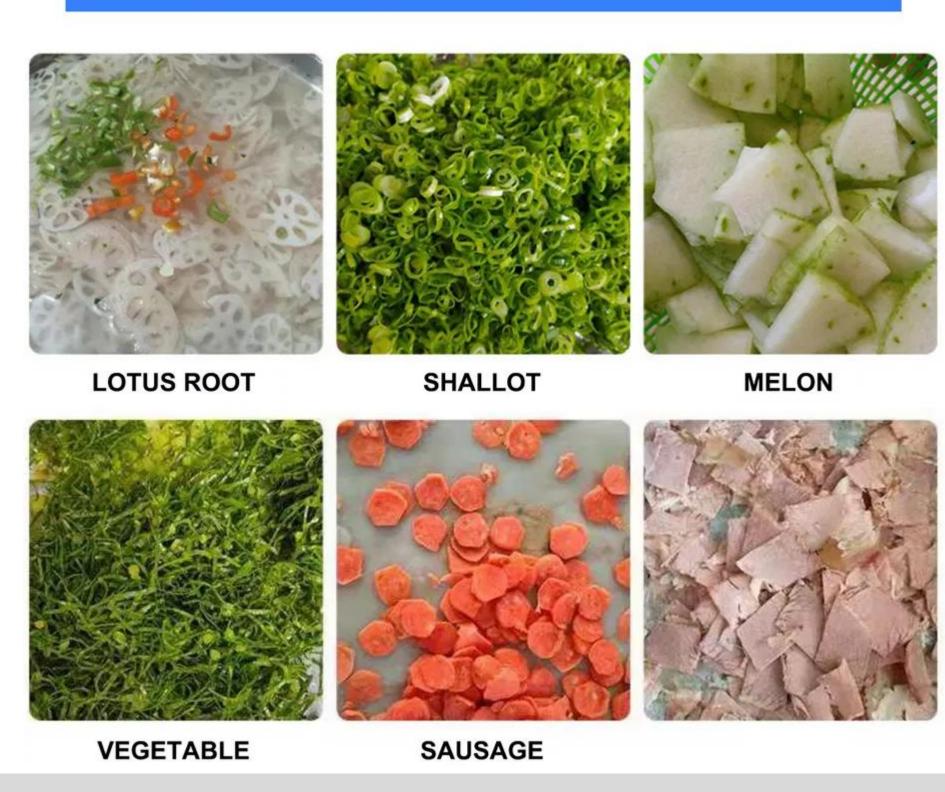

#### **USE OF THE MACHINE**

THIS CHOPPER CAN CUT ALL KINDS OF VEGETABLES . FRUITS AND COOKED MEAT

### **FULFIL VARIOUS CUTTING NEEDS**

High Quality Power Engine