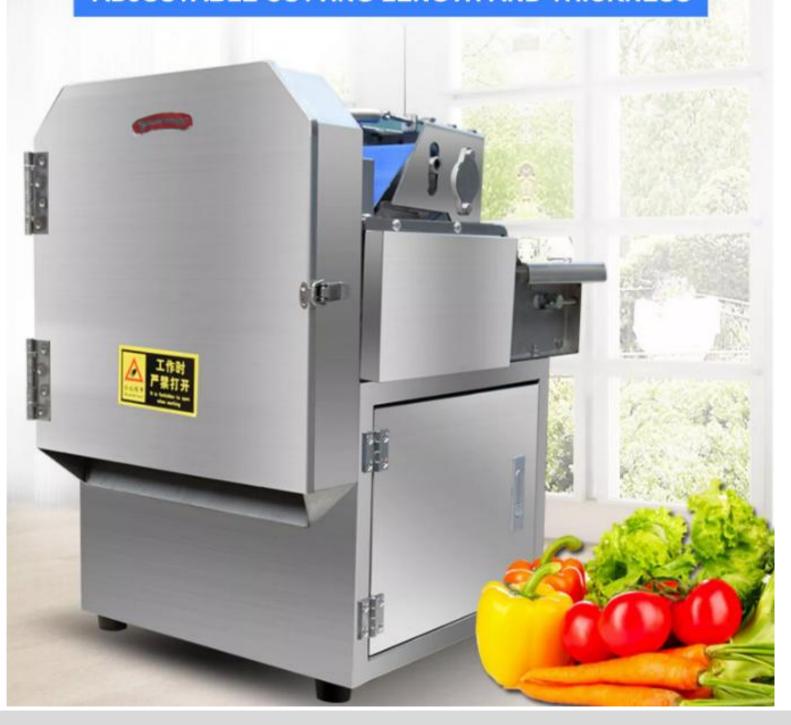

## MULTIPURPOSE FOOD CUTTING MACHINE

ADJUSTABLE CUTTING LENGTH AND THICKNESS

**CONVEYOR BELT** 

**EASY-OPENING GEAR BOX** 

**SHARP TRIO BLADE** 

**POWERFUL MOTOR** 

#### **USE OF THE MACHINE**

THIS CHOPPER CAN CUT ALL KINDS OF VEGETABLES . FRUITS AND COOKED MEAT

### **FULFIL VARIOUS CUTTING NEEDS**

High Quality Power Engine