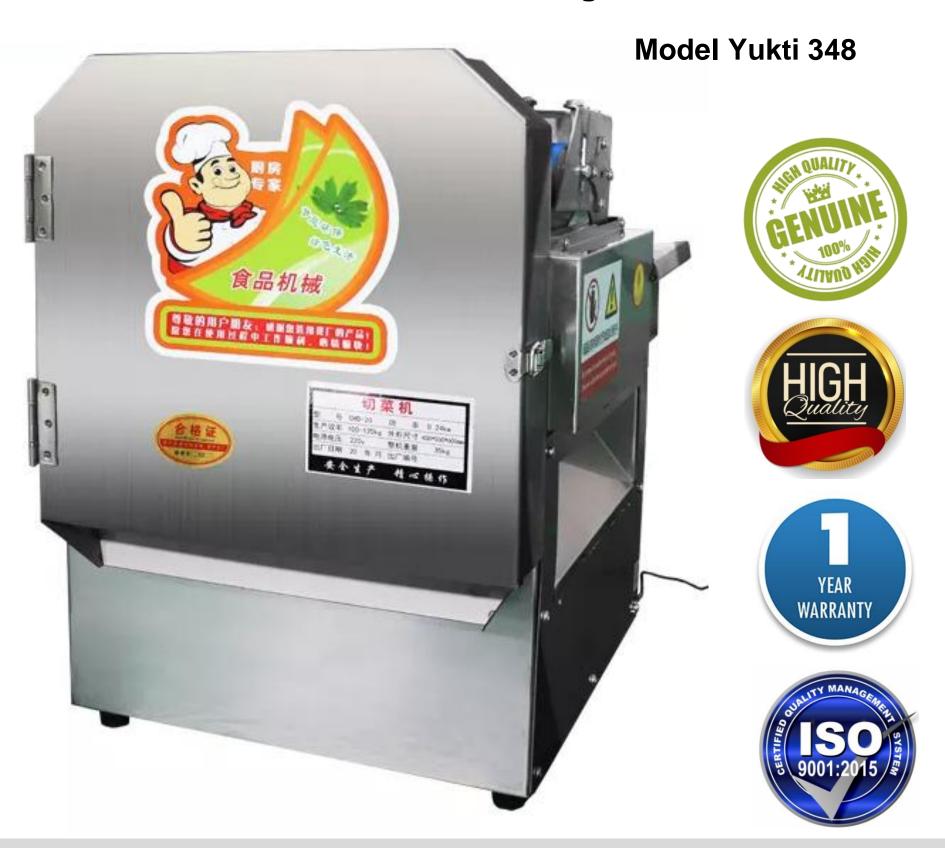

#### **Vegetable Cutter Machine**

HEAVY-DUTY

## MULTIPURPOSE FOOD CUTTING MACHINE

ADJUSTABLE CUTTING LENGTH AND THICKNESS

**CONVEYOR BELT** 

**EASY-OPENING GEAR BOX** 

**SHARP TRIO BLADE** 

**POWERFUL MOTOR** 

#### **Technical Details**

Model:- Yukti 348. Size:- 60\*40\*52cm. Weight:- 40KG. Voltage:-220v 50 Mhz. Cutting Size:- 1-10 MM. Cutting Shape:- Slice, Strip, Cube. Material:- SUS304 Stainless Steel. Capacity:- 200-350KG/H. Inlet Type:- Belt. Power:- 360w. Warranty:- One Year. Shipping:- All India Free. Service:- Online.