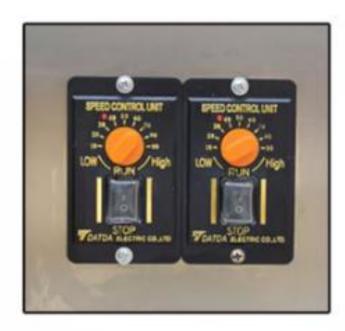

# ADJUSTABLE BLADE SPEED AND CONVEYOR SPEED

- LEFT: CONVEYOR SPEED KNOB
  HIGHER SPEED LONGER SLICES
- RIGHT: BLADE SPEED KNOB
  HIGHER SPEED SHORTER SLICES