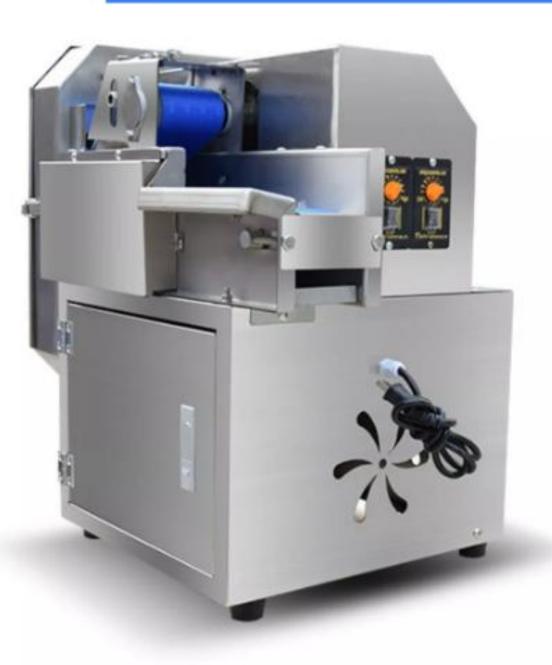

#### **Vegetable Cutter Machine**

HEAVY-DUTY

## MULTIPURPOSE FOOD CUTTING MACHINE

ADJUSTABLE CUTTING LENGTH AND THICKNESS

**CONVEYOR BELT** 

**EASY-OPENING GEAR BOX** 

**SHARP TRIO BLADE** 

**POWERFUL MOTOR** 

#### **USE OF THE MACHINE**

THIS CHOPPER CAN CUT ALL KINDS OF VEGETABLES . FRUITS AND COOKED MEAT

# VEGETABLE CUTTER