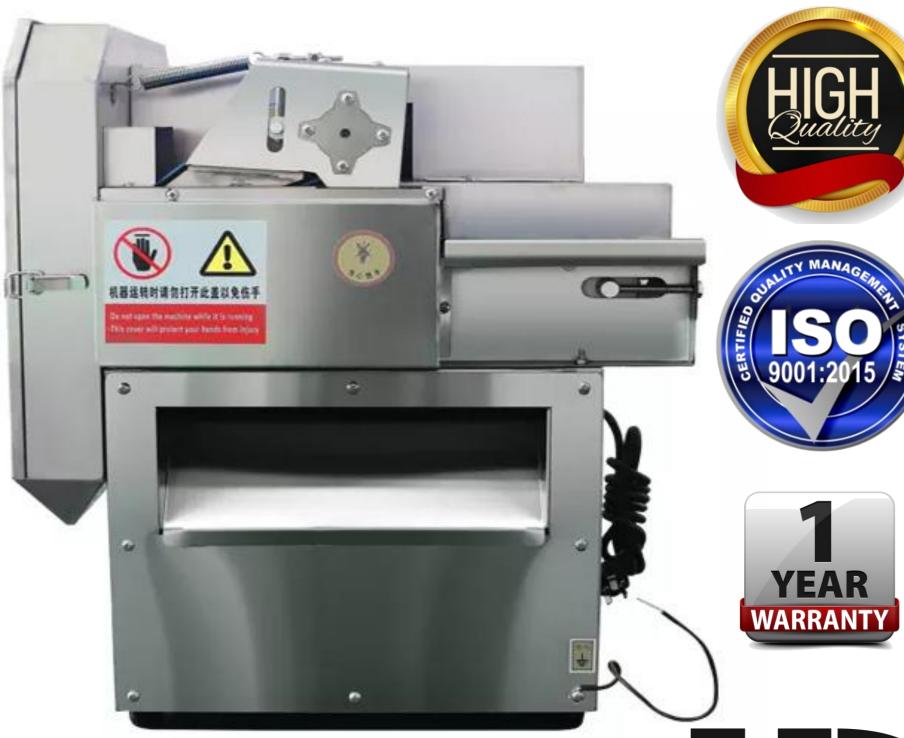

#### **Vegetable Cutter Machine**

HEAVY-DUTY

## MULTIPURPOSE FOOD CUTTING MACHINE

ADJUSTABLE CUTTING LENGTH AND THICKNESS

**CONVEYOR BELT** 

**EASY-OPENING GEAR BOX** 

**SHARP TRIO BLADE** 

**POWERFUL MOTOR** 

#### **USE OF THE MACHINE**

THIS CHOPPER CAN CUT ALL KINDS OF VEGETABLES . FRUITS AND COOKED MEAT