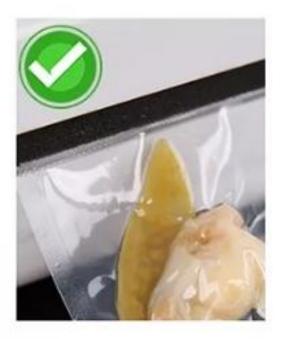

#### Texture Bag

Gusset Bag

Straighten Vacuum Bag

Transparent Sealing Without Wrinkles

Not Sharp Product

Untidy Sealing Leak Easily

Folded Sealing Leak Easily

Sharp Products Prick Package