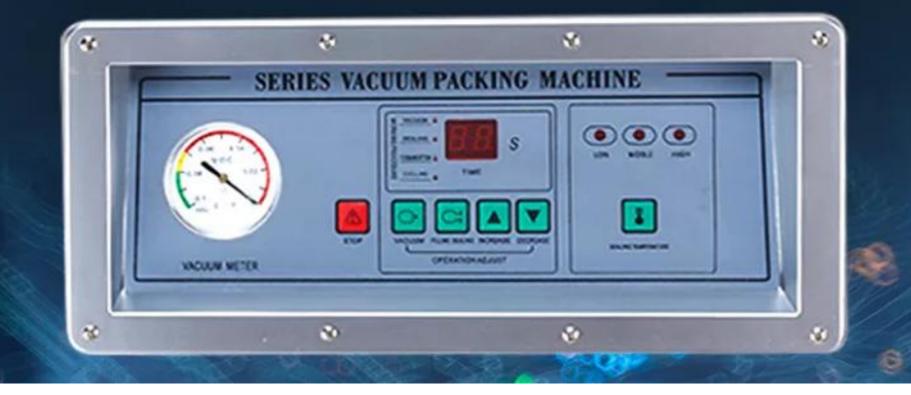

#### MICROCOMPUTER CONTROL PANEL

Vacuum time, sealing time The cooling time can be adjusted freely According to the thickness of the packing bag Adjust working hours

**ONE MACHINE WITH MULTIPLE FUNCTIONS** 

#### Microcomputer control panel

Microcomputer control panel design, more accurate control, more convenient operation, save time and effort