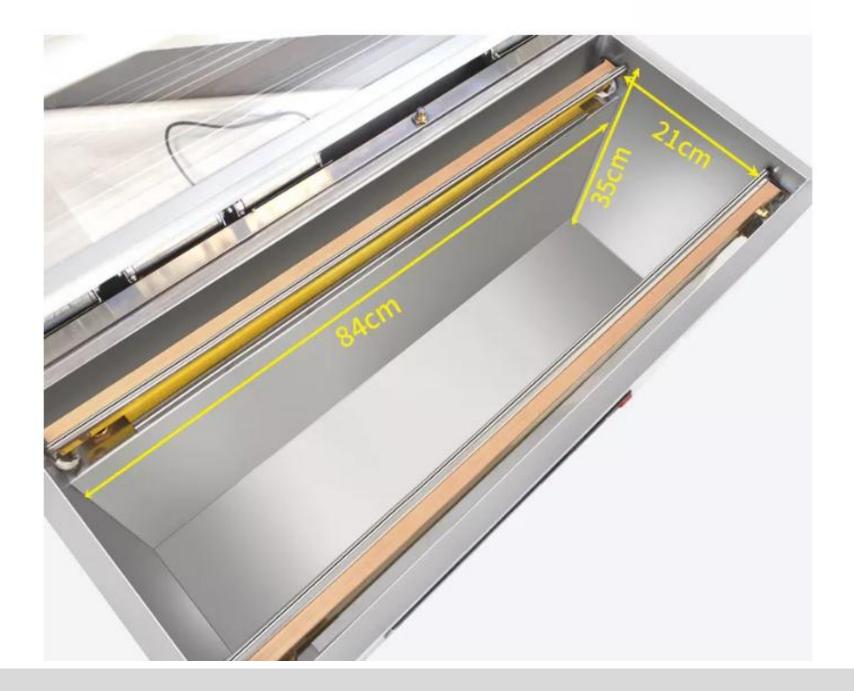

### Large capacity vacuum space Long enough and deep enough

#### **Technical Details**

Motor Power:- 1200W. Packaging Material:- Plastic. Voltage:- 380V/220V/50Hz. Sealing Power:-800W. Weight:- 97kg. Chamber Size:- 84x21x35cm. Machine Dimension:- 89\*44\*68. Sealing Length (Cm):- 82x2. Vacuum Pump:- 2.0 Large Industrial Pump. Body Material:- Stainless Steel. Shipping:- All India Free. Warranty:- 1 Year. Service:- Online.