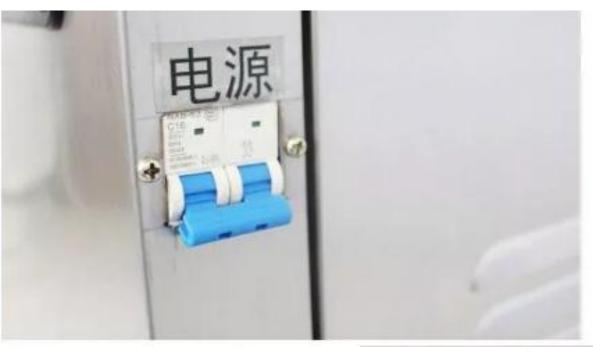

#### Independent power switch

Safety knife switch design, safer use.

#### Triangle plug

Safer and more secure