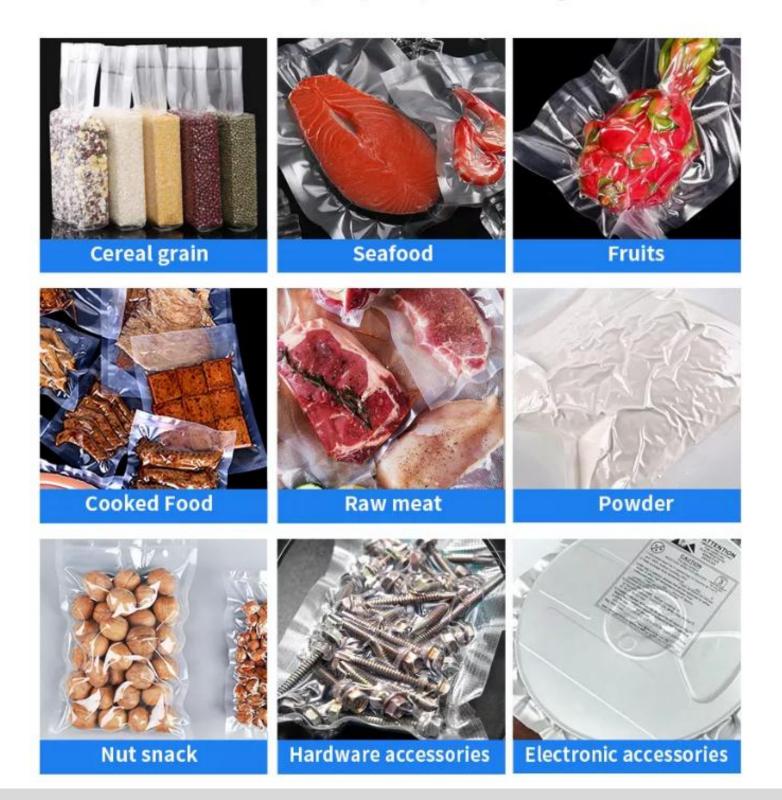

# DRY WET OIL POWDER 4 IN 1 MACHINE VACUUM PRESERVATION

Widely used, one machine for different products package

## Meat, seafood Vegetables

## **Dried fruit**