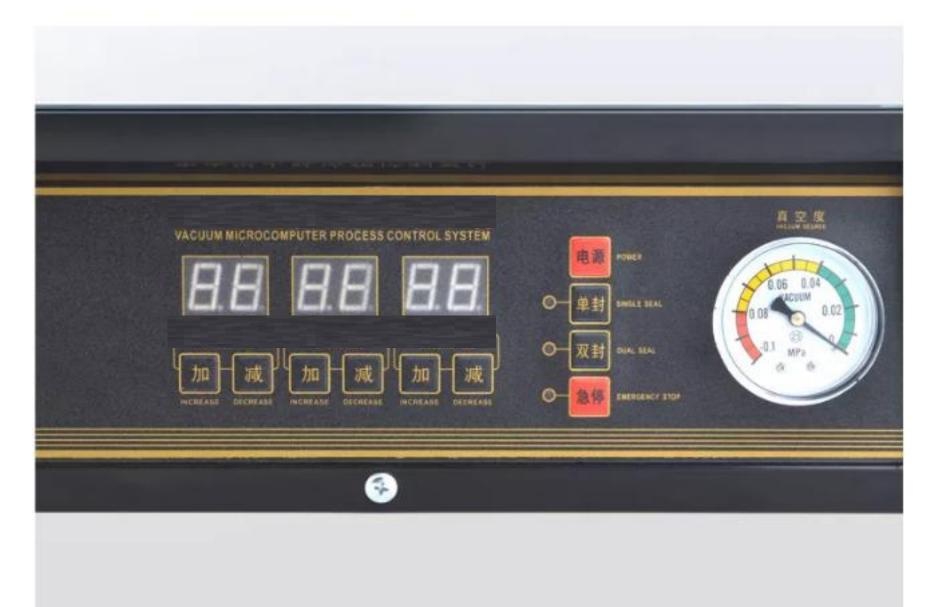

#### MICROCOMPUTER CONTROL PANEL

Vacuum time, sealing time The cooling time can be adjusted freely According to the thickness of the packing bag Adjust working hours

**ONE MACHINE WITH MULTIPLE FUNCTIONS** 

#### Microcomputer control panel

Microcomputer control panel design, more accurate control, more convenient operation, save time and effort