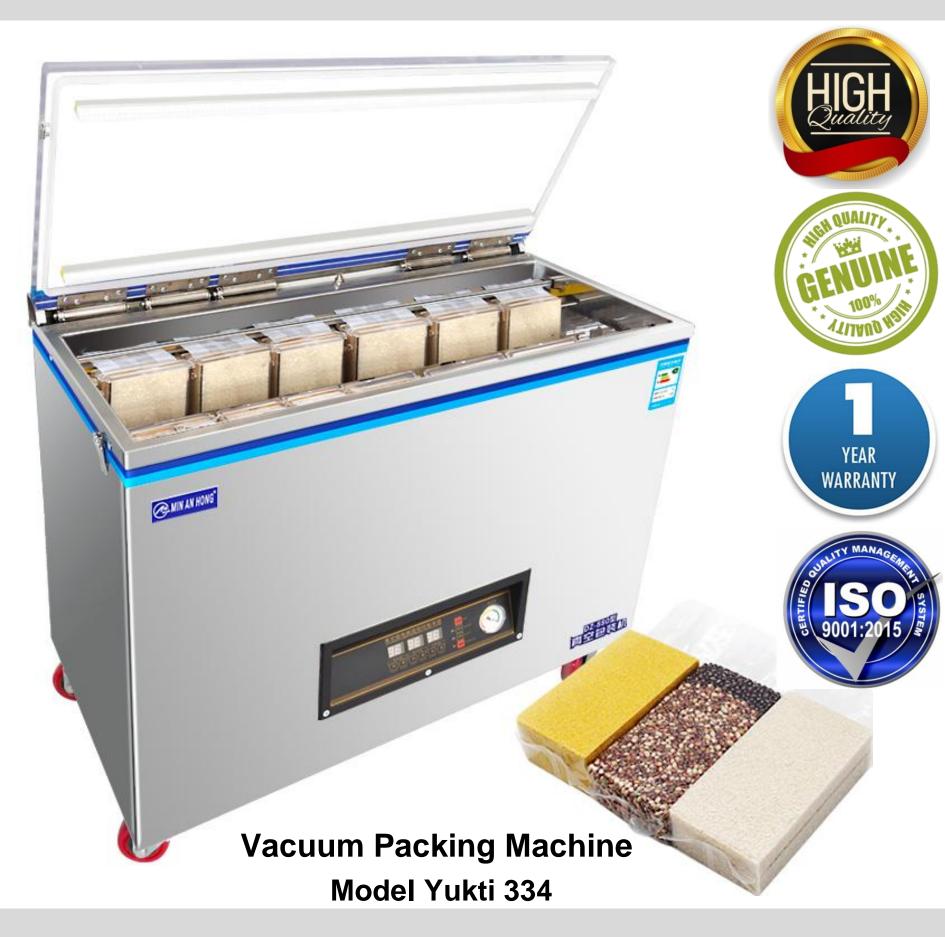

# **Commercial vacuum**

#### Big Space, big suction Improve work efficiency

98 98 98 9

CITURN

#### One machine multi-purpose, wide range of vacuum

82CM LONG DOUBLE SEALING SPACE

### Large capacity vacuum space Long enough and deep enough

#### MICROCOMPUTER CONTROL PANEL

Vacuum time, sealing time The cooling time can be adjusted freely According to the thickness of the packing bag Adjust working hours

**ONE MACHINE WITH MULTIPLE FUNCTIONS** 

## Strong suctioning,Firm sealing It can work 24 hours