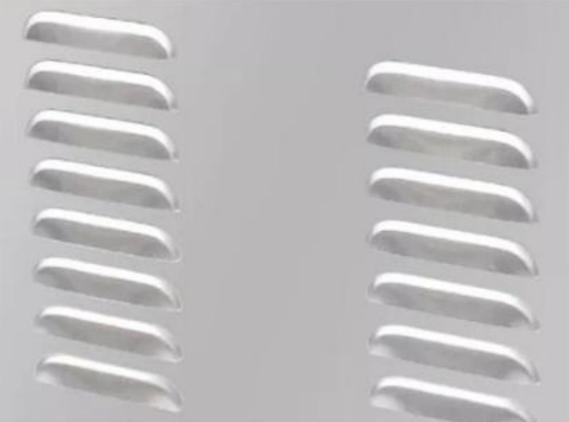

#### Porous heat、 dissipation

There are no cooling holes on the left and right sides of the machine, which can fully dissipate heat by using the circulation of the fan, and the machine can be used for a longer time.