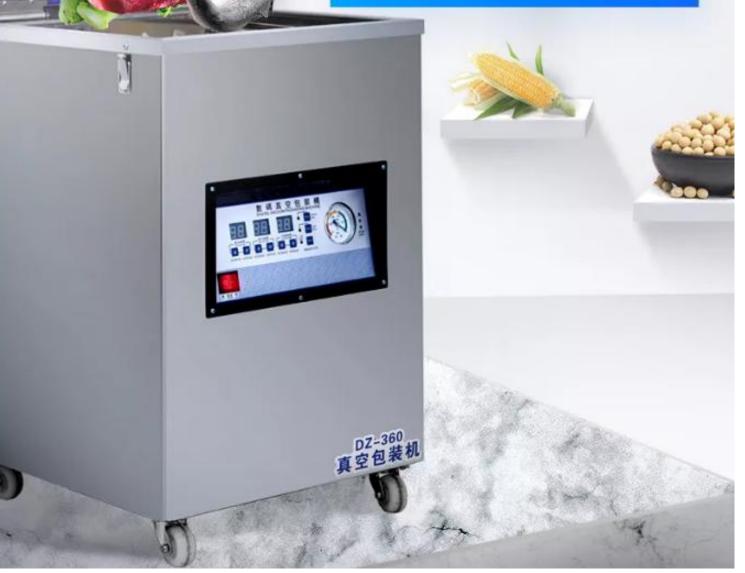

# **Commercial vacuum**

#### Big Space, big suction Improve work efficiency

98 98 98 9

CITURN

#### MICROCOMPUTER CONTROL PANEL

Vacuum time, sealing time The cooling time can be adjusted freely According to the thickness of the packing bag Adjust working hours

**ONE MACHINE WITH MULTIPLE FUNCTIONS** 

#### Microcomputer control panel

Microcomputer control panel design, more accurate control, more convenient operation, save time and effort