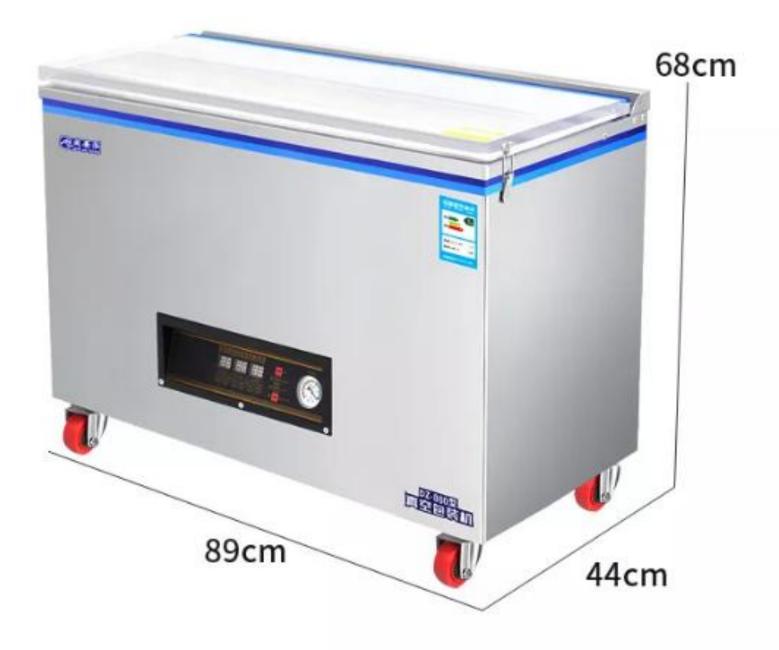

#### **Technical Details**

Motor Power:- 1200W. Packaging Material:- Plastic. Voltage:- 380V/220V/50Hz. Sealing Power:-800W. Weight:- 97kg. Chamber Size:- 84x21x35cm. Machine Dimension:- 89\*44\*68. Sealing Length (Cm):- 82x2. Vacuum Pump:- 2.0 Large Industrial Pump. Body Material:- Stainless Steel. Shipping:- All India Free. Warranty:- 1 Year. Service:- Online.