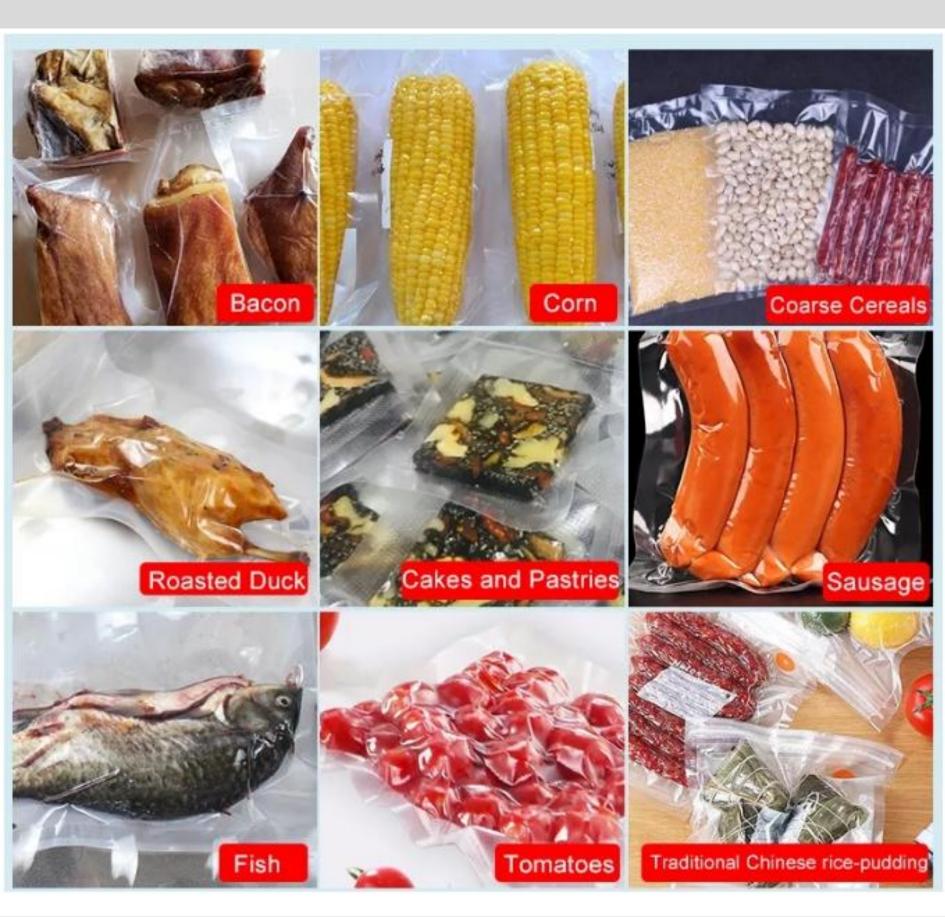

# DRY WET OIL POWDER 4 IN 1 MACHINE VACUUM PRESERVATION

Widely used, one machine for different products package

## Meat, seafood Vegetables

## **Dried fruit**