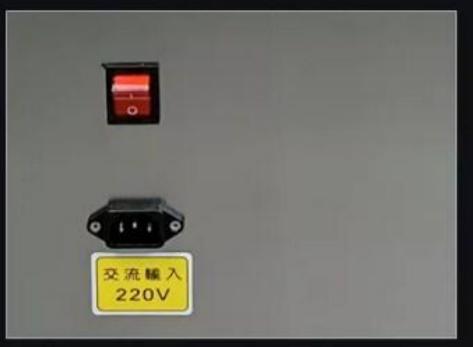

#### Independent power switch

Safety knife switch design, safer use.

#### Triangle plug

Safer and more secure