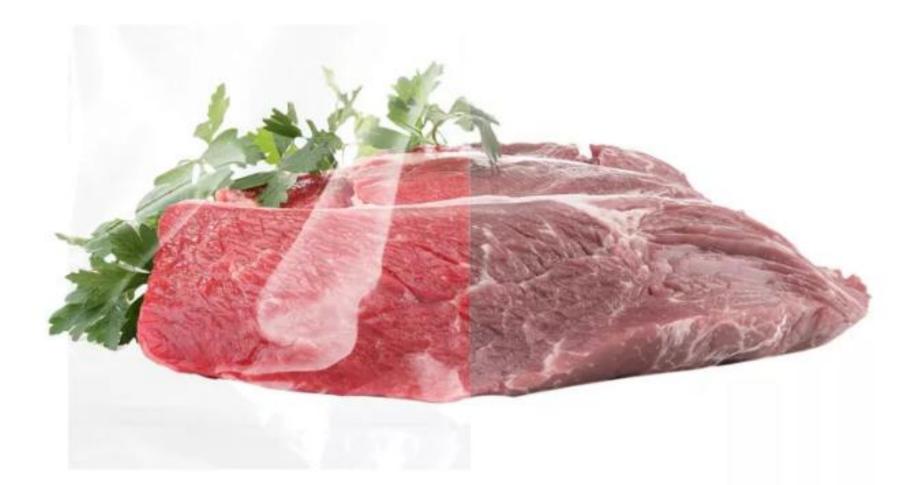

# **Keep fresh and tender**

The storage time of vacuum machine

is **3** to **5** times longer than that of ordinary packaging

### DIFFERENT KINDS OF MEAT

Vacuum preservation:12-13days Ordinary preservation:2-3days