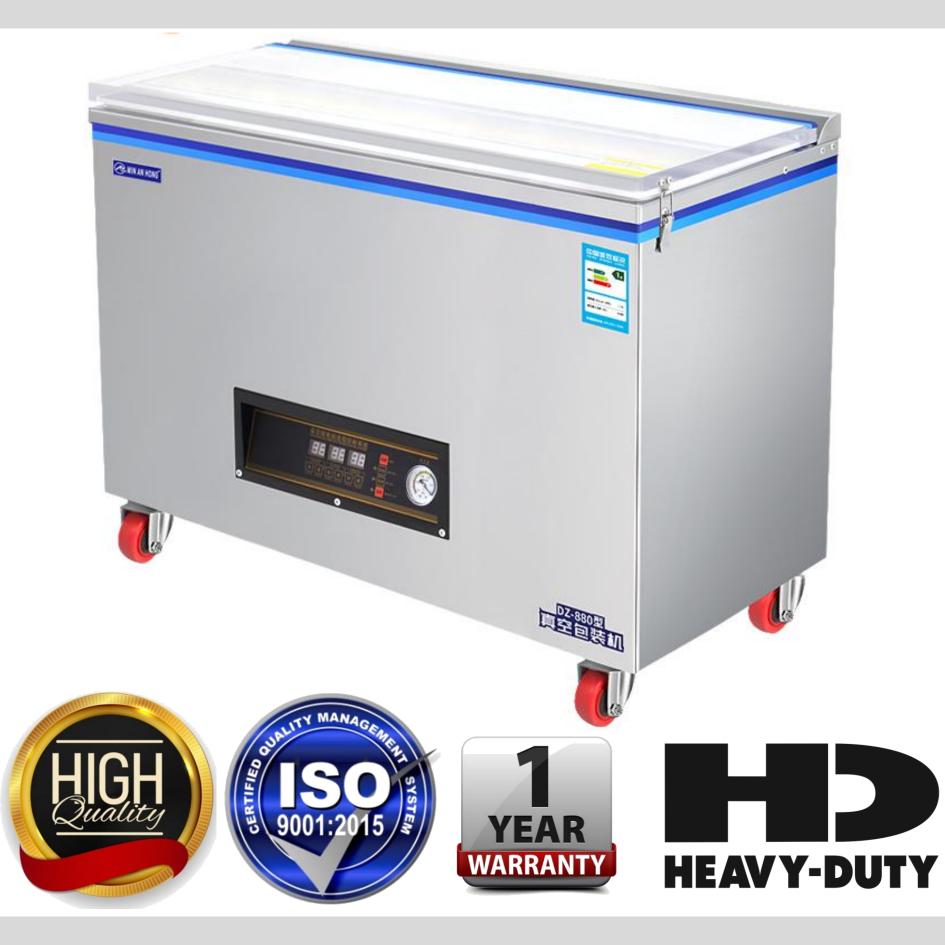

## **PRODUCT PARAMETERS**

#### **Technical Details**

Motor Power:- 1200W. Packaging Material:- Plastic. Voltage:- 380V/220V/50Hz. Sealing Power:-800W. Weight:- 97kg. Chamber Size:- 84x21x35cm. Machine Dimension:- 89\*44\*68. Sealing Length (Cm):- 82x2. Vacuum Pump:- 2.0 Large Industrial Pump. Body Material:- Stainless Steel. Shipping:- All India Free. Warranty:- 1 Year. Service:- Online.