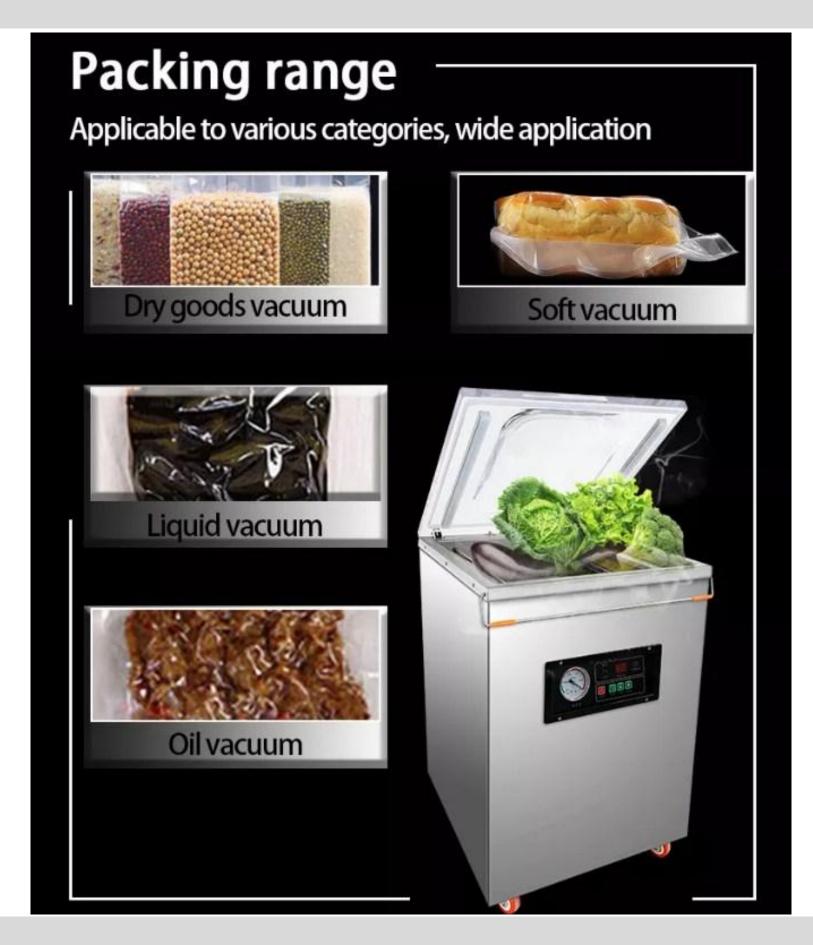

# DRY WET OIL POWDER 4 IN 1 MACHINE VACUUM PRESERVATION

Widely used, one machine for different products package

## WIDELY USED

#### One machine multi-purpose, wide range of vacuum