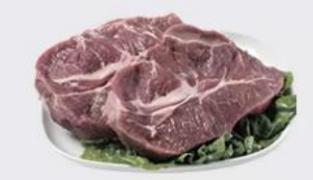

### DIFFERENT KINDS OF MEAT

Vacuum preservation:12-13days Ordinary preservation:2-3days

# **Keep fresh and tender**

The storage time of vacuum machine

is **3** to **5** times longer than that of ordinary packaging