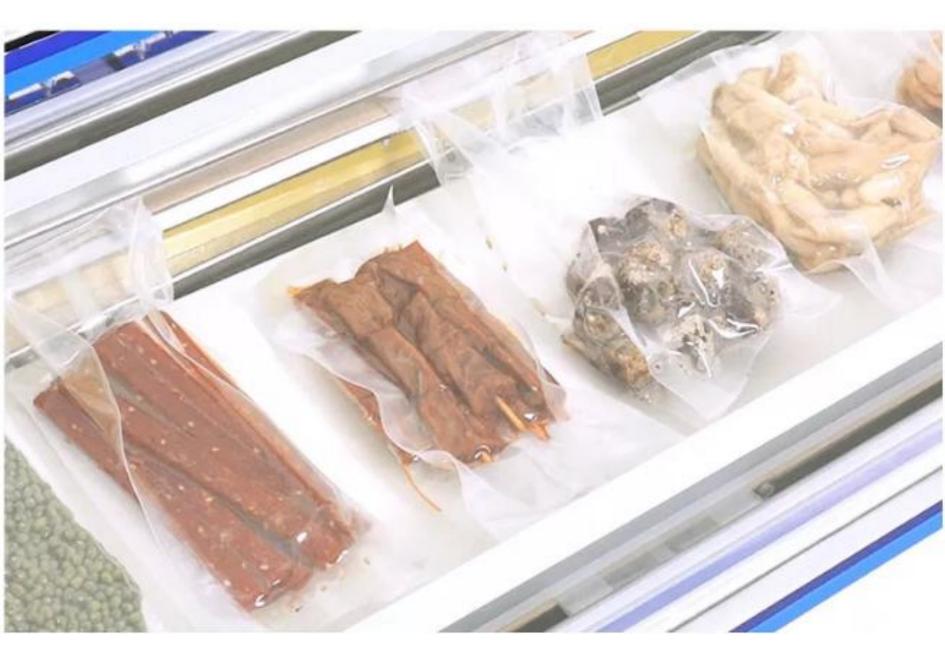

### DIFFERENT KINDS OF MEAT

Vacuum preservation:12-13days Ordinary preservation:2-3days

#### SEAFOOD

Vacuum preservation:6-8days Ordinary preservation:1-3days

#### COOKED FOOD

Vacuum preservation:18-20days Ordinary preservation:3-5days

#### DRIED FOOD BEANS

Vacuum preservation:1-2 years Ordinary preservation:2-3 months

#### VEGETABLES AND FRUITS

Vacuum preservation:7-10 days Ordinary preservation:3-5 days