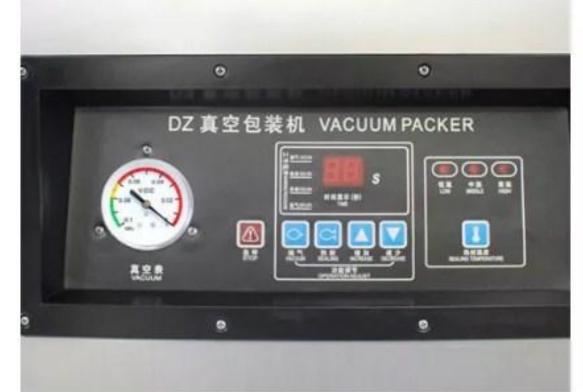

#### MICROCOMPUTER CONTROL PANEL

Vacuum time, sealing time The cooling time can be adjusted freely According to the thickness of the packing bag Adjust working hours

**ONE MACHINE WITH MULTIPLE FUNCTIONS** 

#### Microcomputer control panel

Microcomputer control panel design, more accurate control, more convenient operation, save time and effort