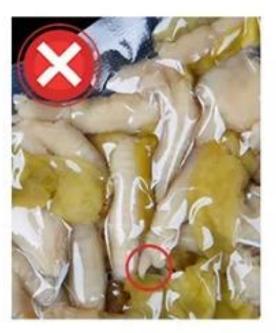

### suitable for various vacuum bags

#### Texture Bag

Gusset Bag

Straighten Vacuum Bag

Transparent Sealing Without Wrinkles

Not Sharp Product

Untidy Sealing Leak Easily

Folded Sealing Leak Easily

Sharp Products Prick Package