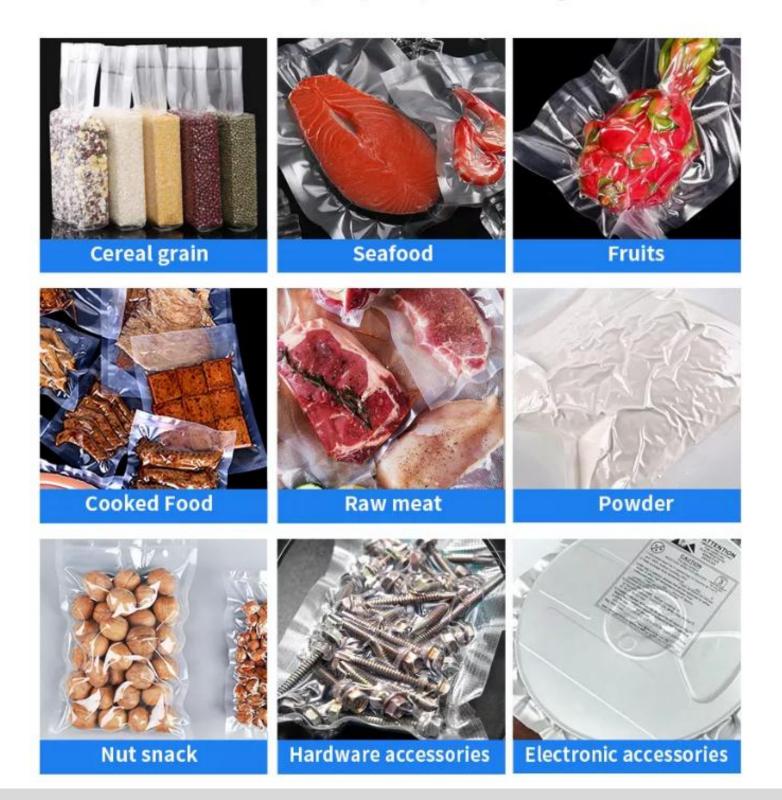

# DRY WET OIL POWDER 4 IN 1 MACHINE VACUUM PRESERVATION

Widely used, one machine for different products package

### DIFFERENT KINDS OF MEAT

Vacuum preservation:12-13days Ordinary preservation:2-3days

#### SEAFOOD

Vacuum preservation:6-8days Ordinary preservation:1-3days

#### COOKED FOOD

Vacuum preservation:18-20days Ordinary preservation:3-5days

#### DRIED FOOD BEANS

Vacuum preservation:1-2 years Ordinary preservation:2-3 months

#### VEGETABLES AND FRUITS

Vacuum preservation:7-10 days Ordinary preservation:3-5 days