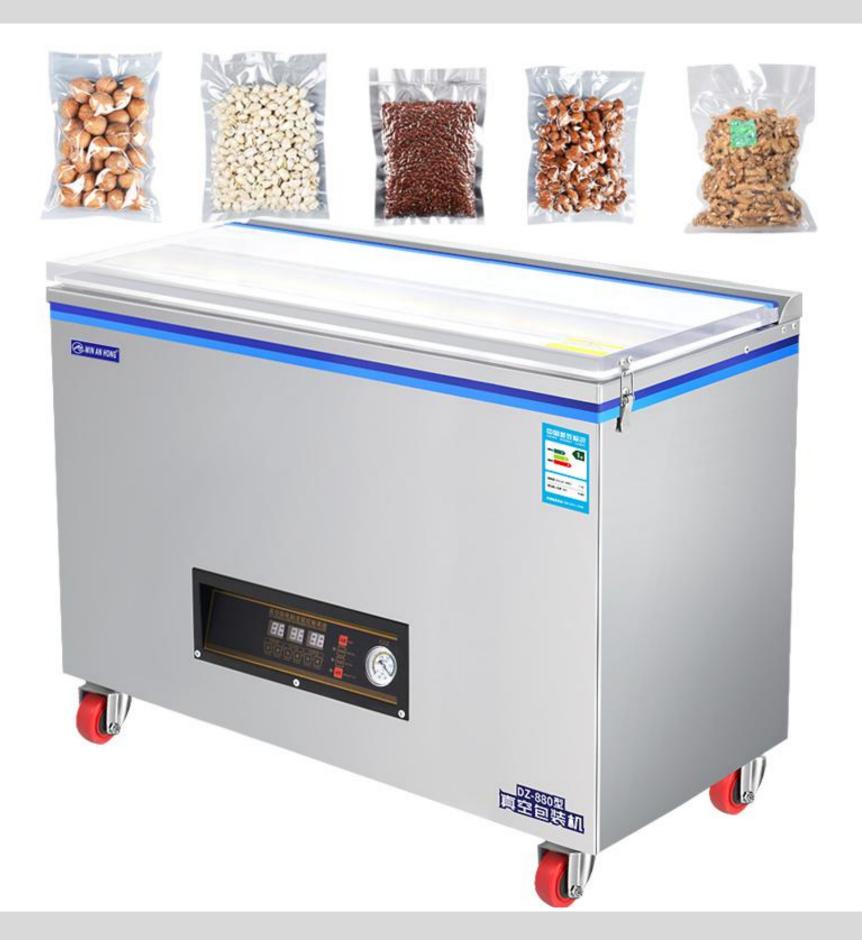

# DRY WET OIL POWDER 4 IN 1 MACHINE VACUUM PRESERVATION

Widely used, one machine for different products package

## WIDELY USED

#### One machine multi-purpose, wide range of vacuum

## Meat, seafood Vegetables

## **Dried fruit**