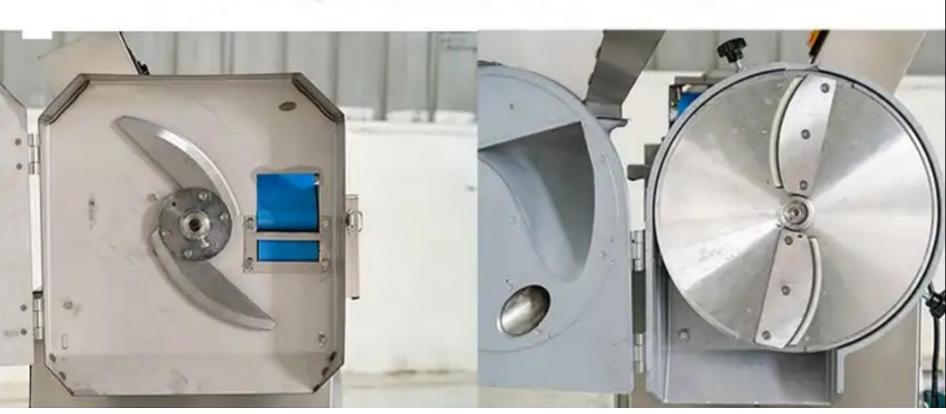

#### **Stainless steel cutter head**

There are three cutter heads for dicing, slicing and shredding to meet your various needs.

#### Slice effect display

Shred effect display

Dice effect display