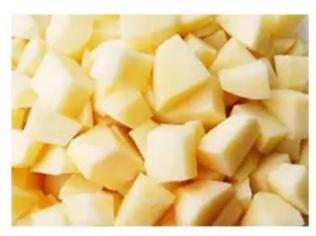

#### **Stainless steel cutter head**

There are three cutter heads for dicing, slicing and shredding to meet your various needs.

#### Slice effect display

Shred effect display

Dice effect display

# Meet your various needs

Fruits and vegetables can be cut