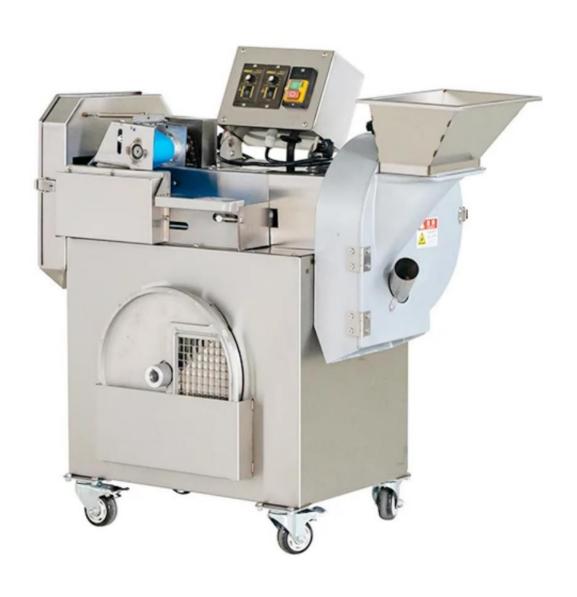

# CONFIGURATION UPGRADE NO PRICE INCREASE FOR QUANTITY INCREASE

Factory direct sales, good quality, Eight upgrade technologies

Pure copper motor

304 stainless steel

Wear resistant and stab resistant

safety protection

Down tone design

Thickened 3mm stainless steel

Widen the feed port

Movable roller

#### Inlet

Enlarge and widen the feed inlet, easy to deal with all kinds of vegetables, simple operation.

The machine adopts two motors to control the speed of belt conveyor and cutters. Through adjusting the speed of belt conveyor and cutter can get the suitable final cutting vegetables.

### **Powerful Motor**

Strong momentum

Made of copper

Strong load capacity

More efficiency