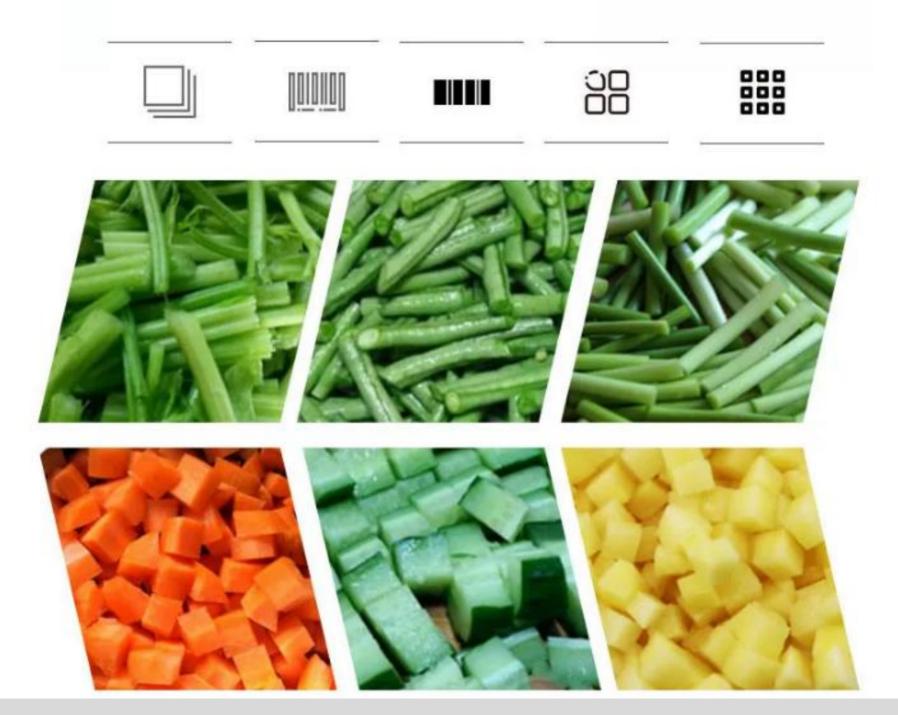

#### **Stainless steel cutter head**

There are three cutter heads for dicing, slicing and shredding to meet your various needs.

#### Slice effect display

Shred effect display

Dice effect display

# Meet your various needs

Fruits and vegetables can be cut