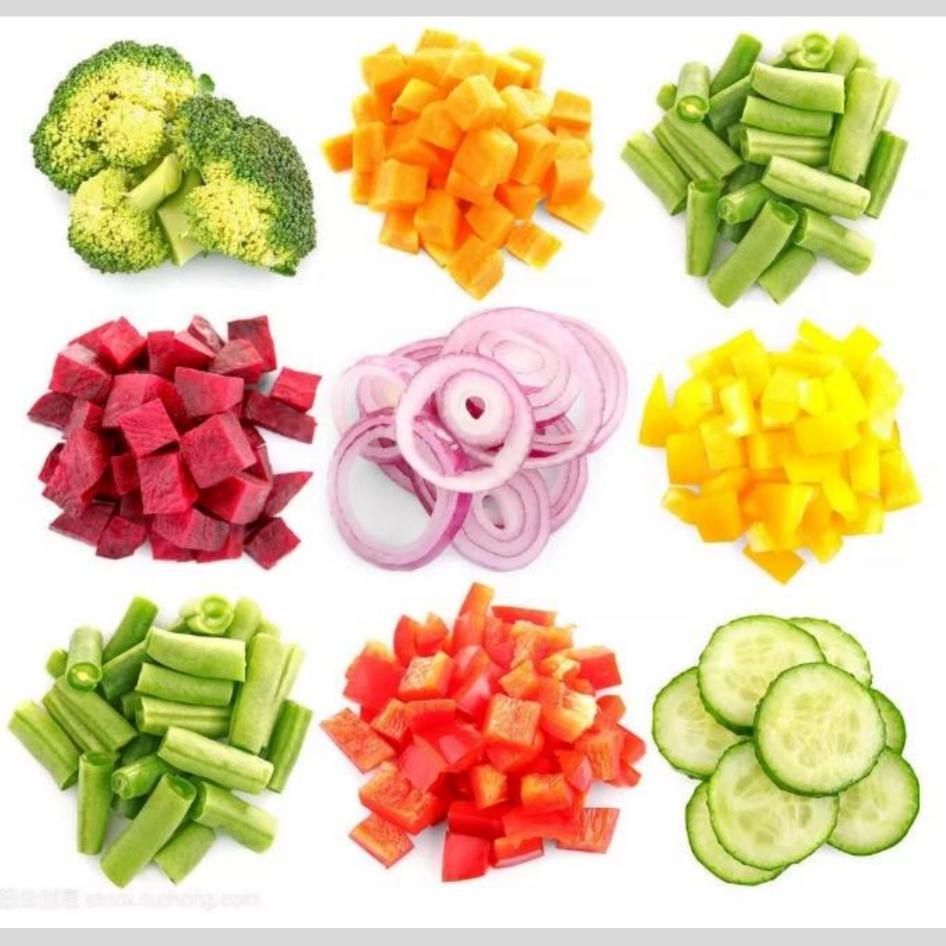

#### **Stainless steel cutter head**

There are three cutter heads for dicing, slicing and shredding to meet your various needs.

#### Slice effect display

Shred effect display

Dice effect display

# Meet your various needs

Fruits and vegetables can be cut