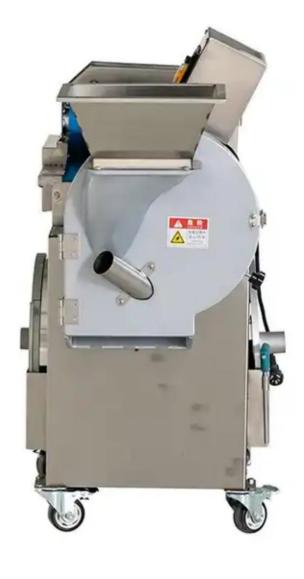

# COMMERCIAL MULTIFUNCTIONAL VEGETABLE CUTTER

A machine liberates your hands

SIMPLE OPERATION AND SAFE USE

# THREE FEED PORTS ONE IS WORTH MANY

Commercial multifunctional vegetable cutter

# Multifunctional Cutter

#### **Easy to move**

Double casters and mobile handles are convenient to move and carry, and the double fixed supports are more stable.

#### **Stainless steel body**

The thickened stainless steel body design is safe to use and easier to clean.