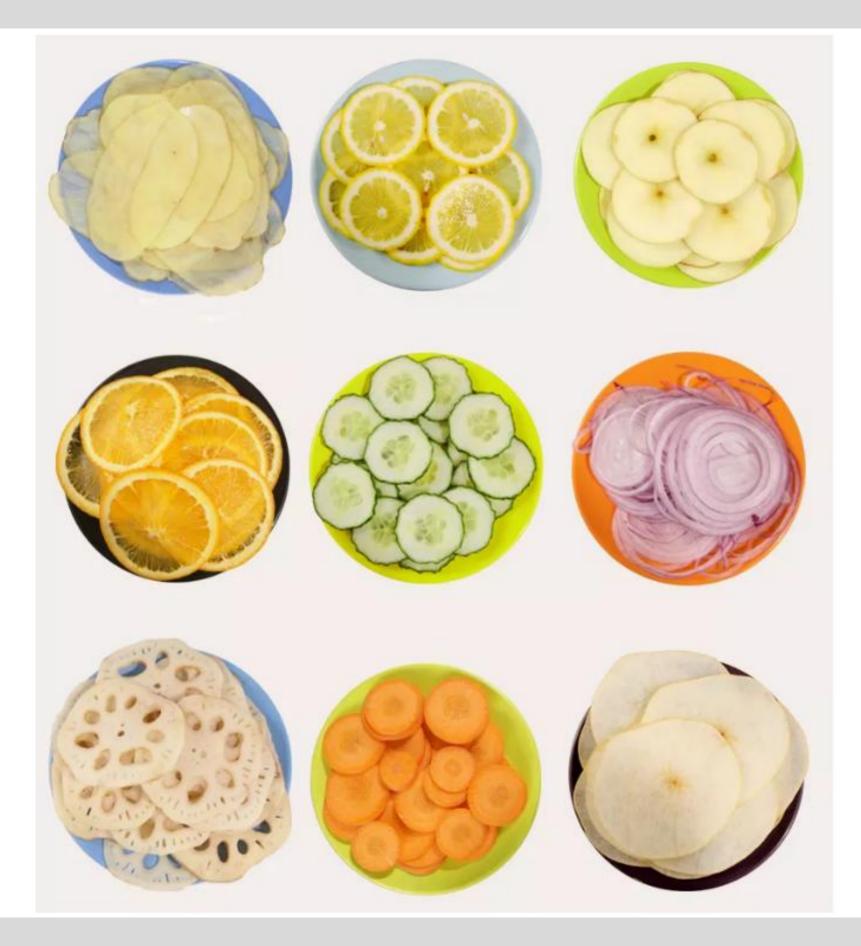

#### **Stainless steel cutter head**

There are three cutter heads for dicing, slicing and shredding to meet your various needs.

#### Slice effect display

Shred effect display

Dice effect display

# Meet your various needs

Fruits and vegetables can be cut