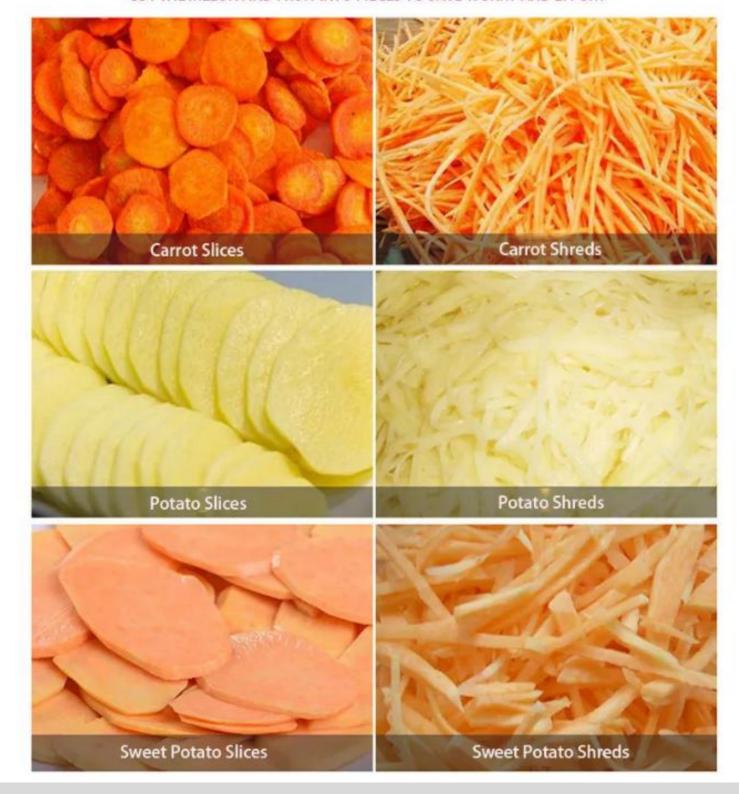

#### **Stainless steel cutter head**

There are three cutter heads for dicing, slicing and shredding to meet your various needs.

#### Slice effect display

Shred effect display

Dice effect display

# Meet your various needs

Fruits and vegetables can be cut