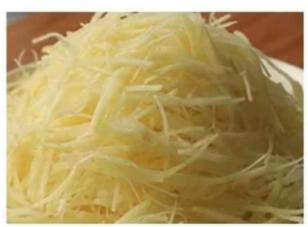

#### Slice effect display

Shred effect display

Dice effect display

#### **Stainless steel cutter head**

There are three cutter heads for dicing, slicing and shredding to meet your various needs.