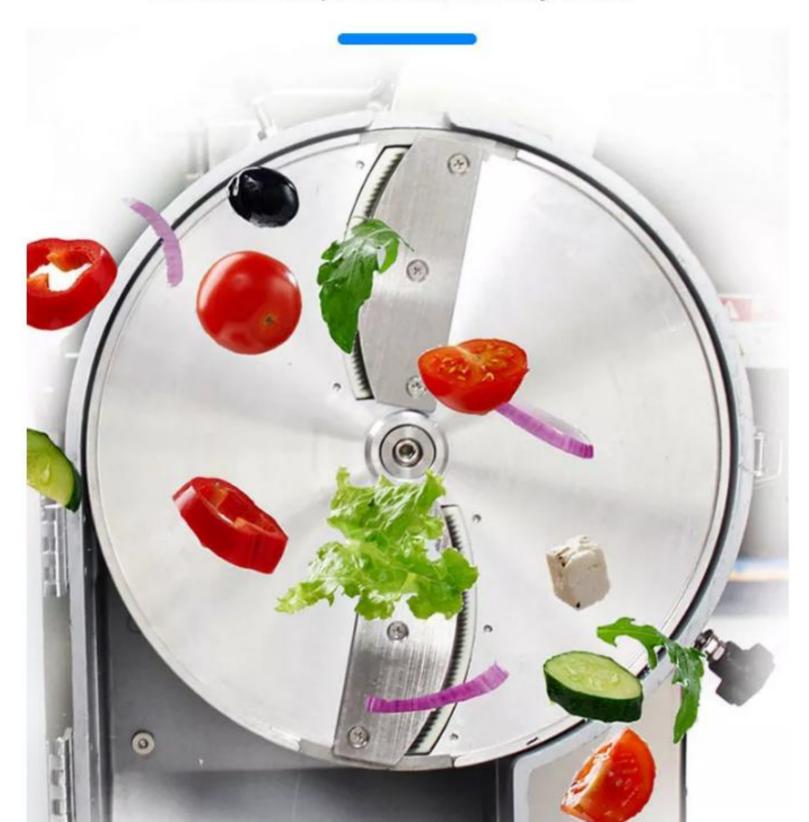

#### **Stainless steel cutter head**

There are three cutter heads for dicing, slicing and shredding to meet your various needs.

#### Slice effect display

Shred effect display

Dice effect display

# Meet your various needs

Fruits and vegetables can be cut

#### **USE OF THE MACHINE**

THIS CHOPPER CAN CUT ALL KINDS OF VEGETABLES . FRUITS AND COOKED MEAT