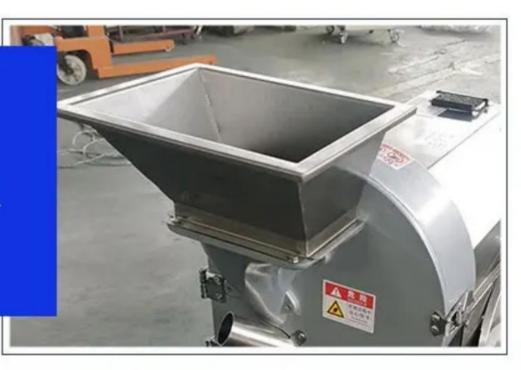

#### Inlet

Enlarge and widen the feed inlet, easy to deal with all kinds of vegetables, simple operation.

The machine adopts two motors to control the speed of belt conveyor and cutters. Through adjusting the speed of belt conveyor and cutter can get the suitable final cutting vegetables.