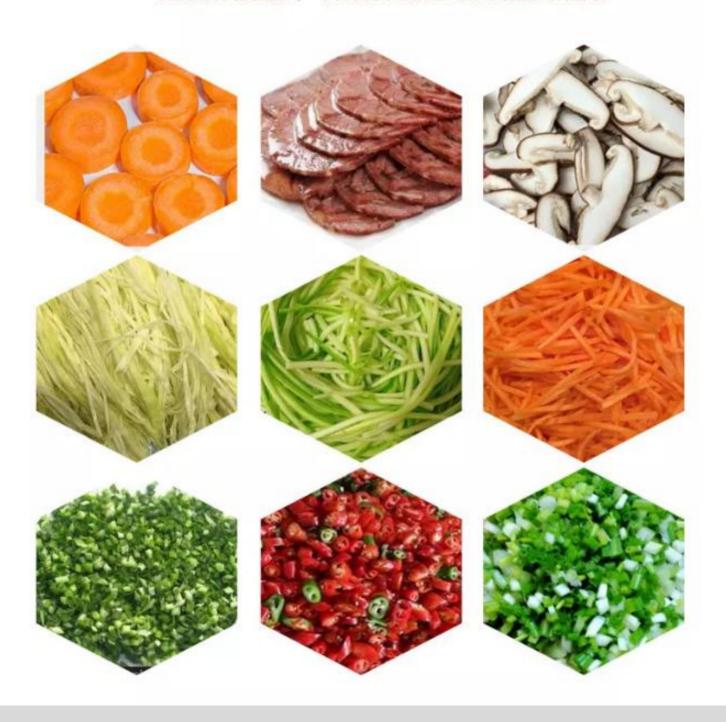

#### **Stainless steel cutter head**

There are three cutter heads for dicing, slicing and shredding to meet your various needs.

#### Slice effect display

Shred effect display

Dice effect display

# Meet your various needs

Fruits and vegetables can be cut