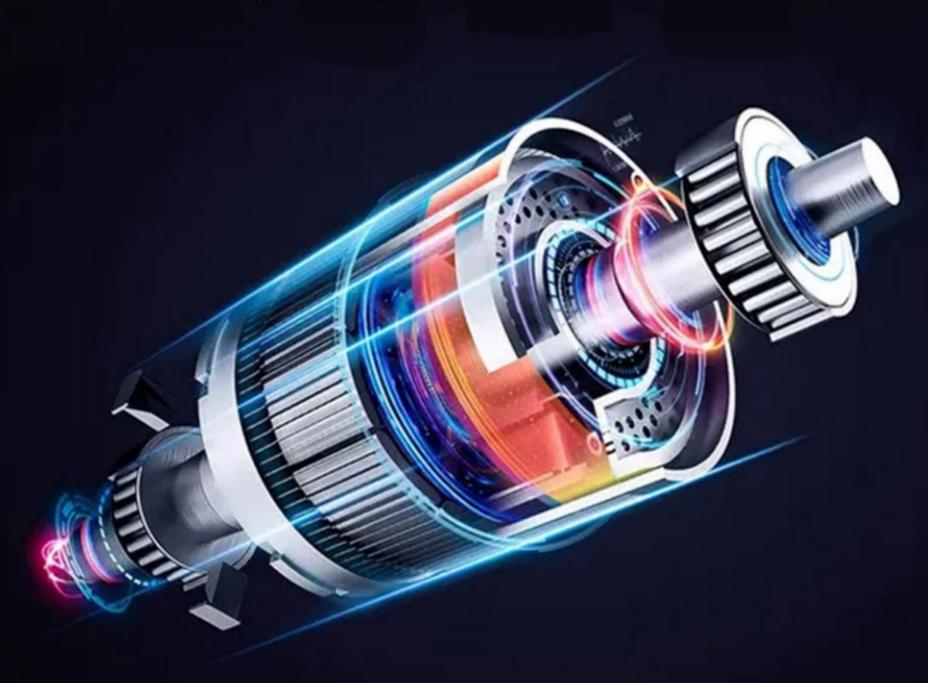

### **Powerful Motor**

Strong momentum

Made of copper

Strong load capacity

More efficiency

### Special alloy steel blade

Hard and sharp, durable, not easy to rust

Energy province electricity

stainless steel

Pure copper motor

Quick to save time

Multi-function vegetable cutting

water proof switch