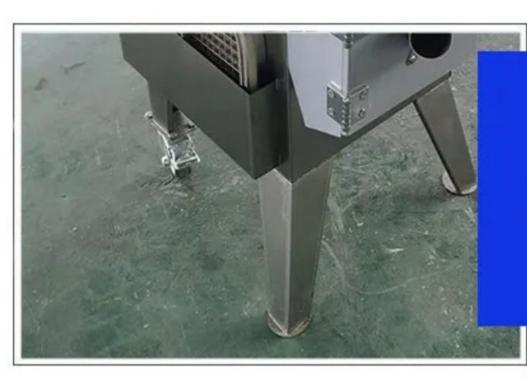

#### **Easy to move**

Double casters and mobile handles are convenient to move and carry, and the double fixed supports are more stable.

#### **Stainless steel body**

The thickened stainless steel body design is safe to use and easier to clean.