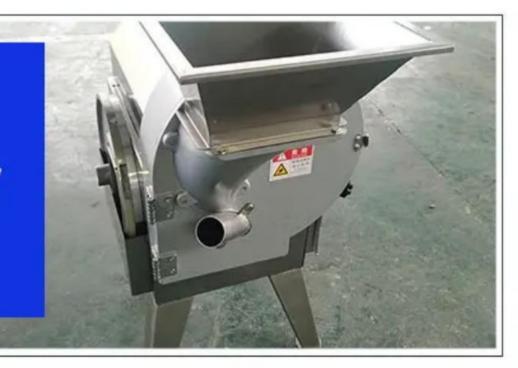

#### Inlet

Enlarge and widen the feed inlet, easy to deal with all kinds of vegetables, simple operation.

The machine adopts two motors to control the speed of belt conveyor and cutters. Through adjusting the speed of belt conveyor and cutter can get the suitable final cutting vegetables.