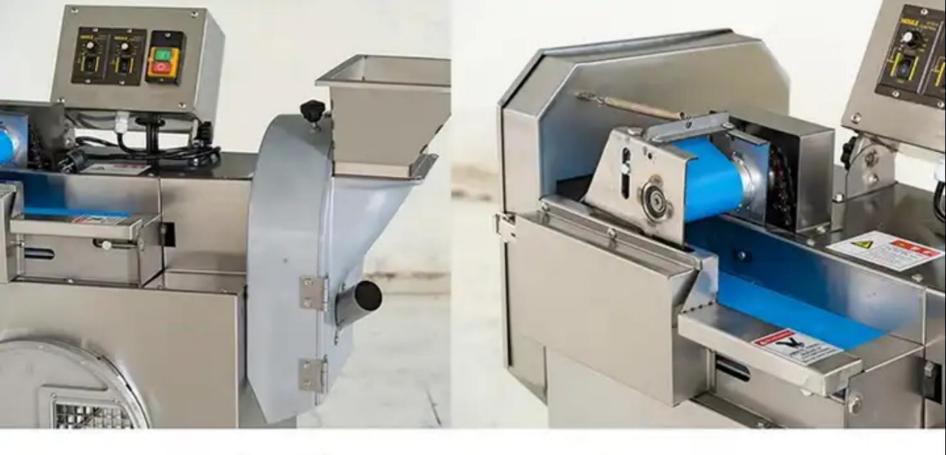

#### Inlet

Enlarge and widen the feed inlet, easy to deal with all kinds of vegetables, simple operation.

The machine adopts two motors to control the speed of belt conveyor and cutters. Through adjusting the speed of belt conveyor and cutter can get the suitable final cutting vegetables.

#### **Easy to move**

Double casters and mobile handles are convenient to move and carry, and the double fixed supports are more stable.