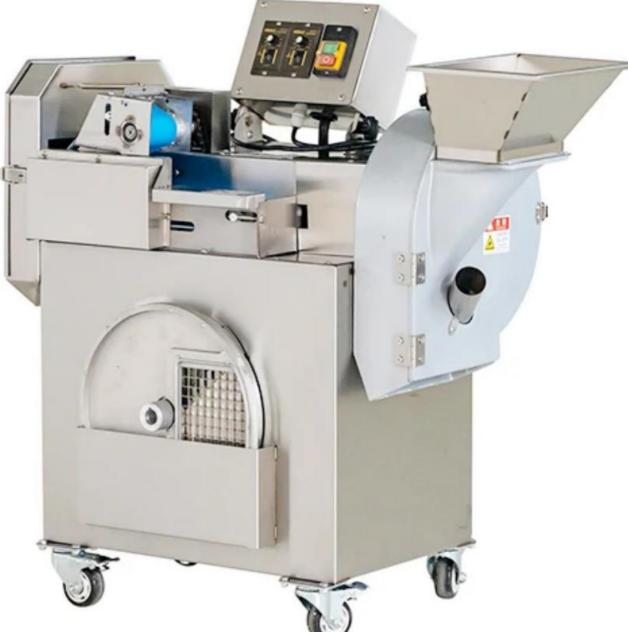

# CONFIGURATION UPGRADE NO PRICE INCREASE FOR QUANTITY INCREASE

Factory direct sales, good quality, Eight upgrade technologies

Pure copper motor

304 stainless steel

Wear resistant and stab resistant

safety protection

Down tone design

Thickened 3mm stainless steel

Widen the feed port

Movable roller

### Special alloy steel blade

Hard and sharp, durable, not easy to rust

Energy province electricity

stainless steel

Pure copper motor

Quick to save time

Multi-function vegetable cutting

water proof switch