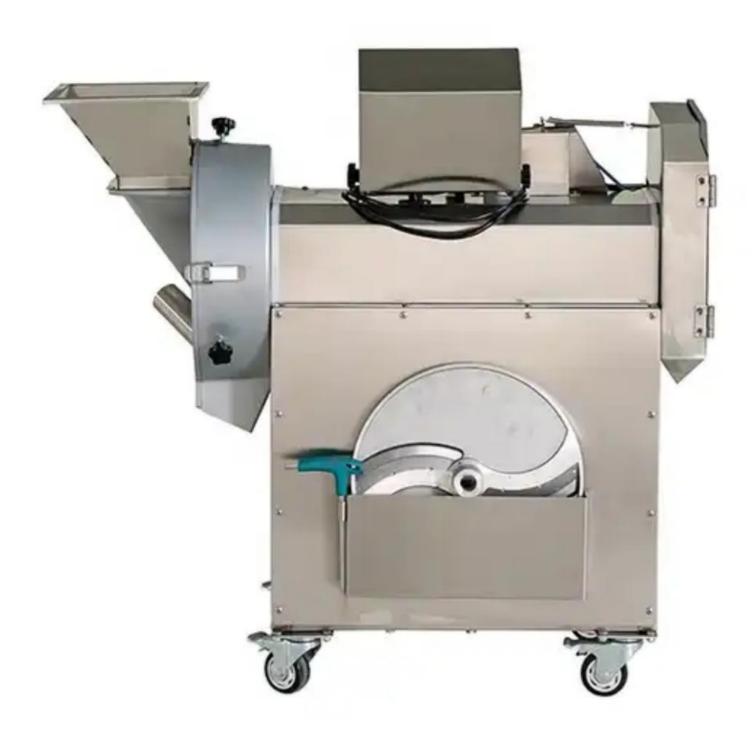

#### **Stainless steel cutter head**

There are three cutter heads for dicing, slicing and shredding to meet your various needs.

#### Slice effect display

Shred effect display

Dice effect display