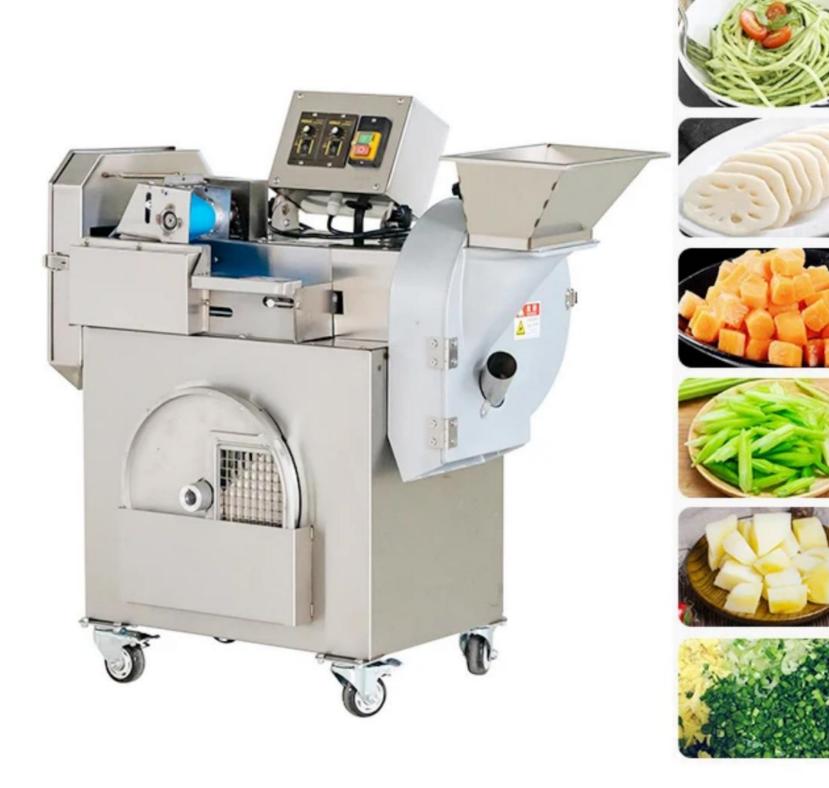

# Meet your various needs

Fruits and vegetables can be cut

#### **USE OF THE MACHINE**

THIS CHOPPER CAN CUT ALL KINDS OF VEGETABLES . FRUITS AND COOKED MEAT

#### **Technical Details**

Model:- Yukti 517. Work Efficiency:- 400~550kg Per Hour. Power:- 1.7kw. Motor:- 1500w+120w+120w. Voltage:- 220v,380v 50hz. Machine Size:- 91\*61\*98cm. Weight:- 100kg. Slicing Blade:- 2mm 5mm 10mm. Shredder Blade:- 3mm. Dicing Blade:- 10x10mm. Leafy Vegetable Cutting:- 2~10mm. Shell:- 201 Stainless Steel. Head:- Aluminum MAG. Blade:- 4CR13 Stainless Steel. Shipping:- All India Free. Warranty:- 1 Year. Service:- Online. Usage / Application:- vegetable and fruit cutting, slicing, dicing, and shredding etc.