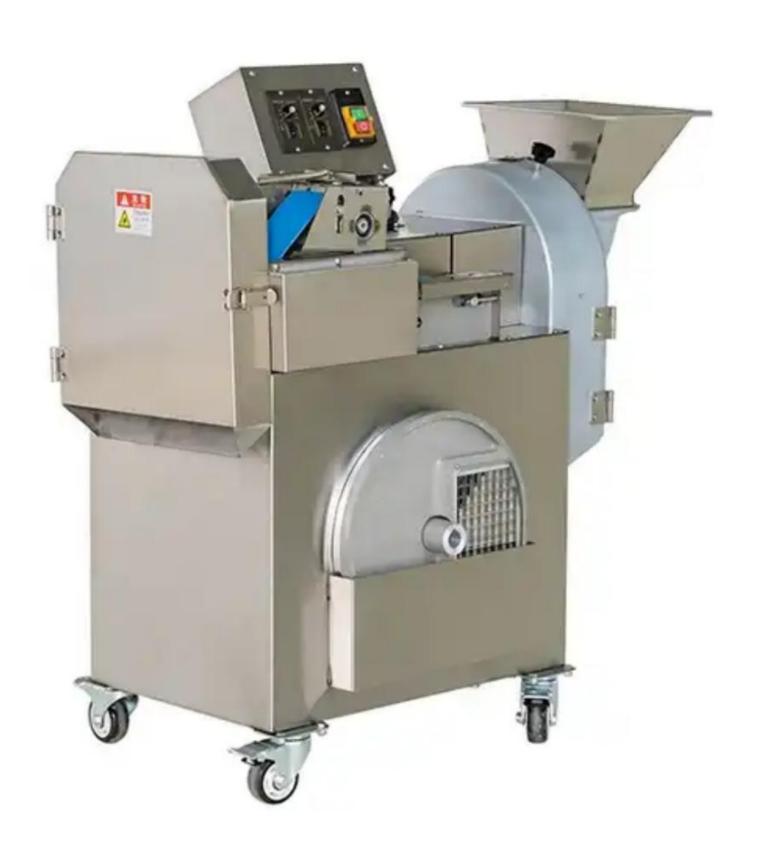

# COMMERCIAL MULTIFUNCTIONAL VEGETABLE CUTTER

A machine liberates your hands

SIMPLE OPERATION AND SAFE USE

# THREE FEED PORTS ONE IS WORTH MANY

Commercial multifunctional vegetable cutter

#### Inlet

Enlarge and widen the feed inlet, easy to deal with all kinds of vegetables, simple operation.

The machine adopts two motors to control the speed of belt conveyor and cutters. Through adjusting the speed of belt conveyor and cutter can get the suitable final cutting vegetables.

#### **Easy to move**

Double casters and mobile handles are convenient to move and carry, and the double fixed supports are more stable.

#### **Stainless steel body**

The thickened stainless steel body design is safe to use and easier to clean.