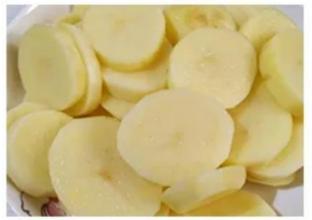

#### Slice effect display

Shred effect display

Dice effect display

## **QUICK SLICE**

CUT THE MELON AND FRUIT INTO PIECES TO SAVE WORRY AND EFFORT