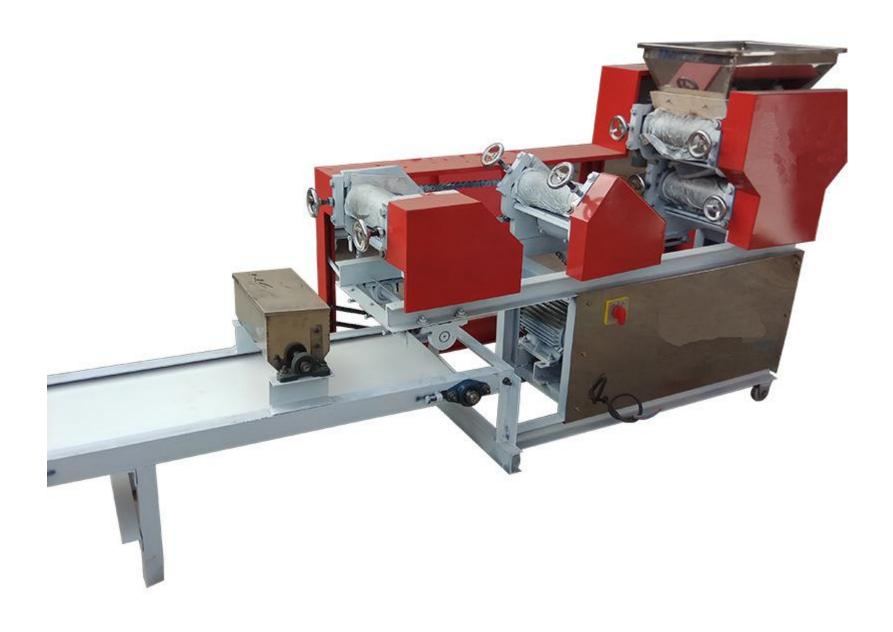

#### **Noodles Making Machine**

#### Mechanized production, high output and efficiency

Pour in the flour floss

Machine pressed dough

Cutter cut into noodles

Stainless steel roller 5/6/7 groups can be selected according to needs closer to the taste of handmade

#### **Technical details**

Model:- Yukti-233. Roller Size:- Φ96x250. Power:- 3KW. Capacity:- 150-170kg/H. Dimension:-1600\*570\*1225mm. Weight:- 380kg. Voltage:- 220v. Noodles Shape:- Round, Flat. Noodles Minimum Thickness:- 1mm. Warranty:- One Year. Service:- Online.