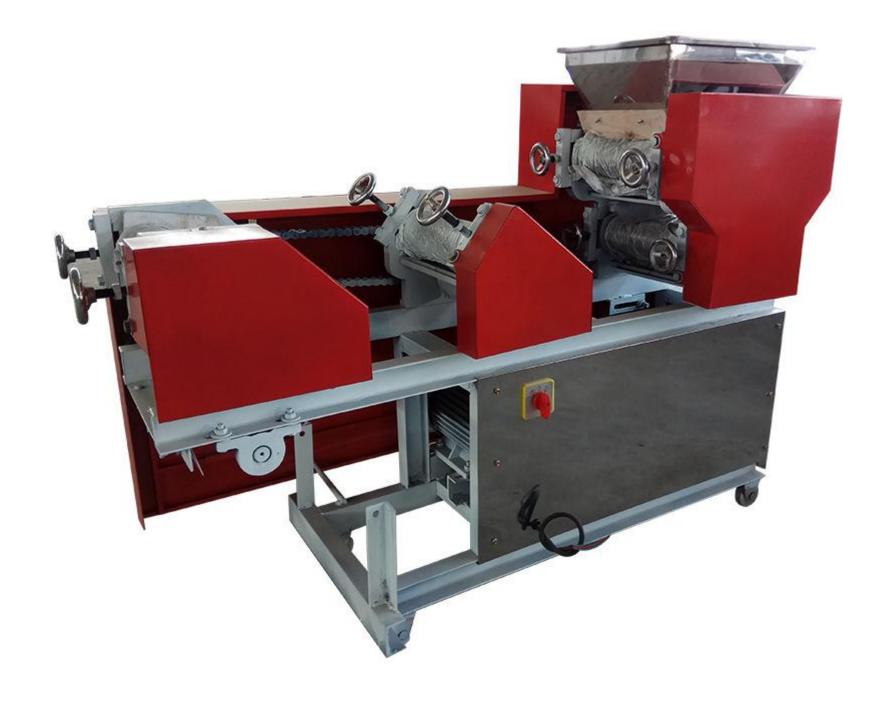

#### **Noodles Making Machine**

#### Mechanized production, high output and efficiency

Pour in the flour floss

Machine pressed dough

Cutter cut into noodles

Stainless steel roller 5/6/7 groups can be selected according to needs closer to the taste of handmade

#### **Technical details**

Model:- Yukti-233. Roller Size:- Φ96x250. Power:- 3KW. Capacity:- 150-170kg/H. Dimension:-1600\*570\*1225mm. Weight:- 380kg. Voltage:- 220v. Noodles Shape:- Round, Flat. Noodles Minimum Thickness:- 1mm. Warranty:- One Year. Service:- Online.