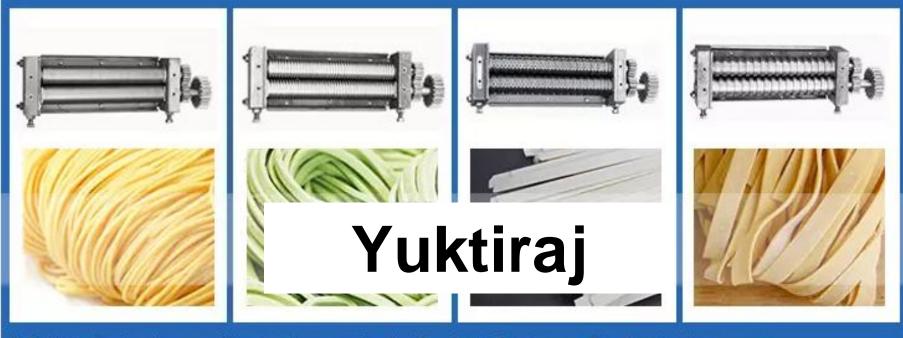

#### Mechanized production, high output and efficiency

Pour in the flour floss

Machine pressed dough

Cutter cut into noodles

Stainless steel roller 5/6/7 groups can be selected according to needs closer to the taste of handmade

#### **Technical details**

Model:- Yukti-233. Roller Size:- Φ96x250. Power:- 3KW. Capacity:- 150-170kg/H. Dimension:-1600\*570\*1225mm. Weight:- 380kg. Voltage:- 220v. Noodles Shape:- Round, Flat. Noodles Minimum Thickness:- 1mm. Warranty:- One Year. Service:- Online.