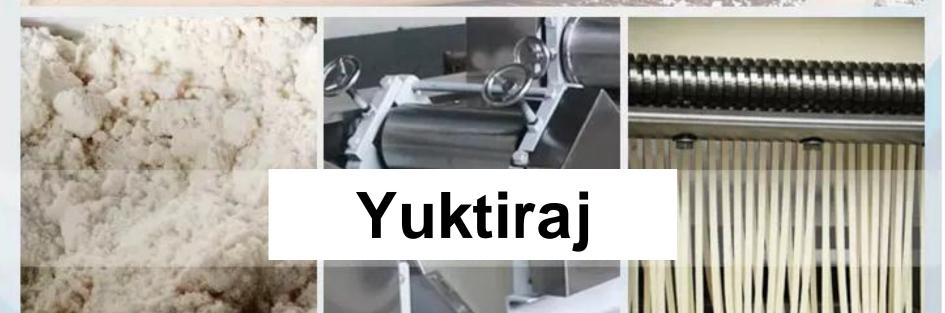

## **Food Grade Rollers**

Simulation of hand-pressed dough, Enhances noodle toughness

### Yuktiraj

This machine can produce <u>dry noodles</u> of various sizes There are also <u>fresh noodle</u> production lines <u>spaghetti noodle</u> production lines <u>instant noodle</u> production lines and <u>butterfly noodle</u> production lines Please consult customer service

#### Mechanized production, high output and efficiency

Pour in the flour floss

Machine pressed dough

Cutter cut into noodles

Stainless steel roller 5/6/7 groups can be selected according to needs closer to the taste of handmade