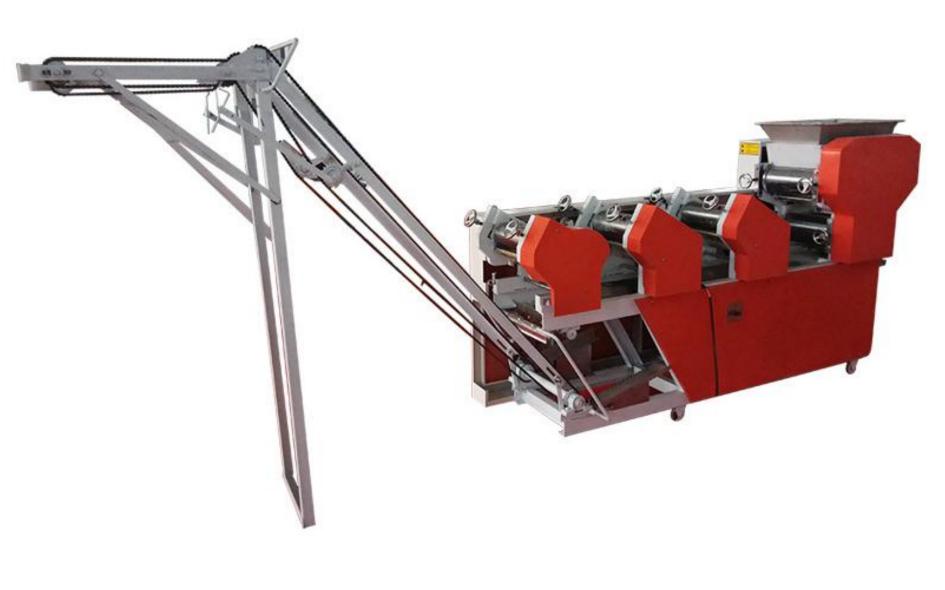

#### **Noodles Making Machine**

### Yuktiraj

This machine can produce <u>dry noodles</u> of various sizes There are also <u>fresh noodle</u> production lines <u>spaghetti noodle</u> production lines <u>instant noodle</u> production lines and <u>butterfly noodle</u> production lines Please consult customer service

#### Mechanized production, high output and efficiency

Pour in the flour floss

Machine pressed dough

Cutter cut into noodles

Stainless steel roller 5/6/7 groups can be selected according to needs closer to the taste of handmade

#### **Technical details**

Model:- Yukti-233. Roller Size:- Φ96x250. Power:- 3KW. Capacity:- 150-170kg/H. Dimension:-1600\*570\*1225mm. Weight:- 380kg. Voltage:- 220v. Noodles Shape:- Round, Flat. Noodles Minimum Thickness:- 1mm. Warranty:- One Year. Service:- Online.