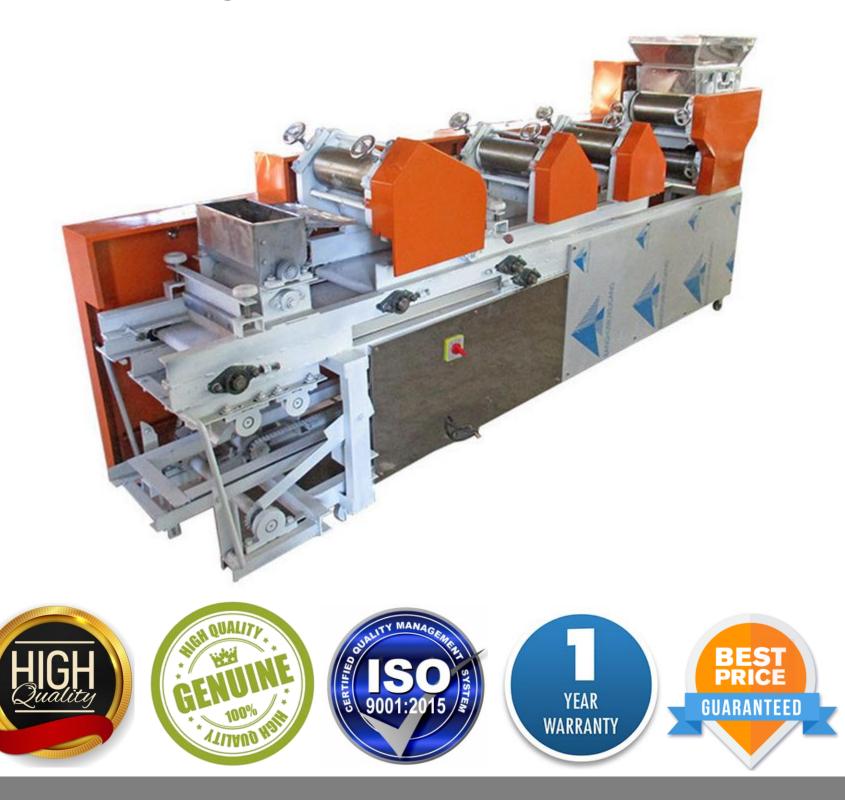

#### **Noodles Making Machine**

#### Mechanized production, high output and efficiency

Pour in the flour floss

Machine pressed dough

Cutter cut into noodles

Stainless steel roller 5/6/7 groups can be selected according to needs closer to the taste of handmade

#### **Technical details**

Model:- Yukti-233. Roller Size:- Φ96x250. Power:- 3KW. Capacity:- 150-170kg/H. Dimension:-1600\*570\*1225mm. Weight:- 380kg. Voltage:- 220v. Noodles Shape:- Round, Flat. Noodles Minimum Thickness:- 1mm. Warranty:- One Year. Service:- Online.