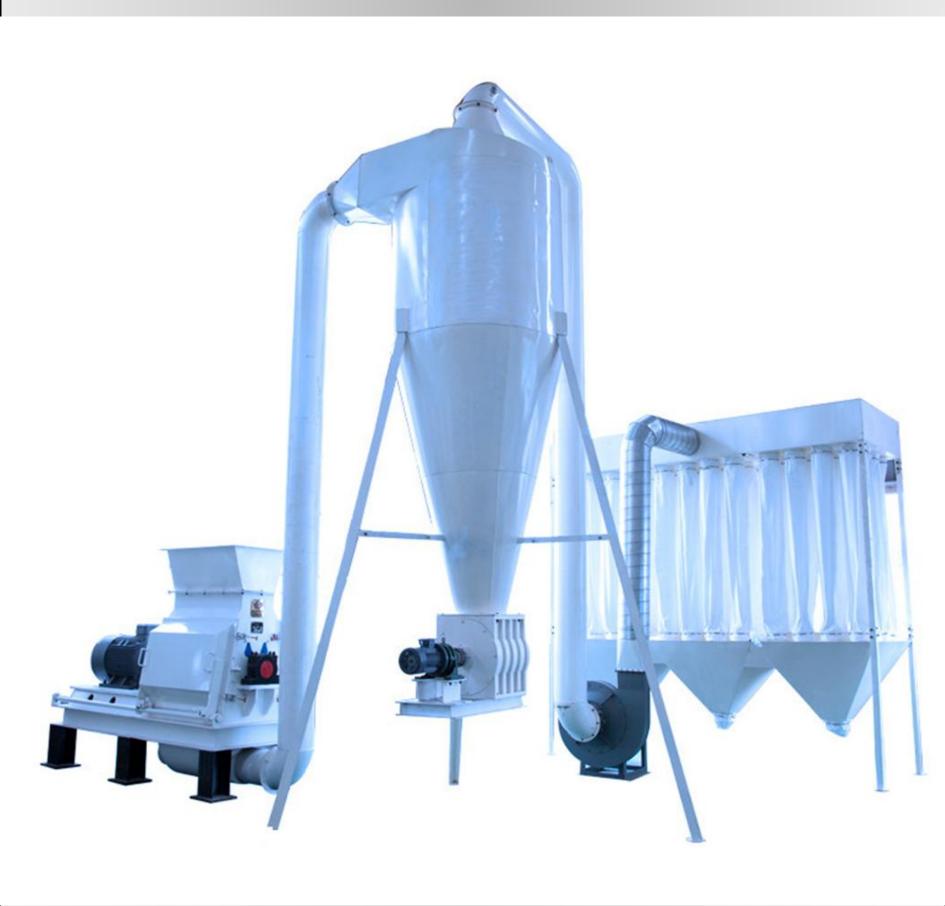

### **Technical Details**

Model:- Yukti 155. Motor Power:- 30 Kw. Sieving Machine:- 3 Kw. Output Capacity:- 50-350kg/h. Max Feeding Size:- 5 Mm. Blade:- 6 Pcs. Rotating Speed(Rpm):- 380r/Min. Final Size:- 60-300 Mesh. Dimension:- 5\*2.5\*4 M. Rotating Speed:- 380 Rpm. Feeding Screw:- 1.5kw. Machine Fan:- 4kw. Mesh Control Grading Wheel:- 1.1kw. Certification:- CE ,ISO. Voltage:- 380V. Warranty:- 1 Year. Warranty Provider:- Yuktiraj Pvt Ltd. Service:- Online. Shipping:- all India free. Installation:- on site free.