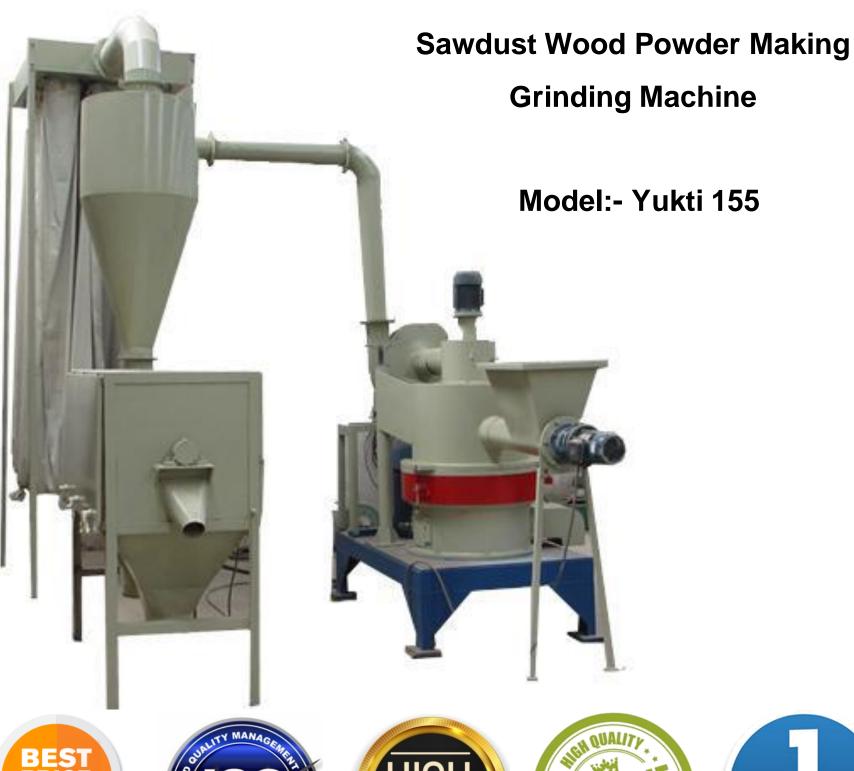

### **Technical Details**

Model:- Yukti 155. Motor Power:- 30 Kw. Sieving Machine:- 3 Kw. Output Capacity:- 50-350kg/h. Max Feeding Size:- 5 Mm. Blade:- 6 Pcs. Rotating Speed(Rpm):- 380r/Min. Final Size:- 60-300 Mesh. Dimension:- 5\*2.5\*4 M. Rotating Speed:- 380 Rpm. Feeding Screw:- 1.5kw. Machine Fan:- 4kw. Mesh Control Grading Wheel:- 1.1kw. Certification:- CE ,ISO. Voltage:- 380V. Warranty:- 1 Year. Warranty Provider:- Yuktiraj Pvt Ltd. Service:- Online. Shipping:- all India free. Installation:- on site free.