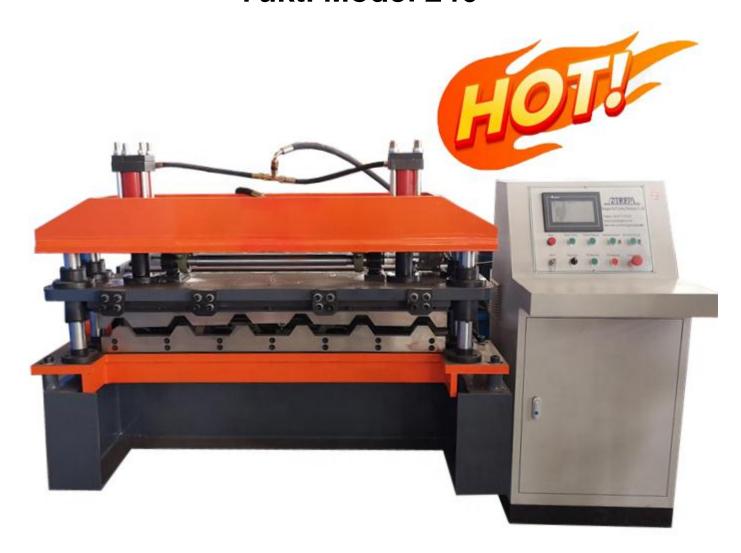

## Yukti Model 246

#### **Technical details**

Model:- Yukti- 246. Suitable Material:- PPGI/GI. Width Of The Plate:- 1450MM. Roller:- 45# Steel. Machine Size:- 5.8 M(I)\*1 .5m(w )\*1 .6m(h). Motor Power:- 4kw. Pump Station Power:- 3kw. Thickness Of Raw Material:- 0.3-0.8mm. Productivity:- 12- 15m/Min. Diameter Of Shaft:- ¢ 70mm. Weight:- Almost 3 Ton. Voltage:- 380V 50hz 3phases. Mid-plate Thickness:- 16mm. Structure Of Machine:- 350mm "H" Steel Welding. Forming Stations:- 15. Chain:- 1 Inch. Automatic Control System:- Delta PLC Made In Japan. Reducer:- 4# Planetary Ration1:59.

#### Machine frame

Roof sheet make machine adopts welded steel frame structure, it make sure roof sheet machine can operation more stable

AC frequency conversion motor reducer drive, chain transmission, roller surfaces polishing,

#### Forming roller

Roof sheet make machine forming roll quality will decide roof sheet shapes, we can according to your local roof shape customized different type rollers

Roller chrome coated thickness: 0.05 mm Roller material: Forging Steel 45# heat treatment.

#### Control part

Roof sheet make machine control parts have different types, standard type are button control, through press buttons to realize different function.

PLC touch screen type can setting data on the screen, its price is little higher, but is more intelligent and automatic.