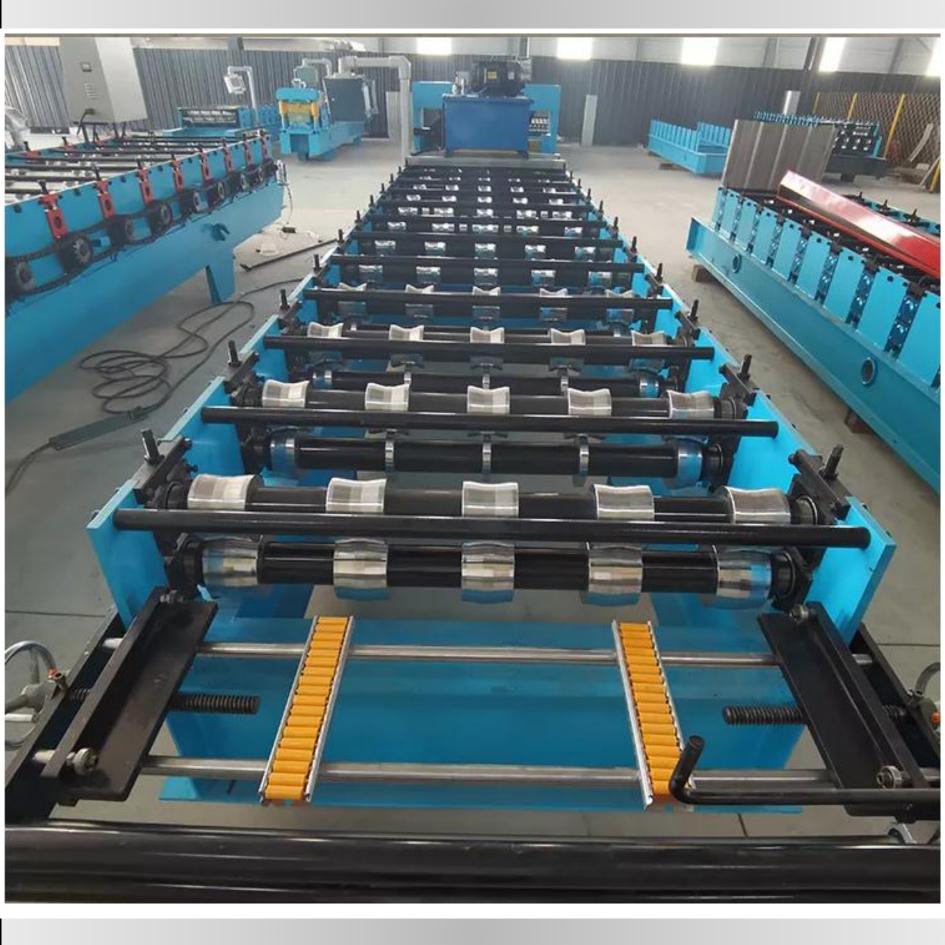

#### **Technical details**

Model:- Yukti- 246. Suitable Material:- PPGI/GI. Width Of The Plate:- 1450MM. Roller:- 45# Steel. Machine Size:- 5.8 M(I)\*1 .5m(w )\*1 .6m(h). Motor Power:- 4kw. Pump Station Power:- 3kw. Thickness Of Raw Material:- 0.3-0.8mm. Productivity:- 12- 15m/Min. Diameter Of Shaft:- ¢ 70mm. Weight:- Almost 3 Ton. Voltage:- 380V 50hz 3phases. Mid-plate Thickness:- 16mm. Structure Of Machine:- 350mm "H" Steel Welding. Forming Stations:- 15. Chain:- 1 Inch. Automatic Control System:- Delta PLC Made In Japan. Reducer:- 4# Planetary Ration1:59.

#### Forming roller

Roof sheet make machine forming roll quality will decide roof sheet shapes, we can according to your local roof shape customized different type rollers

Roller chrome coated thickness: 0.05 mm Roller material: Forging Steel 45# heat treatment.

#### Control part

Roof sheet make machine control parts have different types, standard type are button control, through press buttons to realize different function.

PLC touch screen type can setting data on the screen, its price is little higher, but is more intelligent and automatic.