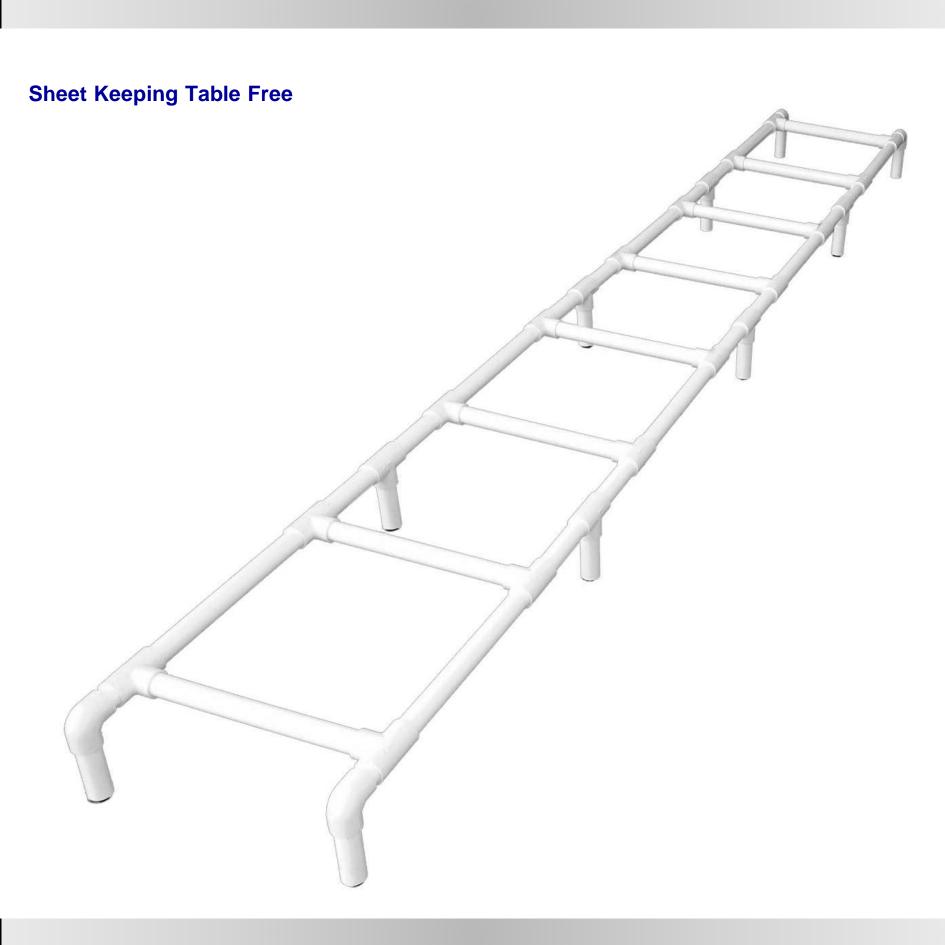

welded steel frame structure, it make sure roof sheet machine can operation more stable

AC frequency conversion motor reducer drive, chain transmission, roller surfaces polishing,

hard plating, heat treatment and chrome coating.



#### Forming roller

Roof sheet make machine forming roll quality will decide roof sheet shapes, we can according to your local roof shape customized different type rollers

Roller chrome coated thickness: 0.05 mm Roller material: Forging Steel 45# heat treatment.

#### Control part

Roof sheet make machine control parts have different types, standard type are button control, through press buttons to realize different function.

PLC touch screen type can setting data on the screen, its price is little higher, but is more intelligent and automatic.













### **Manual Roll Drive Free**

















# YUKTIRAJ EVT LTD

## **ISO Certified Indian Company**

#### Why us

Yuktiraj Pvt Ltd Is Will Continue With Technical Force, High Quality Product Performance, Reasonable Price, Thoughtful & Efficient Service. Our Company Stresses On The Experience Accumulation And Technology Research. 365 Days Full Support. Honest And Trustable Company. Responsive Staff. We Keep Trust On Quality And Customer Satisfactions. We are India's leading manufacture and import export company.







\*\*\* Company Address \*\*\*

Yuktiraj Pvt. Ltd,



WhatsApp 9588688034

Raje Shambhaji Nagar Kinhi Road Bypass Karanja Lad

District: Washim State: Maharashtra Pin: 444105

Thank you always with you

www.topsell.in

Terms And Conditions :- https://www.topsell.in/tc