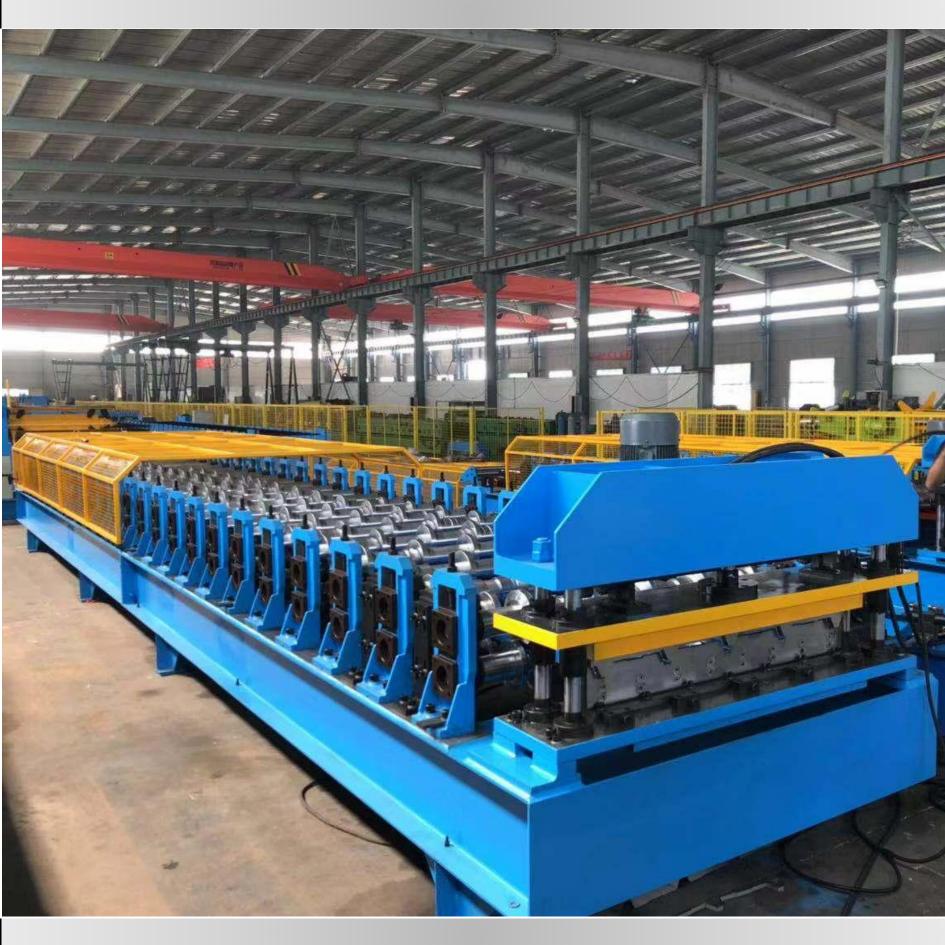

#### Machine frame

Roof sheet make machine adopts welded steel frame structure, it make sure roof sheet machine can operation more stable

AC frequency conversion motor reducer drive, chain transmission, roller surfaces polishing,

#### Forming roller

Roof sheet make machine forming roll quality will decide roof sheet shapes, we can according to your local roof shape customized different type rollers

Roller chrome coated thickness: 0.05 mm Roller material: Forging Steel 45# heat treatment.