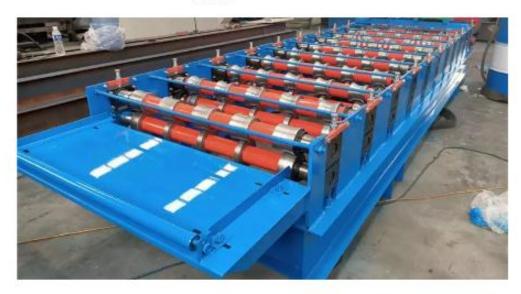

#### **Technical details**

Model:- Yukti- 246. Suitable Material:- PPGI/GI. Width Of The Plate:- 1450MM. Roller:- 45# Steel. Machine Size:- 5.8 M(I)\*1 .5m(w )\*1 .6m(h). Motor Power:- 4kw. Pump Station Power:- 3kw. Thickness Of Raw Material:- 0.3-0.8mm. Productivity:- 12- 15m/Min. Diameter Of Shaft:- ¢ 70mm. Weight:- Almost 3 Ton. Voltage:- 380V 50hz 3phases. Mid-plate Thickness:- 16mm. Structure Of Machine:- 350mm "H" Steel Welding. Forming Stations:- 15. Chain:- 1 Inch. Automatic Control System:- Delta PLC Made In Japan. Reducer:- 4# Planetary Ration1:59.

#### Machine frame

Roof sheet make machine adopts welded steel frame structure, it make sure roof sheet machine can operation more stable

AC frequency conversion motor reducer drive, chain transmission, roller surfaces polishing,