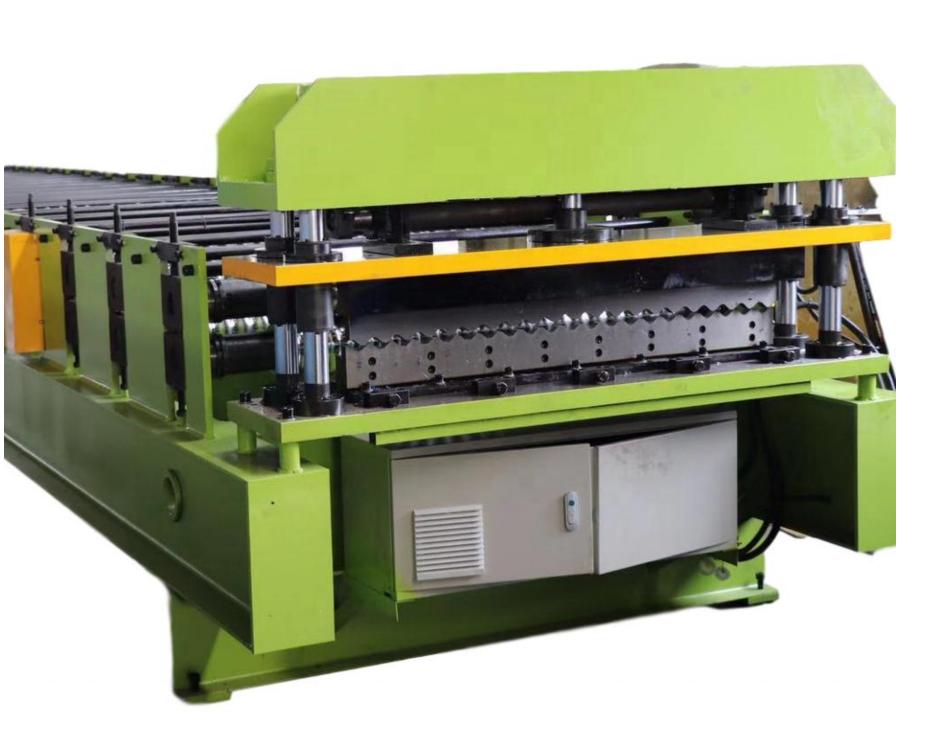

#### Machine frame

Roof sheet make machine adopts welded steel frame structure, it make sure roof sheet machine can operation more stable

AC frequency conversion motor reducer drive, chain transmission, roller surfaces polishing,

#### Forming roller

Roof sheet make machine forming roll quality will decide roof sheet shapes, we can according to your local roof shape customized different type rollers

Roller chrome coated thickness: 0.05 mm Roller material: Forging Steel 45# heat treatment.

#### Control part

Roof sheet make machine control parts have different types, standard type are button control, through press buttons to realize different function.

PLC touch screen type can setting data on the screen, its price is little higher, but is more intelligent and automatic.