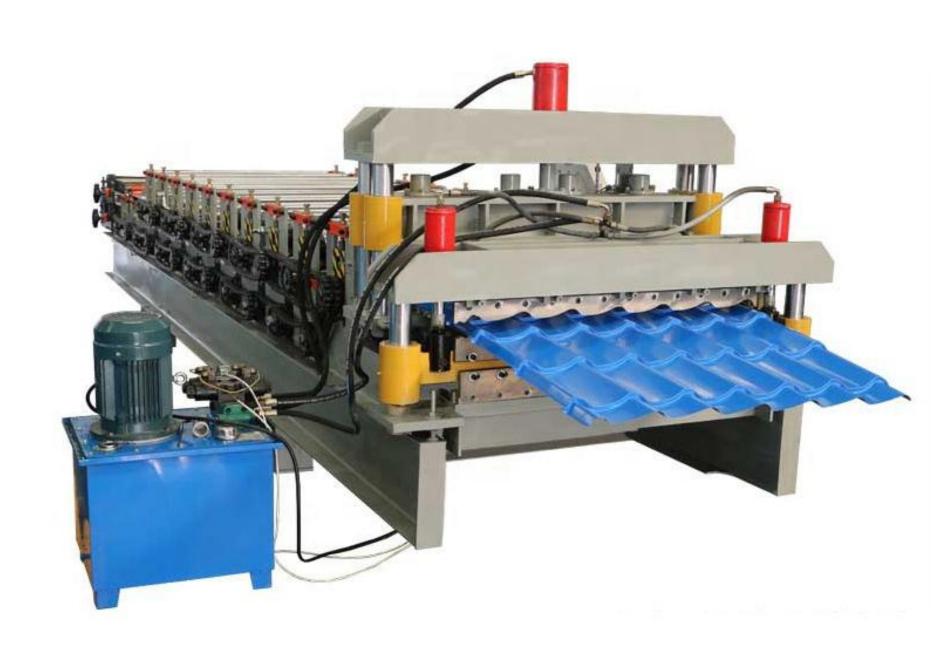

#### Machine frame

Roof sheet make machine adopts welded steel frame structure, it make sure roof sheet machine can operation more stable

AC frequency conversion motor reducer drive, chain transmission, roller surfaces polishing,

#### Forming roller

Roof sheet make machine forming roll quality will decide roof sheet shapes, we can according to your local roof shape customized different type rollers

Roller chrome coated thickness: 0.05 mm Roller material: Forging Steel 45# heat treatment.

#### Control part

Roof sheet make machine control parts have different types, standard type are button control, through press buttons to realize different function.

PLC touch screen type can setting data on the screen, its price is little higher, but is more intelligent and automatic.