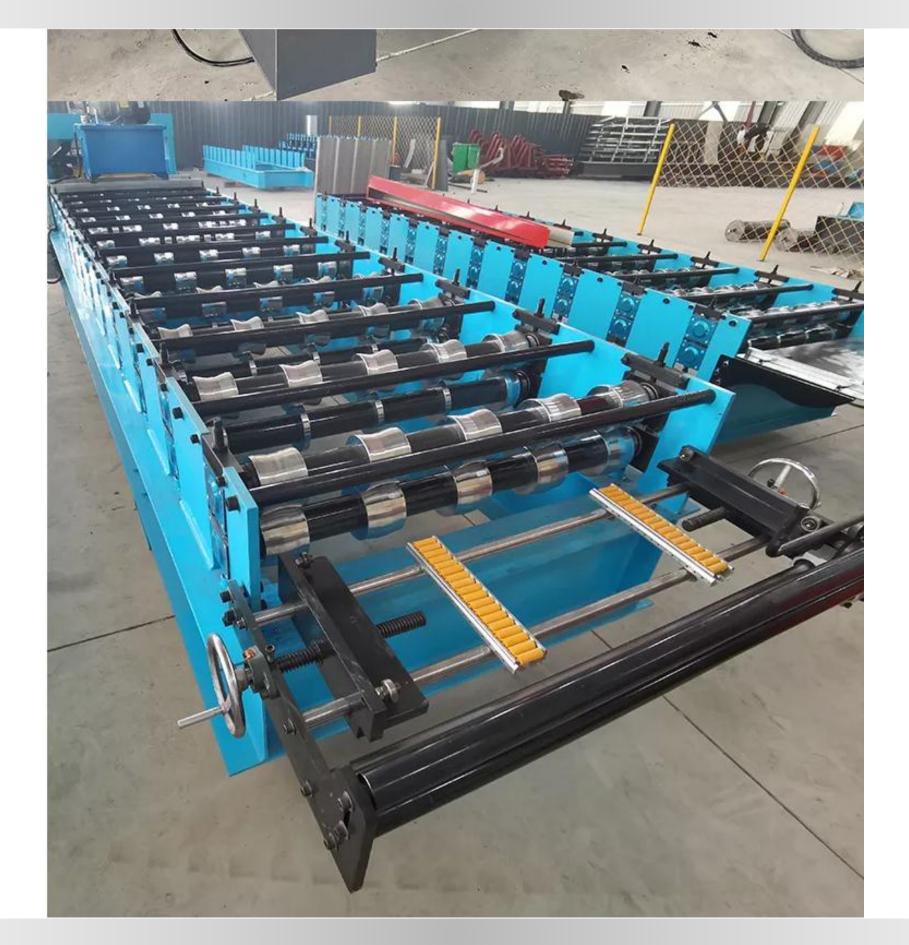

#### **Technical details**

Model:- Yukti- 246. Suitable Material:- PPGI/GI. Width Of The Plate:- 1450MM. Roller:- 45# Steel. Machine Size:- 5.8 M(I)\*1 .5m(w )\*1 .6m(h). Motor Power:- 4kw. Pump Station Power:- 3kw. Thickness Of Raw Material:- 0.3-0.8mm. Productivity:- 12- 15m/Min. Diameter Of Shaft:- ¢ 70mm. Weight:- Almost 3 Ton. Voltage:- 380V 50hz 3phases. Mid-plate Thickness:- 16mm. Structure Of Machine:- 350mm "H" Steel Welding. Forming Stations:- 15. Chain:- 1 Inch. Automatic Control System:- Delta PLC Made In Japan. Reducer:- 4# Planetary Ration1:59.

#### Machine frame

Roof sheet make machine adopts welded steel frame structure, it make sure roof sheet machine can operation more stable

AC frequency conversion motor reducer drive, chain transmission, roller surfaces polishing,

#### Forming roller

Roof sheet make machine forming roll quality will decide roof sheet shapes, we can according to your local roof shape customized different type rollers

Roller chrome coated thickness: 0.05 mm Roller material: Forging Steel 45# heat treatment.