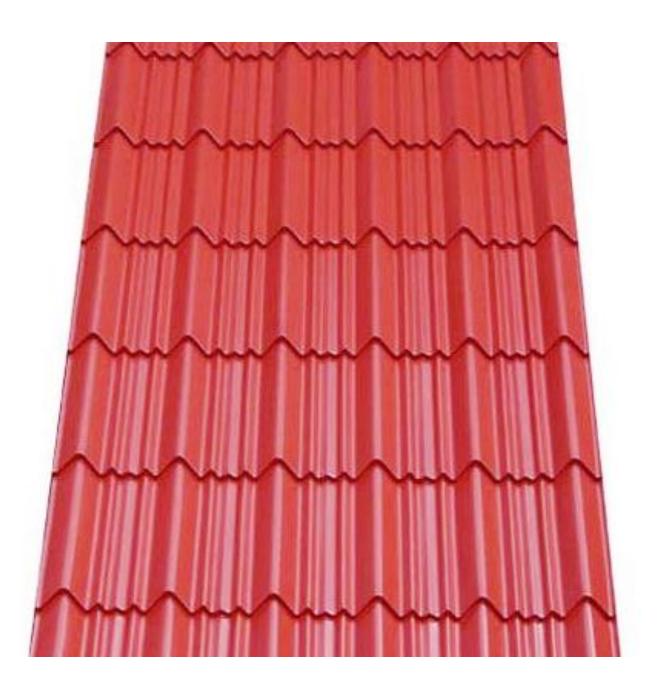

## **Step Tiles Roofing Sheets Manufacturing Machine**

## Yukti Model 246

























#### **Technical details**

Model:- Yukti- 246. Suitable Material:- PPGI/GI. Width Of The Plate:- 1450MM. Roller:- 45# Steel. Machine Size:- 5.8 M(I)\*1 .5m(w )\*1 .6m(h). Motor Power:- 4kw. Pump Station Power:- 3kw. Thickness Of Raw Material:- 0.3-0.8mm. Productivity:- 12- 15m/Min. Diameter Of Shaft:- ¢ 70mm. Weight:- Almost 3 Ton. Voltage:- 380V 50hz 3phases. Mid-plate Thickness:- 16mm. Structure Of Machine:- 350mm "H" Steel Welding. Forming Stations:- 15. Chain:- 1 Inch. Automatic Control System:- Delta PLC Made In Japan. Reducer:- 4# Planetary Ration1:59.

Price: 35,00,000 Rs + 18% GST 6,30,000 Rs Total Payable 41,30,000 Rs.

#### Machine frame

Roof sheet make machine adopts welded steel frame structure, it make sure roof sheet machine can operation more stable

AC frequency con