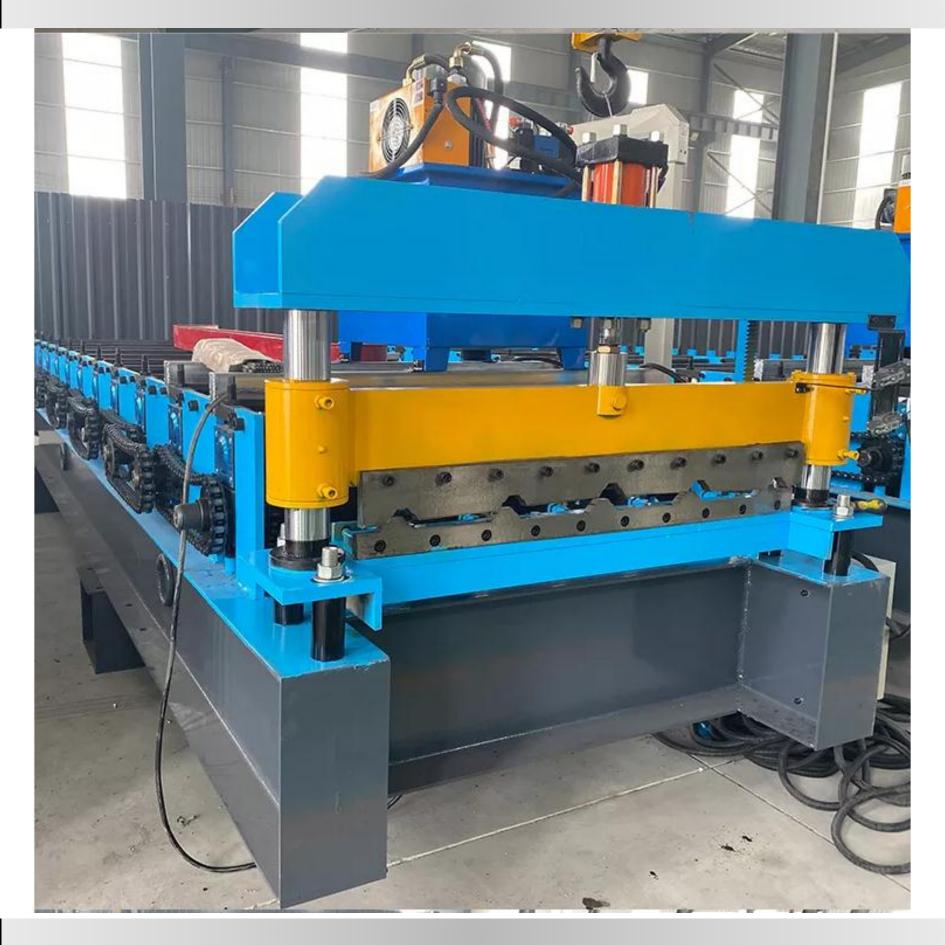

#### Machine frame

Roof sheet make machine adopts welded steel frame structure, it make sure roof sheet machine can operation more stable

AC frequency conversion motor reducer drive, chain transmission, roller surfaces polishing,

#### Forming roller

Roof sheet make machine forming roll quality will decide roof sheet shapes, we can according to your local roof shape customized different type rollers

Roller chrome coated thickness: 0.05 mm Roller material: Forging Steel 45# heat treatment.