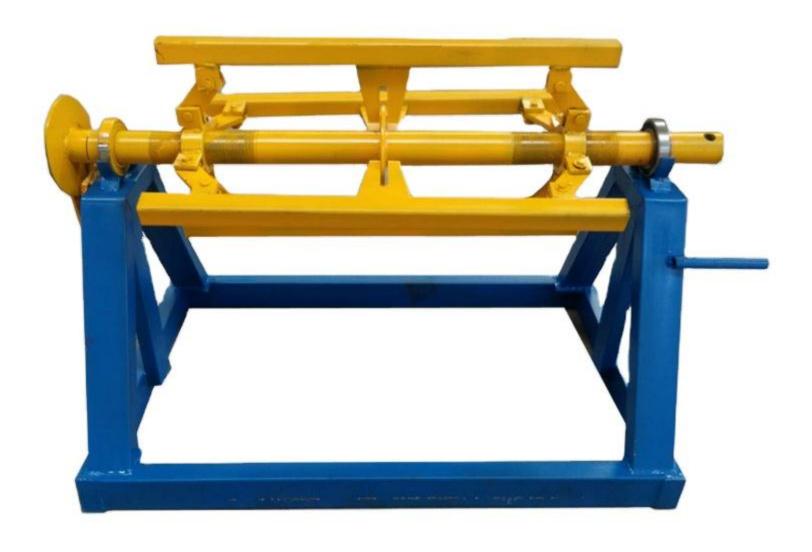

make sure roof sheet machine can operation more stable

AC frequency conversion motor reducer drive, chain transmission, roller surfaces polishing,

hard plating, heat treatment and chrome coating.



#### Forming roller

Roof sheet make machine forming roll quality will decide roof sheet shapes, we can according to your local roof shape customized different type rollers

Roller chrome coated thickness: 0.05 mm Roller material: Forging Steel 45# heat treatment.

#### Control part

Roof sheet make machine control parts have different types, standard type are button control, through press buttons to realize different function.

PLC touch screen type can setting data on the screen, its price is little higher, but is more intelligent and automatic.













### **Manual Roll Drive Free**

















# YUKTIRAJ EVT LTD

## **ISO Certified Indian Company**

#### Why us

Yuktiraj Pvt Ltd Is Will Continue With Technical Force, High Quality Product Performance, Reasonable Price, Thoughtful & Efficient Service. Our Company Stresses On The Experience Accumulation And Technology Research. 365 Days Full Support. Honest And Trustable Company. Responsive Staff. We Keep Trust On Quality And Customer Satisfactions. We are India's leading manufacture and import export company.







\*\*\* Company Address \*\*\*

Yuktiraj Pvt. Ltd,



WhatsApp 9588688034

Raje Shambhaji Nagar Kinhi Road Bypass Karanja Lad

District: Washim State: Maharashtra Pin: 444105

Thank you always with you

www.topsell.in

Terms And Conditions :- https://www.topsell.in/tc