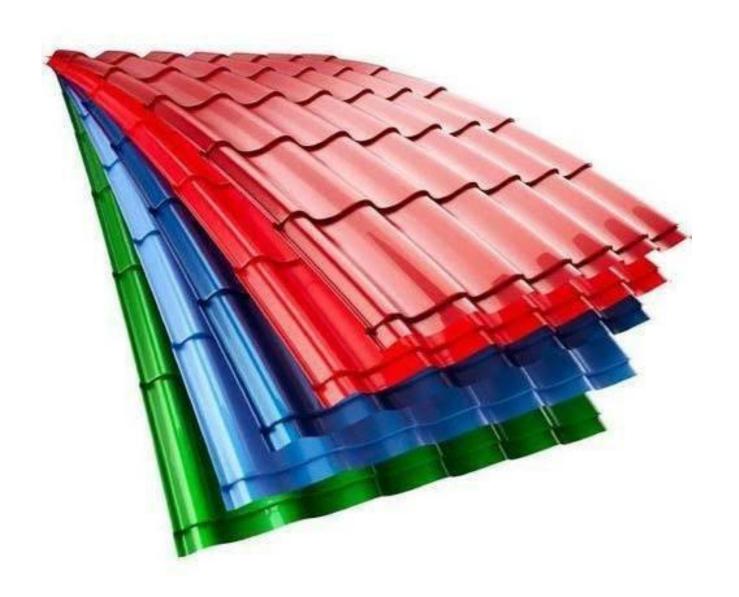

## **Step Tiles Roofing Sheets Manufacturing Machine**

#### Forming roller

Roof sheet make machine forming roll quality will decide roof sheet shapes, we can according to your local roof shape customized different type rollers

Roller chrome coated thickness: 0.05 mm Roller material: Forging Steel 45# heat treatment.