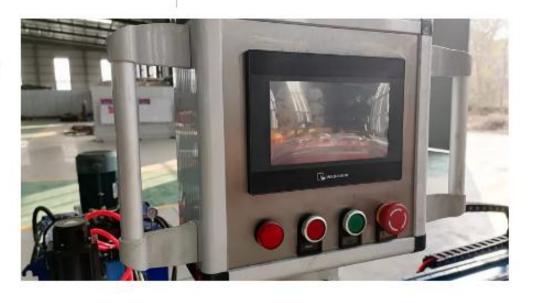

#### Control part

Roof sheet make machine control parts have different types, standard type are button control, through press buttons to realize different function.

PLC touch screen type can setting data on the screen, its price is little higher, but is more intelligent and automatic.