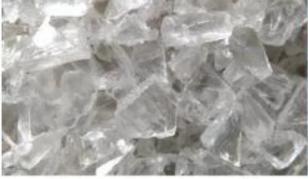

Bottle/pot/can/barrel and other sheets Can be crushed to 2mm-50mm

Gate material/ Defective plastic parts Can be crushed to 2mm-50mm

Thin rod/plastic rod Can be crushed to 2mm-50mm

PC transparent material Can be crushed to 2mm-50mm