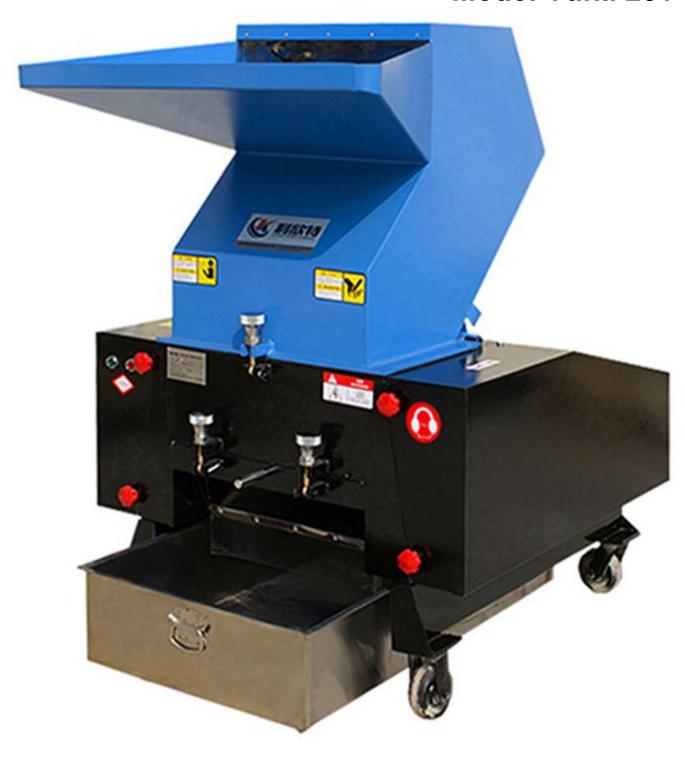

#### **Model Yukti 201**

**Heavy Duty Plastic Shredder Crushing Machine** 

#### **Technical details**

Machine:- Plastic Shredder Crushing Machine. Capacity:- 50-100kg Per Hour. Voltage:- 380v 50hz ( 220v Custom Available). Power:- 1500w. Rotary Knives:- 9. Fixed Knives:- 2. Rotational Diameter:- 148mm. Screen Aperture:- 6mm. Feed Port Size:- 110\*180mm. Outline Size:- 630\*520\*950mm. Machine Weight:- 120kg. Material:- Iron. Shipping:- All India Free. Warranty:- One Year. Service:- Online.