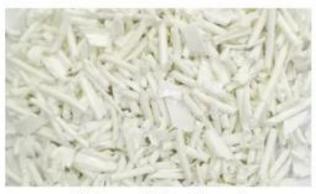

### EFFECT AFTER CRUSHING

Herbs/Chili and other spices Chinese herbal medicine Can be crushed 1mm-50mm

Drink Straw
Can be crushed to 1mm-30mm

Plastic Packaging/Packing bags Can be crushed to1mm-50mm

Non-woven fabric Can be crushed to 2mm-300mm