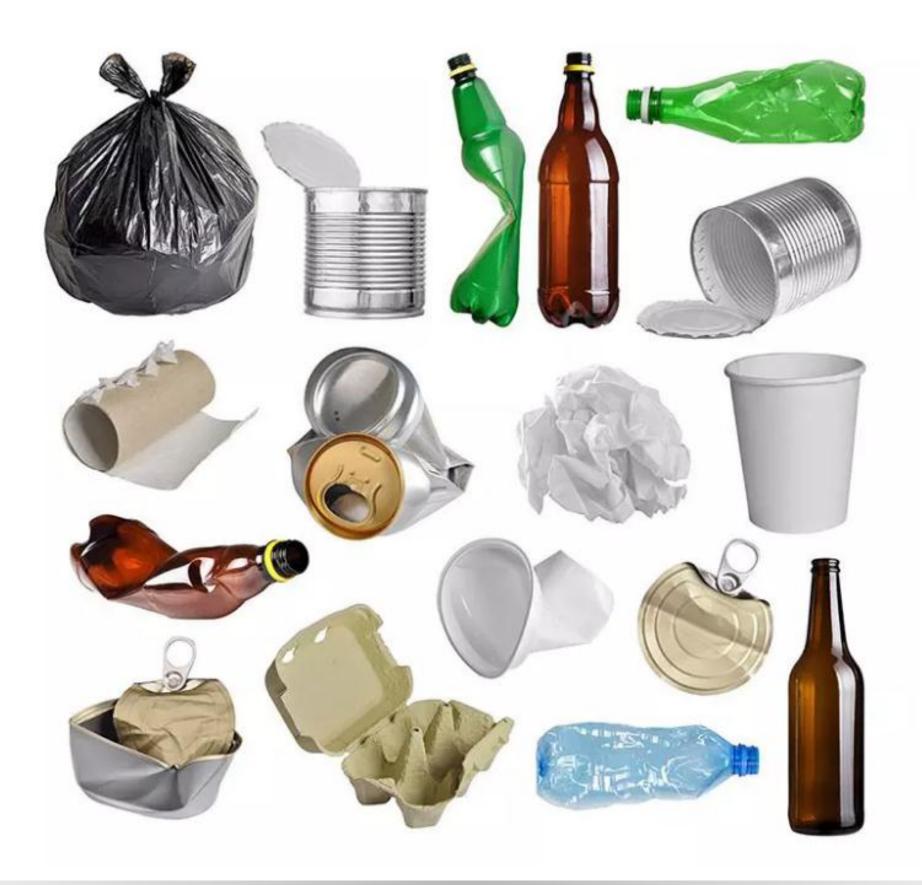

## **NOTHING I CAN'T CRUSH**

Dish washing liquid bottle/ scouring pad, etc.

degraded material

Defective injection molded parts

Leftover material

Cables and Cords

work-box

Soft rubber / elastic material

Non-woven fabric/ clothing/fabric

Spices such as Bay leaf, barley