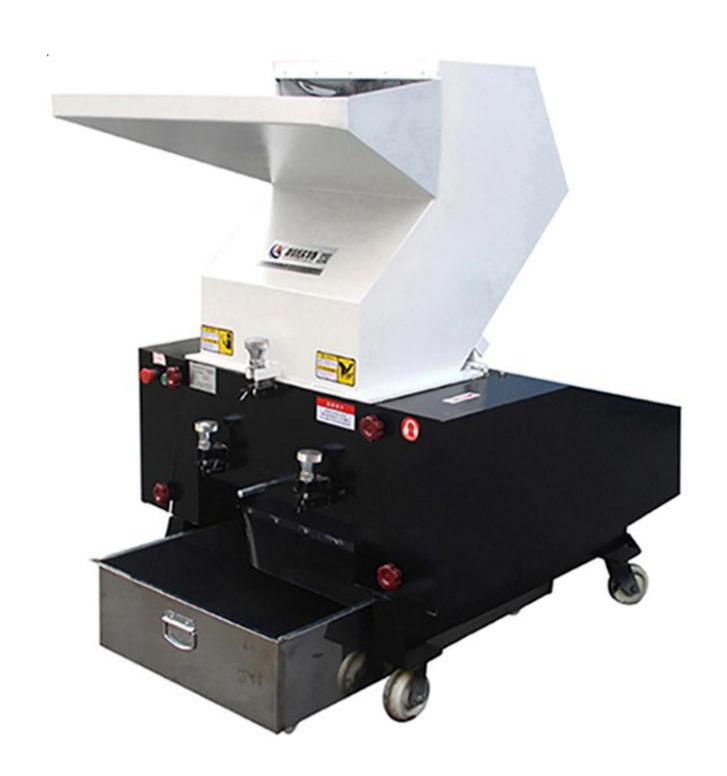

#### **Model Yukti 201**

**Heavy Duty Plastic Shredder Crushing Machine** 

#### **Technical details**

Machine:- Plastic Shredder Crushing Machine. Capacity:- 50-100kg Per Hour. Voltage:- 380v 50hz ( 220v Custom Available). Power:- 1500w. Rotary Knives:- 9. Fixed Knives:- 2. Rotational Diameter:- 148mm. Screen Aperture:- 6mm. Feed Port Size:- 110\*180mm. Outline Size:- 630\*520\*950mm. Machine Weight:- 120kg. Material:- Iron. Shipping:- All India Free. Warranty:- One Year. Service:- Online.