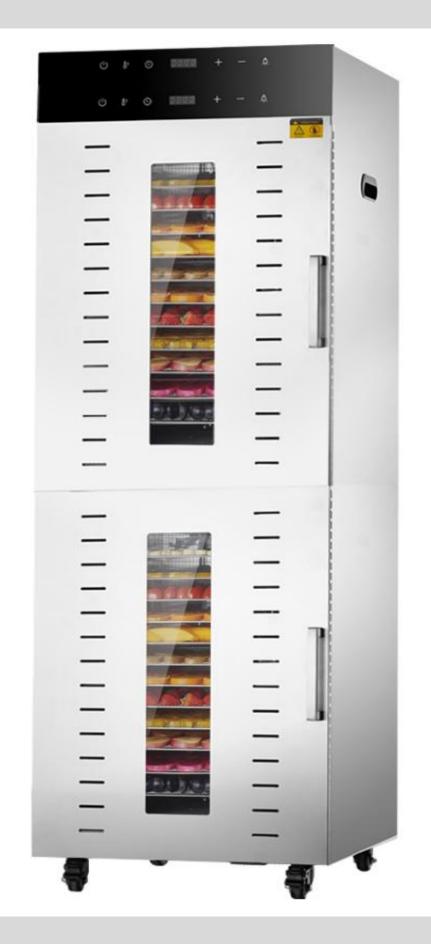

# Multipurpose Dryer Machine

Model Yukti 296 48 Tray

# Stainless Steel Body

Adopt the brushed stainless steel, firm and high temperature resistance

# Available For Commercial And Household Large Capacity

**Touch Screen** 

Stainless Steel

U-Shape Heating Tube

**Exhaust Vent** 

Visible Glass Window

S.S#304 Shelf

thermostability

### STAINLESS STEEL SHELL