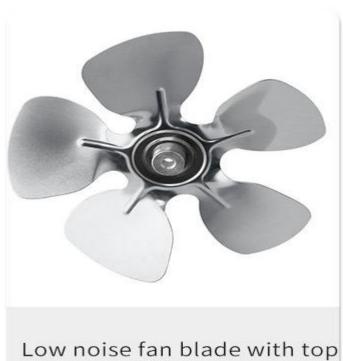

#### AIR VENTS

Drying productivity increased

MEDICAL SERVICE STREET

Simple switch between Celsius and Fahrenheit display. YuktiRaj