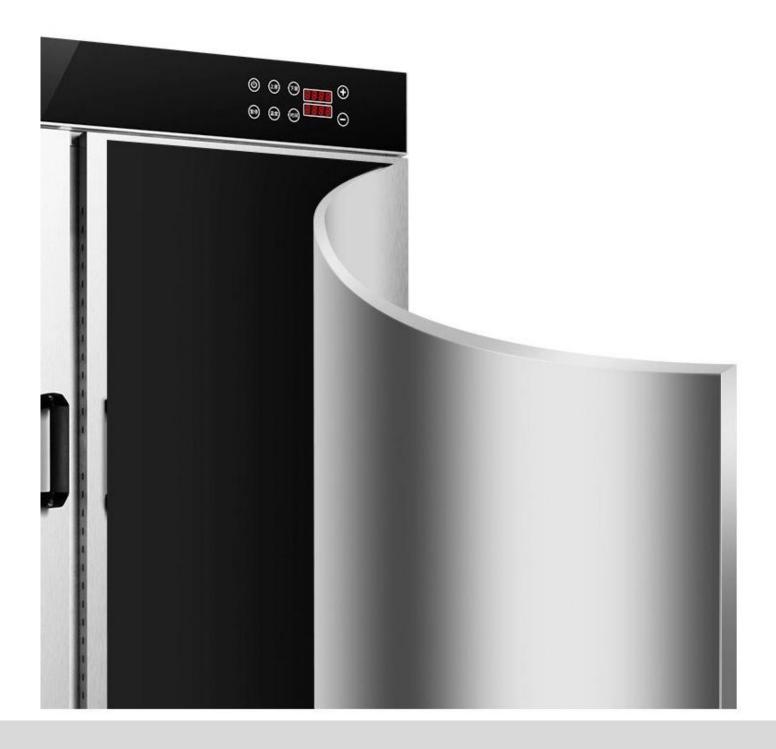

# Stainless Steel Body

Adopt the brushed stainless steel, firm and high temperature resistance

# Available For Commercial And Household Large Capacity

**Touch Screen** 

Stainless Steel

U-Shape Heating Tube

**Exhaust Vent** 

Visible Glass Window

S.S#304 Shelf

thermostability

### STAINLESS STEEL SHELL