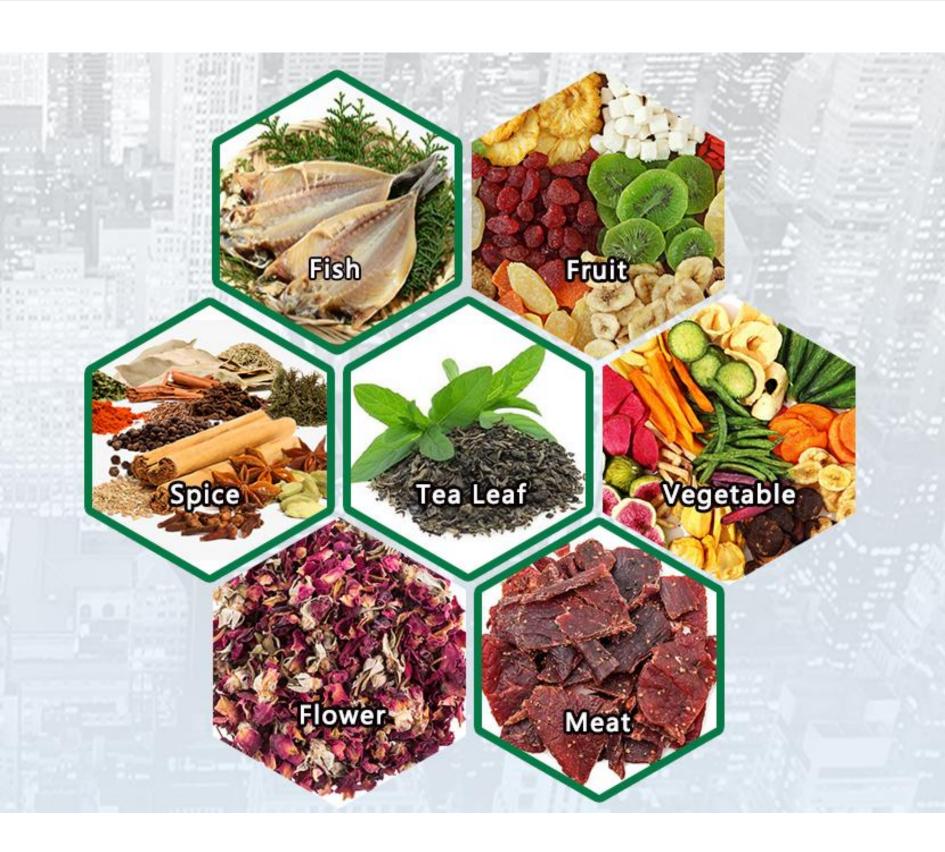

# Food-class stainless steel

The grill is made of food grade stainless steel, tomaximize food safety.

Ideal For Agarbatti Pasta Noodles Papad Meat Fish Vegetable Fruit Herbal Dryer Purpose