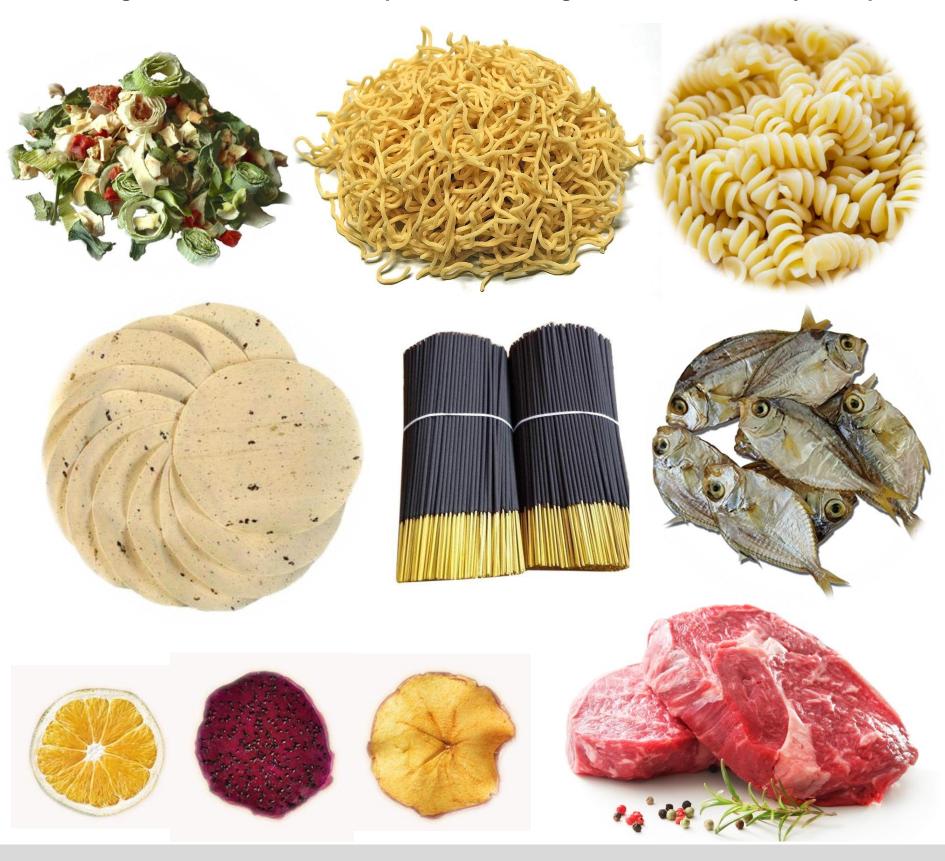

# Food-class stainless steel

The grill is made of food grade stainless steel, tomaximize food safety.

Ideal For Agarbatti Pasta Noodles Papad Meat Fish Vegetable Fruit Herbal Dryer Purpose