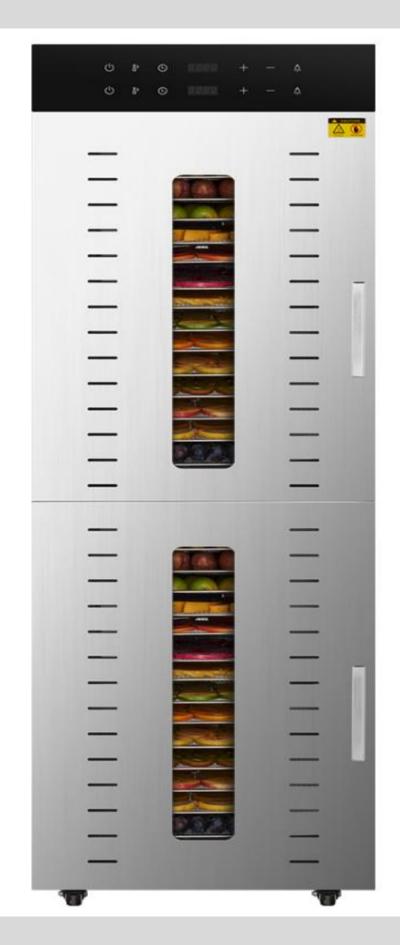

# Multipurpose Dryer Machine

Model Yukti 296 48 Tray

# Stainless Steel Body

Adopt the brushed stainless steel, firm and high temperature resistance

# Available For Commercial And Household Large Capacity

**Touch Screen** 

Stainless Steel

U-Shape Heating Tube

**Exhaust Vent** 

Visible Glass Window

S.S#304 Shelf

thermostability

### STAINLESS STEEL SHELL