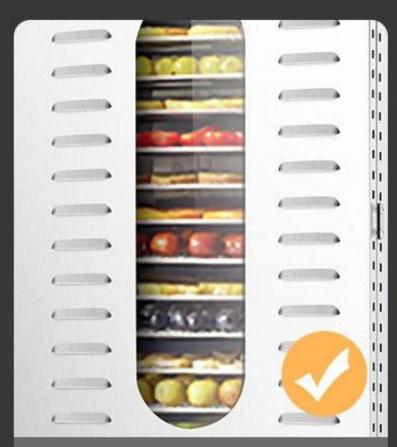

#### **OBSE RVATION WINDOWS**

Users do not have to open the window frequently during the drying process.

PERSONAL PROPERTY AND ADDRESS.

#### AIR VENTS

Drying productivity increased

MEDICAL SERVICE STREET

Simple switch between Celsius and Fahrenheit display. YuktiRaj