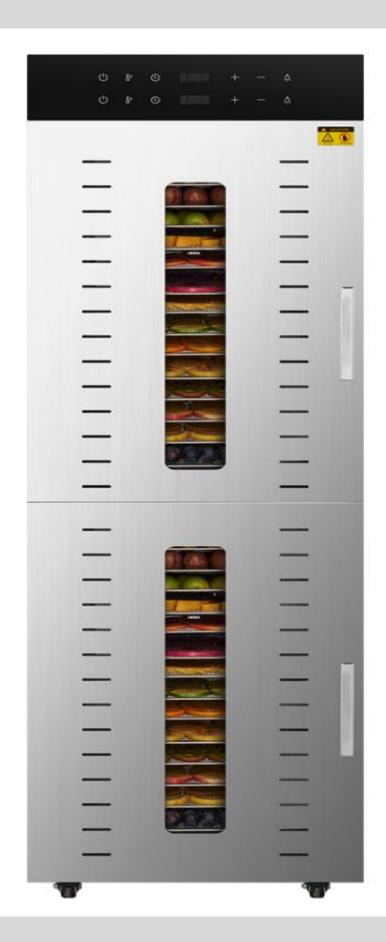

# Multipurpose Dryer Machine

Model Yukti 296 48 Tray

# Stainless Steel Body

Adopt the brushed stainless steel, firm and high temperature resistance

# Available For Commercial And Household Large Capacity

**Touch Screen** 

Stainless Steel

U-Shape Heating Tube

**Exhaust Vent** 

Visible Glass Window

S.S#304 Shelf

thermostability

### STAINLESS STEEL SHELL