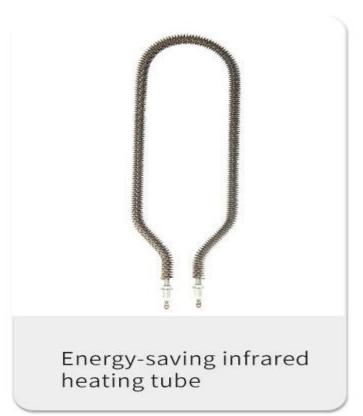

# Available For Commercial And Household Large Capacity

**Touch Screen** 

Stainless Steel

U-Shape Heating Tube

**Exhaust Vent** 

Visible Glass Window

S.S#304 Shelf

thermostability