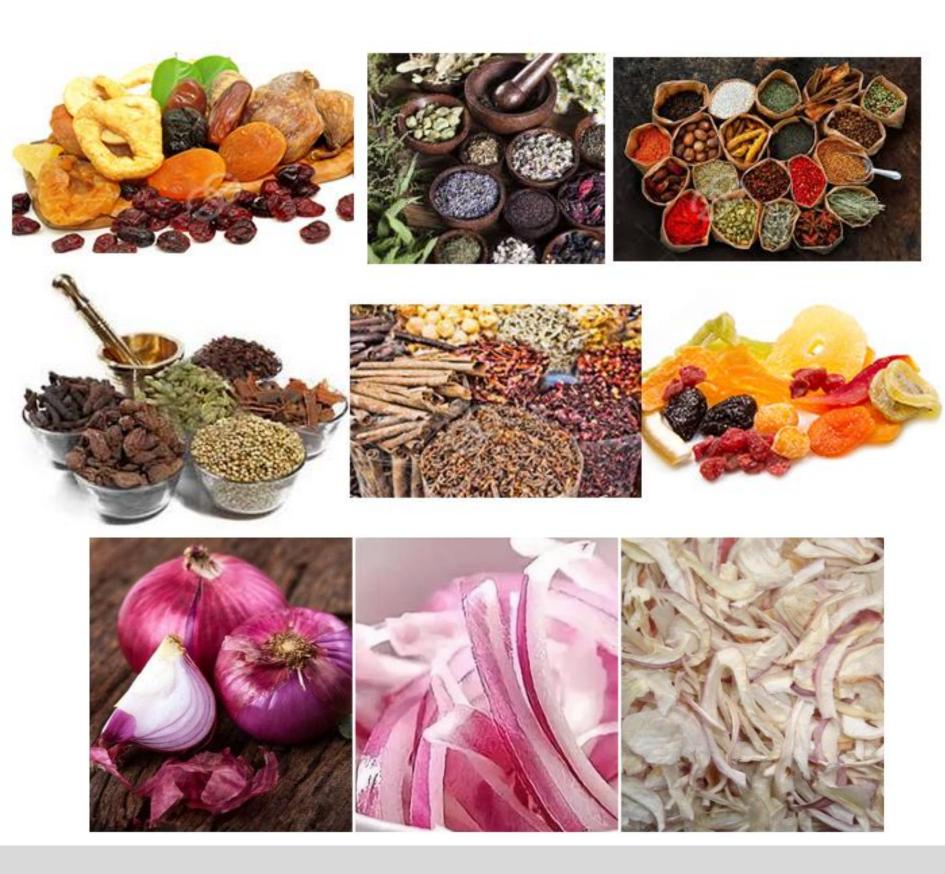

# Food-class stainless steel

The grill is made of food grade stainless steel, tomaximize food safety.

Ideal For Agarbatti Pasta Noodles Papad Meat Fish Vegetable Fruit Herbal Dryer Purpose