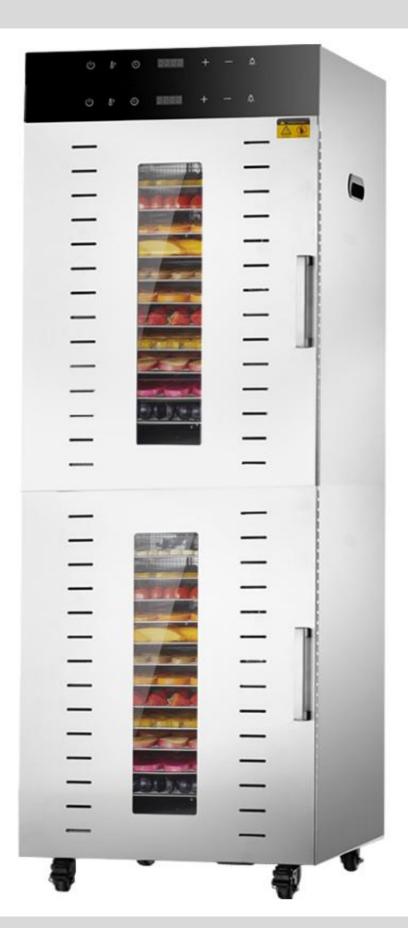

# Multipurpose Dryer Machine

Model Yukti 296 48 Tray

# Stainless Steel Body

Adopt the brushed stainless steel, firm and high temperature resistance

# Available For Commercial And Household Large Capacity

**Touch Screen** 

Stainless Steel

U-Shape Heating Tube

**Exhaust Vent** 

Visible Glass Window

S.S#304 Shelf

thermostability

### STAINLESS STEEL SHELL

#### **Technical Details**

Model:- Yukti 296. Power:- 4000w. Capacity:- 50kg (Depend On Material). Tray:- 48. Voltage:- 220V. Weight:- 62.5kg. Dimensions Size:- 57.0\*46.5\*161.6CM. Material:- Stainless Steel. Temp. Range:- 30~90°C. Method:- 360 Degree Hot Air Drying. Tray Size:- 40X38CM Grid Spacing:- 3.5cm Warranty:- 1 Year. Support:- Online. Shipping:- All India Free.