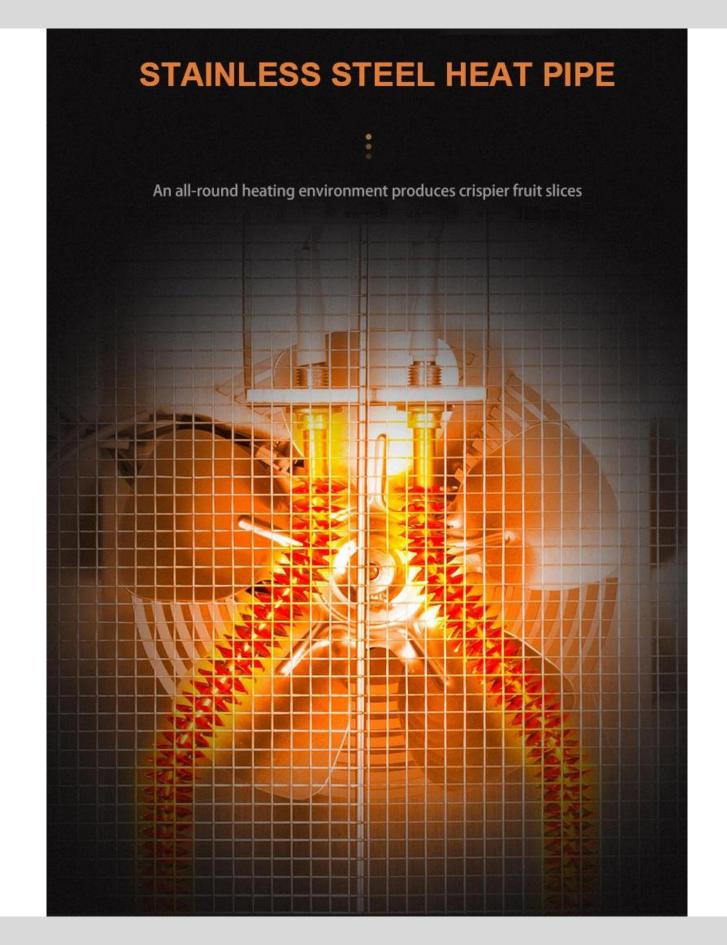

#### **ENHANCED HEAT EMISSION TECHNOLOGY**

0.0

HIGHER ENERGY EFFICIENCY
&
SHORTER DRYING PERIOD

An observable and quicker process

A longer drying process without air vents

YuktiRaj