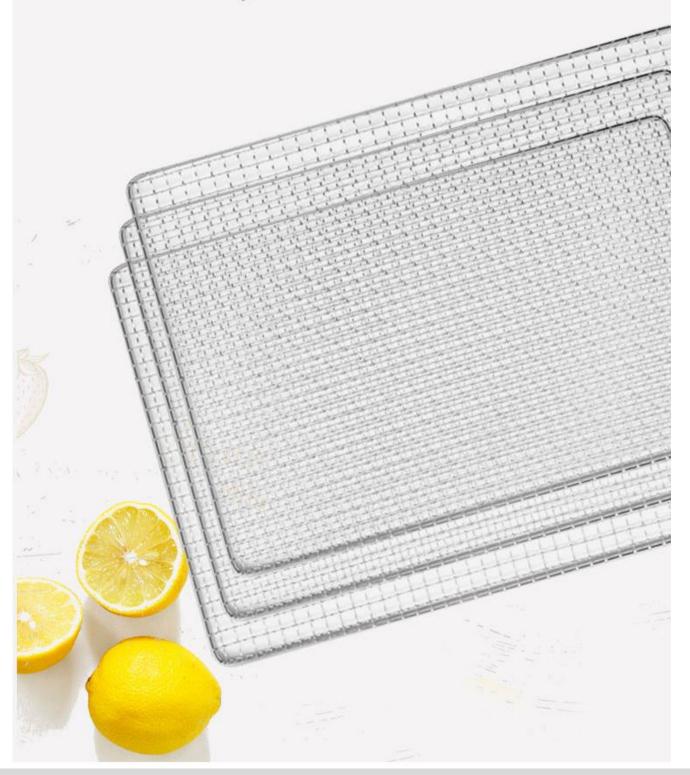

# Food-class stainless steel

The grill is made of food grade stainless steel, tomaximize food safety.

Ideal For Agarbatti Pasta Noodles Papad Meat Fish Vegetable Fruit Herbal Dryer Purpose

#### **Technical Details**

Model:- Yukti 296. Power:- 4000w. Capacity:- 50kg (Depend On Material). Tray:- 48. Voltage:- 220V. Weight:- 62.5kg. Dimensions Size:- 57.0\*46.5\*161.6CM. Material:- Stainless Steel. Temp. Range:- 30~90°C. Method:- 360 Degree Hot Air Drying. Tray Size:- 40X38CM Grid Spacing:- 3.5cm Warranty:- 1 Year. Support:- Online. Shipping:- All India Free.