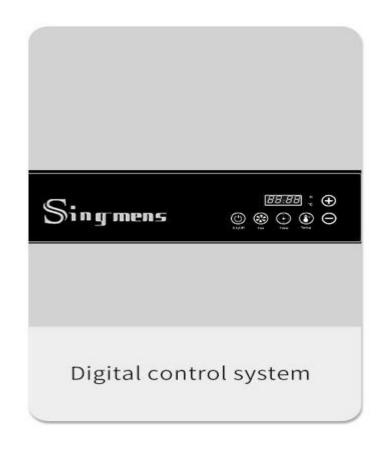

# Accurate digital control

The accurate digital control for temperature and time, makes sure the excellent flavour.