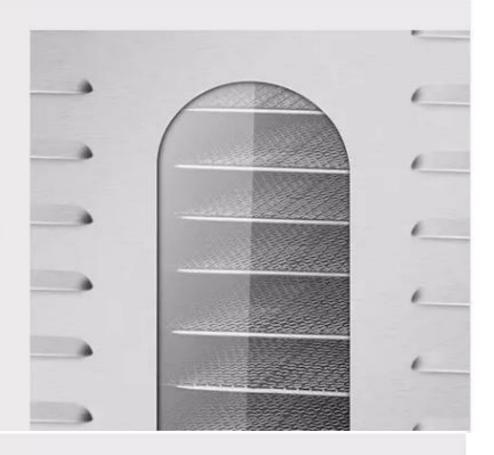

#### **OBSE RVATION WINDOWS**

Users do not have to open the window frequently during the drying process.

PERSONAL PROPERTY AND ADDRESS.

#### DRY AS MUCH AS POSSIBLE

MULTILAYER GRID

INTELLIGENT CONTROL PANEL

MULTIFUNCTIONAL DRYING

SILENCE WORK

<u>360°</u>

360 DEGREE DRYING

STAINLESS STEEL

# Food-class stainless steel

The grill is made of food grade stainless steel, tomaximize food safety.

Ideal For Agarbatti Pasta Noodles Papad Meat Fish Vegetable Fruit Herbal Dryer Purpose