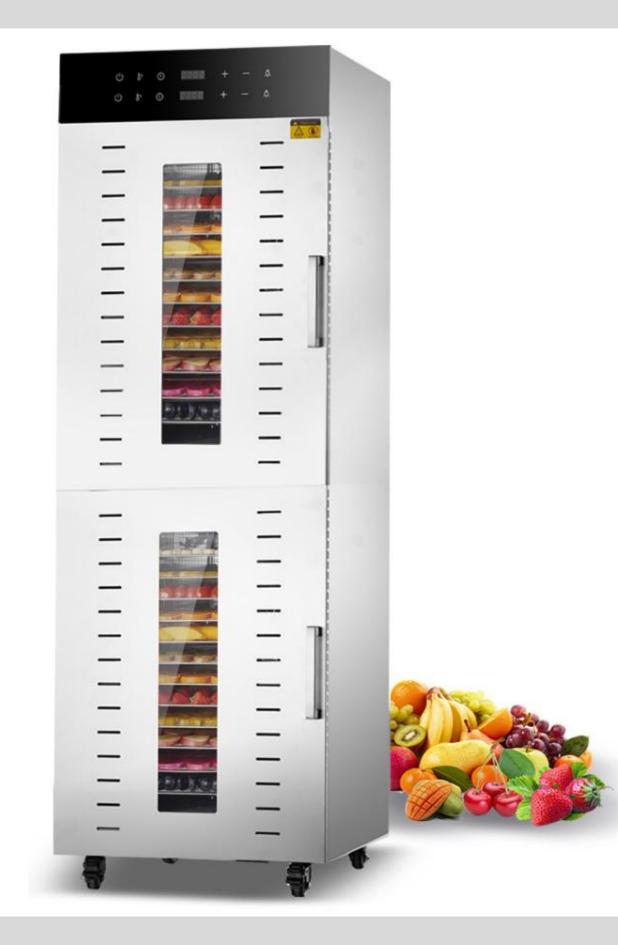

# Multipurpose Dryer Machine

Model Yukti 296 48 Tray

# Stainless Steel Body

Adopt the brushed stainless steel, firm and high temperature resistance

# Available For Commercial And Household Large Capacity

**Touch Screen** 

Stainless Steel

U-Shape Heating Tube

**Exhaust Vent** 

Visible Glass Window

S.S#304 Shelf

thermostability

### STAINLESS STEEL SHELL