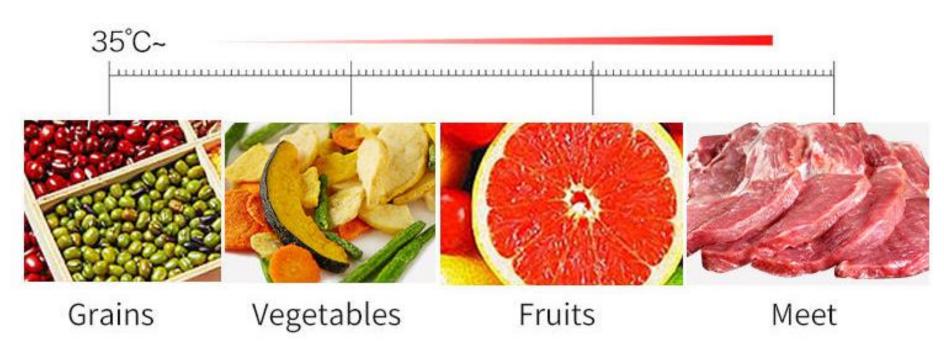

#### **Technical Details**

Model:- Yukti 296. Power:- 4000w. Capacity:- 50kg (Depend On Material). Tray:- 48. Voltage:- 220V. Weight:- 62.5kg. Dimensions Size:- 57.0\*46.5\*161.6CM. Material:- Stainless Steel. Temp. Range:- 30~90°C. Method:- 360 Degree Hot Air Drying. Tray Size:- 40X38CM Grid Spacing:- 3.5cm Warranty:- 1 Year. Support:- Online. Shipping:- All India Free.