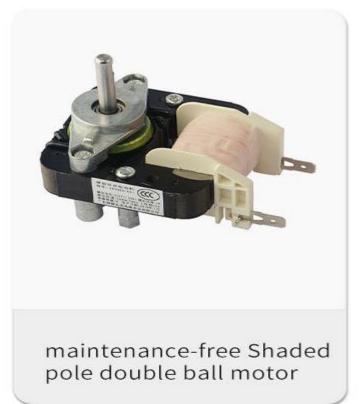

#### AIR VENTS

Drying productivity increased

MEDICAL SERVICE STREET

Simple switch between Celsius and Fahrenheit display. YuktiRaj