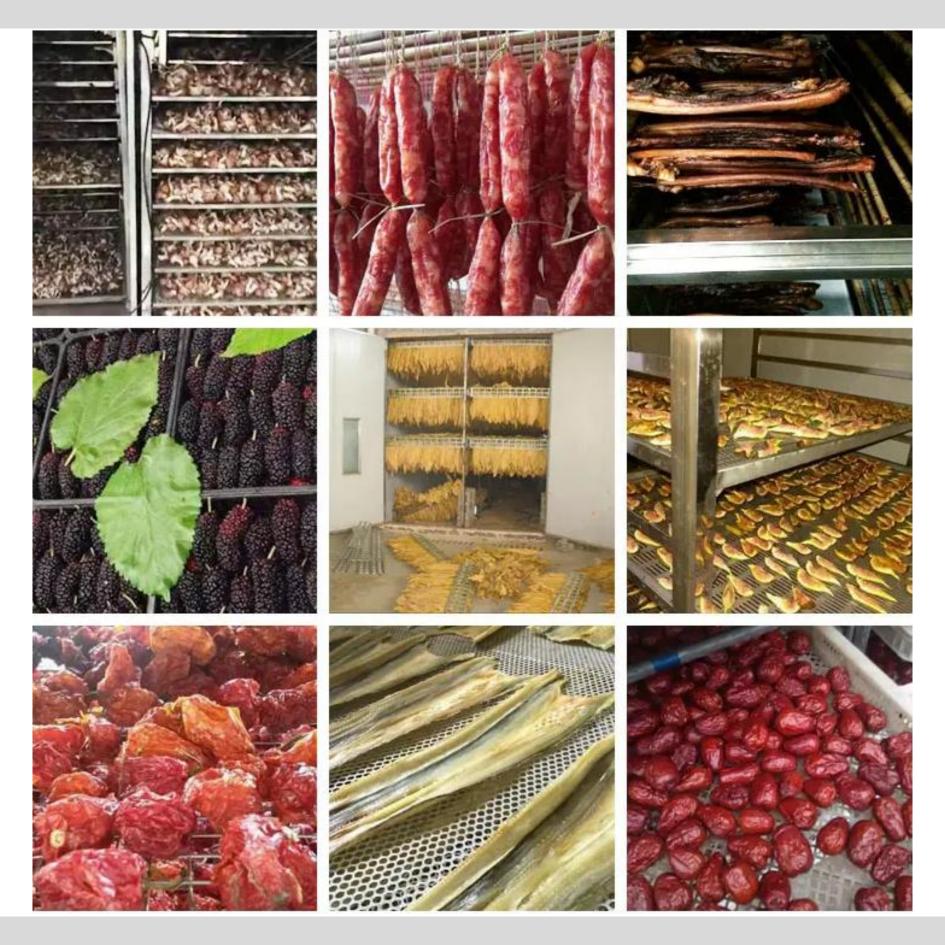

# Food-class stainless steel

The grill is made of food grade stainless steel, tomaximize food safety.

Ideal For Agarbatti Pasta Noodles Papad Meat Fish Vegetable Fruit Herbal Dryer Purpose