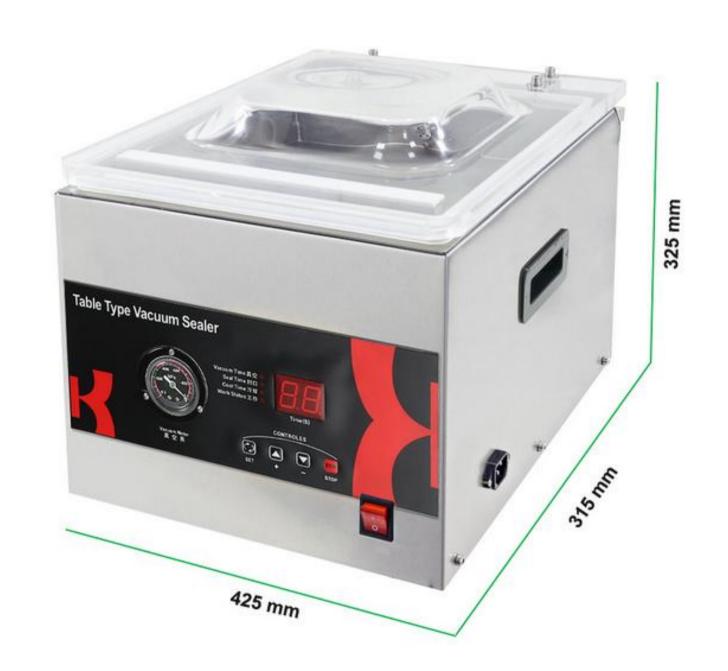

# Type Vacuum Sealer Vacuum Time Seal Time Cool Time Work Status Vacuum Meter 真空表