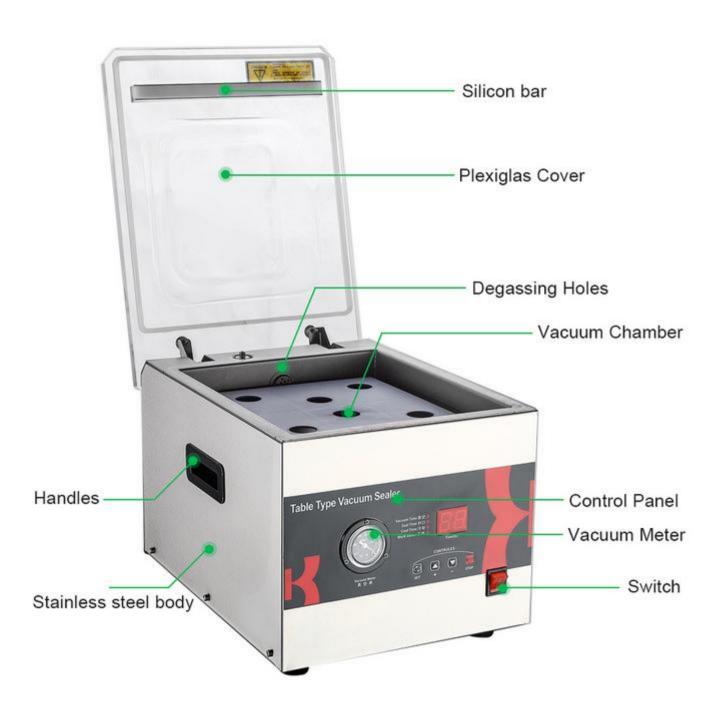

#### Vacuum chamber

Good stainless steel material

# Type Vacuum Sealer Vacuum Time Seal Time Cool Time Work Status Vacuum Meter 真空表

#### **Vacuum Meter**

Vacuum process in sight

# **Product display**

#### **Transparent Plexiglas Cover**

Working proces in sight Curved surface designed for stable quality