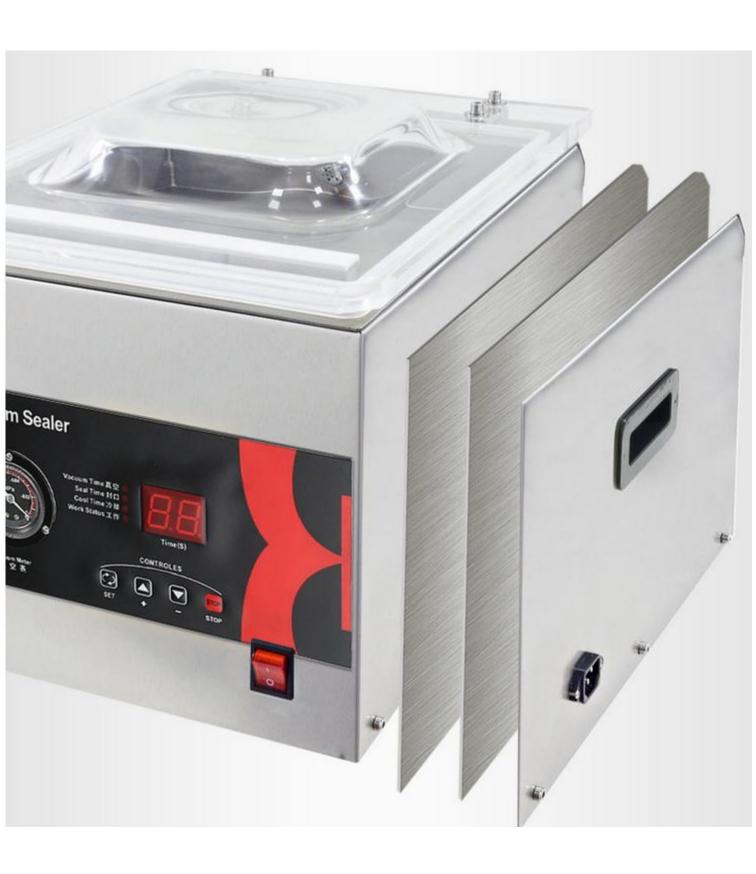

# Vacuum-packed food



#### Vacuum chamber

Good stainless steel material



# Type Vacuum Sealer Vacuum Time Seal Time Cool Time Work Status Vacuum Meter 真空表

#### **Vacuum Meter**

Vacuum process in sight



## **Application**













# Powerful Vacuum pump

Durable / fast speed / low power consumption



# **Product display**







#### **Transparent Plexiglas Cover**

Working proces in sight Curved surface designed for stable quality





### Plastic tray

Suit for packing different products



**ISO Certified Indian Company** 



**Company Address:-**

9588688034

Yuktiraj Pvt. Ltd,

Raje Shambhaji Nagar Kinhi Road Bypass Karanja Lad

District: Washim State: Maharashtra Pin: 444105