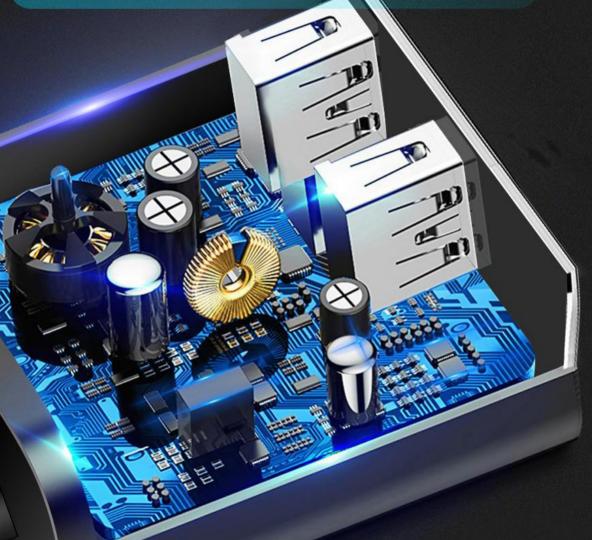

# **Smart & Safety**

Smart Chip supply Intelligent Current Matching and Automatic Protection Technology