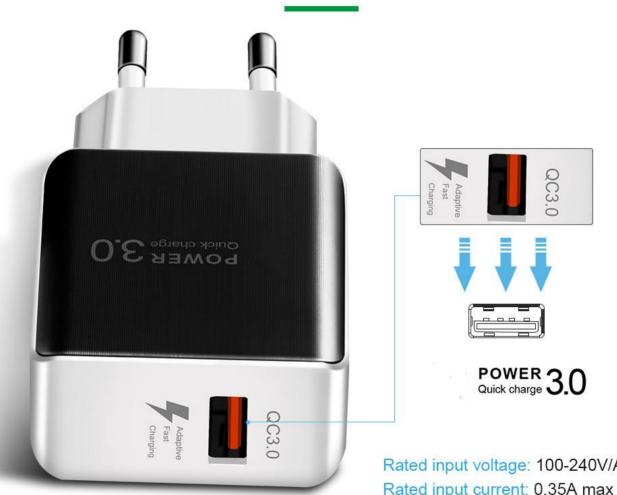

#### **Quick-Charging Tech**

Highspeed Charger device ,Support QC 3.0 /FCP QC

Rated input voltage: 100-240V/AC

Rated input current: 0.35A max

Output voltage: 5V/9V/12V Output current: 3A/2A/1.5A

#### Real Test Result for using QC3.0

Universal Mobile Phone USB Charger

Output voltage: 5V/9V/12V Output current: 3A/2A/1.6A