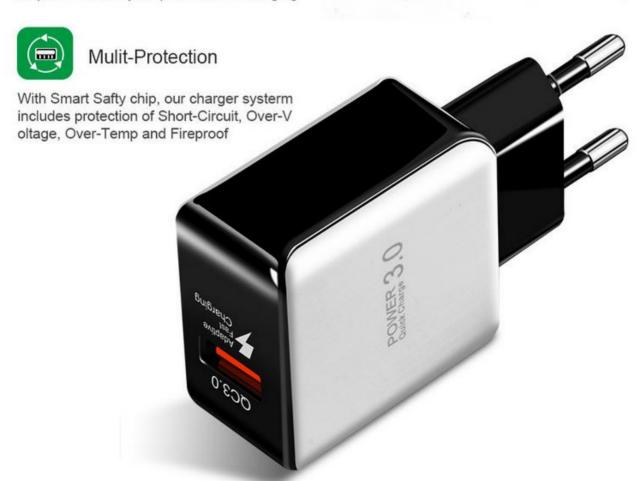

#### Multi-Protection, Trusted Quality

5 Protections keep you and your device safe

#### **Quick-Charging Tech**

Highspeed Charger device ,Support QC 3.0 /FCP QC

Rated input voltage: 100-240V/AC

Rated input current: 0.35A max

Output voltage: 5V/9V/12V Output current: 3A/2A/1.5A