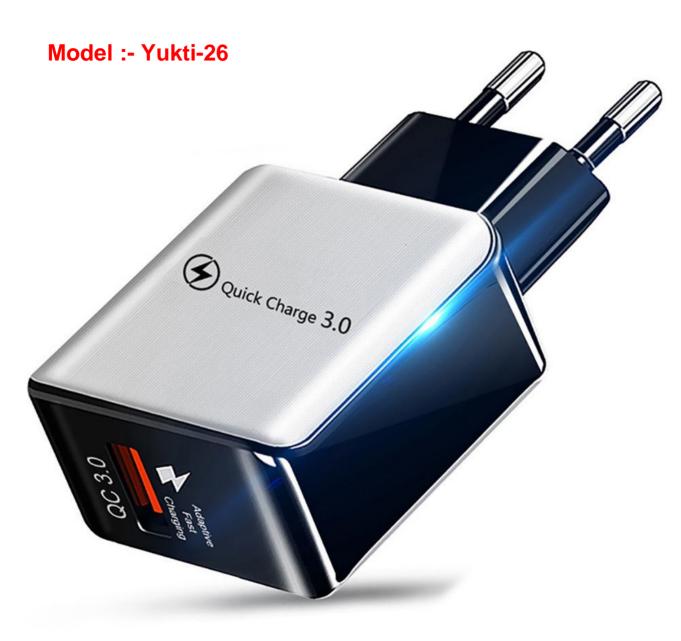

#### **Quick-Charging Tech**

Highspeed Charger device ,Support QC 3.0 /FCP QC

Rated input voltage: 100-240V/AC

Rated input current: 0.35A max

Output voltage: 5V/9V/12V Output current: 3A/2A/1.5A

## **High-Speed Charging**

Strong 18W Output to Charge your Devices 4X Faster than Conventional Chargers