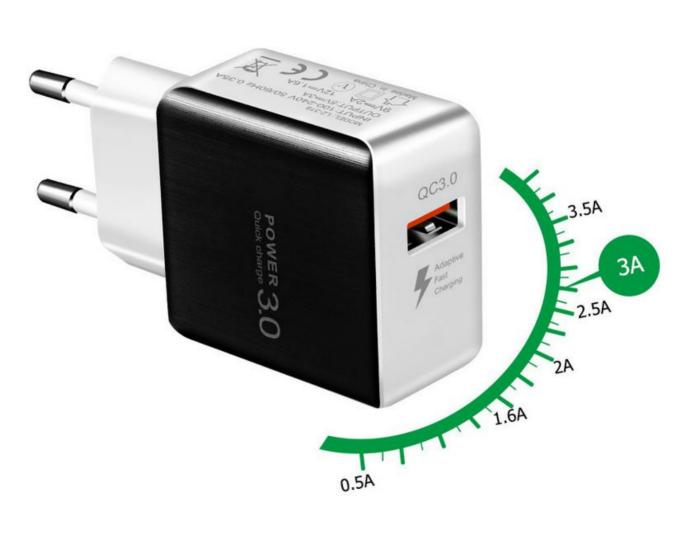

#### **Quick-Charging Tech**

Highspeed Charger device ,Support QC 3.0 /FCP QC

Rated input voltage: 100-240V/AC

Rated input current: 0.35A max

Output voltage: 5V/9V/12V Output current: 3A/2A/1.5A

#### Real Test Result for using QC3.0

Universal Mobile Phone USB Charger

Output voltage: 5V/9V/12V Output current: 3A/2A/1.6A