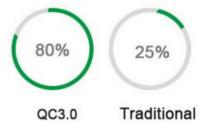

#### Max 18W Output with Qualcomm Quick Charge 3.0

Technology is Up to 4 Times faster than traditional charger, 2 times faster than Quick charger 1.0, 4 Times faster than Quick Charger 2.0.

After 40mins charging

With QC3.0 Charger, you can charge the phone which support Qualcomm QC3.0 from 0 to 80% in about 40 minutes, compared to traditional charger only from 0 to 25% in 40 minites.