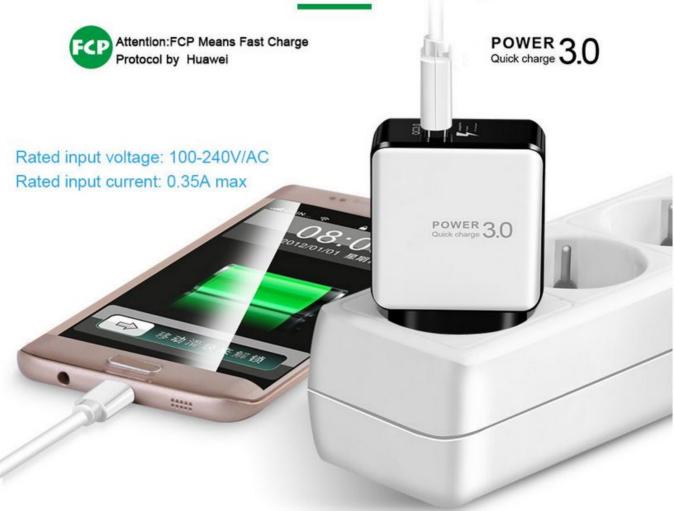

#### **Quick-Charging Tech**

Highspeed Charger device ,Support QC 3.0 /FCP QC

Rated input voltage: 100-240V/AC

Rated input current: 0.35A max

Output voltage: 5V/9V/12V Output current: 3A/2A/1.5A

#### **Guaranteed reliability**

FCC&CE Certified, Make Sure 18 Watts(Max) output is safe for your phone when charging