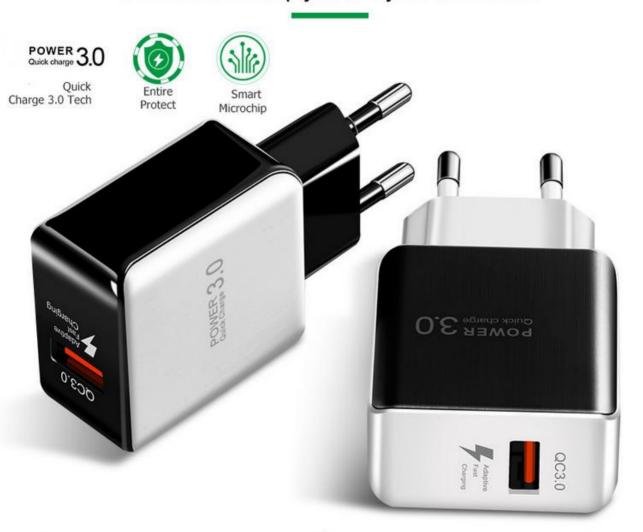

#### Max 18W Output with Qualcomm Quick Charge 3.0

Technology is Up to 4 Times faster than traditional charger, 2 times faster than Quick charger 1.0, 4 Times faster than Quick Charger 2.0.

After 40mins charging

## **High-Speed Charging**

Strong 18W Output to Charge your Devices 4X Faster than Conventional Chargers

# **Smart & Safety**

Smart Chip supply Intelligent Current Matching and Automatic Protection Technology

#### Multi-Protection, Trusted Quality

5 Protections keep you and your device safe