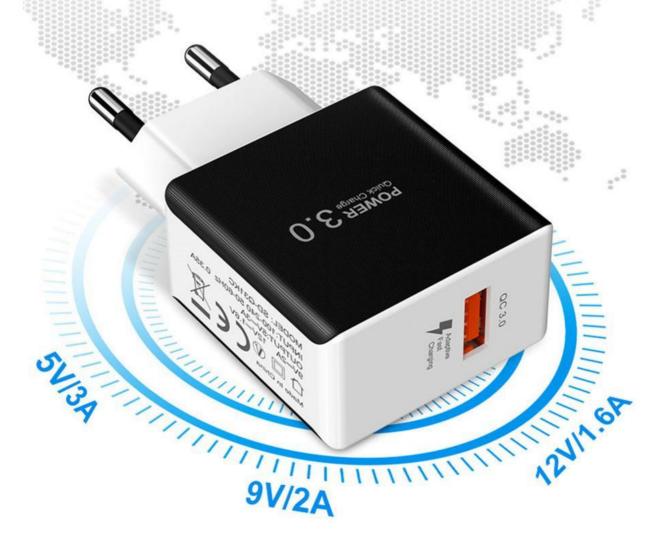

#### **Quick-Charging Tech**

Highspeed Charger device ,Support QC 3.0 /FCP QC

Rated input voltage: 100-240V/AC

Rated input current: 0.35A max

Output voltage: 5V/9V/12V Output current: 3A/2A/1.5A

#### Real Test Result for using QC3.0

Universal Mobile Phone USB Charger

Output voltage: 5V/9V/12V Output current: 3A/2A/1.6A