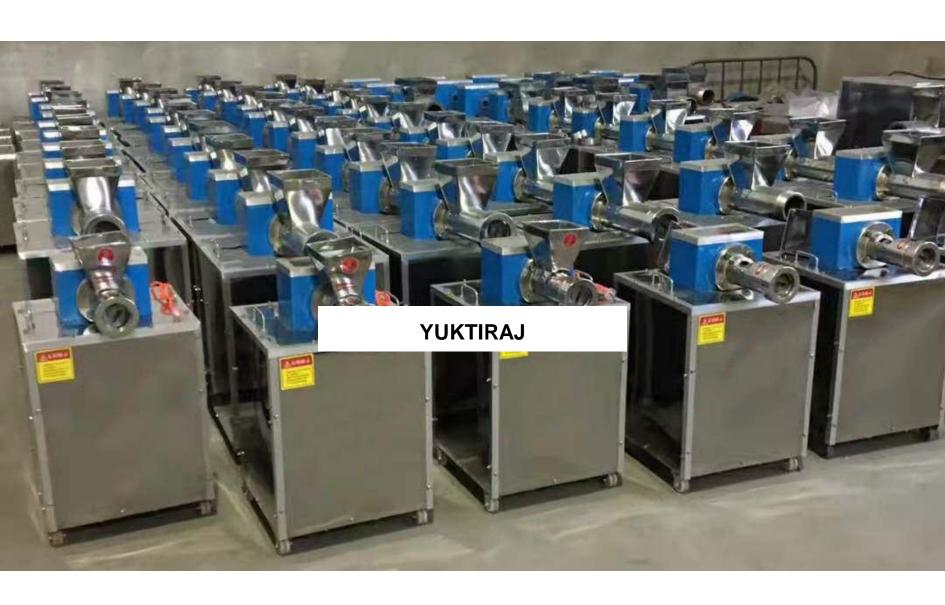

### **Technical details**

Model:- Yukti-238. Material:- Food grade 304 stainless steel. Power:- 3.5 KW. Capacity:- 60kg/H. Dimension:- 650\*500\*1100mm. Weight:- 120kg. Voltage:- 220v. Mould Dia:- 1.2mm 1.5mm 1.8mm and 2.0mm. Noodles Shape:- Total 4. Warranty:- One Year. Service:- Online.

#### **Technical details**

Model:- Yukti-239. Material:- Food grade 304 stainless steel. Power:- 7.5 KW. Capacity:- 180kg/H. Dimension:- 850\*1500\*1000mm. Weight:- 200kg. Voltage:- 380v. Mould Dia:- 1.2mm 1.5mm 1.8mm and 2.0mm. Noodles Shape:- Total 4. Warranty:- One Year. Service:- Online.