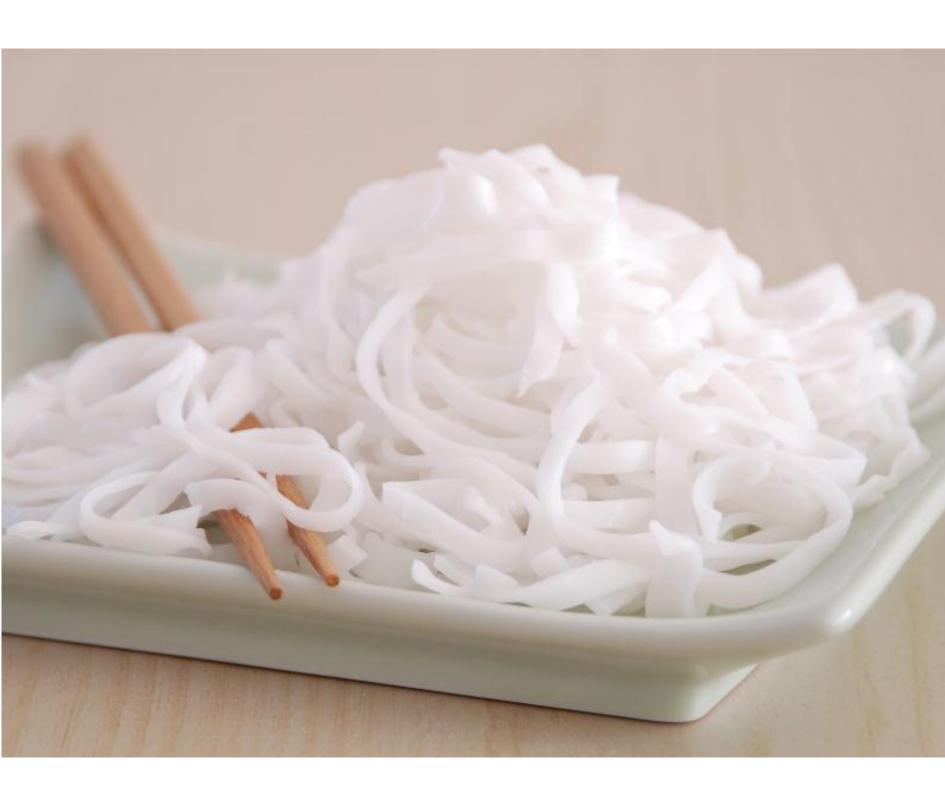

### **Technical details**

Model:- Yukti-238. Material:- Food grade 304 stainless steel. Power:- 3.5 KW. Capacity:- 60kg/H. Dimension:- 650\*500\*1100mm. Weight:- 120kg. Voltage:- 220v. Mould Dia:- 1.2mm 1.5mm 1.8mm and 2.0mm. Noodles Shape:- Total 4. Warranty:- One Year. Service:- Online.

#### **Technical details**

Model:- Yukti-239. Material:- Food grade 304 stainless steel. Power:- 7.5 KW. Capacity:- 180kg/H. Dimension:- 850\*1500\*1000mm. Weight:- 200kg. Voltage:- 380v. Mould Dia:- 1.2mm 1.5mm 1.8mm and 2.0mm. Noodles Shape:- Total 4. Warranty:- One Year. Service:- Online.