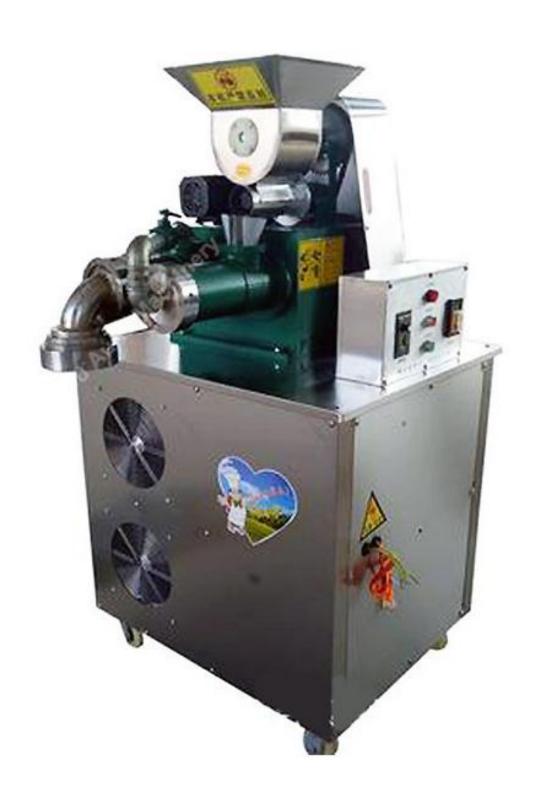

### **Technical details**

Model:- Yukti-238. Material:- Food grade 304 stainless steel. Power:- 3.5 KW. Capacity:- 60kg/H. Dimension:- 650\*500\*1100mm. Weight:- 120kg. Voltage:- 220v. Mould Dia:- 1.2mm 1.5mm 1.8mm and 2.0mm. Noodles Shape:- Total 4. Warranty:- One Year. Service:- Online.