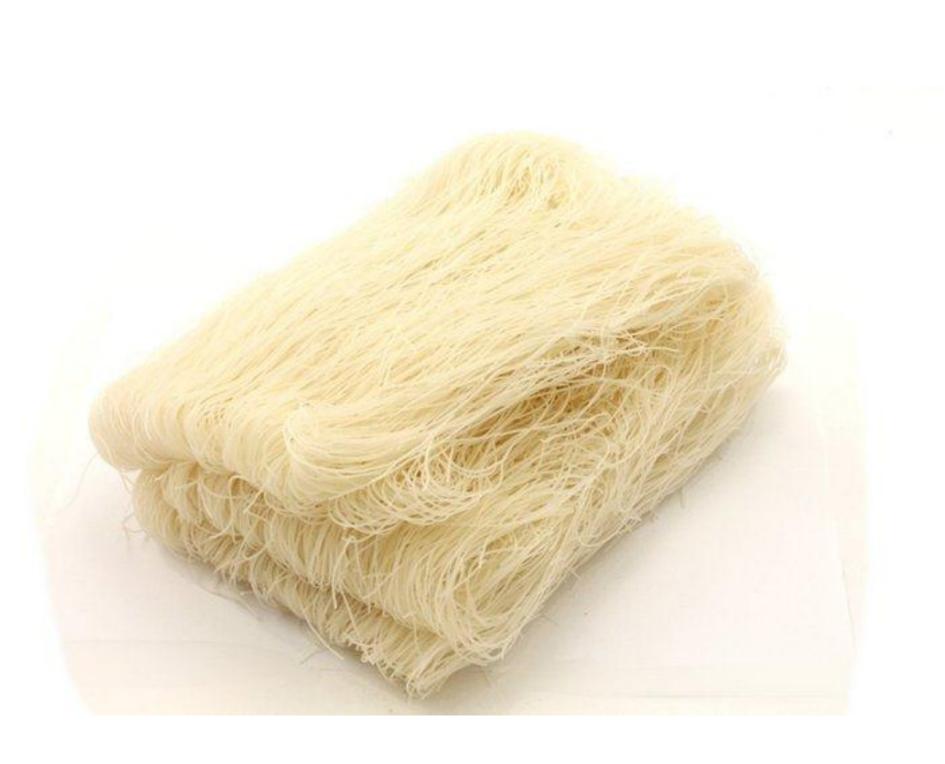

### **Technical details**

Model:- Yukti-238. Material:- Food grade 304 stainless steel. Power:- 3.5 KW. Capacity:- 60kg/H. Dimension:- 650\*500\*1100mm. Weight:- 120kg. Voltage:- 220v. Mould Dia:- 1.2mm 1.5mm 1.8mm and 2.0mm. Noodles Shape:- Total 4. Warranty:- One Year. Service:- Online.

#### **Technical details**

Model:- Yukti-239. Material:- Food grade 304 stainless steel. Power:- 7.5 KW. Capacity:- 180kg/H. Dimension:- 850\*1500\*1000mm. Weight:- 200kg. Voltage:- 380v. Mould Dia:- 1.2mm 1.5mm 1.8mm and 2.0mm. Noodles Shape:- Total 4. Warranty:- One Year. Service:- Online.