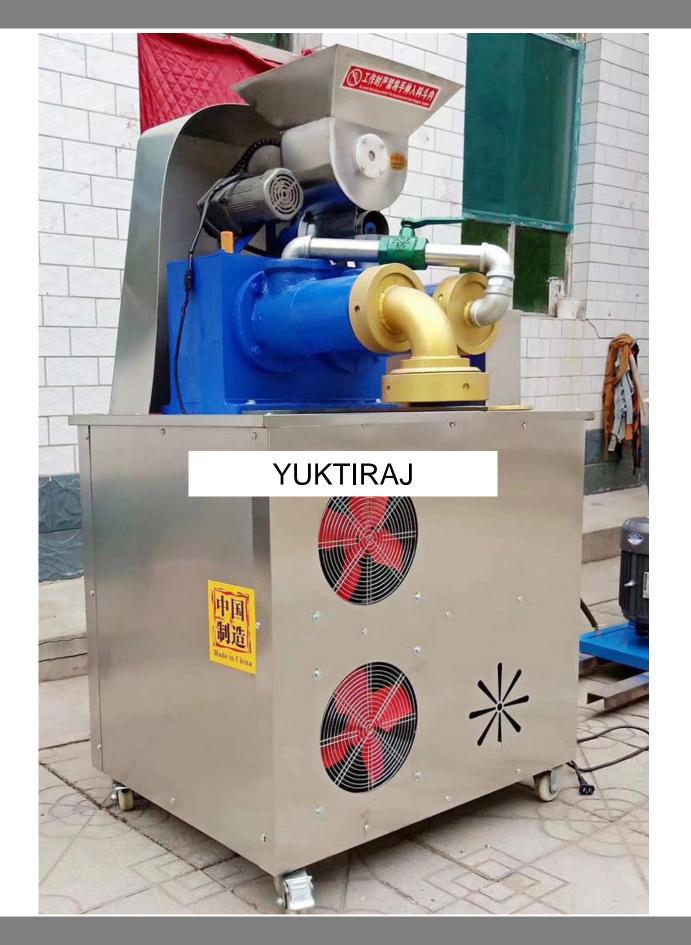

#### **Technical details**

Model:- Yukti-239. Material:- Food grade 304 stainless steel. Power:- 7.5 KW. Capacity:- 180kg/H. Dimension:- 850\*1500\*1000mm. Weight:- 200kg. Voltage:- 380v. Mould Dia:- 1.2mm 1.5mm 1.8mm and 2.0mm. Noodles Shape:- Total 4. Warranty:- One Year. Service:- Online.