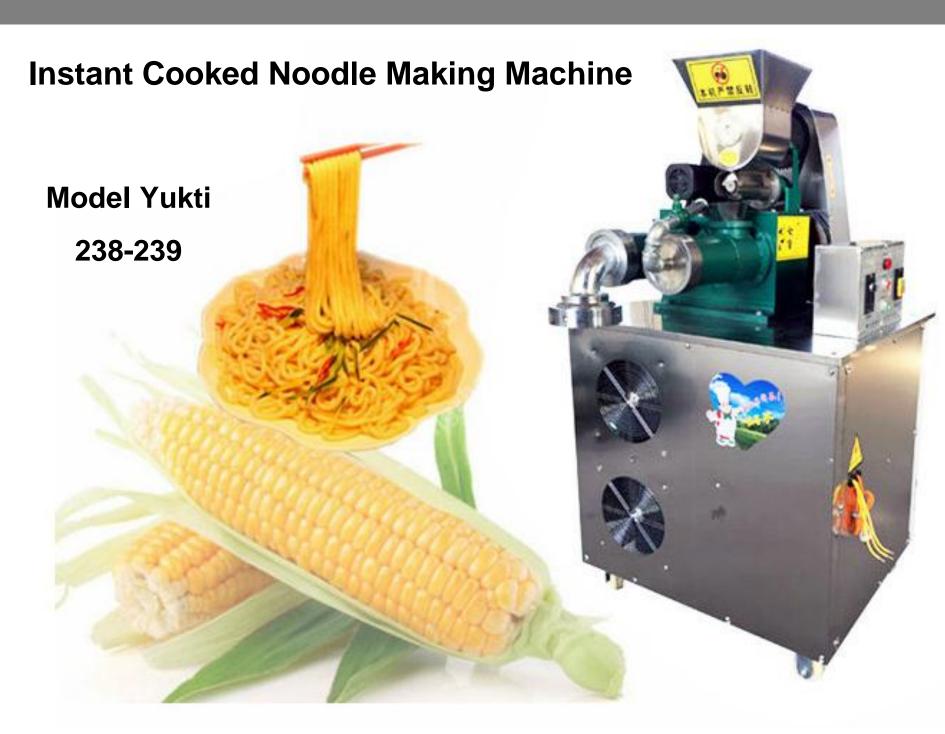

### **Technical details**

Model:- Yukti-238. Material:- Food grade 304 stainless steel. Power:- 3.5 KW. Capacity:- 60kg/H. Dimension:- 650\*500\*1100mm. Weight:- 120kg. Voltage:- 220v. Mould Dia:- 1.2mm 1.5mm 1.8mm and 2.0mm. Noodles Shape:- Total 4. Warranty:- One Year. Service:- Online.

#### **Technical details**

Model:- Yukti-239. Material:- Food grade 304 stainless steel. Power:- 7.5 KW. Capacity:- 180kg/H. Dimension:- 850\*1500\*1000mm. Weight:- 200kg. Voltage:- 380v. Mould Dia:- 1.2mm 1.5mm 1.8mm and 2.0mm. Noodles Shape:- Total 4. Warranty:- One Year. Service:- Online.