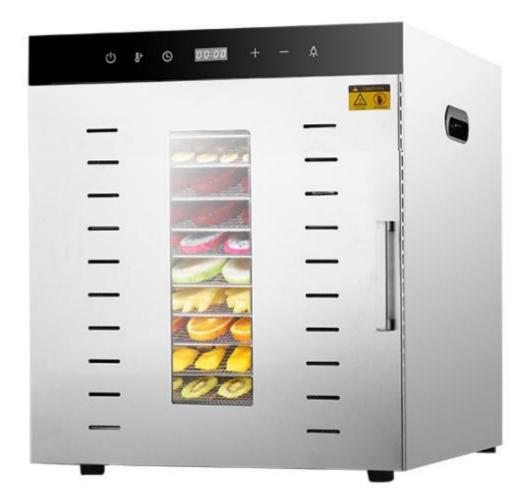

# Multipurpose Dryer Machine

**Model Yukti 323** 

12 Tray

## **Stainless Steel Body**

Adopt the brushed stainless steel, firm and high temperature resistance

# Large Capacity Available For Commercial And Household

**Touch Screen** 

Stainless Steel

U-Shape Heating Tube

**Exhaust Vent** 

Visible Glass Window

S.S#304 Shelf

thermostability

## STAINLESS STEEL SHELL

#### **OBSE RVATION WINDOWS**

Users do not have to open the window frequently during the drying process.

PERSONAL PROPERTY AND ADDRESS.

#### AIR VENTS

Drying productivity increased

MEDICAL SERVICE STREET

**Top hand** Strong gravity, easy to move by hand

Double ball motor High temperature sealing, life expectancy increased by more than 3 times

#### DRY AS MUCH AS POSSIBLE

MULTILAYER GRID

INTELLIGENT CONTROL PANEL

MULTIFUNCTIONAL DRYING

SILENCE WORK

<u>360°</u>

360 DEGREE DRYING

STAINLESS STEEL