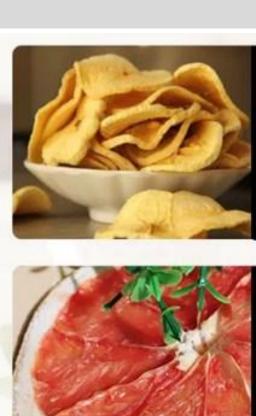

move by hand



Double ball motor High temperature sealing, life expectancy increased by more than 3 times



Safety three-plug system
Short-circuit automatic power-off
system, rear fuse double insurance.



Sturdy non-slip mat
Durable non-slip mats make the machine
work safer.

#### DRY AS MUCH AS POSSIBLE



MULTILAYER GRID



INTELLIGENT CONTROL PANEL



MULTIFUNCTIONAL DRYING



SILENCE WORK

<u>360°</u>

360 DEGREE DRYING



STAINLESS STEEL

# Accurate digital control

The accurate digital control for temperature and time, makes sure the excellent flavour.





Soluble bean

Herbs

Scented tea

**Dried fruit** 

Beef jerky





Before baking

After drying

#### Product Usage



## Food-class stainless steel

The grill is made of food grade stainless steel, tomaximize food safety.





## 70°C

DRIED APPLE

6 hours



### 80°C

DRIED MANGO

8 hours



## 70°C

DRIED GRAPEFRUIT

8 hours



#### 70°C

DRIED **ORANGE** 

8 hours



### 90℃

SOLUBLE BEANS

2 hours



#### 80℃

CHICKEN **BREAST JERKY** 

8 hours



#### 80℃

SAUSAGE

24 hours



#### 90°C

NORI SANDWICH

1 hours

Ideal For Agarbatti Pasta Noodles Papad Meat Fish Vegetable Fruit Herbal Dryer Purpose



#### **Technical Details**

Model:- Yukti 323. Power:- 1000w. Capacity:- 12-15kg (Depend On Material). Tray:- 12. Voltage:- 220V. Weight:- 11.2 kg. Dimensions Size:- 46.5\*44.5\*47.5CM. Material:- Stainless Steel. Temp. Range:- 30~90°C. Method:- 360 Degree Aerodynamic Technology. Tray Size:- 38x40cm Grid Spacing:- 3.5cm Warranty:- 1 Year. Support:- Online. Shipping:- All India Free.

Price:- 40000 Rs + 18% Gst