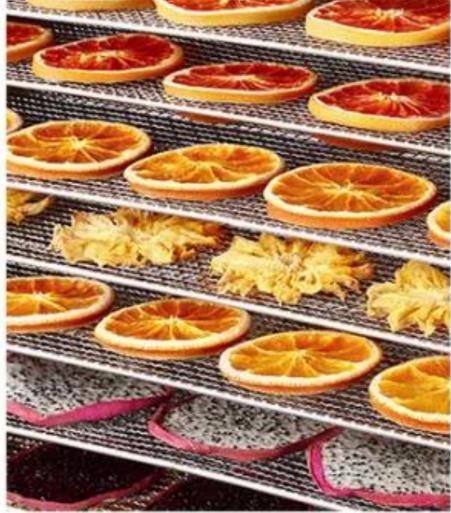

ying process.

PERSONAL PROPERTY AND ADDRESS.





#### AIR VENTS

Drying productivity increased

MEDICAL SERVICE STREET



**Top hand** Strong gravity, easy to move by hand



Double ball motor High temperature sealing, life expectancy increased by more than 3 times



Safety three-plug system
Short-circuit automatic power-off
system, rear fuse double insurance.



Sturdy non-slip mat
Durable non-slip mats make the machine
work safer.

#### DRY AS MUCH AS POSSIBLE



MULTILAYER GRID



INTELLIGENT CONTROL PANEL



MULTIFUNCTIONAL DRYING



SILENCE WORK

<u>360°</u>

360 DEGREE DRYING



STAINLESS STEEL

# Accurate digital control

The accurate digital control for temperature and time, makes sure the excellent flavour.





Soluble bean

Herbs

Scented tea

**Dried fruit** 

Beef jerky





Before baking

After drying

#### Product Usage



## Food-class stainless steel

The grill is made of food grade stainless steel, tomaximize food safety.





## 70°C

DRIED APPLE

6 hours



### 80°C

DRIED MANGO

8 hours



## 70°C

DRIED GRAPEFRUIT

8 hours



#### 70°C

DRIED **ORANGE** 

8 hours



### 90℃

SOLUBLE BEANS

2 hours



#### 80℃

CHICKEN **BREAST JERKY** 

8 hours



#### 80℃

SAUSAGE

24 hours



#### 90°C

NORI SANDWICH

1 hours

Ideal For Agarbatti Pasta Noodles Papad Meat Fish Vegetable Fruit Herbal Dryer Purpose



#### **Technical Details**

Model:- Yukti 323. Power:- 1000w. Capacity:- 12-15kg (Depend On Material). Tray:- 12. Voltage:- 220V. Weight:- 11.2 kg. Dimensions Size:- 46.5\*44.5\*47.5CM. Material:- Stainless Steel. Temp. Range:- 30~90°C. Method:- 360 Deg