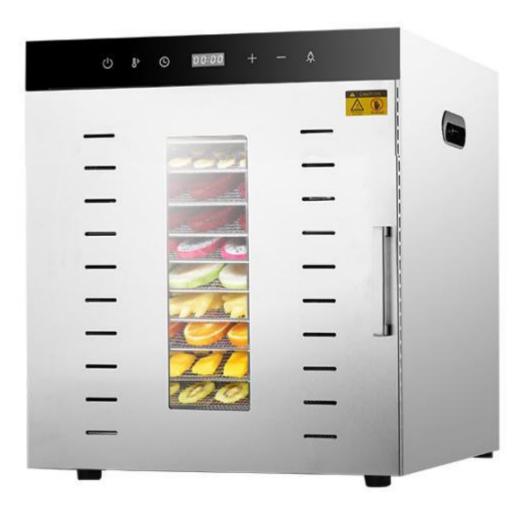

# Multipurpose Dryer Machine

**Model Yukti 323** 

12 Tray

## **Stainless Steel Body**

Adopt the brushed stainless steel, firm and high temperature resistance

# Large Capacity Available For Commercial And Household

**Touch Screen** 

Stainless Steel

U-Shape Heating Tube

**Exhaust Vent** 

Visible Glass Window

S.S#304 Shelf

thermostability

## STAINLESS STEEL SHELL

#### **OBSE RVATION WINDOWS**

Users do not have to open the window frequently during the drying process.

PERSONAL PROPERTY AND ADDRESS.

#### AIR VENTS

Drying productivity increased

MEDICAL SERVICE STREET

**Top hand** Strong gravity, easy to move by hand

Double ball motor High temperature sealing, life expectancy increased by more than 3 times

#### DRY AS MUCH AS POSSIBLE

MULTILAYER GRID

INTELLIGENT CONTROL PANEL

MULTIFUNCTIONAL DRYING

SILENCE WORK

<u>360°</u>

360 DEGREE DRYING

STAINLESS STEEL