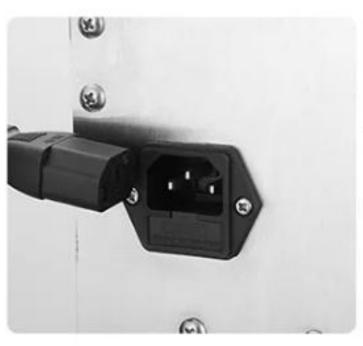

Safety three-plug system
Short-circuit automatic power-off
system, rear fuse double insurance.

Sturdy non-slip mat
Durable non-slip mats make the machine
work safer.