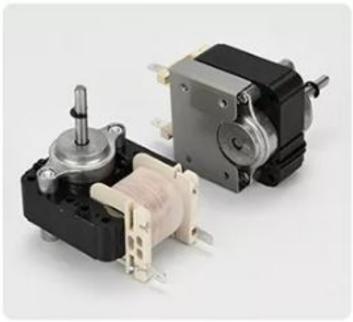

#### AIR VENTS

Drying productivity increased

MEDICAL SERVICE STREET

**Top hand** Strong gravity, easy to move by hand

Double ball motor High temperature sealing, life expectancy increased by more than 3 times