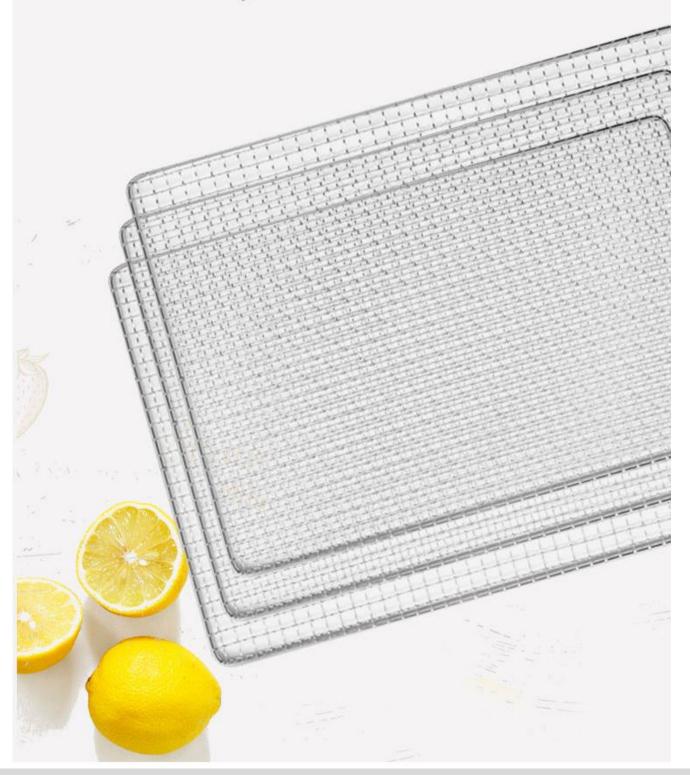

## Food-class stainless steel

The grill is made of food grade stainless steel, tomaximize food safety.

#### **Technical Details**

Model:- Yukti 323. Power:- 1000w. Capacity:- 12-15kg (Depend On Material). Tray:- 12. Voltage:- 220V. Weight:- 11.2 kg. Dimensions Size:- 46.5\*44.5\*47.5CM. Material:- Stainless Steel. Temp. Range:- 30~90°C. Method:- 360 Degree Aerodynamic Technology. Tray Size:- 38x40cm Grid Spacing:- 3.5cm Warranty:- 1 Year. Support:- Online. Shipping:- All India Free.