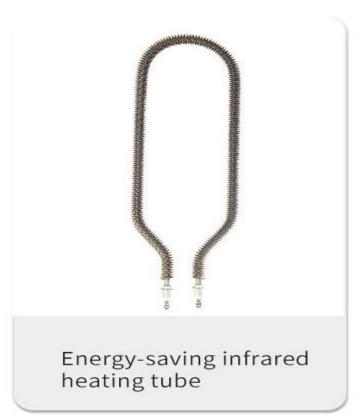

# Large Capacity Available For Commercial And Household

**Touch Screen** 

Stainless Steel

U-Shape Heating Tube

**Exhaust Vent** 

Visible Glass Window

S.S#304 Shelf

thermostability