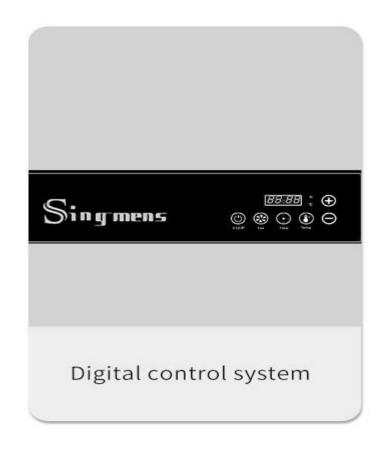

# Accurate digital control

The accurate digital control for temperature and time, makes sure the excellent flavour.

Soluble bean

Herbs

Scented tea

**Dried fruit** 

Beef jerky

Before baking