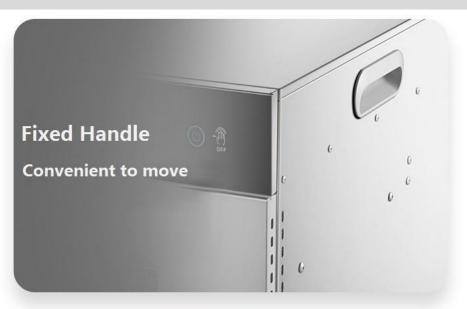

#### AIR VENTS

Drying productivity increased

MEDICAL SERVICE STREET

**Top hand** Strong gravity, easy to move by hand

Double ball motor High temperature sealing, life expectancy increased by more than 3 times