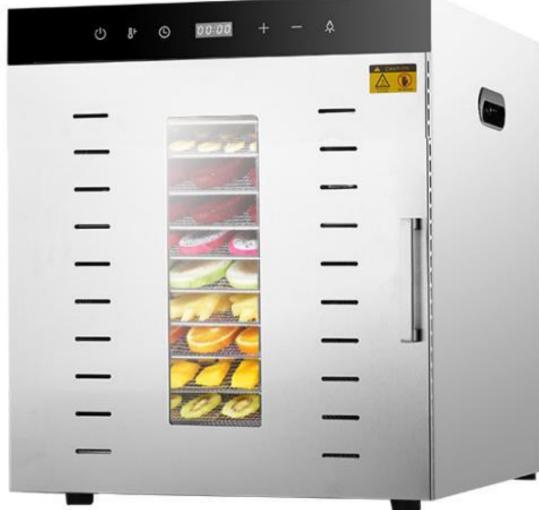

# Multipurpose Dryer Machine

**Model Yukti 323** 

12 Tray

## **Stainless Steel Body**

Adopt the brushed stainless steel, firm and high temperature resistance

# Large Capacity Available For Commercial And Household

**Touch Screen** 

Stainless Steel

U-Shape Heating Tube

**Exhaust Vent** 

Visible Glass Window

S.S#304 Shelf

thermostability

## STAINLESS STEEL SHELL

#### **OBSE RVATION WINDOWS**

Users do not have to open the window frequently during the drying process.

PERSONAL PROPERTY AND ADDRESS.

#### AIR VENTS

Drying productivity increased

MEDICAL SERVICE STREET

**Top hand** Strong gravity, easy to move by hand

Double ball motor High temperature sealing, life expectancy increased by more than 3 times

#### DRY AS MUCH AS POSSIBLE

MULTILAYER GRID

INTELLIGENT CONTROL PANEL

MULTIFUNCTIONAL DRYING

SILENCE WORK

<u>360°</u>

360 DEGREE DRYING

STAINLESS STEEL