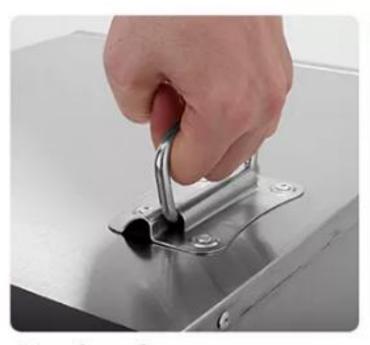

#### AIR VENTS

Drying productivity increased

MEDICAL SERVICE STREET

**Top hand** Strong gravity, easy to move by hand

Double ball motor High temperature sealing, life expectancy increased by more than 3 times