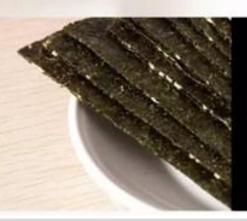

#### 90°C

NORI SANDWICH

1 hours

Ideal For Agarbatti Pasta Noodles Papad Meat Fish Vegetable Fruit Herbal Dryer Purpose