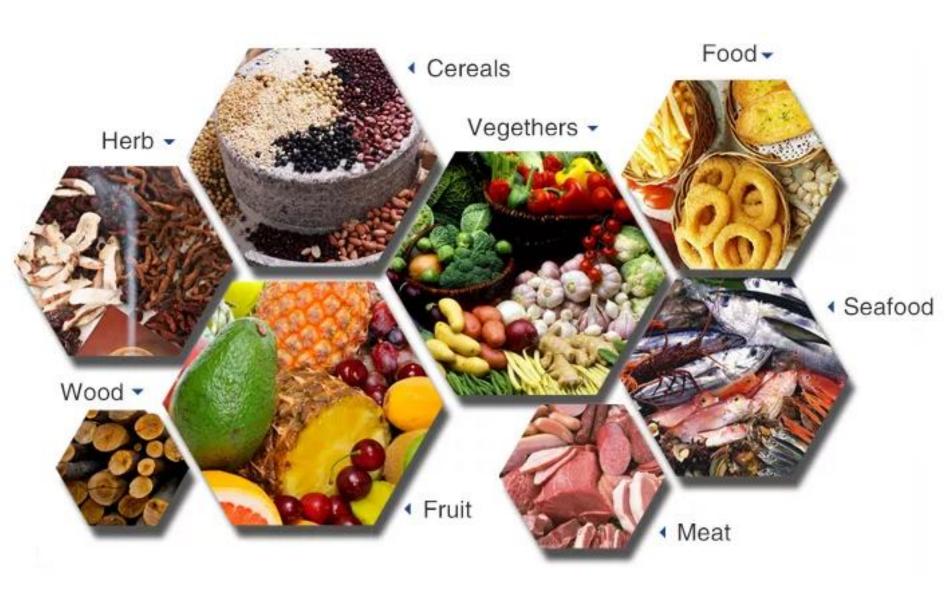

#### 90°C

NORI SANDWICH

1 hours

Ideal For Agarbatti Pasta Noodles Papad Meat Fish Vegetable Fruit Herbal Dryer Purpose