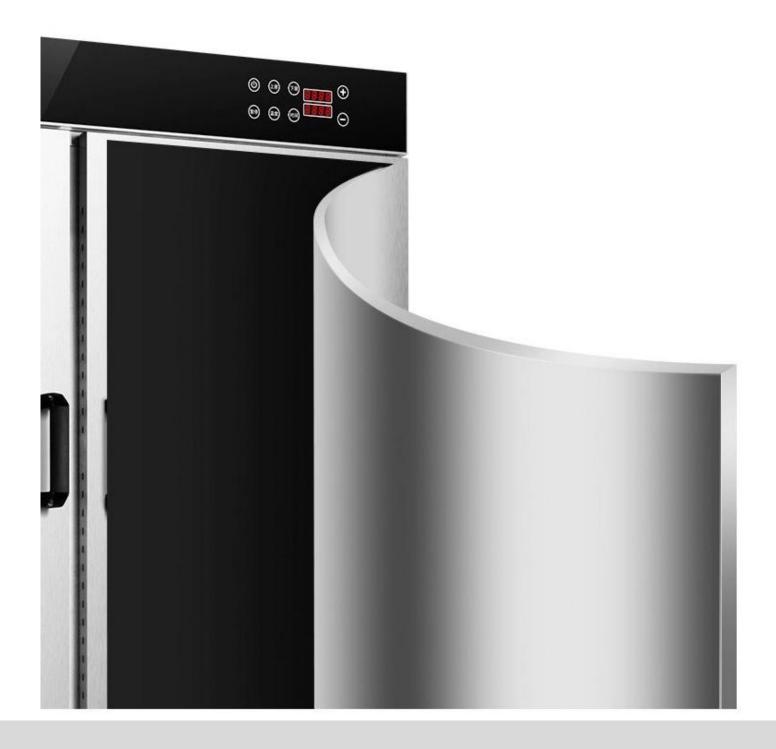

## **Stainless Steel Body**

Adopt the brushed stainless steel, firm and high temperature resistance

## STAINLESS STEEL SHELL