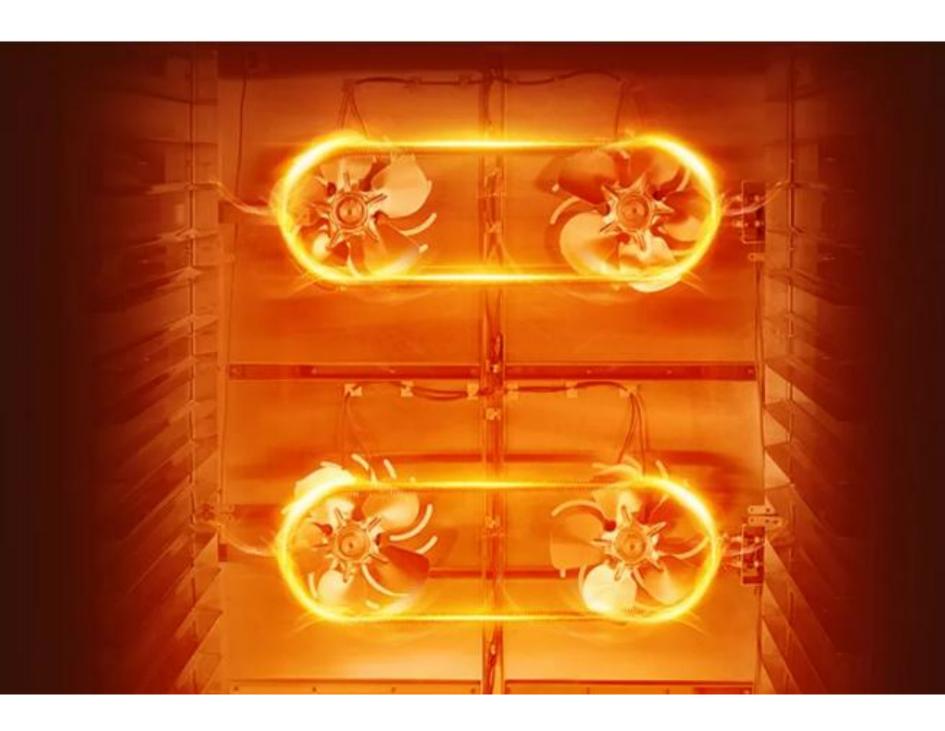

#### AIR VENTS

Drying productivity increased

MEDICAL SERVICE STREET

**Top hand** Strong gravity, easy to move by hand

Double ball motor High temperature sealing, life expectancy increased by more than 3 times