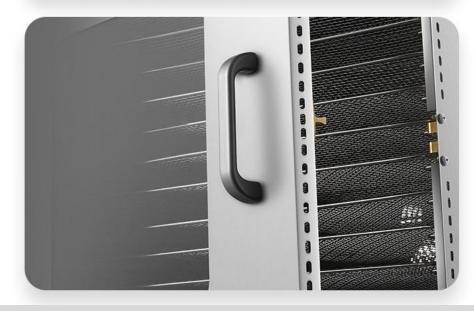

#### AIR VENTS

Drying productivity increased

MEDICAL SERVICE STREET

**Top hand** Strong gravity, easy to move by hand

Double ball motor High temperature sealing, life expectancy increased by more than 3 times

Safety three-plug system
Short-circuit automatic power-off
system, rear fuse double insurance.

Sturdy non-slip mat
Durable non-slip mats make the machine
work safer.