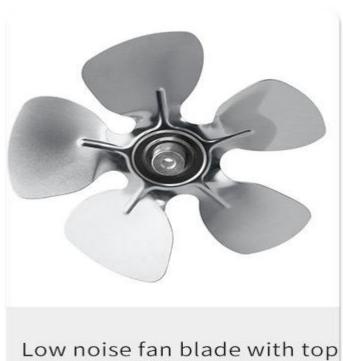

#### AIR VENTS

Drying productivity increased

MEDICAL SERVICE STREET

**Top hand** Strong gravity, easy to move by hand

Double ball motor High temperature sealing, life expectancy increased by more than 3 times