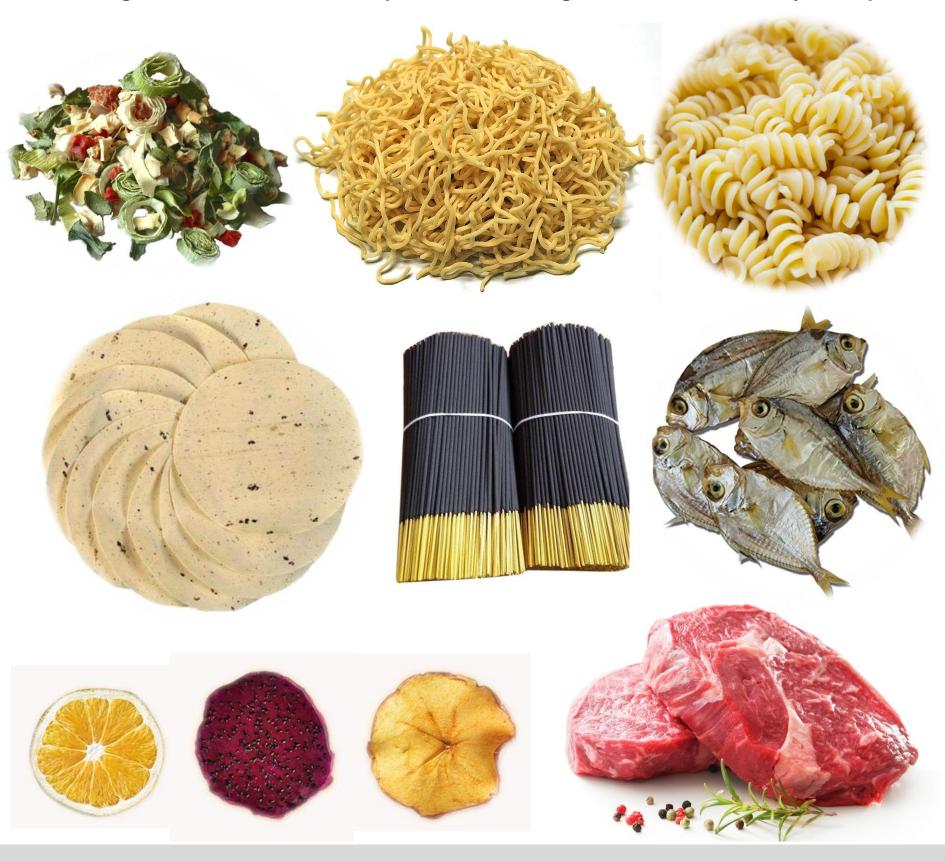

#### 90°C

NORI SANDWICH

1 hours

Ideal For Agarbatti Pasta Noodles Papad Meat Fish Vegetable Fruit Herbal Dryer Purpose