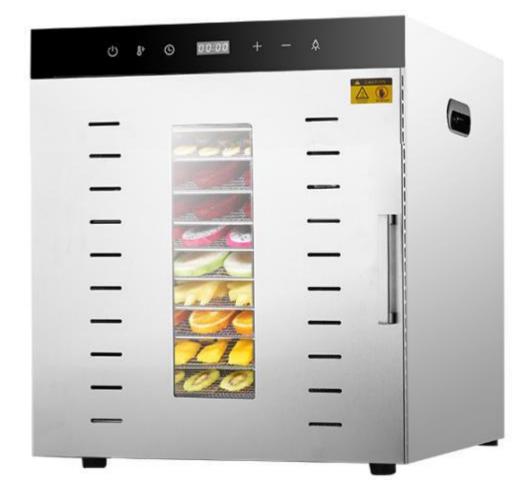

# Multipurpose Dryer Machine

**Model Yukti 323** 

12 Tray

## **Stainless Steel Body**

Adopt the brushed stainless steel, firm and high temperature resistance

# Large Capacity Available For Commercial And Household

**Touch Screen** 

Stainless Steel

U-Shape Heating Tube

**Exhaust Vent** 

Visible Glass Window

S.S#304 Shelf

thermostability

## STAINLESS STEEL SHELL

#### **OBSE RVATION WINDOWS**

Users do not have to open the window frequently during the drying process.

PERSONAL PROPERTY AND ADDRESS.

#### AIR VENTS

Drying productivity increased

MEDICAL SERVICE STREET

**Top hand** Strong gravity, easy to move by hand

Double ball motor High temperature sealing, life expectancy increased by more than 3 times

#### DRY AS MUCH AS POSSIBLE

MULTILAYER GRID

INTELLIGENT CONTROL PANEL

MULTIFUNCTIONAL DRYING

SILENCE WORK

<u>360°</u>

360 DEGREE DRYING

STAINLESS STEEL