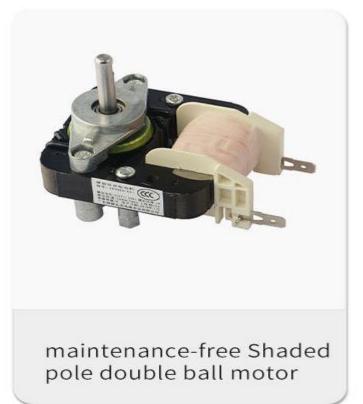

#### AIR VENTS

Drying productivity increased

MEDICAL SERVICE STREET

**Top hand** Strong gravity, easy to move by hand

Double ball motor High temperature sealing, life expectancy increased by more than 3 times