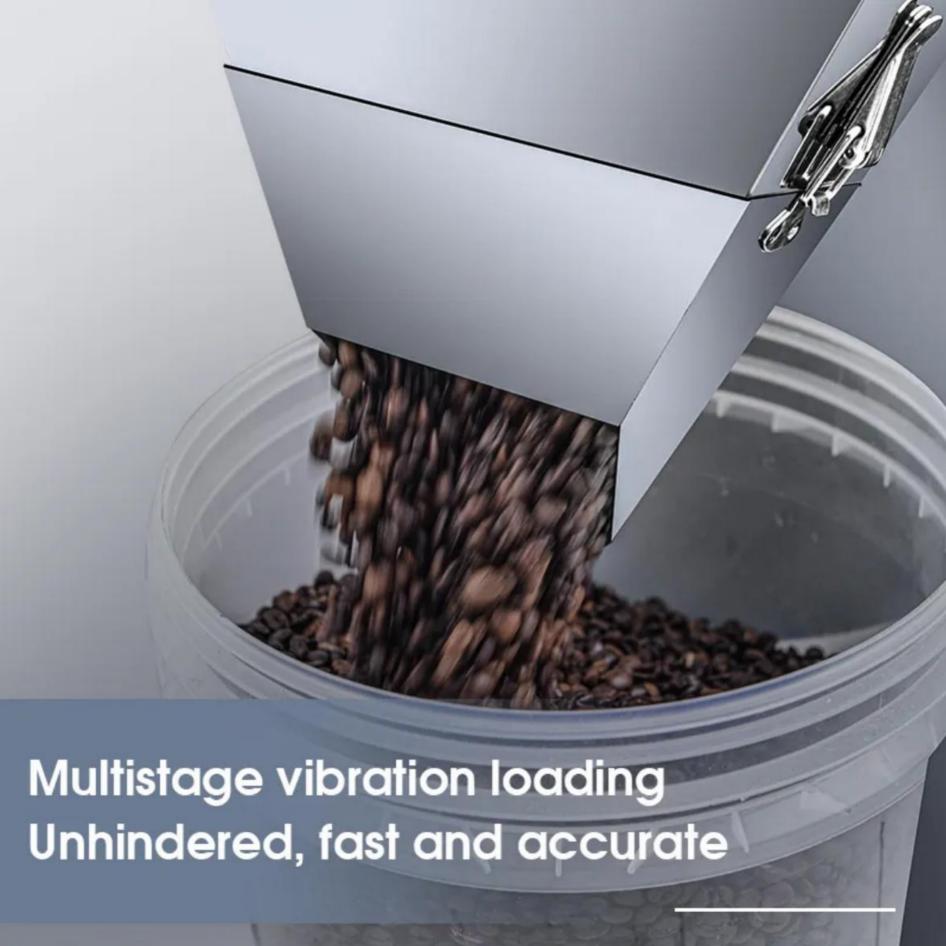

#### Infrared induction cutting

There is an infrared sensor at the bottom of the discharging port, and the hand reaches out to sense the material without manual switching.