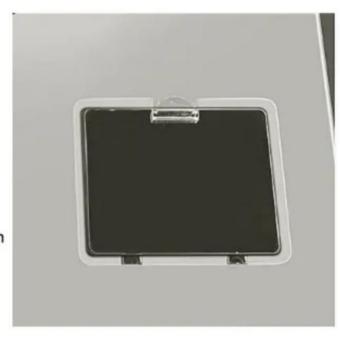

#### **HD** viewing window

The visual viewing port is more convenient than the traditional stainless steel cover, and the feeding situation inside can be easily observed