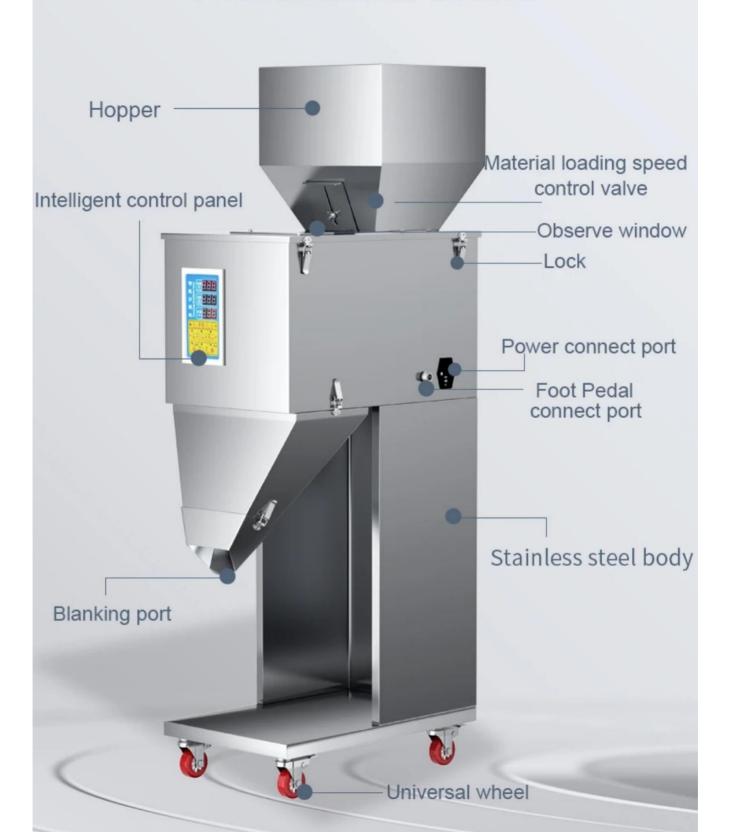

#### **HD** viewing window

The visual viewing port is more convenient than the traditional stainless steel cover, and the feeding situation inside can be easily observed

#### **Universal** wheel

The bottom of the machine is equipped with four universal wheels, the support is stable, and it can be pushed at will, and you can go wherever you want

## PRODUCT STRUCTURE

**Professional Brand** 

**Actual Weighing** 

numbers of weighing times

Plus or minus weight

Speed

Emptying discharging