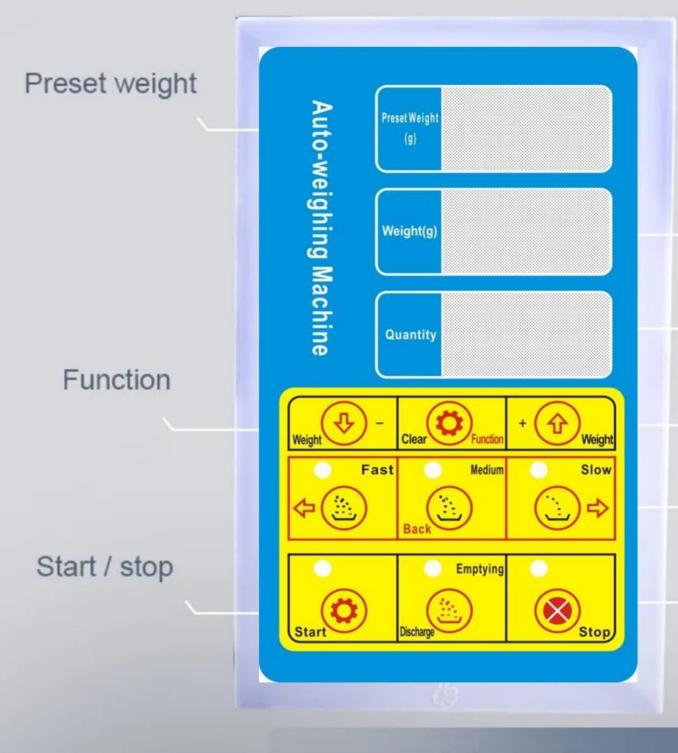

#### **INTELLIGENT CONTROL**

Intelligent control, using microcomputer chip to realize automatic multi-function packaging machine, accurate measurement, automatic packaging, no manual weighing, intelligent and accurate blanking

## PRODUCT STRUCTURE

**Professional Brand** 

**Actual Weighing** 

numbers of weighing times

Plus or minus weight

Speed

Emptying discharging

# Simple operation One person operates independently