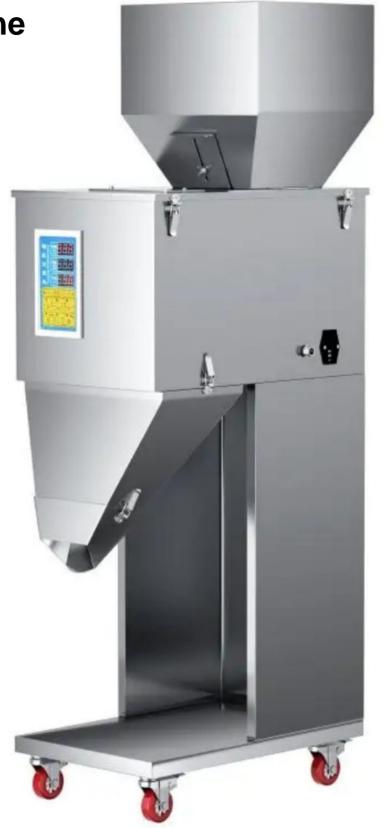

#### **Pouch Filling Machine**

**Model Yukti 535** 

## INTELLIGENT LARGE QUANTITY PRECISION WEIGHTING MACHINE

## PRODUCT STRUCTURE

**Professional Brand** 

**Actual Weighing** 

numbers of weighing times

Plus or minus weight

Speed

Emptying discharging

#### **Technical Details**

Model:- Yukti 535. Weighing Range:- 10-3000 Grams. Dispensing Speed:- 6-12 Times/Min (Varies Depending On Materials). Accuracy:- About 3 Grams (Varies Depending On Materials). Hopper Size:- 29x32x40cm. Hopper Capacity:- Rice 25kg, Flour 15kg. Number Of Discharge Nozzles:- Two. Voltage/Hz:- 220v/50HZ (Can Be Changed To 110V/60HZ). Power:- 200W. Machine Weight:- 52KG. Overall Dimensions:- 36x58x135cm. Made With:- Stainless Steel 201. Warranty:- 1 Year. Shipping:- All India Free. Service:- Online.