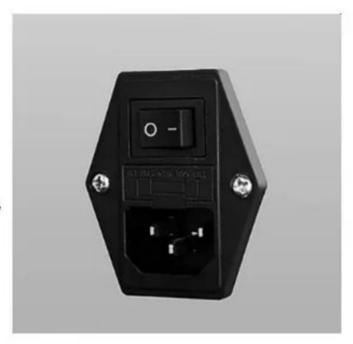

#### Interface and switch

The product power cord is made of engineering plastics, highly insulated, and will not leak electricity, making the machine safer and more stable.