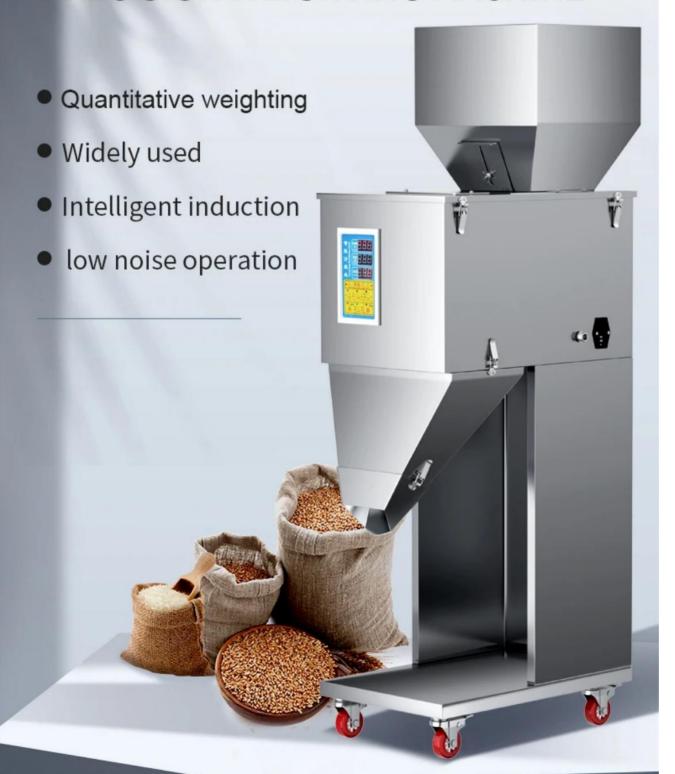

## INTELLIGENT LARGE QUANTITY PRECISION WEIGHTING MACHINE

#### **INTELLIGENT CONTROL**

Intelligent control, using microcomputer chip to realize automatic multi-function packaging machine, accurate measurement, automatic packaging, no manual weighing, intelligent and accurate blanking

#### **HD** viewing window

The visual viewing port is more convenient than the traditional stainless steel cover, and the feeding situation inside can be easily observed

#### Infrared induction cutting

There is an infrared sensor at the bottom of the discharging port, and the hand reaches out to sense the material without manual switching.

#### Interface and switch

The product power cord is made of engineering plastics, highly insulated, and will not leak electricity, making the machine safer and more stable.

#### **Universal** wheel

The bottom of the machine is equipped with four universal wheels, the support is stable, and it can be pushed at will, and you can go wherever you want