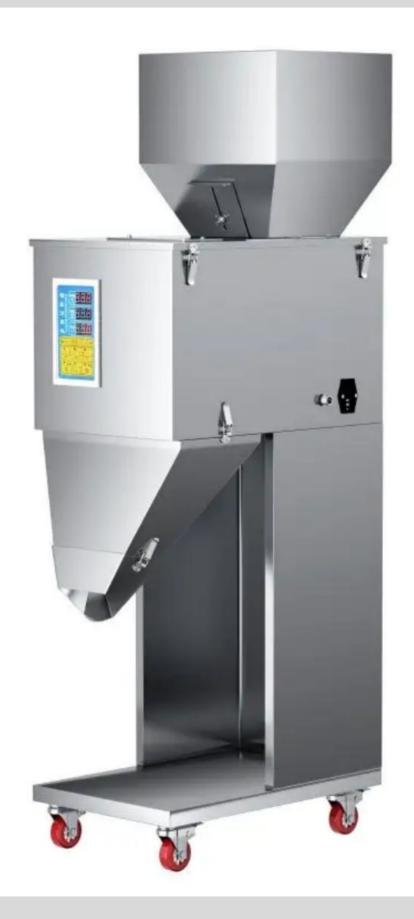

#### **Pouch Filling Machine**

**Model Yukti 535** 

## INTELLIGENT LARGE QUANTITY PRECISION WEIGHTING MACHINE

## PRODUCT STRUCTURE

**Professional Brand** 

**Actual Weighing** 

numbers of weighing times

Plus or minus weight

Speed

Emptying discharging

#### **Technical Details**

Model:- Yukti 535. Weighing Range:- 10-3000 Grams. Dispensing Speed:- 6-12 Times/Min (Varies Depending On Materials). Accuracy:- About 3 Grams (Varies Depending On Materials). Hopper Size:- 29x32x40cm. Hopper Capacity:- Rice 25kg, Flour 15kg. Number Of Discharge Nozzles:- Two. Voltage/Hz:- 220v/50HZ (Can Be Changed To 110V/60HZ). Power:- 200W. Machine Weight:- 52KG. Overall Dimensions:- 36x58x135cm. Made With:- Stainless Steel 201. Warranty:- 1 Year. Shipping:- All India Free. Service:- Online.