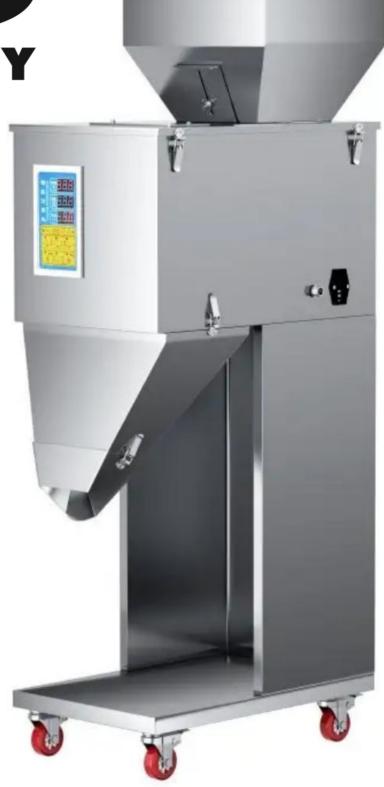

#### **Pouch Filling Machine**

**Model Yukti 535** 

## INTELLIGENT LARGE QUANTITY PRECISION WEIGHTING MACHINE

## PRODUCT STRUCTURE

**Professional Brand** 

**Actual Weighing** 

numbers of weighing times

Plus or minus weight

Speed

Emptying discharging

#### **Technical Details**

Model:- Yukti 535. Weighing Range:- 10-3000 Grams. Dispensing Speed:- 6-12 Times/Min (Varies Depending On Materials). Accuracy:- About 3 Grams (Varies Depending On Materials). Hopper Size:- 29x32x40cm. Hopper Capacity:- Rice 25kg, Flour 15kg. Number Of Discharge Nozzles:- Two. Voltage/Hz:- 220v/50HZ (Can Be Changed To 110V/60HZ). Power:- 200W. Machine Weight:- 52KG. Overall Dimensions:- 36x58x135cm. Made With:- Stainless Steel 201. Warranty:- 1 Year. Shipping:- All India Free. Service:- Online.