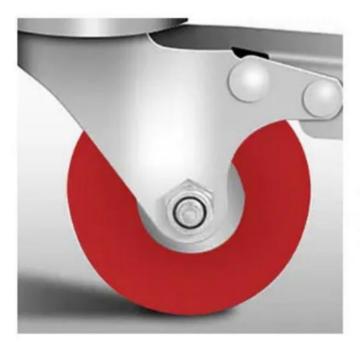

#### **Universal** wheel

The bottom of the machine is equipped with four universal wheels, the support is stable, and it can be pushed at will, and you can go wherever you want