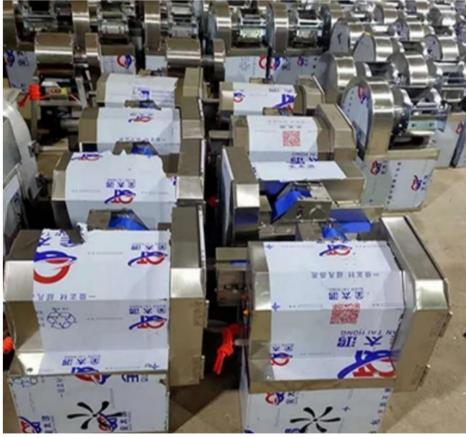

er

# **THREE FEED PORTS** ONE IS WORTH MANY

Commercial multifunctional vegetable cutter



### Special alloy steel blade

Hard and sharp, durable, not easy to rust





Energy province electricity



stainless steel



Pure copper motor



Quick to save time



Multi-function vegetable cutting



water proof switch



#### **Stainless steel cutter head**

There are three cutter heads for dicing, slicing and shredding to meet your various needs.

#### Inlet

Enlarge and widen the feed inlet, easy to deal with all kinds of vegetables, simple operation.





The machine adopts two motors to control the speed of belt conveyor and cutters. Through adjusting the speed of belt conveyor and cutter can get the suitable final cutting vegetables.

# **FACTORY SHOW**







#### Our Workshop













#### **Easy to move**

Double casters and mobile handles are convenient to move and carry, and the double fixed supports are more stable.

#### **Stainless steel body**

The thickened stainless steel body design is safe to use and easier to clean.



#### Slice effect display







Shred effect display







Dice effect display







# Meet your various needs

Fruits and vegetables can be cut



#### **USE OF THE MACHINE**

THIS CHOPPER CAN CUT ALL KINDS OF VEGETABLES . FRUITS AND COOKED MEAT







### **QUICK SLICE**

CUT THE MELON AND FRUIT INTO PIECES TO SAVE WORRY AND EFFORT





High Quality Power Engine

#### **Technical Details**

Model:- Yukti 516. Work Efficiency:- 400~500kg Per Hour. Power:- 1.7kw. Motor:- 1500w+120w+120w. Voltage:- 220v,380v 50hz. Machine Size:- 91\*61