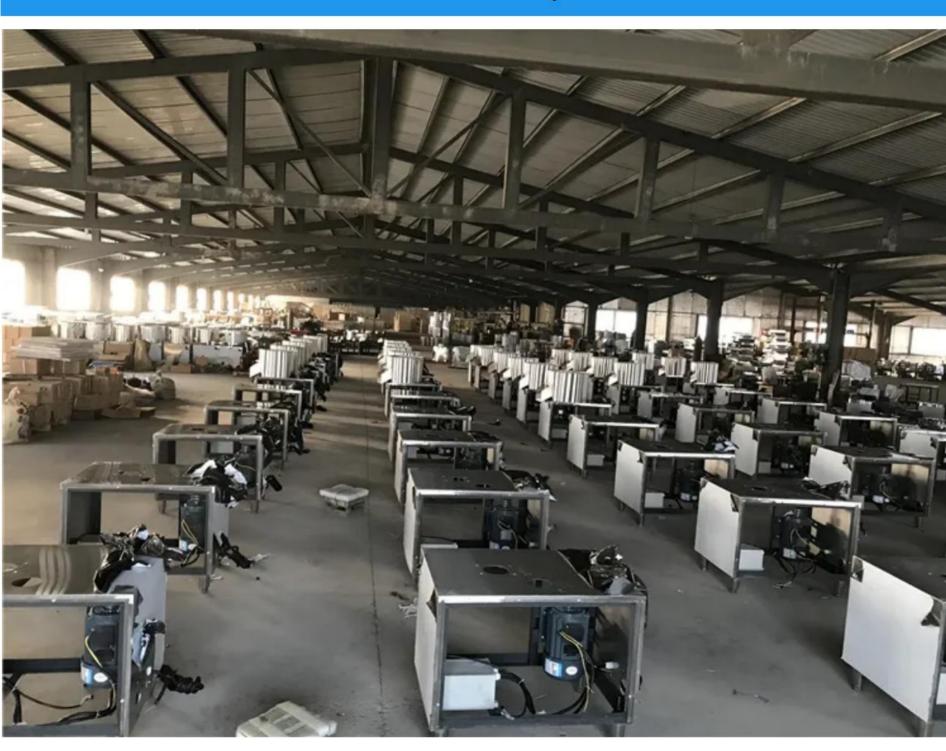

e roller

# **THREE FEED PORTS** ONE IS WORTH MANY

Commercial multifunctional vegetable cutter



### Special alloy steel blade

Hard and sharp, durable, not easy to rust





Energy province electricity



stainless steel



Pure copper motor



Quick to save time



Multi-function vegetable cutting



water proof switch



#### **Stainless steel cutter head**

There are three cutter heads for dicing, slicing and shredding to meet your various needs.

#### Inlet

Enlarge and widen the feed inlet, easy to deal with all kinds of vegetables, simple operation.





The machine adopts two motors to control the speed of belt conveyor and cutters. Through adjusting the speed of belt conveyor and cutter can get the suitable final cutting vegetables.

# **FACTORY SHOW**







#### Our Workshop













#### **Easy to move**

Double casters and mobile handles are convenient to move and carry, and the double fixed supports are more stable.

#### **Stainless steel body**

The thickened stainless steel body design is safe to use and easier to clean.



#### Slice effect display







Shred effect display







Dice effect display







# Meet your various needs

Fruits and vegetables can be cut



#### **USE OF THE MACHINE**

THIS CHOPPER CAN CUT ALL KINDS OF VEGETABLES . FRUITS AND COOKED MEAT







### **QUICK SLICE**

CUT THE MELON AND FRUIT INTO PIECES TO SAVE WORRY AND EFFORT





High Quality Power Engine

#### **Technical Details**

Model:- Yukti 516. Work Efficiency:- 400~500kg Per Hour. Power:- 1.7kw. Motor:- 1500w+120w+120w. Voltage:- 220v,380v 50hz. Machine Size:-