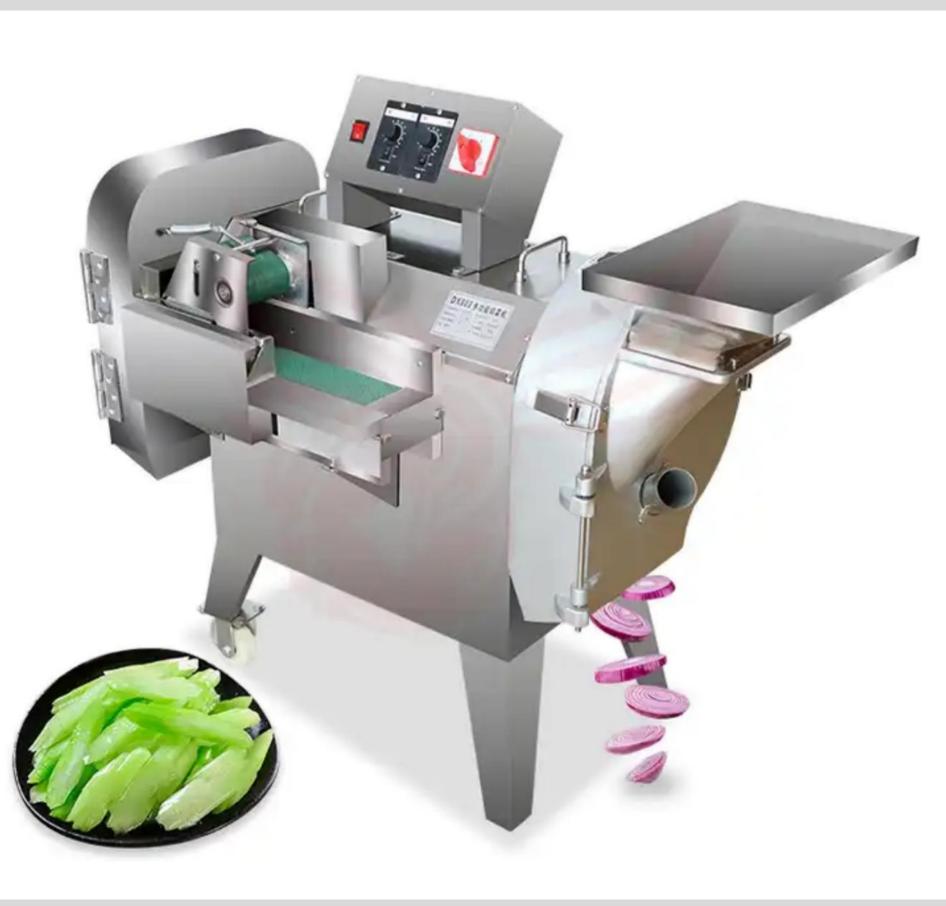

# **THREE FEED PORTS** ONE IS WORTH MANY

Commercial multifunctional vegetable cutter

#### Inlet

Enlarge and widen the feed inlet, easy to deal with all kinds of vegetables, simple operation.

The machine adopts two motors to control the speed of belt conveyor and cutters. Through adjusting the speed of belt conveyor and cutter can get the suitable final cutting vegetables.

# Meet your various needs

Fruits and vegetables can be cut

#### **USE OF THE MACHINE**

THIS CHOPPER CAN CUT ALL KINDS OF VEGETABLES . FRUITS AND COOKED MEAT