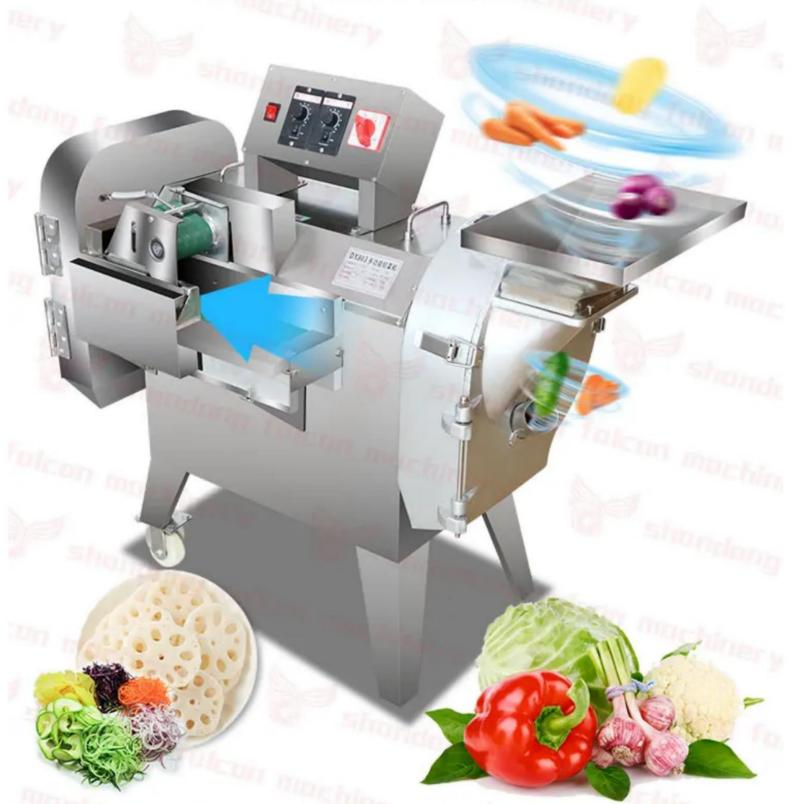

# **THREE FEED PORTS** ONE IS WORTH MANY

Commercial multifunctional vegetable cutter

#### Inlet

Enlarge and widen the feed inlet, easy to deal with all kinds of vegetables, simple operation.

The machine adopts two motors to control the speed of belt conveyor and cutters. Through adjusting the speed of belt conveyor and cutter can get the suitable final cutting vegetables.

# Meet your various needs

Fruits and vegetables can be cut

#### **USE OF THE MACHINE**

THIS CHOPPER CAN CUT ALL KINDS OF VEGETABLES . FRUITS AND COOKED MEAT