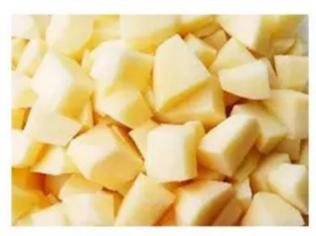

steel cutter head**

There are three cutter heads for dicing, slicing and shredding to meet your various needs.

#### Inlet

Enlarge and widen the feed inlet, easy to deal with all kinds of vegetables, simple operation.





The machine adopts two motors to control the speed of belt conveyor and cutters. Through adjusting the speed of belt conveyor and cutter can get the suitable final cutting vegetables.

# **FACTORY SHOW**







#### Our Workshop













#### **Easy to move**

Double casters and mobile handles are convenient to move and carry, and the double fixed supports are more stable.

#### **Stainless steel body**

The thickened stainless steel body design is safe to use and easier to clean.



#### Slice effect display







Shred effect display







Dice effect display







# Meet your various needs

Fruits and vegetables can be cut



#### **USE OF THE MACHINE**

THIS CHOPPER CAN CUT ALL KINDS OF VEGETABLES . FRUITS AND COOKED MEAT







### **QUICK SLICE**

CUT THE MELON AND FRUIT INTO PIECES TO SAVE WORRY AND EFFORT





High Quality Power Engine

#### **Technical Details**

Model:- Yukti 516. Work Efficiency:- 400~500kg Per Hour. Power:- 1.7kw. Motor:- 1500w+120w+120w. Voltage:- 220v,380v 50hz. Machine Size:- 91\*61\*98cm. Weight:- 95kg. Slicing Blade:- 2mm And 5mm. Shredder Blade:- 3mm. Dicing Blade:- 10x10mm. Leafy Vegetable Cutting:- 2~10mm. Shell:- 201 Stainless Steel. Head:- Aluminum MAG. Blade:- 4CR13 Stainless Steel. Shipping:- All India Free. Warranty:- 1 Year. Service:- Online. Usage / Application:- vegetable and fruit cutting slicing and