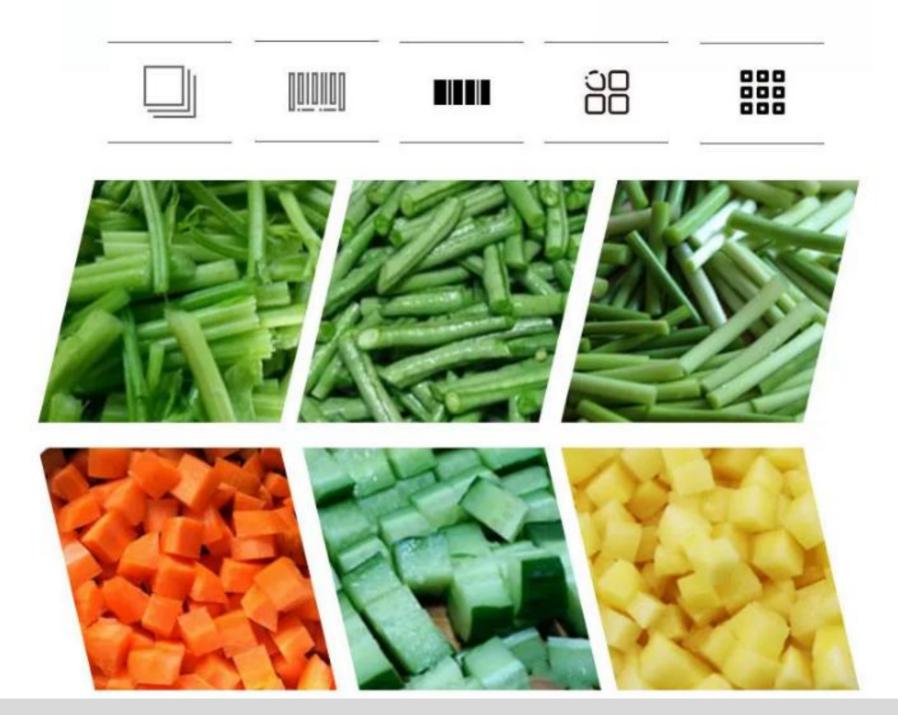

#### **Stainless steel cutter head**

There are three cutter heads for dicing, slicing and shredding to meet your various needs.

# Meet your various needs

Fruits and vegetables can be cut

#### **USE OF THE MACHINE**

THIS CHOPPER CAN CUT ALL KINDS OF VEGETABLES . FRUITS AND COOKED MEAT