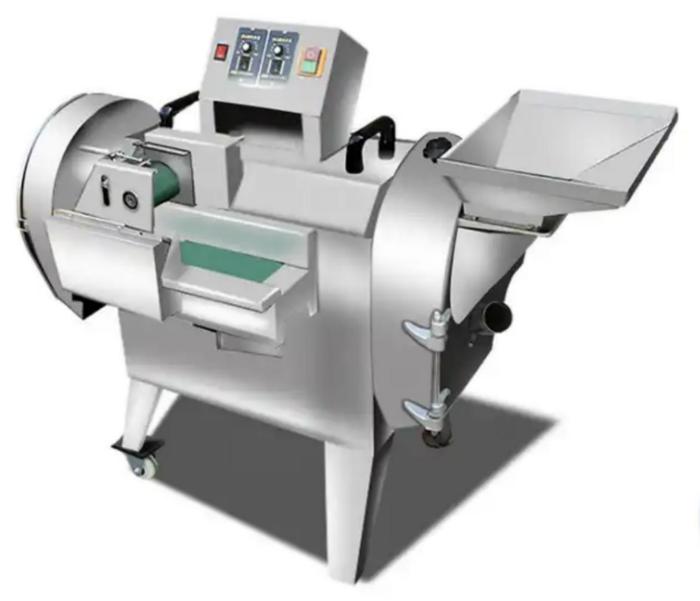

Multifunction Vegetable Cutter Machine

Model Yukti 516

# COMMERCIAL MULTIFUNCTIONAL VEGETABLE CUTTER

A machine liberates your hands

SIMPLE OPERATION AND SAFE USE

# **THREE FEED PORTS** ONE IS WORTH MANY

Commercial multifunctional vegetable cutter

#### Inlet

Enlarge and widen the feed inlet, easy to deal with all kinds of vegetables, simple operation.

The machine adopts two motors to control the speed of belt conveyor and cutters. Through adjusting the speed of belt conveyor and cutter can get the suitable final cutting vegetables.

#### **Easy to move**

Double casters and mobile handles are convenient to move and carry, and the double fixed supports are more stable.

#### **Stainless steel body**

The thickened stainless steel body design is safe to use and easier to clean.