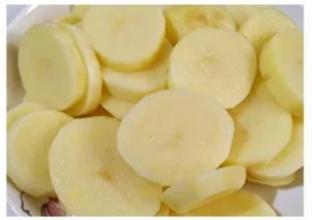

able cutting



water proof switch



#### **Stainless steel cutter head**

There are three cutter heads for dicing, slicing and shredding to meet your various needs.

#### Inlet

Enlarge and widen the feed inlet, easy to deal with all kinds of vegetables, simple operation.





The machine adopts two motors to control the speed of belt conveyor and cutters. Through adjusting the speed of belt conveyor and cutter can get the suitable final cutting vegetables.

# **FACTORY SHOW**







#### Our Workshop













#### **Easy to move**

Double casters and mobile handles are convenient to move and carry, and the double fixed supports are more stable.

#### **Stainless steel body**

The thickened stainless steel body design is safe to use and easier to clean.



#### Slice effect display







Shred effect display







Dice effect display







# Meet your various needs

Fruits and vegetables can be cut



#### **USE OF THE MACHINE**

THIS CHOPPER CAN CUT ALL KINDS OF VEGETABLES . FRUITS AND COOKED MEAT







### **QUICK SLICE**

CUT THE MELON AND FRUIT INTO PIECES TO SAVE WORRY AND EFFORT





High Quality Power Engine

#### **Technical Details**

Model:- Yukti 516. Work Efficiency:- 400~500kg Per Hour. Power:- 1.7kw. Motor:- 1500w+120w+120w. Voltage:- 220v,380v 50hz. Machine Size:- 91\*61\*98cm. Weight:- 95kg. Slicing Blade:- 2mm And 5mm. Shredder Blade:- 3mm. Dicing Blade:- 10x10mm. Leafy Vegetable Cutting:- 2~10mm. Shell:- 201 Stainless Steel. Head:- Aluminum MAG. Blade:- 4CR13 Stainless Steel. Shipping:- All India Free. Warranty:- 1 Year. Service:- Online. Usage /