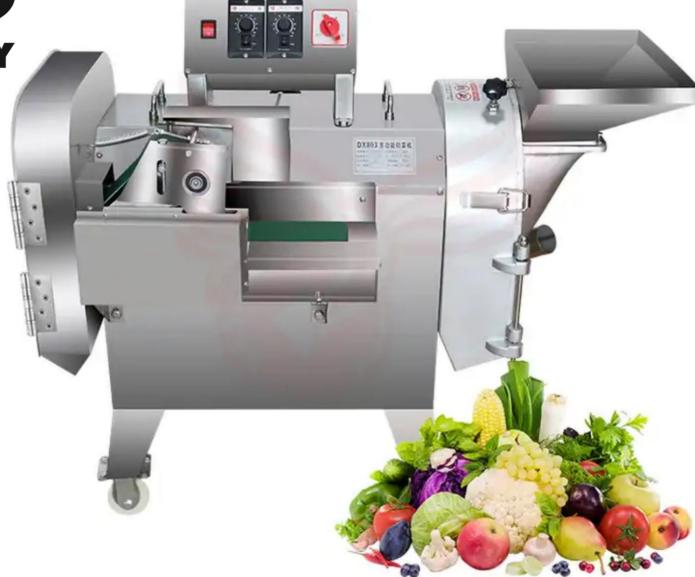

#### **Stainless steel cutter head**

There are three cutter heads for dicing, slicing and shredding to meet your various needs.

#### Slice effect display

Shred effect display

Dice effect display