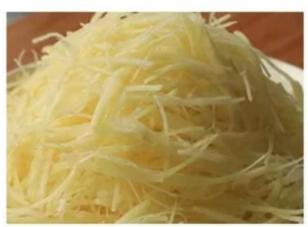

switch



#### **Stainless steel cutter head**

There are three cutter heads for dicing, slicing and shredding to meet your various needs.

#### Inlet

Enlarge and widen the feed inlet, easy to deal with all kinds of vegetables, simple operation.





The machine adopts two motors to control the speed of belt conveyor and cutters. Through adjusting the speed of belt conveyor and cutter can get the suitable final cutting vegetables.

# **FACTORY SHOW**







#### Our Workshop













#### **Easy to move**

Double casters and mobile handles are convenient to move and carry, and the double fixed supports are more stable.

#### **Stainless steel body**

The thickened stainless steel body design is safe to use and easier to clean.



#### Slice effect display







Shred effect display







Dice effect display







# Meet your various needs

Fruits and vegetables can be cut



#### **USE OF THE MACHINE**

THIS CHOPPER CAN CUT ALL KINDS OF VEGETABLES . FRUITS AND COOKED MEAT







### **QUICK SLICE**

CUT THE MELON AND FRUIT INTO PIECES TO SAVE WORRY AND EFFORT





High Quality Power Engine

#### **Technical Details**

Model:- Yukti 516. Work Efficiency:- 400~500kg Per Hour. Power:- 1.7kw. Motor:- 1500w+120w+120w. Voltage:- 220v,380v 50hz. Machine Size:- 91\*61\*98cm. Weight:- 95kg. Slicing Blade:- 2mm And 5mm. Shredder Blade:- 3mm. Dicing Blade:- 10x10mm. Leafy Vegetable Cutting:- 2~10mm. Shell:- 201 Stainless Steel. Head:- Aluminum MAG. Blade:- 4CR13 Stainless Steel. Shipping:- All India Free. Warranty:- 1 Year. Service:- Online. Usage / Application:- vegetable and