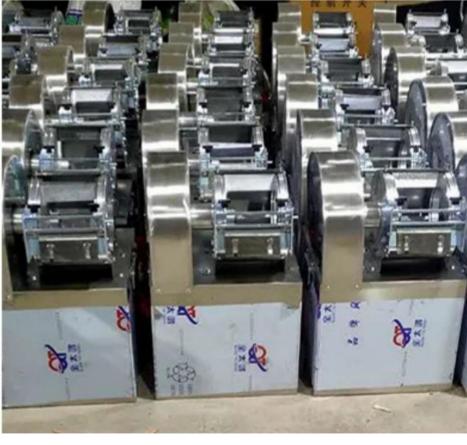

# **THREE FEED PORTS** ONE IS WORTH MANY

Commercial multifunctional vegetable cutter



### Special alloy steel blade

Hard and sharp, durable, not easy to rust





Energy province electricity



stainless steel



Pure copper motor



Quick to save time



Multi-function vegetable cutting



water proof switch



#### **Stainless steel cutter head**

There are three cutter heads for dicing, slicing and shredding to meet your various needs.

#### Inlet

Enlarge and widen the feed inlet, easy to deal with all kinds of vegetables, simple operation.





The machine adopts two motors to control the speed of belt conveyor and cutters. Through adjusting the speed of belt conveyor and cutter can get the suitable final cutting vegetables.

# **FACTORY SHOW**







#### Our Workshop













#### **Easy to move**

Double casters and mobile handles are convenient to move and carry, and the double fixed supports are more stable.

#### **Stainless steel body**

The thickened stainless steel body design is safe to use and easier to clean.



#### Slice effect display







Shred effect display







Dice effect display







# Meet your various needs

Fruits and vegetables can be cut



#### **USE OF THE MACHINE**

THIS CHOPPER CAN CUT ALL KINDS OF VEGETABLES . FRUITS AND COOKED MEAT







### **QUICK SLICE**

CUT THE MELON AND FRUIT INTO PIECES TO SAVE WORRY AND EFFORT





High Quality Power Engine

#### **Technical Details**

Model:- Yukti 516. Work Efficiency:- 400~500kg Per Hour. Power:- 1.7kw. Motor:- 1500w+120w+120w. Voltage:- 220v,380v 50hz. Machine Size:- 91\*61\*