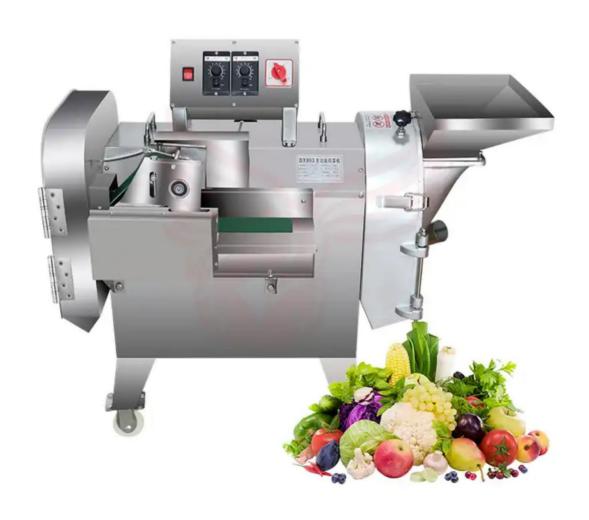

Multifunction Vegetable Cutter Machine

Model Yukti 516

# COMMERCIAL MULTIFUNCTIONAL VEGETABLE CUTTER

A machine liberates your hands

SIMPLE OPERATION AND SAFE USE

# **THREE FEED PORTS** ONE IS WORTH MANY

Commercial multifunctional vegetable cutter

# Meet your various needs

Fruits and vegetables can be cut