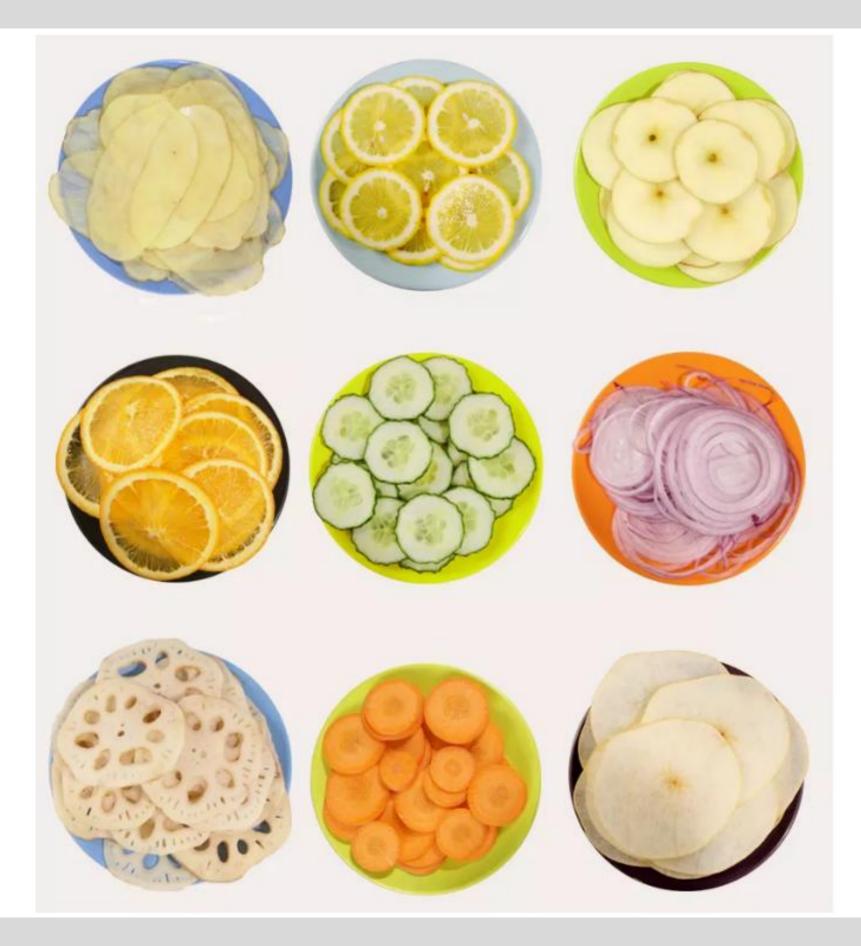

# Meet your various needs

Fruits and vegetables can be cut

#### **USE OF THE MACHINE**

THIS CHOPPER CAN CUT ALL KINDS OF VEGETABLES . FRUITS AND COOKED MEAT

### **QUICK SLICE**

CUT THE MELON AND FRUIT INTO PIECES TO SAVE WORRY AND EFFORT

High Quality Power Engine