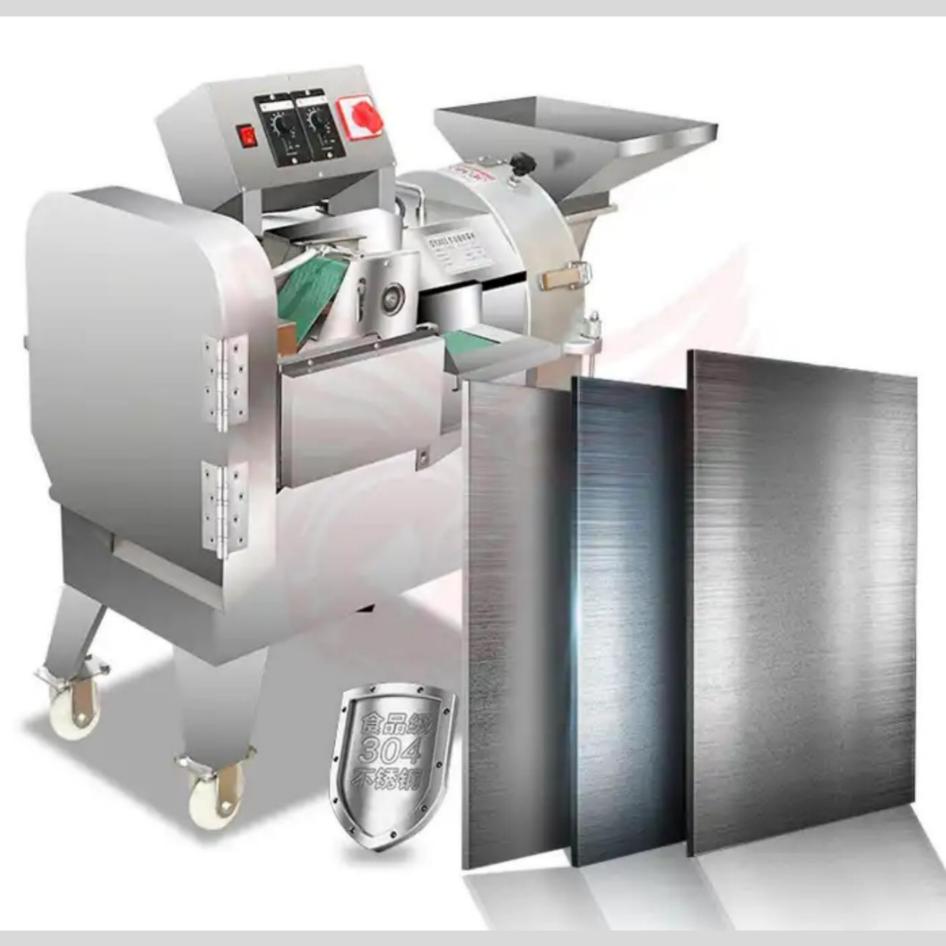

# CONFIGURATION UPGRADE NO PRICE INCREASE FOR QUANTITY INCREASE

Factory direct sales, good quality, Eight upgrade technologies

Pure copper motor

304 stainless steel

Wear resistant and stab resistant

safety protection

#### **Stainless steel body**

The thickened stainless steel body design is safe to use and easier to clean.