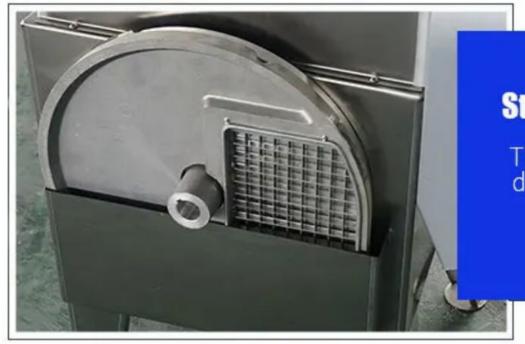

#### **Stainless steel cutter head**

There are three cutter heads for dicing, slicing and shredding to meet your various needs.

#### Slice effect display

Shred effect display

Dice effect display