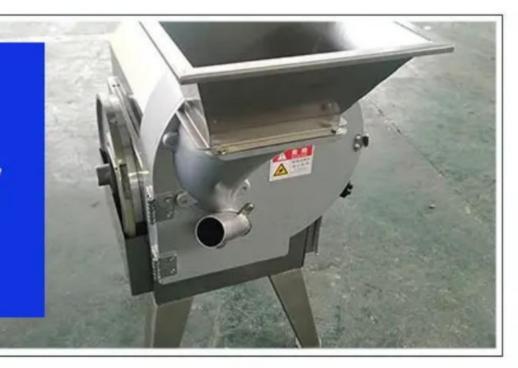

# **THREE FEED PORTS** ONE IS WORTH MANY

Commercial multifunctional vegetable cutter

#### Inlet

Enlarge and widen the feed inlet, easy to deal with all kinds of vegetables, simple operation.

The machine adopts two motors to control the speed of belt conveyor and cutters. Through adjusting the speed of belt conveyor and cutter can get the suitable final cutting vegetables.