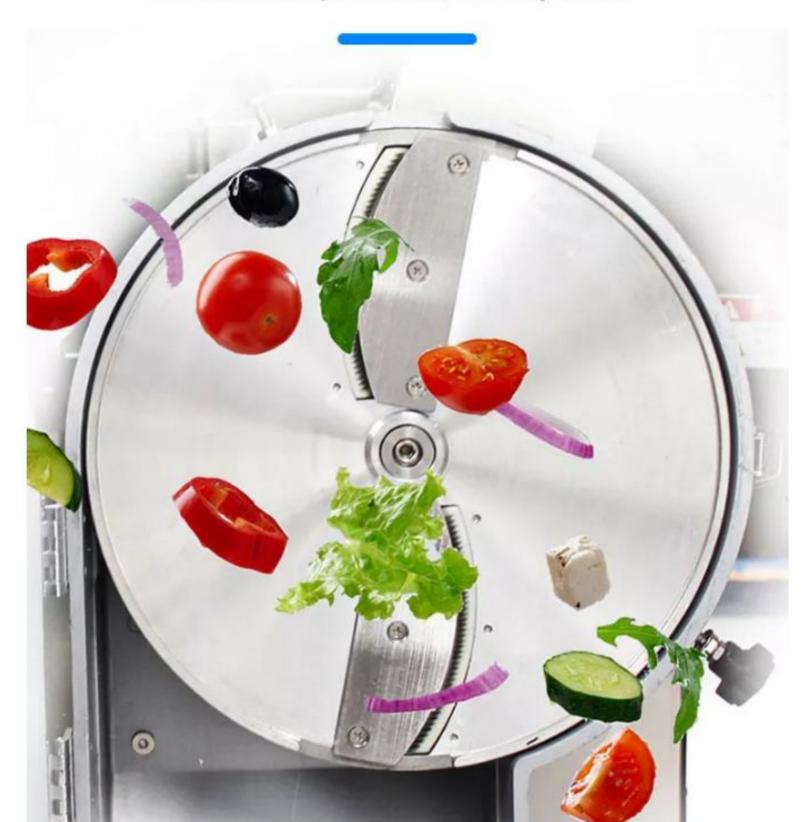

#### **Stainless steel cutter head**

There are three cutter heads for dicing, slicing and shredding to meet your various needs.

#### Slice effect display

Shred effect display

Dice effect display