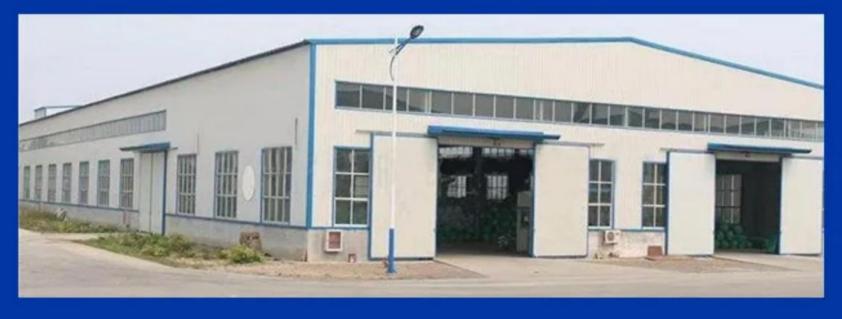

e feed port



Movable roller

# **THREE FEED PORTS** ONE IS WORTH MANY

Commercial multifunctional vegetable cutter



### Special alloy steel blade

Hard and sharp, durable, not easy to rust





Energy province electricity



stainless steel



Pure copper motor



Quick to save time



Multi-function vegetable cutting



water proof switch



#### **Stainless steel cutter head**

There are three cutter heads for dicing, slicing and shredding to meet your various needs.

#### Inlet

Enlarge and widen the feed inlet, easy to deal with all kinds of vegetables, simple operation.





The machine adopts two motors to control the speed of belt conveyor and cutters. Through adjusting the speed of belt conveyor and cutter can get the suitable final cutting vegetables.

# **FACTORY SHOW**







#### Our Workshop













#### **Easy to move**

Double casters and mobile handles are convenient to move and carry, and the double fixed supports are more stable.

#### **Stainless steel body**

The thickened stainless steel body design is safe to use and easier to clean.



#### Slice effect display







Shred effect display







Dice effect display







# Meet your various needs

Fruits and vegetables can be cut



#### **USE OF THE MACHINE**

THIS CHOPPER CAN CUT ALL KINDS OF VEGETABLES . FRUITS AND COOKED MEAT







### **QUICK SLICE**

CUT THE MELON AND FRUIT INTO PIECES TO SAVE WORRY AND EFFORT





High Quality Power Engine

#### **Technical Details**

Model:- Yukti 516. Work Efficiency:- 400~500kg Per Hour. Power:- 1.7kw. Motor:- 1500w+120w+120w. Voltage:- 220v,380v