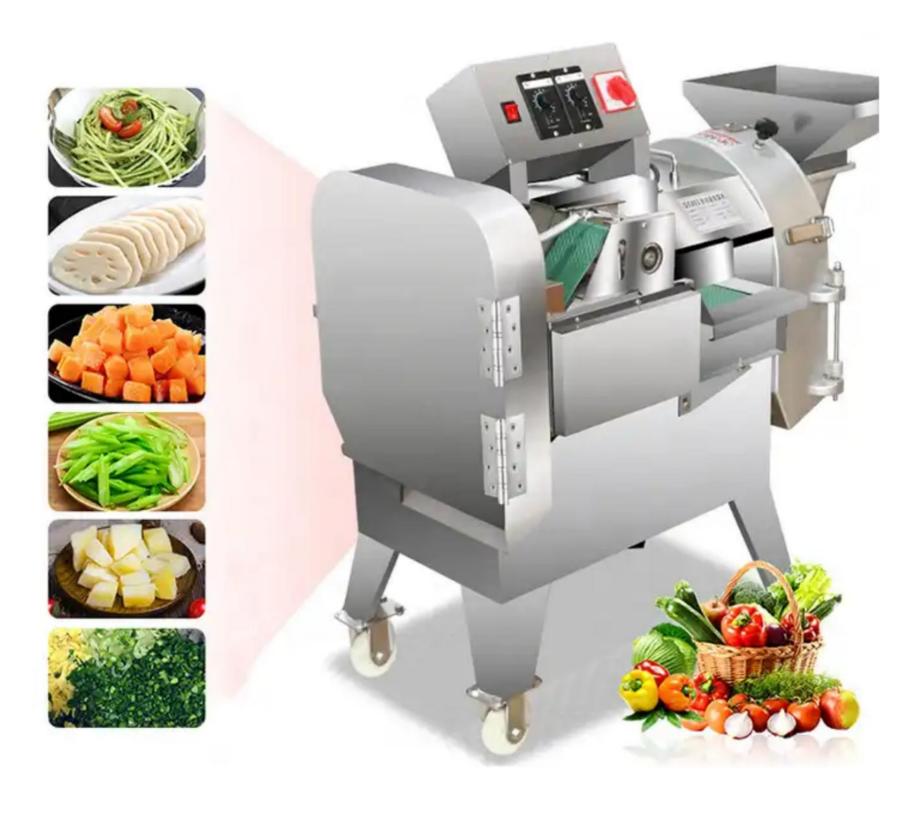

# Meet your various needs

Fruits and vegetables can be cut

#### **USE OF THE MACHINE**

THIS CHOPPER CAN CUT ALL KINDS OF VEGETABLES . FRUITS AND COOKED MEAT

### **QUICK SLICE**

CUT THE MELON AND FRUIT INTO PIECES TO SAVE WORRY AND EFFORT

High Quality Power Engine

#### **Technical Details**

Model:- Yukti 516. Work Efficiency:- 400~500kg Per Hour. Power:- 1.7kw. Motor:- 1500w+120w+120w. Voltage:- 220v,380v 50hz. Machine Size:- 91\*61\*98cm. Weight:- 95kg. Slicing Blade:- 2mm And 5mm. Shredder Blade:- 3mm. Dicing Blade:- 10x10mm. Leafy Vegetable Cutting:- 2~10mm. Shell:- 201 Stainless Steel. Head:- Aluminum MAG. Blade:- 4CR13 Stainless Steel. Shipping:- All India Free. Warranty:- 1 Year. Service:- Online. Usage / Application:- vegetable and fruit cutting slicing and dicing shredding etc.