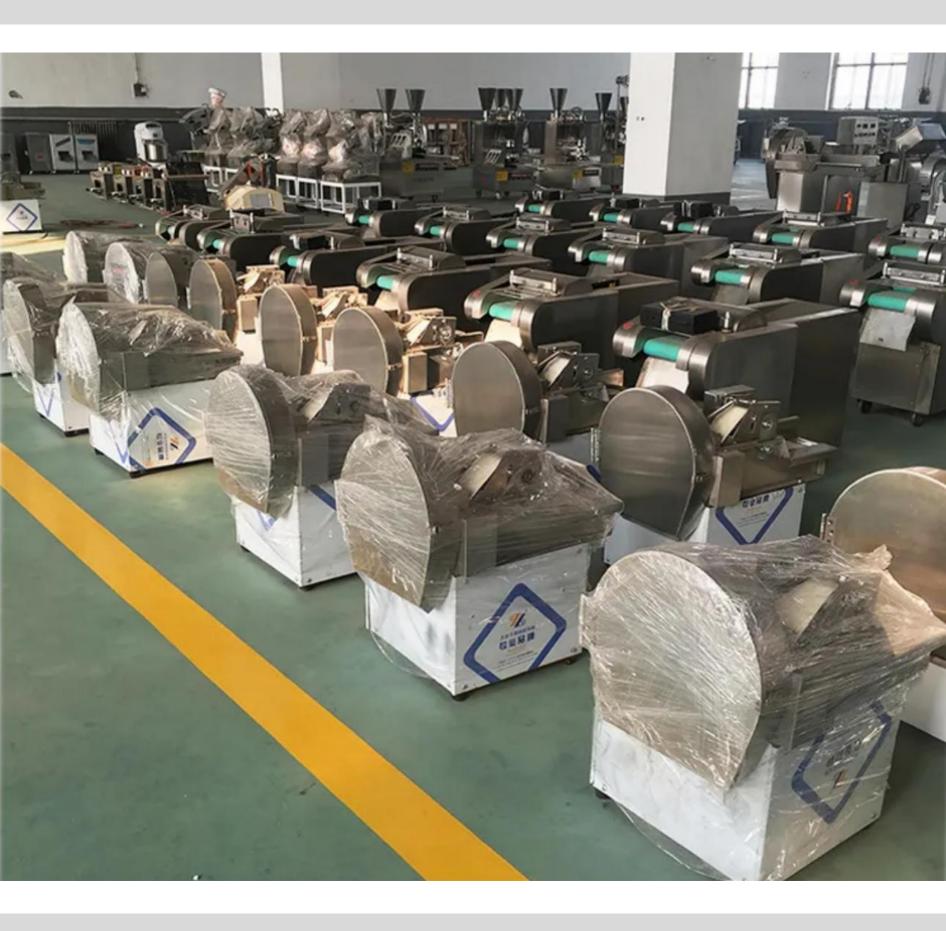

roller

# **THREE FEED PORTS** ONE IS WORTH MANY

Commercial multifunctional vegetable cutter



### Special alloy steel blade

Hard and sharp, durable, not easy to rust





Energy province electricity



stainless steel



Pure copper motor



Quick to save time



Multi-function vegetable cutting



water proof switch



#### **Stainless steel cutter head**

There are three cutter heads for dicing, slicing and shredding to meet your various needs.

#### Inlet

Enlarge and widen the feed inlet, easy to deal with all kinds of vegetables, simple operation.





The machine adopts two motors to control the speed of belt conveyor and cutters. Through adjusting the speed of belt conveyor and cutter can get the suitable final cutting vegetables.

# **FACTORY SHOW**







#### Our Workshop













#### **Easy to move**

Double casters and mobile handles are convenient to move and carry, and the double fixed supports are more stable.

#### **Stainless steel body**

The thickened stainless steel body design is safe to use and easier to clean.



#### Slice effect display







Shred effect display







Dice effect display







# Meet your various needs

Fruits and vegetables can be cut



#### **USE OF THE MACHINE**

THIS CHOPPER CAN CUT ALL KINDS OF VEGETABLES . FRUITS AND COOKED MEAT







### **QUICK SLICE**

CUT THE MELON AND FRUIT INTO PIECES TO SAVE WORRY AND EFFORT





High Quality Power Engine

#### **Technical Details**

Model:- Yukti 516. Work Efficiency:- 400~500kg Per Hour. Power:- 1.7kw. Motor:- 1500w+120w+120w. Voltage:- 220v,380v 50hz. Machine Size:- 91