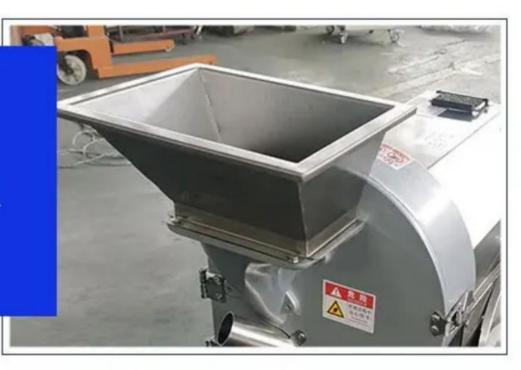

#### Inlet

Enlarge and widen the feed inlet, easy to deal with all kinds of vegetables, simple operation.

The machine adopts two motors to control the speed of belt conveyor and cutters. Through adjusting the speed of belt conveyor and cutter can get the suitable final cutting vegetables.

# **THREE FEED PORTS** ONE IS WORTH MANY

Commercial multifunctional vegetable cutter