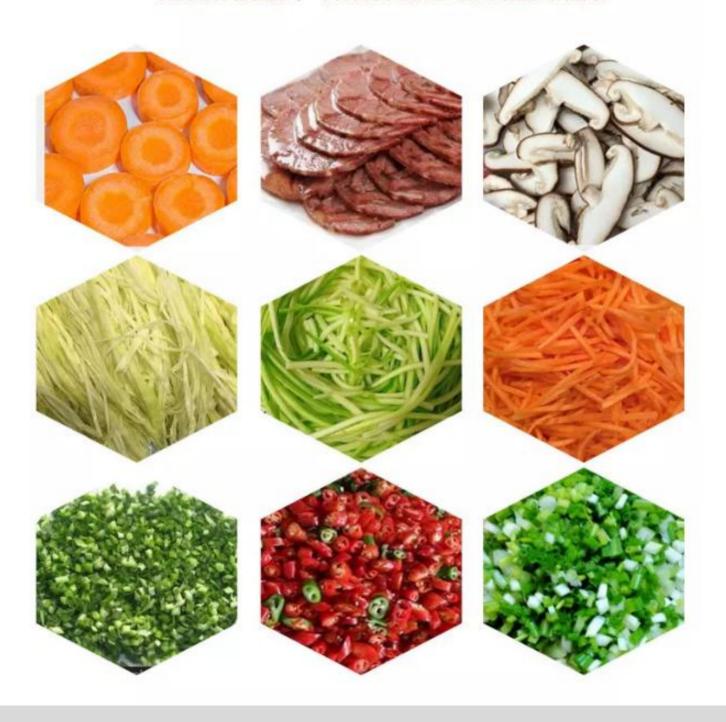

#### **Stainless steel cutter head**

There are three cutter heads for dicing, slicing and shredding to meet your various needs.

#### Slice effect display

Shred effect display

Dice effect display

# Meet your various needs

Fruits and vegetables can be cut

#### **USE OF THE MACHINE**

THIS CHOPPER CAN CUT ALL KINDS OF VEGETABLES . FRUITS AND COOKED MEAT