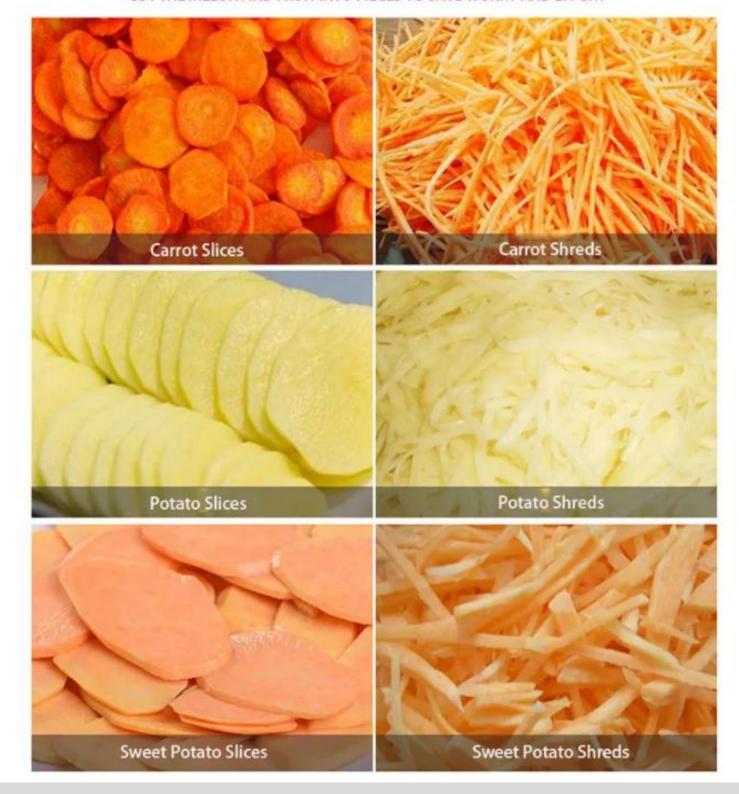

#### **Stainless steel cutter head**

There are three cutter heads for dicing, slicing and shredding to meet your various needs.

#### Slice effect display

Shred effect display

Dice effect display

#### **Technical Details**

Model:- Yukti 516. Work Efficiency:- 400~500kg Per Hour. Power:- 1.7kw. Motor:- 1500w+120w+120w. Voltage:- 220v,380v 50hz. Machine Size:- 91\*61\*98cm. Weight:- 95kg. Slicing Blade:- 2mm And 5mm. Shredder Blade:- 3mm. Dicing Blade:- 10x10mm. Leafy Vegetable Cutting:- 2~10mm. Shell:- 201 Stainless Steel. Head:- Aluminum MAG. Blade:- 4CR13 Stainless Steel. Shipping:- All India Free. Warranty:- 1 Year. Service:- Online. Usage / Application:- vegetable and fruit cutting slicing and dicing shredding etc.