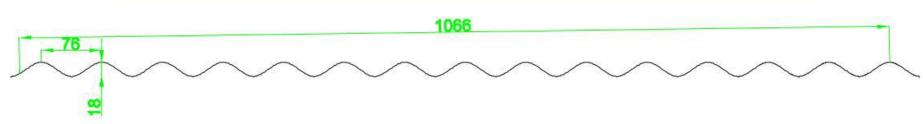

#### **Technical Details**

Model:- Yukti- 304. Suitable Material:- Galvanized Steel/Colored Steel Coil/G550. Feeding Width:-1250MM. Roller:- 45# steel forged. Machine Size:- L\*W\*H 7.2m \*1.45m \*1.7m. Motor Power:- 3 Kw. Pump Station Power:- 3kw. Thickness Of Raw Material:- 0.3-0.8mm. Productivity:- 8-15m/Min. Diameter Of Shaft:- ¢ 70mm 45# steel forged. Forming Steps:- 15+13 stations. Weight:- Almost 4.5 Ton. Voltage:- 380V 50hz 3phases. Side Plate Thickness:- 14mm. Structure Of Machine:- 300 "H" Steel Welding. Transmission Way:- 1 Inch Chain Drive. Automatic Control System:- Delta PLC Made In Japan. Reducer:- 4# Planetary Ration1:59. Cutting Blade Material:- Cr12. Control System:- Japan Brand Delta PLC Control System With Touch Screen. Warranty:- One Year. Support:- Online. Installation:- On Site Free. Shipping:- All India Free. Training:- Free Onsite One Days.