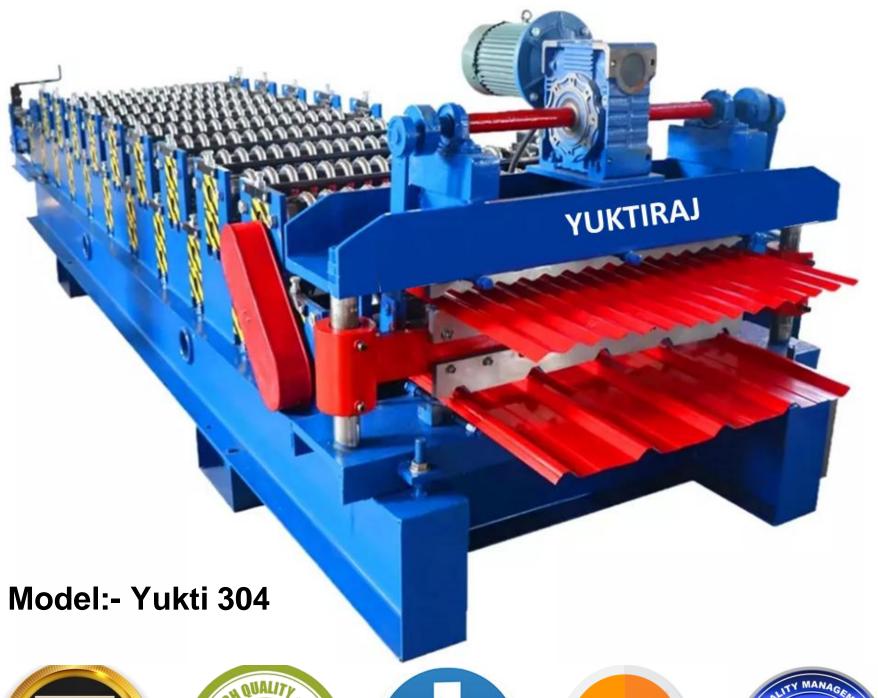

### **Double Roofing Sheets Manufacturing Machine**

#### **Technical Details**

Model:- Yukti- 304. Suitable Material:- Galvanized Steel/Colored Steel Coil/G550. Feeding Width:-1250MM. Roller:- 45# steel forged. Machine Size:- L\*W\*H 7.2m \*1.45m \*1.7m. Motor Power:- 3 Kw. Pump Station Power:- 3kw. Thickness Of Raw Material:- 0.3-0.8mm. Productivity:- 8-15m/Min. Diameter Of Shaft:- ¢ 70mm 45# steel forged. Forming Steps:- 15+13 stations. Weight:- Almost 4.5 Ton. Voltage:- 380V 50hz 3phases. Side Plate Thickness:- 14mm. Structure Of Machine:- 300 "H" Steel Welding. Transmission Way:- 1 Inch Chain Drive. Automatic Control System:- Delta PLC Made In Japan. Reducer:- 4# Planetary Ration1:59. Cutting Blade Material:- Cr12. Control System:- Japan Brand Delta PLC Control System With Touch Screen. Warranty:- One Year. Support:- Online. Installation:- On Site Free. Shipping:- All India Free. Training:- Free Onsite One Days.

#### Machine frame

Roof sheet make machine adopts welded steel frame structure, it make sure roof sheet machine can operation more stable

AC frequency conversion motor reducer drive, chain transmission, roller surfaces polishing,

#### Forming roller

Roof sheet make machine forming roll quality will decide roof sheet shapes, we can according to your local roof shape customized different type rollers

Roller chrome coated thickness: 0.05 mm Roller material: Forging Steel 45# heat treatment.

#### Control part

Roof sheet make machine control parts have different types, standard type are button control, through press buttons to realize different function.

PLC touch screen type can setting data on the screen, its price is little higher, but is more intelligent and automatic.