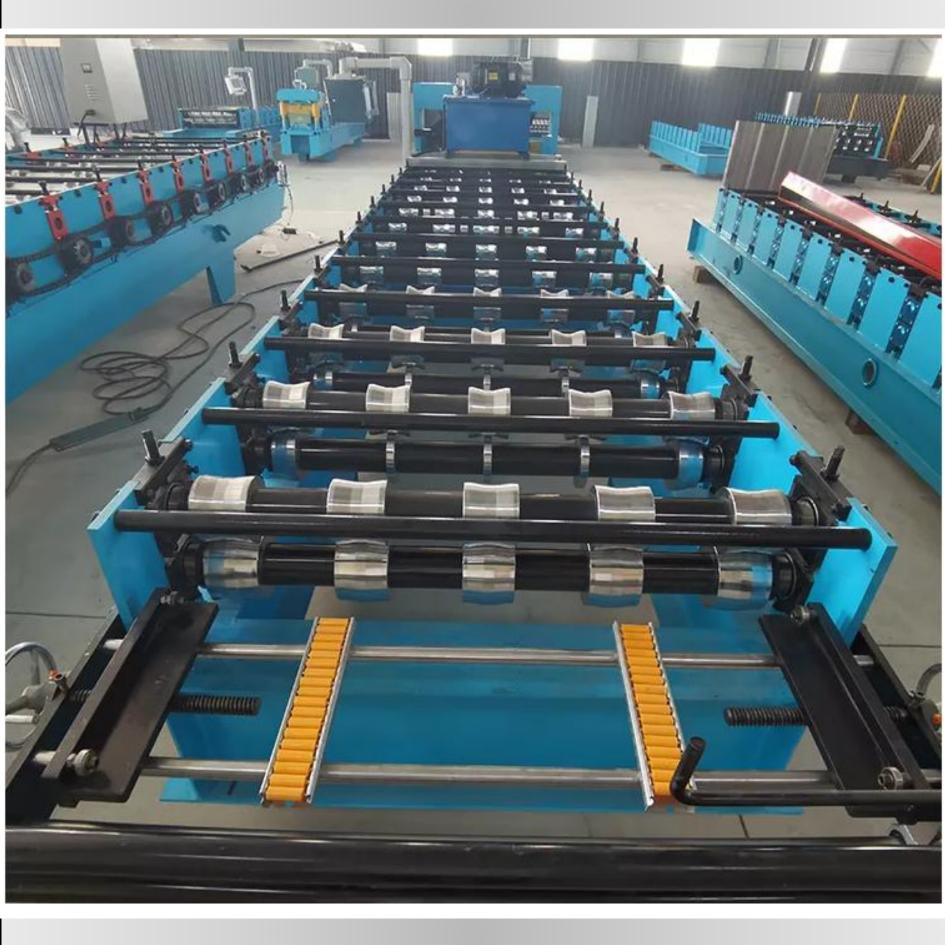

### **Double Roofing Sheets Manufacturing Machine**

#### Machine frame

Roof sheet make machine adopts welded steel frame structure, it make sure roof sheet machine can operation more stable

AC frequency conversion motor reducer drive, chain transmission, roller surfaces polishing,

#### Forming roller

Roof sheet make machine forming roll quality will decide roof sheet shapes, we can according to your local roof shape customized different type rollers

Roller chrome coated thickness: 0.05 mm Roller material: Forging Steel 45# heat treatment.

#### Control part

Roof sheet make machine control parts have different types, standard type are button control, through press buttons to realize different function.

PLC touch screen type can setting data on the screen, its price is little higher, but is more intelligent and automatic.