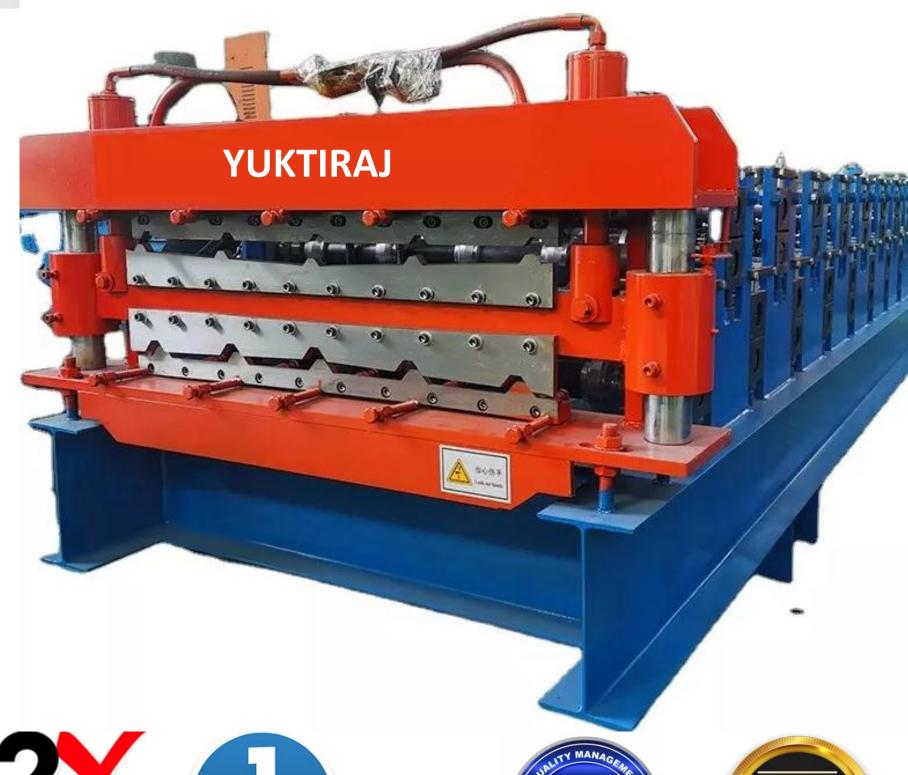

### **Double Roofing Sheets Manufacturing Machine**

#### **Technical Details**

Model:- Yukti- 304. Suitable Material:- Galvanized Steel/Colored Steel Coil/G550. Feeding Width:-1250MM. Roller:- 45# steel forged. Machine Size:- L\*W\*H 7.2m \*1.45m \*1.7m. Motor Power:- 3 Kw. Pump Station Power:- 3kw. Thickness Of Raw Material:- 0.3-0.8mm. Productivity:- 8-15m/Min. Diameter Of Shaft:- ¢ 70mm 45# steel forged. Forming Steps:- 15+13 stations. Weight:- Almost 4.5 Ton. Voltage:- 380V 50hz 3phases. Side Plate Thickness:- 14mm. Structure Of Machine:- 300 "H" Steel Welding. Transmission Way:- 1 Inch Chain Drive. Automatic Control System:- Delta PLC Made In Japan. Reducer:- 4# Planetary Ration1:59. Cutting Blade Material:- Cr12. Control System:- Japan Brand Delta PLC Control System With Touch Screen. Warranty:- One Year. Support:- Online. Installation:- On Site Free. Shipping:- All India Free. Training:- Free Onsite One Days.

#### Machine frame

Roof sheet make machine adopts welded steel frame structure, it make sure roof sheet machine can operation more stable

AC frequency conversion motor reducer drive, chain transmission, roller surfaces polishing,

#### Forming roller

Roof sheet make machine forming roll quality will decide roof sheet shapes, we can according to your local roof shape customized different type rollers

Roller chrome coated thickness: 0.05 mm Roller material: Forging Steel 45# heat treatment.

#### Control part

Roof sheet make machine control parts have different types, standard type are button control, through press buttons to realize different function.

PLC touch screen type can setting data on the screen, its price is little higher, but is more intelligent and automatic.