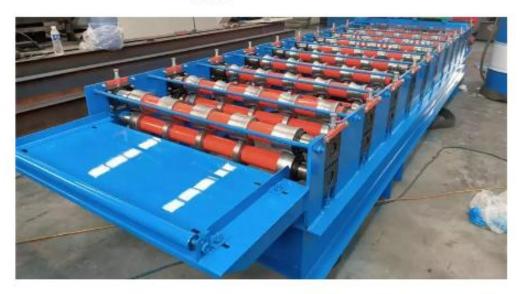

#### Machine frame

Roof sheet make machine adopts welded steel frame structure, it make sure roof sheet machine can operation more stable

AC frequency conversion motor reducer drive, chain transmission, roller surfaces polishing,