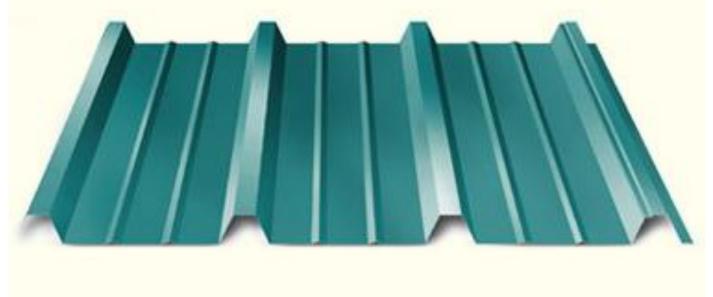

### **Double Roofing Sheets Manufacturing Machine**

#### **Technical Details**

Model:- Yukti- 304. Suitable Material:- Galvanized Steel/Colored Steel Coil/G550. Feeding Width:-1250MM. Roller:- 45# steel forged. Machine Size:- L\*W\*H 7.2m \*1.45m \*1.7m. Motor Power:- 3 Kw. Pump Station Power:- 3kw. Thickness Of Raw Material:- 0.3-0.8mm. Productivity:- 8-15m/Min. Diameter Of Shaft:- ¢ 70mm 45# steel forged. Forming Steps:- 15+13 stations. Weight:- Almost 4.5 Ton. Voltage:- 380V 50hz 3phases. Side Plate Thickness:- 14mm. Structure Of Machine:- 300 "H" Steel Welding. Transmission Way:- 1 Inch Chain Drive. Automatic Control System:- Delta PLC Made In Japan. Reducer:- 4# Planetary Ration1:59. Cutting Blade Material:- Cr12. Control System:- Japan Brand Delta PLC Control System With Touch Screen. Warranty:- One Year. Support:- Online. Installation:- On Site Free. Shipping:- All India Free. Training:- Free Onsite One Days.