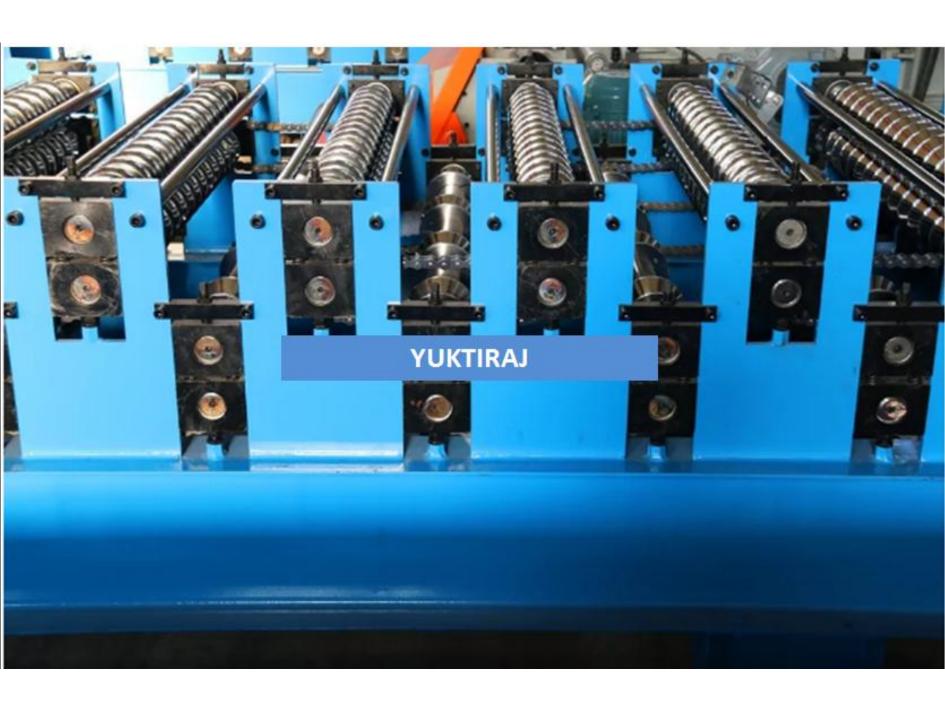

#### Forming roller

Roof sheet make machine forming roll quality will decide roof sheet shapes, we can according to your local roof shape customized different type rollers

Roller chrome coated thickness: 0.05 mm Roller material: Forging Steel 45# heat treatment.