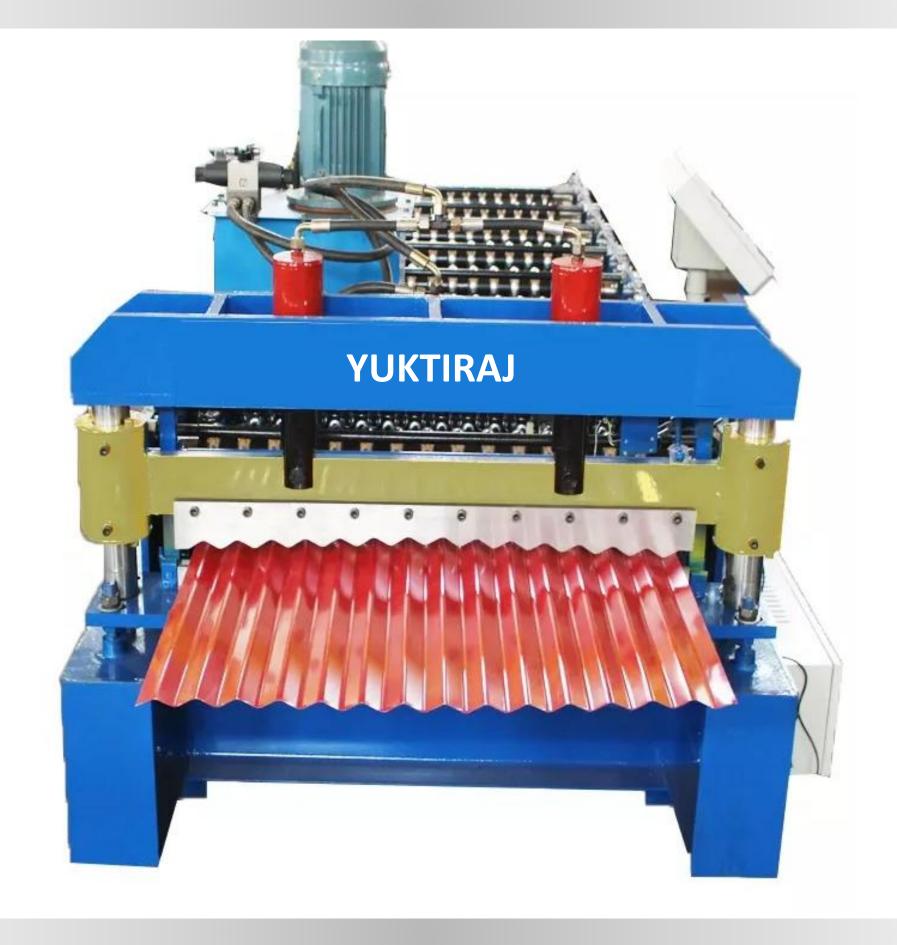

#### Machine frame

Roof sheet make machine adopts welded steel frame structure, it make sure roof sheet machine can operation more stable

AC frequency conversion motor reducer drive, chain transmission, roller surfaces polishing,

#### Forming roller

Roof sheet make machine forming roll quality will decide roof sheet shapes, we can according to your local roof shape customized different type rollers

Roller chrome coated thickness: 0.05 mm Roller material: Forging Steel 45# heat treatment.

#### Control part

Roof sheet make machine control parts have different types, standard type are button control, through press buttons to realize different function.

PLC touch screen type can setting data on the screen, its price is little higher, but is more intelligent and automatic.