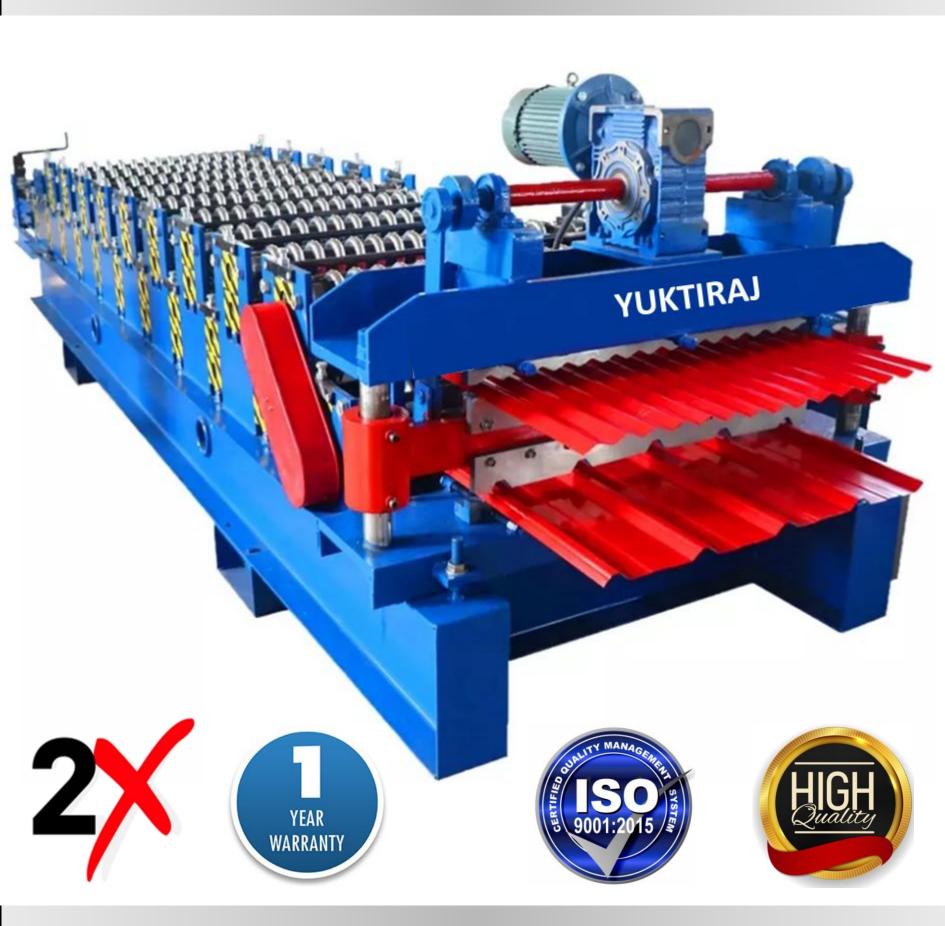

### **Double Roofing Sheets Manufacturing Machine**

#### **Technical Details**

Model:- Yukti- 304. Suitable Material:- Galvanized Steel/Colored Steel Coil/G550. Feeding Width:-1250MM. Roller:- 45# steel forged. Machine Size:- L\*W\*H 7.2m \*1.45m \*1.7m. Motor Power:- 3 Kw. Pump Station Power:- 3kw. Thickness Of Raw Material:- 0.3-0.8mm. Productivity:- 8-15m/Min. Diameter Of Shaft:- ¢ 70mm 45# steel forged. Forming Steps:- 15+13 stations. Weight:- Almost 4.5 Ton. Voltage:- 380V 50hz 3phases. Side Plate Thickness:- 14mm. Structure Of Machine:- 300 "H" Steel Welding. Transmission Way:- 1 Inch Chain Drive. Automatic Control System:- Delta PLC Made In Japan. Reducer:- 4# Planetary Ration1:59. Cutting Blade Material:- Cr12. Control System:- Japan Brand Delta PLC Control System With Touch Screen. Warranty:- One Year. Support:- Online. Installation:- On Site Free. Shipping:- All India Free. Training:- Free Onsite One Days.

#### Machine frame

Roof sheet make machine adopts welded steel frame structure, it make sure roof sheet machine can operation more stable

AC frequency conversion motor reducer drive, chain transmission, roller surfaces polishing,

#### Forming roller

Roof sheet make machine forming roll quality will decide roof sheet shapes, we can according to your local roof shape customized different type rollers

Roller chrome coated thickness: 0.05 mm Roller material: Forging Steel 45# heat treatment.

#### Control part

Roof sheet make machine control parts have different types, standard type are button control, through press buttons to realize different function.

PLC touch screen type can setting data on the screen, its price is little higher, but is more intelligent and automatic.