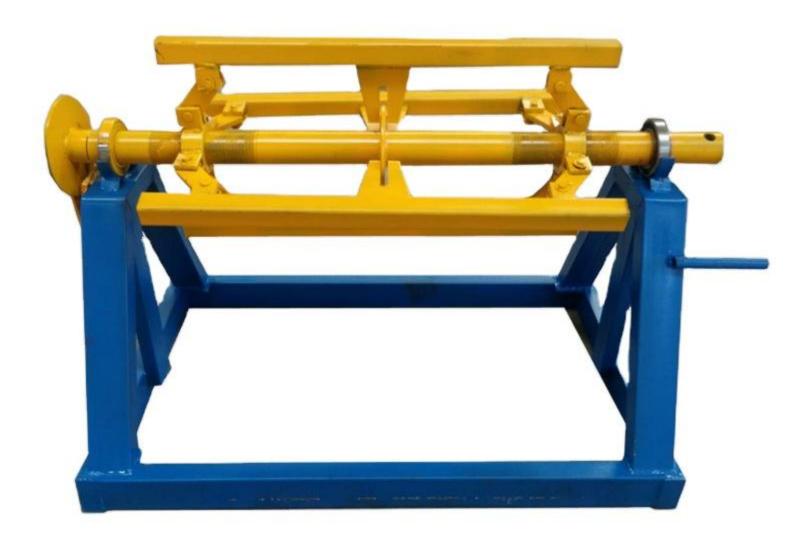

#### Machine frame

Roof sheet make machine adopts welded steel frame structure, it make sure roof sheet machine can operation more stable

AC frequency conversion motor reducer drive, chain transmission, roller surfaces polishing,

hard plating, heat treatment and chrome coating.

#### Forming roller

Roof sheet make machine forming roll quality will decide roof sheet shapes, we can according to your local roof shape customized different type rollers

Roller chrome coated thickness: 0.05 mm Roller material: Forging Steel 45# heat treatment.

#### Control part

Roof sheet make machine control parts have different types, standard type are button control, through press buttons to realize different function.

PLC touch screen type can setting data on the screen, its price is little higher, but is more intelligent and automatic.