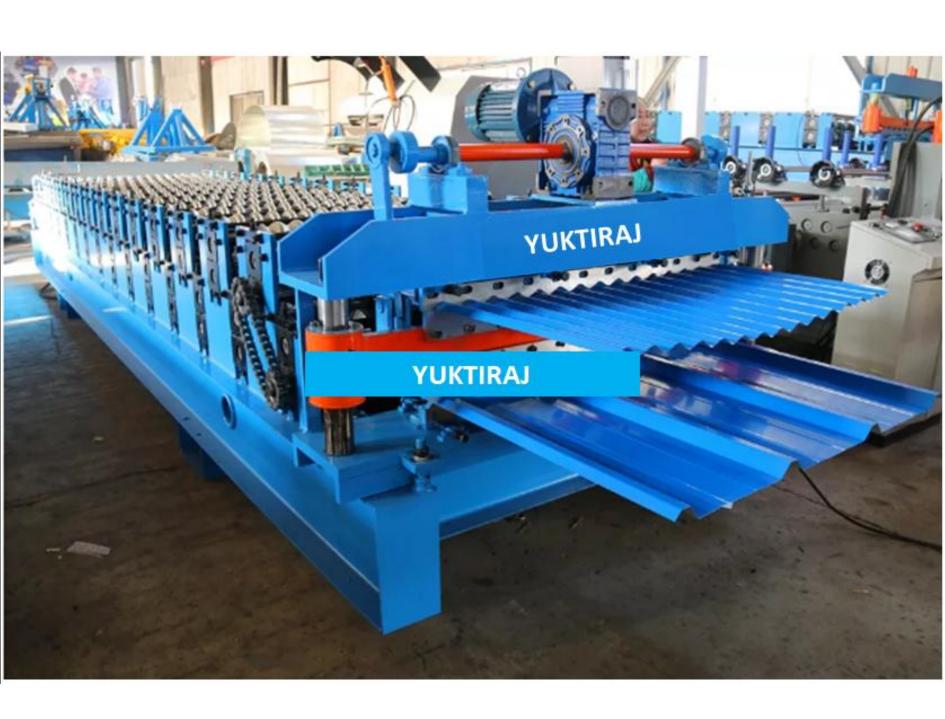

#### Machine frame

Roof sheet make machine adopts welded steel frame structure, it make sure roof sheet machine can operation more stable

AC frequency conversion motor reducer drive, chain transmission, roller surfaces polishing,

#### Forming roller

Roof sheet make machine forming roll quality will decide roof sheet shapes, we can according to your local roof shape customized different type rollers

Roller chrome coated thickness: 0.05 mm Roller material: Forging Steel 45# heat treatment.

#### Control part

Roof sheet make machine control parts have different types, standard type are button control, through press buttons to realize different function.

PLC touch screen type can setting data on the screen, its price is little higher, but is more intelligent and automatic.