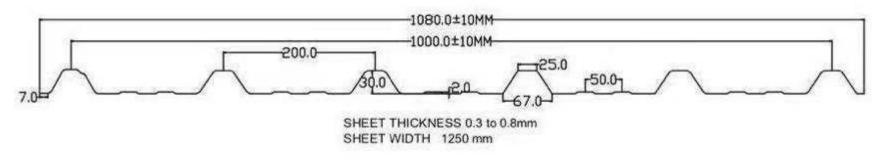

#### **Technical Details**

Model:- Yukti- 304. Suitable Material:- Galvanized Steel/Colored Steel Coil/G550. Feeding Width:-1250MM. Roller:- 45# steel forged. Machine Size:- L\*W\*H 7.2m \*1.45m \*1.7m. Motor Power:- 3 Kw. Pump Station Power:- 3kw. Thickness Of Raw Material:- 0.3-0.8mm. Productivity:- 8-15m/Min. Diameter Of Shaft:- ¢ 70mm 45# steel forged. Forming Steps:- 15+13 stations. Weight:- Almost 4.5 Ton. Voltage:- 380V 50hz 3phases. Side Plate Thickness:- 14mm. Structure Of Machine:- 300 "H" Steel Welding. Transmission Way:- 1 Inch Chain Drive. Automatic Control System:- Delta PLC Made In Japan. Reducer:- 4# Planetary Ration1:59. Cutting Blade Material:- Cr12. Control System:- Japan Brand Delta PLC Control System With Touch Screen. Warranty:- One Year. Support:- Online. Installation:- On Site Free. Shipping:- All India Free. Training:- Free Onsite One Days.