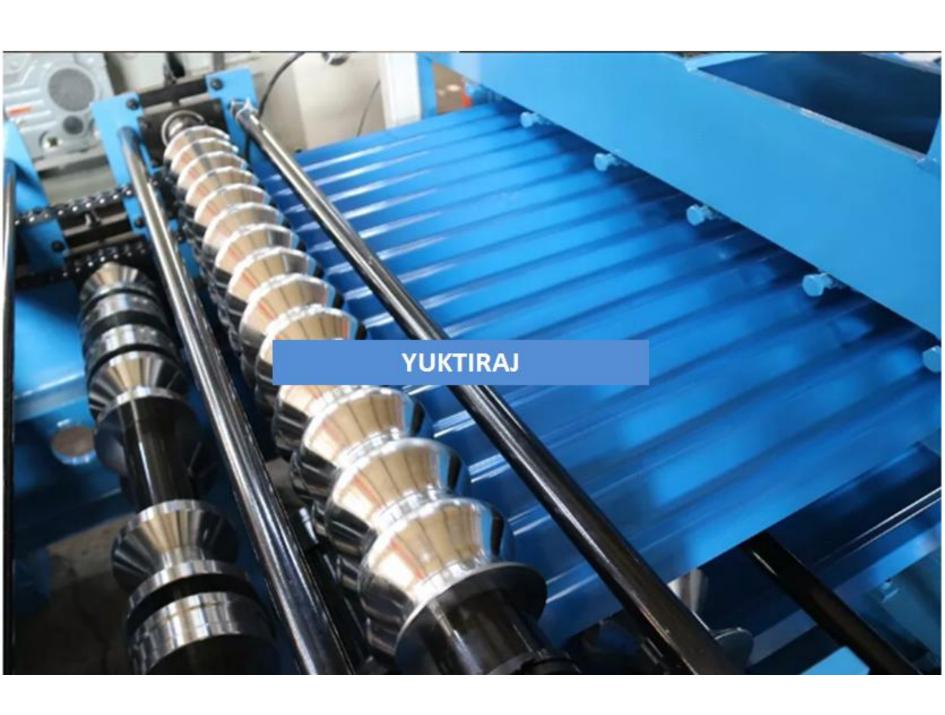

#### Forming roller

Roof sheet make machine forming roll quality will decide roof sheet shapes, we can according to your local roof shape customized different type rollers

Roller chrome coated thickness: 0.05 mm Roller material: Forging Steel 45# heat treatment.