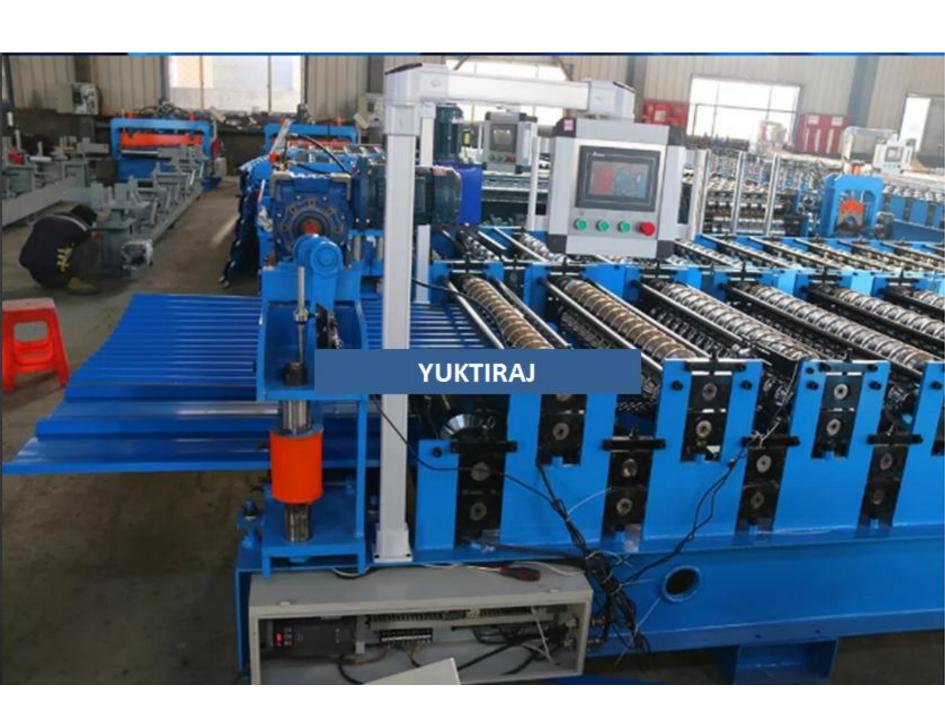

#### Machine frame

Roof sheet make machine adopts welded steel frame structure, it make sure roof sheet machine can operation more stable

AC frequency conversion motor reducer drive, chain transmission, roller surfaces polishing,

#### Control part

Roof sheet make machine control parts have different types, standard type are button control, through press buttons to realize different function.

PLC touch screen type can setting data on the screen, its price is little higher, but is more intelligent and automatic.