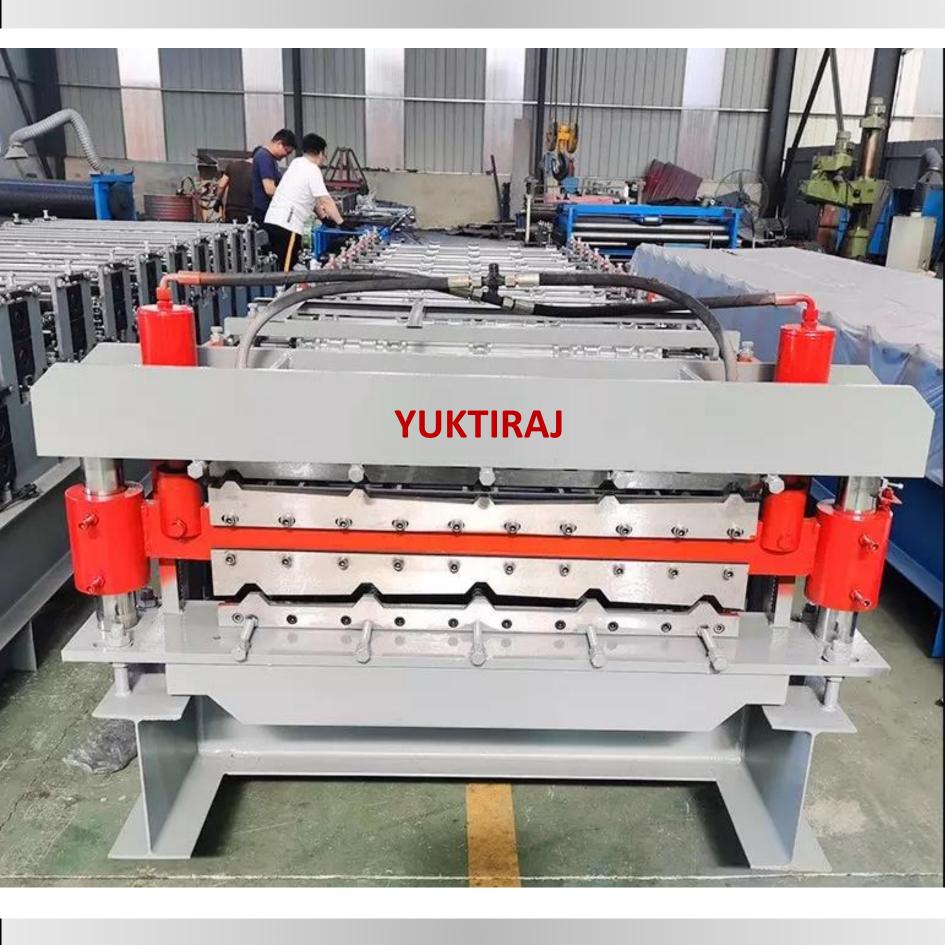

#### Machine frame

Roof sheet make machine adopts welded steel frame structure, it make sure roof sheet machine can operation more stable

AC frequency conversion motor reducer drive, chain transmission, roller surfaces polishing,

#### Forming roller

Roof sheet make machine forming roll quality will decide roof sheet shapes, we can according to your local roof shape customized different type rollers

Roller chrome coated thickness: 0.05 mm Roller material: Forging Steel 45# heat treatment.

#### Control part

Roof sheet make machine control parts have different types, standard type are button control, through press buttons to realize different function.

PLC touch screen type can setting data on the screen, its price is little higher, but is more intelligent and automatic.