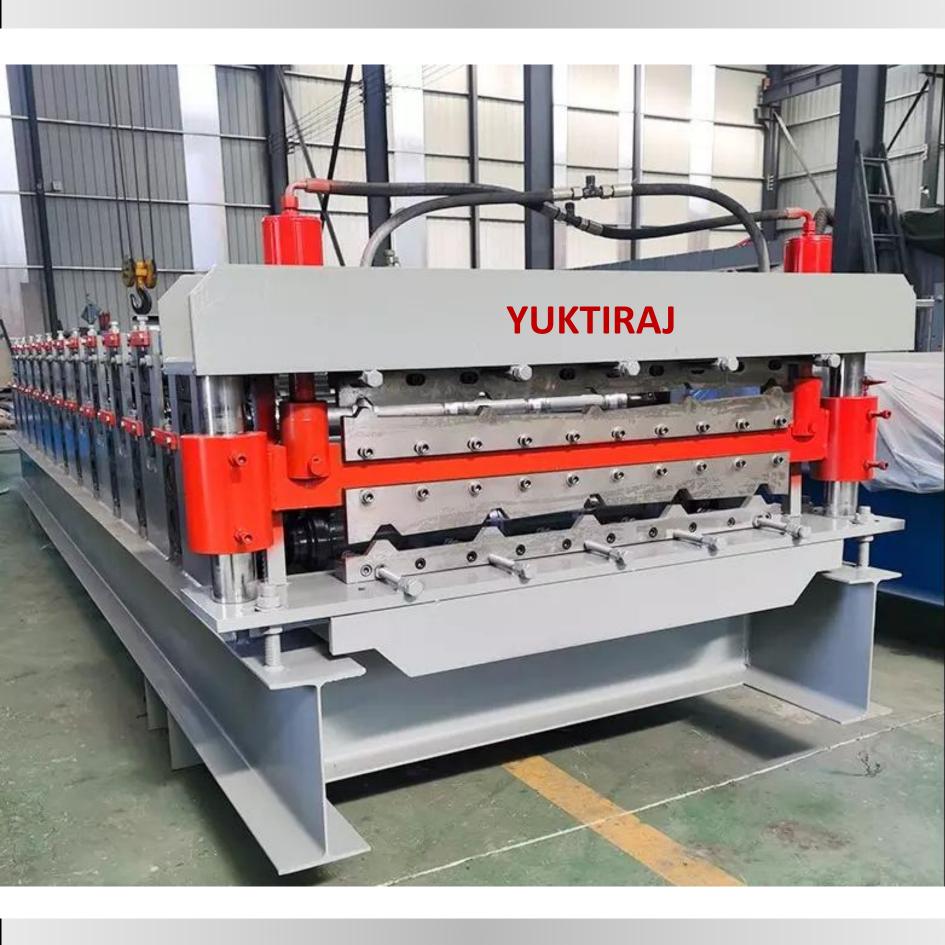

#### Machine frame

Roof sheet make machine adopts welded steel frame structure, it make sure roof sheet machine can operation more stable

AC frequency conversion motor reducer drive, chain transmission, roller surfaces polishing,

#### Forming roller

Roof sheet make machine forming roll quality will decide roof sheet shapes, we can according to your local roof shape customized different type rollers

Roller chrome coated thickness: 0.05 mm Roller material: Forging Steel 45# heat treatment.

#### Control part

Roof sheet make machine control parts have different types, standard type are button control, through press buttons to realize different function.

PLC touch screen type can setting data on the screen, its price is little higher, but is more intelligent and automatic.