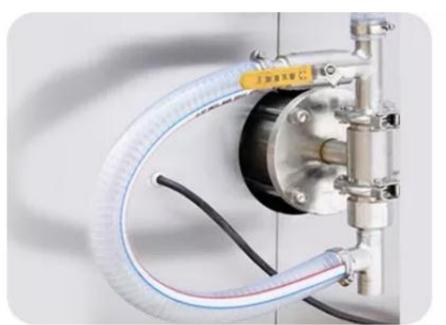

#### Sealing and Cutting

Pure copper heats up quickly, the seal is beautiful and firm.

Fast suction, with a check valve device, no material will be stopped when the machine stops.