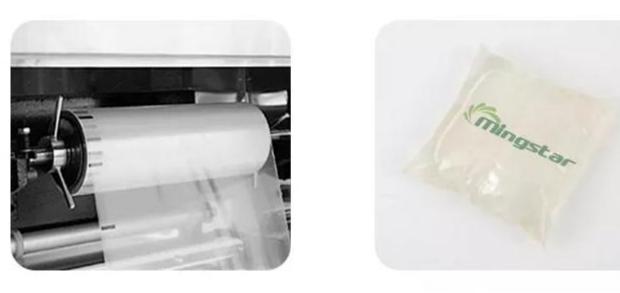

rol panel makes the machine accurate and efficient packing, and operation is easy.



#### Coding part

Ribbon and steel stamp are available. Can be equipped with a ribbon





#### Sealing and Cutting

Pure copper heats up quickly, the seal is beautiful and firm.



Fast suction, with a check valve device, no material will be stopped when the machine stops.





#### **Control Panel**

Humanized design control panel, easy to operate Adjust temperature, automatic counting, germicidal lamp, etc.

### Temperature control

The quality is more stable than ordinary temperature controllers, and can be set with small deviations.





#### Material

The parts contacting the bag are made of stainless steel 304,It is corrosion resistant. High temperature resistance, And it has a long service life.



## Initial film















## INTELLIGENT CONTROL MICROCOMPUTER CHIP

ACCURATE MEASUREMENT

77

AUTO-FILLING Intelligent and precise fill

3.1.1.4

#### **Technical details**

Model:- YUKTI 249. Production Capacity:- 1500\*1600BAGS/H. Filling Range:- 50\*550ML. Voltage:-AC220V/50HZ (60HZ). Size Of The Pouch Length:- 50\*150 Mm. Pouch Width:- 40\*150 Mm. Width Of The Film:- 100\*350mm. Film Thickness:- 0.04\*0.08mm. Overall Dimension:- 880×760×1800MM. Weight:- 275 KG. Liquid Contact Part:- Stainless Steel 304. Total Power:- 1.6KW. Made From:- Stainless Steel 304. Warranty:-One Year. Service:- Online. Shipping:- All India Free.

Price:- 2,70,000 INR + 18% GST 48,600 INR Total Payable:- 3,18,600 INR.



# YUKTIREJ FVT LTD ISO Certified Indian Company

#### Why us

Yuktiraj Pvt Ltd Is Wi