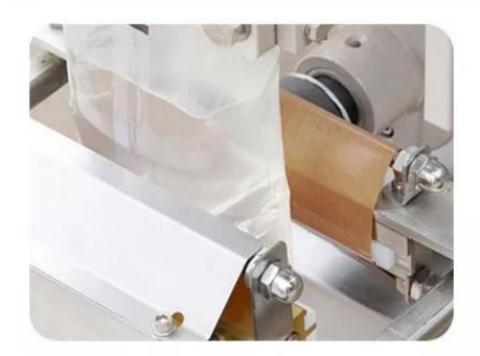

#### Sealing and Cutting

Pure copper heats up quickly, the seal is beautiful and firm.

Fast suction, with a check valve device, no material will be stopped when the machine stops.