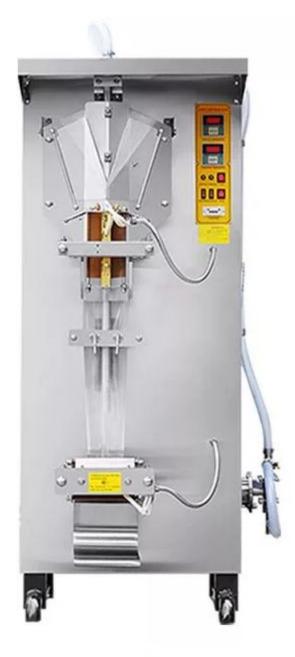

#### **Technical details**

Model:- YUKTI 249. Production Capacity:- 1500\*1600BAGS/H. Filling Range:- 50\*550ML. Voltage:-AC220V/50HZ (60HZ). Size Of The Pouch Length:- 50\*150 Mm. Pouch Width:- 40\*150 Mm. Width Of The Film:- 100\*350mm. Film Thickness:- 0.04\*0.08mm. Overall Dimension:- 880×760×1800MM. Weight:- 275 KG. Liquid Contact Part:- Stainless Steel 304. Total Power:- 1.6KW. Made From:- Stainless Steel 304. Warranty:-One Year. Service:- Online. Shipping:- All India Free.