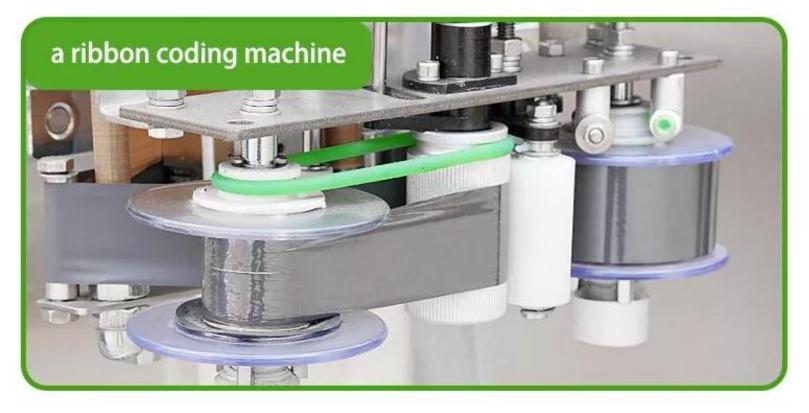

#### Coding part

Ribbon and steel stamp are available. Can be equipped with a ribbon