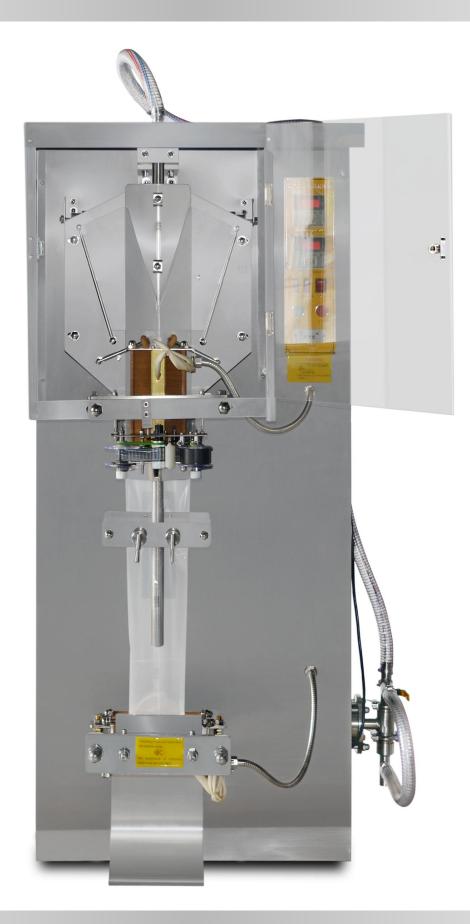

#### Forming device

Easy Changing by Film width, Film Fast once forming.

#### Vertical sealing

Easy Changing by Film width, Film Fast once forming.

#### Sealing and Cutting

Pure copper heats up quickly, the seal is beautiful and firm.

Fast suction, with a check valve device, no material will be stopped when the machine stops.

#### **Control Panel**

Humanized design control panel, easy to operate Adjust temperature, automatic counting, germicidal lamp, etc.