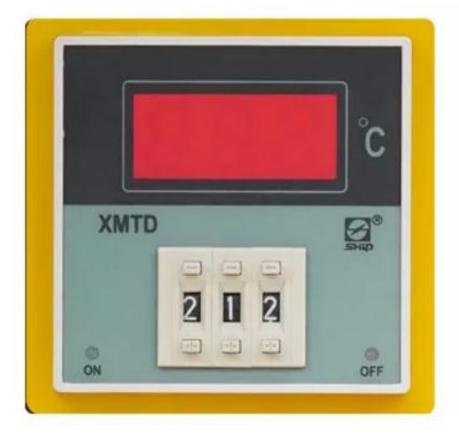

### Temperature control

The quality is more stable than ordinary temperature controllers, and can be set with small deviations.