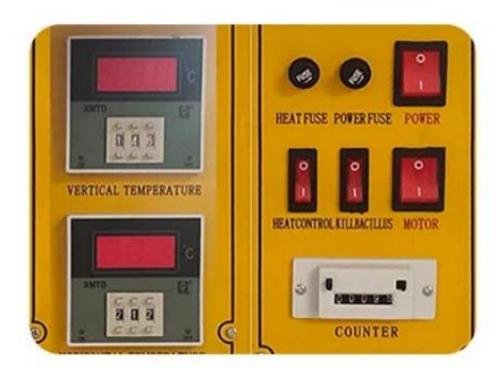

#### **Control Panel**

Humanized design control panel, easy to operate Adjust temperature, automatic counting, germicidal lamp, etc.

## SMART CONTROL PANEL ACCURATE AND EFFICIENT

The micro intelligent control panel makes the machine accurate and efficient packing, and operation is easy.