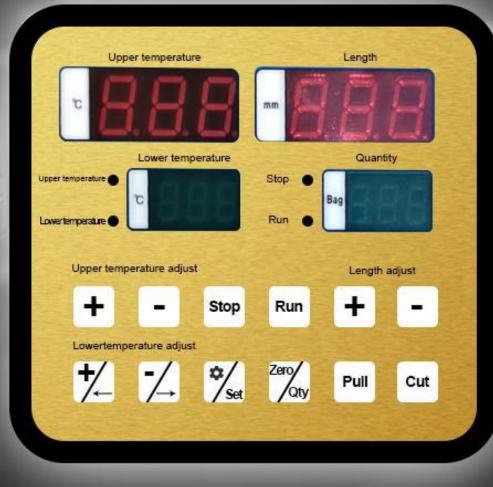

## SMART CONTROL PANEL ACCURATE AND EFFICIENT

The micro intelligent control panel makes the machine accurate and efficient packing, and operation is easy.

#### **Control Panel**

Humanized design control panel, easy to operate Adjust temperature, automatic counting, germicidal lamp, etc.