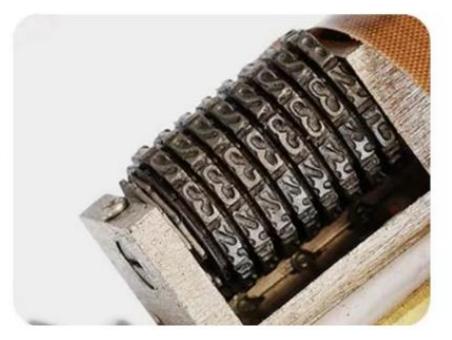

#### Coding part

Ribbon and steel stamp are available. Can be equipped with a ribbon