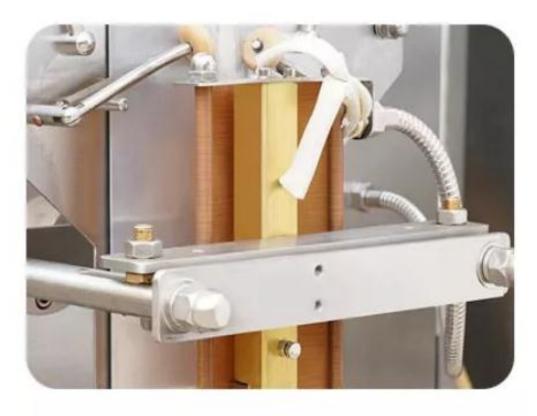

#### Sealing and Cutting

Pure copper heats up quickly, the seal is beautiful and firm.

Fast suction, with a check valve device, no material will be stopped when the machine stops.