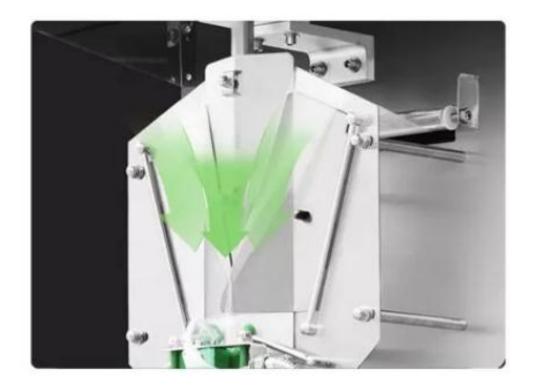

#### Forming device

Easy Changing by Film width, Film Fast once forming.

#### Vertical sealing

Easy Changing by Film width, Film Fast once forming.