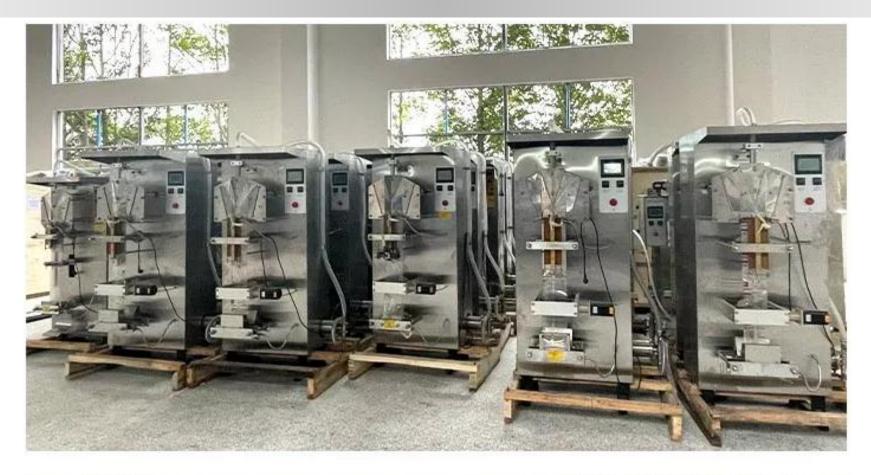

**Right side** 

Front





**45** °

Left side







#### Forming device

Easy Changing by Film width, Film Fast once forming.





#### Vertical sealing

Easy Changing by Film width, Film Fast once forming.

## SMART CONTROL PANEL ACCURATE AND EFFICIENT



The micro intelligent control panel makes the machine accurate and efficient packing, and operation is easy.



#### Coding part

Ribbon and steel stamp are available. Can be equipped with a ribbon





#### Sealing and Cutting

Pure copper heats up quickly, the seal is beautiful and firm.



Fast suction, with a check valve device, no material will be stopped when the machine stops.





#### **Control Panel**

Humanized design control panel, easy to operate Adjust temperature, automatic counting, germicidal lamp, etc.

### Temperature control

The quality is more stable than ordinar