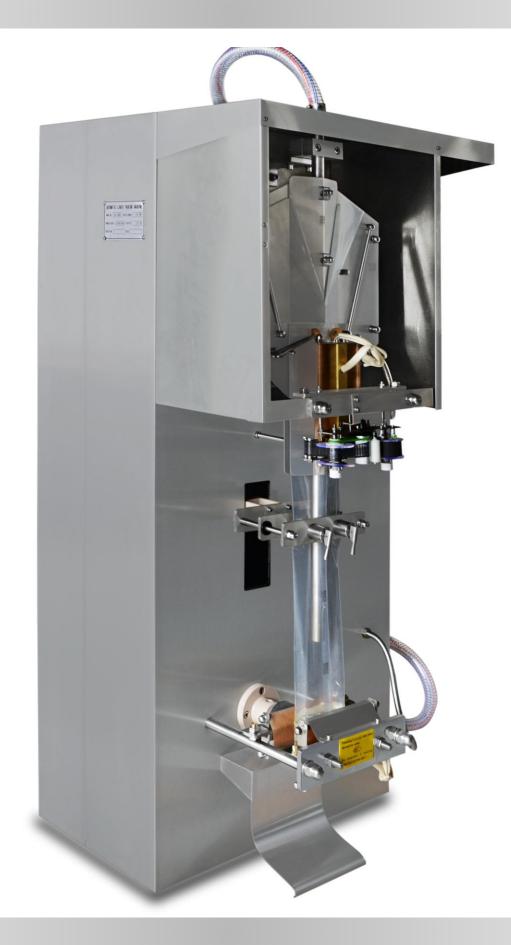

**Right side** 

Front





**45** °

Left side







#### Forming device

Easy Changing by Film width, Film Fast once forming.





#### Vertical sealing

Easy Changing by Film width, Film Fast once forming.

## SMART CONTROL PANEL ACCURATE AND EFFICIENT



The micro intelligent control panel makes the machine accurate and efficient packing, and operation is easy.



#### Coding part

Ribbon and steel stamp are available. Can be equipped with a ribbon





#### Sealing and Cutting

Pure copper heats up quickly, the seal is beautiful and firm.



Fast suction, with a check valve device, no material will be stopped when the machine stops.





#### **Control Panel**

Humanized design control panel, easy to operate Adjust temperature, automatic counting, germicidal lamp, etc.

### Tem