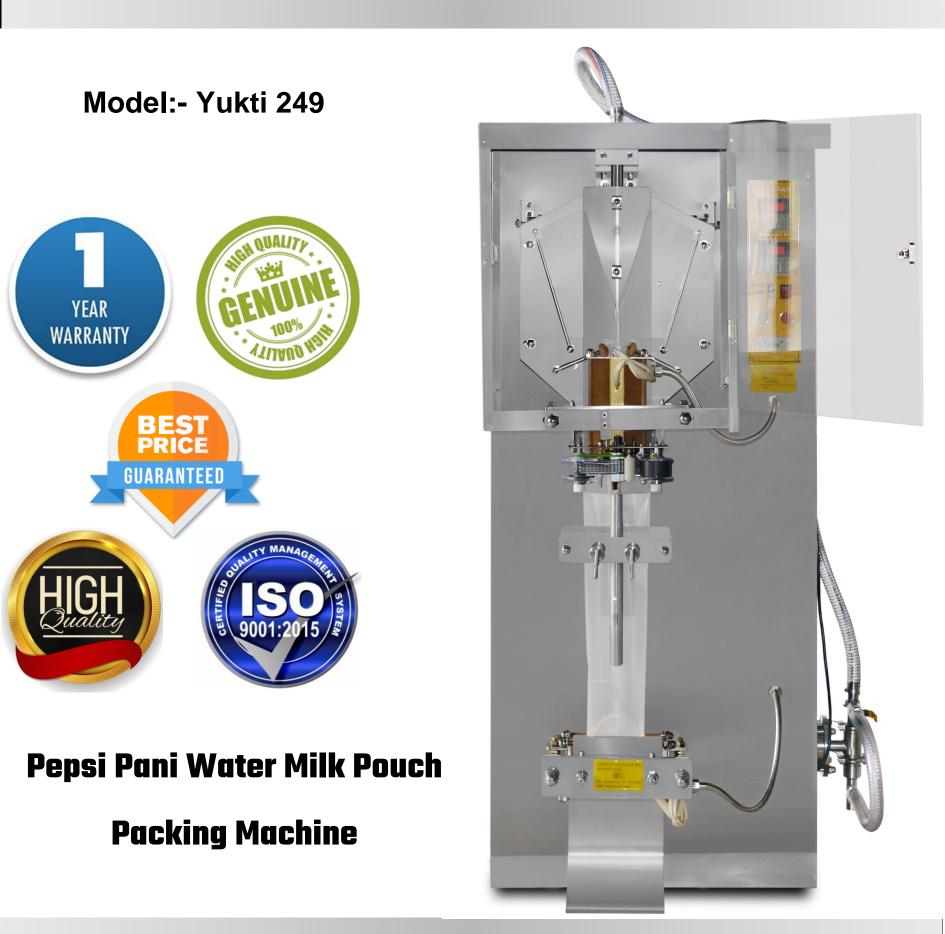

#### **Technical details**

Model:- YUKTI 249. Production Capacity:- 1500\*1600BAGS/H. Filling Range:- 50\*550ML. Voltage:-AC220V/50HZ (60HZ). Size Of The Pouch Length:- 50\*150 Mm. Pouch Width:- 40\*150 Mm. Width Of The Film:- 100\*350mm. Film Thickness:- 0.04\*0.08mm. Overall Dimension:- 880×760×1800MM. Weight:- 275 KG. Liquid Contact Part:- Stainless Steel 304. Total Power:- 1.6KW. Made From:- Stainless Steel 304. Warranty:-One Year. Service:- Online. Shipping:- All India Free.