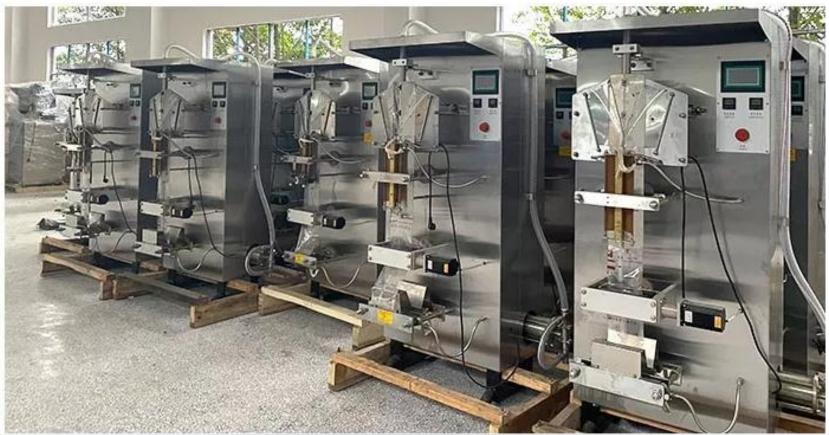

**Right side** 

Front





**45** °

Left side







#### Forming device

Easy Changing by Film width, Film Fast once forming.





#### Vertical sealing

Easy Changing by Film width, Film Fast once forming.

## SMART CONTROL PANEL ACCURATE AND EFFICIENT



The micro intelligent control panel makes the machine accurate and efficient packing, and operation is easy.



#### Coding part

Ribbon and steel stamp are available. Can be equipped with a ribbon





#### Sealing and Cutting

Pure copper heats up quickly, the seal is beautiful and firm.



Fast suction, with a check valve device, no material will be stopped when the machine stops.





#### **Control Panel**

Humanized design control panel, easy to operate Adjust temperature, automatic counting, germicidal lamp, etc.

### Temperature control

The quality is more stable than ordinary