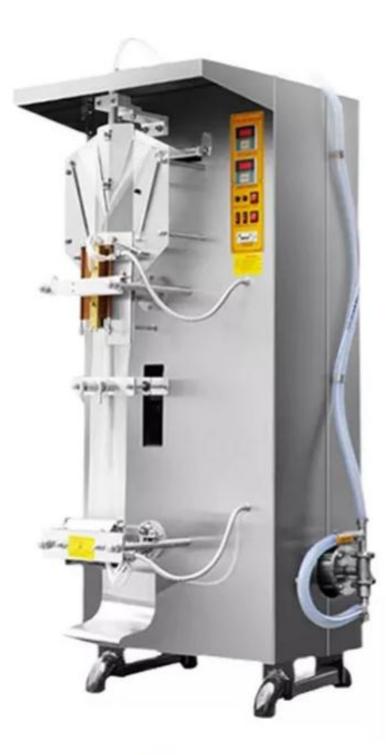

#### **Technical details**

Model:- YUKTI 249. Production Capacity:- 1500\*1600BAGS/H. Filling Range:- 50\*550ML. Voltage:-AC220V/50HZ (60HZ). Size Of The Pouch Length:- 50\*150 Mm. Pouch Width:- 40\*150 Mm. Width Of The Film:- 100\*350mm. Film Thickness:- 0.04\*0.08mm. Overall Dimension:- 880×760×1800MM. Weight:- 275 KG. Liquid Contact Part:- Stainless Steel 304. Total Power:- 1.6KW. Made From:- Stainless Steel 304. Warranty:-One Year. Service:- Online. Shipping:- All India Free.