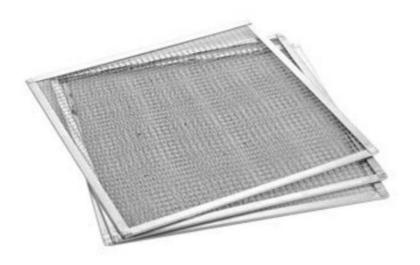

## **TRAYS X 88**

### Food Grade 304 Stainless Steel Shelf

Strong Bearing Capacity, Corrosion Resistance, Durable And Healthier