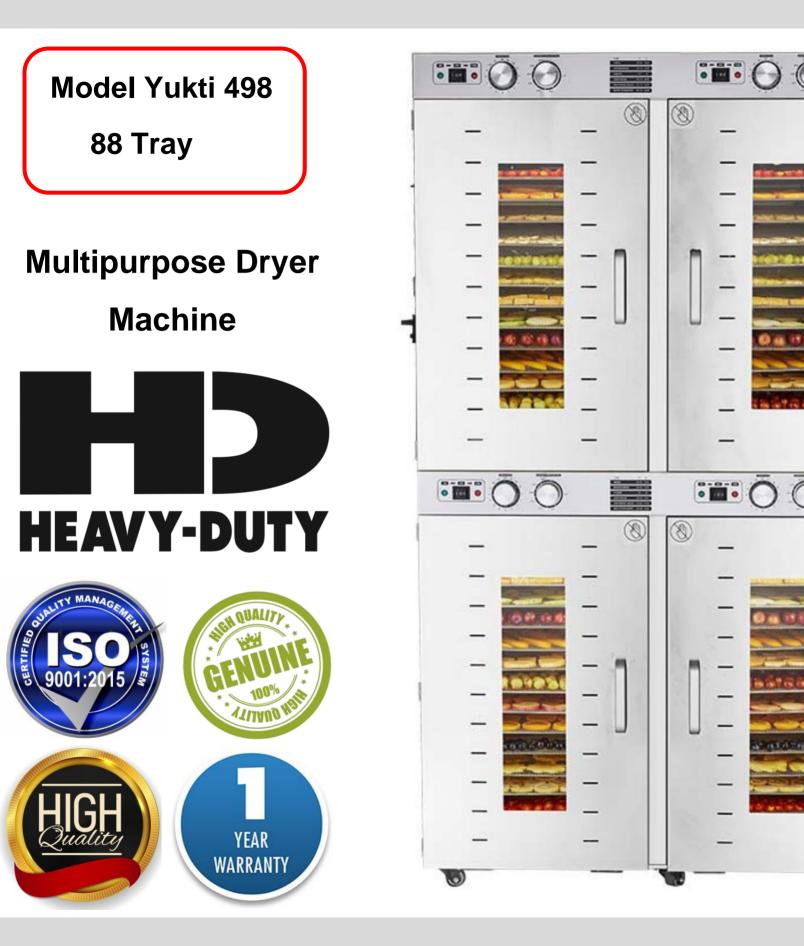

## **TRAYS X 88**

#### **Technical Details**

Model:- Yukti 498. Power:- 7400w. Capacity:- 70-90kg (Depend On Material). Tray:- 88. Time:- 0-15 Hours Adjustable. Temp. Range:- 40~90c. Method:- 360 Degree Hot Air Drying. Voltage:-220V. Weight:- 105kg. Tray Size:- 40X40CM. Grid Spacing:- 30mm. Control Mode:- Machinery Control. Dimensions Size:- 870\*565\*1550mm. Material:- Stainless Steel. Warranty:- 1 Year. Support:- Online. Shipping:- All India Free.