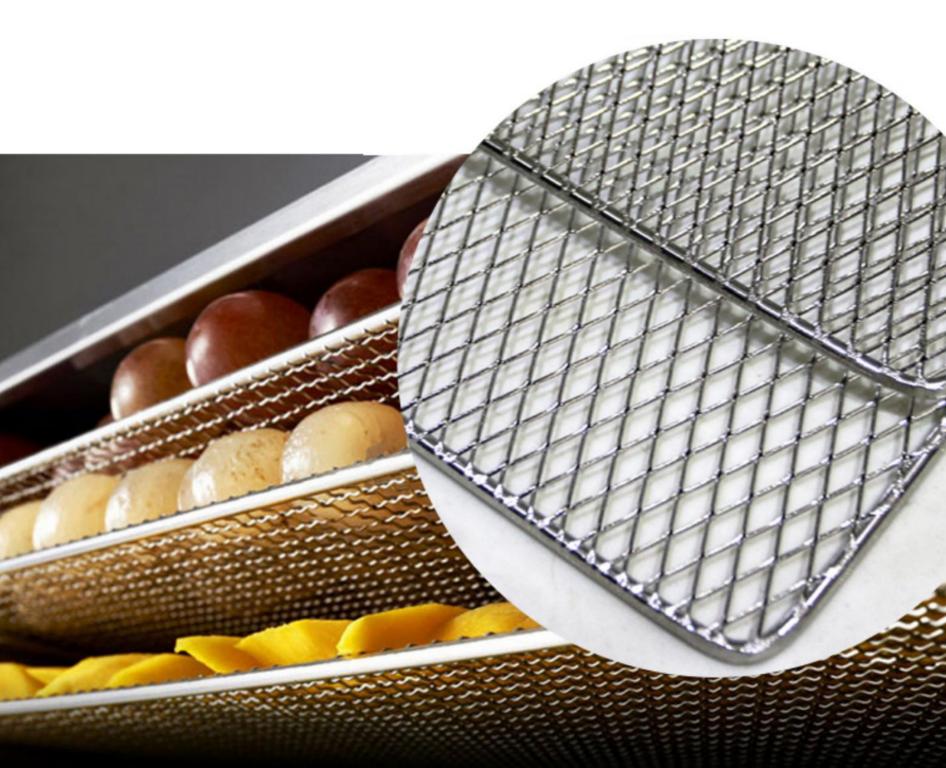

## **TRAYS X 88**

## STAINLESS STEEL PLATE X4

### Food Grade 304 Stainless Steel Shelf

Strong Bearing Capacity, Corrosion Resistance, Durable And Healthier