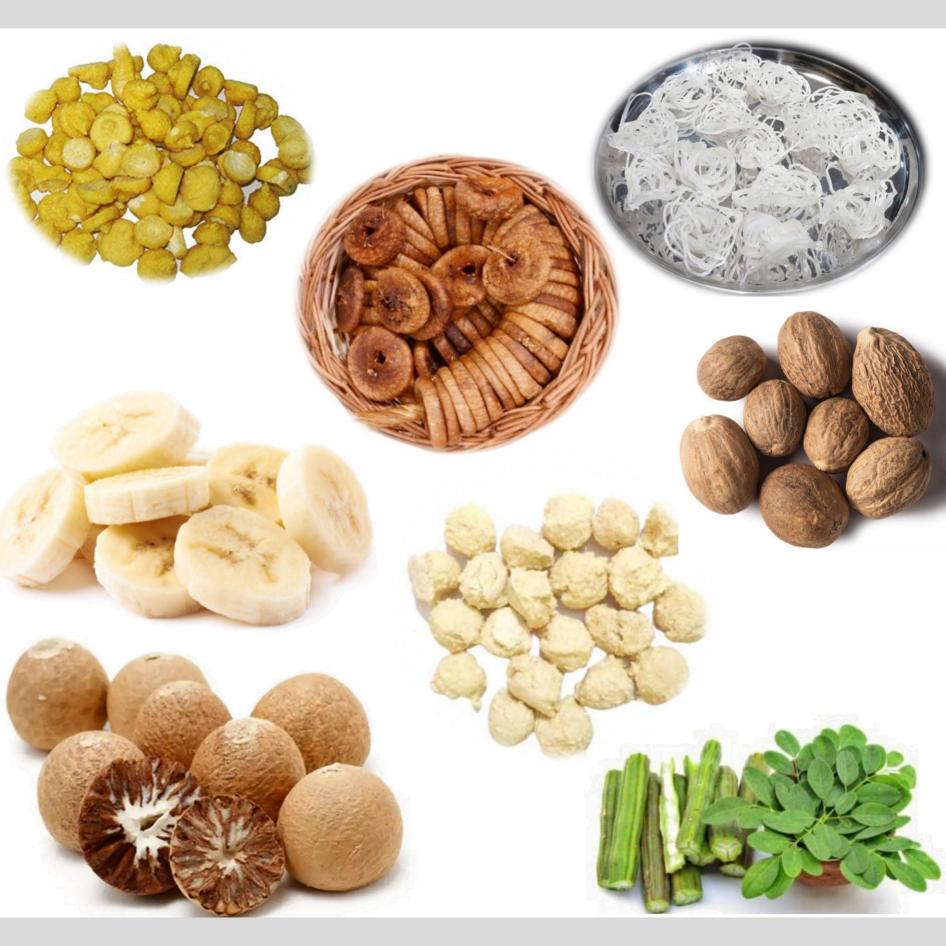

#### VEGETABLES

#### DRIED FRUIT

#### SCENTED TEA

SPICE

MEAT

HERBAL MEDICINE

#### Application

Fish

Pet food

Chips

### MULTIPURPOSE

| Temperature | Timer Range | Noise Level |
|-------------|-------------|-------------|
| 30~90°C     | 0-24 hours  | 50-55dBs    |

SPICE

MEAT

HERBAL