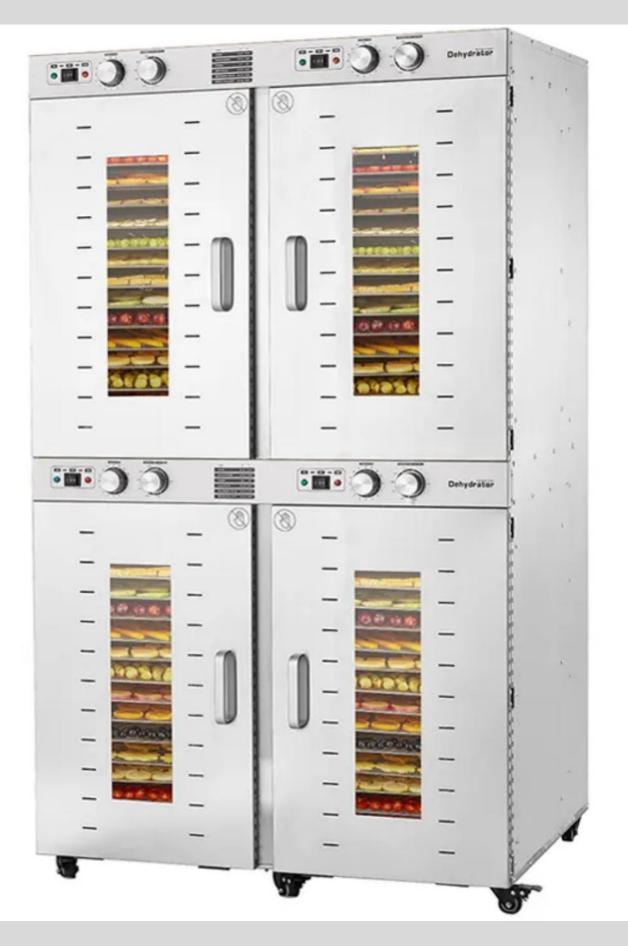

## **TRAYS X 88**

#### **Technical Details**

Model:- Yukti 498. Power:- 7400w. Capacity:- 70-90kg (Depend On Material). Tray:- 88. Time:- 0-15 Hours Adjustable. Temp. Range:- 40~90c. Method:- 360 Degree Hot Air Drying. Voltage:-220V. Weight:- 105kg. Tray Size:- 40X40CM. Grid Spacing:- 30mm. Control Mode:- Machinery Control. Dimensions Size:- 870\*565\*1550mm. Material:- Stainless Steel. Warranty:- 1 Year. Support:- Online. Shipping:- All India Free.