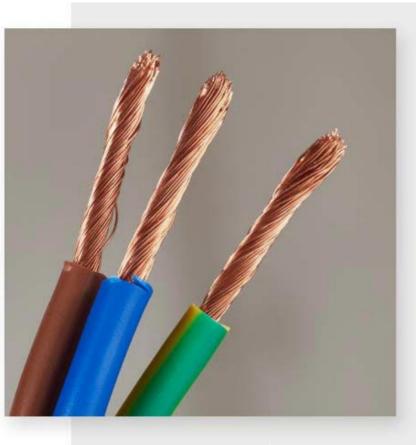

#### **BOLD POWER CORD**

Pure copper power cord, carrying 20A current, no heating in long run.

Copper power cont, carrying 20A content long-term