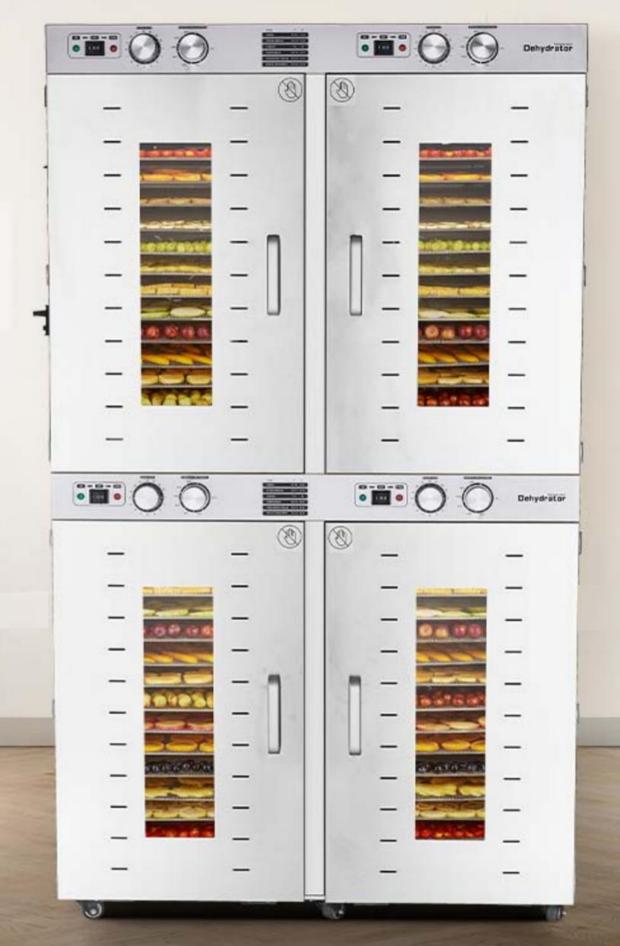

Dehydrator

Dehydrator

## PRODUCT INFORMATION

## **EXTRA** LARGE CAPACITY

....

**425L CAPACITY** 