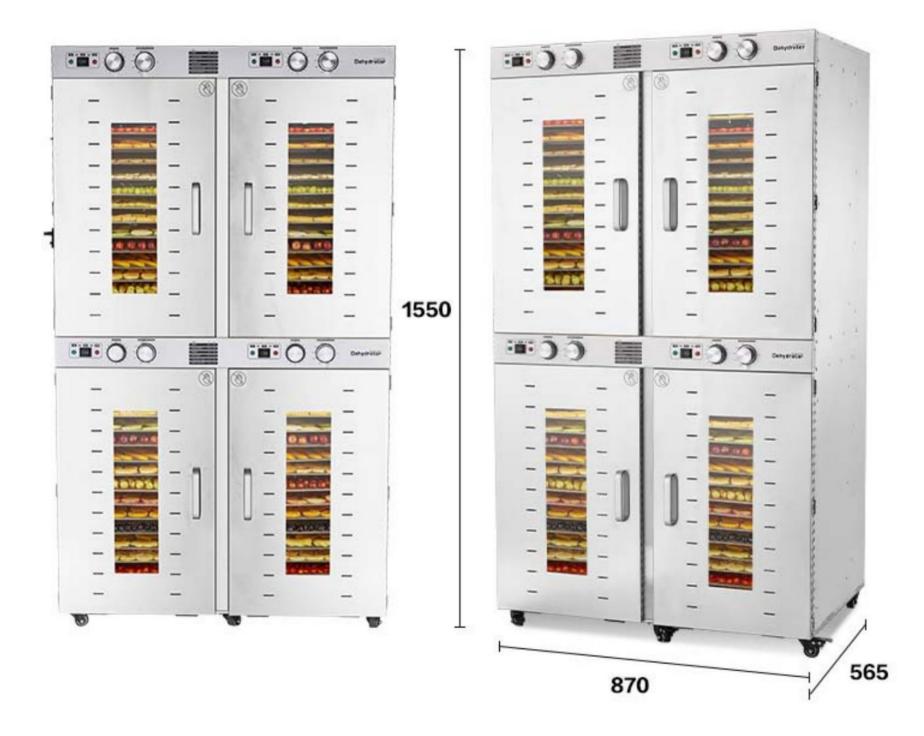

#### **Technical Details**

Model:- Yukti 498. Power:- 7400w. Capacity:- 70-90kg (Depend On Material). Tray:- 88. Time:- 0-15 Hours Adjustable. Temp. Range:- 40~90c. Method:- 360 Degree Hot Air Drying. Voltage:-220V. Weight:- 105kg. Tray Size:- 40X40CM. Grid Spacing:- 30mm. Control Mode:- Machinery Control. Dimensions Size:- 870\*565\*1550mm. Material:- Stainless Steel. Warranty:- 1 Year. Support:- Online. Shipping:- All India Free.