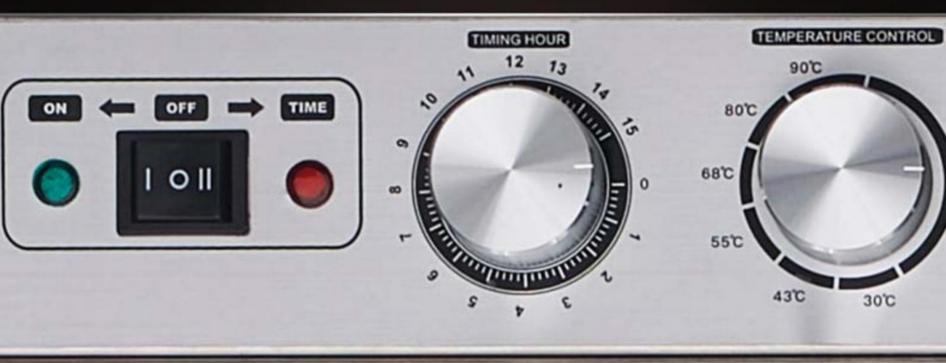

## 40 ~ 90 °C adjustable 0–15 hours optional

#### **ON OPERATION**

NEED TIMING, LONG-TERM OPERATION OF MACHINE

### OFF SHUTDOWN

TIME SET TIME 0-15 HOURS ADJUSTABLE

## 40 ~ 90 ℃ adjustable 0–15 hours optional