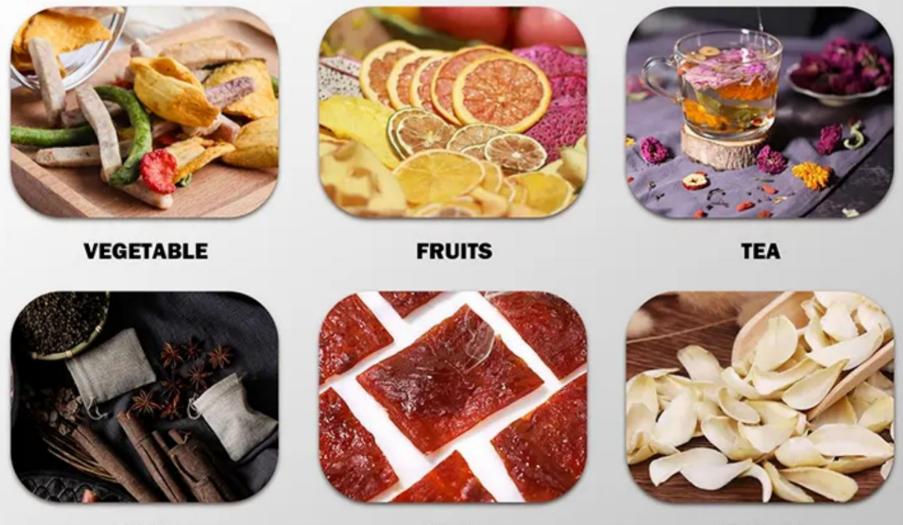

#### VEGETABLES

#### DRIED FRUIT

#### SCENTED TEA

SPICE

MEAT

HERBAL MEDICINE