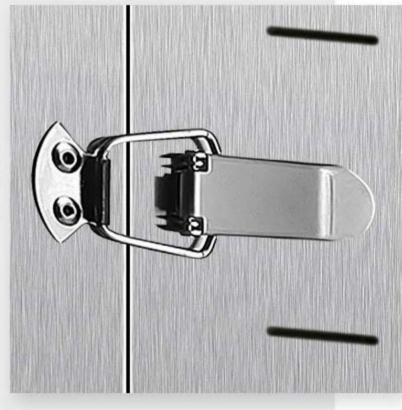

#### POINT 4

#### **STAINLESS STEEL LOCK**

Make the machine connect better

Make all parts of the dried fruit inachine better commetted to form one