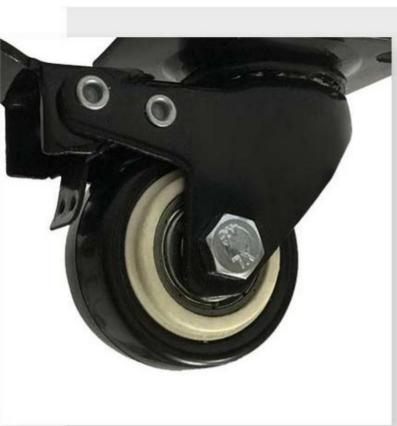

#### POINT 3

#### **UNIVERSAL FIXED PULLEY**

ABS wear-resistant pulley, easy to move

AllS was resistant polley, redding effortleady