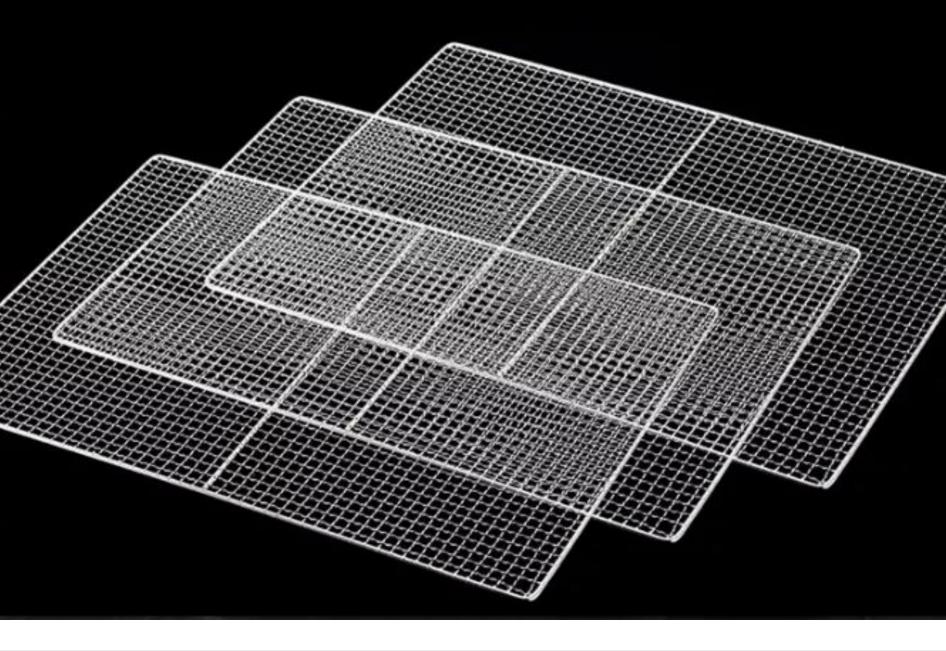

## **TRAYS X 88**

### Food Grade 304 Stainless Steel Shelf

Strong Bearing Capacity, Corrosion Resistance, Durable And Healthier