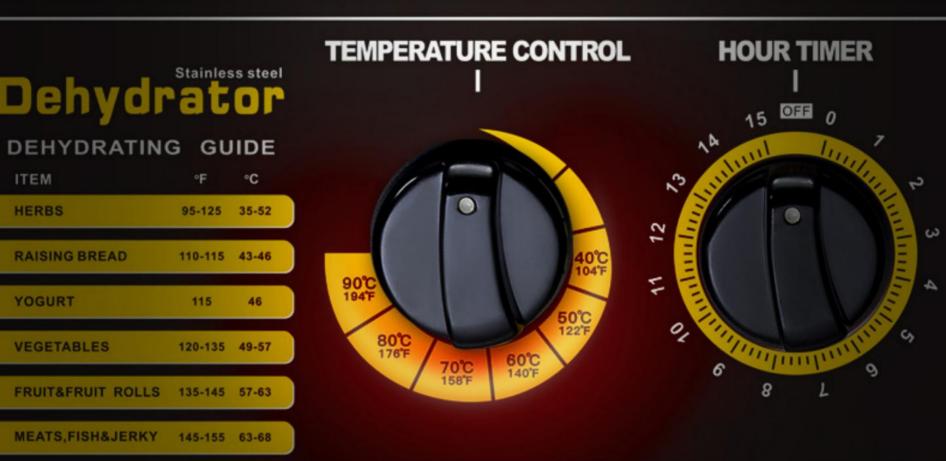

## 40 ~ 90 °C adjustable 0–15 hours optional

## 40 ~ 90 ℃ adjustable 0–15 hours optional