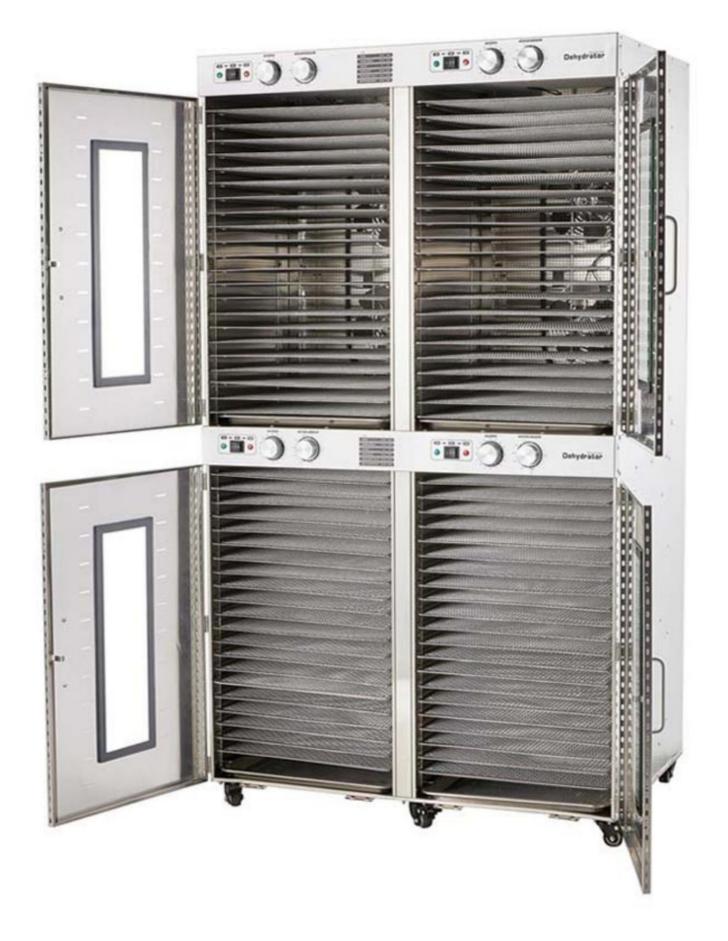

## **TRAYS X 88**

### Food Grade 304 Stainless Steel Shelf

Strong Bearing Capacity, Corrosion Resistance, Durable And Healthier

#### DRY AS MUCH AS POSSIBLE

MULTILAYER GRID

MULTIFUNCTIONAL DRYING

SILENCE WORK

360 DEGREE DRYING

STAINLESS STEEL