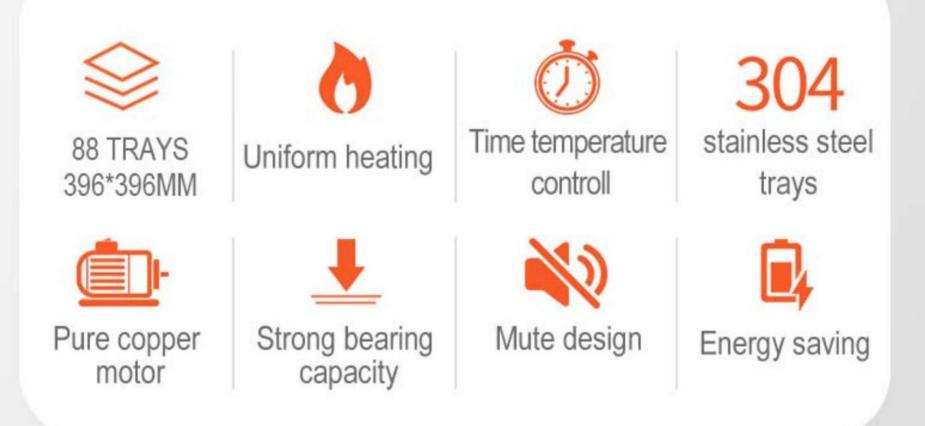

## **TRAYS X 88**

#### **BOLD POWER CORD**

Pure copper power cord, carrying 20A current, no heating in long run.

Copper power cont, carrying 20A content long-term

#### TOTALLY ENCLOSE PURE COPPER MOTOR

Waterproof,oil proof, dust-proof,longer service life

#### **UNIVERSAL FIXED PULLEY**

ABS wear-resistant pulley, easy to move

AllS was resistant polley, redding effortleady

#### **STAINLESS STEEL LOCK**

Make the machine connect better

Make all parts of the dried fruit inachine better commetted to form one

### Food Grade 304 Stainless Steel Shelf

Strong Bearing Capacity, Corrosion Resistance, Durable And Healthier