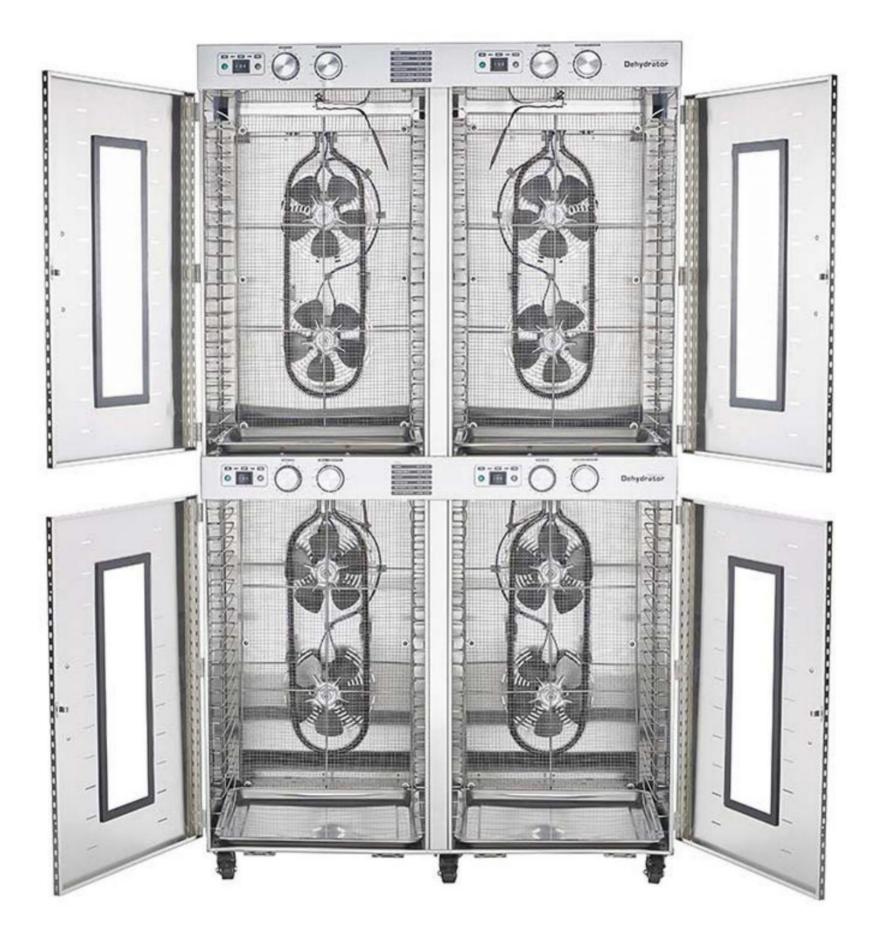

## **EXTRA** LARGE CAPACITY

....

**425L CAPACITY** 

## Bold U-shaped heating tube Fin type heat pipe

### Food Grade 304 Stainless Steel Shelf

Strong Bearing Capacity, Corrosion Resistance, Durable And Healthier

#### **OBSE RVATION WINDOWS**

Users do not have to open the window frequently during the drying process.

THE PART OF STATE OF STATE

#### AIR VENTS

Drying productivity increased

MARLANDIA CARDINAL STRUCTURE A COL

#### **Technical Details**

Model:- Yukti 498. Power:- 7400w. Capacity:- 70-90kg (Depend On Material). Tray:- 88. Time:- 0-15 Hours Adjustable. Temp. Range:- 40~90c. Method:- 360 Degree Hot Air Drying. Voltage:-220V. Weight:- 105kg. Tray Size:- 40X40CM. Grid Spacing:- 30mm. Control Mode:- Machinery Control. Dimensions Size:- 870\*565\*1550mm. Material:- Stainless Steel. Warranty:- 1 Year. Support:- Online. Shipping:- All India Free.