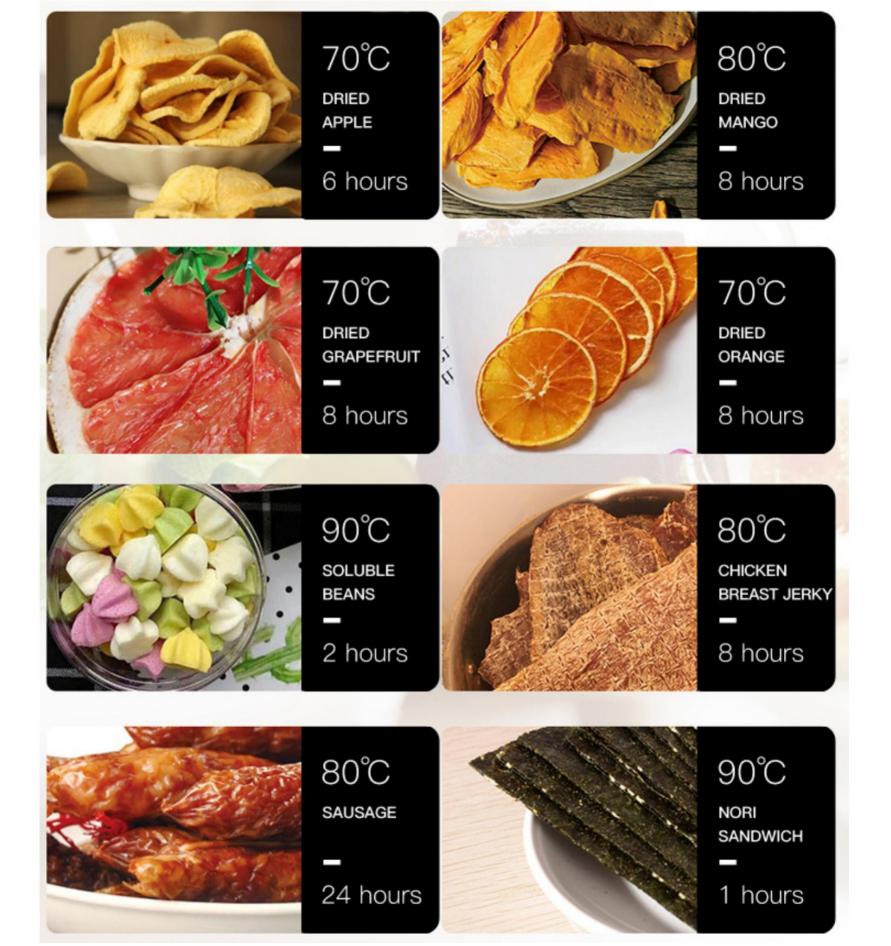

## 40 ~ 90 °C adjustable 0–15 hours optional

## 40 ~ 90 ℃ adjustable 0–15 hours optional