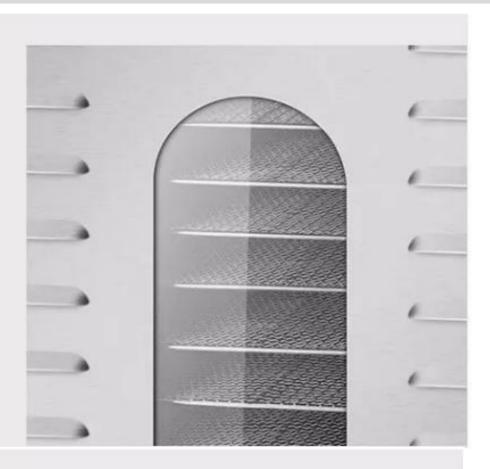

### Food Grade 304 Stainless Steel Shelf

Strong Bearing Capacity, Corrosion Resistance, Durable And Healthier

#### **OBSE RVATION WINDOWS**

Users do not have to open the window frequently during the drying process.

THE PART OF STATE OF STATE

#### AIR VENTS

Drying productivity increased

MARLANDIA CARDINAL STRUCTURE A COL