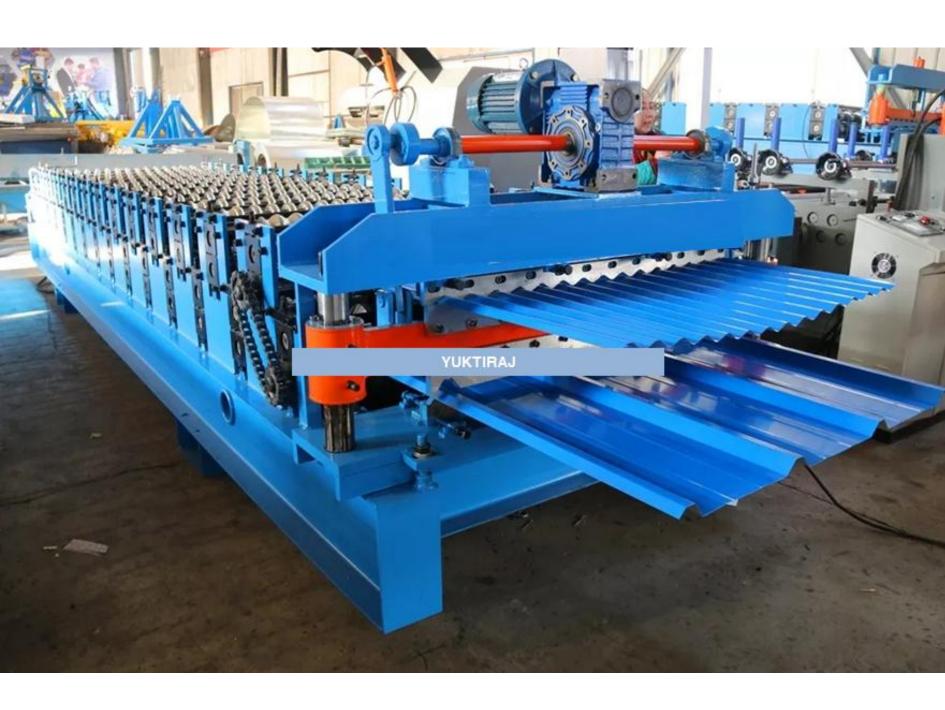

### **Double Deck Roofing Sheets Manufacturing Machine**

#### **Technical Details**

Model:- Yukti- 302. Suitable Material:- PPGI. Feeding Width:- 1450MM. Roller:- 45# Forged Steel, With Hard Chrome Plating. Machine Size:- About 9200\*1700\*1500mm. Motor Power:- 7.5 Kw. Pump Station Power:- 5.5 kw. Thickness Of Raw Material:- 0.3-0.8mm. Productivity:- 8- 15m/Min. Diameter Of Shaft:- ¢ 75mm. Forming Steps:- 20steps trapezoidal 18steps corrugated. Weight:- Almost 6 Ton. Voltage:- 380V 50hz 3phases. Side Plate Thickness:- 16mm. Structure Of Machine:- 350mm "H" Steel Welding. Transmission Way:- 1.2 Inch Chain Drive. Automatic Control System:- Delta PLC Made In Japan. Reducer:- 4# Planetary Ration1:59. Cutting Blade Material:- Cr12. Warranty:- One Year. Support:- Online. Installation:- On Site Free. Shipping:- All India Free. Training:- Free Onsite One Days.

#### Machine frame

Roof sheet make machine adopts welded steel frame structure, it make sure roof sheet machine can operation more stable

AC frequency conversion motor reducer drive, chain transmission, roller surfaces polishing,

#### Forming roller

Roof sheet make machine forming roll quality will decide roof sheet shapes, we can according to your local roof shape customized different type rollers

Roller chrome coated thickness: 0.05 mm Roller material: Forging Steel 45# heat treatment.

#### Control part

Roof sheet make machine control parts have different types, standard type are button control, through press buttons to realize different function.

PLC touch screen type can setting data on the screen, its price is little higher, but is more intelligent and automatic.