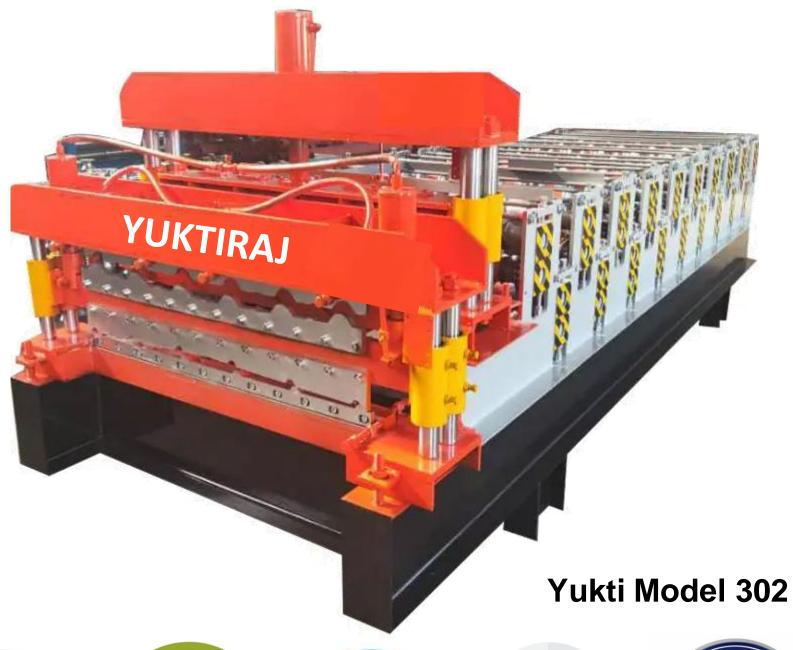

### **Double Deck Roofing Sheets Manufacturing Machine**

#### **Technical Details**

Model:- Yukti- 302. Suitable Material:- PPGI. Feeding Width:- 1450MM. Roller:- 45# Forged Steel, With Hard Chrome Plating. Machine Size:- About 9200\*1700\*1500mm. Motor Power:- 7.5 Kw. Pump Station Power:- 5.5 kw. Thickness Of Raw Material:- 0.3-0.8mm. Productivity:- 8- 15m/Min. Diameter Of Shaft:- ¢ 75mm. Forming Steps:- 20steps trapezoidal 18steps corrugated. Weight:- Almost 6 Ton. Voltage:- 380V 50hz 3phases. Side Plate Thickness:- 16mm. Structure Of Machine:- 350mm "H" Steel Welding. Transmission Way:- 1.2 Inch Chain Drive. Automatic Control System:- Delta PLC Made In Japan. Reducer:- 4# Planetary Ration1:59. Cutting Blade Material:- Cr12. Warranty:- One Year. Support:- Online. Installation:- On Site Free. Shipping:- All India Free. Training:- Free Onsite One Days.

#### Machine frame

Roof sheet make machine adopts welded steel frame structure, it make sure roof sheet machine can operation more stable

AC frequency conversion motor reducer drive, chain transmission, roller surfaces polishing,

#### Forming roller

Roof sheet make machine forming roll quality will decide roof sheet shapes, we can according to your local roof shape customized different type rollers

Roller chrome coated thickness: 0.05 mm Roller material: Forging Steel 45# heat treatment.

#### Control part

Roof sheet make machine control parts have different types, standard type are button control, through press buttons to realize different function.

PLC touch screen type can setting data on the screen, its price is little higher, but is more intelligent and automatic.