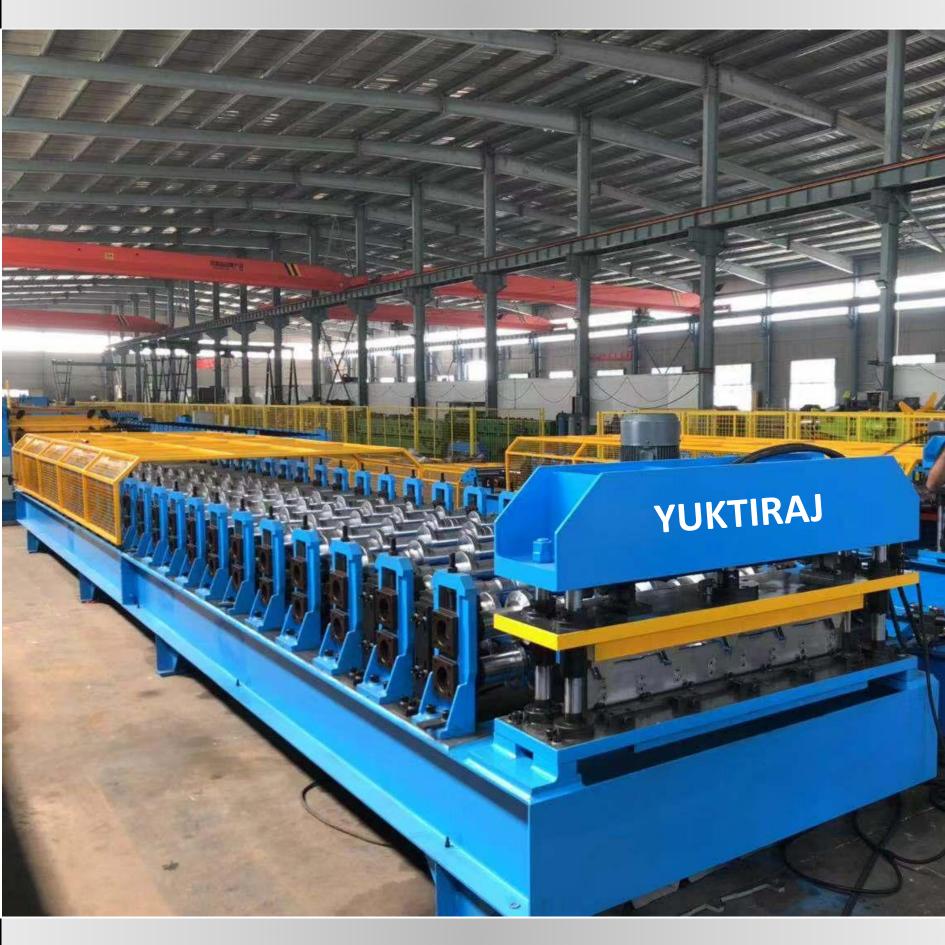

### **Double Deck Roofing Sheets Manufacturing Machine**

#### Machine frame

Roof sheet make machine adopts welded steel frame structure, it make sure roof sheet machine can operation more stable

AC frequency conversion motor reducer drive, chain transmission, roller surfaces polishing,

#### Forming roller

Roof sheet make machine forming roll quality will decide roof sheet shapes, we can according to your local roof shape customized different type rollers

Roller chrome coated thickness: 0.05 mm Roller material: Forging Steel 45# heat treatment.