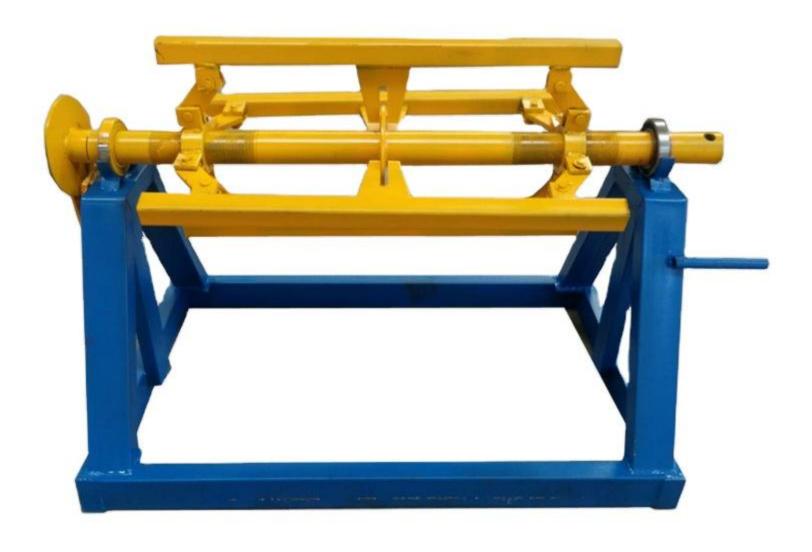

t make sure roof sheet machine can operation more stable

AC frequency conversion motor reducer drive, chain transmission, roller surfaces polishing,

hard plating, heat treatment and chrome coating.



#### Forming roller

Roof sheet make machine forming roll quality will decide roof sheet shapes, we can according to your local roof shape customized different type rollers

Roller chrome coated thickness: 0.05 mm Roller material: Forging Steel 45# heat treatment.

#### Control part

Roof sheet make machine control parts have different types, standard type are button control, through press buttons to realize different function.

PLC touch screen type can setting data on the screen, its price is little higher, but is more intelligent and automatic.











### **Manual Roll Drive Free**

















## YUKTIRAJ PYT LTD

# **ISO Certified Indian Company**



Yuktiraj Pvt Ltd Is Will Continue With Technical Force, High Quality Product Performance, Reasonable Price, Thoughtful & Efficient Service. Our Company Stresses On The Experience Accumulation And Technology Research. 365 Days Full Support. Honest And Trustable Company. Responsive Staff. We Keep Trust On Quality And Customer Satisfactions. We are India's leading manufacture and import export company.





\*\*\* Company Address \*\*\*

Yuktiraj Pvt. Ltd,



WhatsApp 9588688034

Raje Shambhaji Nagar Kinhi Road Bypass Karanja Lad

District: Washim State: Maharashtra Pin: 444105

W.

Thank you always with you

www.topsell.in

Terms And Conditions :- https://www.topsell.in/tc