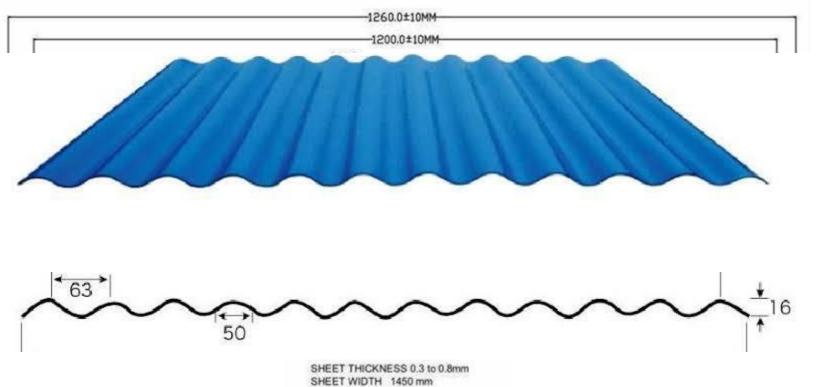

#### Forming roller

Roof sheet make machine forming roll quality will decide roof sheet shapes, we can according to your local roof shape customized different type rollers

Roller chrome coated thickness: 0.05 mm Roller material: Forging Steel 45# heat treatment.