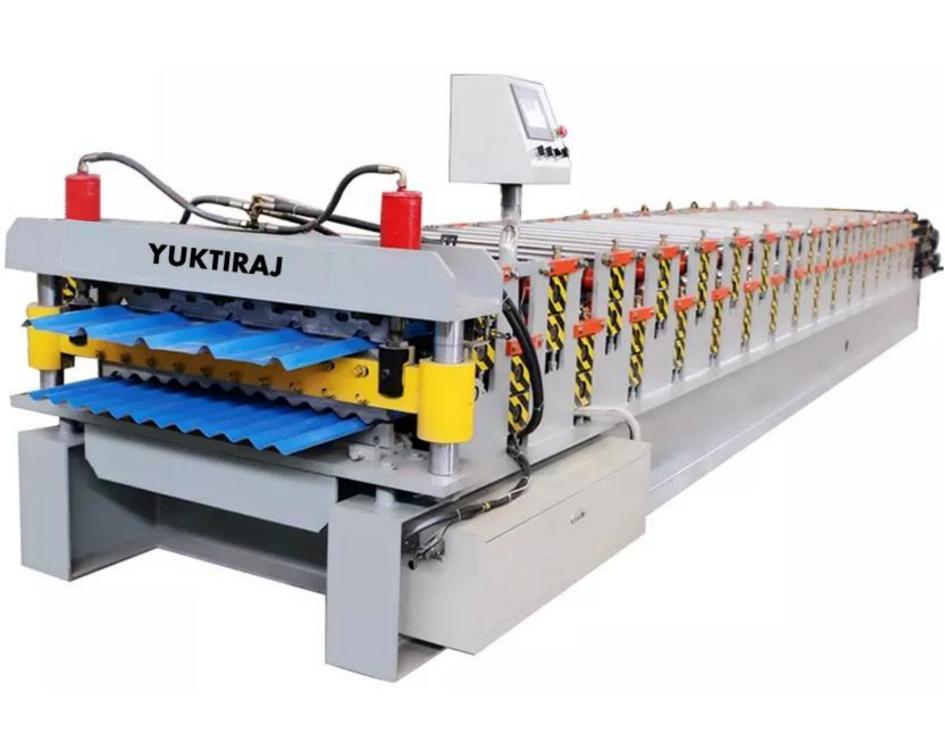

### **Double Deck Roofing Sheets Manufacturing Machine**

#### **Technical Details**

Model:- Yukti- 302. Suitable Material:- PPGI. Feeding Width:- 1450MM. Roller:- 45# Forged Steel, With Hard Chrome Plating. Machine Size:- About 9200\*1700\*1500mm. Motor Power:- 7.5 Kw. Pump Station Power:- 5.5 kw. Thickness Of Raw Material:- 0.3-0.8mm. Productivity:- 8- 15m/Min. Diameter Of Shaft:- ¢ 75mm. Forming Steps:- 20steps trapezoidal 18steps corrugated. Weight:- Almost 6 Ton. Voltage:- 380V 50hz 3phases. Side Plate Thickness:- 16mm. Structure Of Machine:- 350mm "H" Steel Welding. Transmission Way:- 1.2 Inch Chain Drive. Automatic Control System:- Delta PLC Made In Japan. Reducer:- 4# Planetary Ration1:59. Cutting Blade Material:- Cr12. Warranty:- One Year. Support:- Online. Installation:- On Site Free. Shipping:- All India Free. Training:- Free Onsite One Days.

#### Machine frame

Roof sheet make machine adopts welded steel frame structure, it make sure roof sheet machine can operation more stable

AC frequency conversion motor reducer drive, chain transmission, roller surfaces polishing,

#### Forming roller

Roof sheet make machine forming roll quality will decide roof sheet shapes, we can according to your local roof shape customized different type rollers

Roller chrome coated thickness: 0.05 mm Roller material: Forging Steel 45# heat treatment.