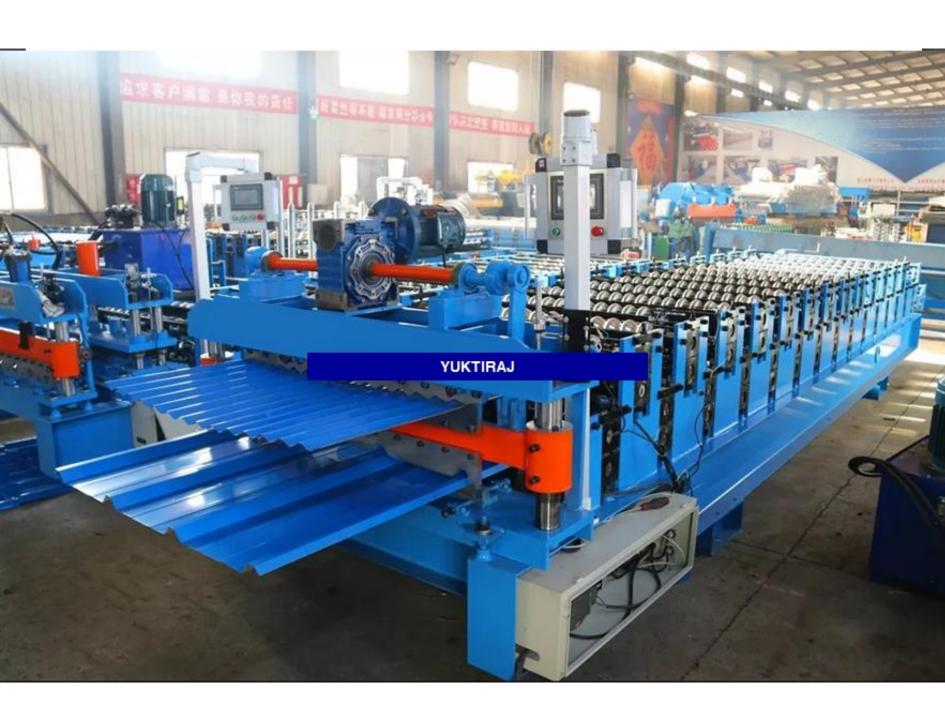

### **Double Deck Roofing Sheets Manufacturing Machine**

#### Forming roller

Roof sheet make machine forming roll quality will decide roof sheet shapes, we can according to your local roof shape customized different type rollers

Roller chrome coated thickness: 0.05 mm Roller material: Forging Steel 45# heat treatment.

#### Control part

Roof sheet make machine control parts have different types, standard type are button control, through press buttons to realize different function.

PLC touch screen type can setting data on the screen, its price is little higher, but is more intelligent and automatic.