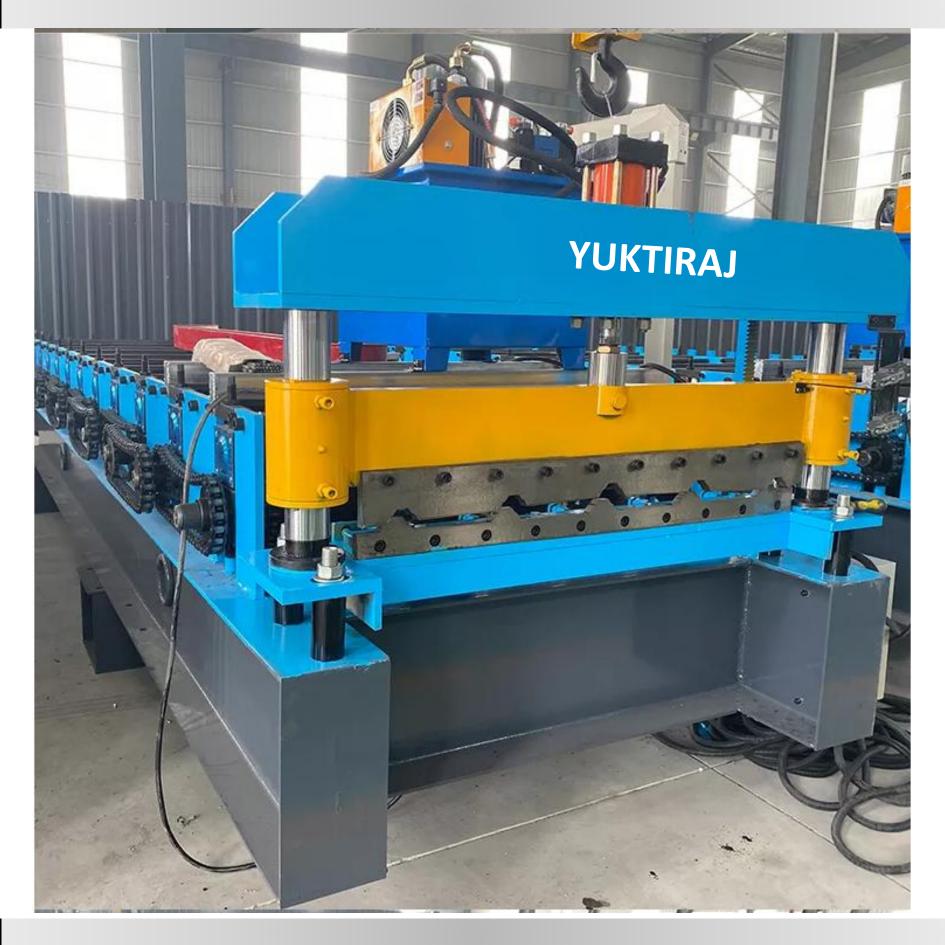

e adopts welded steel frame structure, it make sure roof sheet machine can operation more stable

AC frequency conversion motor reducer drive, chain transmission, roller surfaces polishing,

hard plating, heat treatment and chrome coating.



#### Forming roller

Roof sheet make machine forming roll quality will decide roof sheet shapes, we can according to your local roof shape customized different type rollers

Roller chrome coated thickness: 0.05 mm Roller material: Forging Steel 45# heat treatment.

#### Control part

Roof sheet make machine control parts have different types, standard type are button control, through press buttons to realize different function.

PLC touch screen type can setting data on the screen, its price is little higher, but is more intelligent and automatic.











### **Manual Roll Drive Free**

















## YUKTIRAJ PYT LTD

# **ISO Certified Indian Company**



Yuktiraj Pvt Ltd Is Will Continue With Technical Force, High Quality Product Performance, Reasonable Price, Thoughtful & Efficient Service. Our Company Stresses On The Experience Accumulation And Technology Research. 365 Days Full Support. Honest And Trustable Company. Responsive Staff. We Keep Trust On Quality And Customer Satisfactions. We are India's leading manufacture and import export company.





\*\*\* Company Address \*\*\*

Yuktiraj Pvt. Ltd,



WhatsApp 9588688034

Raje Shambhaji Nagar Kinhi Road Bypass Karanja Lad

District: Washim State: Maharashtra Pin: 444105

W.

Thank you always with you

www.topsell.in

Terms And Conditions :- https://www.topsell.in/tc