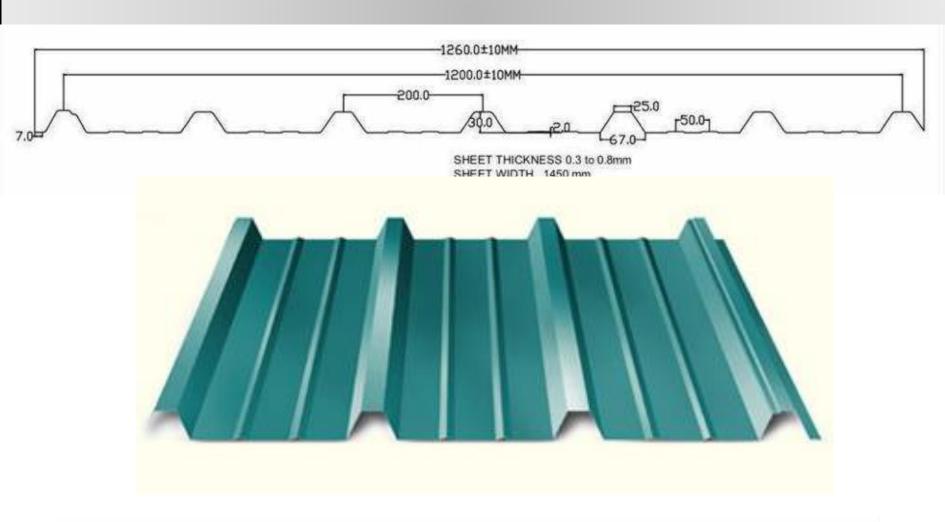

#### Forming roller

Roof sheet make machine forming roll quality will decide roof sheet shapes, we can according to your local roof shape customized different type rollers

Roller chrome coated thickness: 0.05 mm Roller material: Forging Steel 45# heat treatment.