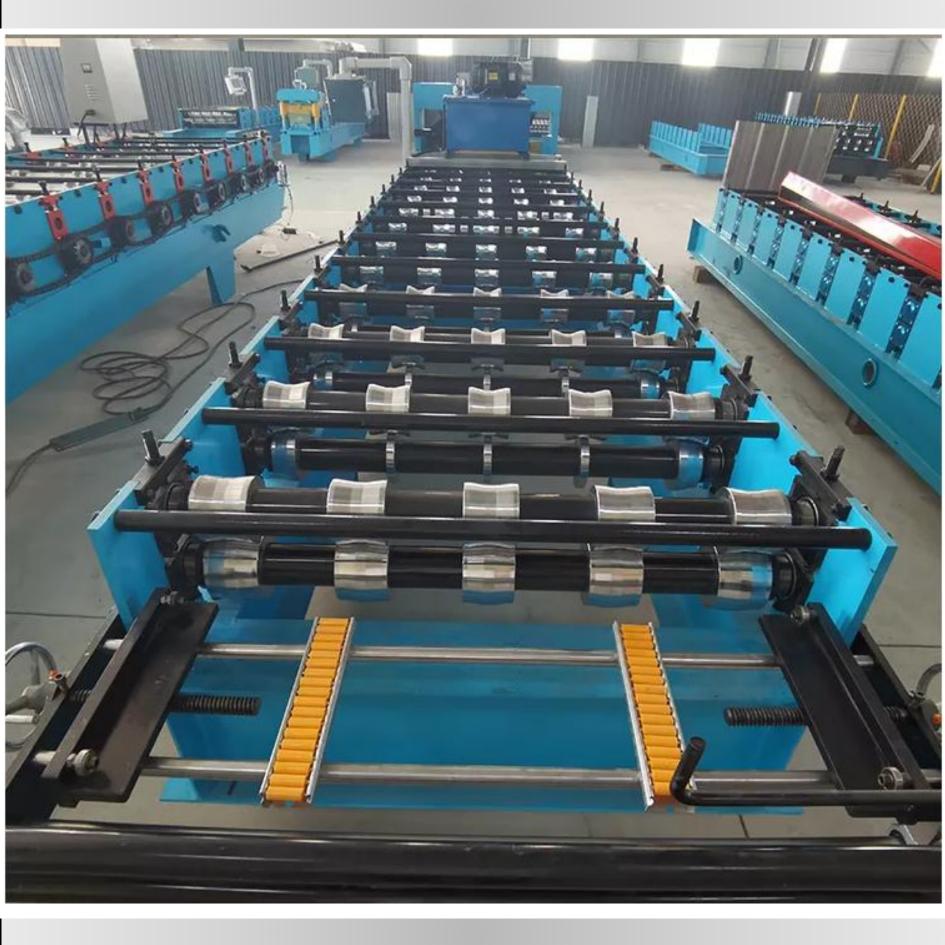

### **Double Deck Roofing Sheets Manufacturing Machine**

#### **Technical Details**

Model:- Yukti- 302. Suitable Material:- PPGI. Feeding Width:- 1450MM. Roller:- 45# Forged Steel, With Hard Chrome Plating. Machine Size:- About 9200\*1700\*1500mm. Motor Power:- 7.5 Kw. Pump Station Power:- 5.5 kw. Thickness Of Raw Material:- 0.3-0.8mm. Productivity:- 8- 15m/Min. Diameter Of Shaft:- ¢ 75mm. Forming Steps:- 20steps trapezoidal 18steps corrugated. Weight:- Almost 6 Ton. Voltage:- 380V 50hz 3phases. Side Plate Thickness:- 16mm. Structure Of Machine:- 350mm "H" Steel Welding. Transmission Way:- 1.2 Inch Chain Drive. Automatic Control System:- Delta PLC Made In Japan. Reducer:- 4# Planetary Ration1:59. Cutting Blade Material:- Cr12. Warranty:- One Year. Support:- Online. Installation:- On Site Free. Shipping:- All India Free. Training:- Free Onsite One Days.

#### Forming roller

Roof sheet make machine forming roll quality will decide roof sheet shapes, we can according to your local roof shape customized different type rollers

Roller chrome coated thickness: 0.05 mm Roller material: Forging Steel 45# heat treatment.