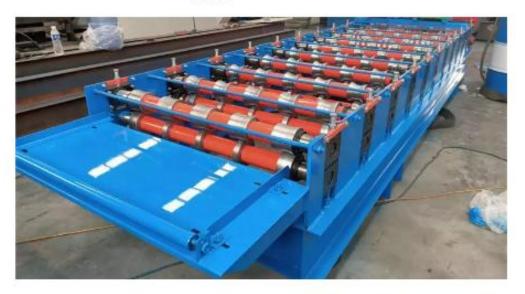

### **Double Deck Roofing Sheets Manufacturing Machine**

#### **Technical Details**

Model:- Yukti- 302. Suitable Material:- PPGI. Feeding Width:- 1450MM. Roller:- 45# Forged Steel, With Hard Chrome Plating. Machine Size:- About 9200\*1700\*1500mm. Motor Power:- 7.5 Kw. Pump Station Power:- 5.5 kw. Thickness Of Raw Material:- 0.3-0.8mm. Productivity:- 8- 15m/Min. Diameter Of Shaft:- ¢ 75mm. Forming Steps:- 20steps trapezoidal 18steps corrugated. Weight:- Almost 6 Ton. Voltage:- 380V 50hz 3phases. Side Plate Thickness:- 16mm. Structure Of Machine:- 350mm "H" Steel Welding. Transmission Way:- 1.2 Inch Chain Drive. Automatic Control System:- Delta PLC Made In Japan. Reducer:- 4# Planetary Ration1:59. Cutting Blade Material:- Cr12. Warranty:- One Year. Support:- Online. Installation:- On Site Free. Shipping:- All India Free. Training:- Free Onsite One Days.

#### Machine frame

Roof sheet make machine adopts welded steel frame structure, it make sure roof sheet machine can operation more stable

AC frequency conversion motor reducer drive, chain transmission, roller surfaces polishing,