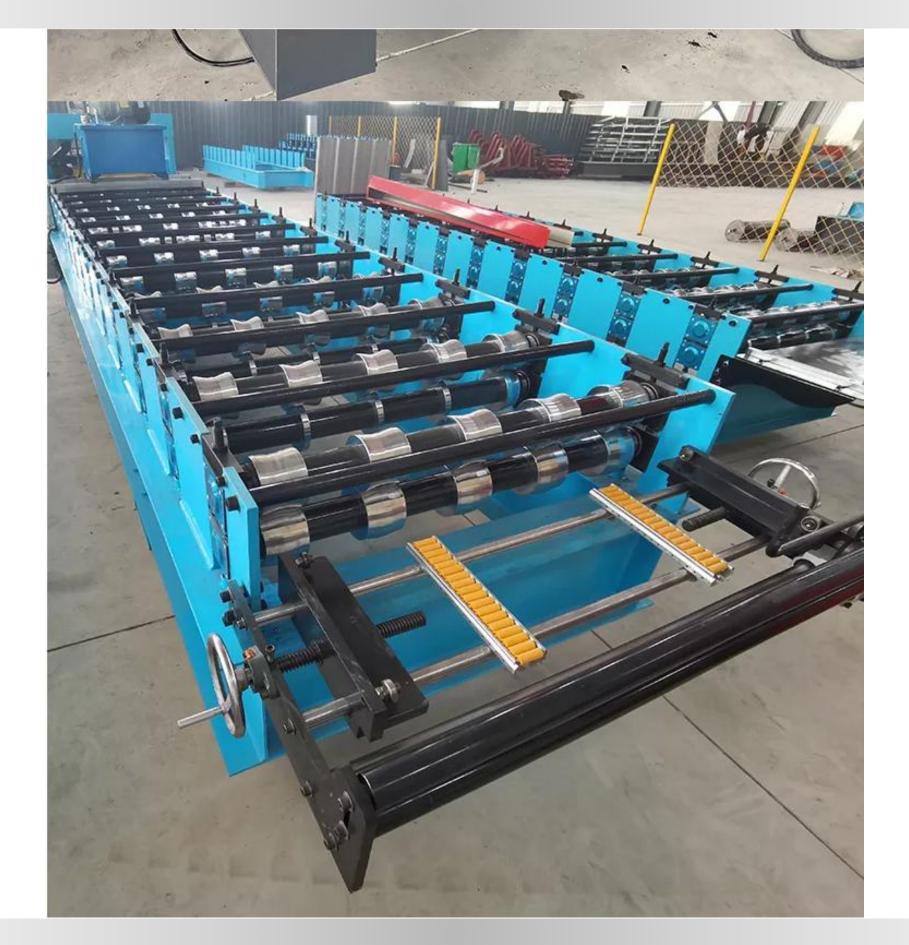

#### Forming roller

Roof sheet make machine forming roll quality will decide roof sheet shapes, we can according to your local roof shape customized different type rollers

Roller chrome coated thickness: 0.05 mm Roller material: Forging Steel 45# heat treatment.