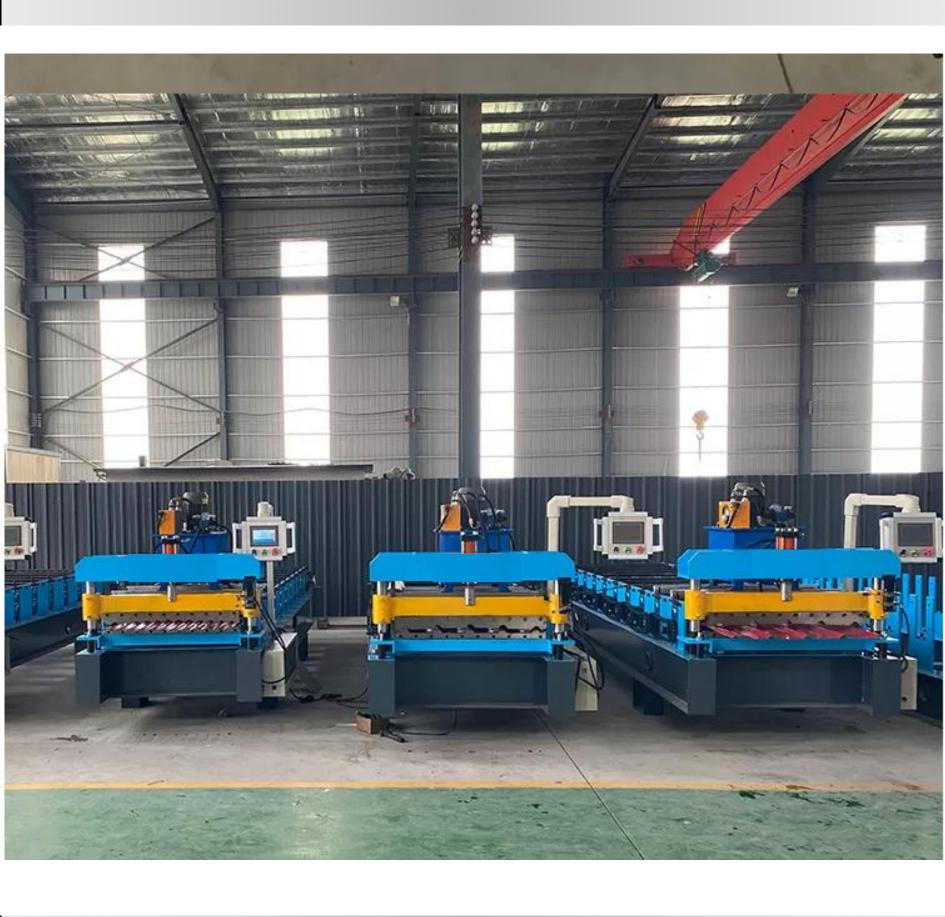

### **Double Deck Roofing Sheets Manufacturing Machine**

#### **Technical Details**

Model:- Yukti- 302. Suitable Material:- PPGI. Feeding Width:- 1450MM. Roller:- 45# Forged Steel, With Hard Chrome Plating. Machine Size:- About 9200\*1700\*1500mm. Motor Power:- 7.5 Kw. Pump Station Power:- 5.5 kw. Thickness Of Raw Material:- 0.3-0.8mm. Productivity:- 8- 15m/Min. Diameter Of Shaft:- ¢ 75mm. Forming Steps:- 20steps trapezoidal 18steps corrugated. Weight:- Almost 6 Ton. Voltage:- 380V 50hz 3phases. Side Plate Thickness:- 16mm. Structure Of Machine:- 350mm "H" Steel Welding. Transmission Way:- 1.2 Inch Chain Drive. Automatic Control System:- Delta PLC Made In Japan. Reducer:- 4# Planetary Ration1:59. Cutting Blade Material:- Cr12. Warranty:- One Year. Support:- Online. Installation:- On Site Free. Shipping:- All India Free. Training:- Free Onsite One Days.

#### Machine frame

Roof sheet make machine adopts welded steel frame structure, it make sure roof sheet machine can operation more stable

AC frequency conversion motor reducer drive, chain transmission, roller surfaces polishing,

#### Forming roller

Roof sheet make machine forming roll quality will decide roof sheet shapes, we can according to your local roof shape customized different type rollers

Roller chrome coated thickness: 0.05 mm Roller material: Forging Steel 45# heat treatment.

#### Control part

Roof sheet make machine control parts have different types, standard type are button control, through press buttons to realize different function.

PLC touch screen type can setting data on the screen, its price is little higher, but is more intelligent and automatic.