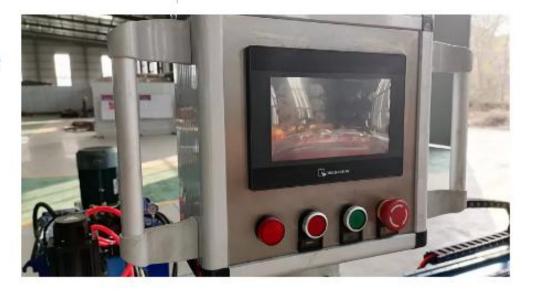

#### Control part

Roof sheet make machine control parts have different types, standard type are button control, through press buttons to realize different function.

PLC touch screen type can setting data on the screen, its price is little higher, but is more intelligent and automatic.