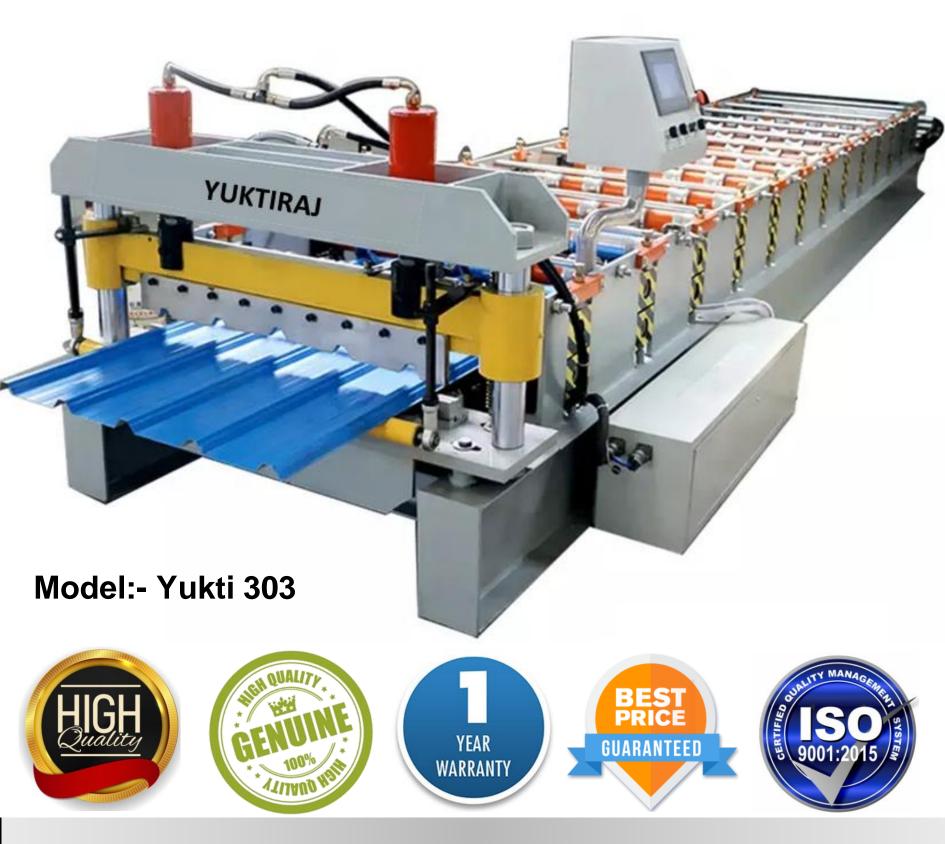

### **Technical Details**

Model:- Yukti- 303. Suitable Material:- Galvanized Steel/Colored Steel Coil/G550. Feeding Width:-1250MM. Roller:- 45# steel forged. Machine Size:- L\*W\*H 5.3m \*1.45m \*1.5m. Motor Power:- 3 Kw. Pump Station Power:- 3kw. Thickness Of Raw Material:- 0.3-0.8mm. Productivity:- 8-15m/Min. Diameter Of Shaft:- ¢ 70mm 45# steel forged. Forming Steps:- 14steps. Weight:-Almost 2 Ton. Voltage:- 380V 50hz 3phases. Side Plate Thickness:- 14mm. Structure Of Machine:- 250 "H" Steel Welding. Transmission Way:- 0.6 Inch Chain Drive. Automatic Control System:- Delta PLC Made In Japan. Reducer:- 4# Planetary Ration1:59. Cutting Blade Material:-Cr12. Control System:- Japan Brand Delta PLC Control System With Touch Screen. Warranty:-One Year. Support:- Online. Installation:- On Site Free. Shipping:- All India Free. Training:- Free Onsite One Days.

### Machine frame

Roof sheet make machine adopts welded steel frame structure, it make sure roof sheet machine can operation more stable

AC frequency conversion motor reducer drive, chain transmission, roller surfaces polishing,

### Forming roller

Roof sheet make machine forming roll quality will decide roof sheet shapes, we can according to your local roof shape customized different type rollers

Roller chrome coated thickness: 0.05 mm Roller material: Forging Steel 45# heat treatment.

### Control part

Roof sheet make machine control parts have different types, standard type are button control, through press buttons to realize different function.

PLC touch screen type can setting data on the screen, its price is little higher, but is more intelligent and automatic.