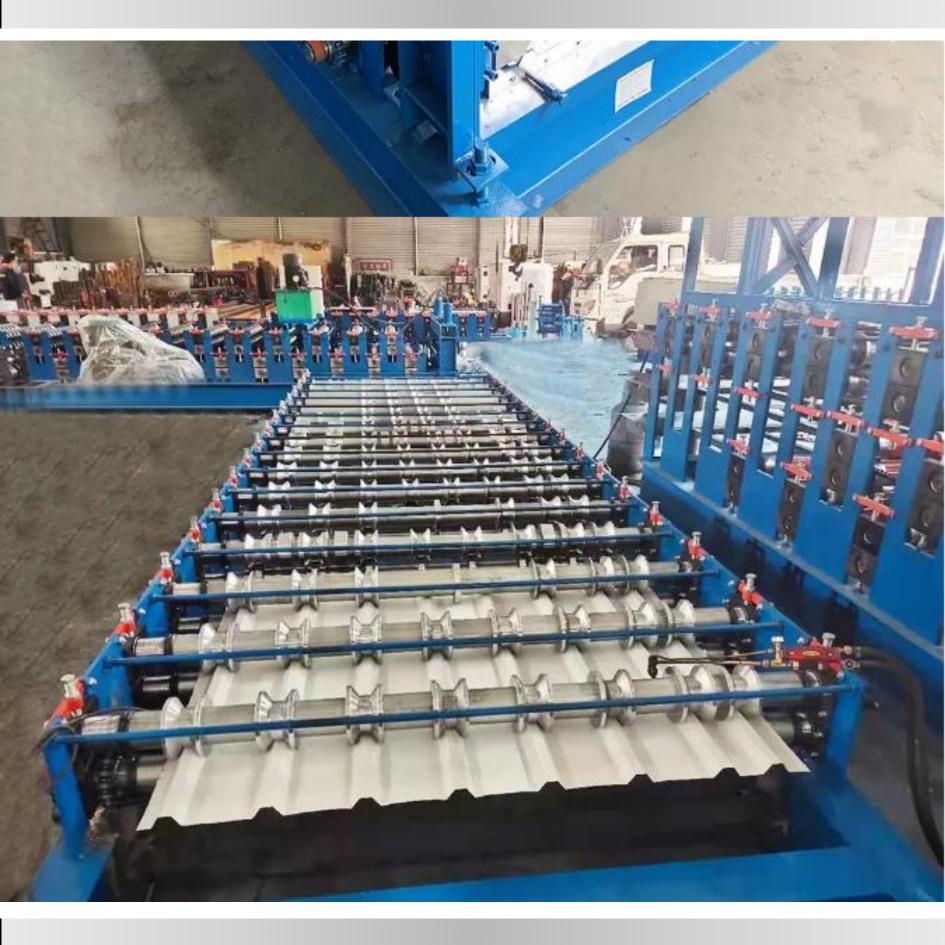

### Forming roller

Roof sheet make machine forming roll quality will decide roof sheet shapes, we can according to your local roof shape customized different type rollers

Roller chrome coated thickness: 0.05 mm Roller material: Forging Steel 45# heat treatment.

### Manual Roll Drive Free