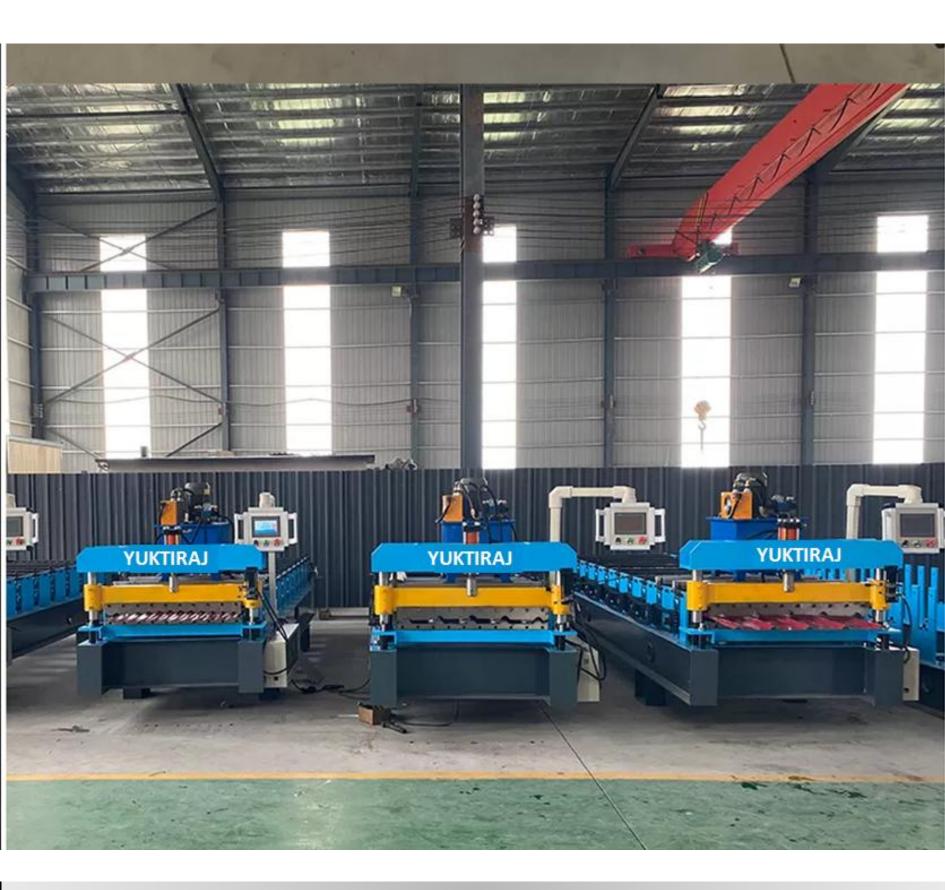

# YUKTIRAJ

### Control part

Roof sheet make machine control parts have different types, standard type are button control, through press buttons to realize different function.

PLC touch screen type can setting data on the screen, its price is little higher, but is more intelligent and automatic.