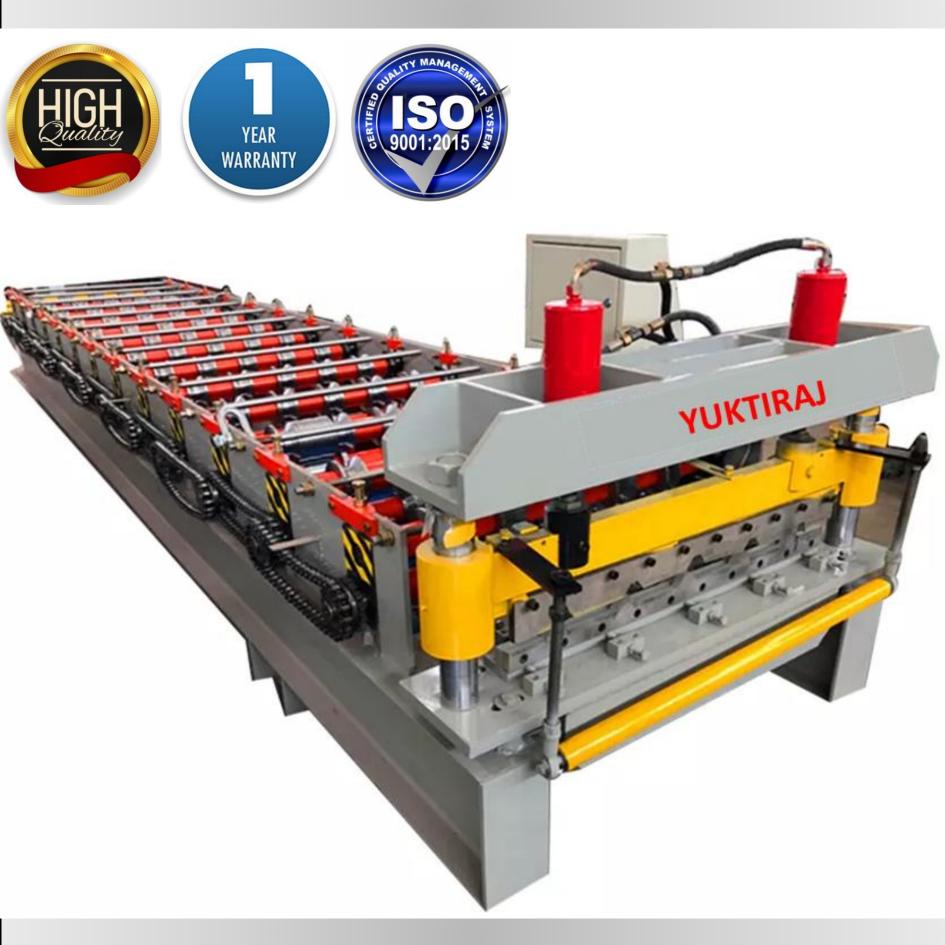

### Machine frame

Roof sheet make machine adopts welded steel frame structure, it make sure roof sheet machine can operation more stable

AC frequency conversion motor reducer drive, chain transmission, roller surfaces polishing,

### Forming roller

Roof sheet make machine forming roll quality will decide roof sheet shapes, we can according to your local roof shape customized different type rollers

Roller chrome coated thickness: 0.05 mm Roller material: Forging Steel 45# heat treatment.