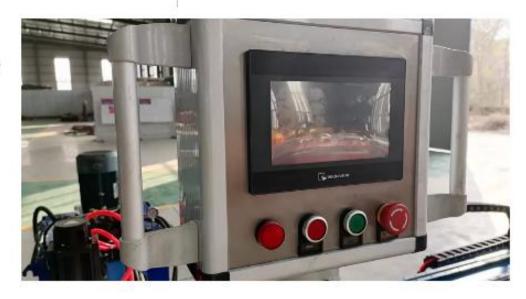

### Control part

Roof sheet make machine control parts have different types, standard type are button control, through press buttons to realize different function.

PLC touch screen type can setting data on the screen, its price is little higher, but is more intelligent and automatic.