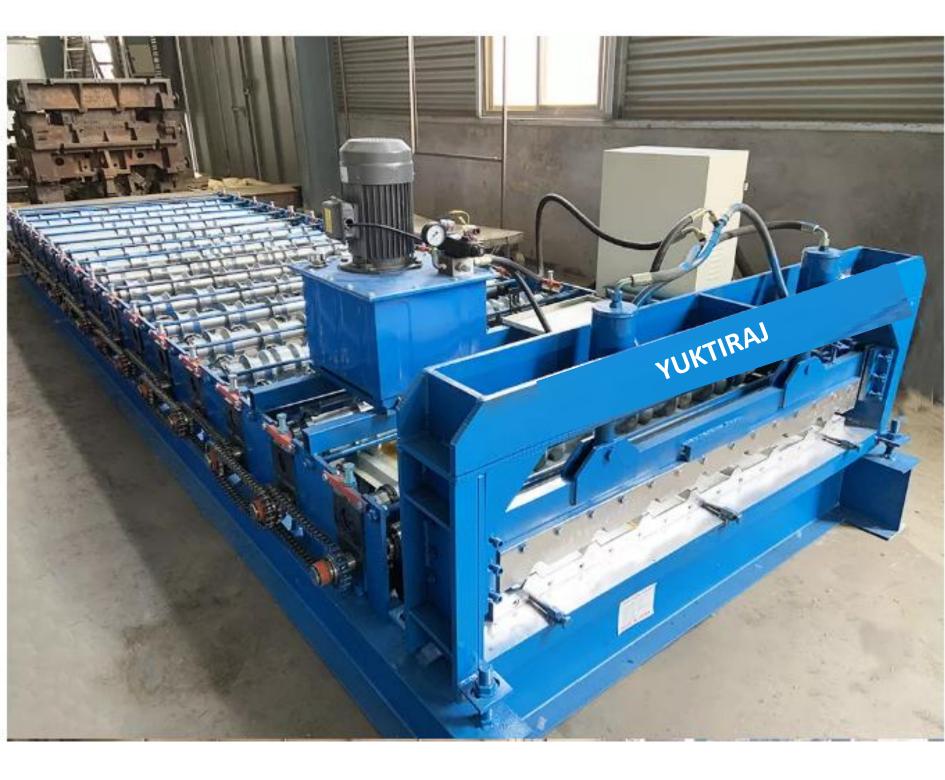

# YUKTIRAJ

### **Technical Details**

Model:- Yukti- 303. Suitable Material:- Galvanized Steel/Colored Steel Coil/G550. Feeding Width:-1250MM. Roller:- 45# steel forged. Machine Size:- L\*W\*H 5.3m \*1.45m \*1.5m. Motor Power:- 3 Kw. Pump Station Power:- 3kw. Thickness Of Raw Material:- 0.3-0.8mm. Productivity:- 8-15m/Min. Diameter Of Shaft:- ¢ 70mm 45# steel forged. Forming Steps:- 14steps. Weight:-Almost 2 Ton. Voltage:- 380V 50hz 3phases. Side Plate Thickness:- 14mm. Structure Of Machine:- 250 "H" Steel Welding. Transmission Way:- 0.6 Inch Chain Drive. Automatic Control System:- Delta PLC Made In Japan. Reducer:- 4# Planetary Ration1:59. Cutting Blade Material:-Cr12. Control System:- Japan Brand Delta PLC Control System With Touch Screen. Warranty:-One Year. Support:- Online. Installation:- On Site Free. Shipping:- All India Free. Training:- Free Onsite One Days.

### Machine frame

Roof sheet make machine adopts welded steel frame structure, it make sure roof sheet machine can operation more stable

AC frequency conversion motor reducer drive, chain transmission, roller surfaces polishing,

hard plating, heat treatment and chrome coating.

----

### Forming roller

Roof sheet make machine forming roll quality will decide roof sheet shapes, we can according to your local roof shape customized different type rollers

Roller chrome coated thickness: 0.05 mm Roller material: Forging Steel 45# heat treatment.