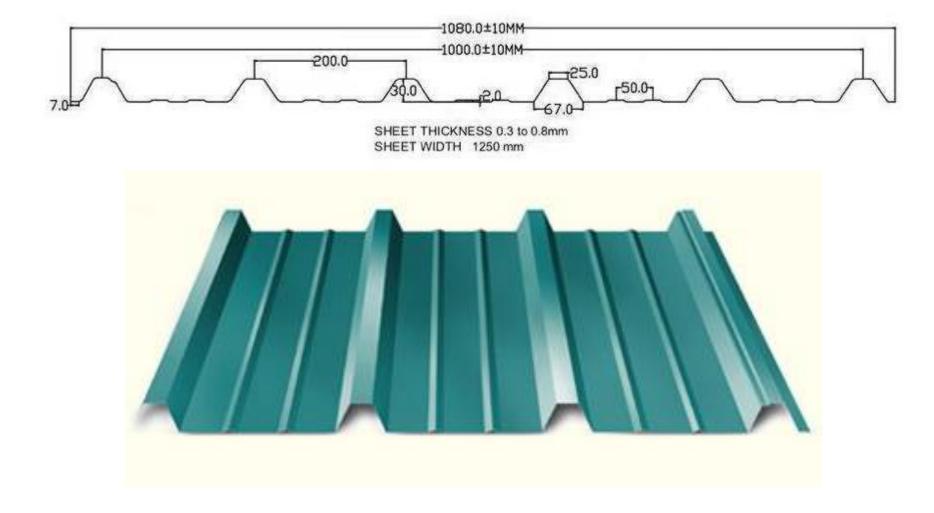

### **Technical Details**

Model:- Yukti- 303. Suitable Material:- Galvanized Steel/Colored Steel Coil/G550. Feeding Width:-1250MM. Roller:- 45# steel forged. Machine Size:- L\*W\*H 5.3m \*1.45m \*1.5m. Motor Power:- 3 Kw. Pump Station Power:- 3kw. Thickness Of Raw Material:- 0.3-0.8mm. Productivity:- 8-15m/Min. Diameter Of Shaft:- ¢ 70mm 45# steel forged. Forming Steps:- 14steps. Weight:-Almost 2 Ton. Voltage:- 380V 50hz 3phases. Side Plate Thickness:- 14mm. Structure Of Machine:- 250 "H" Steel Welding. Transmission Way:- 0.6 Inch Chain Drive. Automatic Control System:- Delta PLC Made In Japan. Reducer:- 4# Planetary Ration1:59. Cutting Blade Material:-Cr12. Control System:- Japan Brand Delta PLC Control System With Touch Screen. Warranty:-One Year. Support:- Online. Installation:- On Site Free. Shipping:- All India Free. Training:- Free Onsite One Days.