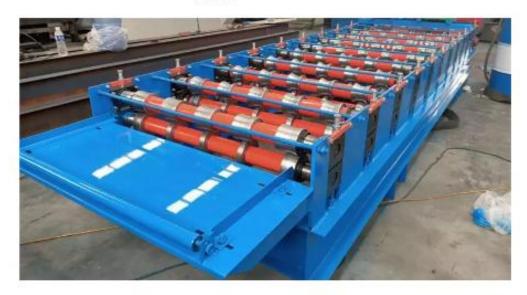

### Forming roller

Roof sheet make machine forming roll quality will decide roof sheet shapes, we can according to your local roof shape customized different type rollers

Roller chrome coated thickness: 0.05 mm Roller material: Forging Steel 45# heat treatment.