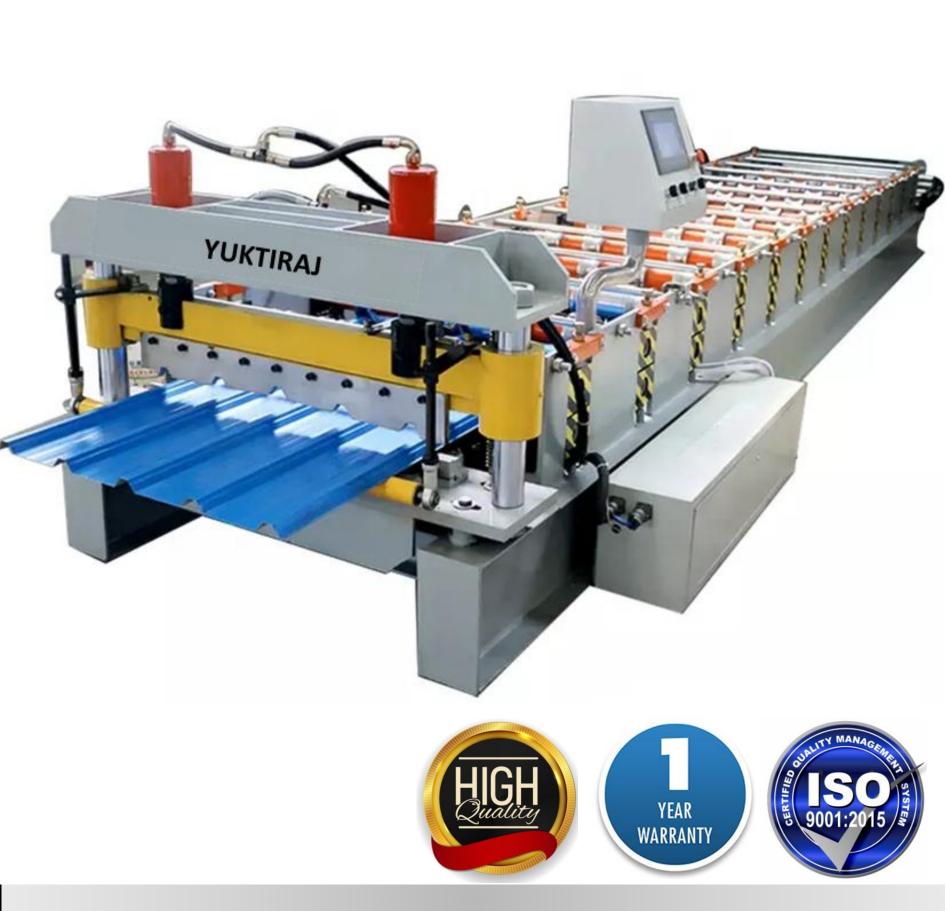

### **Technical Details**

Model:- Yukti- 303. Suitable Material:- Galvanized Steel/Colored Steel Coil/G550. Feeding Width:-1250MM. Roller:- 45# steel forged. Machine Size:- L\*W\*H 5.3m \*1.45m \*1.5m. Motor Power:- 3 Kw. Pump Station Power:- 3kw. Thickness Of Raw Material:- 0.3-0.8mm. Productivity:- 8-15m/Min. Diameter Of Shaft:- ¢ 70mm 45# steel forged. Forming Steps:- 14steps. Weight:-Almost 2 Ton. Voltage:- 380V 50hz 3phases. Side Plate Thickness:- 14mm. Structure Of Machine:- 250 "H" Steel Welding. Transmission Way:- 0.6 Inch Chain Drive. Automatic Control System:- Delta PLC Made In Japan. Reducer:- 4# Planetary Ration1:59. Cutting Blade Material:-Cr12. Control System:- Japan Brand Delta PLC Control System With Touch Screen. Warranty:-One Year. Support:- Online. Installation:- On Site Free. Shipping:- All India Free. Training:- Free Onsite One Days.

### Machine frame

Roof sheet make machine adopts welded steel frame structure, it make sure roof sheet machine can operation more stable

AC frequency conversion motor reducer drive, chain transmission, roller surfaces polishing,

### Forming roller

Roof sheet make machine forming roll quality will decide roof sheet shapes, we can according to your local roof shape customized different type rollers

Roller chrome coated thickness: 0.05 mm Roller material: Forging Steel 45# heat treatment.

### Control part

Roof sheet make machine control parts have different types, standard type are button control, through press buttons to realize different function.

PLC touch screen type can setting data on the screen, its price is little higher, but is more intelligent and automatic.