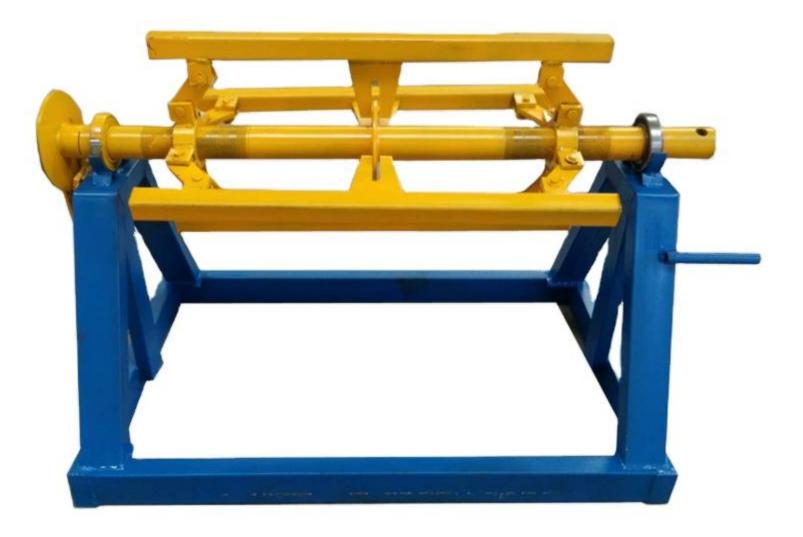

cture, it make sure roof sheet machine can operation more stable

AC frequency conversion motor reducer drive, chain transmission, roller surfaces polishing,

hard plating, heat treatment and chrome coating.



----

### Forming roller

Roof sheet make machine forming roll quality will decide roof sheet shapes, we can according to your local roof shape customized different type rollers

Roller chrome coated thickness: 0.05 mm Roller material: Forging Steel 45# heat treatment.

### Control part

Roof sheet make machine control parts have different types, standard type are button control, through press buttons to realize different function.

PLC touch screen type can setting data on the screen, its price is little higher, but is more intelligent and automatic.



### Manual Roll Drive Free







# YUKTIREJ FVT LTD ISO Certified Indian Company



Yuktiraj Pvt Ltd Is Will Continue With Technical Force, High Quality Product Performance, Reasonable Price, Thoughtful & Efficient Service. Our Company Stresses On The Experience Accumulation And Technology Research. 365 Days Full Support. Honest And Trustable Company. Responsive Staff. We Keep Trust On Quality And Customer Satisfactions. We are India's leading manufacture and import export company.





\*\*\* Company Address \*\*\*

Yuktiraj Pvt. Ltd,

Raje Shambhaji Nagar Kinhi Road Bypass Karanja Lad

District: Washim State: Maharashtra Pin: 444105

### Thank you always with you

Terms And Conditions :- https://www.topsell.in/tc



WhatsApp 9588688034

<u>www.topsell.in</u>