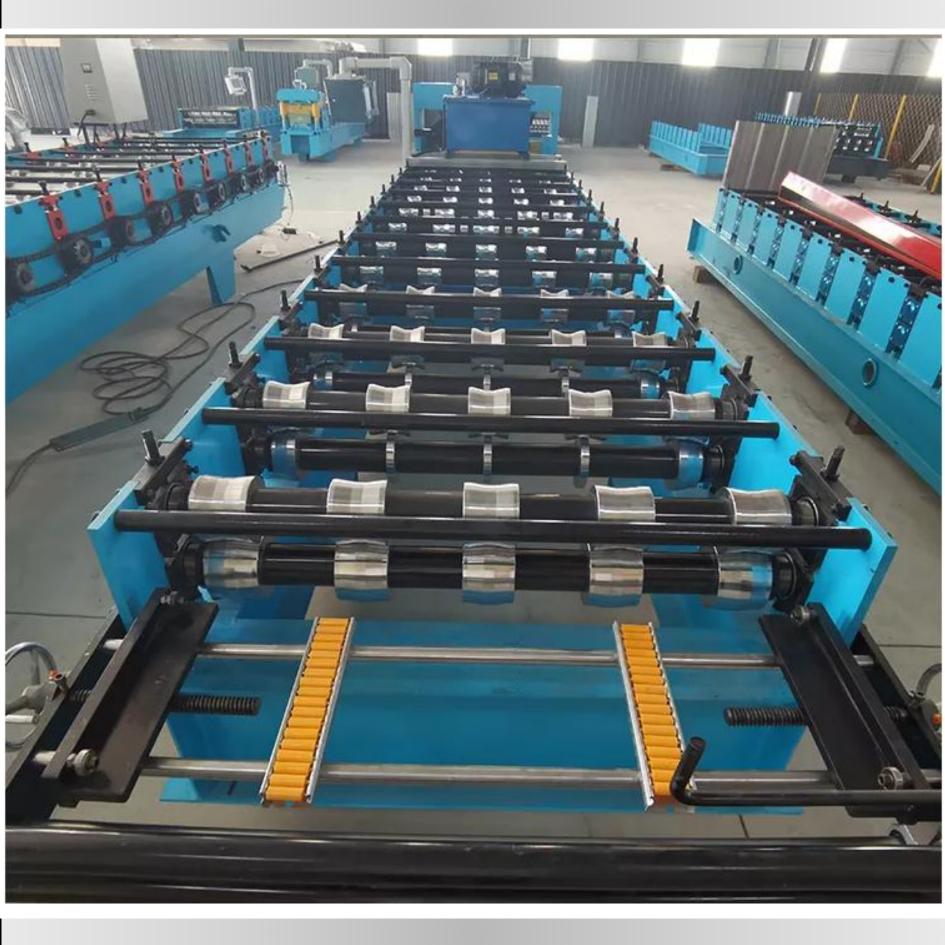

### Machine frame

Roof sheet make machine adopts welded steel frame structure, it make sure roof sheet machine can operation more stable

AC frequency conversion motor reducer drive, chain transmission, roller surfaces polishing,

hard plating, heat treatment and chrome coating.

----

### Forming roller

Roof sheet make machine forming roll quality will decide roof sheet shapes, we can according to your local roof shape customized different type rollers

Roller chrome coated thickness: 0.05 mm Roller material: Forging Steel 45# heat treatment.