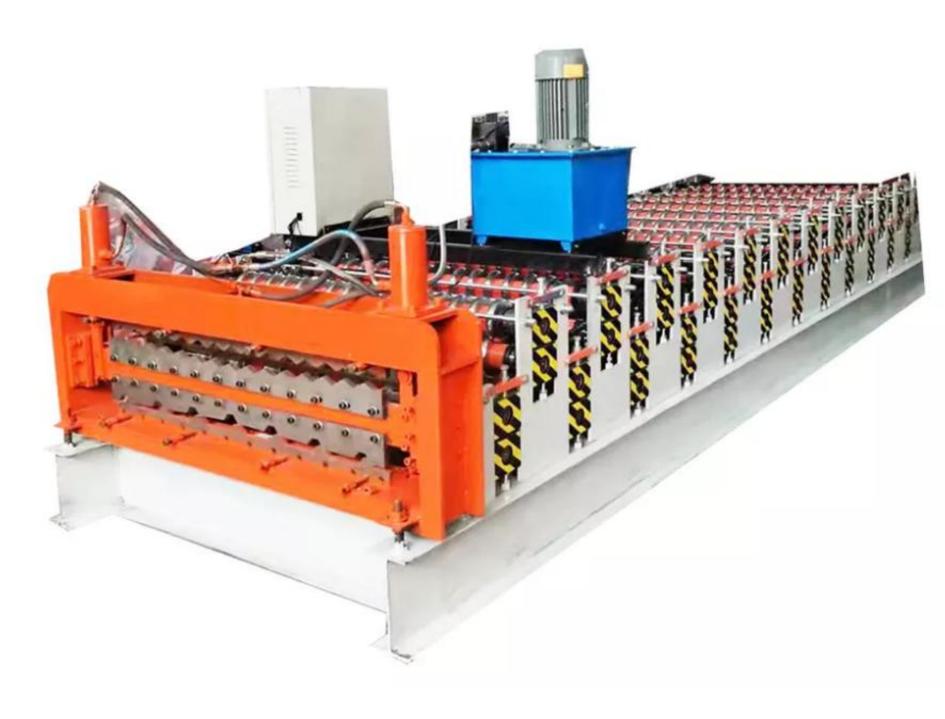

### Machine frame

Roof sheet make machine adopts welded steel frame structure, it make sure roof sheet machine can operation more stable

AC frequency conversion motor reducer drive, chain transmission, roller surfaces polishing,

### Forming roller

Roof sheet make machine forming roll quality will decide roof sheet shapes, we can according to your local roof shape customized different type rollers

Roller chrome coated thickness: 0.05 mm Roller material: Forging Steel 45# heat treatment.