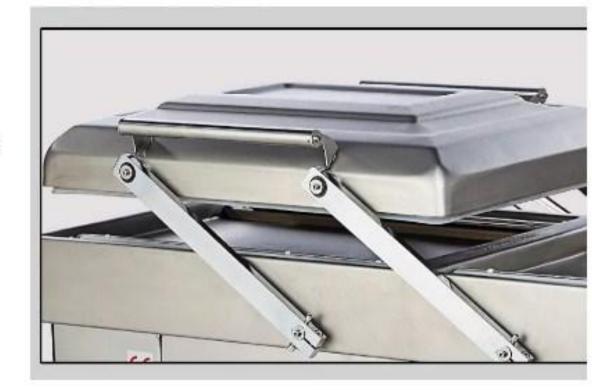

#### Double swing arm design

The arm is delicately designed, with balance stress, conforming to human engineering, flexible in operation.