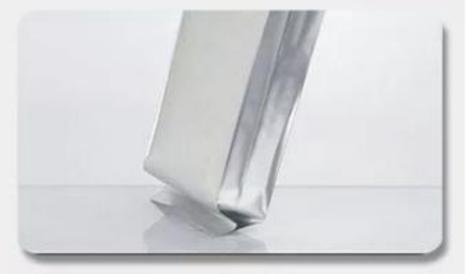

## suitable for various vacuum bags

Gusset Bag

Straighten Vacuum Bag

Transparent Sealing Without Wrinkles

**Not Sharp Product** 

Untidy Sealing Leak Easily

Folded Sealing Leak Easily

Sharp Products Prick Package