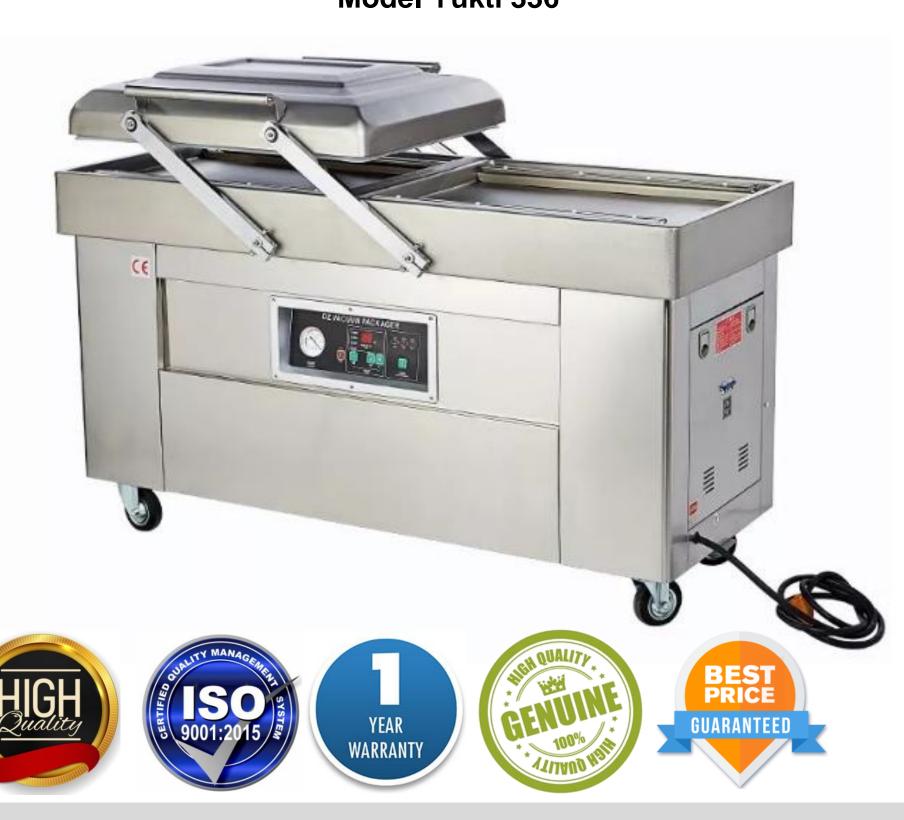

# Double Vacuum Packing Machine Model Yukti 336

#### Flat table

Worktables are used alternately, easy to wash the worktable

#### Simple operation panel

Intelligent adjustable time, simple operation

#### High power vacuum pump

The high-quality high-power vacuum pump is used for good vacuuming, high-quality electrical components, long service life and stable performance

## High vacuum efficiency in double chamber

Double-chamber vacuum turns work to improve work efficiency

Copper vent, three-way interface

Copper gas port, three joint, good sealing, no air leakage for a long time

#### Microcomputer control

The panel is simple to understand and easy to operat and it is more intelligent

#### Industrial vacuum pump

High-power vacuum pump, vacuum capacity up to 99.9%, Keep food fresh, prolong the shelf life

#### Double swing arm design

The arm is delicately designed, with balance stress, conforming to human engineering, flexible in operation.

#### Safety switch

High quality switch, touch sensitive

#### **Technical Details**

Voltage:- 220V/50HZ. Motor Power:- 2000W. Ultimate Vacuum Pressure:- 1Kpa. Number of Sealing Bars for Each Chamber:- 2PCS. Chamber Dimension:- 660x550x180MM (2). Sealing Length:- 600MM. Sealing Width:- 10MM. Vacuum Pump Rate:- 20\*2m³/h. Material for Vacuum Chamber:- Stainless steel 201~304. Dimension:- 1460\*790\*880MM. Net Weight:- 220KG. Distance from sealing bar to chamber side:- 500MM. Vacuum pump:- large industrial pump. Shipping:- All India free. Warranty:- 1 Year. Service:- online.