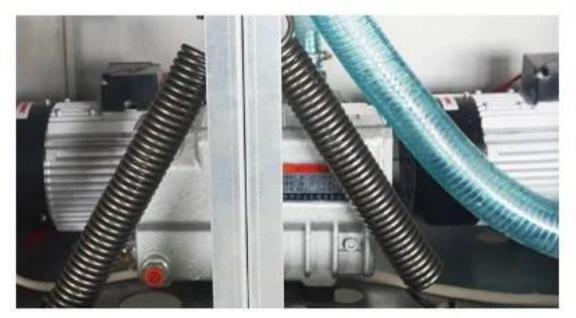

#### High power vacuum pump

The high-quality high-power vacuum pump is used for good vacuuming, high-quality electrical components, long service life and stable performance

#### Industrial vacuum pump

High-power vacuum pump, vacuum capacity up to 99.9%, Keep food fresh, prolong the shelf life

#### Thickened steel wire hose

Steel wire hose is adopted, which can bear high-strength pumping load