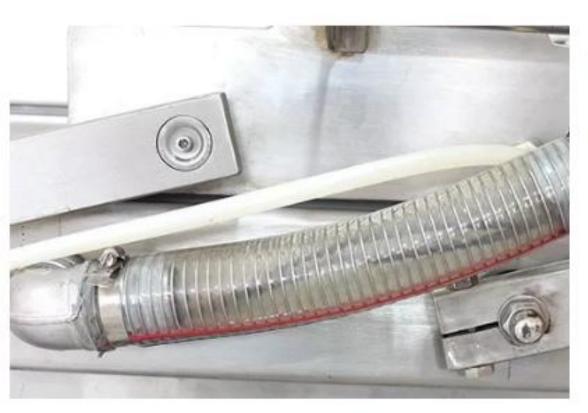

#### Thickened steel wire hose

Steel wire hose is adopted, which can bear high-strength pumping load