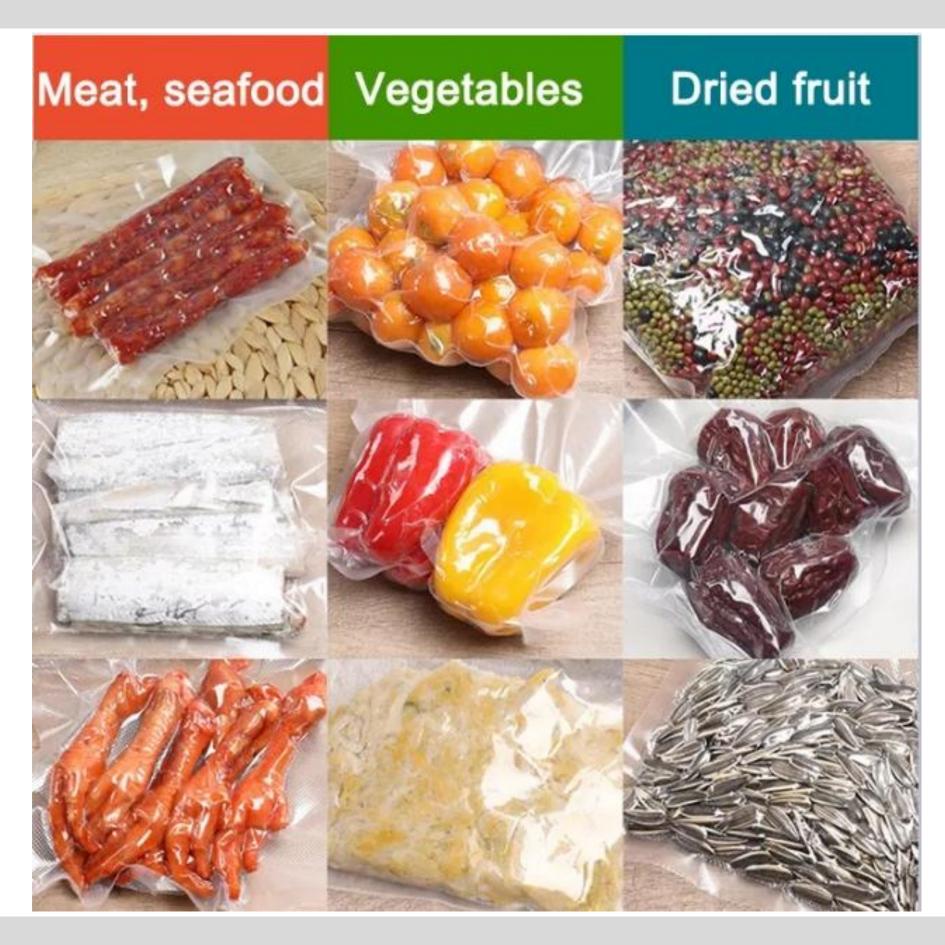

## suitable for various vacuum bags

Gusset Bag

Straighten Vacuum Bag

Transparent Sealing Without Wrinkles

**Not Sharp Product** 

Untidy Sealing Leak Easily

Folded Sealing Leak Easily

Sharp Products Prick Package