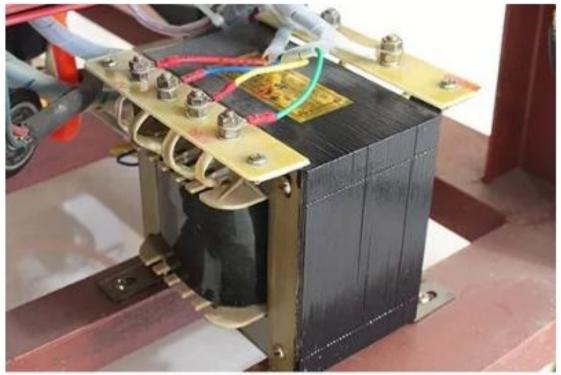

rmance

## High vacuum efficiency in double chamber

Double-chamber vacuum turns work to improve work efficiency





Copper vent, three-way interface

Copper gas port, three joint, good sealing, no air leakage for a long time





#### Microcomputer control

The panel is simple to understand and easy to operat and it is more intelligent

#### Industrial vacuum pump

High-power vacuum pump, vacuum capacity up to 99.9%, Keep food fresh, prolong the shelf life





#### Double swing arm design

The arm is delicately designed, with balance stress, conforming to human engineering, flexible in operation.

#### Safety switch

High quality switch, touch sensitive





#### Complimentary auxiliary pad

Choose according to model

#### Pure copper transformer

Effectively control voltage variation





#### Thickened steel wire hose

Steel wire hose is adopted, which can bear high-strength pumping load

## suitable for various vacuum bags









Gusset Bag



Straighten Vacuum Bag



Transparent Sealing Without Wrinkles



**Not Sharp Product** 



Untidy Sealing Leak Easily



Folded Sealing Leak Easily



Sharp Products Prick Package







#### **Technical Details**

Voltage:- 220V/50HZ. Motor Power:- 2000W. Ultimate Vacuum Pressure:- 1Kpa. Number of Sealing Bars for Each Chamber:- 2PCS. Chamber Dimension:- 660x550x180MM (2). Sealing Length:- 600MM. Sealing Width:- 10MM. Vacuum Pump Rate:- 20\*2m³/h. Material for Vacuum Chamber:- Stainless steel 201~304. Dimension:- 1460\*790\*880MM. Net Weight:- 220KG. Distance from sealing bar to chamber side:- 500MM. Vacuum pump:- large indus