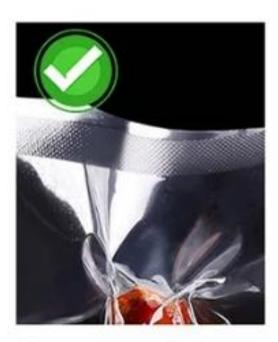

## suitable for various vacuum bags

Gusset Bag

Straighten Vacuum Bag

Transparent Sealing Without Wrinkles

**Not Sharp Product** 

Untidy Sealing Leak Easily

Folded Sealing Leak Easily

Sharp Products Prick Package