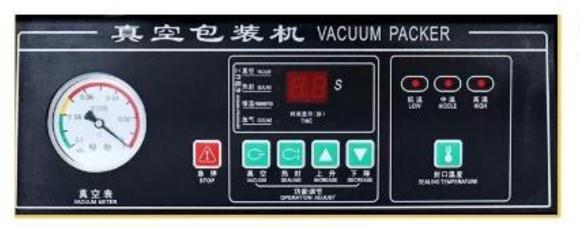

#### Simple operation panel

Intelligent adjustable time, simple operation

#### Microcomputer control

The panel is simple to understand and easy to operat and it is more intelligent