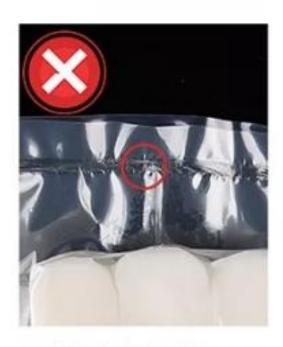

## suitable for various vacuum bags

Gusset Bag

Straighten Vacuum Bag

Transparent Sealing Without Wrinkles

**Not Sharp Product** 

Untidy Sealing Leak Easily

Folded Sealing Leak Easily

Sharp Products Prick Package