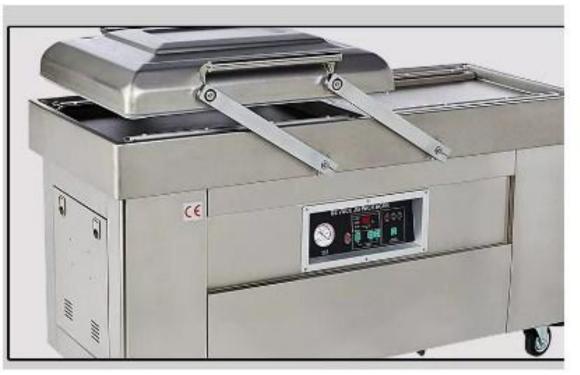

#### Double swing arm design

The arm is delicately designed, with balance stress, conforming to human engineering, flexible in operation.