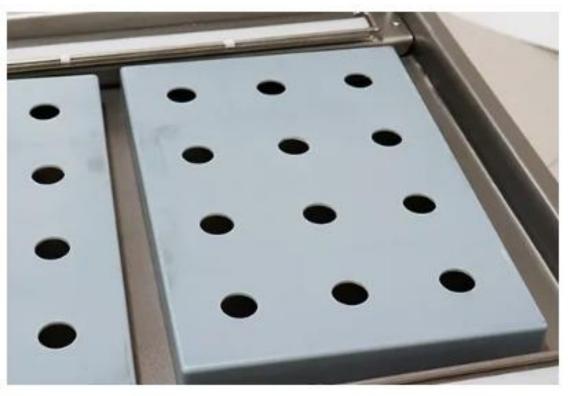

gh-quality high-power vacuum pump is used for good vacuuming, high-quality electrical components, long service life and stable performance

## High vacuum efficiency in double chamber

Double-chamber vacuum turns work to improve work efficiency





Copper vent, three-way interface

Copper gas port, three joint, good sealing, no air leakage for a long time





#### Microcomputer control

The panel is simple to understand and easy to operat and it is more intelligent

#### Industrial vacuum pump

High-power vacuum pump, vacuum capacity up to 99.9%, Keep food fresh, prolong the shelf life





#### Double swing arm design

The arm is delicately designed, with balance stress, conforming to human engineering, flexible in operation.

#### Safety switch

High quality switch, touch sensitive





#### Complimentary auxiliary pad

Choose according to model

#### Pure copper transformer

Effectively control voltage variation





#### Thickened steel wire hose

Steel wire hose is adopted, which can bear high-strength pumping load

## suitable for various vacuum bags









Gusset Bag



Straighten Vacuum Bag



Transparent Sealing Without Wrinkles



**Not Sharp Product** 



Untidy Sealing Leak Easily



Folded Sealing Leak Easily



Sharp Products Prick Package







#### **Technical Details**

Voltage:- 220V/50HZ. Motor Power:- 2000W. Ultimate Vacuum Pressure:- 1Kpa. Number of Sealing Bars for Each Chamber:- 2PCS. Chamber Dimension:- 660x550x180MM (2). Sealing Length:- 600MM. Sealing Width:- 10MM. Vacuum Pump Rate:- 20\*2m³/h. Material for Vacuum Chamber:- Stainless steel 201