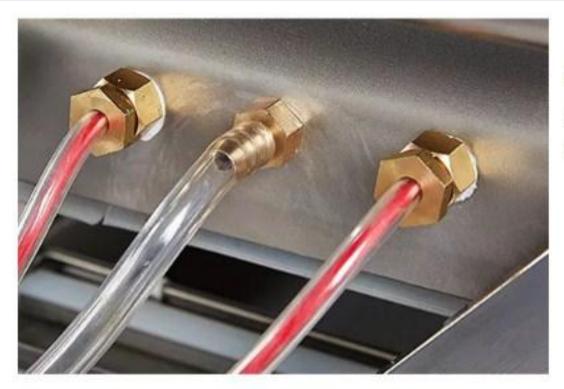

## High vacuum efficiency in double chamber

Double-chamber vacuum turns work to improve work efficiency

Copper vent, three-way interface

Copper gas port, three joint, good sealing, no air leakage for a long time