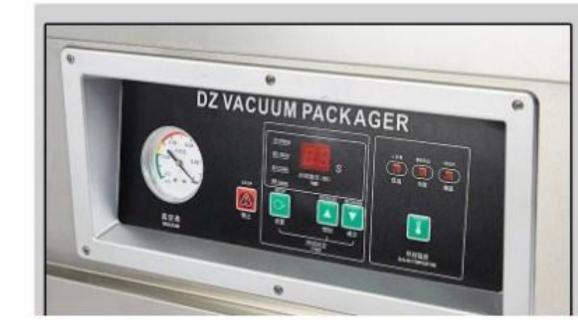

#### Simple operation panel

Intelligent adjustable time, simple operation

#### Microcomputer control

The panel is simple to understand and easy to operat and it is more intelligent