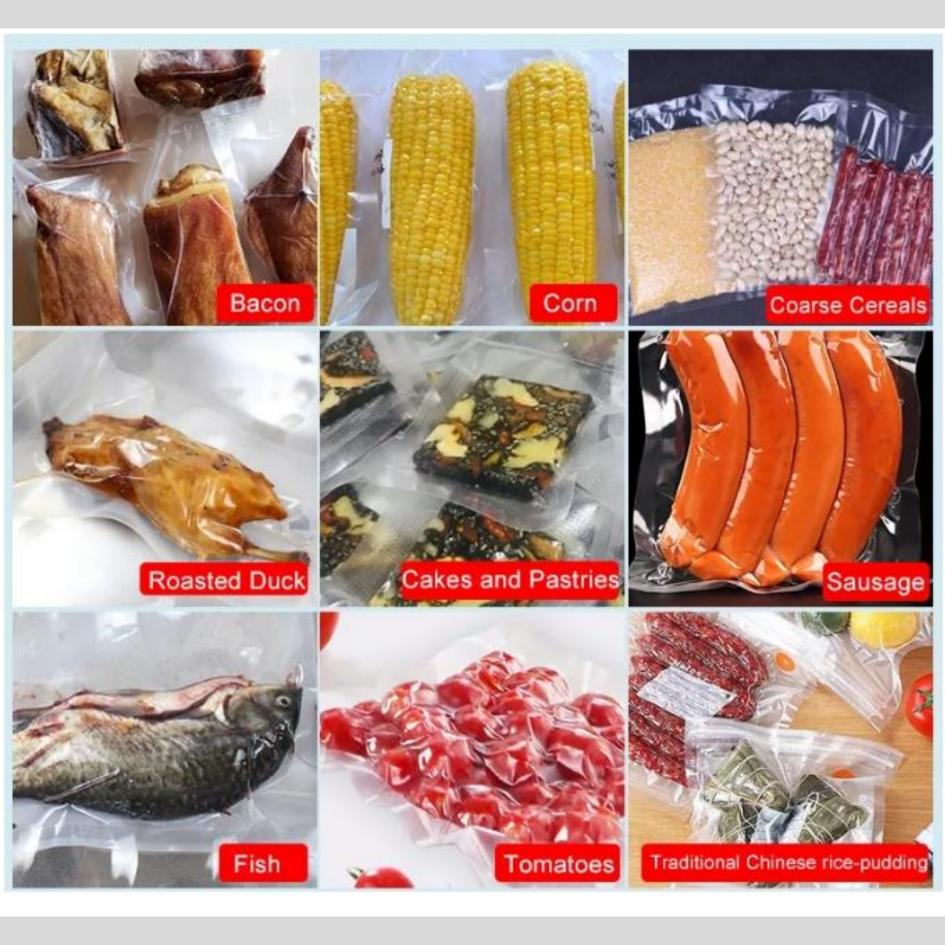

## suitable for various vacuum bags

Gusset Bag

Straighten Vacuum Bag

Transparent Sealing Without Wrinkles

**Not Sharp Product** 

Untidy Sealing Leak Easily

Folded Sealing Leak Easily

Sharp Products Prick Package