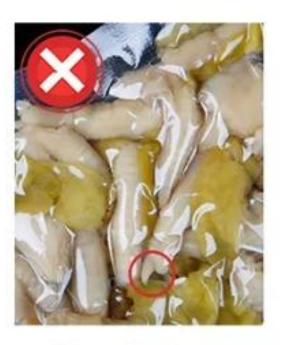

## suitable for various vacuum bags

Gusset Bag

Straighten Vacuum Bag

Transparent Sealing Without Wrinkles

**Not Sharp Product** 

Untidy Sealing Leak Easily

Folded Sealing Leak Easily

Sharp Products Prick Package