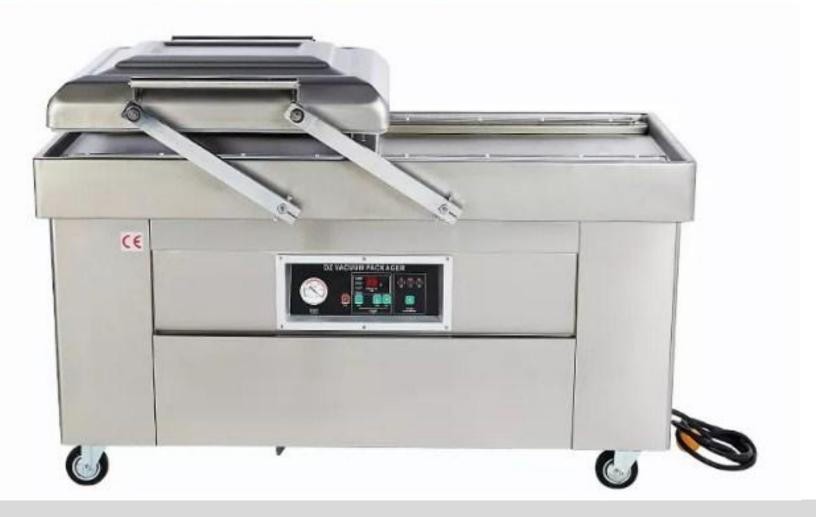

# Double Vacuum Packing Machine Model Yukti 336

#### **Technical Details**

Voltage:- 220V/50HZ. Motor Power:- 2000W. Ultimate Vacuum Pressure:- 1Kpa. Number of Sealing Bars for Each Chamber:- 2PCS. Chamber Dimension:- 660x550x180MM (2). Sealing Length:- 600MM. Sealing Width:- 10MM. Vacuum Pump Rate:- 20\*2m³/h. Material for Vacuum Chamber:- Stainless steel 201~304. Dimension:- 1460\*790\*880MM. Net Weight:- 220KG. Distance from sealing bar to chamber side:- 500MM. Vacuum pump:- large industrial pump. Shipping:- All India free. Warranty:- 1 Year. Service:- online.