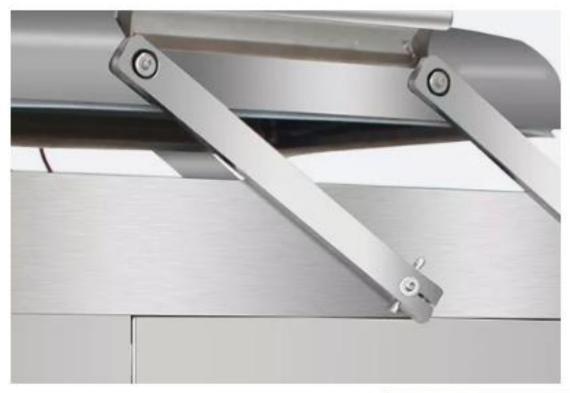

#### Double swing arm design

The arm is delicately designed, with balance stress, conforming to human engineering, flexible in operation.