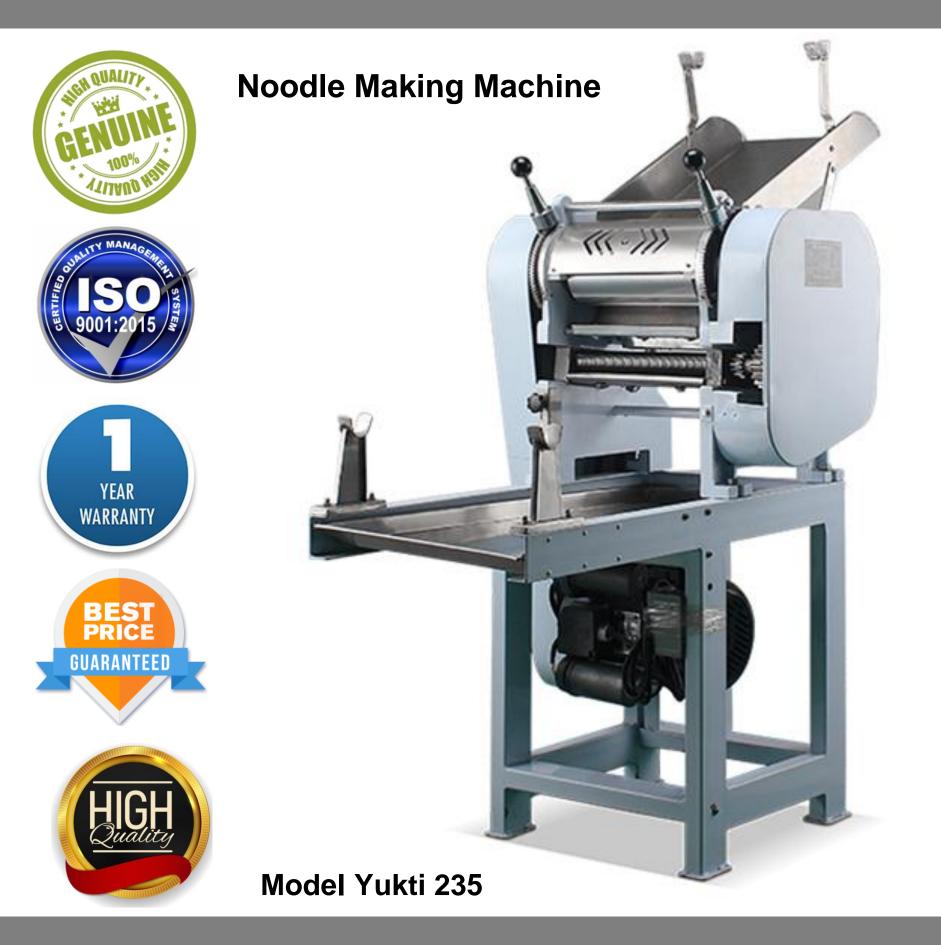

#### **Technical details**

Model:- Yukti-235. Material:- Food Grade Stainless Steel. Power:- 1.4 KW. Capacity:-40kg/H. Dimension:- 550\*410\*1050mm. Weight:- 75kg. Voltage:- 220v. Noodles Shape:-Total 4. Warranty:- One Year. Service:- Online.