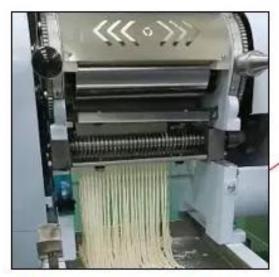

### dough kneading

( 111-111

Noodle molding

#### **Technical details**

Model:- Yukti-235. Material:- Food Grade Stainless Steel. Power:- 1.4 KW. Capacity:-40kg/H. Dimension:- 550\*410\*1050mm. Weight:- 75kg. Voltage:- 220v. Noodles Shape:-Total 4. Warranty:- One Year. Service:- Online.