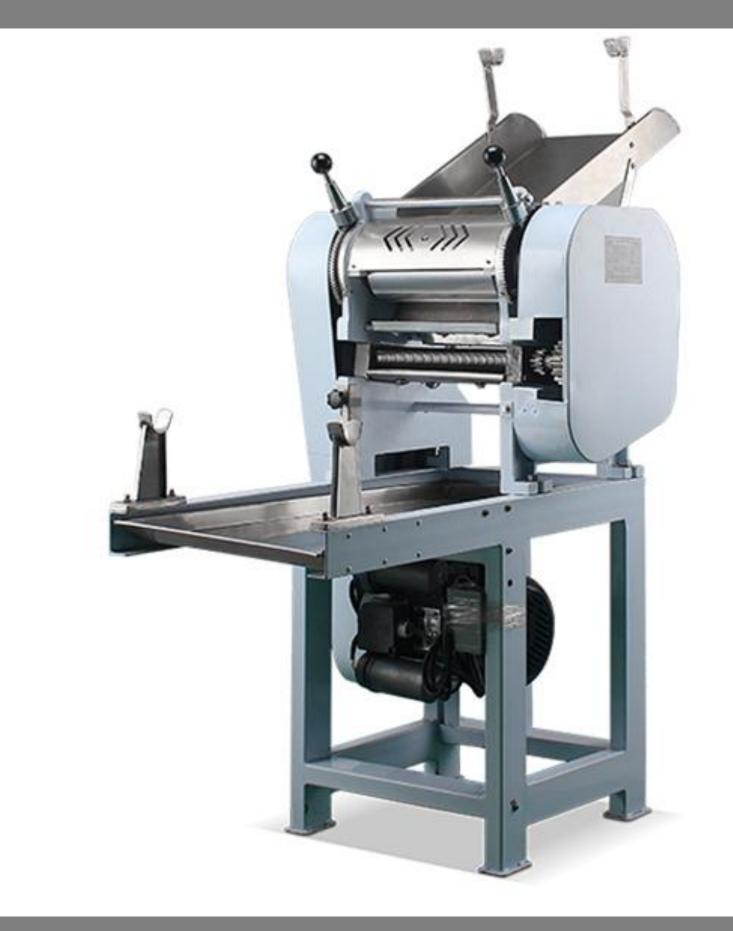

#### **Technical details**

Model:- Yukti-235. Material:- Food Grade Stainless Steel. Power:- 1.4 KW. Capacity:-40kg/H. Dimension:- 550\*410\*1050mm. Weight:- 75kg. Voltage:- 220v. Noodles Shape:-Total 4. Warranty:- One Year. Service:- Online.