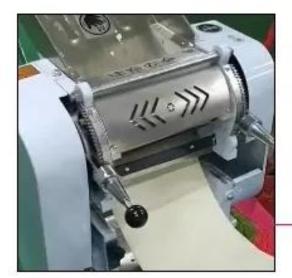

### dough kneading

( 111-111

Noodle molding

#### **Technical details**

Model:- Yukti-235. Material:- Food Grade Stainless Steel. Power:- 1.4 KW. Capacity:-40kg/H. Dimension:- 550\*410\*1050mm. Weight:- 75kg. Voltage:- 220v. Noodles Shape:-Total 4. Warranty:- One Year. Service:- Online.