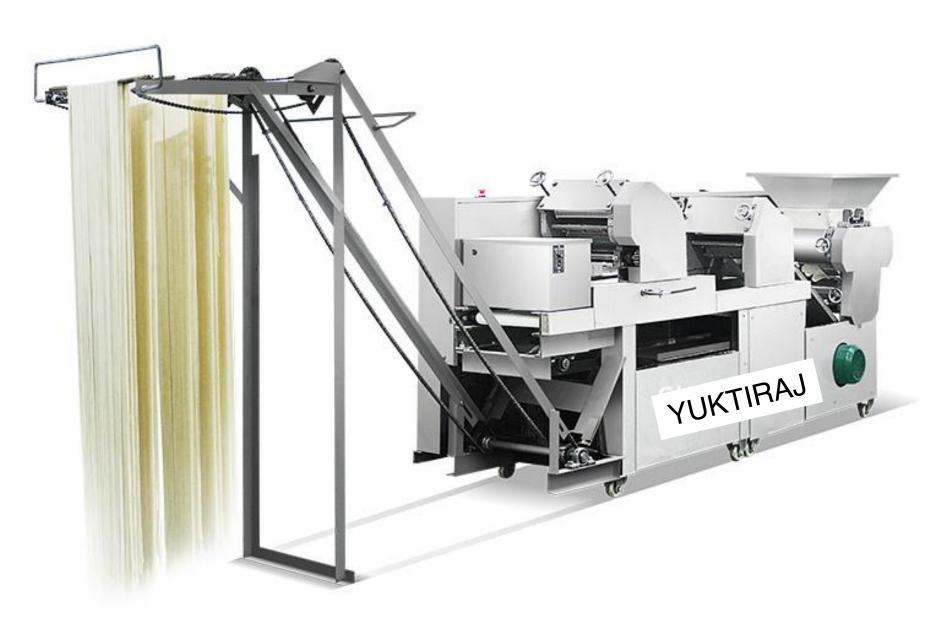

#### **Technical details**

Model:- Yukti-236. Head Diameter:- 96mm. Roller Width Area:- 250mm. Material:- Food Grade Stainless Steel. Power:- 4 KW. Capacity:- 220kg/H. Dimension:- 2000\*600\*1250mm. Weight:- 500kg. Voltage:- 220v. Noodles Shape:- Total 4. Warranty:- One Year. Service:- Online.

Price:- 3,87,000 INR + 69,660 INR GST Total Payable 4,56,660 INR.