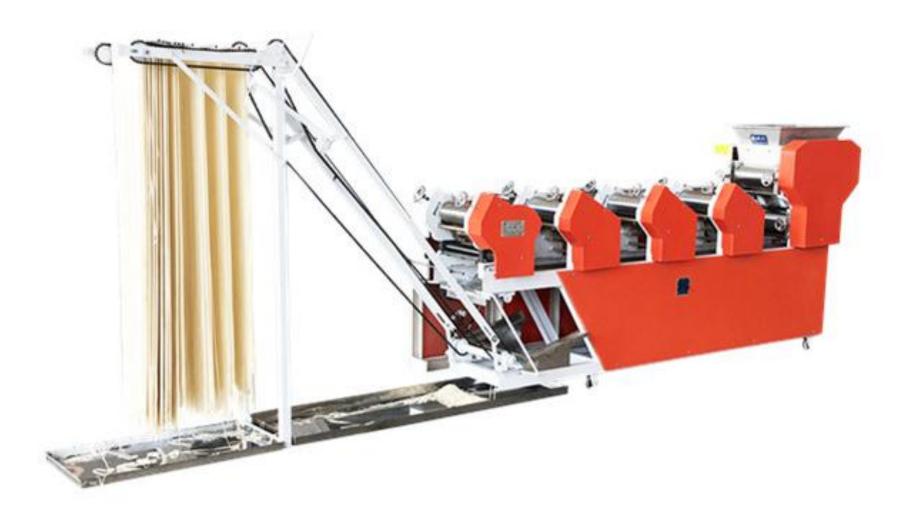

### **Technical details**

Model:- Yukti-237. Head Diameter:- 140mm. Roller Width Area:- 330mm. Material:- Food Grade Stainless Steel. Power:- 4 KW. Capacity:- 320kg/H. Dimension:- 2850\*700\*1370mm. Weight:- 900kg. Voltage:- 220v. Noodles Shape:- Total 4. Warranty:- One Year. Service:- Online.

Price:- 4,90,000 INR + 88,200 INR GST Total Payable 5,78,200 INR.