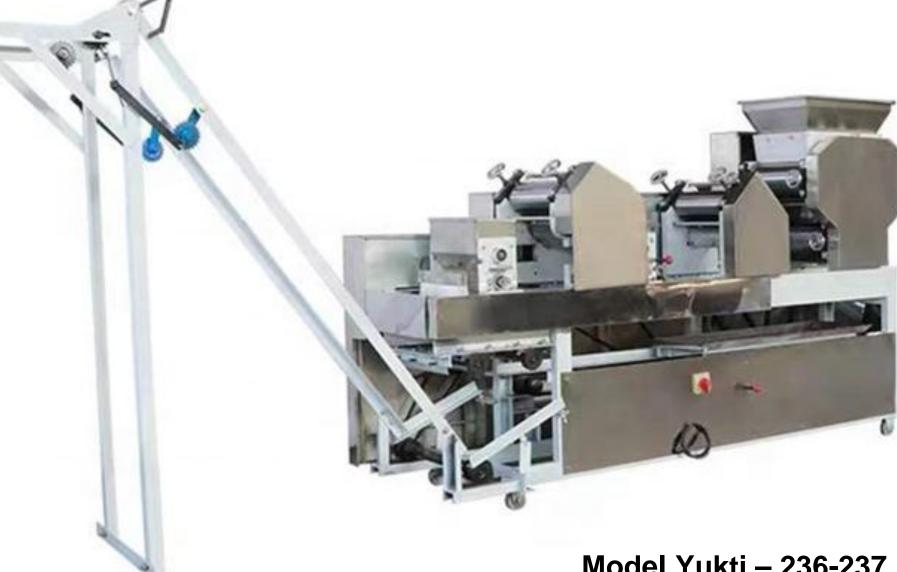

### **Technical details**

Model:- Yukti-237. Head Diameter:- 140mm. Roller Width Area:- 330mm. Material:- Food Grade Stainless Steel. Power:- 4 KW. Capacity:- 320kg/H. Dimension:- 2850\*700\*1370mm. Weight:- 900kg. Voltage:- 220v. Noodles Shape:- Total 4. Warranty:- One Year. Service:- Online.