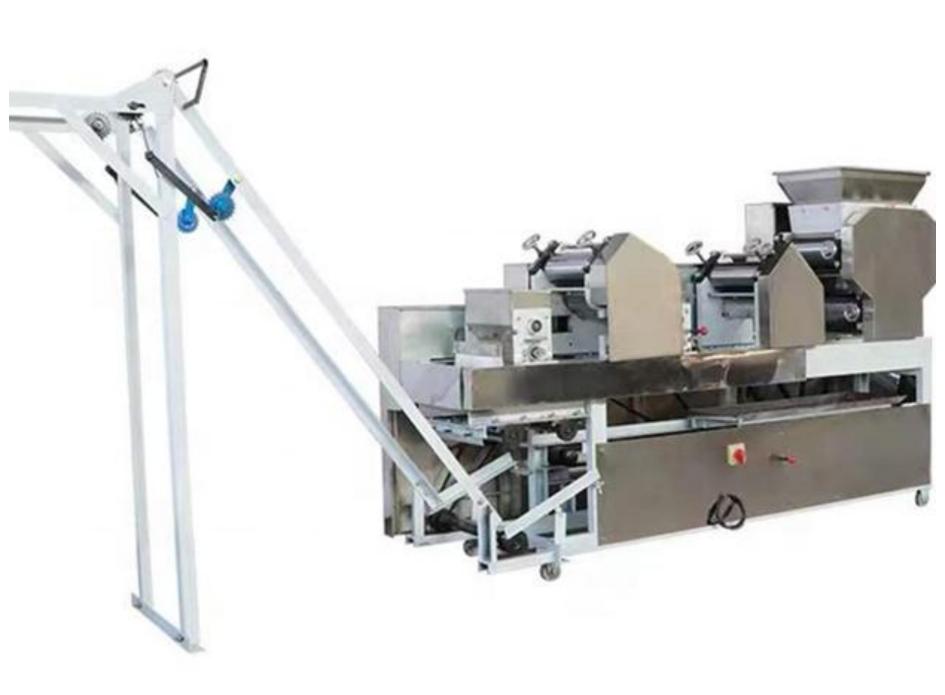

#### **Technical details**

Model:- Yukti-236. Head Diameter:- 96mm. Roller Width Area:- 250mm. Material:- Food Grade Stainless Steel. Power:- 4 KW. Capacity:- 220kg/H. Dimension:- 2000\*600\*1250mm. Weight:- 500kg. Voltage:- 220v. Noodles Shape:- Total 4. Warranty:- One Year. Service:- Online.