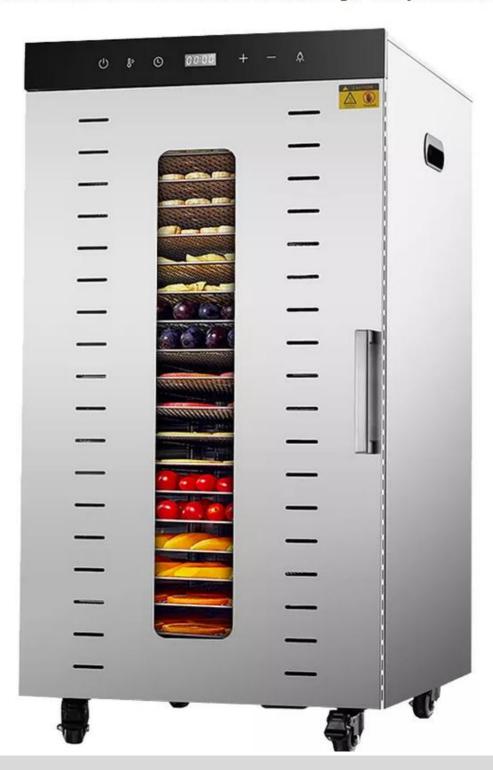

# Multipurpose Dryer Machine

Model Yukti 342 24 Tray

## **Stainless Steel Body**

Adopt the brushed stainless steel, firm and high temperature resistance

# Large Capacity Available For Commercial And Household

**Touch Screen** 

Stainless Steel

U-Shape Heating Tube

# 24 LAYERS LARGE CAPACITY

#### WITH LIGHT INSIDE

OBSERVE CONVENIENTLY AND CLEARLY

#### Food Grade 304 Stainless Steel Shelf

Strong Bearing Capacity, Corrosion Resistance, Durable And Healthier

#### **Technical Details**

Model:- Yukti 342. Power:- 2000W. Power Consumption:- 1500W Per Hour. Quantity Of Trays:- 24. Rack Gap:- 28mm. Tray Size:- 40\*38cm. Tray Size:- Mesh. Voltage:- 220V/50Hz. Temperature:- 30~90 C. Time Range:- 0-24 Hours. Noise Level:- 50-55 decibels. Product Size:- 46.5\*57\*82cm (without wheels). Control:- Digital Touch. Capacity:- 15~25kg (Depend On Material). Made From:- SUS201 Housing And Galvanized Liner SUS304 Trays. Weight:- 30.5kg. Warranty:- 1 Year. Shipping:- All India Free. Service:- Online.