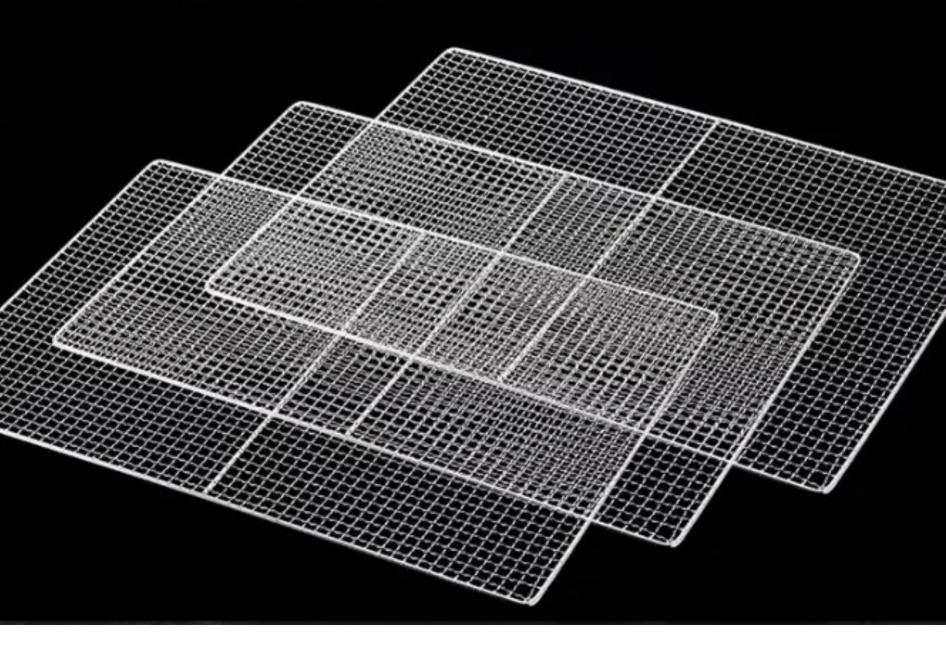

#### Food Grade 304 Stainless Steel Shelf

Strong Bearing Capacity, Corrosion Resistance, Durable And Healthier

#### STAINLESS STEEL SHELL

## Food-class stainless steel

The grill is made of food grade stainless steel, tomaximize food safety.

Ideal For Agarbatti Pasta Noodles Papad Meat Fish Vegetable Fruit Herbal Dryer Purpose