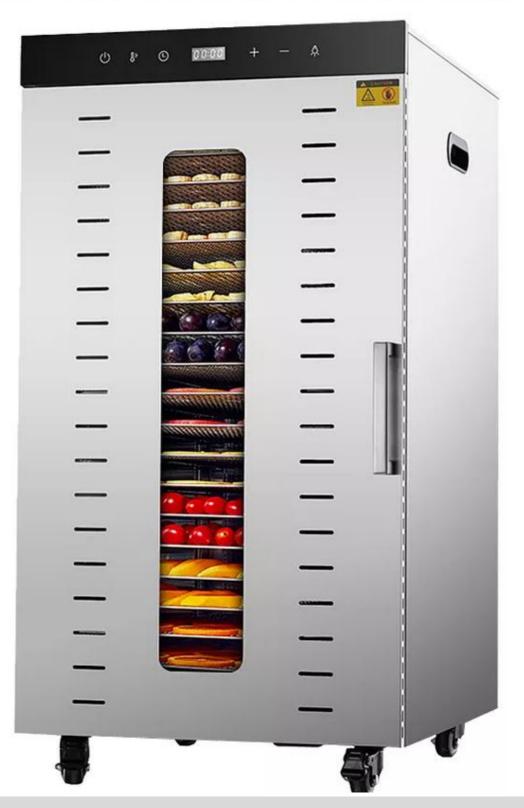

# Multipurpose Dryer Machine

Model Yukti 342 24 Tray

## **Stainless Steel Body**

Adopt the brushed stainless steel, firm and high temperature resistance

# Large Capacity Available For Commercial And Household

**Touch Screen** 

Stainless Steel

U-Shape Heating Tube

# 24 LAYERS LARGE CAPACITY

#### WITH LIGHT INSIDE

OBSERVE CONVENIENTLY AND CLEARLY

#### Food Grade 304 Stainless Steel Shelf

Strong Bearing Capacity, Corrosion Resistance, Durable And Healthier

#### **Technical Details**

Model:- Yukti 342. Power:- 2000W. Power Consumption:- 1500W Per Hour. Quantity Of Trays:- 24. Rack Gap:- 28mm. Tray Size:- 40\*38cm. Tray Size:- Mesh. Voltage:- 220V/50Hz. Temperature:- 30~90 C. Time Range:- 0-24 Hours. Noise Level:- 50-55 decibels. Product Size:- 46.5\*57\*82cm (without wheels). Control:- Digital Touch. Capacity:- 15~25kg (Depend On Material). Made From:- SUS201 Housing And Galvanized Liner SUS304 Trays. Weight:- 30.5kg. Warranty:- 1 Year. Shipping:- All India Free. Service:- Online.