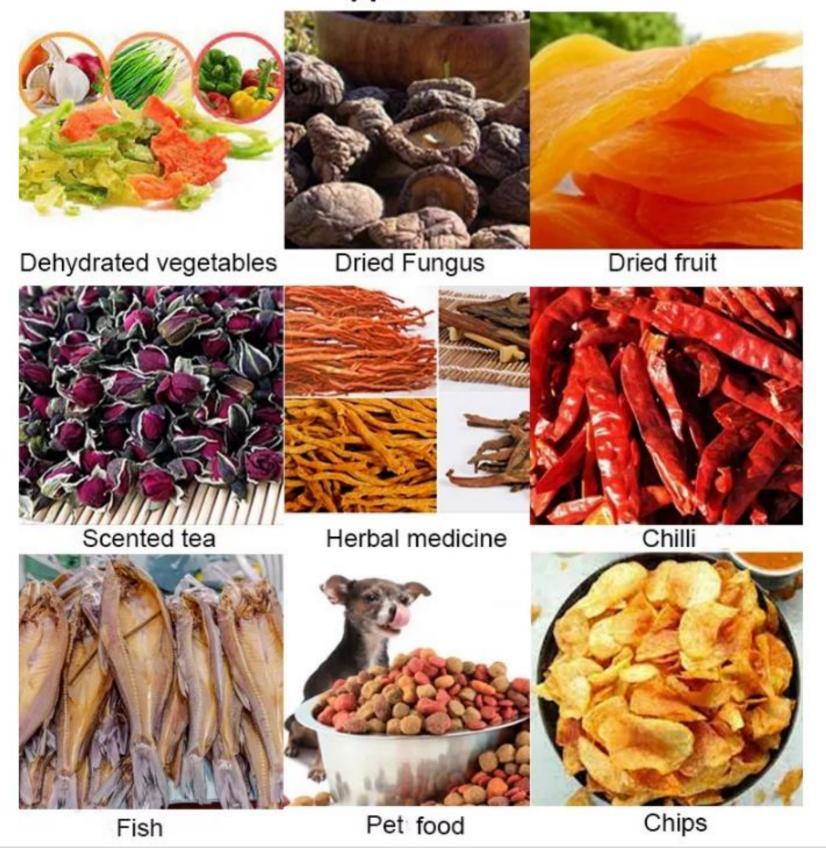

# Multipurpose Dryer Machine

Model Yukti 342 24 Tray





















## **Stainless Steel Body**

Adopt the brushed stainless steel, firm and high temperature resistance



# Large Capacity Available For Commercial And Household





**Touch Screen** 



Stainless Steel



U-Shape Heating Tube



















# 24 LAYERS LARGE CAPACITY



#### WITH LIGHT INSIDE

OBSERVE CONVENIENTLY AND CLEARLY



## SIX DISTINCIVE FEATURES





GOOD DRYING EFFECT



ANTI-STICKY SILICONE PAD



DOUBLE LYAER OUTERSHELL



WITH LED LIGHT



DIGITAL





#### **Application**



## **APPLICABLE MATERIALS**





#### Food Grade 304 Stainless Steel Shelf

Strong Bearing Capacity, Corrosion Resistance, Durable And Healthier



### CORE INTELLIGENT CHIP

#### SMARTER AND MORE EFFICIENT



ADJUSTBALE TIME RANGING FROM 30 MINUTES - 24 HOURS



ADJUSTBALE TEMPERATURE RANGING FROM 30°C-85°C



THREE FAN
BETTER DRYING EFFECT



OTHER MACHINE

# GOOD DRYING EFFECT









- ✓ BETTER DRYING PERFORMANCE
- ✓ DOUBLE LAYER OUTERSHELL
- ✓ HEAT PROTECTION





#### OTHER MACHINE

VS

- X BAD DRYING EFFECT
- X ONE LAYER OUTERSHELL
- X LOW EFFICIENCY

#### STAINLESS STEEL SHELL



#### **OBSE RVATION WINDOWS**

Users do not have to open the window frequently during the drying process.

THE RESERVE OF THE PARTY OF THE





#### AIR VENTS

Drying productivity increased

MEDICAL SER