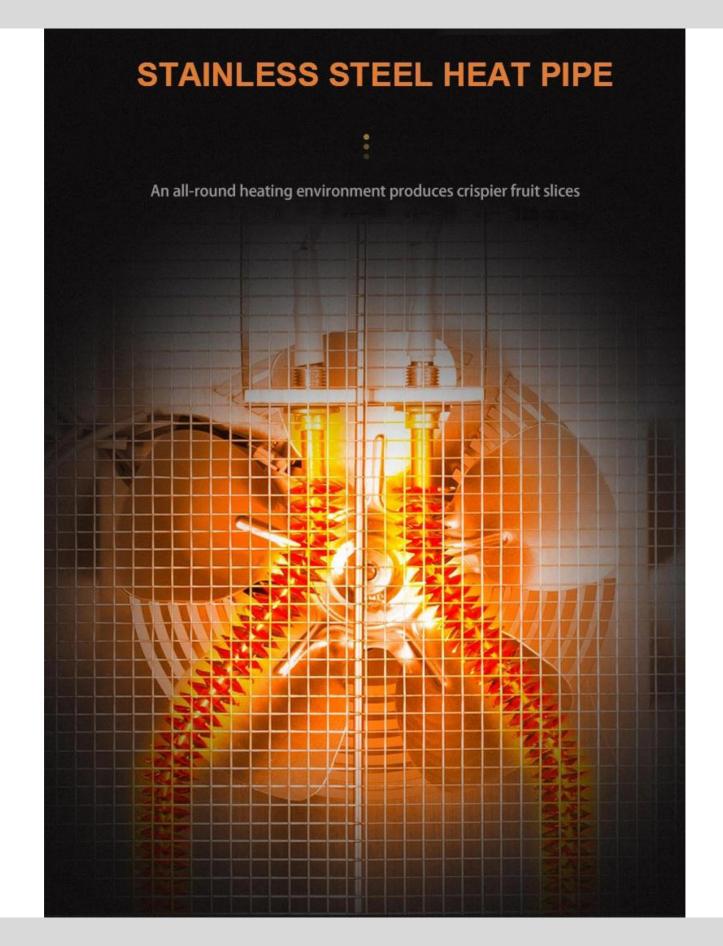

## **Stainless Steel Body**

Adopt the brushed stainless steel, firm and high temperature resistance

# Large Capacity Available For Commercial And Household

**Touch Screen** 

Stainless Steel

U-Shape Heating Tube