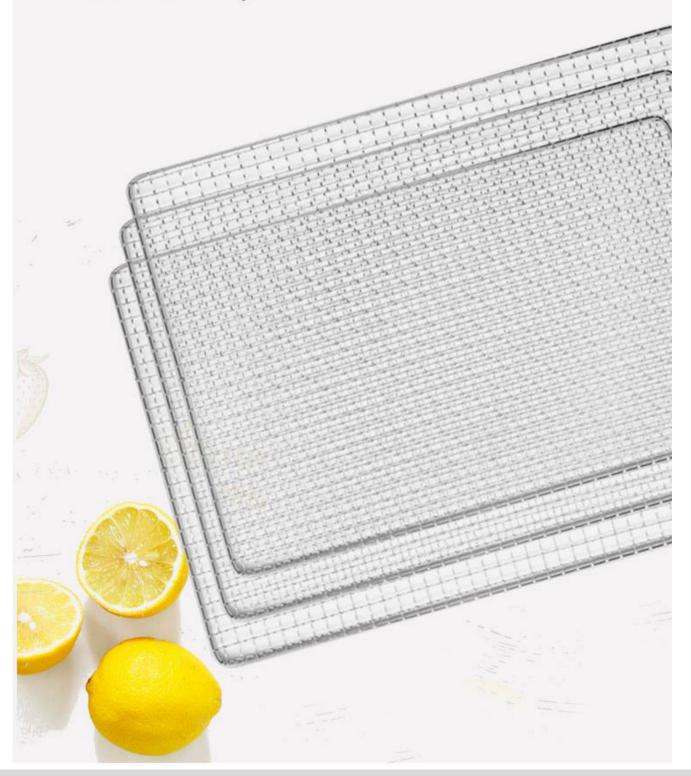

#### Food Grade 304 Stainless Steel Shelf

Strong Bearing Capacity, Corrosion Resistance, Durable And Healthier

#### STAINLESS STEEL SHELL

## Food-class stainless steel

The grill is made of food grade stainless steel, tomaximize food safety.

Ideal For Agarbatti Pasta Noodles Papad Meat Fish Vegetable Fruit Herbal Dryer Purpose