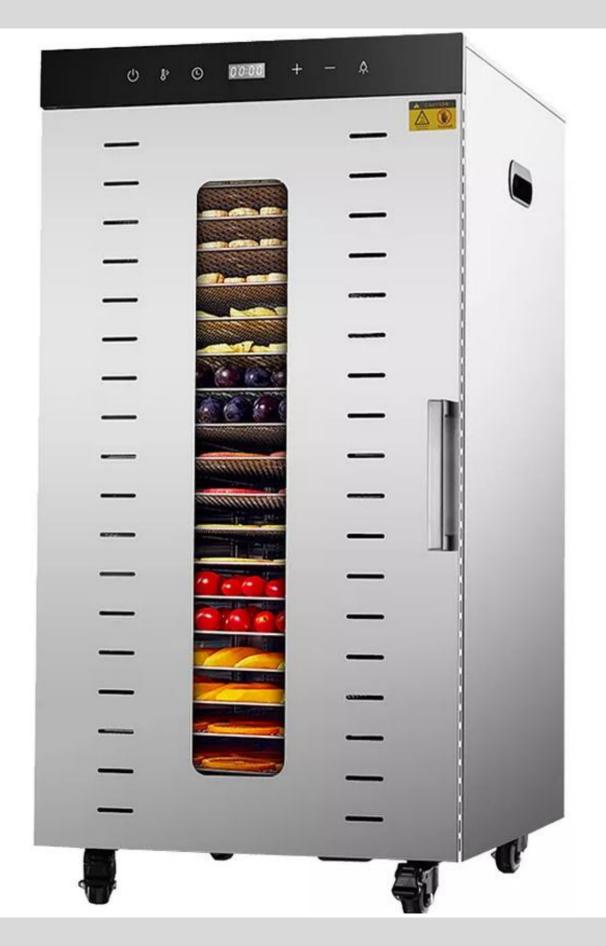

# Multipurpose Dryer Machine

Model Yukti 342 24 Tray

# Large Capacity Available For Commercial And Household

**Touch Screen** 

Stainless Steel

U-Shape Heating Tube

# 24 LAYERS LARGE CAPACITY

#### WITH LIGHT INSIDE

OBSERVE CONVENIENTLY AND CLEARLY

#### **OBSE RVATION WINDOWS**

Users do not have to open the window frequently during the drying process.

THE RESERVE OF THE PARTY OF THE