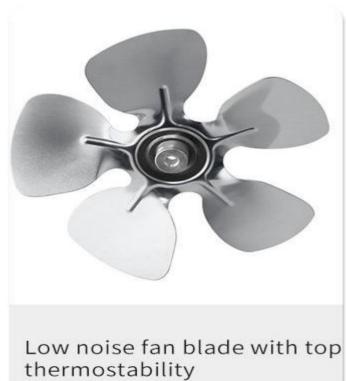

#### SMARTER AND MORE EFFICIENT

ADJUSTBALE TIME RANGING FROM 30 MINUTES - 24 HOURS

ADJUSTBALE TEMPERATURE RANGING FROM 30°C-85°C

THREE FAN
BETTER DRYING EFFECT

OTHER MACHINE