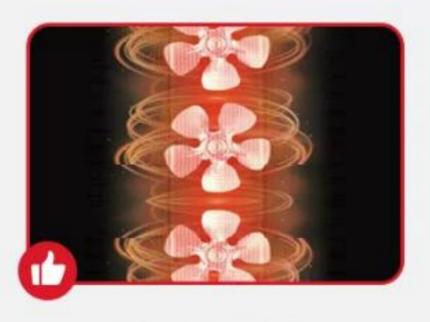

#### SMARTER AND MORE EFFICIENT

ADJUSTBALE TIME RANGING FROM 30 MINUTES - 24 HOURS

ADJUSTBALE TEMPERATURE RANGING FROM 30°C-85°C

THREE FAN
BETTER DRYING EFFECT

OTHER MACHINE