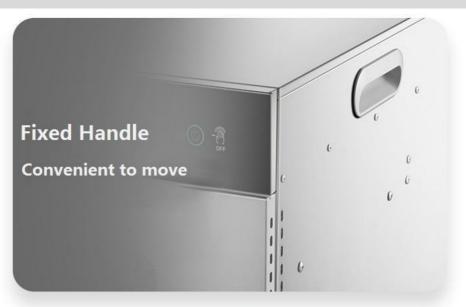

## **Stainless Steel Body**

Adopt the brushed stainless steel, firm and high temperature resistance