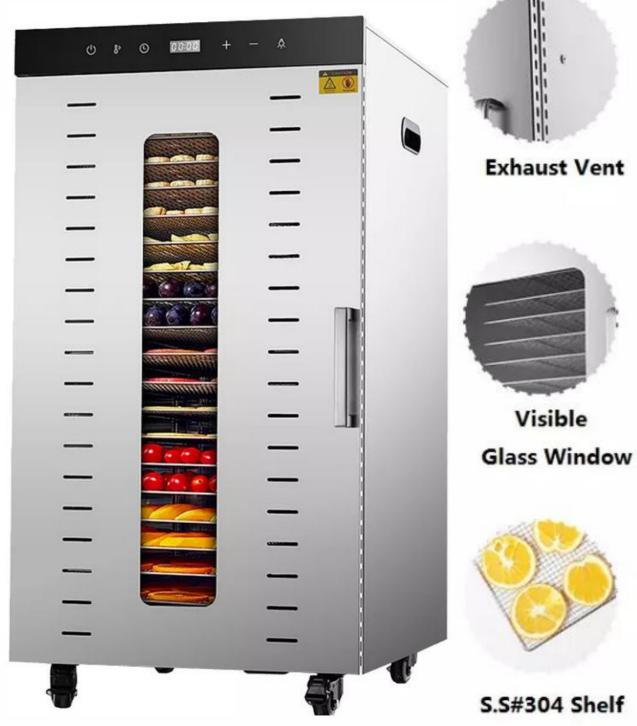

# Multipurpose Dryer Machine

Model Yukti 342 24 Tray

# 24 LAYERS LARGE CAPACITY

#### **OBSE RVATION WINDOWS**

Users do not have to open the window frequently during the drying process.

THE RESERVE OF THE PARTY OF THE

#### AIR VENTS

Drying productivity increased

MEDICAL SERVICE STREET

#### Food Grade 304 Stainless Steel Shelf

Strong Bearing Capacity, Corrosion Resistance, Durable And Healthier