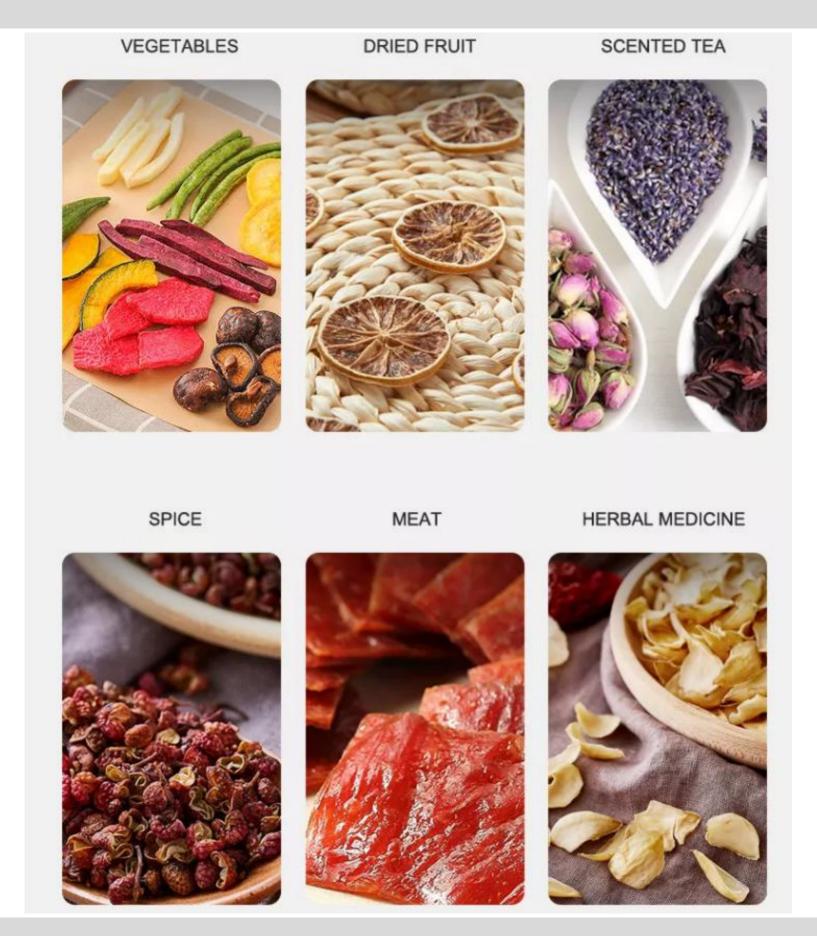

# Multipurpose Dryer Machine

Model Yukti 342 24 Tray





















## **Stainless Steel Body**

Adopt the brushed stainless steel, firm and high temperature resistance



# Large Capacity Available For Commercial And Household





**Touch Screen** 



Stainless Steel



U-Shape Heating Tube



















# 24 LAYERS LARGE CAPACITY



#### WITH LIGHT INSIDE

OBSERVE CONVENIENTLY AND CLEARLY



## SIX DISTINCIVE FEATURES





GOOD DRYING EFFECT



ANTI-STICKY SILICONE PAD



DOUBLE LYAER OUTERSHELL



WITH LED LIGHT



DIGITAL





#### **Application**



## **APPLICABLE MATERIALS**





#### Food Grade 304 Stainless Steel Shelf

Strong Bearing Capacity, Corrosion Resistance, Durable And Healthier



### CORE INTELLIGENT CHIP

#### SMARTER AND MORE EFFICIENT



ADJUSTBALE TIME RANGING FROM 30 MINUTES - 24 HOURS



ADJUSTBALE TEMPERATURE RANGING FROM 30°C-85°C



THREE FAN
BETTER DRYING EFFECT



OTHER MACHINE

# GOOD DRYING EFFECT









- ✓ BETTER DRYING PERFORMANCE
- ✓ DOUBLE LAYER OUTERSHELL
- ✓ HEAT PROTECTION





#### OTHER MACHINE

VS

- X BAD DRYING EFFECT
- X ONE LAYER OUTERSHELL
- X LOW EFFICIENCY

#### STAINLESS STEEL SHELL



#### **OBSE RVATION WINDOWS**

Users do not have to open the window frequently during the drying process.

THE RESERVE OF THE PARTY OF THE





#### AIR VENTS

Drying productivit