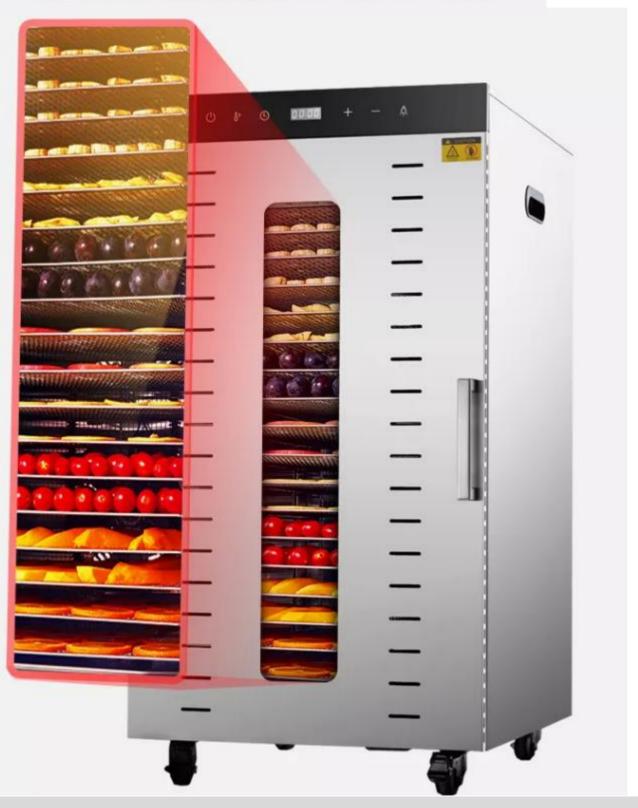

# 24 LAYERS LARGE CAPACITY

## **APPLICABLE MATERIALS**

## Food-class stainless steel

The grill is made of food grade stainless steel, tomaximize food safety.

Ideal For Agarbatti Pasta Noodles Papad Meat Fish Vegetable Fruit Herbal Dryer Purpose