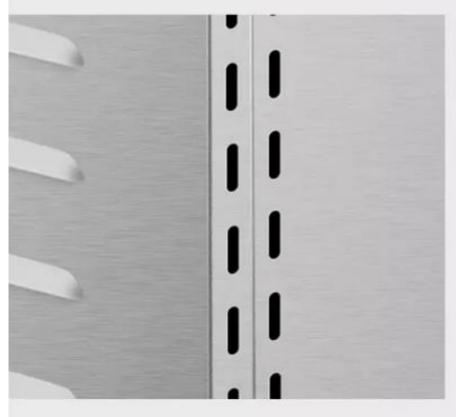

#### Food Grade 304 Stainless Steel Shelf

Strong Bearing Capacity, Corrosion Resistance, Durable And Healthier

#### STAINLESS STEEL SHELL