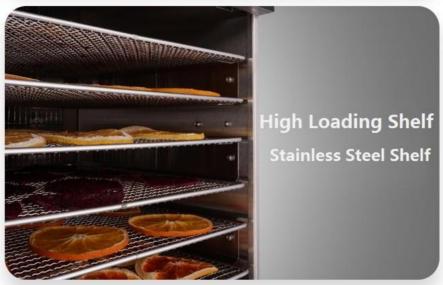

# 24 LAYERS LARGE CAPACITY

#### Food Grade 304 Stainless Steel Shelf

Strong Bearing Capacity, Corrosion Resistance, Durable And Healthier