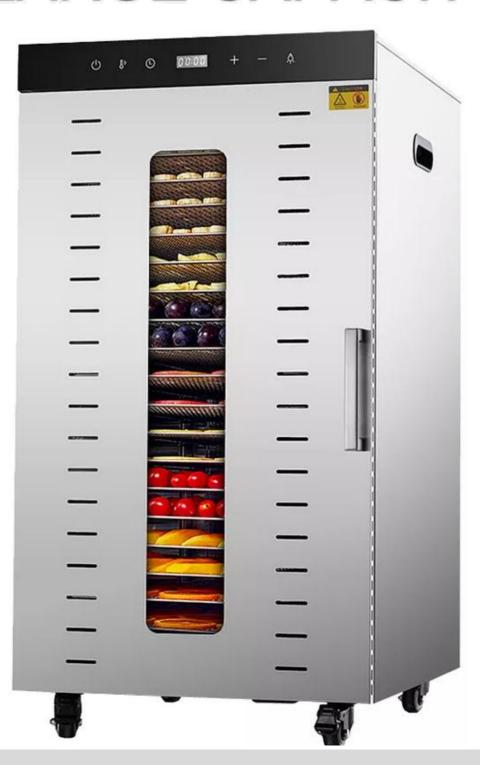

# Multipurpose Dryer Machine

Model Yukti 342 24 Tray

# Large Capacity Available For Commercial And Household

**Touch Screen** 

Stainless Steel

U-Shape Heating Tube

# 24 LAYERS LARGE CAPACITY

#### Food Grade 304 Stainless Steel Shelf

Strong Bearing Capacity, Corrosion Resistance, Durable And Healthier

## Food-class stainless steel

The grill is made of food grade stainless steel, tomaximize food safety.

Ideal For Agarbatti Pasta Noodles Papad Meat Fish Vegetable Fruit Herbal Dryer Purpose