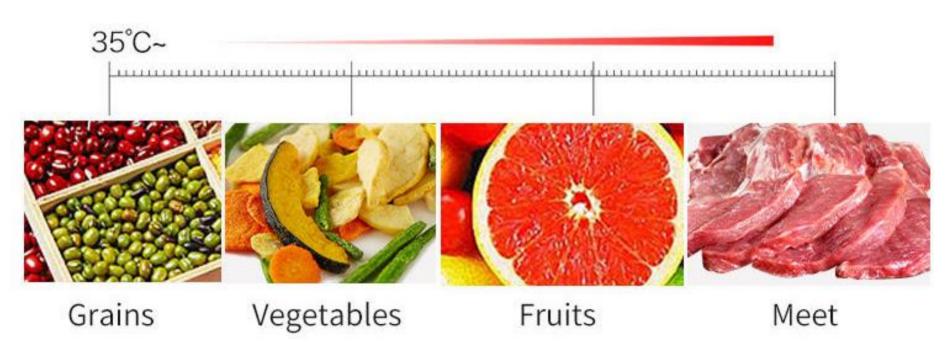

d Healthier



### CORE INTELLIGENT CHIP

#### SMARTER AND MORE EFFICIENT



ADJUSTBALE TIME RANGING FROM 30 MINUTES - 24 HOURS



ADJUSTBALE TEMPERATURE RANGING FROM 30°C-85°C



THREE FAN
BETTER DRYING EFFECT



OTHER MACHINE

# GOOD DRYING EFFECT









- ✓ BETTER DRYING PERFORMANCE
- ✓ DOUBLE LAYER OUTERSHELL
- ✓ HEAT PROTECTION





#### OTHER MACHINE

VS

- X BAD DRYING EFFECT
- X ONE LAYER OUTERSHELL
- X LOW EFFICIENCY

#### STAINLESS STEEL SHELL



#### **OBSE RVATION WINDOWS**

Users do not have to open the window frequently during the drying process.

THE RESERVE OF THE PARTY OF THE





#### AIR VENTS

Drying productivity increased

MEDICAL SERVICE STREET

# Accurate digital control

The accurate digital control for temperature and time, makes sure the excellent flavour.







## Food-class stainless steel

The grill is made of food grade stainless steel, tomaximize food safety.



Ideal For Agarbatti Pasta Noodles Papad Meat Fish Vegetable Fruit Herbal Dryer Purpose



#### **Technical Details**

Model:- Yukti 342. Power:- 2000W. Power Consumption:- 1500W Per Hour. Quantity Of Trays:- 24. Rack Gap:- 28mm. Tray Size:- 40\*38cm. Tray Size:- Mesh. Voltage:- 220V/50Hz. Temperature:- 30~90 C. Time Range:- 0-24 Hours. Noise Level:- 50-55 decibels. Product Size:- 46.5\*57\*82cm (without wheels). Control:- Digital Touch. Capacity:- 15~25kg (Depend On Material). Made From:- SUS201 Housing And Galvanized Liner SUS304 Trays. Weight:- 30.5kg. Warranty:- 1 Year. Shipping:- All India Free. Service:- Online.

Price:- 79000 Rs. + 14220 Rs 18% Gst

**Total Payable 93220 Rs**