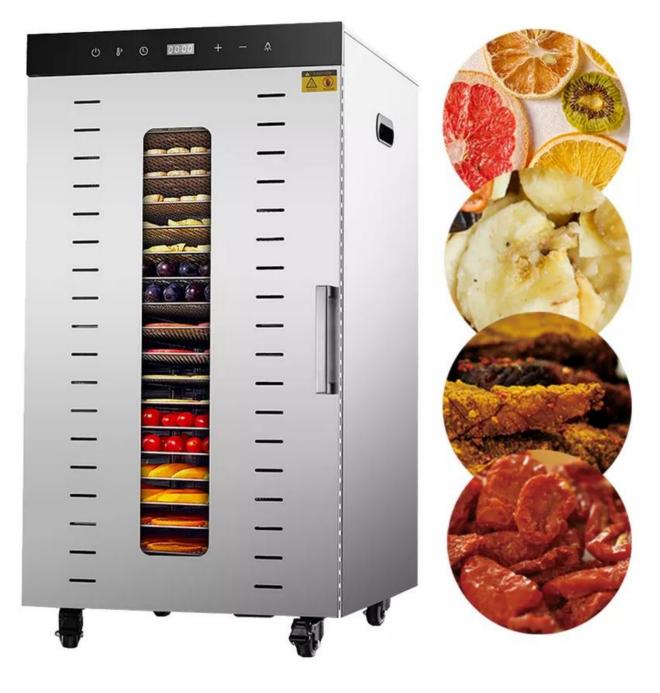

# Multipurpose Dryer Machine

Model Yukti 342 24 Tray

# Large Capacity Available For Commercial And Household

**Touch Screen** 

Stainless Steel

U-Shape Heating Tube

# 24 LAYERS LARGE CAPACITY

## **APPLICABLE MATERIALS**

## Food-class stainless steel

The grill is made of food grade stainless steel, tomaximize food safety.

Ideal For Agarbatti Pasta Noodles Papad Meat Fish Vegetable Fruit Herbal Dryer Purpose