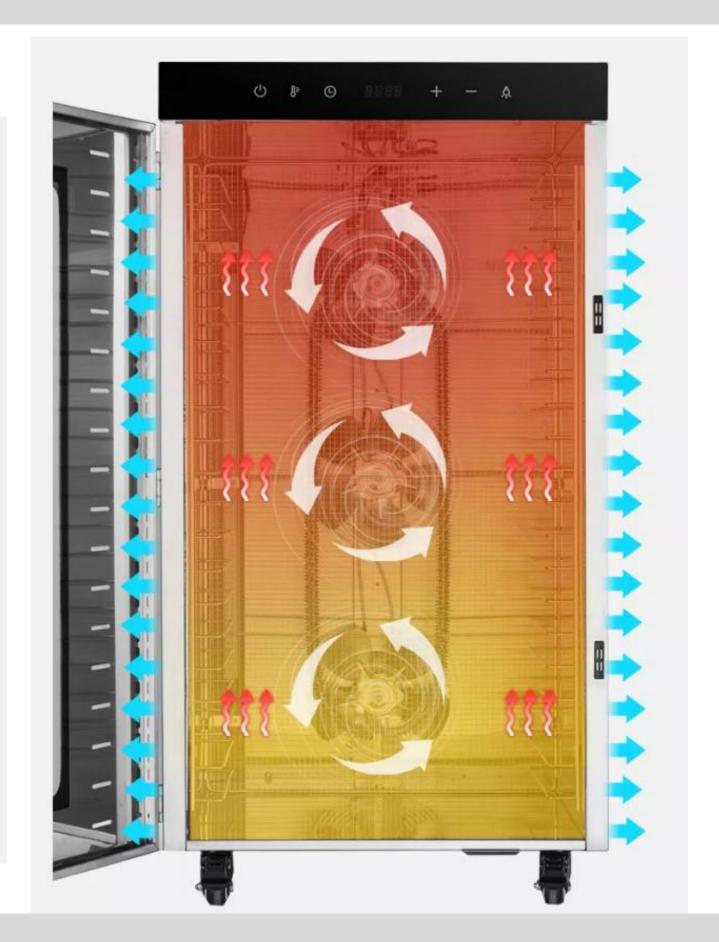

#### SMARTER AND MORE EFFICIENT

ADJUSTBALE TIME RANGING FROM 30 MINUTES - 24 HOURS

ADJUSTBALE TEMPERATURE RANGING FROM 30°C-85°C

THREE FAN
BETTER DRYING EFFECT

OTHER MACHINE

# GOOD DRYING EFFECT

- ✓ BETTER DRYING PERFORMANCE
- ✓ DOUBLE LAYER OUTERSHELL
- ✓ HEAT PROTECTION