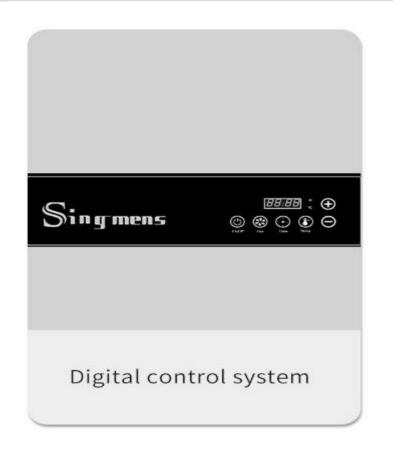

### CORE INTELLIGENT CHIP

#### SMARTER AND MORE EFFICIENT

ADJUSTBALE TIME RANGING FROM 30 MINUTES - 24 HOURS

ADJUSTBALE TEMPERATURE RANGING FROM 30°C-85°C

THREE FAN
BETTER DRYING EFFECT

OTHER MACHINE

# Accurate digital control

The accurate digital control for temperature and time, makes sure the excellent flavour.