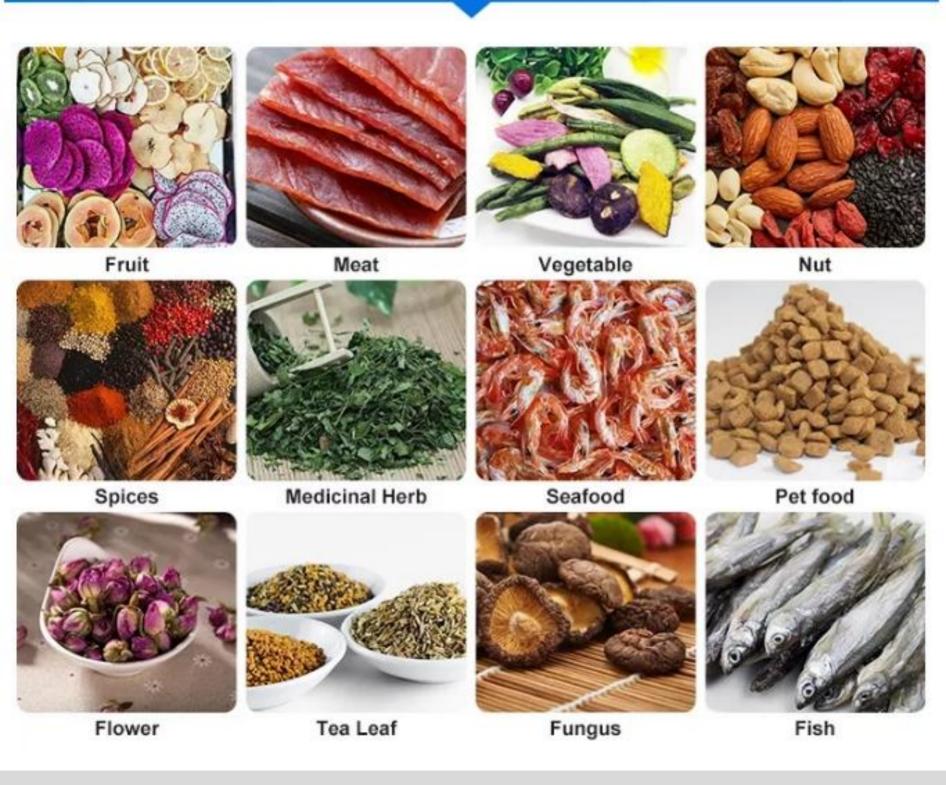

## **APPLICABLE MATERIALS**

## Food-class stainless steel

The grill is made of food grade stainless steel, tomaximize food safety.

Ideal For Agarbatti Pasta Noodles Papad Meat Fish Vegetable Fruit Herbal Dryer Purpose