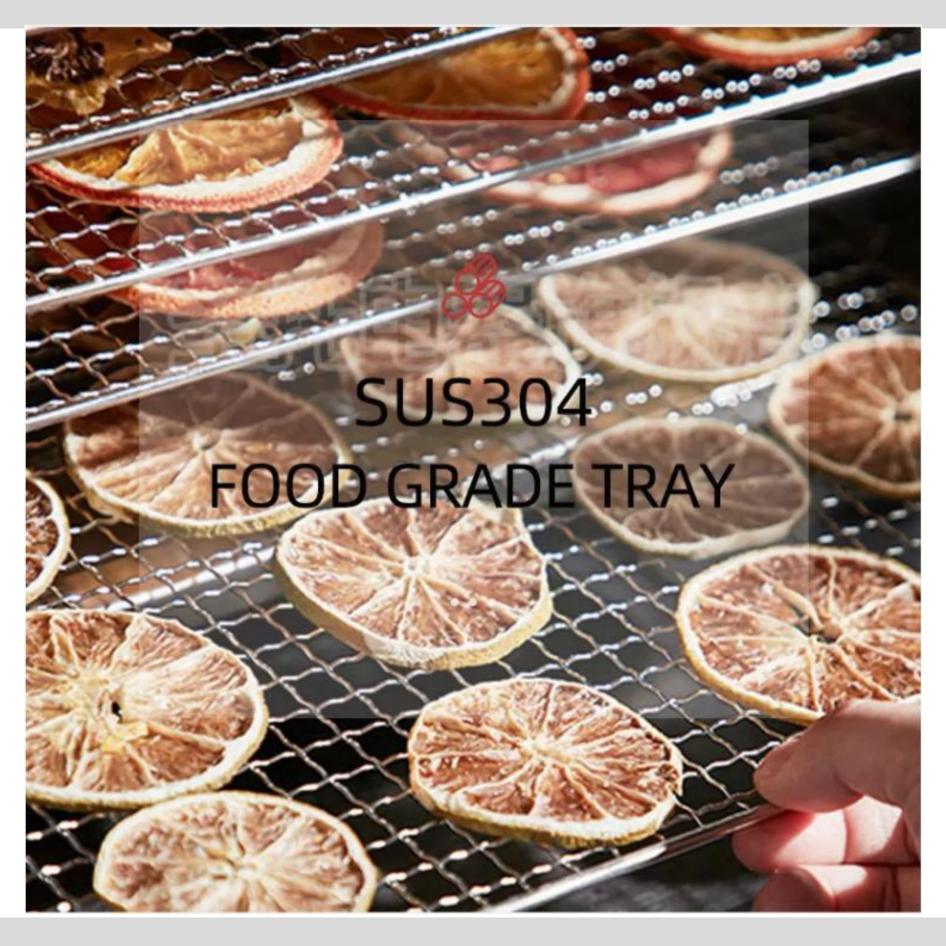

#### Food Grade 304 Stainless Steel Shelf

Strong Bearing Capacity, Corrosion Resistance, Durable And Healthier

## Food-class stainless steel

The grill is made of food grade stainless steel, tomaximize food safety.

Ideal For Agarbatti Pasta Noodles Papad Meat Fish Vegetable Fruit Herbal Dryer Purpose