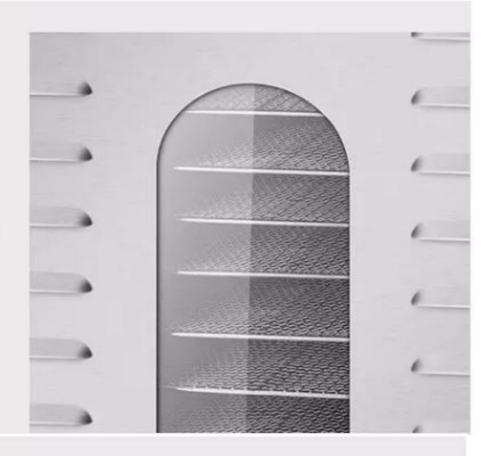

#### WITH LIGHT INSIDE

OBSERVE CONVENIENTLY AND CLEARLY

#### **OBSE RVATION WINDOWS**

Users do not have to open the window frequently during the drying process.

THE RESERVE OF THE PARTY OF THE

#### AIR VENTS

Drying productivity increased

MEDICAL SERVICE STREET