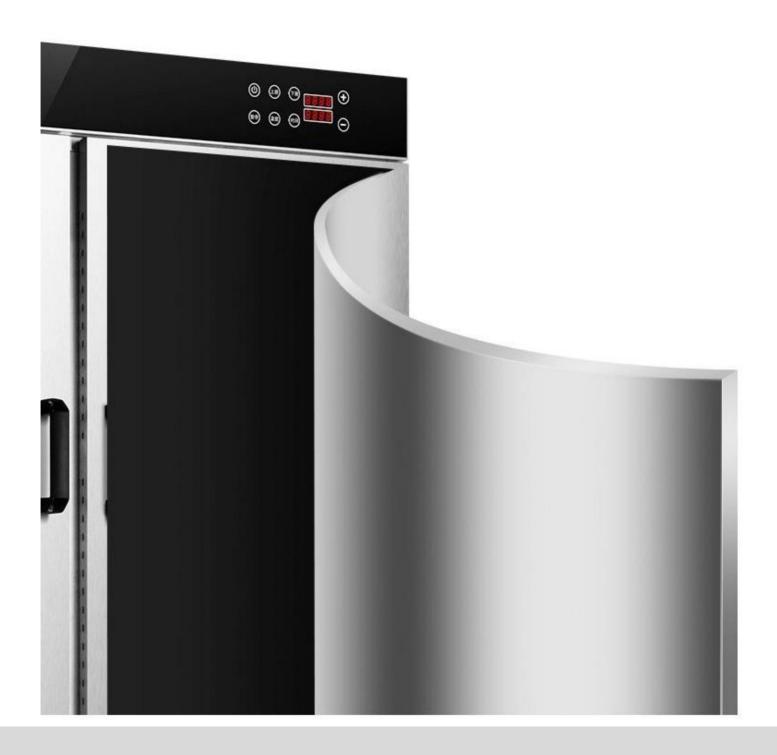

## **Stainless Steel Body**

Adopt the brushed stainless steel, firm and high temperature resistance

# Large Capacity Available For Commercial And Household

**Touch Screen** 

Stainless Steel

U-Shape Heating Tube

# 24 LAYERS LARGE CAPACITY

#### WITH LIGHT INSIDE

OBSERVE CONVENIENTLY AND CLEARLY