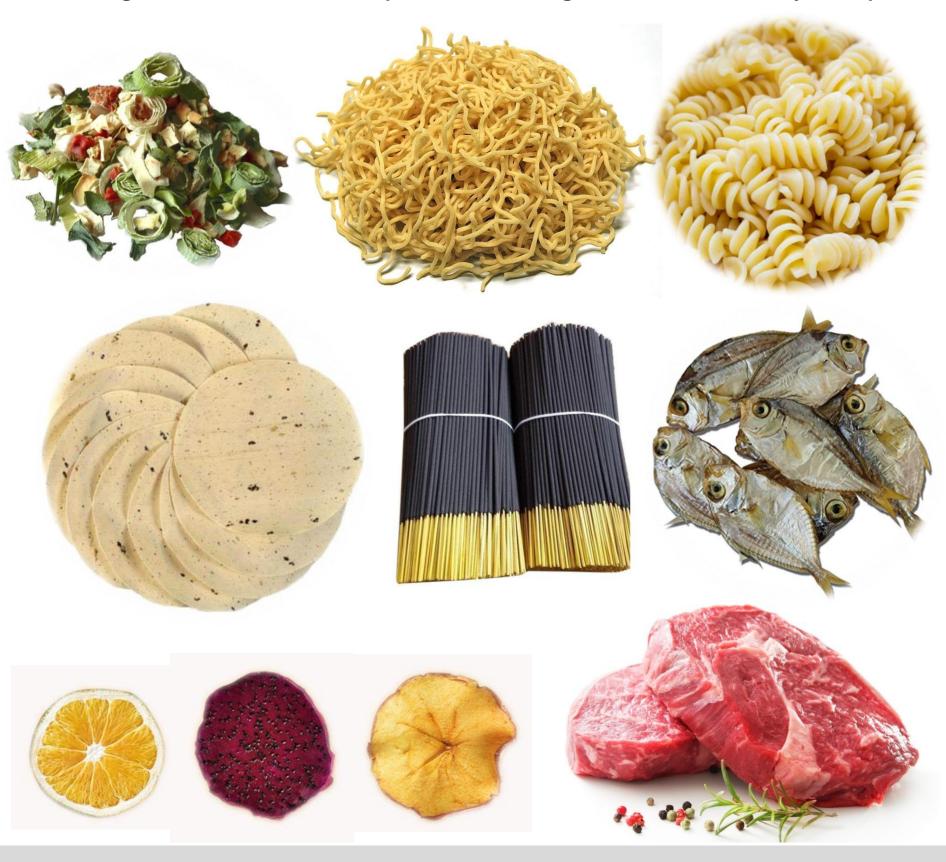

## Food-class stainless steel

The grill is made of food grade stainless steel, tomaximize food safety.

Ideal For Agarbatti Pasta Noodles Papad Meat Fish Vegetable Fruit Herbal Dryer Purpose