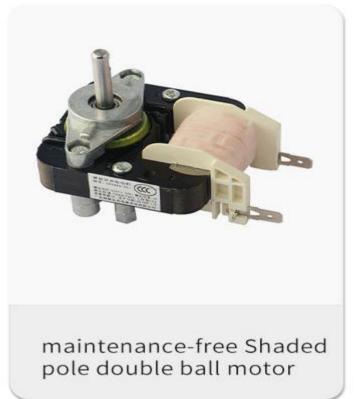

#### SMARTER AND MORE EFFICIENT

ADJUSTBALE TIME RANGING FROM 30 MINUTES - 24 HOURS

ADJUSTBALE TEMPERATURE RANGING FROM 30°C-85°C

THREE FAN
BETTER DRYING EFFECT

OTHER MACHINE