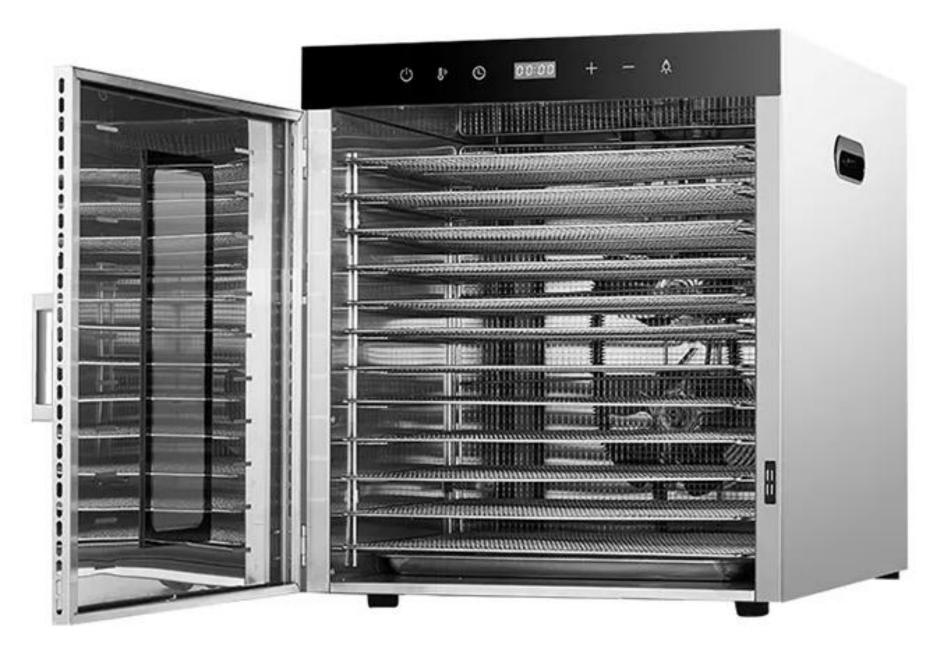

# 12 LAYERS LARGE CAPACITY

. . .

#### WITH LIGHT INSIDE

OBSERVE CONVENIENTLY AND CLEARLY

## SIX DISTINCIVE FEATURES

GOOD DRYING EFFECT

ANTI-STICKY SILICONE PAD

DOUBLE LYAER OUTERSHELL

WITH LED LIGHT

DIGITAL