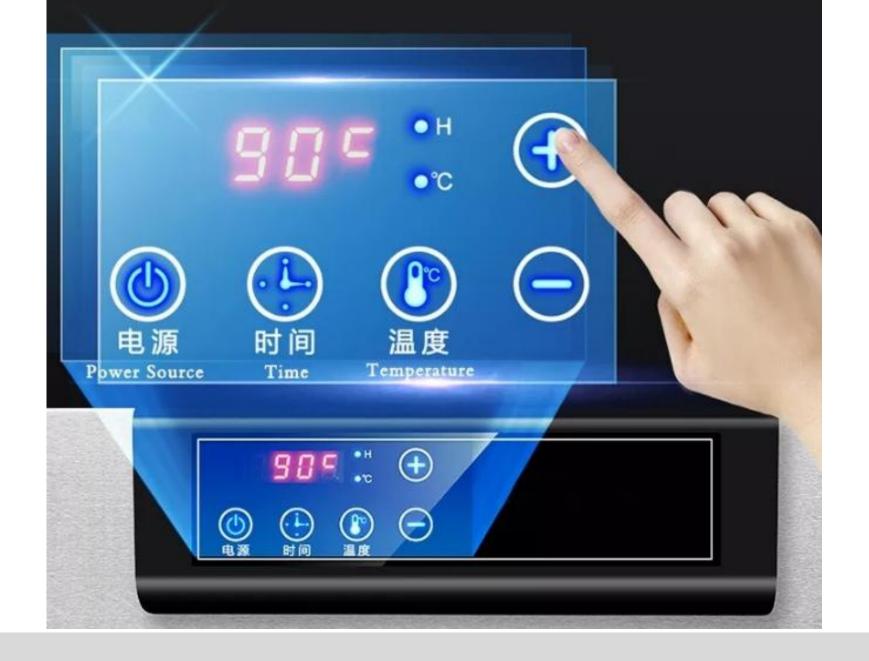

# Smart Control Panel Touch Control

Microcomputer intelligent control, fashionable, generous, sensitive and convenient

#### CORE INTELLIGENT CHIP

#### SMARTER AND MORE EFFICIENT

. . .

ADJUSTBALE TIME RANGING FROM 30 MINUTES - 24 HOURS

ADJUSTBALE TEMPERATURE RANGING FROM 30°C-85°C

# Accurate digital control

The accurate digital control for temperature and time, makes sure the excellent flavour.

Vegetables Fruits