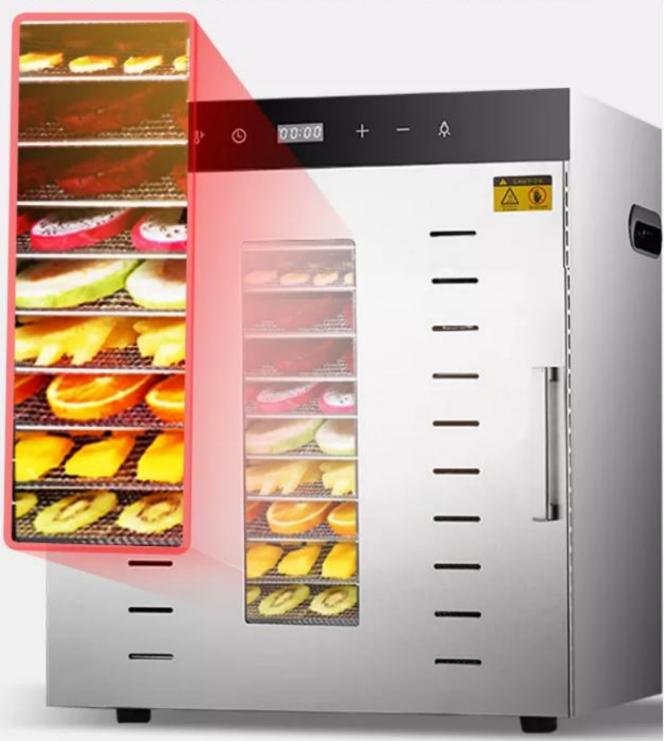

#### WITH LIGHT INSIDE

OBSERVE CONVENIENTLY AND CLEARLY

#### **OBSE RVATION WINDOWS**

Users do not have to open the window frequently during the drying process.

THE REAL PROPERTY AND ADDRESS.