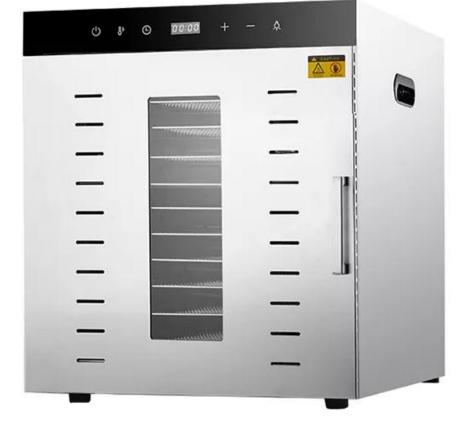

# Multipurpose Dryer Machine

Model Yukti 340 12 Tray

# Large Capacity Available For Commercial And Household

**Touch Screen** 

**Exhaust Vent** 

Stainless Steel

Visible Glass Window

U-Shape Heating Tube

S.S#304 Shelf

thermostability

# 12 LAYERS LARGE CAPACITY

. . .

#### **Technical Details**

Model:- Yukti 340. Power:- 1200W. Power Consumption:- 900W Per Hour. Quantity Of Trays:- 12. Rack Gap:- 30mm. Tray Size:- 38\*28.5cm. Tray Size:- Mesh. Voltage:- 220V/50Hz. Temperature:- 30~90 C. Time Range:- 0-24 Hours. Noise Level:- 50-55 decibels. Product Size:- 46.5\*44.5\*47.5cm. Control:- Digital Touch. Capacity:- 7~12kg (Depend On Material). Made From:- SUS201 Housing And Galvanized Liner SUS304 Trays. Weight:- 10.8kg. Warranty:- 1 Year. Shipping:- All India Free. Service:- Online.