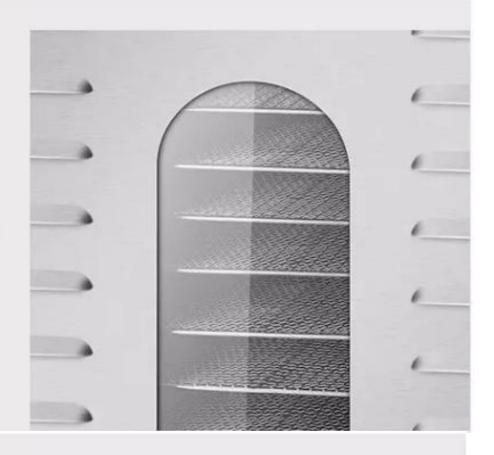

#### WITH LIGHT INSIDE

OBSERVE CONVENIENTLY AND CLEARLY

#### **OBSE RVATION WINDOWS**

Users do not have to open the window frequently during the drying process.

THE REAL PROPERTY AND ADDRESS.

#### Food Grade 304 Stainless Steel Shelf

Strong Bearing Capacity, Corrosion Resistance, Durable And Healthier