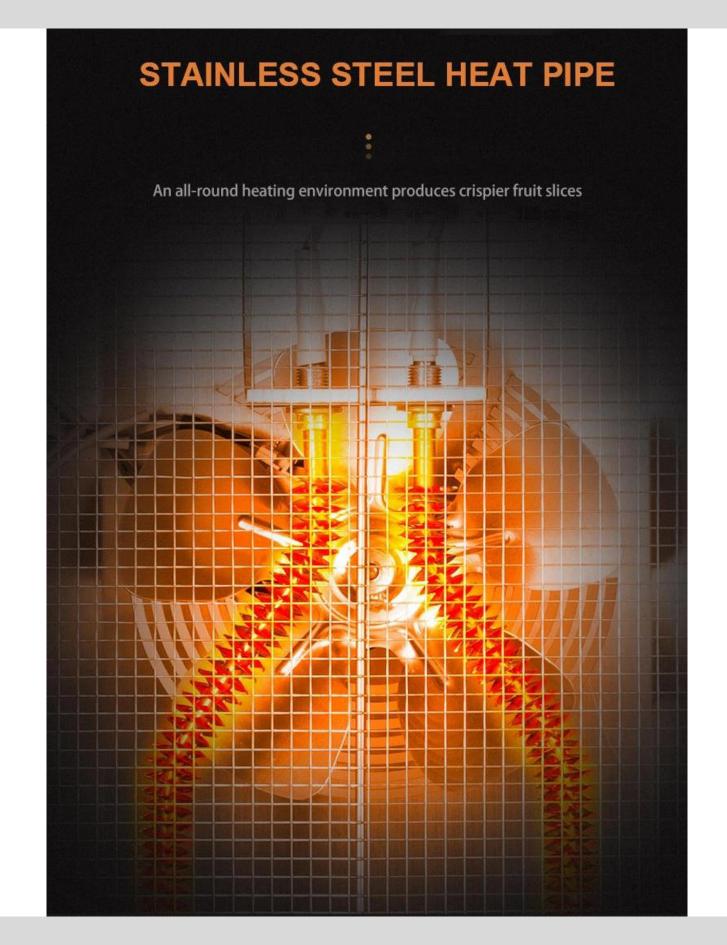

## **Stainless Steel Body**

Adopt the brushed stainless steel, firm and high temperature resistance

# Large Capacity Available For Commercial And Household

**Touch Screen** 

**Exhaust Vent** 

Stainless Steel

Visible Glass Window

U-Shape Heating Tube

S.S#304 Shelf

thermostability