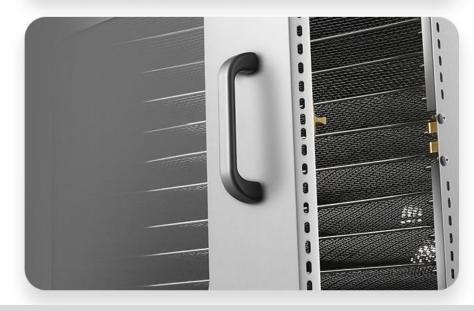

# Multipurpose Dryer Machine



Model Yukti 340 12 Tray





















## **Stainless Steel Body**

Adopt the brushed stainless steel, firm and high temperature resistance



# Large Capacity Available For Commercial And Household





**Touch Screen** 



**Exhaust Vent** 



Stainless Steel



Visible Glass Window



U-Shape Heating Tube



S.S#304 Shelf







thermostability















# 12 LAYERS LARGE CAPACITY

. . .



# 12 LAYERS LARGE CAPACITY

. . .



#### WITH LIGHT INSIDE

OBSERVE CONVENIENTLY AND CLEARLY



## SIX DISTINCIVE FEATURES





GOOD DRYING EFFECT



ANTI-STICKY SILICONE PAD



DOUBLE LYAER OUTERSHELL



WITH LED LIGHT



DIGITAL



#### **Application**



### **APPLICABLE MATERIALS**





#### Food Grade 304 Stainless Steel Shelf

Strong Bearing Capacity, Corrosion Resistance, Durable And Healthier



# Smart Control Panel Touch Control

Microcomputer intelligent control, fashionable, generous, sensitive and convenient





#### CORE INTELLIGENT CHIP

#### SMARTER AND MORE EFFICIENT

. . .



ADJUSTBALE TIME RANGING FROM 30 MINUTES - 24 HOURS



ADJUSTBALE TEMPERATURE RANGING FROM 30°C-85°C

## GOOD DRYING EFFECT









- ✓ BETTER DRYING PE