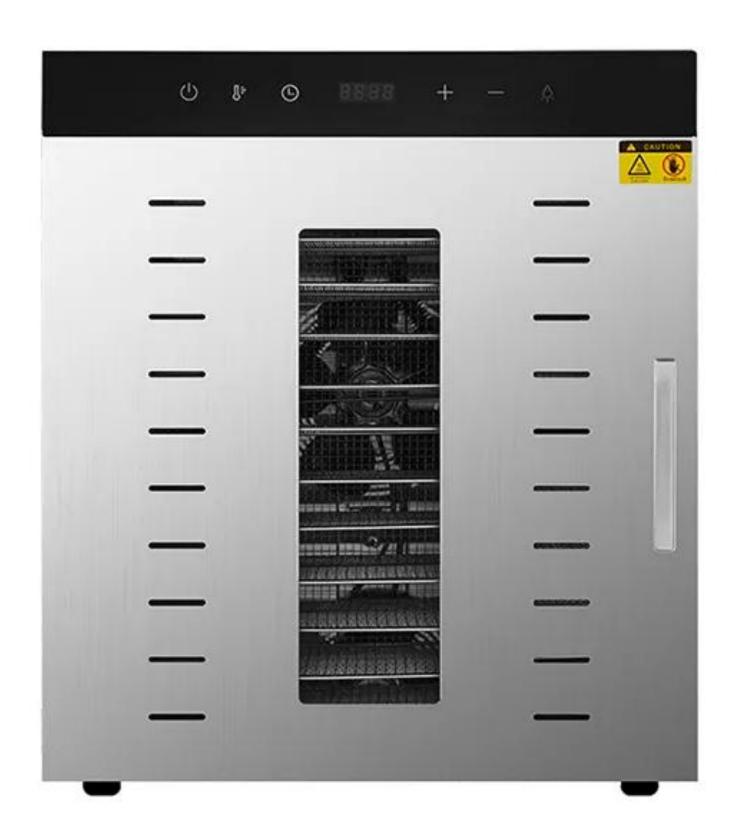

## **Stainless Steel Body**

Adopt the brushed stainless steel, firm and high temperature resistance

# Large Capacity Available For Commercial And Household

**Touch Screen** 

**Exhaust Vent** 

Stainless Steel

Visible Glass Window

U-Shape Heating Tube

S.S#304 Shelf

thermostability

# 12 LAYERS LARGE CAPACITY

. . .