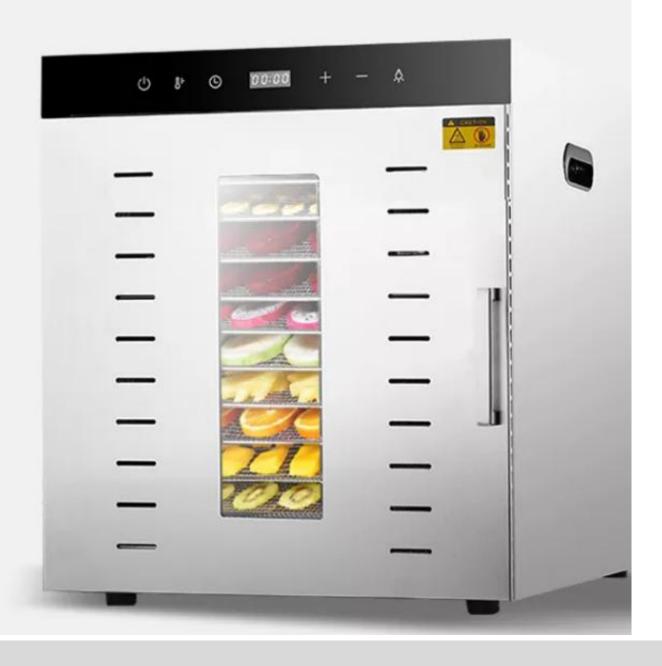

# Large Capacity Available For Commercial And Household

**Touch Screen** 

**Exhaust Vent** 

Stainless Steel

Visible Glass Window

U-Shape Heating Tube

S.S#304 Shelf

thermostability

# 12 LAYERS LARGE CAPACITY

. . .

#### Food Grade 304 Stainless Steel Shelf

Strong Bearing Capacity, Corrosion Resistance, Durable And Healthier