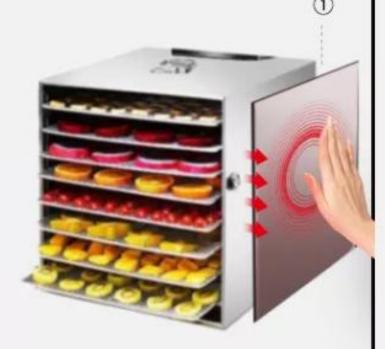

# 12 LAYERS LARGE CAPACITY

. . .

#### Food Grade 304 Stainless Steel Shelf

Strong Bearing Capacity, Corrosion Resistance, Durable And Healthier

## Food-class stainless steel

The grill is made of food grade stainless steel, tomaximize food safety.

Ideal For Agarbatti Pasta Noodles Papad Meat Fish Vegetable Fruit Herbal Dryer Purpose