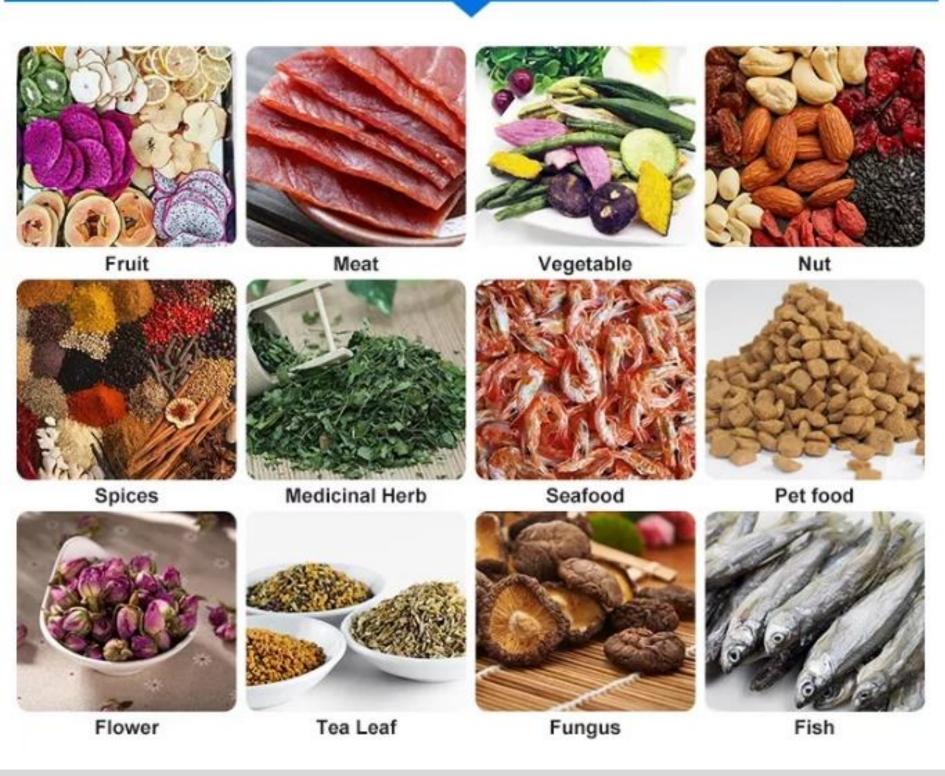

# Multipurpose Dryer Machine



Model Yukti 340 12 Tray





















## **Stainless Steel Body**

Adopt the brushed stainless steel, firm and high temperature resistance



# Large Capacity Available For Commercial And Household





**Touch Screen** 



**Exhaust Vent** 



Stainless Steel



Visible Glass Window



U-Shape Heating Tube



S.S#304 Shelf







thermostability















# 12 LAYERS LARGE CAPACITY

. . .



# 12 LAYERS LARGE CAPACITY

. . .



#### WITH LIGHT INSIDE

OBSERVE CONVENIENTLY AND CLEARLY



## SIX DISTINCIVE FEATURES





GOOD DRYING EFFECT



ANTI-STICKY SILICONE PAD



DOUBLE LYAER OUTERSHELL



WITH LED LIGHT



DIGITAL



#### **Application**



### **APPLICABLE MATERIALS**





#### Food Grade 304 Stainless Steel Shelf

Strong Bearing Capacity, Corrosion Resistance, Durable And Healthier



# Smart Control Panel Touch Control

Microcomputer intelligent control, fashionable, generous, sensitive and convenient





#### CORE INTELLIGENT CHIP

#### SMARTER AND MORE EFFICIENT

. . .



ADJUSTBALE TIME RANGING FROM 30 MINUTES - 24 HOURS



ADJUSTBALE TEMPERATURE RANGING FROM 30°C-85°C

## GOOD DRYING EFFECT









- ✓ BETTER DRYING PERFORMANCE
- ✓ DOUBLE LAYER OUTERSHELL
- HEAT PROTECTION





#### OTHER MACHINE

PK

- X BAD DRYING EFFECT
- X ONE LAYER OUTERSHELL
- X LOW EFFICIENCY

#### STAINLESS STEEL SHELL



#### **OBSE RVATION WINDOWS**

Users do not have to open the window frequently during the drying process.

THE REAL PROPERTY AND ADDRESS.





#### AIR