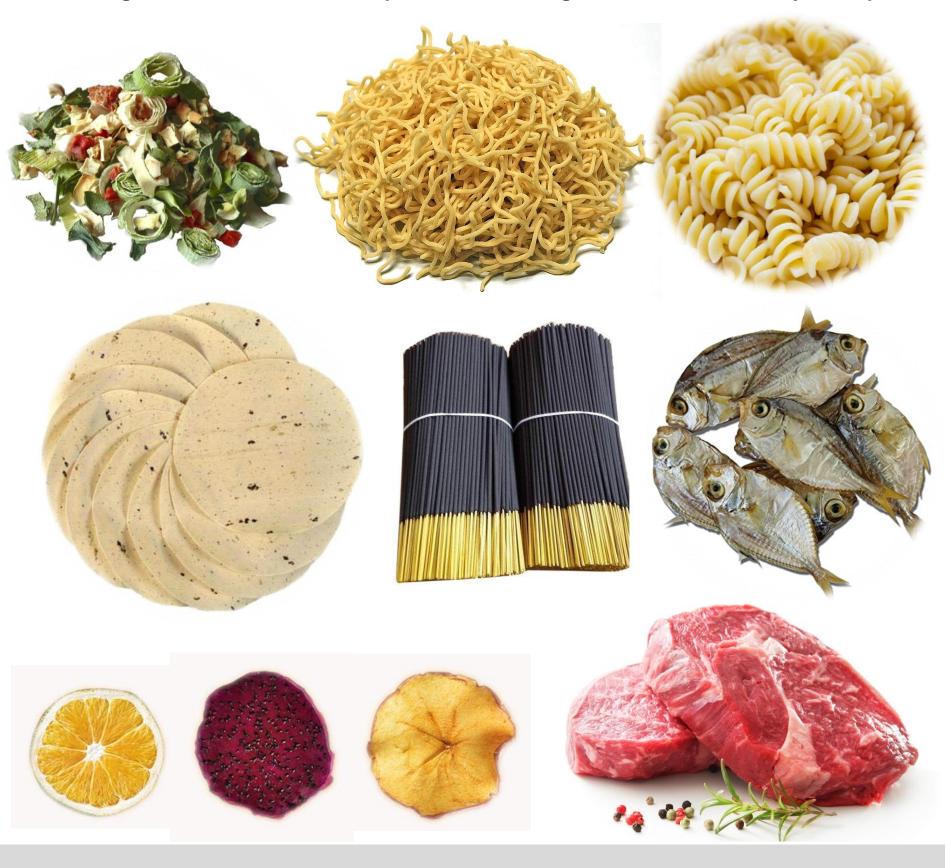

### **APPLICABLE MATERIALS**

## Food-class stainless steel

The grill is made of food grade stainless steel, tomaximize food safety.

Ideal For Agarbatti Pasta Noodles Papad Meat Fish Vegetable Fruit Herbal Dryer Purpose