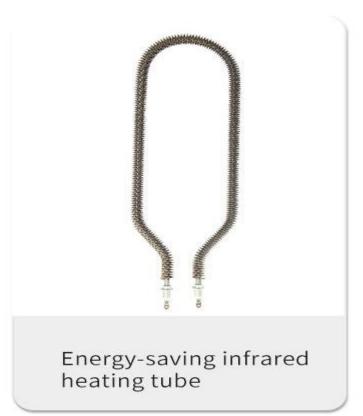

# Large Capacity Available For Commercial And Household

**Touch Screen** 

**Exhaust Vent** 

Stainless Steel

Visible Glass Window

U-Shape Heating Tube

S.S#304 Shelf

thermostability