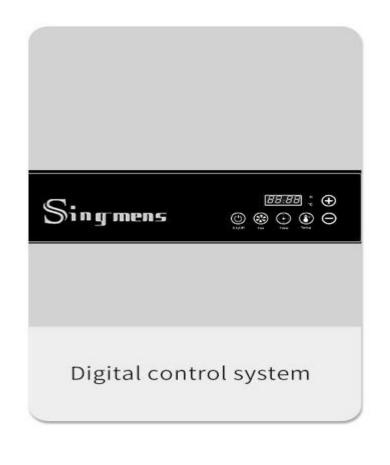

# Smart Control Panel Touch Control

Microcomputer intelligent control, fashionable, generous, sensitive and convenient

#### CORE INTELLIGENT CHIP

#### SMARTER AND MORE EFFICIENT

. . .

ADJUSTBALE TIME RANGING FROM 30 MINUTES - 24 HOURS

ADJUSTBALE TEMPERATURE RANGING FROM 30°C-85°C