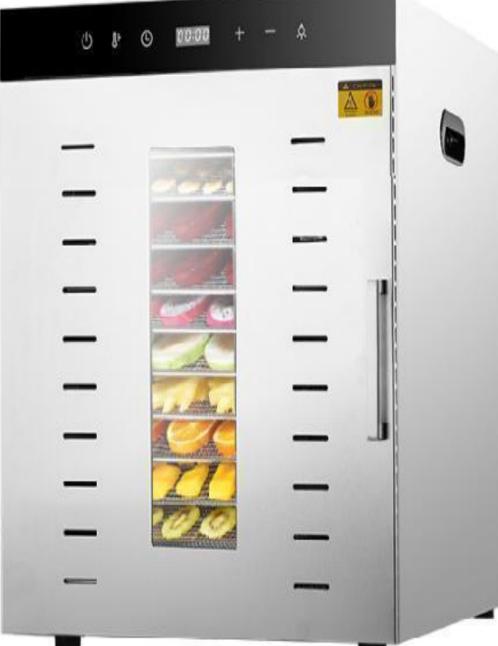

# Multipurpose Dryer Machine

Model Yukti 340 12 Tray

# Large Capacity Available For Commercial And Household

**Touch Screen** 

**Exhaust Vent** 

Stainless Steel

Visible Glass Window

U-Shape Heating Tube

S.S#304 Shelf

thermostability

# 12 LAYERS LARGE CAPACITY

. . .

#### Food Grade 304 Stainless Steel Shelf

Strong Bearing Capacity, Corrosion Resistance, Durable And Healthier