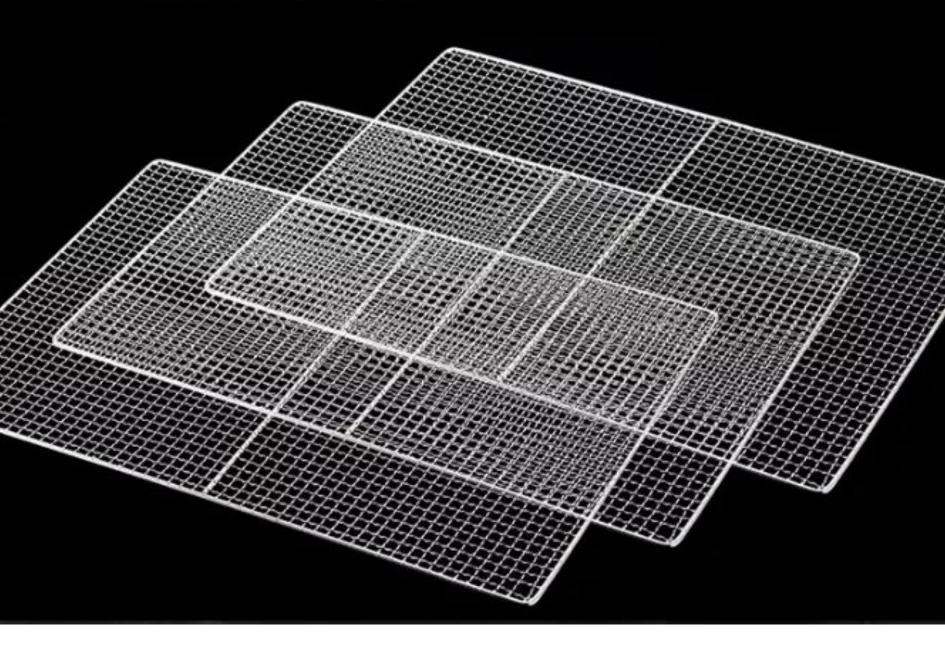

#### Food Grade 304 Stainless Steel Shelf

Strong Bearing Capacity, Corrosion Resistance, Durable And Healthier

## Food-class stainless steel

The grill is made of food grade stainless steel, tomaximize food safety.

Ideal For Agarbatti Pasta Noodles Papad Meat Fish Vegetable Fruit Herbal Dryer Purpose