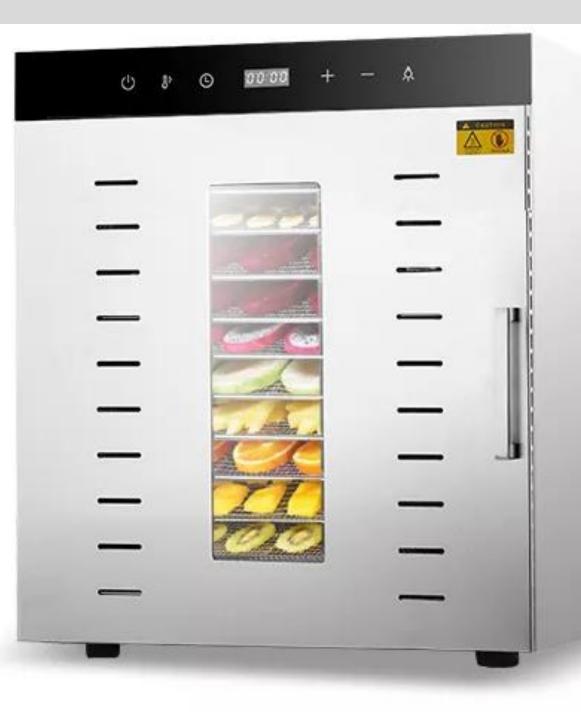

# Multipurpose Dryer Machine

Model Yukti 340 12 Tray

# Large Capacity Available For Commercial And Household

**Touch Screen** 

**Exhaust Vent** 

Stainless Steel

Visible Glass Window

U-Shape Heating Tube

S.S#304 Shelf

thermostability

# 12 LAYERS LARGE CAPACITY

. . .

#### Food Grade 304 Stainless Steel Shelf

Strong Bearing Capacity, Corrosion Resistance, Durable And Healthier