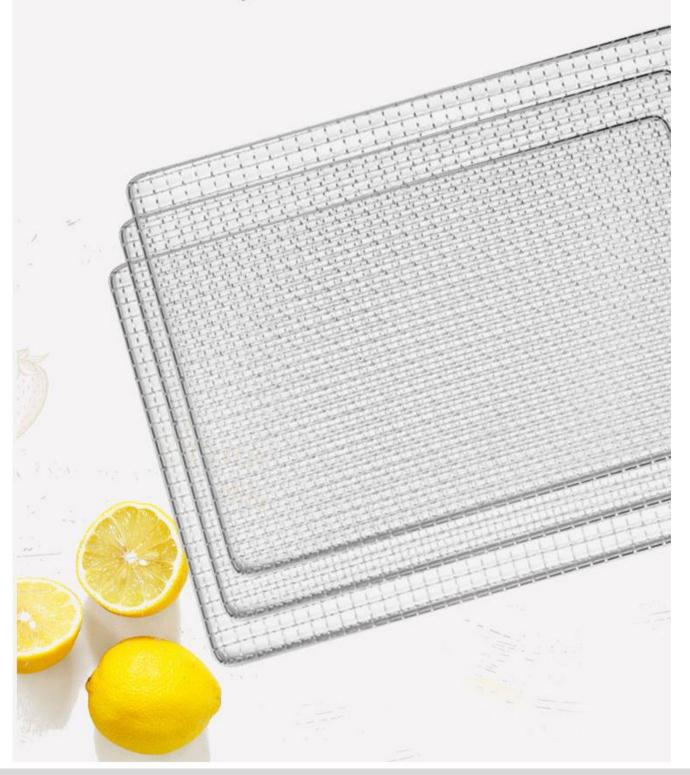

#### Food Grade 304 Stainless Steel Shelf

Strong Bearing Capacity, Corrosion Resistance, Durable And Healthier

#### STAINLESS STEEL SHELL

## Food-class stainless steel

The grill is made of food grade stainless steel, tomaximize food safety.

Ideal For Agarbatti Pasta Noodles Papad Meat Fish Vegetable Fruit Herbal Dryer Purpose