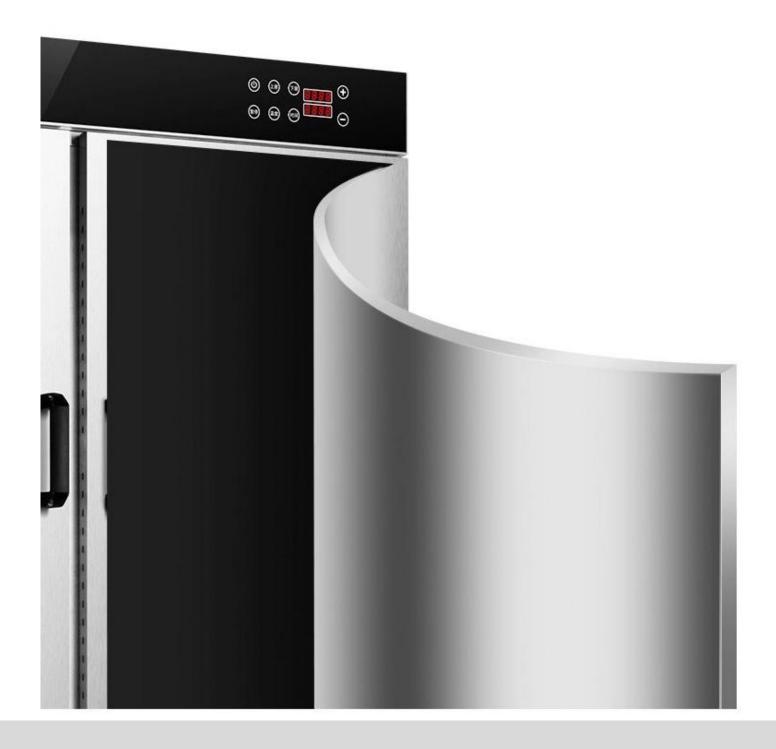

## **Stainless Steel Body**

Adopt the brushed stainless steel, firm and high temperature resistance

#### STAINLESS STEEL SHELL