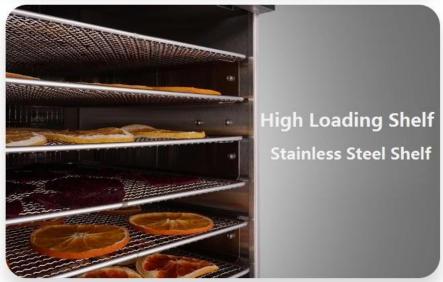

#### Food Grade 304 Stainless Steel Shelf

Strong Bearing Capacity, Corrosion Resistance, Durable And Healthier