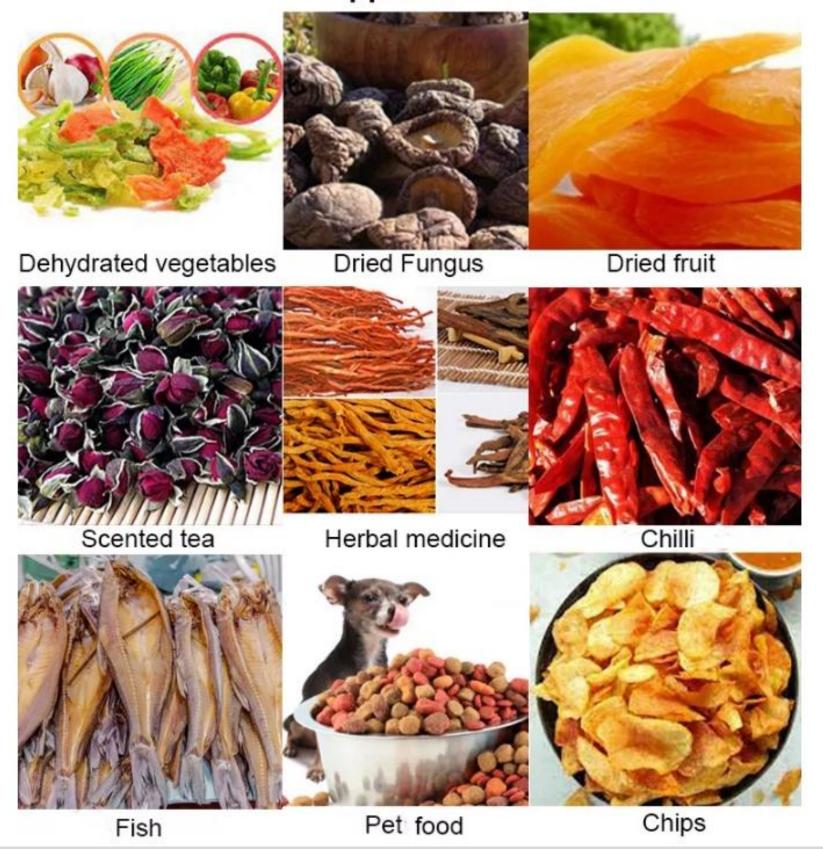

# Multipurpose Dryer Machine



Model Yukti 340 12 Tray





















## **Stainless Steel Body**

Adopt the brushed stainless steel, firm and high temperature resistance



# Large Capacity Available For Commercial And Household





**Touch Screen** 



**Exhaust Vent** 



Stainless Steel



Visible Glass Window



U-Shape Heating Tube



S.S#304 Shelf







thermostability















# 12 LAYERS LARGE CAPACITY

. . .



# 12 LAYERS LARGE CAPACITY

. . .



#### WITH LIGHT INSIDE

OBSERVE CONVENIENTLY AND CLEARLY



## SIX DISTINCIVE FEATURES





GOOD DRYING EFFECT



ANTI-STICKY SILICONE PAD



DOUBLE LYAER OUTERSHELL



WITH LED LIGHT



DIGITAL



#### **Application**



### **APPLICABLE MATERIALS**





#### Food Grade 304 Stainless Steel Shelf

Strong Bearing Capacity, Corrosion Resistance, Durable And Healthier



# Smart Control Panel Touch Control

Microcomputer intelligent control, fashionable, generous, sensitive and convenient





#### CORE INTELLIGENT CHIP

#### SMARTER AND MORE EFFICIENT

. . .



ADJUSTBALE TIME RANGING FROM 30 MINUTES - 24 HOURS



ADJUSTBALE TEMPERATURE RANGING FROM 30°C-85°C

## GOOD DRYING EFFECT









- ✓ BETTER DRYING PERFORMANCE
- ✓ DOUBLE LAYER OUTERSHELL
- HEAT PROTECTION





#### OTHER MACHINE

PK

- X BAD DRYING EFFECT
- X ONE LAYER OUTERSHELL
- X LOW EFFICIENCY

#### STAINLESS STEEL SHELL



#### **OBSE RVATION WINDOWS**

Users do not have to open the window frequently during the drying process.

THE REAL PROP