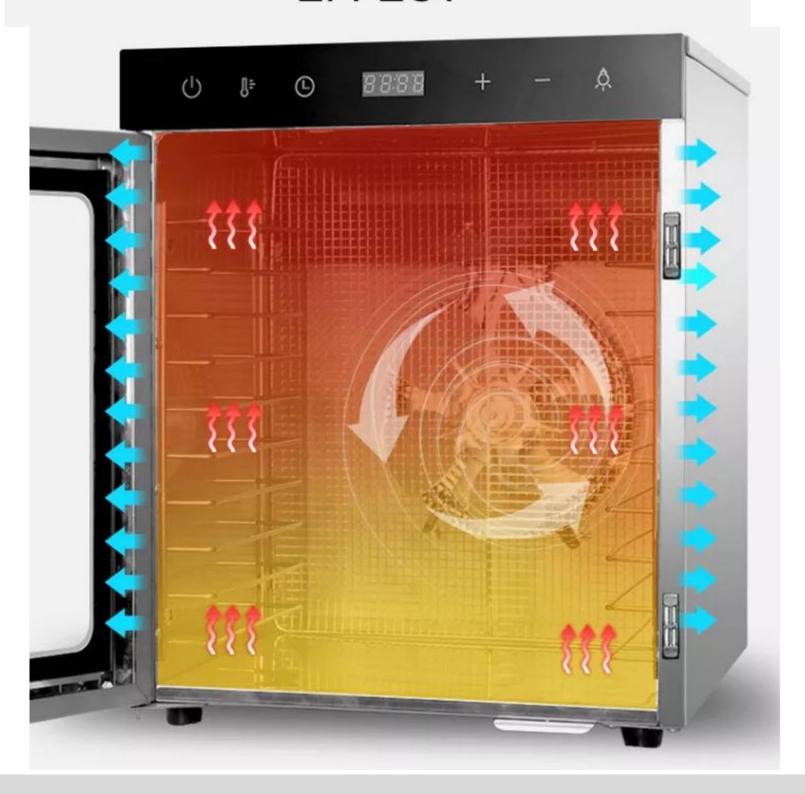

# Large Capacity Available For Commercial And Household

**Touch Screen** 

**Exhaust Vent** 

Stainless Steel

Visible Glass Window

U-Shape Heating Tube

S.S#304 Shelf

thermostability

## SIX DISTINCIVE FEATURES

GOOD DRYING EFFECT

ANTI-STICKY SILICONE PAD

DOUBLE LYAER OUTERSHELL

WITH LED LIGHT

DIGITAL

## GOOD DRYING EFFECT

- ✓ BETTER DRYING PERFORMANCE
- ✓ DOUBLE LAYER OUTERSHELL
- HEAT PROTECTION