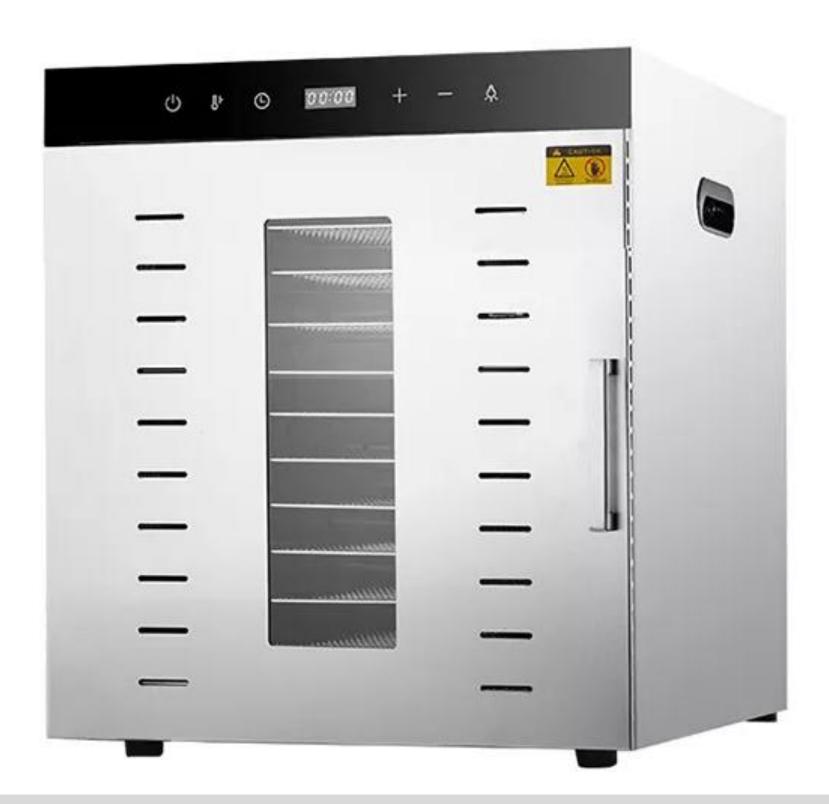

# 12 LAYERS LARGE CAPACITY

. . .

#### WITH LIGHT INSIDE

OBSERVE CONVENIENTLY AND CLEARLY

## SIX DISTINCIVE FEATURES

GOOD DRYING EFFECT

ANTI-STICKY SILICONE PAD

DOUBLE LYAER OUTERSHELL

WITH LED LIGHT

DIGITAL