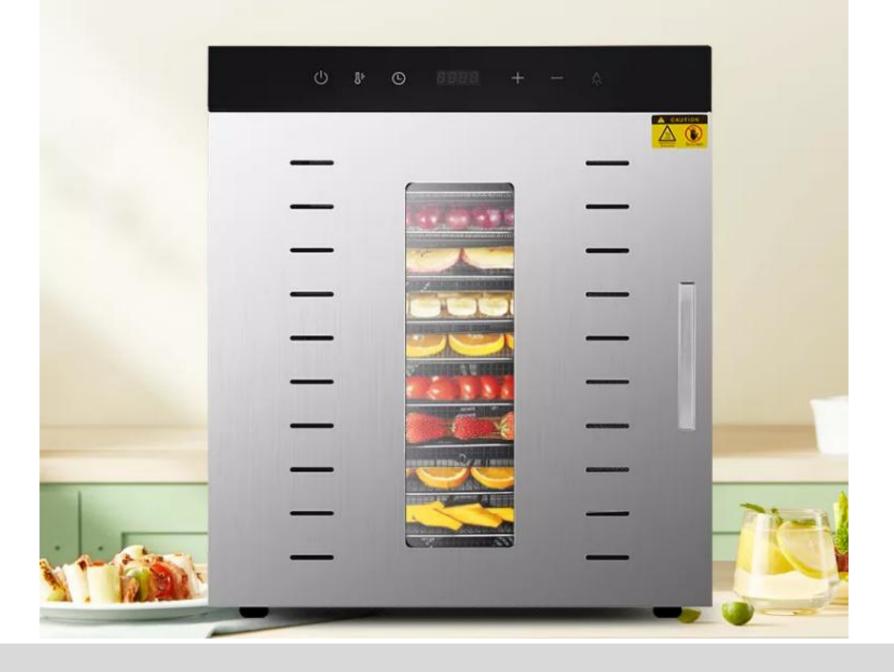

# Accurate digital control

The accurate digital control for temperature and time, makes sure the excellent flavour.

Vegetables Fruits

## Food-class stainless steel

The grill is made of food grade stainless steel, tomaximize food safety.

Ideal For Agarbatti Pasta Noodles Papad Meat Fish Vegetable Fruit Herbal Dryer Purpose