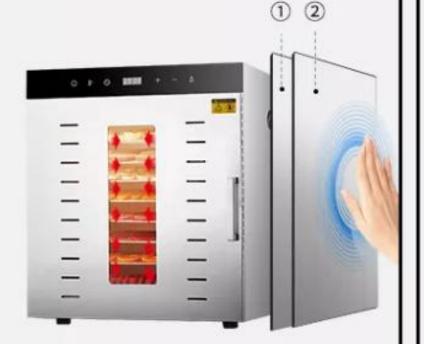

# Smart Control Panel Touch Control

Microcomputer intelligent control, fashionable, generous, sensitive and convenient

#### CORE INTELLIGENT CHIP

#### SMARTER AND MORE EFFICIENT

. . .

ADJUSTBALE TIME RANGING FROM 30 MINUTES - 24 HOURS

ADJUSTBALE TEMPERATURE RANGING FROM 30°C-85°C