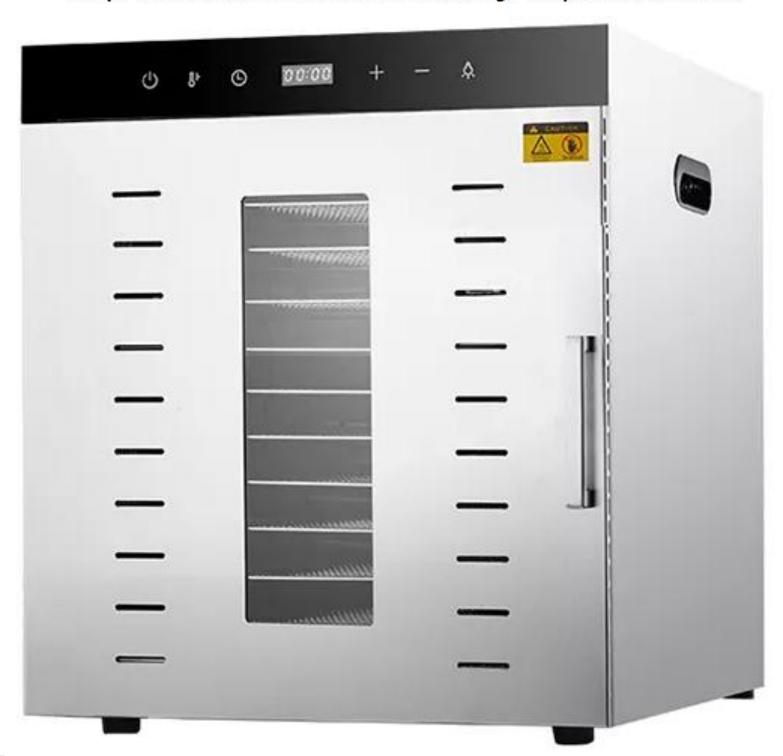

# Multipurpose Dryer Machine

Model Yukti 340 12 Tray

# Large Capacity Available For Commercial And Household

**Touch Screen** 

**Exhaust Vent** 

Stainless Steel

Visible Glass Window

U-Shape Heating Tube

S.S#304 Shelf

thermostability

# 12 LAYERS LARGE CAPACITY

. . .

#### Food Grade 304 Stainless Steel Shelf

Strong Bearing Capacity, Corrosion Resistance, Durable And Healthier