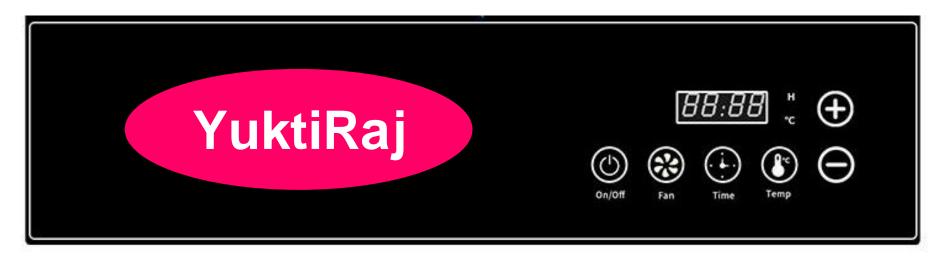

# Smart Control Panel Touch Control

Microcomputer intelligent control, fashionable, generous, sensitive and convenient

#### CORE INTELLIGENT CHIP

#### SMARTER AND MORE EFFICIENT

. . .

ADJUSTBALE TIME RANGING FROM 30 MINUTES - 24 HOURS

ADJUSTBALE TEMPERATURE RANGING FROM 30°C-85°C