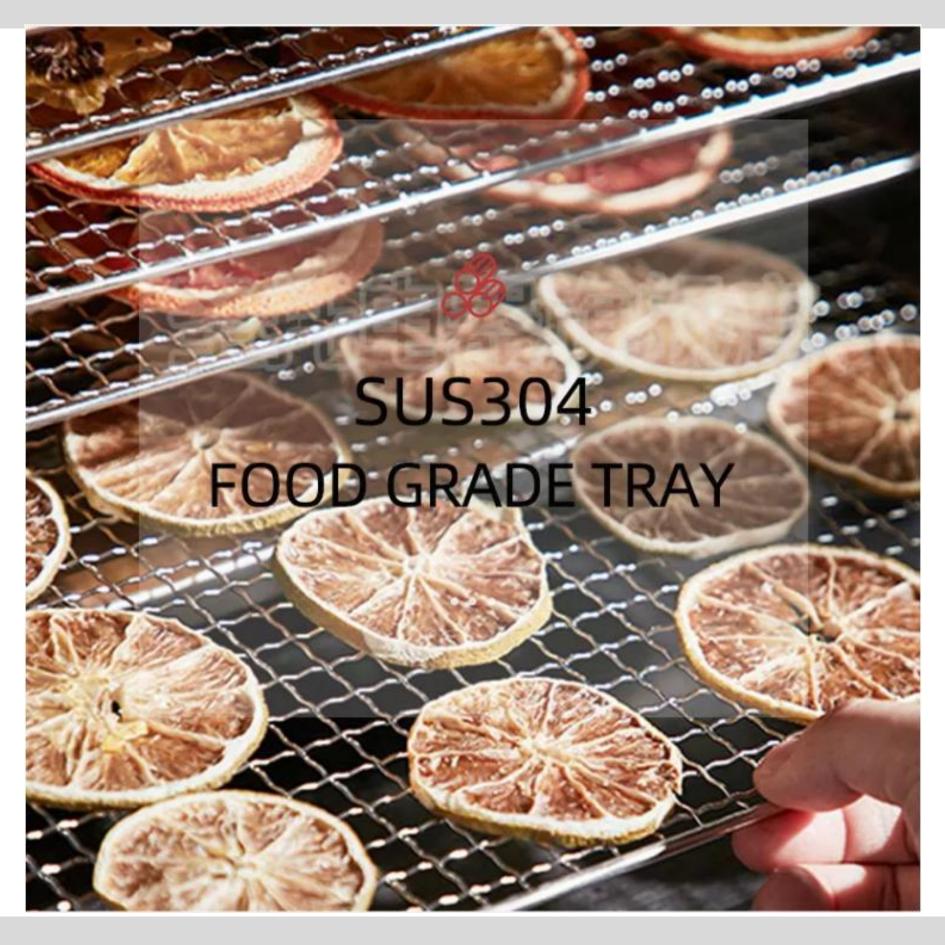

#### Food Grade 304 Stainless Steel Shelf

Strong Bearing Capacity, Corrosion Resistance, Durable And Healthier

## Food-class stainless steel

The grill is made of food grade stainless steel, tomaximize food safety.

Ideal For Agarbatti Pasta Noodles Papad Meat Fish Vegetable Fruit Herbal Dryer Purpose