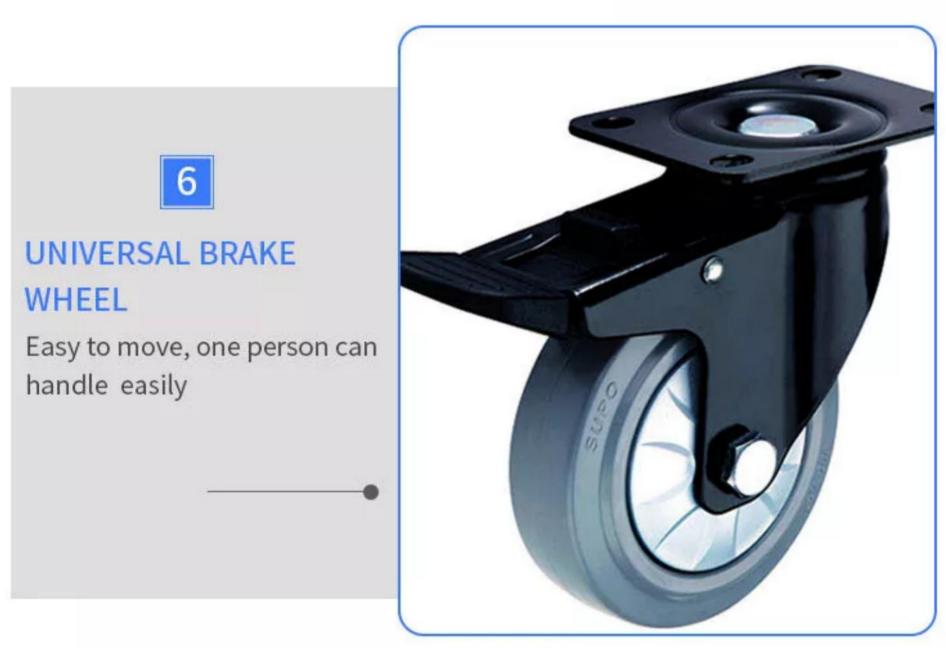

St-











## STAINLESS STEEL BODY

Safe material, anti-corrosion and anti-rust, durable



#### **FILLING BUCKET**

Simple structure, good sealing, even filling







#### **DOUGH FEEDING INLET**

Simple structure, good sealing, even filling



## FORMING PRECISION CUTTER

Hand-made twelve folds clean easily







### PRECISION CONTROL PANEL

Easy to use, time-saving adjustment



## HOW TO USE









1.Knead flour and water in proper proportion.

2.Put the dough into the machine bowl.

3.Put the prepared filling into the filling hopper of the machine.

4.Turn on the main switch and adjust the appropriate amount flour and filling.







# LARGE PURE COPPER MOTOR

111

Strong stability and long service life



#### **Technical Details**

Model:- Yukti 488. Bucket:- Single. Dimension:- 140\*60\*175cm. Production Weight:- 20 To 200g. Capacity:- 500-2000pcs Per Hour. Weight:- 160kg. Power:- 2000w. Voltage:- 220v 50hz. Material:- High Grade Stainless Steel Sus304. Warranty:- One Year. Shipping:- All India Free. Service:- Online.

Price:- 240000 Rs + 18% GST 43200 Rs Total Payable:- 283200 Rs.







Read More This Machine Visit Below Link:-

https://www.topsell.in/m