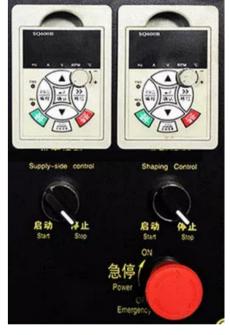

St-











## STAINLESS STEEL BODY

Safe material, anti-corrosion and anti-rust, durable



#### **FILLING BUCKET**

Simple structure, good sealing, even filling







#### **DOUGH FEEDING INLET**

Simple structure, good sealing, even filling



## FORMING PRECISION CUTTER

Hand-made twelve folds clean easily







### PRECISION CONTROL PANEL

Easy to use, time-saving adjustment



## HOW TO USE









1.Knead flour and water in proper proportion.

2.Put the dough into the machine bowl.

3.Put the prepared filling into the filling hopper of the machine.

4.Turn on the main switch and adjust the appropriate amount flour and filling.







# LARGE PURE COPPER MOTOR

111

Strong stability and long service life



#### **Technical Details**

Model:- Yukti 488. Bucket:- Single. Dimension:- 140\*60\*175cm. Production Weight:- 20 To 200g. Capacity:- 500-2000pcs Per Hour. Weight:- 160kg. Power:- 2000w. Voltage:- 220v 50hz. Material:- High Grade Stainless Steel Sus304. Warranty:- One Year. Shipping:- All India Free. Service:- Online.

Price:- 240000 Rs + 18% GST 43200 Rs Total Payable:- 283200 Rs.







Read More This Machine Visit Below Link:-

https://www.topsell.in/momo-bun-moulding-making