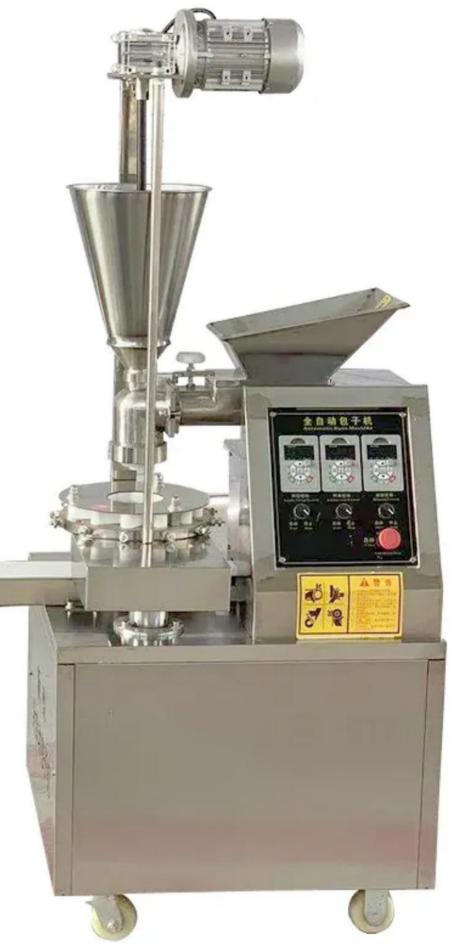

## STAINLESS STEEL BODY

Safe material, anti-corrosion and anti-rust, durable

#### **FILLING BUCKET**

Simple structure, good sealing, even filling

#### **DOUGH FEEDING INLET**

Simple structure, good sealing, even filling

## FORMING PRECISION CUTTER

Hand-made twelve folds clean easily

### PRECISION CONTROL PANEL

Easy to use, time-saving adjustment

# LARGE PURE COPPER MOTOR

111

Strong stability and long service life