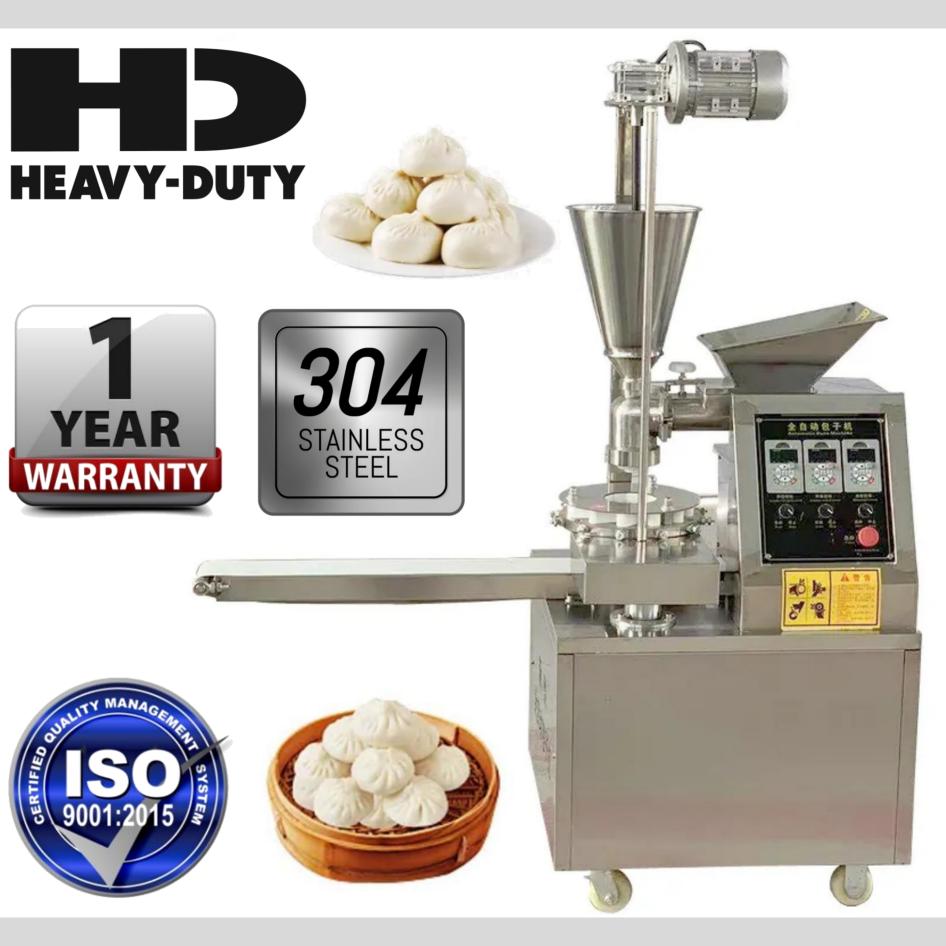

#### **Technical Details**

Model:- Yukti 488. Bucket:- Single. Dimension:- 140\*60\*175cm. Production Weight:- 20 To 200g. Capacity:- 500-2000pcs Per Hour. Weight:- 160kg. Power:- 2000w. Voltage:- 220v 50hz. Material:- High Grade Stainless Steel Sus304. Warranty:- One Year. Shipping:- All India Free. Service:- Online.