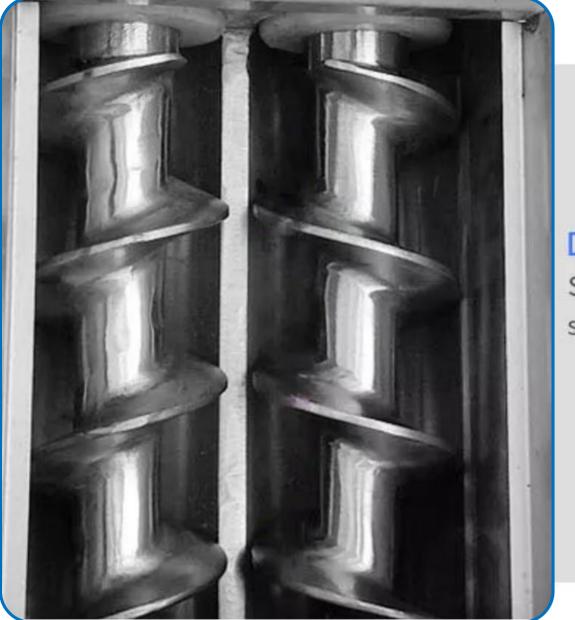

St-











## STAINLESS STEEL BODY

Safe material, anti-corrosion and anti-rust, durable



#### **FILLING BUCKET**

Simple structure, good sealing, even filling







#### **DOUGH FEEDING INLET**

Simple structure, good sealing, even filling



## FORMING PRECISION CUTTER

Hand-made twelve folds clean easily







### PRECISION CONTROL PANEL

Easy to use, time-saving adjustment



## HOW TO USE









1.Knead flour and water in proper proportion.

2.Put the dough into the machine bowl.

3.Put the prepared filling into the filling hopper of the machine.

4.Turn on the main switch and adjust the appropriate amount flour and filling.







# LARGE PURE COPPER MOTOR

111

Strong stability and long service life



#### **Technical Details**

Model:- Yukti 488. Bucket:- Single. Dimension:- 140\*60\*175cm. Production Weight:- 20 To 200g. Capacity:- 500-2000pcs Per Hour. Weight:- 160kg. Power:- 2000w. Voltage:- 220v 50hz. Material:- High Grade Stainless