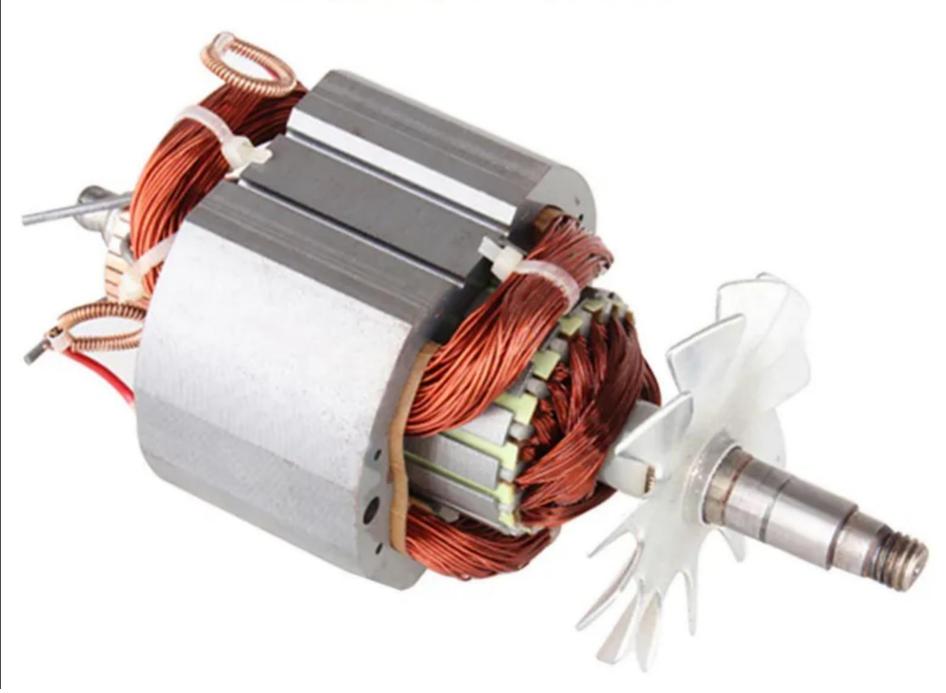

St-











## STAINLESS STEEL BODY

Safe material, anti-corrosion and anti-rust, durable



#### **FILLING BUCKET**

Simple structure, good sealing, even filling







#### **DOUGH FEEDING INLET**

Simple structure, good sealing, even filling



## FORMING PRECISION CUTTER

Hand-made twelve folds clean easily







### PRECISION CONTROL PANEL

Easy to use, time-saving adjustment



## HOW TO USE









1.Knead flour and water in proper proportion.

2.Put the dough into the machine bowl.

3.Put the prepared filling into the filling hopper of the machine.

4.Turn on the main switch and adjust the appropriate amount flour and filling.







# LARGE PURE COPPER MOTOR

111

Strong stability and long service life



#### **Technical Details**

Model:- Yukti 488. Bucket:- Single. Dimension:- 140\*60\*175cm. Production Weight:- 20 To 200g. Capacity:- 500-2000pcs Per Hour. Weight:- 160kg. Power:- 2000w. Voltage:- 220v 50hz. Material:- High Grade Stainless Steel Sus304. Warranty:- One Year. Shipping:- All India Free. Service:- Online.

Price:- 240000 Rs + 18% GST 43200 Rs Total Payable:- 283200 Rs.







Read More This Machine Visit Below Link:-

https://www.topsell.in/momo-bun-moulding-making-machine-automatic.php

इस मशीन अधिक जानकारी के लीये नीचे के लिंक को विजिट करे

https://www.topsell.in/momo-bun-moulding-making-machine-automatic.php

Scan To Open Link





# YUKTIREJ FVT LTD ISO Certified Indian Company



Yuktiraj Pvt Ltd Is Will Continue With Technical Force, High Quality Product Performance,