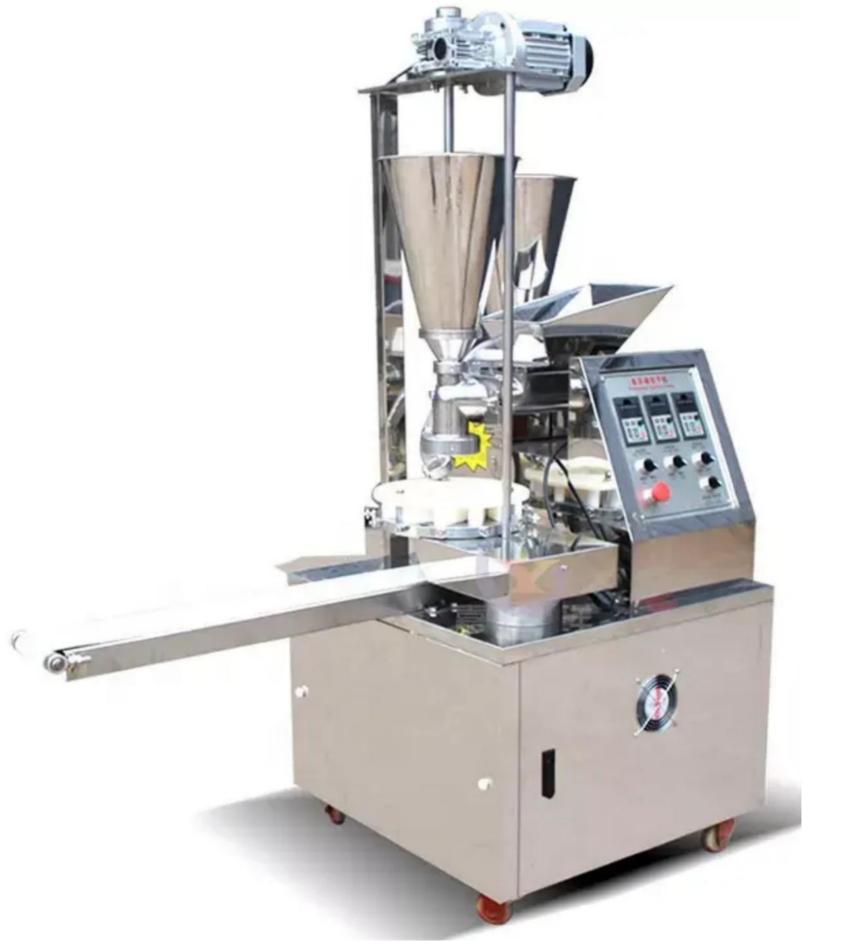

## STAINLESS STEEL BODY

Safe material, anti-corrosion and anti-rust, durable

#### **FILLING BUCKET**

Simple structure, good sealing, even filling

#### **DOUGH FEEDING INLET**

Simple structure, good sealing, even filling

## FORMING PRECISION CUTTER

Hand-made twelve folds clean easily

### PRECISION CONTROL PANEL

Easy to use, time-saving adjustment

# LARGE PURE COPPER MOTOR

111

Strong stability and long service life