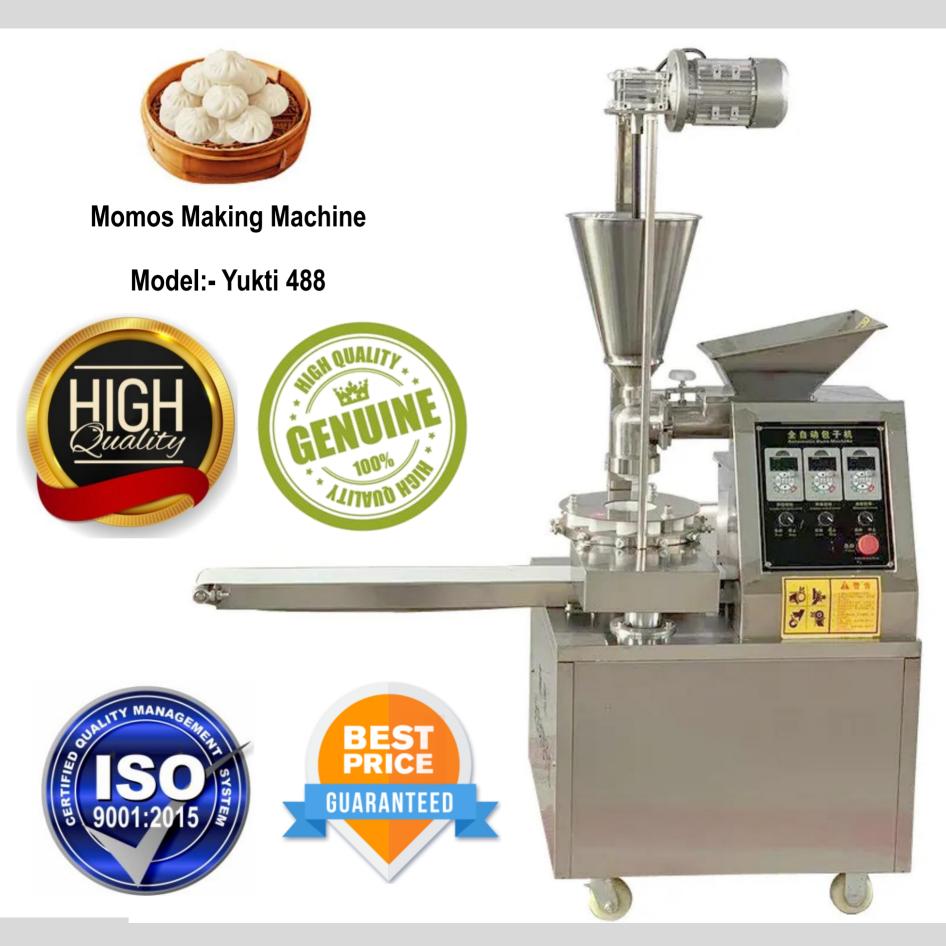

#### **Technical Details**

Model:- Yukti 488. Bucket:- Single. Dimension:- 140\*60\*175cm. Production Weight:- 20 To 200g. Capacity:- 500-2000pcs Per Hour. Weight:- 160kg. Power:- 2000w. Voltage:- 220v 50hz. Material:- High Grade Stainless Steel Sus304. Warranty:- One Year. Shipping:- All India Free. Service:- Online.