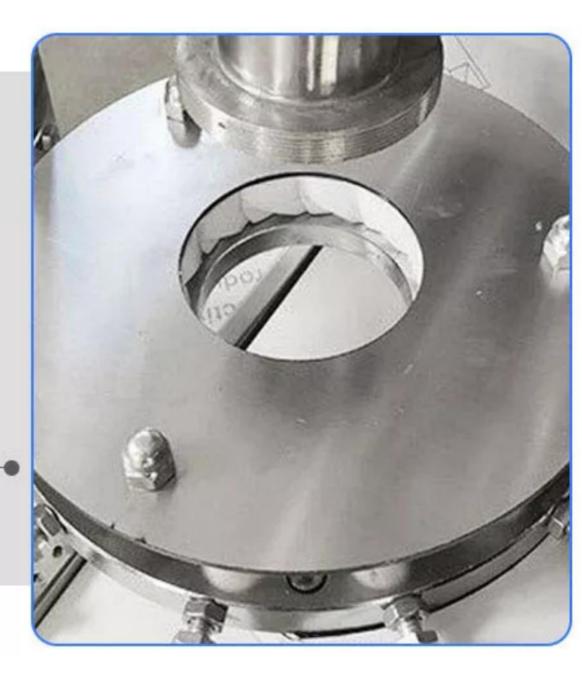

St-











## STAINLESS STEEL BODY

Safe material, anti-corrosion and anti-rust, durable



#### **FILLING BUCKET**

Simple structure, good sealing, even filling







#### **DOUGH FEEDING INLET**

Simple structure, good sealing, even filling



## FORMING PRECISION CUTTER

Hand-made twelve folds clean easily







### PRECISION CONTROL PANEL

Easy to use, time-saving adjustment



## HOW TO USE









1.Knead flour and water in proper proportion.

2.Put the dough into the machine bowl.

3.Put the prepared filling into the filling hopper of the machine.

4.Turn on the main switch and adjust the appropriate amount flour and filling.







# LARGE PURE COPPER MOTOR

111

Strong stability and long service life



#### **Technical Details**

Model:- Yukti 488. Bucket:- Single. Dimension:- 140\*60\*175cm. Production Weight:- 20 To 200g. Capacity:- 500-2000pcs Per Hour. Weight:- 160kg. Power:- 2000w. Voltage:- 220v 50hz. Material:- High Grade Stainless Steel Sus304. Warranty:- One Year. Shipping:- All India Free. Service:- Online.

Price:- 240000 Rs + 18% GST 43200 Rs Total Payable:- 283200 Rs.