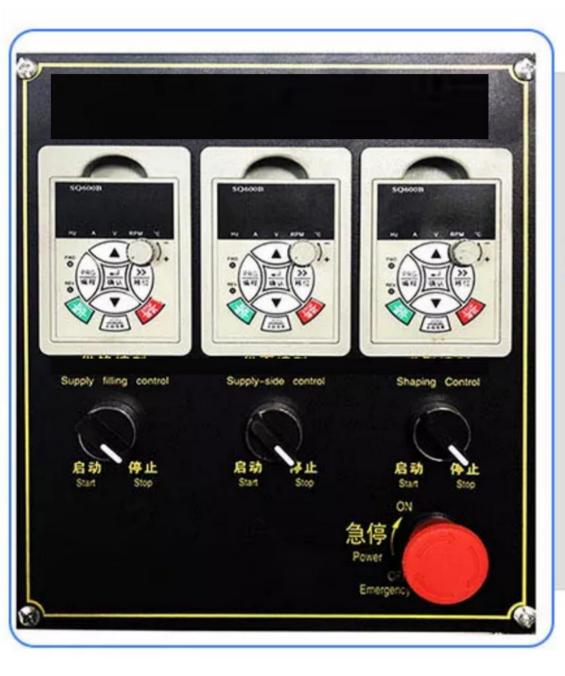

St-











## STAINLESS STEEL BODY

Safe material, anti-corrosion and anti-rust, durable



#### **FILLING BUCKET**

Simple structure, good sealing, even filling







#### **DOUGH FEEDING INLET**

Simple structure, good sealing, even filling



## FORMING PRECISION CUTTER

Hand-made twelve folds clean easily







### PRECISION CONTROL PANEL

Easy to use, time-saving adjustment



## HOW TO USE









1.Knead flour and water in proper proportion.

2.Put the dough into the machine bowl.

3.Put the prepared filling into the filling hopper of the machine.

4.Turn on the main switch and adjust the appropriate amount flour and filling.







# LARGE PURE COPPER MOTOR

111

Strong stability and long service life



#### **Technical Details**

Model:- Yukti 488. Bucket:- Single. Dimension:- 140\*60\*175cm. Production Weight:- 20 To 200g. Capacity:- 500-2000pcs Per Hour. Weight:- 160kg. Power:- 2000w. Voltage:- 220v 50hz. Material:- High Grade Stainless Steel Sus304. Warranty:- One Year. Shipping:- All India Free. Service:- Online.

Price:- 240000 Rs + 18% GST 43200 Rs Total Payable:- 283200 Rs.