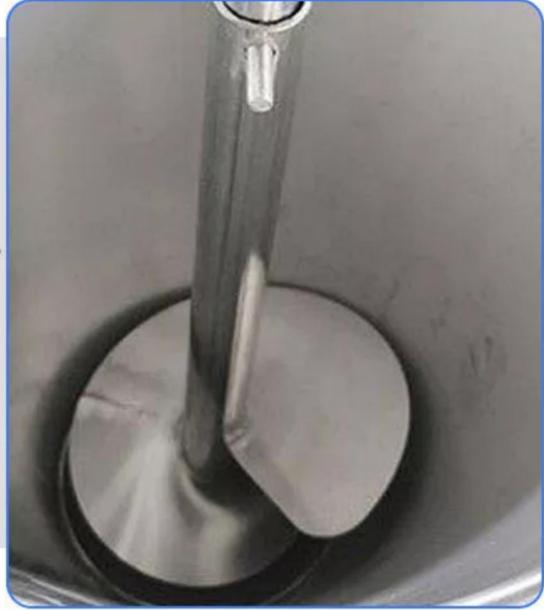

St-











## STAINLESS STEEL BODY

Safe material, anti-corrosion and anti-rust, durable



#### **FILLING BUCKET**

Simple structure, good sealing, even filling







#### **DOUGH FEEDING INLET**

Simple structure, good sealing, even filling



## FORMING PRECISION CUTTER

Hand-made twelve folds clean easily







### PRECISION CONTROL PANEL

Easy to use, time-saving adjustment



## HOW TO USE









1.Knead flour and water in proper proportion.

2.Put the dough into the machine bowl.

3.Put the prepared filling into the filling hopper of the machine.

4.Turn on the main switch and adjust the appropriate amount flour and filling.







# LARGE PURE COPPER MOTOR

111

Strong stability and long service life



#### **Technical Details**

Model:- Yukti 488. Bucket:- Single. Dimension:- 140\*60\*175cm. Production Weight:- 20 To 200g. Capacity:- 500-2000pcs Per Hour. Weight:- 160kg. Power:- 2000w. Voltage:- 220v 50hz. Material:- High Grade Stainle