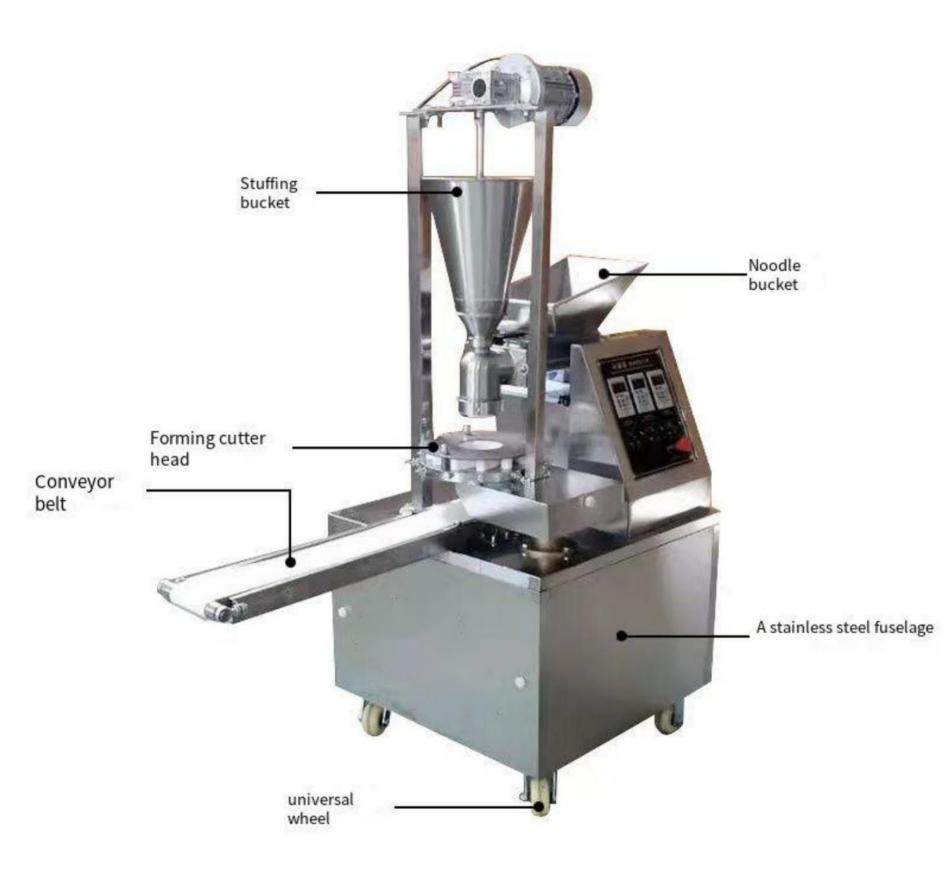

## STAINLESS STEEL BODY

Safe material, anti-corrosion and anti-rust, durable

#### **FILLING BUCKET**

Simple structure, good sealing, even filling

#### **DOUGH FEEDING INLET**

Simple structure, good sealing, even filling

## FORMING PRECISION CUTTER

Hand-made twelve folds clean easily

### PRECISION CONTROL PANEL

Easy to use, time-saving adjustment