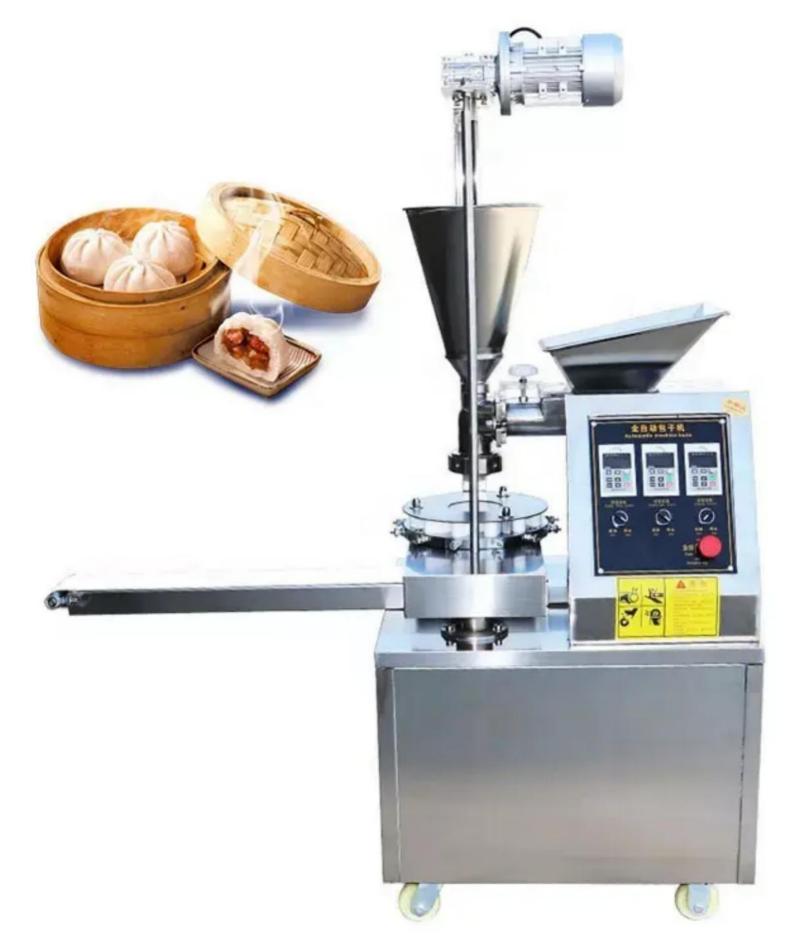

## HOW TO USE

1.Knead flour and water in proper proportion.

2.Put the dough into the machine bowl.

3.Put the prepared filling into the filling hopper of the machine.

4.Turn on the main switch and adjust the appropriate amount flour and filling.

#### **Technical Details**

Model:- Yukti 488. Bucket:- Single. Dimension:- 140\*60\*175cm. Production Weight:- 20 To 200g. Capacity:- 500-2000pcs Per Hour. Weight:- 160kg. Power:- 2000w. Voltage:- 220v 50hz. Material:- High Grade Stainless Steel Sus304. Warranty:- One Year. Shipping:- All India Free. Service:- Online.