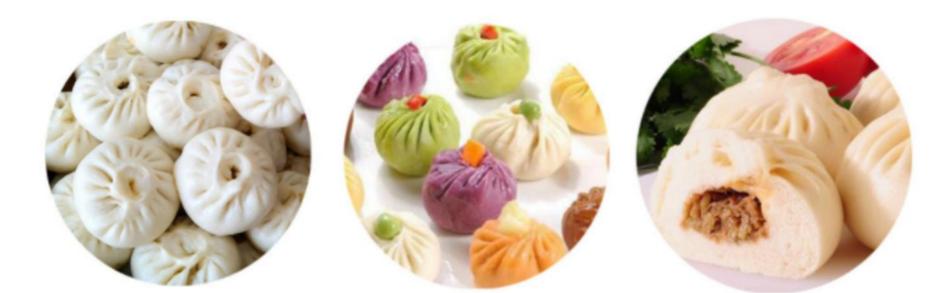

St-











## STAINLESS STEEL BODY

Safe material, anti-corrosion and anti-rust, durable



#### **FILLING BUCKET**

Simple structure, good sealing, even filling







#### **DOUGH FEEDING INLET**

Simple structure, good sealing, even filling



## FORMING PRECISION CUTTER

Hand-made twelve folds clean easily







### PRECISION CONTROL PANEL

Easy to use, time-saving adjustment



## HOW TO USE









1.Knead flour and water in proper proportion.

2.Put the dough into the machine bowl.

3.Put the prepared filling into the filling hopper of the machine.

4.Turn on the main switch and adjust the appropriate amount flour and filling.







# LARGE PURE COPPER MOTOR

111

Strong stability and long service life



#### **Technical Details**

Model:- Yukti 488. Bucket:- Single. Dimension:- 140\*60\*175cm. Production Weight:- 20 To 200g. Capacity:- 500-2000pcs Per Hour. Weight:- 160kg. Power:- 2000w. Voltage:- 220v 50hz. Material:- High Grade Stainless Steel Sus304. Warranty:- One Year. Shipping:- All India Free. Service:- Online.

Price:- 240000 Rs + 18% GST 43200 Rs Total Payable:- 283200 Rs.







Read More This Machine Visit Below Link:-

https://www.topsell.in/momo-bun-moulding-making-machine-automatic.php

इस मशीन अधिक जानकारी के लीये नीचे के लिंक को विजिट करे

https://www.topsell.in/momo-bun-moulding-making-machine-automatic.php

Scan To Open Link





# YUKTIREJ FVT LTD ISO Certified Indian Company



Yuktiraj Pvt L